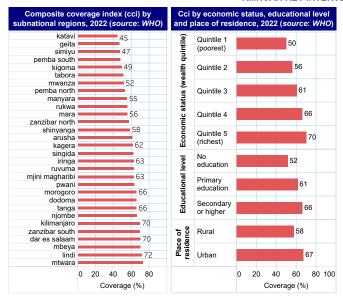

## Inequity in fertility, in child mortality, and in child malnutrition, by educational level, 2022 (source: WHO)

Inequity in fertility, in child mortality, and in child malnutrition, by economic status, 2022 (source: WHO)