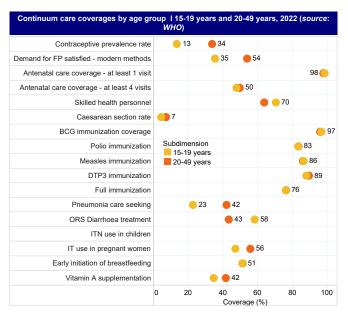

# **United Republic of Tanzania**

#### RMNCAH KEY INTERVENTION COVERAGES













### **RMNCAH OUTCOMES**

Inequity in child mortality, and in obesity in non-pregnant women, by age group, 2022 (source: WHO)





Inequity in child mortality, and in child malnutrition, by sex, 2022 (source: WHO)





## Inequity in fertility, child mortality, and in child malnutrition, by place of residence, 2022 (source: WHO)





## Inequity in fertility, in child mortality, and in child malnutrition, by educational level, 2022 (source: WHO)





Inequity in fertility, in child mortality, and in child malnutrition, by economic status, 2022 (source: WHO)