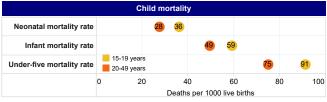

### **RMNCAH OUTCOMES**

Inequity in child mortality, and in obesity in non-pregnant women, by age group, 2022 (source: WHO)

Inequity in child mortality, and in child malnutrition, by sex, 2022 (source: WHO)