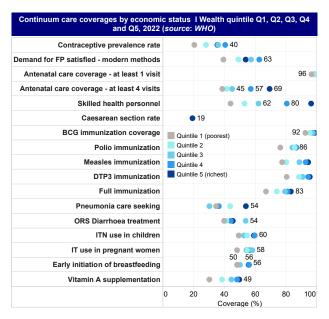

## Inequity in fertility, in child mortality, and in child malnutrition, by educational level, 2022 (source: WHO)

Inequity in fertility, in child mortality, and in child malnutrition, by economic status, 2022 (source: WHO)