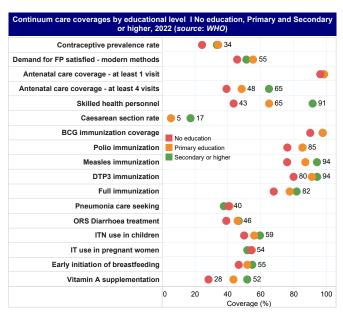

## Inequity in fertility, in child mortality, and in child malnutrition, by educational level, 2022 (source: WHO)

Inequity in fertility, in child mortality, and in child malnutrition, by economic status, 2022 (source: WHO)