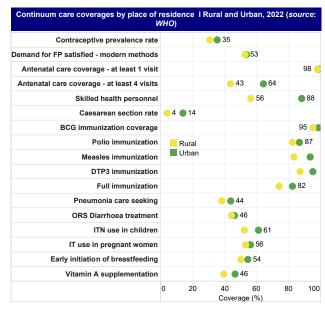

## Inequity in fertility, child mortality, and in child malnutrition, by place of residence, 2022 (source: WHO)