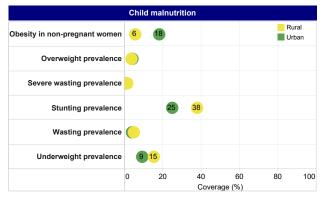

## Inequity in fertility, child mortality, and in child malnutrition, by place of residence, 2022 (source: WHO)