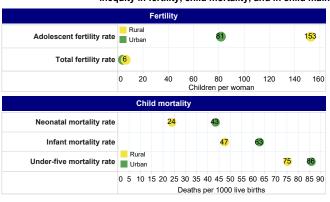

## Inequity in fertility, child mortality, and in child malnutrition, by place of residence, 2022 (source: WHO)