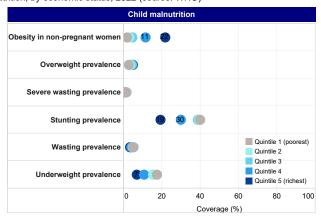

## Inequity in fertility, in child mortality, and in child malnutrition, by educational level, 2022 (source: WHO)

Inequity in fertility, in child mortality, and in child malnutrition, by economic status, 2022 (source: WHO)