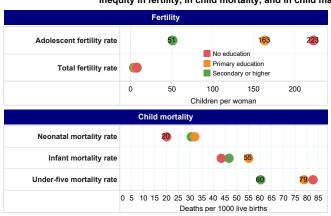

## Inequity in fertility, in child mortality, and in child malnutrition, by educational level, 2022 (source: WHO)

Inequity in fertility, in child mortality, and in child malnutrition, by economic status, 2022 (source: WHO)