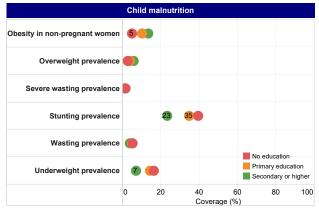

## Inequity in fertility, in child mortality, and in child malnutrition, by educational level, 2022 (source: WHO)

Inequity in fertility, in child mortality, and in child malnutrition, by economic status, 2022 (source: WHO)