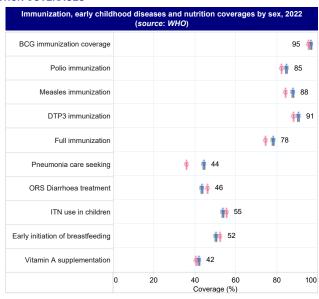

# **United Republic of Tanzania**

#### RMNCAH KEY INTERVENTION COVERAGES













### **RMNCAH OUTCOMES**

Inequity in child mortality, and in obesity in non-pregnant women, by age group, 2022 (source: WHO)





Inequity in child mortality, and in child malnutrition, by sex, 2022 (source: WHO)





## Inequity in fertility, child mortality, and in child malnutrition, by place of residence, 2022 (source: WHO)





## Inequity in fertility, in child mortality, and in child malnutrition, by educational level, 2022 (source: WHO)





Inequity in fertility, in child mortality, and in child malnutrition, by economic status, 2022 (source: WHO)