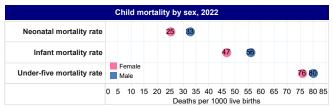

### **RMNCAH OUTCOMES**

Inequity in child mortality, and in obesity in non-pregnant women, by age group, 2022 (source: WHO)

Inequity in child mortality, and in child malnutrition, by sex, 2022 (source: WHO)