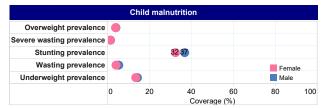

### **RMNCAH OUTCOMES**

Inequity in child mortality, and in obesity in non-pregnant women, by age group, 2022 (source: WHO)

Inequity in child mortality, and in child malnutrition, by sex, 2022 (source: WHO)