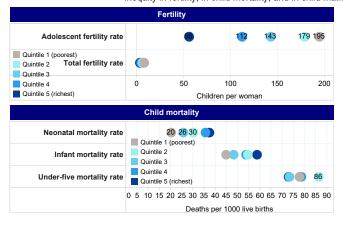

## Inequity in fertility, in child mortality, and in child malnutrition, by educational level, 2022 (source: WHO)

Inequity in fertility, in child mortality, and in child malnutrition, by economic status, 2022 (source: WHO)