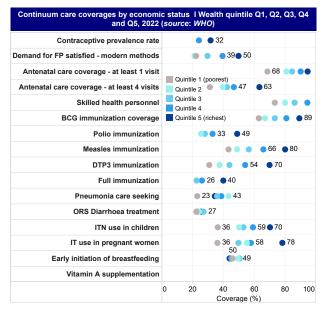

Inequity in fertility, in child mortality, and in child malnutrition, by economic status, 2022 (source: WHO)