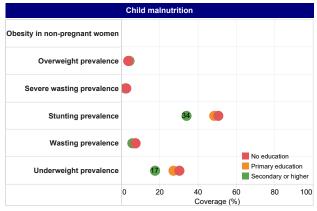

Inequity in fertility, child mortality, and in child malnutrition, by place of residence, 2022 (source: WHO)

Inequity in fertility, in child mortality, and in child malnutrition, by educational level, 2022 (source: WHO)