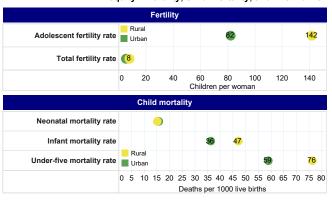

Inequity in fertility, child mortality, and in child malnutrition, by place of residence, 2022 (source: WHO)

Inequity in fertility, in child mortality, and in child malnutrition, by educational level, 2022 (source: WHO)