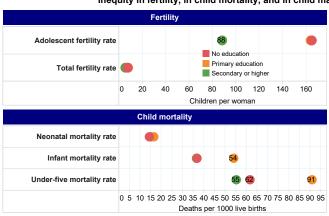

Inequity in fertility, child mortality, and in child malnutrition, by place of residence, 2022 (source: WHO)

Inequity in fertility, in child mortality, and in child malnutrition, by educational level, 2022 (source: WHO)