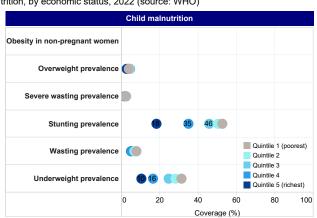

Inequity in fertility, in child mortality, and in child malnutrition, by economic status, 2022 (source: WHO)