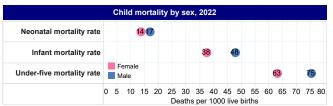

## **RMNCAH OUTCOMES**

Inequity in child mortality, and in obesity in non-pregnant women, by age group, 2022 (source: WHO)

Inequity in child mortality, and in child malnutrition, by sex, 2022 (source: WHO)