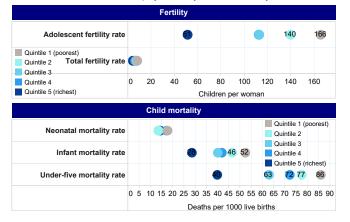

Inequity in fertility, in child mortality, and in child malnutrition, by economic status, 2022 (source: WHO)