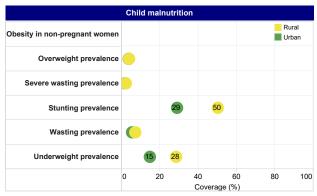

Inequity in fertility, child mortality, and in child malnutrition, by place of residence, 2022 (source: WHO)

Inequity in fertility, in child mortality, and in child malnutrition, by educational level, 2022 (source: WHO)