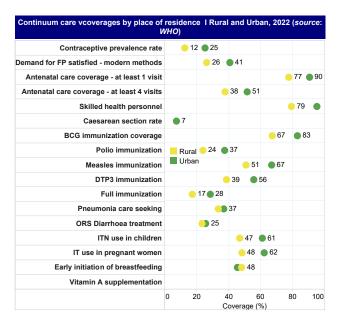

Inequity in fertility, child mortality, and in child malnutrition, by place of residence, 2022 (source: WHO)

Inequity in fertility, in child mortality, and in child malnutrition, by educational level, 2022 (source: WHO)