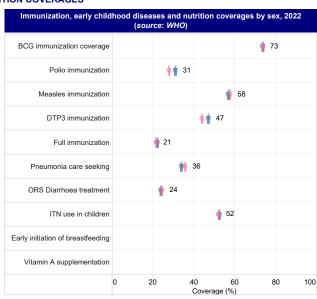

## **Democratic Republic of Congo**

## RMNCAH KEY INTERVENTION COVERAGES













## **RMNCAH OUTCOMES**

Inequity in child mortality, and in obesity in non-pregnant women, by age group, 2022 (source: WHO)





Inequity in child mortality, and in child malnutrition, by sex, 2022 (source: WHO)





Inequity in fertility, child mortality, and in child malnutrition, by place of residence, 2022 (source: WHO)





Inequity in fertility, in child mortality, and in child malnutrition, by educational level, 2022 (source: WHO)





Inequity in fertility, in child mortality, and in child malnutrition, by economic status, 2022 (source: WHO)