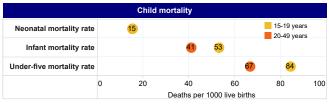

## **RMNCAH OUTCOMES**

Inequity in child mortality, and in obesity in non-pregnant women, by age group, 2022 (source: WHO)

Inequity in child mortality, and in child malnutrition, by sex, 2022 (source: WHO)