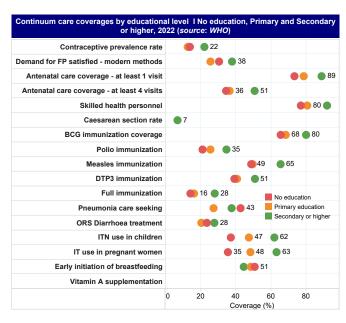

Inequity in fertility, child mortality, and in child malnutrition, by place of residence, 2022 (source: WHO)

Inequity in fertility, in child mortality, and in child malnutrition, by educational level, 2022 (source: WHO)