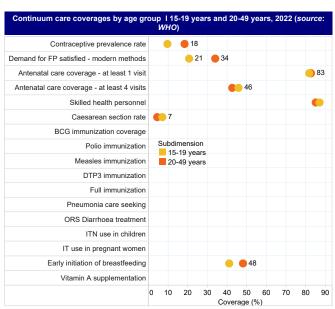

## **RMNCAH OUTCOMES**

Inequity in child mortality, and in obesity in non-pregnant women, by age group, 2022 (source: WHO)

Inequity in child mortality, and in child malnutrition, by sex, 2022 (source: WHO)