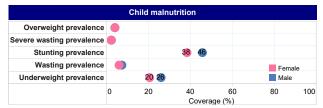

## **RMNCAH OUTCOMES**

Inequity in child mortality, and in obesity in non-pregnant women, by age group, 2022 (source: WHO)

Inequity in child mortality, and in child malnutrition, by sex, 2022 (source: WHO)