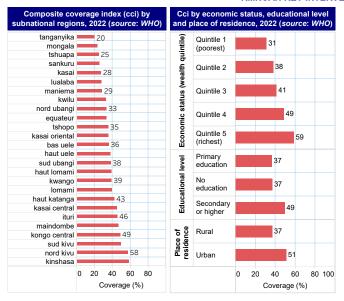

Inequity in fertility, in child mortality, and in child malnutrition, by economic status, 2022 (source: WHO)