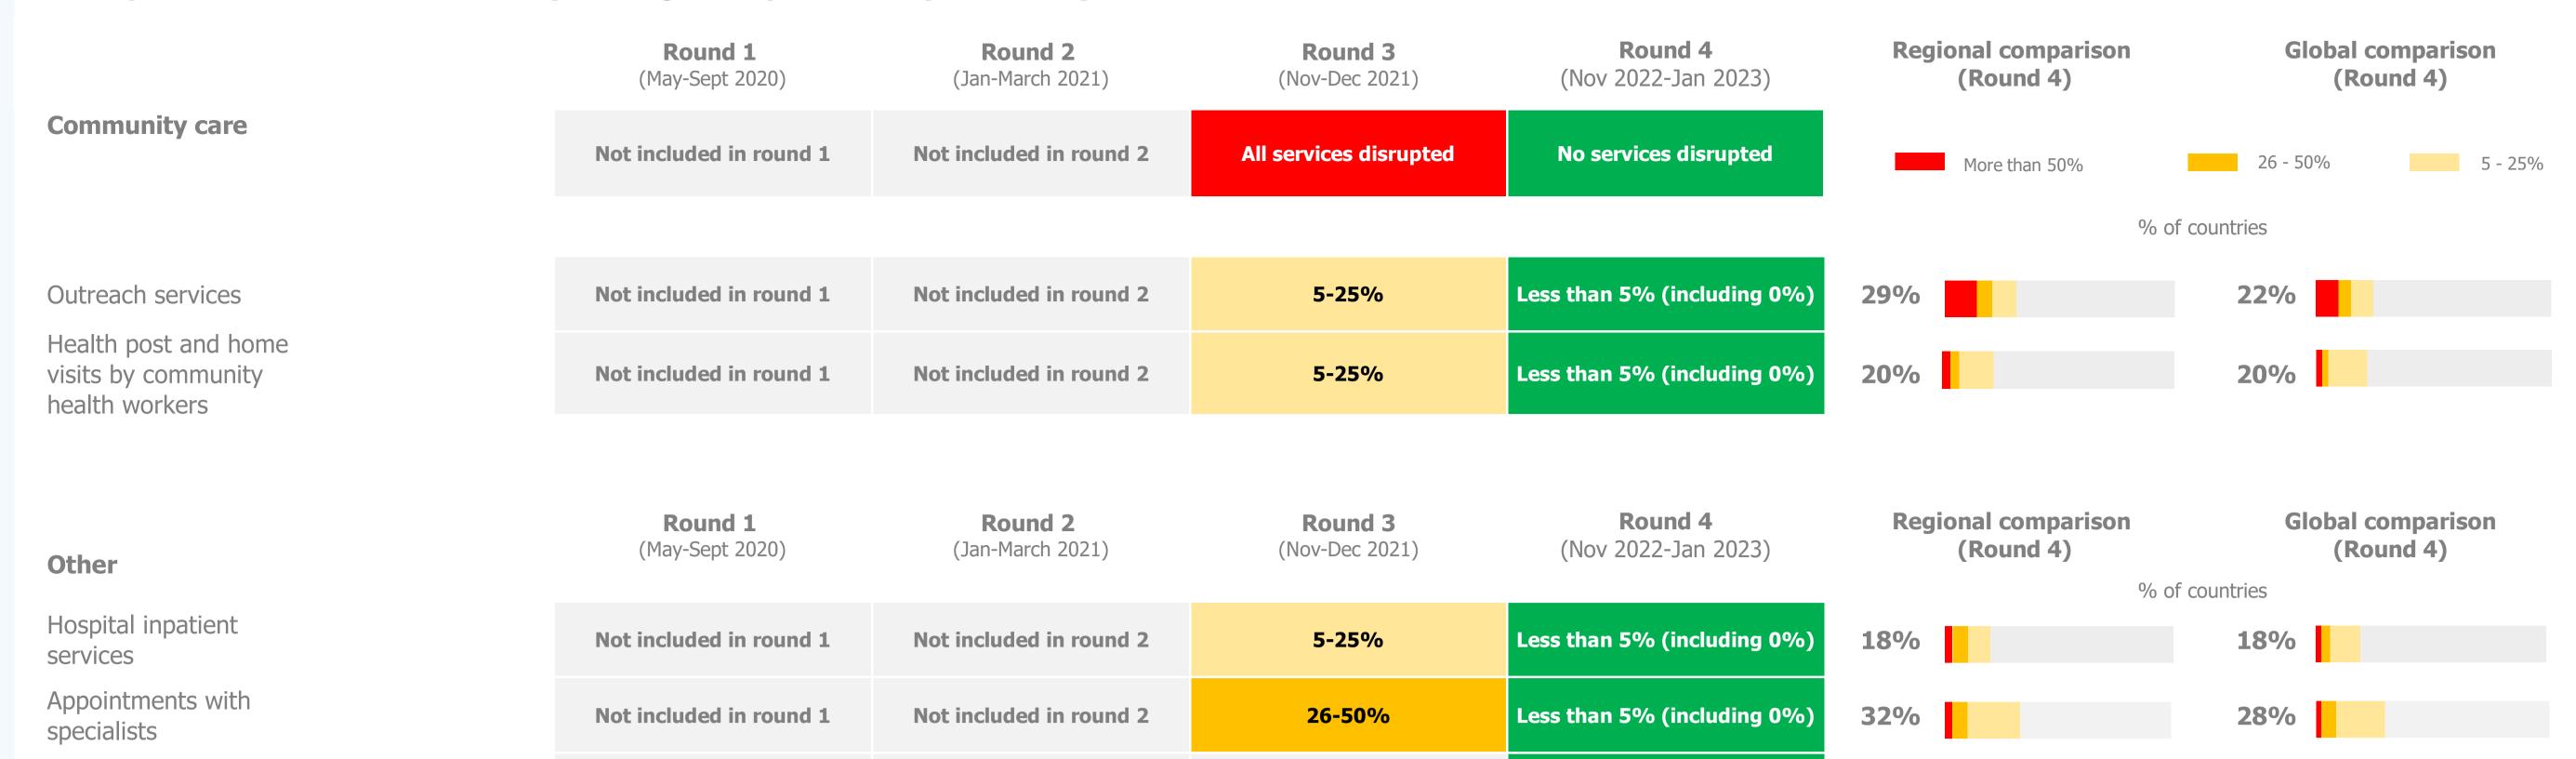

### Summary of disruptions

Zambia

Denominator excludes services that were not reported on and services for which Not applicable and Do not know responses were submitted

| Level of service disruption by service group                         | Round 1<br>(May-Sept 2020) | Round 2<br>(Jan-March 2021) | <b>Round 3</b> (Nov-Dec 2021) | <b>Round 4</b><br>(Nov 2022-Jan 2023) |
|----------------------------------------------------------------------|----------------------------|-----------------------------|-------------------------------|---------------------------------------|
| Primary care                                                         | Not applicable             | No services disrupted       | All services disrupted        | No services disrupted                 |
| Emergency, critical, and operative care                              | No services disrupted      | Some services disrupted     | All services disrupted        | No services disrupted                 |
| Rehabilitative and palliative services                               | All services disrupted     | No services disrupted       | All services disrupted        | No services disrupted                 |
| Community care                                                       | Not included in round 1    | Not included in round 2     | All services disrupted        | No services disrupted                 |
| Hospital inpatient services                                          | Not included in round 1    | Not included in round 2     | All services disrupted        | No services disrupted                 |
| Appointments with specialists                                        | Not included in round 1    | Not included in round 2     | All services disrupted        | No services disrupted                 |
| Sexual, reproductive, maternal, newborn, child and adolescent health | Some services disrupted    | Some services disrupted     | Some services disrupted       | All services disrupted                |
| Nutrition                                                            | No services disrupted      | All services disrupted      | Some services disrupted       | All services disrupted                |
| Immunization                                                         | All services disrupted     | All services disrupted      | All services disrupted        | Not applicable                        |
| Communicable disease                                                 | Some services disrupted    | Some services disrupted     | Some services disrupted       | Some services disrupted               |
| Neglected tropical diseases                                          | Not applicable             | Some services disrupted     | All services disrupted        | All services disrupted                |
| Mental, neurological, and substance use (MNS) disorders              | Some services disrupted    | Some services disrupted     | Some services disrupted       | No services disrupted                 |
| Noncommunicable diseases                                             | No services disrupted      | Some services disrupted     | Not included in round 3       | All services disrupted                |
| Care for older people                                                | Not included in round 1    | Not included in round 2     | No services disrupted         | All services disrupted                |

### **Disruptions across service delivery settings and platforms**

### Disruptions across service delivery settings and platforms (continued)

| Traditional and/or<br>complementary medicine                         | Not included in round 1           | Not included in round 2     | Not included in round 3          | Less than 5% (including 0%)           | 16%                                           |
|----------------------------------------------------------------------|-----------------------------------|-----------------------------|----------------------------------|---------------------------------------|-----------------------------------------------|
|                                                                      |                                   |                             |                                  |                                       |                                               |
| <b>Disruptions to tracer services</b>                                | <b>Round 1</b><br>(May-Sept 2020) | Round 2<br>(Jan-March 2021) | <b>Round 3</b><br>(Nov-Dec 2021) | <b>Round 4</b><br>(Nov 2022-Jan 2023) |                                               |
| Sexual, reproductive, maternal, newborn, child and adolescent health | Some services disrupted           | Some services disrupted     | Some services disrupted          | All services disrupted                | More than 50% 26 - 50% 5 - 25%                |
| Family planning and contraception                                    | 5-50%                             | 5-25%                       | Less than 5% (including 0%)      | 5-25%                                 | % of countries 25%                            |
| Safe abortion                                                        | Not included in round 1           |                             | Less than 5% (including 0%)      |                                       | 16%                                           |
| Post-abortion care services                                          | Not included in round 1           | Not included in round 2     | Less than 5% (including 0%)      | 5-25%                                 | 28%                                           |
| Fertility care/infertility services                                  | Not included in round 1           | Not included in round 2     | Less than 5% (including 0%)      | 5-25%                                 | 22%                                           |
| Identification and care for intimate partner violence                | Not included in round 1           | Not included in round 2     | Less than 5% (including 0%)      | 5-25%                                 | 33%                                           |
| Response to sexual violence (post-rape care)                         | Not included in round 1           | Not included in round 2     | Less than 5% (including 0%)      | 5-25%                                 | 23% 13%                                       |
| Antenatal care                                                       | 5-50%                             | 5-25%                       | 5-25%                            | 5-25%                                 | 31%                                           |
| Facility-based births                                                | 5-50%                             | Less than 5% (including 0%) | 5-25%                            | 5-25%                                 | 24%                                           |
| Postnatal care for women and newborns                                | Not included in round 1           | Less than 5% (including 0%) | 5-25%                            | 5-25%                                 | 31%                                           |
| Neonatal intensive care unit (NICU) services                         | Not included in round 1           | Not included in round 2     | 5-25%                            | 5-25%                                 | 24%                                           |
| Sick child services                                                  | Less than 5% (including 0%)       | 5-25%                       | 5-25%                            | 5-25%                                 | 31%                                           |
| Well-child visits                                                    | Not included in round 1           | Not included in round 2     | 5-25%                            | 5-25%                                 | 30% 24%                                       |
| Adolescent and youth friendly services                               | Not included in round 1           | Not included in round 2     | 5-25%                            | 5-25%                                 | 32%                                           |
| Nutrition                                                            | No services disrupted             | All services disrupted      | Some services disrupted          | All services disrupted                | More than 50% 26 - 50% 5 - 25%                |
| Counselling on infant and young-child feeding                        | Not included in round 1           | Not included in round 2     | 26-50%                           | 26-50%                                | % of countries <b>31%</b>                     |
| Screening for and/or management of moderate and severe wasting       | Less than 5% (including 0%)       | 5-25%                       | Less than 5% (including 0%)      | <b>26-50%</b>                         | 44%                                           |
| Distribution of high-dose vitamin A supplementation                  | Not included in round 1           | Not included in round 2     | Less than 5% (including 0%)      | <b>26-50%</b>                         | 39%                                           |
| Growth monitoring and promotion                                      | Not included in round 1           | Not included in round 2     | Not included in round 3          | <b>26-50%</b>                         | 53%                                           |
| Care for older people                                                | Not applicable                    | Not applicable              | No services disrupted            | All services disrupted                | More than 50% 26 - 50% 5 - 25% % of countries |
| Health and social care services in long-term care facilities         | Not included in round 1           | Not included in round 2     | Less than 5% (including 0%)      | 5-25%                                 | 31%                                           |
| Health and social care services in the community                     | Not included in round 1           | Not included in round 2     | Less than 5% (including 0%)      | 5-25%                                 | 43%                                           |
| Provision of integrated health and social care services              | Not included in round 1           | Not included in round 2     | Less than 5% (including 0%)      | 5-25%                                 | 42%                                           |
| Screening and assessment of physical and mental capacities           | Not included in round 1           | Not included in round 2     | Less than 5% (including 0%)      | 5-25%                                 | 43%                                           |
| Immunization                                                         | All services disrupted            | All services disrupted      | All services disrupted           | Not applicable                        | More than 50% 26 - 50% 5 - 25%                |