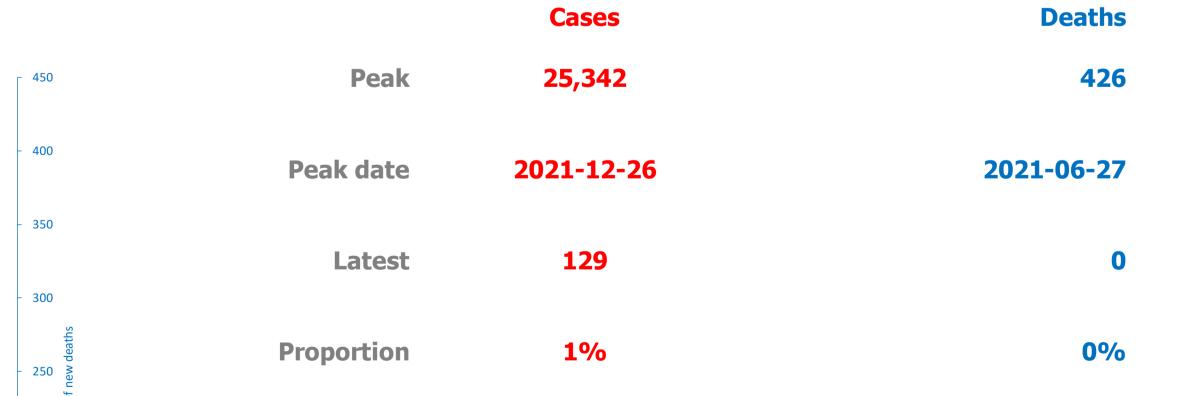

|                 | Future acute respiratory pandemic preparedness                             | 17-Jan-23           |
| Noncommunicable diseases                                                   | 13-Mar-21       |                                                                            |                 |                                                                            |                     |
| Mental, neurological, and substance use disorders                          | 13-Mar-21       |                                                                            |                 |                                                                            |                     |

Weekly number of new COVID-19 cases and deaths





### Summary of disruptions

Zambia



Denominator excludes services that were not reported on and services for which Not applicable and Do not know responses were submitted

| Level of service disruption by service group                         | Round 1<br>(May-Sept 2020) | Round 2<br>(Jan-March 2021) | <b>Round 3</b> (Nov-Dec 2021) | <b>Round 4</b><br>(Nov 2022-Jan 2023) |
|----------------------------------------------------------------------|----------------------------|-----------------------------|-------------------------------|---------------------------------------|
| Primary care                                                         | Not applicable             | No services disrupted       | All services disrupted        | No services disrupted                 |
| Emergency,