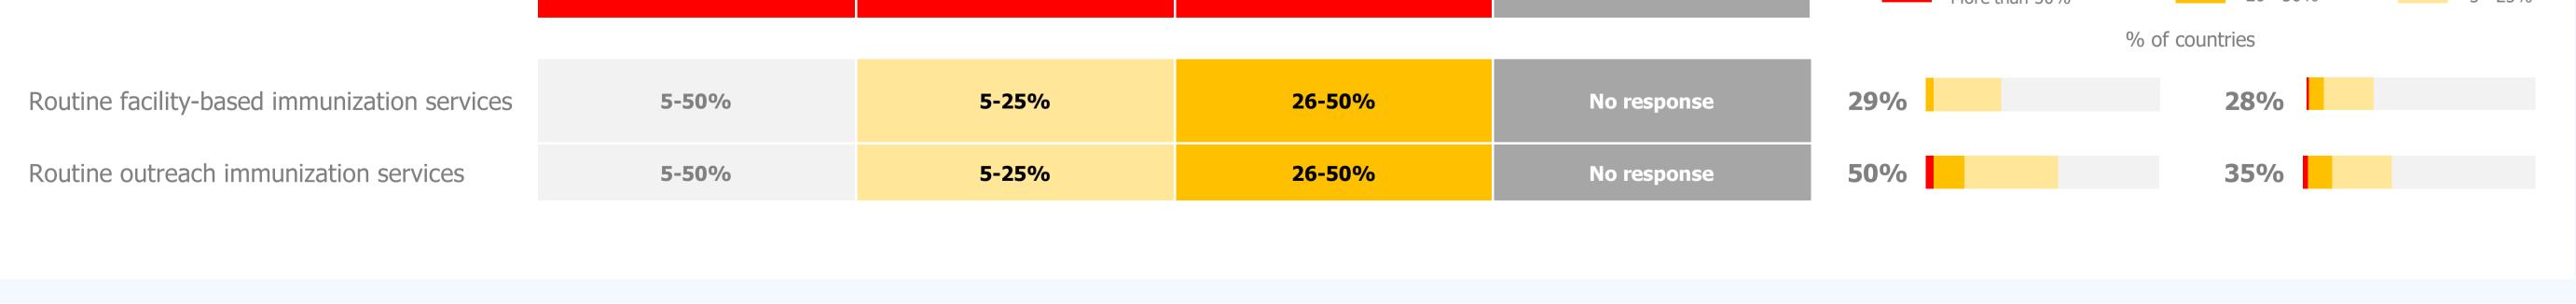

### Disruptions across service delivery settings and platforms (continued)

| Traditional and/or<br>complementary medicine                         | Not included in round 1           | Not included in round 2     | Not included in round 3          | Less than 5% (including 0%)           | 16%                                           |
|----------------------------------------------------------------------|-----------------------------------|-----------------------------|----------------------------------|---------------------------------------|-----------------------------------------------|
|                                                                      |                                   |                             |                                  |                                       |                                               |
| <b>Disruptions to tracer services</b>                                | <b>Round 1</b><br>(May-Sept 2020) | Round 2<br>(Jan-March 2021) | <b>Round 3</b><br>(Nov-Dec 2021) | <b>Round 4</b><br>(Nov 2022-Jan 2023) |                                               |
| Sexual, reproductive, maternal, newborn, child and adolescent health | Some services disrupted           | Some services disrupted     | Some services disrupted          | All services disrupted                | More than 50% 26 - 50% 5 - 25%                |
| Family planning and contraception                                    | 5-50%                             | 5-25%                       | Less than 5% (including 0%)      | 5-25%                                 | % of countries 25%                            |
| Safe abortion                                                        | Not included in round 1           |                             | Less than 5% (including 0%)      |                                       | 16%                                           |
| Post-abortion care services                                          | Not included in round 1           | Not included in round 2     | Less than 5% (including 0%)      | 5-25%                                 | 28%                                           |
| Fertility care/infertility services                                  | Not included in round 1           | Not included in round 2     | Less than 5% (including 0%)      | 5-25%                                 | 22%                                           |
| Identification and care for intimate partner violence                | Not included in round 1           | Not included in round 2     | Less than 5% (including 0%)      | 5-25%                                 | 33%                                           |
| Response to sexual violence (post-rape care)                         | Not included in round 1           | Not included in round 2     | Less than 5% (including 0%)      | 5-25%                                 | 23% 13%                                       |
| Antenatal care                                                       | 5-50%                             | 5-25%                       | 5-25%                            | 5-25%                                 | 31%                                           |
| Facility-based births                                                | 5-50%                             | Less than 5% (including 0%) | 5-25%                            | 5-25%                                 | 24%                                           |
| Postnatal care for women and newborns                                | Not included in round 1           | Less than 5% (including 0%) | 5-25%                            | 5-25%                                 | 31%                                           |
| Neonatal intensive care unit (NICU) services                         | Not included in round 1           | Not included in round 2     | 5-25%                            | 5-25%                                 | 24%                                           |
| Sick child services                                                  | Less than 5% (including 0%)       | 5-25%                       | 5-25%                            | 5-25%                                 | 31%                                           |
| Well-child visits                                                    | Not included in round 1           | Not included in round 2     | 5-25%                            | 5-25%                                 | 30% 24%                                       |
| Adolescent and youth friendly services                               | Not included in round 1           | Not included in round 2     | 5-25%                            | 5-25%                                 | 32%                                           |
| Nutrition                                                            | No services disrupted             | All services disrupted      | Some services disrupted          | All services disrupted                | More than 50% 26 - 50% 5 - 25%                |
| Counselling on infant and young-child feeding                        | Not included in round 1           | Not included in round 2     | 26-50%                           | 26-50%                                | % of countries <b>31%</b>                     |
| Screening for and/or management of moderate and severe wasting       | Less than 5% (including 0%)       | 5-25%                       | Less than 5% (including 0%)      | <b>26-50%</b>                         | 44%                                           |
| Distribution of high-dose vitamin A supplementation                  | Not included in round 1           | Not included in round 2     | Less than 5% (including 0%)      | <b>26-50%</b>                         | 39%                                           |
| Growth monitoring and promotion                                      | Not included in round 1           | Not included in round 2     | Not included in round 3          | <b>26-50%</b>                         | 53%                                           |
| Care for older people                                                | Not applicable                    | Not applicable              | No services disrupted            | All services disrupted                | More than 50% 26 - 50% 5 - 25% % of countries |
| Health and social care services in long-term care facilities         | Not included in round 1           | Not included in round 2     | Less than 5% (including 0%)      | 5-25%                                 | 31%                                           |
| Health and social care services in the community                     | Not included in round 1           | Not included in round 2     | Less than 5% (including 0%)      | 5-25%                                 | 43%                                           |
| Provision of integrated health and social care services              | Not included in round 1           | Not included in round 2     | Less than 5% (including 0%)      | 5-25%                                 | 42%                                           |
| Screening and assessment of physical and mental capacities           | Not included in round 1           | Not included in round 2     | Less than 5% (including 0%)      | 5-25%                                 | 43%                                           |
| Immunization                                                         | All services disrupted            | All services disrupted      | All services disrupted           | Not applicable                        | More than 50% 26 - 50% 5 - 25%                |