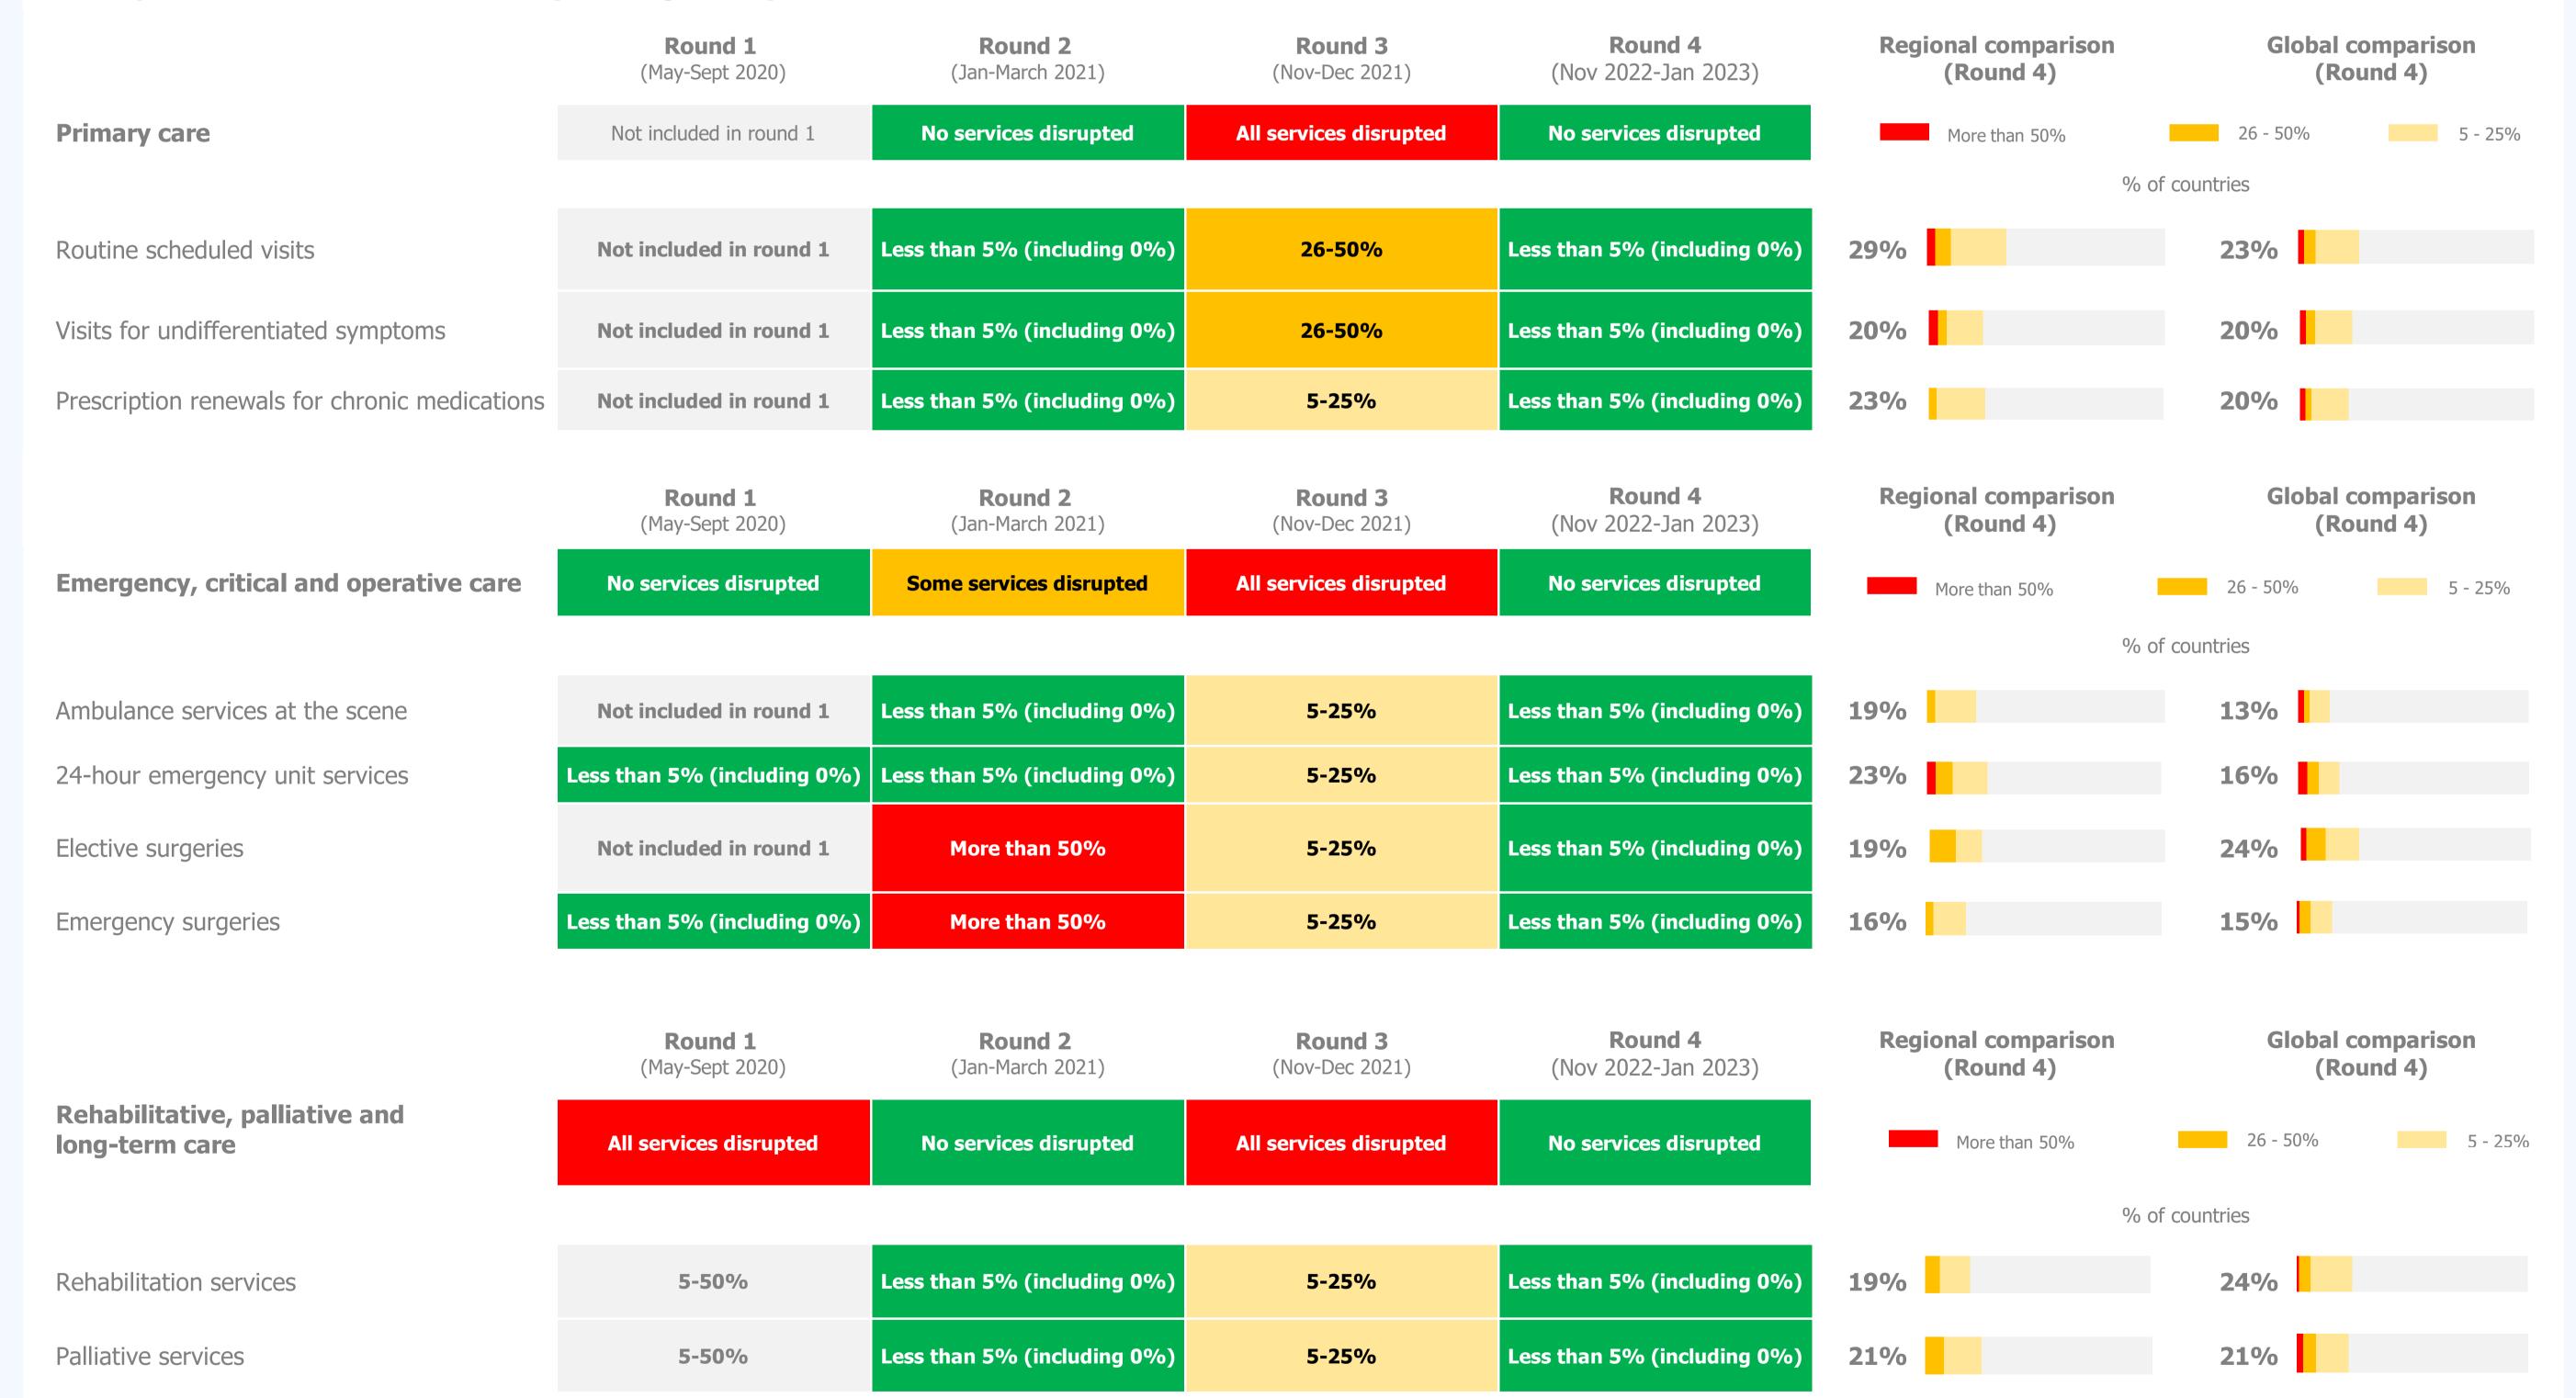

### Summary of disruptions

Zambia

Denominator excludes services that were not reported on and services for which Not applicable and Do not know responses were submitted

| Level of service disruption by service group                         | Round 1<br>(May-Sept 2020) | Round 2<br>(Jan-March 2021) | <b>Round 3</b> (Nov-Dec 2021) | <b>Round 4</b><br>(Nov 2022-Jan 2023) |
|----------------------------------------------------------------------|----------------------------|-----------------------------|-------------------------------|---------------------------------------|
| Primary care                                                         | Not applicable             | No services disrupted       | All services disrupted        | No services disrupted                 |
| Emergency, critical, and operative care                              | No services disrupted      | Some services disrupted     | All services disrupted        | No services disrupted                 |
| Rehabilitative and palliative services                               | All services disrupted     | No services disrupted       | All services disrupted        | No services disrupted                 |
| Community care                                                       | Not included in round 1    | Not included in round 2     | All services disrupted        | No services disrupted                 |
| Hospital inpatient services                                          | Not included in round 1    | Not included in round 2     | All services disrupted        | No services disrupted                 |
| Appointments with specialists                                        | Not included in round 1    | Not included in round 2     | All services disrupted        | No services disrupted                 |
| Sexual, reproductive, maternal, newborn, child and adolescent health | Some services disrupted    | Some services disrupted     | Some services disrupted       | All services disrupted                |
| Nutrition                                                            | No services disrupted      | All services disrupted      | Some services disrupted       | All services disrupted                |
| Immunization                                                         | All services disrupted     | All services disrupted      | All services disrupted        | Not applicable                        |
| Communicable disease                                                 | Some services disrupted    | Some services disrupted     | Some services disrupted       | Some services disrupted               |
| Neglected tropical diseases                                          | Not applicable             | Some services disrupted     | All services disrupted        | All services disrupted                |
| Mental, neurological, and substance use (MNS) disorders              | Some services disrupted    | Some services disrupted     | Some services disrupted       | No services disrupted                 |
| Noncommunicable diseases                                             | No services disrupted      | Some services disrupted     | Not included in round 3       | All services disrupted                |
| Care for older people                                                | Not included in round 1    | Not included in round 2     | No services disrupted         | All services disrupted                |

### Disruptions across service delivery settings and platforms (continued)

| Traditional and/or<br>complementary medicine                         | Not included in round 1           | Not included in round 2     | Not included in round 3          | Less than 5% (including 0%)           | 16%                                           |
|----------------------------------------------------------------------|-----------------------------------|-----------------------------|----------------------------------|---------------------------------------|-----------------------------------------------|
|                                                                      |                                   |                             |                                  |                                       |                                               |
| <b>Disruptions to tracer services</b>                                | <b>Round 1</b><br>(May-Sept 2020) | Round 2<br>(Jan-March 2021) | <b>Round 3</b><br>(Nov-Dec 2021) | <b>Round 4</b><br>(Nov 2022-Jan 2023) |                                               |
| Sexual, reproductive, maternal, newborn, child and adolescent health | Some services disrupted           | Some services disrupted     | Some services disrupted          | All services disrupted                | More than 50% 26 - 50% 5 - 25%                |
| Family planning and contraception                                    | 5-50%                             | 5-25%                       | Less than 5% (including 0%)      | 5-25%                                 | % of countries 25%                            |
| Safe abortion                                                        | Not included in round 1           |                             | Less than 5% (including 0%)      |                                       | 16%                                           |
| Post-abortion care services                                          | Not included in round 1           | Not included in round 2     | Less than 5% (including 0%)      | 5-25%                                 | 28%                                           |
| Fertility care/infertility services                                  | Not included in round 1           | Not included in round 2     | Less than 5% (including 0%)      | 5-25%                                 | 22%                                           |
| Identification and care for intimate partner violence                | Not included in round 1           | Not included in round 2     | Less than 5% (including 0%)      | 5-25%                                 | 33%                                           |
| Response to sexual violence (post-rape care)                         | Not included in round 1           | Not included in round 2     | Less than 5% (including 0%)      | 5-25%                                 | 23% 13%                                       |
| Antenatal care                                                       | 5-50%                             | 5-25%                       | 5-25%                            | 5-25%                                 | 31%                                           |
| Facility-based births                                                | 5-50%                             | Less than 5% (including 0%) | 5-25%                            | 5-25%                                 | 24%                                           |
| Postnatal care for women and newborns                                | Not included in round 1           | Less than 5% (including 0%) | 5-25%                            | 5-25%                                 | 31%                                           |
| Neonatal intensive care unit (NICU) services                         | Not included in round 1           | Not included in round 2     | 5-25%                            | 5-25%                                 | 24%                                           |
| Sick child services                                                  | Less than 5% (including 0%)       | 5-25%                       | 5-25%                            | 5-25%                                 | 31%                                           |
| Well-child visits                                                    | Not included in round 1           | Not included in round 2     | 5-25%                            | 5-25%                                 | 30% 24%                                       |
| Adolescent and youth friendly services                               | Not included in round 1           | Not included in round 2     | 5-25%                            | 5-25%                                 | 32%                                           |
| Nutrition                                                            | No services disrupted             | All services disrupted      | Some services disrupted          | All services disrupted                | More than 50% 26 - 50% 5 - 25%                |
| Counselling on infant and young-child feeding                        | Not included in round 1           | Not included in round 2     | 26-50%                           | 26-50%                                | % of countries <b>31%</b>                     |
| Screening for and/or management of moderate and severe wasting       | Less than 5% (including 0%)       | 5-25%                       | Less than 5% (including 0%)      | <b>26-50%</b>                         | 44%                                           |
| Distribution of high-dose vitamin A supplementation                  | Not included in round 1           | Not included in round 2     | Less than 5% (including 0%)      | <b>26-50%</b>                         | 39%                                           |
| Growth monitoring and promotion                                      | Not included in round 1           | Not included in round 2     | Not included in round 3          | <b>26-50%</b>                         | 53%                                           |
| Care for older people                                                | Not applicable                    | Not applicable              | No services disrupted            | All services disrupted                | More than 50% 26 - 50% 5 - 25% % of countries |
| Health and social care services in long-term care facilities         | Not included in round 1           | Not included in round 2     | Less than 5% (including 0%)      | 5-25%                                 | 31%                                           |
| Health and social care services in the community                     | Not included in round 1           | Not included in round 2     | Less than 5% (including 0%)      | 5-25%                                 | 43%                                           |
| Provision of integrated health and social care services              | Not included in round 1           | Not included in round 2     | Less than 5% (including 0%)      | 5-25%                                 | 42%                                           |
| Screening and assessment of physical and mental capacities           | Not included in round 1           | Not included in round 2     | Less than 5% (including 0%)      | 5-25%                                 | 43%                                           |
| Immunization                                                         | All services disrupted            | All services disrupted      | All services disrupted           | Not applicable                        | More than 50% 26 - 50% 5 - 25%                |