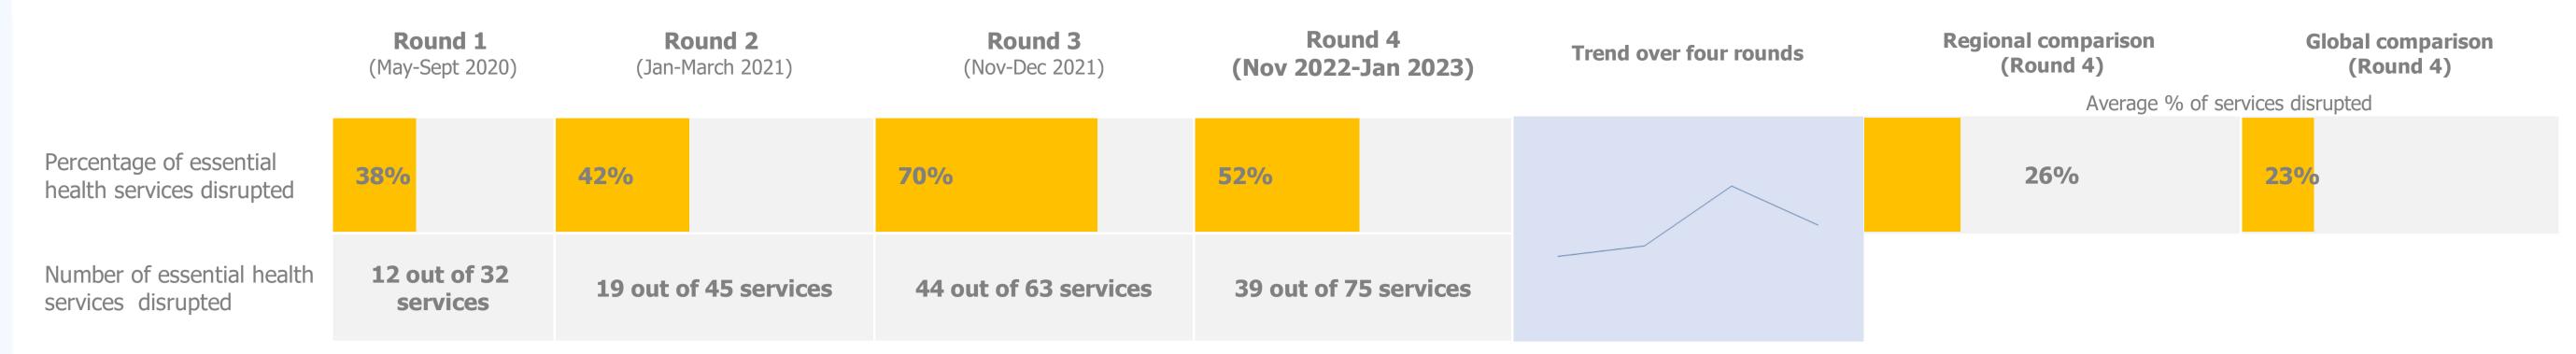

### Summary of disruptions

Zambia

Denominator excludes services that were not reported on and services for which Not applicable and Do not know responses were submitted

| Level of service disruption by service group                         | Round 1<br>(May-Sept 2020) | Round 2<br>(Jan-March 2021) | <b>Round 3</b> (Nov-Dec 2021) | <b>Round 4</b><br>(Nov 2022-Jan 2023) |
|----------------------------------------------------------------------|----------------------------|-----------------------------|-------------------------------|---------------------------------------|
| Primary care                                                         | Not applicable             | No services disrupted       | All services disrupted        | No services disrupted                 |
| Emergency, critical, and operative care                              | No services disrupted      | Some services disrupted     | All services disrupted        | No services disrupted                 |
| Rehabilitative and palliative services                               | All services disrupted     | No services disrupted       | All services disrupted        | No services disrupted                 |
| Community care                                                       | Not included in round 1    | Not included in round 2     | All services disrupted        | No services disrupted                 |
| Hospital inpatient services                                          | Not included in round 1    | Not included in round 2     | All services disrupted        | No services disrupted                 |
| Appointments with specialists                                        | Not included in round 1    | Not included in round 2     | All services disrupted        | No services disrupted                 |
| Sexual, reproductive, maternal, newborn, child and adolescent health | Some services disrupted    | Some services disrupted     | Some services disrupted       | All services disrupted                |
| Nutrition                                                            | No services disrupted      | All services disrupted      | Some services disrupted       | All services disrupted                |
| Immunization                                                         | All services disrupted     | All services disrupted      | All services disrupted        | Not applicable                        |
| Communicable disease                                                 | Some services disrupted    | Some services disrupted     | Some services disrupted       | Some services disrupted               |
| Neglected tropical diseases                                          | Not applicable             | Some services disrupted     | All services disrupted        | All services disrupted                |
| Mental, neurological, and substance use (MNS) disorders              | Some services disrupted    | Some services disrupted     | Some services disrupted       | No services disrupted                 |
| Noncommunicable diseases                                             | No services disrupted      | Some services disrupted     | Not included in round 3       | All services disrupted                |
| Care for older people                                                | Not included in round 1    | Not included in round 2     | No services disrupted         | All services disrupted                |