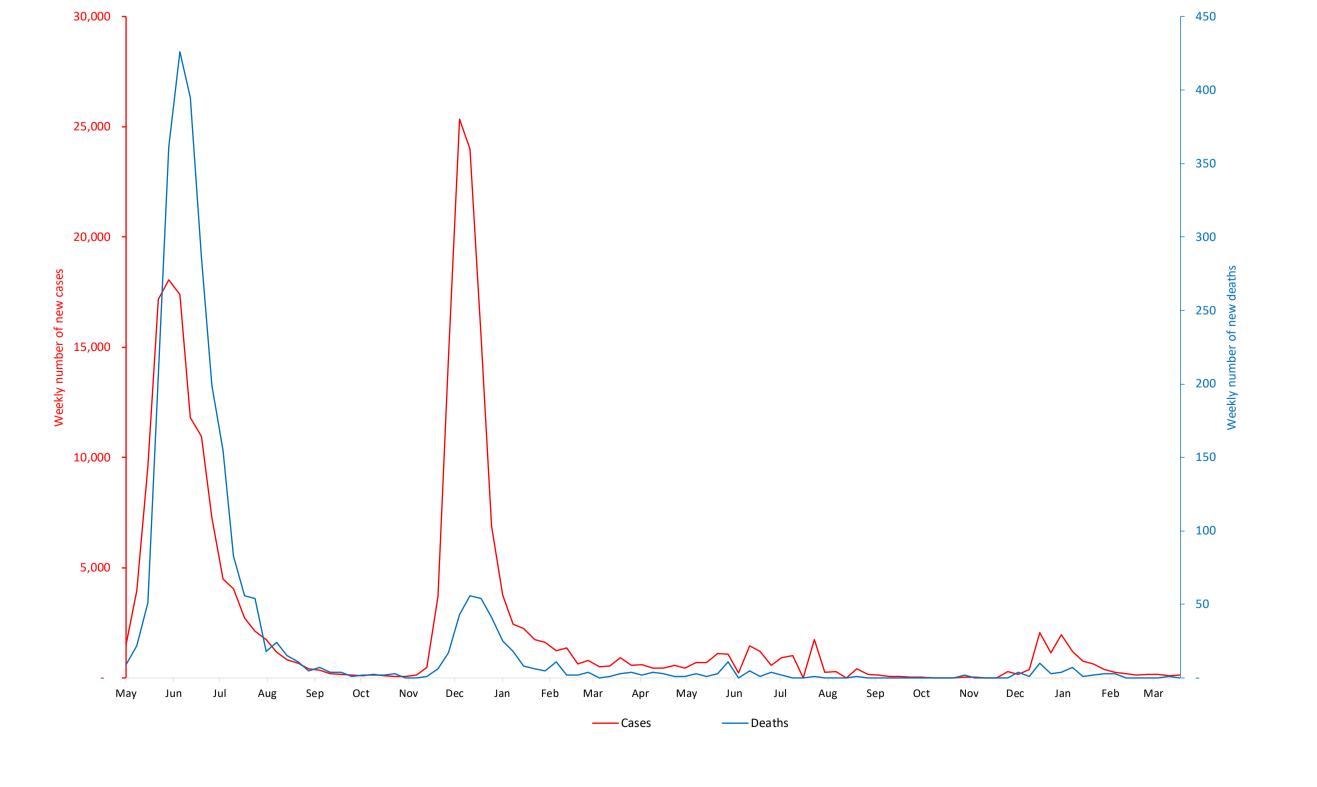

|                 | Future acute respiratory pandemic preparedness                             | 17-Jan-23           |
| Noncommunicable diseases                                                   | 13-Mar-21       |                                                                            |                 |                                                                            |                     |
| Mental, neurological, and substance use disorders                          | 13-Mar-21       |                                                                            |                 |                                                                            |                     |

Weekly number of new COVID-19 cases and deaths





### Summary of disruptions

Zambia



Denominator excludes services that were not reported on and services for which Not applicable and Do not know responses were submitted

| Level of service disruption by service group                         | Round 1<br>(May-Sept 2020) | Round 2<br>(Jan-March 2021) | <b>Round 3</b> (Nov-Dec 2021) | <b>Round 4</b><br>(Nov 2022-Jan 2023) |
|----------------------------------------------------------------------|----------------------------|-----------------------------|-------------------------------|---------------------------------------|
| Primary care                                                         | Not applicable             | No services disrupted       | All services disrupted        | No services disrupted                 |
| Emergenc