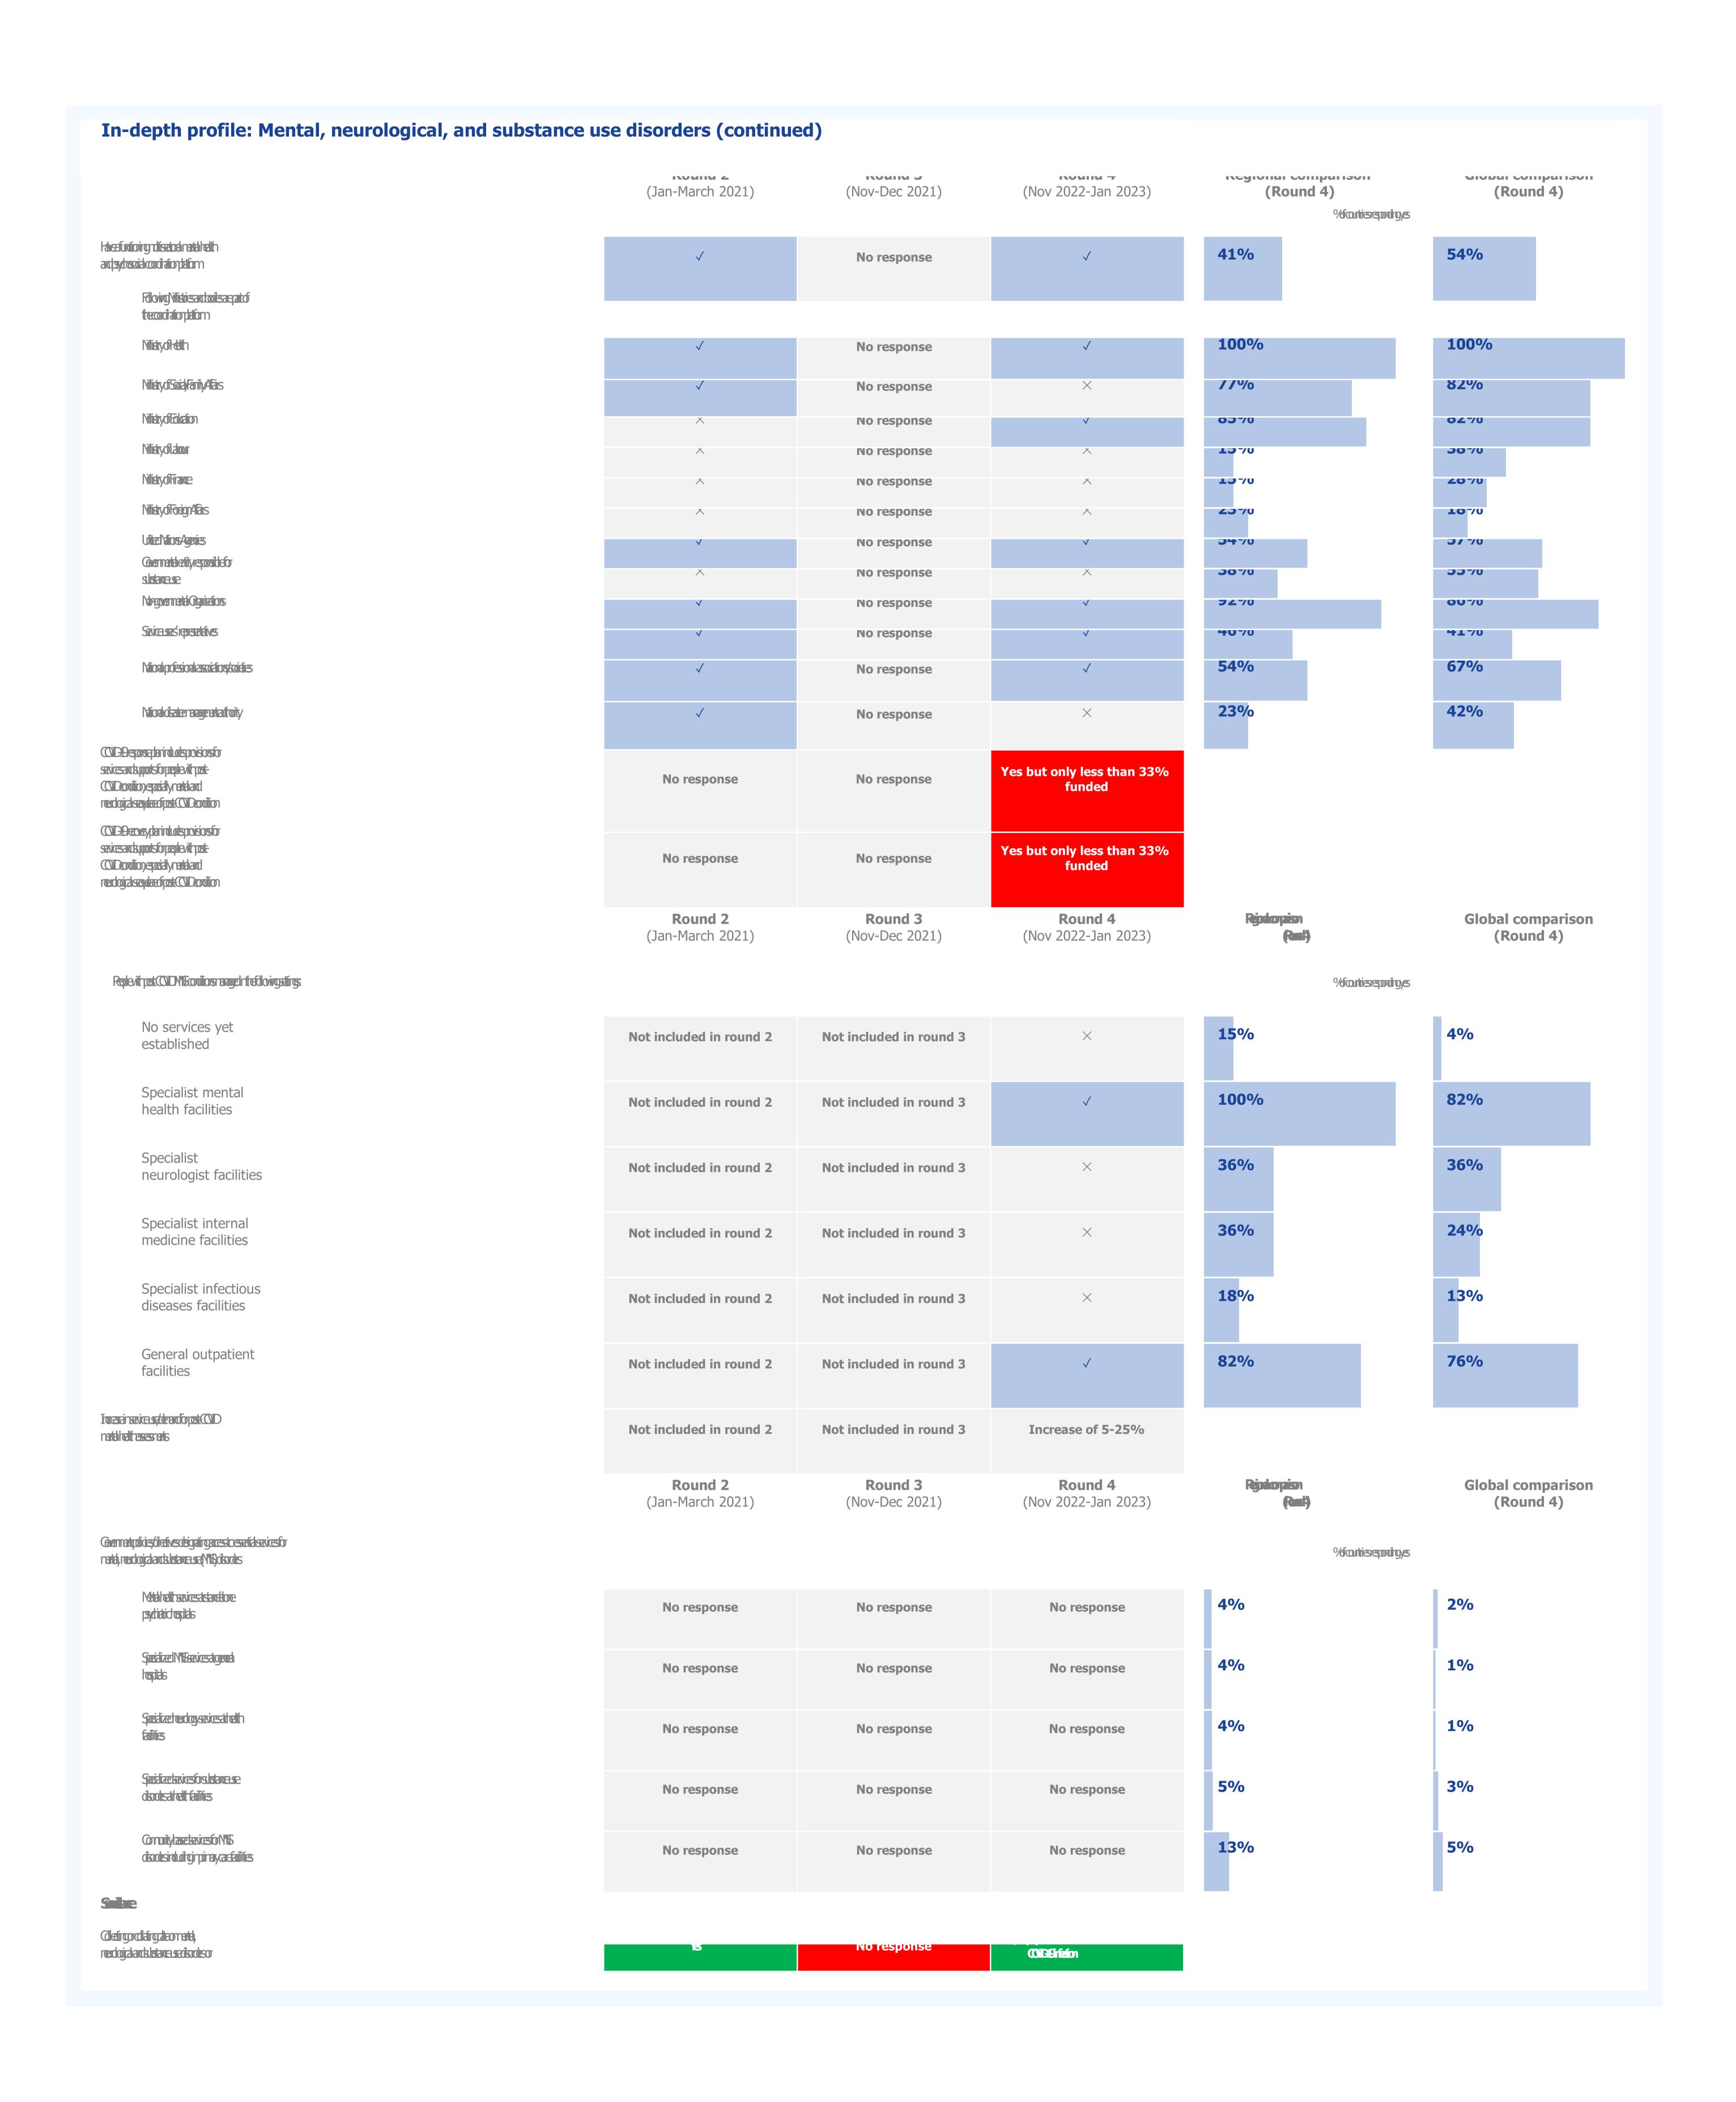

## Weekly number of new COVID-19 cases and deaths

**Cases** 

**Deaths** 

| ervice backlog trends:                                                                                                                                                                                                                                | Round 1<br>(May-Sept 2020)                                                                                                  | Round 2<br>(Jan-March 2021)                        | Round 3<br>(Nov-Dec 2021)                                                                  | <b>Round 4</b> (Nov 2022-Jan 2023)                                                         | Regional comparison (Round 4)                             | Global comparison<br>(Round 4)    |
|-------------------------------------------------------------------------------------------------------------------------------------------------------------------------------------------------------------------------------------------------------|-----------------------------------------------------------------------------------------------------------------------------|----------------------------------------------------|--------------------------------------------------------------------------------------------|--------------------------------------------------------------------------------------------|-----------------------------------------------------------|-----------------------------------|
|                                                                                                                                                                                                                                                       |                                                                                                                             |                                                    |                                                                                            |                                                                                            | % of countries wit                                        | h increased backlogs              |
| ective surgeries and procedures                                                                                                                                                                                                                       | Not included in round 1                                                                                                     | No response                                        | Increased                                                                                  | Not applicable                                                                             | <b>60%</b>                                                | <b>47%</b>                        |
| ppointments with specialists (outpatient)                                                                                                                                                                                                             | Not included in round 1                                                                                                     | Not included in round 2                            | Increased                                                                                  | Decreased                                                                                  | <b>60%</b>                                                | <b>50%</b>                        |
| creening, diagnosis and treatment of                                                                                                                                                                                                                  | Not included in round 1                                                                                                     | Not included in round 2                            | Do not know                                                                                | Decreased                                                                                  | <b>57%</b>                                                | 48%                               |
| creening, diagnosis and treatment of NCDs                                                                                                                                                                                                             | Not included in round 1                                                                                                     | Not included in round 2                            | Increased                                                                                  | Decreased                                                                                  | 68%                                                       | <b>62%</b>                        |
| ehabilitation services                                                                                                                                                                                                                                | Not included in round 1                                                                                                     | Not included in round 2                            | Do not know                                                                                | Decreased                                                                                  | 55%                                                       | <b>52%</b>                        |
| eriabilitation services                                                                                                                                                                                                                               | Not included in Tourid 1                                                                                                    | Not iliciaded ili fodila 2                         | Do Hot know                                                                                | Decleased                                                                                  | <b>55</b> 70                                              | <b>52</b> %                       |
|                                                                                                                                                                                                                                                       |                                                                                                                             |                                                    |                                                                                            |                                                                                            | % of countries with disruption                            | to in-country supply chain system |
| upply chain disruptions:                                                                                                                                                                                                                              | Not included in round 1                                                                                                     | No response                                        | Yes                                                                                        | Yes                                                                                        | 34%                                                       | 24%                               |
| Vaccines Medicines (excluding                                                                                                                                                                                                                         | Not included in round 1                                                                                                     | Not included in round 2                            | Not included in round 3                                                                    | No                                                                                         | 70%                                                       | <b>57%</b>                        |
| oxygen)                                                                                                                                                                                                                                               | Not included in round 1                                                                                                     | Not included in round 2                            | Not included in round 3                                                                    | Yes                                                                                        | 64%                                                       | 77%                               |
| Medical oxygen                                                                                                                                                                                                                                        | Not included in round 1  Not included in round 1                                                                            | Not included in round 2  Not included in round 2   | Not included in round 3  Not included in round 3                                           | No<br>No                                                                                   | <b>70</b> %                                               | <b>48%</b>                        |
| Laboratory supplies  Medical supplies                                                                                                                                                                                                                 | Not included in round 1                                                                                                     | Not included in round 2                            | Not included in round 3                                                                    | Yes                                                                                        | 82%                                                       | <b>75%</b><br><b>82%</b>          |
| Medical imaging                                                                                                                                                                                                                                       | Not included in round 1                                                                                                     | Not included in round 2                            | Not included in round 3                                                                    | No                                                                                         | 45%                                                       | 44%                               |
| Personal protective                                                                                                                                                                                                                                   | Not included in round 1                                                                                                     | Not included in round 2                            | Not included in round 3                                                                    | No                                                                                         | 27%                                                       | 27%                               |
| equipment Disinfectant and hygiene supplies                                                                                                                                                                                                           | Not included in round 1                                                                                                     | Not included in round 2                            | Not included in round 3                                                                    | No                                                                                         | 36%                                                       | 29%                               |
| ntentional modifications to service                                                                                                                                                                                                                   | e delivery and essent                                                                                                       | ial public health func                             | tions                                                                                      |                                                                                            |                                                           |                                   |
| rategic changes to service delivery platfo                                                                                                                                                                                                            | -                                                                                                                           | •                                                  |                                                                                            |                                                                                            |                                                           |                                   |
| rategie changes to service delivery placit                                                                                                                                                                                                            | Round 1                                                                                                                     | Round 2                                            | Round 3                                                                                    | Round 4                                                                                    | Regional comparison                                       | Global comparison                 |
|                                                                                                                                                                                                                                                       | (May-Sept 2020)                                                                                                             | (Jan-March 2021)                                   | (Nov-Dec 2021)                                                                             | (Nov 2022-Jan 2023)                                                                        | (Round 4)                                                 | (Round 4)                         |
|                                                                                                                                                                                                                                                       |                                                                                                                             |                                                    |                                                                                            |                                                                                            | Suspended % of a                                          | Limited                           |
| imary care services                                                                                                                                                                                                                                   | Not included in round 1                                                                                                     | Not included in round 2                            | Functioning as normal                                                                      | Functioning as normal                                                                      | 11%                                                       | <b>7%</b>                         |
| itpatient services                                                                                                                                                                                                                                    | Limited                                                                                                                     | No response                                        | Functioning as normal                                                                      | Functioning as normal                                                                      | 16%                                                       | 11%                               |
|                                                                                                                                                                                                                                                       |                                                                                                                             |                                                    |                                                                                            |                                                                                            |                                                           |                                   |
| patient services                                                                                                                                                                                                                                      | Limited                                                                                                                     | No response                                        | Functioning as normal                                                                      | Functioning as normal                                                                      | 14%                                                       | 10%                               |
| mergency unit services                                                                                                                                                                                                                                | Functioning as normal                                                                                                       | No response                                        | Functioning as normal                                                                      | Functioning as normal                                                                      | 5%                                                        | 4%                                |
| rehospital emergency care<br>ervices                                                                                                                                                                                                                  | Limited                                                                                                                     | No response                                        | Functioning as normal                                                                      | Functioning as normal                                                                      | 22%                                                       | 11%                               |
| ommunity-based care                                                                                                                                                                                                                                   | Limited                                                                                                                     | No response                                        | Functioning as normal                                                                      | Functioning as normal                                                                      | 22%                                                       | 16%                               |
| obile clinics                                                                                                                                                                                                                                         | Limited                                                                                                                     | No response                                        | Limited                                                                                    | Functioning as normal                                                                      | 24%                                                       | 20%                               |
|                                                                                                                                                                                                                                                       |                                                                                                                             |                                                    |                                                                                            |                                                                                            |                                                           |                                   |
| rategic changes to essential public healt                                                                                                                                                                                                             | th functions and activities                                                                                                 |                                                    |                                                                                            |                                                                                            |                                                           |                                   |
|                                                                                                                                                                                                                                                       | Round 1                                                                                                                     | Round 2                                            | Round 3                                                                                    | Round 4                                                                                    | Regional comparison                                       | Global comparison                 |
|                                                                                                                                                                                                                                                       | (May-Sept 2020)                                                                                                             | (Jan-March 2021)                                   | (Nov-Dec 2021)                                                                             | (Nov 2022-Jan 2023)                                                                        | (Round 4)                                                 | (Round 4)                         |
|                                                                                                                                                                                                                                                       |                                                                                                                             |                                                    |                                                                                            |                                                                                            | Suspended % of o                                          | Limited                           |
|                                                                                                                                                                                                                                                       |                                                                                                                             |                                                    |                                                                                            |                                                                                            | 29%                                                       | 15%                               |
| pulation-based activities for health protection                                                                                                                                                                                                       | Not included in round 1                                                                                                     | No response                                        | Functioning as normal                                                                      | Limited                                                                                    |                                                           |                                   |
|                                                                                                                                                                                                                                                       | Not included in round 1  Not included in round 1                                                                            | No response  No response                           | Functioning as normal  Functioning as normal                                               | Limited  Functioning as normal                                                             | 11%                                                       | 11%                               |
| ealth promotion population-based activities                                                                                                                                                                                                           |                                                                                                                             |                                                    |                                                                                            |                                                                                            |                                                           | 11%<br>13%                        |
| ealth promotion population-based activities sease prevention population-based activities                                                                                                                                                              | Not included in round 1                                                                                                     | No response                                        | Functioning as normal                                                                      | Functioning as normal                                                                      | 11%                                                       |                                   |
| ealth promotion population-based activities sease prevention population-based activities urveillance and response                                                                                                                                     | Not included in round 1  Not included in round 1                                                                            | No response  No response                           | Functioning as normal  Functioning as normal                                               | Functioning as normal  Functioning as normal                                               | 11%<br>17%                                                | 13%                               |
| pulation-based activities for health protection ealth promotion population-based activities sease prevention population-based activities urveillance and response mergency preparedness and response emmunications and social mobilization activities | Not included in round 1                          | No response  No response  No response              | Functioning as normal  Functioning as normal  Functioning as normal  Functioning as normal | Functioning as normal  Functioning as normal  Functioning as normal  Functioning as normal | <ul><li>11%</li><li>17%</li><li>19%</li><li>16%</li></ul> | 13%<br>10%<br>12%                 |
| ealth promotion population-based activities sease prevention population-based activities urveillance and response mergency preparedness and response ommunications and social mobilization activities r health                                        | Not included in round 1  Not included in round 1 | No response  No response  No response  No response | Functioning as normal  Functioning as normal  Functioning as normal  Functioning as normal | Functioning as normal  Functioning as normal  Functioning as normal  Functioning as normal | 11% 17% 19% 16% 20%                                       | 13% 10% 12% 12%                   |
| ealth promotion population-based activities sease prevention population-based activities urveillance and response mergency preparedness and response ommunications and social mobilization activities                                                 | Not included in round 1                          | No response  No response  No response              | Functioning as normal  Functioning as normal  Functioning as normal  Functioning as normal | Functioning as normal  Functioning as normal  Functioning as normal  Functioning as normal | <ul><li>11%</li><li>17%</li><li>19%</li><li>16%</li></ul> | 13%<br>10%<br>12%                 |
| ealth promotion population-based activities sease prevention population-based activities urveillance and response mergency preparedness and response ommunications and social mobilization activities r health                                        | Not included in round 1  Not included in round 1 | No response  No response  No response  No response | Functioning as normal  Functioning as normal  Functioning as normal  Functioning as normal | Functioning as normal  Functioning as normal  Functioning as normal  Functioning as normal | 11%   17%   19%   16%   20%   31%                         | 13% 10% 12% 12%                   |