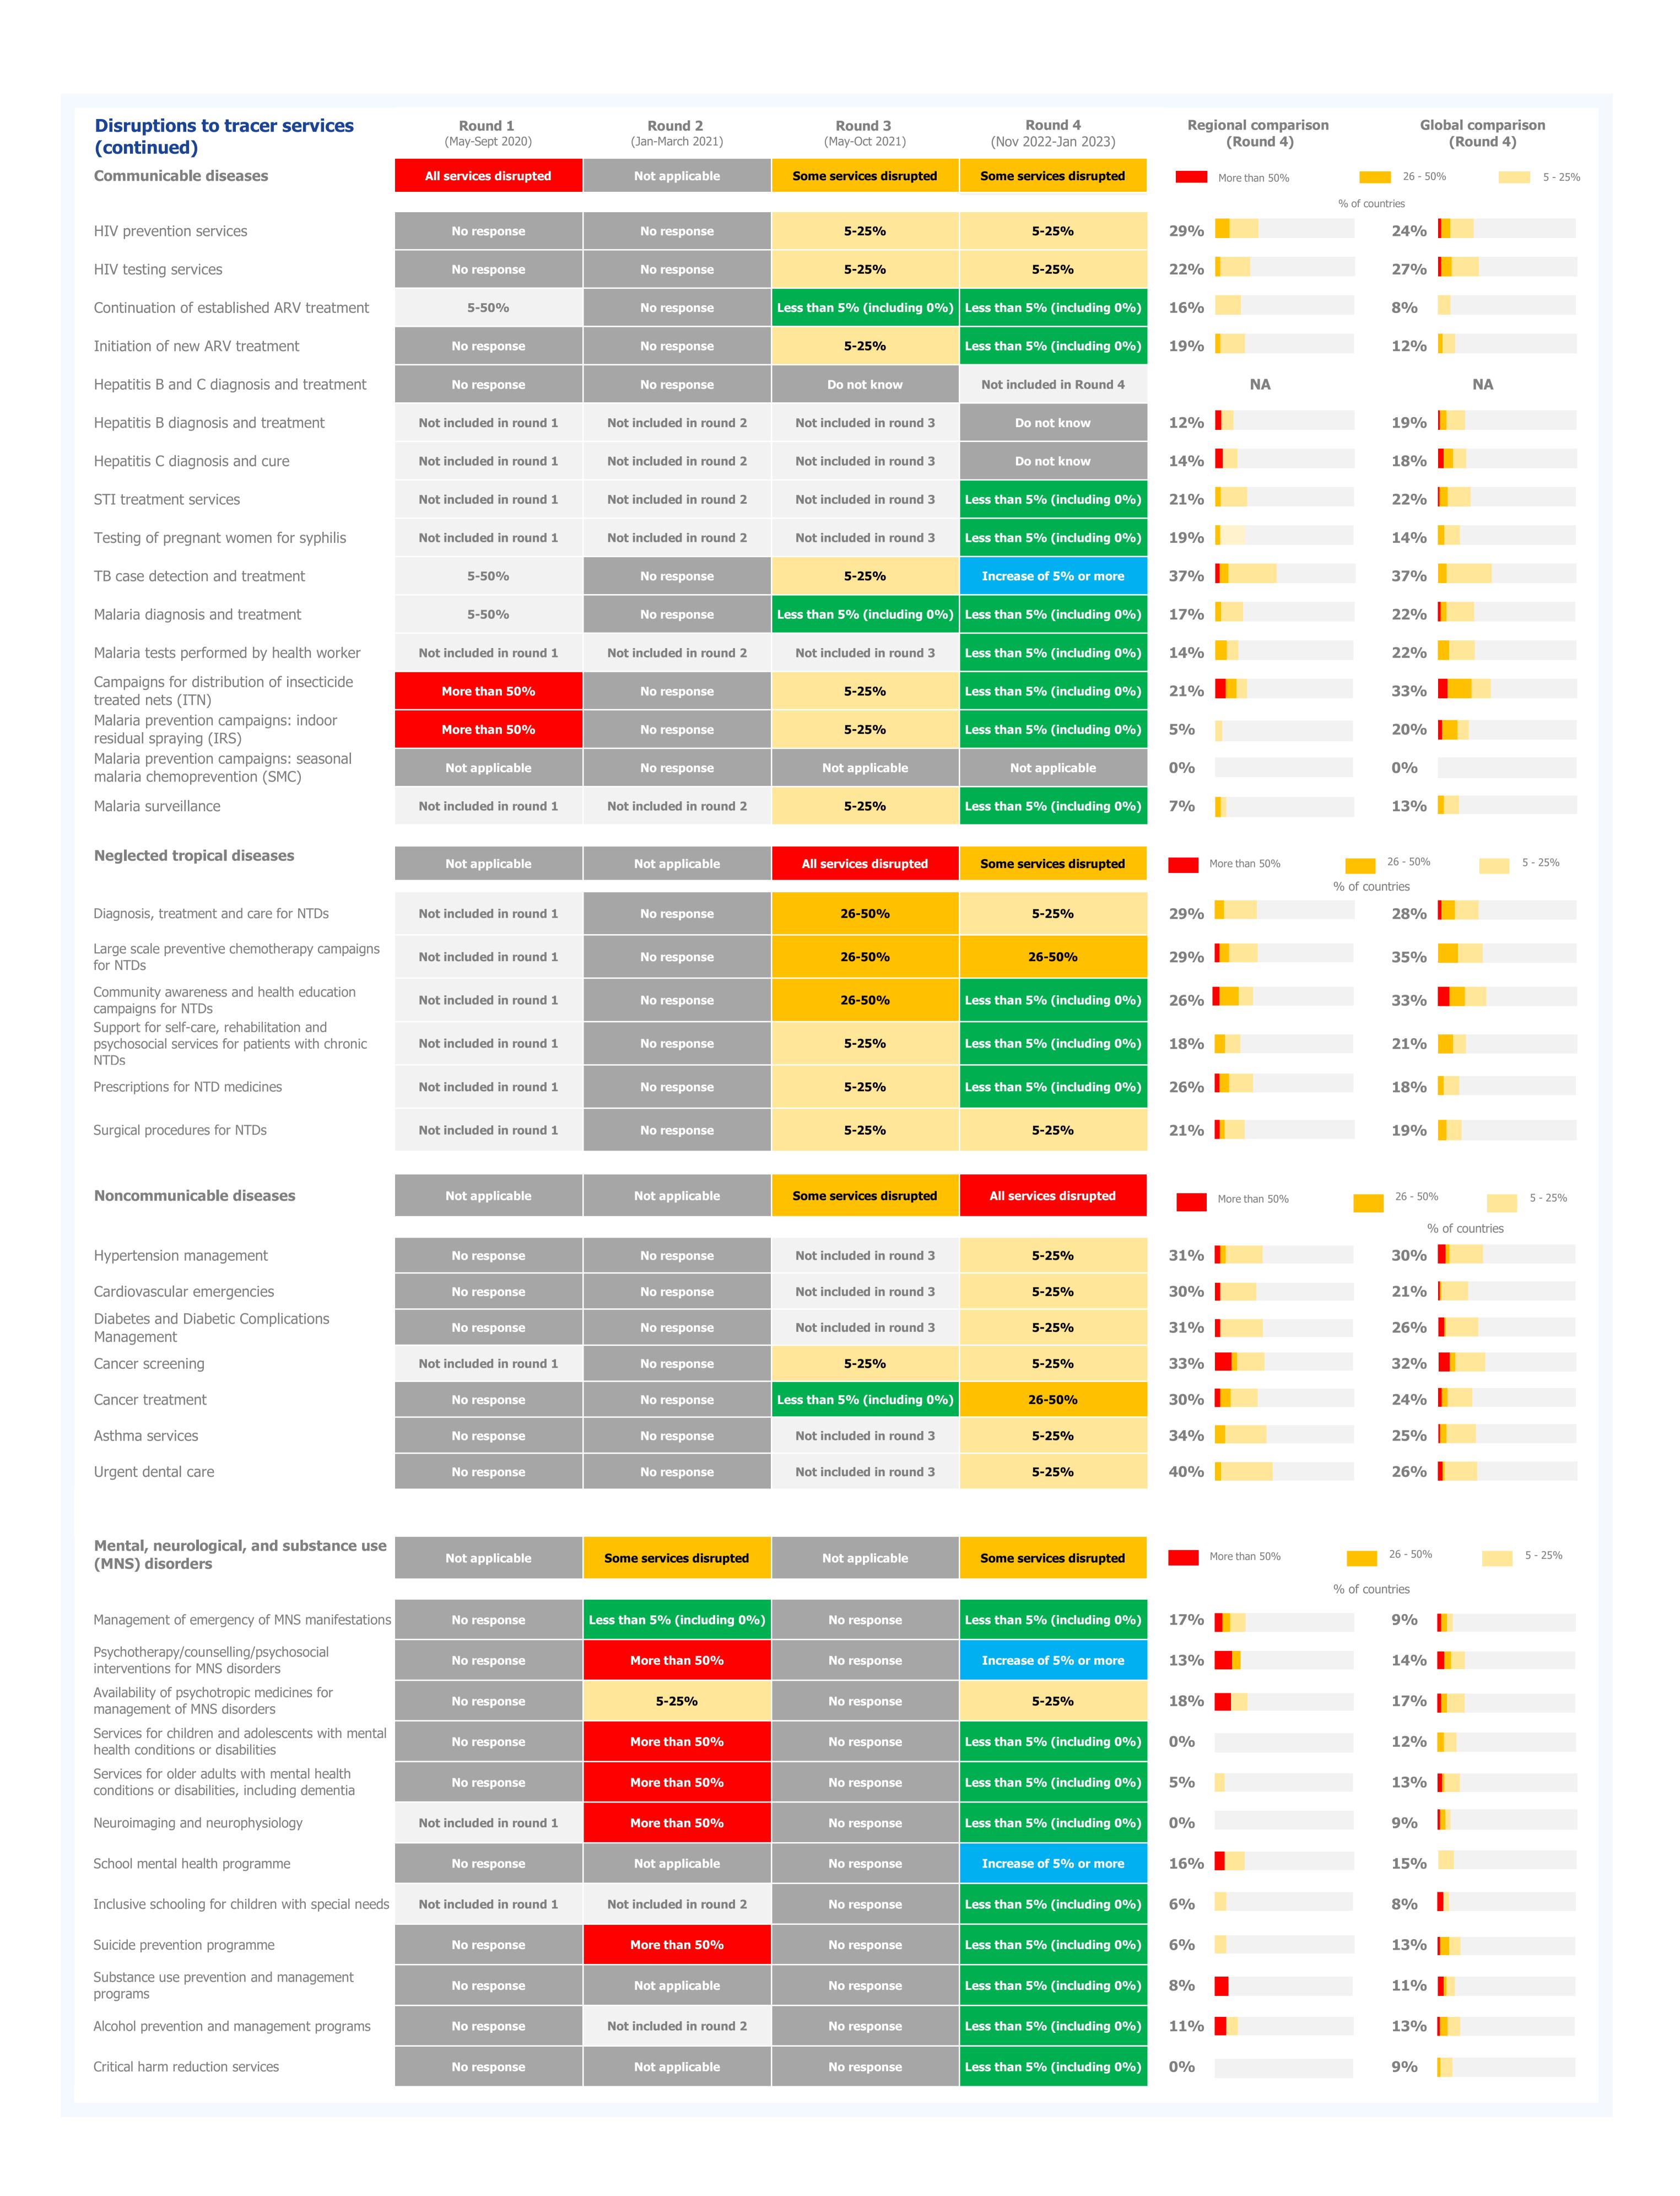

## Weekly number of new COVID-19 cases and deaths

**Cases** 

**Deaths** 

| ervice backlog trends:                                                                                                                                                                                                                                | Round 1<br>(May-Sept 2020)                                                                                                  | Round 2<br>(Jan-March 2021)                        | Round 3<br>(Nov-Dec 2021)                                                                  | <b>Round 4</b> (Nov 2022-Jan 2023)                                                         | Regional comparison (Round 4)                             | Global comparison<br>(Round 4)    |
|-------------------------------------------------------------------------------------------------------------------------------------------------------------------------------------------------------------------------------------------------------|-----------------------------------------------------------------------------------------------------------------------------|----------------------------------------------------|--------------------------------------------------------------------------------------------|--------------------------------------------------------------------------------------------|-----------------------------------------------------------|-----------------------------------|
|                                                                                                                                                                                                                                                       |                                                                                                                             |                                                    |                                                                                            |                                                                                            | % of countries wit                                        | h increased backlogs              |
| ective surgeries and procedures                                                                                                                                                                                                                       | Not included in round 1                                                                                                     | No response                                        | Increased                                                                                  | Not applicable                                                                             | <b>60%</b>                                                | <b>47%</b>                        |
| ppointments with specialists (outpatient)                                                                                                                                                                                                             | Not included in round 1                                                                                                     | Not included in round 2                            | Increased                                                                                  | Decreased                                                                                  | <b>60%</b>                                                | <b>50%</b>                        |
| creening, diagnosis and treatment of                                                                                                                                                                                                                  | Not included in round 1                                                                                                     | Not included in round 2                            | Do not know                                                                                | Decreased                                                                                  | <b>57%</b>                                                | 48%                               |
| creening, diagnosis and treatment of NCDs                                                                                                                                                                                                             | Not included in round 1                                                                                                     | Not included in round 2                            | Increased                                                                                  | Decreased                                                                                  | 68%                                                       | <b>62%</b>                        |
| ehabilitation services                                                                                                                                                                                                                                | Not included in round 1                                                                                                     | Not included in round 2                            | Do not know                                                                                | Decreased                                                                                  | 55%                                                       | <b>52%</b>                        |
| eriabilitation services                                                                                                                                                                                                                               | Not included in Tourid 1                                                                                                    | Not iliciaded ili fodila 2                         | Do Hot know                                                                                | Decleased                                                                                  | <b>55</b> 70                                              | <b>52</b> %                       |
|                                                                                                                                                                                                                                                       |                                                                                                                             |                                                    |                                                                                            |                                                                                            | % of countries with disruption                            | to in-country supply chain system |
| upply chain disruptions:                                                                                                                                                                                                                              | Not included in round 1                                                                                                     | No response                                        | Yes                                                                                        | Yes                                                                                        | 34%                                                       | 24%                               |
| Vaccines Medicines (excluding                                                                                                                                                                                                                         | Not included in round 1                                                                                                     | Not included in round 2                            | Not included in round 3                                                                    | No                                                                                         | 70%                                                       | <b>57%</b>                        |
| oxygen)                                                                                                                                                                                                                                               | Not included in round 1                                                                                                     | Not included in round 2                            | Not included in round 3                                                                    | Yes                                                                                        | 64%                                                       | 77%                               |
| Medical oxygen                                                                                                                                                                                                                                        | Not included in round 1  Not included in round 1                                                                            | Not included in round 2  Not included in round 2   | Not included in round 3  Not included in round 3                                           | No<br>No                                                                                   | <b>70</b> %                                               | <b>48%</b>                        |
| Laboratory supplies  Medical supplies                                                                                                                                                                                                                 | Not included in round 1                                                                                                     | Not included in round 2                            | Not included in round 3                                                                    | Yes                                                                                        | 82%                                                       | <b>75%</b><br><b>82%</b>          |
| Medical imaging                                                                                                                                                                                                                                       | Not included in round 1                                                                                                     | Not included in round 2                            | Not included in round 3                                                                    | No                                                                                         | 45%                                                       | 44%                               |
| Personal protective                                                                                                                                                                                                                                   | Not included in round 1                                                                                                     | Not included in round 2                            | Not included in round 3                                                                    | No                                                                                         | 27%                                                       | 27%                               |
| equipment Disinfectant and hygiene supplies                                                                                                                                                                                                           | Not included in round 1                                                                                                     | Not included in round 2                            | Not included in round 3                                                                    | No                                                                                         | 36%                                                       | 29%                               |
| ntentional modifications to service                                                                                                                                                                                                                   | e delivery and essent                                                                                                       | ial public health func                             | tions                                                                                      |                                                                                            |                                                           |                                   |
| rategic changes to service delivery platfo                                                                                                                                                                                                            | -                                                                                                                           | •                                                  |                                                                                            |                                                                                            |                                                           |                                   |
| rategie changes to service delivery placit                                                                                                                                                                                                            | Round 1                                                                                                                     | Round 2                                            | Round 3                                                                                    | Round 4                                                                                    | Regional comparison                                       | Global comparison                 |
|                                                                                                                                                                                                                                                       | (May-Sept 2020)                                                                                                             | (Jan-March 2021)                                   | (Nov-Dec 2021)                                                                             | (Nov 2022-Jan 2023)                                                                        | (Round 4)                                                 | (Round 4)                         |
|                                                                                                                                                                                                                                                       |                                                                                                                             |                                                    |                                                                                            |                                                                                            | Suspended % of a                                          | Limited                           |
| imary care services                                                                                                                                                                                                                                   | Not included in round 1                                                                                                     | Not included in round 2                            | Functioning as normal                                                                      | Functioning as normal                                                                      | 11%                                                       | <b>7%</b>                         |
| itpatient services                                                                                                                                                                                                                                    | Limited                                                                                                                     | No response                                        | Functioning as normal                                                                      | Functioning as normal                                                                      | 16%                                                       | 11%                               |
|                                                                                                                                                                                                                                                       |                                                                                                                             |                                                    |                                                                                            |                                                                                            |                                                           |                                   |
| patient services                                                                                                                                                                                                                                      | Limited                                                                                                                     | No response                                        | Functioning as normal                                                                      | Functioning as normal                                                                      | 14%                                                       | 10%                               |
| mergency unit services                                                                                                                                                                                                                                | Functioning as normal                                                                                                       | No response                                        | Functioning as normal                                                                      | Functioning as normal                                                                      | 5%                                                        | 4%                                |
| rehospital emergency care<br>ervices                                                                                                                                                                                                                  | Limited                                                                                                                     | No response                                        | Functioning as normal                                                                      | Functioning as normal                                                                      | 22%                                                       | 11%                               |
| ommunity-based care                                                                                                                                                                                                                                   | Limited                                                                                                                     | No response                                        | Functioning as normal                                                                      | Functioning as normal                                                                      | 22%                                                       | 16%                               |
| obile clinics                                                                                                                                                                                                                                         | Limited                                                                                                                     | No response                                        | Limited                                                                                    | Functioning as normal                                                                      | 24%                                                       | 20%                               |
|                                                                                                                                                                                                                                                       |                                                                                                                             |                                                    |                                                                                            |                                                                                            |                                                           |                                   |
| rategic changes to essential public healt                                                                                                                                                                                                             | th functions and activities                                                                                                 |                                                    |                                                                                            |                                                                                            |                                                           |                                   |
|                                                                                                                                                                                                                                                       | Round 1                                                                                                                     | Round 2                                            | Round 3                                                                                    | Round 4                                                                                    | Regional comparison                                       | Global comparison                 |
|                                                                                                                                                                                                                                                       | (May-Sept 2020)                                                                                                             | (Jan-March 2021)                                   | (Nov-Dec 2021)                                                                             | (Nov 2022-Jan 2023)                                                                        | (Round 4)                                                 | (Round 4)                         |
|                                                                                                                                                                                                                                                       |                                                                                                                             |                                                    |                                                                                            |                                                                                            | Suspended % of o                                          | Limited                           |
|                                                                                                                                                                                                                                                       |                                                                                                                             |                                                    |                                                                                            |                                                                                            | 29%                                                       | 15%                               |
| pulation-based activities for health protection                                                                                                                                                                                                       | Not included in round 1                                                                                                     | No response                                        | Functioning as normal                                                                      | Limited                                                                                    |                                                           |                                   |
|                                                                                                                                                                                                                                                       | Not included in round 1  Not included in round 1                                                                            | No response  No response                           | Functioning as normal  Functioning as normal                                               | Limited  Functioning as normal                                                             | 11%                                                       | 11%                               |
| ealth promotion population-based activities                                                                                                                                                                                                           |                                                                                                                             |                                                    |                                                                                            |                                                                                            |                                                           | 11%<br>13%                        |
| ealth promotion population-based activities sease prevention population-based activities                                                                                                                                                              | Not included in round 1                                                                                                     | No response                                        | Functioning as normal                                                                      | Functioning as normal                                                                      | 11%                                                       |                                   |
| ealth promotion population-based activities sease prevention population-based activities urveillance and response                                                                                                                                     | Not included in round 1  Not included in round 1                                                                            | No response  No response                           | Functioning as normal  Functioning as normal                                               | Functioning as normal  Functioning as normal                                               | 11%<br>17%                                                | 13%                               |
| pulation-based activities for health protection ealth promotion population-based activities sease prevention population-based activities urveillance and response mergency preparedness and response emmunications and social mobilization activities | Not included in round 1                          | No response  No response  No response              | Functioning as normal  Functioning as normal  Functioning as normal  Functioning as normal | Functioning as normal  Functioning as normal  Functioning as normal  Functioning as normal | <ul><li>11%</li><li>17%</li><li>19%</li><li>16%</li></ul> | 13%<br>10%<br>12%                 |
| ealth promotion population-based activities sease prevention population-based activities urveillance and response mergency preparedness and response ommunications and social mobilization activities r health                                        | Not included in round 1  Not included in round 1 | No response  No response  No response  No response | Functioning as normal  Functioning as normal  Functioning as normal  Functioning as normal | Functioning as normal  Functioning as normal  Functioning as normal  Functioning as normal | 11% 17% 19% 16% 20%                                       | 13% 10% 12% 12%                   |
| ealth promotion population-based activities sease prevention population-based activities urveillance and response mergency preparedness and response ommunications and social mobilization activities                                                 | Not included in round 1                          | No response  No response  No response              | Functioning as normal  Functioning as normal  Functioning as normal  Functioning as normal | Functioning as normal  Functioning as normal  Functioning as normal  Functioning as normal | <ul><li>11%</li><li>17%</li><li>19%</li><li>16%</li></ul> | 13%<br>10%<br>12%                 |
| ealth promotion population-based activities sease prevention population-based activities urveillance and response mergency preparedness and response ommunications and social mobilization activities r health                                        | Not included in round 1  Not included in round 1 | No response  No response  No response  No response | Functioning as normal  Functioning as normal  Functioning as normal  Functioning as normal | Functioning as normal  Functioning as normal  Functioning as normal  Functioning as normal | 11%   17%   19%   16%   20%   31%                         | 13% 10% 12% 12%                   |