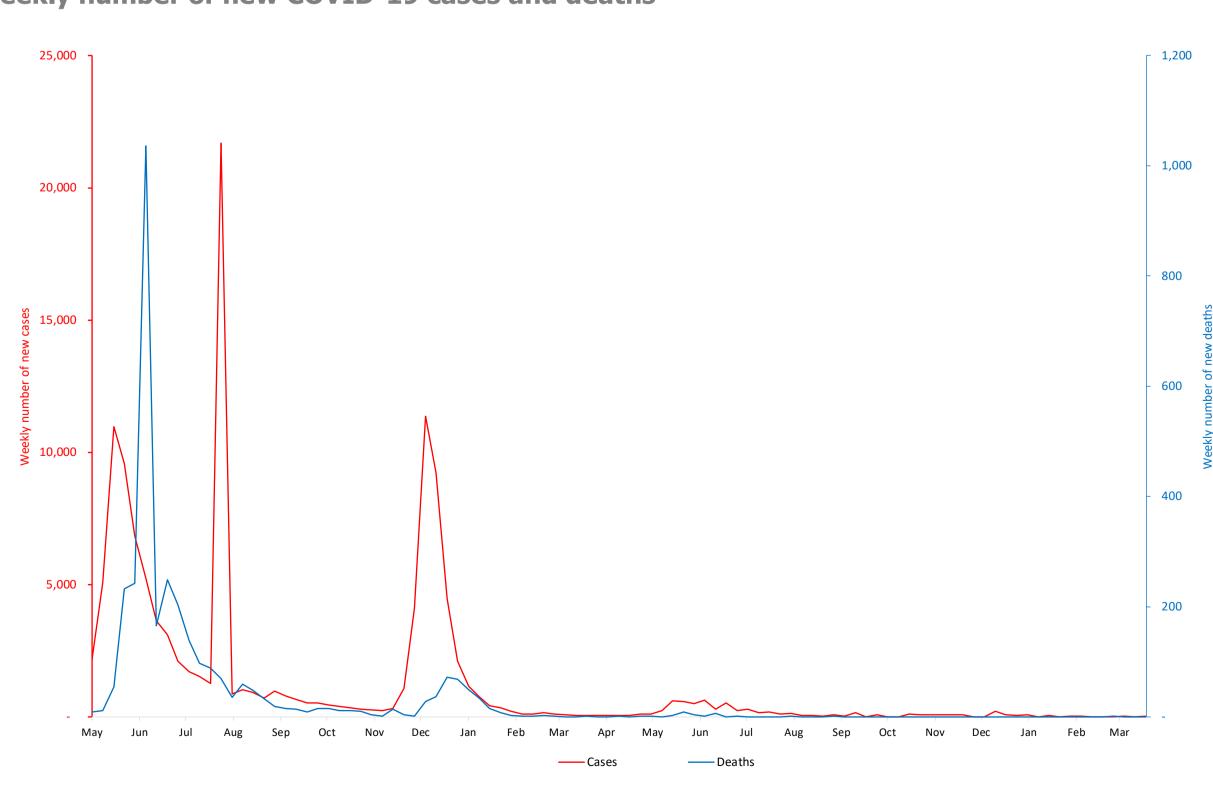

## Weekly number of new COVID-19 cases and deaths

**Cases** 

**Deaths** 

| ervice backlog trends:                                                                                                                                                                                                                                | Round 1<br>(May-Sept 2020)                                                                                                  | Round 2<br>(Jan-March 2021)                        | Round 3<br>(Nov-Dec 2021)                                                                  | <b>Round 4</b> (Nov 2022-Jan 2023)                                                         | Regional comparison (Round 4)                             | Global comparison<br>(Round 4)    |
|-------------------------------------------------------------------------------------------------------------------------------------------------------------------------------------------------------------------------------------------------------|-----------------------------------------------------------------------------------------------------------------------------|----------------------------------------------------|--------------------------------------------------------------------------------------------|--------------------------------------------------------------------------------------------|-----------------------------------------------------------|-----------------------------------|
|                                                                                                                                                                                                                                                       |                                                                                                                             |                                                    |                                                                                            |                                                                                            | % of countries wit                                        | h increased backlogs              |
| ective surgeries and procedures                                                                                                                                                                                                                       | Not included in round 1                                                                                                     | No response                                        | Increased                                                                                  | Not applicable                                                                             | <b>60%</b>                                                | <b>47%</b>                        |
| ppointments with specialists (outpatient)                                                                                                                                                                                                             | Not included in round 1                                                                                                     | Not included in round 2                            | Increased                                                                                  | Decreased                                                                                  | <b>60%</b>                                                | <b>50%</b>                        |
| creening, diagnosis and treatment of                                                                                                                                                                                                                  | Not included in round 1                                                                                                     | Not included in round 2                            | Do not know                                                                                | Decreased                                                                                  | <b>57%</b>                                                | 48%                               |
| creening, diagnosis and treatment of NCDs                                                                                                                                                                                                             | Not included in round 1                                                                                                     | Not included in round 2                            | Increased                                                                                  | Decreased                                                                                  | 68%                                                       | <b>62%</b>                        |
| ehabilitation services                                                                                                                                                                                                                                | Not included in round 1                                                                                                     | Not included in round 2                            | Do not know                                                                                | Decreased                                                                                  | 55%                                                       | <b>52%</b>                        |
| eriabilitation services                                                                                                                                                                                                                               | Not included in Tourid 1                                                                                                    | Not iliciaded ili fodila 2                         | Do Hot know                                                                                | Decleased                                                                                  | <b>55</b> 70                                              | <b>52</b> %                       |
|                                                                                                                                                                                                                                                       |                                                                                                                             |                                                    |                                                                                            |                                                                                            | % of countries with disruption                            | to in-country supply chain system |
| upply chain disruptions:                                                                                                                                                                                                                              | Not included in round 1                                                                                                     | No response                                        | Yes                                                                                        | Yes                                                                                        | 34%                                                       | 24%                               |
| Vaccines Medicines (excluding                                                                                                                                                                                                                         | Not included in round 1                                                                                                     | Not included in round 2                            | Not included in round 3                                                                    | No                                                                                         | 70%                                                       | <b>57%</b>                        |
| oxygen)                                                                                                                                                                                                                                               | Not included in round 1                                                                                                     | Not included in round 2                            | Not included in round 3                                                                    | Yes                                                                                        | 64%                                                       | 77%                               |
| Medical oxygen                                                                                                                                                                                                                                        | Not included in round 1  Not included in round 1                                                                            | Not included in round 2  Not included in round 2   | Not included in round 3  Not included in round 3                                           | No<br>No                                                                                   | <b>70</b> %                                               | <b>48%</b>                        |
| Laboratory supplies  Medical supplies                                                                                                                                                                                                                 | Not included in round 1                                                                                                     | Not included in round 2                            | Not included in round 3                                                                    | Yes                                                                                        | 82%                                                       | <b>75%</b><br><b>82%</b>          |
| Medical imaging                                                                                                                                                                                                                                       | Not included in round 1                                                                                                     | Not included in round 2                            | Not included in round 3                                                                    | No                                                                                         | 45%                                                       | 44%                               |
| Personal protective                                                                                                                                                                                                                                   | Not included in round 1                                                                                                     | Not included in round 2                            | Not included in round 3                                                                    | No                                                                                         | 27%                                                       | 27%                               |
| equipment Disinfectant and hygiene supplies                                                                                                                                                                                                           | Not included in round 1                                                                                                     | Not included in round 2                            | Not included in round 3                                                                    | No                                                                                         | 36%                                                       | 29%                               |
| ntentional modifications to service                                                                                                                                                                                                                   | e delivery and essent                                                                                                       | ial public health func                             | tions                                                                                      |                                                                                            |                                                           |                                   |
| rategic changes to service delivery platfo                                                                                                                                                                                                            | -                                                                                                                           | •                                                  |                                                                                            |                                                                                            |                                                           |                                   |
| rategie changes to service delivery placit                                                                                                                                                                                                            | Round 1                                                                                                                     | Round 2                                            | Round 3                                                                                    | Round 4                                                                                    | Regional comparison                                       | Global comparison                 |
|                                                                                                                                                                                                                                                       | (May-Sept 2020)                                                                                                             | (Jan-March 2021)                                   | (Nov-Dec 2021)                                                                             | (Nov 2022-Jan 2023)                                                                        | (Round 4)                                                 | (Round 4)                         |
|                                                                                                                                                                                                                                                       |                                                                                                                             |                                                    |                                                                                            |                                                                                            | Suspended % of a                                          | Limited                           |
| imary care services                                                                                                                                                                                                                                   | Not included in round 1                                                                                                     | Not included in round 2                            | Functioning as normal                                                                      | Functioning as normal                                                                      | 11%                                                       | <b>7%</b>                         |
| itpatient services                                                                                                                                                                                                                                    | Limited                                                                                                                     | No response                                        | Functioning as normal                                                                      | Functioning as normal                                                                      | 16%                                                       | 11%                               |
|                                                                                                                                                                                                                                                       |                                                                                                                             |                                                    |                                                                                            |                                                                                            |                                                           |                                   |
| patient services                                                                                                                                                                                                                                      | Limited                                                                                                                     | No response                                        | Functioning as normal                                                                      | Functioning as normal                                                                      | 14%                                                       | 10%                               |
| mergency unit services                                                                                                                                                                                                                                | Functioning as normal                                                                                                       | No response                                        | Functioning as normal                                                                      | Functioning as normal                                                                      | 5%                                                        | 4%                                |
| rehospital emergency care<br>ervices                                                                                                                                                                                                                  | Limited                                                                                                                     | No response                                        | Functioning as normal                                                                      | Functioning as normal                                                                      | 22%                                                       | 11%                               |
| ommunity-based care                                                                                                                                                                                                                                   | Limited                                                                                                                     | No response                                        | Functioning as normal                                                                      | Functioning as normal                                                                      | 22%                                                       | 16%                               |
| obile clinics                                                                                                                                                                                                                                         | Limited                                                                                                                     | No response                                        | Limited                                                                                    | Functioning as normal                                                                      | 24%                                                       | 20%                               |
|                                                                                                                                                                                                                                                       |                                                                                                                             |                                                    |                                                                                            |                                                                                            |                                                           |                                   |
| rategic changes to essential public healt                                                                                                                                                                                                             | th functions and activities                                                                                                 |                                                    |                                                                                            |                                                                                            |                                                           |                                   |
|                                                                                                                                                                                                                                                       | Round 1                                                                                                                     | Round 2                                            | Round 3                                                                                    | Round 4                                                                                    | Regional comparison                                       | Global comparison                 |
|                                                                                                                                                                                                                                                       | (May-Sept 2020)                                                                                                             | (Jan-March 2021)                                   | (Nov-Dec 2021)                                                                             | (Nov 2022-Jan 2023)                                                                        | (Round 4)                                                 | (Round 4)                         |
|                                                                                                                                                                                                                                                       |                                                                                                                             |                                                    |                                                                                            |                                                                                            | Suspended % of o                                          | Limited                           |
|                                                                                                                                                                                                                                                       |                                                                                                                             |                                                    |                                                                                            |                                                                                            | 29%                                                       | 15%                               |
| pulation-based activities for health protection                                                                                                                                                                                                       | Not included in round 1                                                                                                     | No response                                        | Functioning as normal                                                                      | Limited                                                                                    |                                                           |                                   |
|                                                                                                                                                                                                                                                       | Not included in round 1  Not included in round 1                                                                            | No response  No response                           | Functioning as normal  Functioning as normal                                               | Limited  Functioning as normal                                                             | 11%                                                       | 11%                               |
| ealth promotion population-based activities                                                                                                                                                                                                           |                                                                                                                             |                                                    |                                                                                            |                                                                                            |                                                           | 11%<br>13%                        |
| ealth promotion population-based activities sease prevention population-based activities                                                                                                                                                              | Not included in round 1                                                                                                     | No response                                        | Functioning as normal                                                                      | Functioning as normal                                                                      | 11%                                                       |                                   |
| ealth promotion population-based activities sease prevention population-based activities urveillance and response                                                                                                                                     | Not included in round 1  Not included in round 1                                                                            | No response  No response                           | Functioning as normal  Functioning as normal                                               | Functioning as normal  Functioning as normal                                               | 11%<br>17%                                                | 13%                               |
| pulation-based activities for health protection ealth promotion population-based activities sease prevention population-based activities urveillance and response mergency preparedness and response emmunications and social mobilization activities | Not included in round 1                          | No response  No response  No response              | Functioning as normal  Functioning as normal  Functioning as normal  Functioning as normal | Functioning as normal  Functioning as normal  Functioning as normal  Functioning as normal | <ul><li>11%</li><li>17%</li><li>19%</li><li>16%</li></ul> | 13%<br>10%<br>12%                 |
| ealth promotion population-based activities sease prevention population-based activities urveillance and response mergency preparedness and response ommunications and social mobilization activities r health                                        | Not included in round 1  Not included in round 1 | No response  No response  No response  No response | Functioning as normal  Functioning as normal  Functioning as normal  Functioning as normal | Functioning as normal  Functioning as normal  Functioning as normal  Functioning as normal | 11% 17% 19% 16% 20%                                       | 13% 10% 12% 12%                   |
| ealth promotion population-based activities sease prevention population-based activities urveillance and response mergency preparedness and response ommunications and social mobilization activities                                                 | Not included in round 1                          | No response  No response  No response              | Functioning as normal  Functioning as normal  Functioning as normal  Functioning as normal | Functioning as normal  Functioning as normal  Functioning as normal  Functioning as normal | <ul><li>11%</li><li>17%</li><li>19%</li><li>16%</li></ul> | 13%<br>10%<br>12%                 |
| ealth promotion population-based activities sease prevention population-based activities urveillance and response mergency preparedness and response ommunications and social mobilization activities r health                                        | Not included in round 1  Not included in round 1 | No response  No response  No response  No response | Functioning as normal  Functioning as normal  Functioning as normal  Functioning as normal | Functioning as normal  Functioning as normal  Functioning as normal  Functioning as normal | 11%   17%   19%   16%   20%   31%                         | 13% 10% 12% 12%                   |