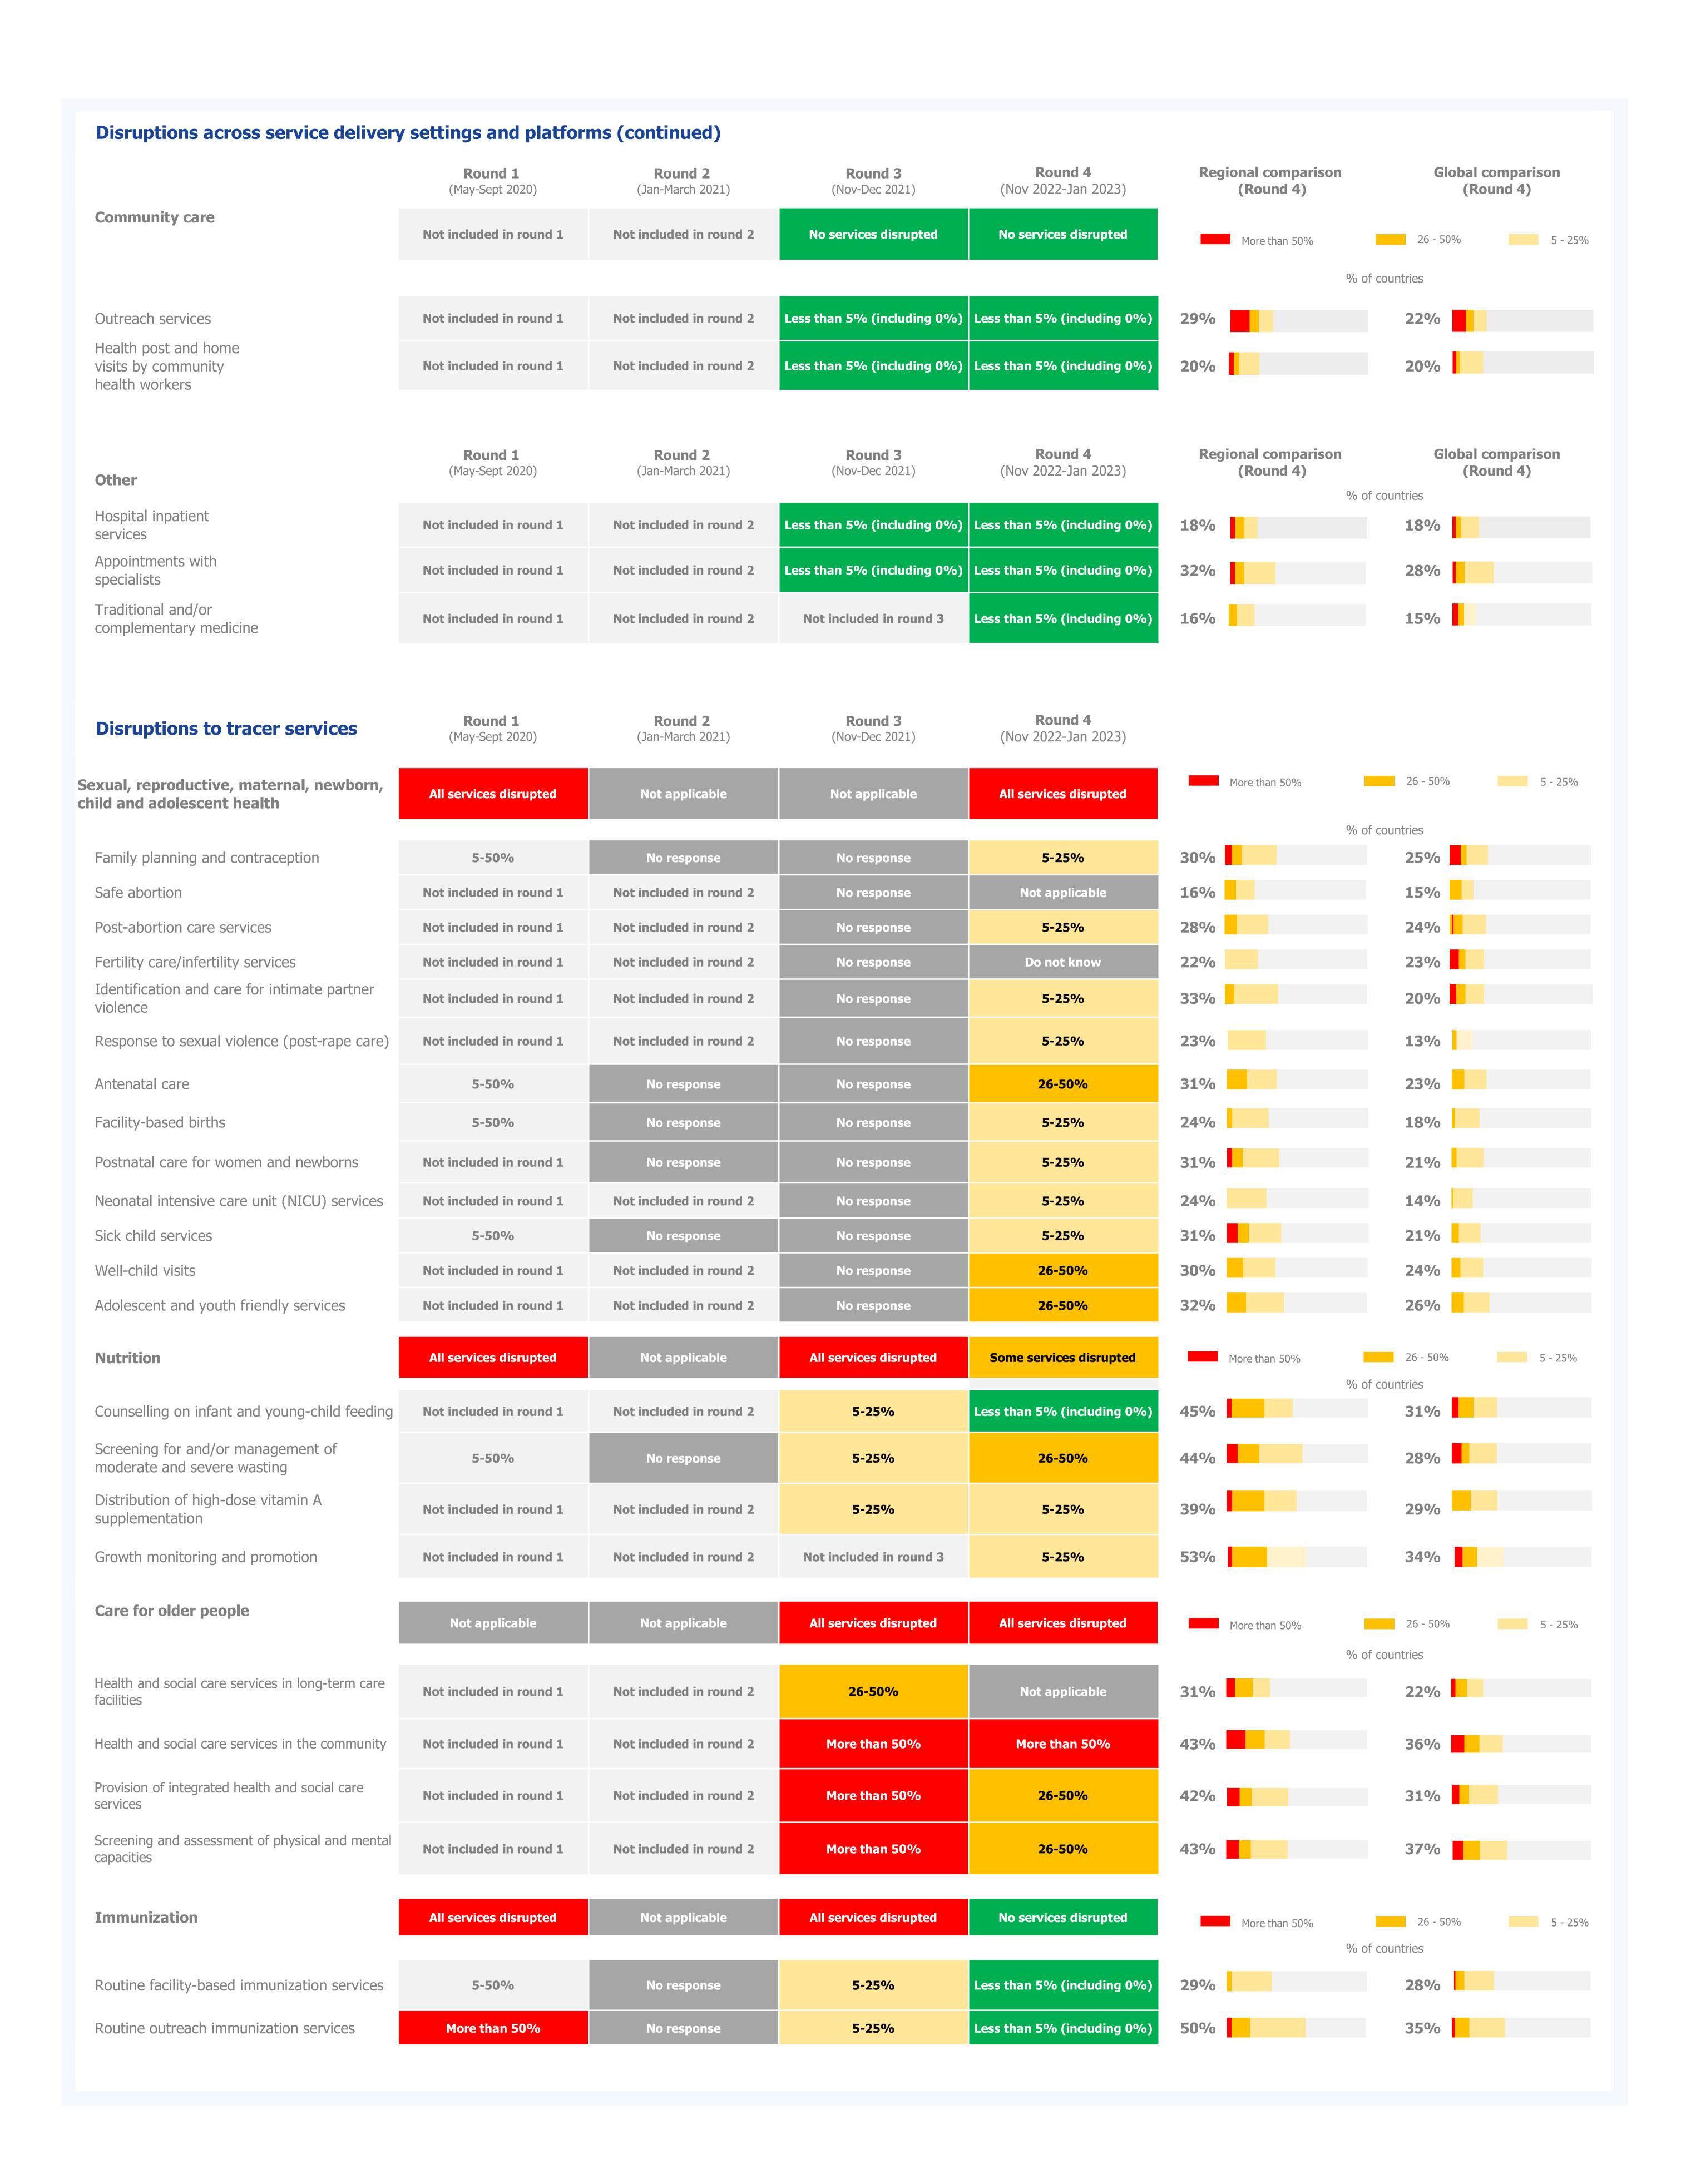

## Weekly number of new COVID-19 cases and deaths

**Cases** 

**Deaths** 

| ervice backlog trends:                                                                                                                                                                                                                                | Round 1<br>(May-Sept 2020)                                                                                                  | Round 2<br>(Jan-March 2021)                        | Round 3<br>(Nov-Dec 2021)                                                                  | <b>Round 4</b> (Nov 2022-Jan 2023)                                                         | Regional comparison (Round 4)                             | Global comparison<br>(Round 4)    |
|-------------------------------------------------------------------------------------------------------------------------------------------------------------------------------------------------------------------------------------------------------|-----------------------------------------------------------------------------------------------------------------------------|----------------------------------------------------|--------------------------------------------------------------------------------------------|--------------------------------------------------------------------------------------------|-----------------------------------------------------------|-----------------------------------|
|                                                                                                                                                                                                                                                       |                                                                                                                             |                                                    |                                                                                            |                                                                                            | % of countries wit                                        | h increased backlogs              |
| ective surgeries and procedures                                                                                                                                                                                                                       | Not included in round 1                                                                                                     | No response                                        | Increased                                                                                  | Not applicable                                                                             | <b>60%</b>                                                | <b>47%</b>                        |
| ppointments with specialists (outpatient)                                                                                                                                                                                                             | Not included in round 1                                                                                                     | Not included in round 2                            | Increased                                                                                  | Decreased                                                                                  | <b>60%</b>                                                | <b>50%</b>                        |
| creening, diagnosis and treatment of                                                                                                                                                                                                                  | Not included in round 1                                                                                                     | Not included in round 2                            | Do not know                                                                                | Decreased                                                                                  | <b>57%</b>                                                | 48%                               |
| creening, diagnosis and treatment of NCDs                                                                                                                                                                                                             | Not included in round 1                                                                                                     | Not included in round 2                            | Increased                                                                                  | Decreased                                                                                  | 68%                                                       | <b>62%</b>                        |
| ehabilitation services                                                                                                                                                                                                                                | Not included in round 1                                                                                                     | Not included in round 2                            | Do not know                                                                                | Decreased                                                                                  | 55%                                                       | <b>52%</b>                        |
| eriabilitation services                                                                                                                                                                                                                               | Not included in Tourid 1                                                                                                    | Not iliciaded ili fodila 2                         | Do Hot know                                                                                | Decleased                                                                                  | <b>55</b> 70                                              | <b>52</b> %                       |
|                                                                                                                                                                                                                                                       |                                                                                                                             |                                                    |                                                                                            |                                                                                            | % of countries with disruption                            | to in-country supply chain system |
| upply chain disruptions:                                                                                                                                                                                                                              | Not included in round 1                                                                                                     | No response                                        | Yes                                                                                        | Yes                                                                                        | 34%                                                       | 24%                               |
| Vaccines Medicines (excluding                                                                                                                                                                                                                         | Not included in round 1                                                                                                     | Not included in round 2                            | Not included in round 3                                                                    | No                                                                                         | 70%                                                       | <b>57%</b>                        |
| oxygen)                                                                                                                                                                                                                                               | Not included in round 1                                                                                                     | Not included in round 2                            | Not included in round 3                                                                    | Yes                                                                                        | 64%                                                       | 77%                               |
| Medical oxygen                                                                                                                                                                                                                                        | Not included in round 1  Not included in round 1                                                                            | Not included in round 2  Not included in round 2   | Not included in round 3  Not included in round 3                                           | No<br>No                                                                                   | <b>70</b> %                                               | <b>48%</b>                        |
| Laboratory supplies  Medical supplies                                                                                                                                                                                                                 | Not included in round 1                                                                                                     | Not included in round 2                            | Not included in round 3                                                                    | Yes                                                                                        | 82%                                                       | <b>75%</b><br><b>82%</b>          |
| Medical imaging                                                                                                                                                                                                                                       | Not included in round 1                                                                                                     | Not included in round 2                            | Not included in round 3                                                                    | No                                                                                         | 45%                                                       | 44%                               |
| Personal protective                                                                                                                                                                                                                                   | Not included in round 1                                                                                                     | Not included in round 2                            | Not included in round 3                                                                    | No                                                                                         | 27%                                                       | 27%                               |
| equipment Disinfectant and hygiene supplies                                                                                                                                                                                                           | Not included in round 1                                                                                                     | Not included in round 2                            | Not included in round 3                                                                    | No                                                                                         | 36%                                                       | 29%                               |
| ntentional modifications to service                                                                                                                                                                                                                   | e delivery and essent                                                                                                       | ial public health func                             | tions                                                                                      |                                                                                            |                                                           |                                   |
| rategic changes to service delivery platfo                                                                                                                                                                                                            | -                                                                                                                           | •                                                  |                                                                                            |                                                                                            |                                                           |                                   |
| rategie changes to service delivery placit                                                                                                                                                                                                            | Round 1                                                                                                                     | Round 2                                            | Round 3                                                                                    | Round 4                                                                                    | Regional comparison                                       | Global comparison                 |
|                                                                                                                                                                                                                                                       | (May-Sept 2020)                                                                                                             | (Jan-March 2021)                                   | (Nov-Dec 2021)                                                                             | (Nov 2022-Jan 2023)                                                                        | (Round 4)                                                 | (Round 4)                         |
|                                                                                                                                                                                                                                                       |                                                                                                                             |                                                    |                                                                                            |                                                                                            | Suspended % of a                                          | Limited                           |
| imary care services                                                                                                                                                                                                                                   | Not included in round 1                                                                                                     | Not included in round 2                            | Functioning as normal                                                                      | Functioning as normal                                                                      | 11%                                                       | <b>7%</b>                         |
| itpatient services                                                                                                                                                                                                                                    | Limited                                                                                                                     | No response                                        | Functioning as normal                                                                      | Functioning as normal                                                                      | 16%                                                       | 11%                               |
|                                                                                                                                                                                                                                                       |                                                                                                                             |                                                    |                                                                                            |                                                                                            |                                                           |                                   |
| patient services                                                                                                                                                                                                                                      | Limited                                                                                                                     | No response                                        | Functioning as normal                                                                      | Functioning as normal                                                                      | 14%                                                       | 10%                               |
| mergency unit services                                                                                                                                                                                                                                | Functioning as normal                                                                                                       | No response                                        | Functioning as normal                                                                      | Functioning as normal                                                                      | 5%                                                        | 4%                                |
| rehospital emergency care<br>ervices                                                                                                                                                                                                                  | Limited                                                                                                                     | No response                                        | Functioning as normal                                                                      | Functioning as normal                                                                      | 22%                                                       | 11%                               |
| ommunity-based care                                                                                                                                                                                                                                   | Limited                                                                                                                     | No response                                        | Functioning as normal                                                                      | Functioning as normal                                                                      | 22%                                                       | 16%                               |
| obile clinics                                                                                                                                                                                                                                         | Limited                                                                                                                     | No response                                        | Limited                                                                                    | Functioning as normal                                                                      | 24%                                                       | 20%                               |
|                                                                                                                                                                                                                                                       |                                                                                                                             |                                                    |                                                                                            |                                                                                            |                                                           |                                   |
| rategic changes to essential public healt                                                                                                                                                                                                             | th functions and activities                                                                                                 |                                                    |                                                                                            |                                                                                            |                                                           |                                   |
|                                                                                                                                                                                                                                                       | Round 1                                                                                                                     | Round 2                                            | Round 3                                                                                    | Round 4                                                                                    | Regional comparison                                       | Global comparison                 |
|                                                                                                                                                                                                                                                       | (May-Sept 2020)                                                                                                             | (Jan-March 2021)                                   | (Nov-Dec 2021)                                                                             | (Nov 2022-Jan 2023)                                                                        | (Round 4)                                                 | (Round 4)                         |
|                                                                                                                                                                                                                                                       |                                                                                                                             |                                                    |                                                                                            |                                                                                            | Suspended % of o                                          | Limited                           |
|                                                                                                                                                                                                                                                       |                                                                                                                             |                                                    |                                                                                            |                                                                                            | 29%                                                       | 15%                               |
| pulation-based activities for health protection                                                                                                                                                                                                       | Not included in round 1                                                                                                     | No response                                        | Functioning as normal                                                                      | Limited                                                                                    |                                                           |                                   |
|                                                                                                                                                                                                                                                       | Not included in round 1  Not included in round 1                                                                            | No response  No response                           | Functioning as normal  Functioning as normal                                               | Limited  Functioning as normal                                                             | 11%                                                       | 11%                               |
| ealth promotion population-based activities                                                                                                                                                                                                           |                                                                                                                             |                                                    |                                                                                            |                                                                                            |                                                           | 11%<br>13%                        |
| ealth promotion population-based activities sease prevention population-based activities                                                                                                                                                              | Not included in round 1                                                                                                     | No response                                        | Functioning as normal                                                                      | Functioning as normal                                                                      | 11%                                                       |                                   |
| ealth promotion population-based activities sease prevention population-based activities urveillance and response                                                                                                                                     | Not included in round 1  Not included in round 1                                                                            | No response  No response                           | Functioning as normal  Functioning as normal                                               | Functioning as normal  Functioning as normal                                               | 11%<br>17%                                                | 13%                               |
| pulation-based activities for health protection ealth promotion population-based activities sease prevention population-based activities urveillance and response mergency preparedness and response emmunications and social mobilization activities | Not included in round 1                          | No response  No response  No response              | Functioning as normal  Functioning as normal  Functioning as normal  Functioning as normal | Functioning as normal  Functioning as normal  Functioning as normal  Functioning as normal | <ul><li>11%</li><li>17%</li><li>19%</li><li>16%</li></ul> | 13%<br>10%<br>12%                 |
| ealth promotion population-based activities sease prevention population-based activities urveillance and response mergency preparedness and response ommunications and social mobilization activities r health                                        | Not included in round 1  Not included in round 1 | No response  No response  No response  No response | Functioning as normal  Functioning as normal  Functioning as normal  Functioning as normal | Functioning as normal  Functioning as normal  Functioning as normal  Functioning as normal | 11% 17% 19% 16% 20%                                       | 13% 10% 12% 12%                   |
| ealth promotion population-based activities sease prevention population-based activities urveillance and response mergency preparedness and response ommunications and social mobilization activities                                                 | Not included in round 1                          | No response  No response  No response              | Functioning as normal  Functioning as normal  Functioning as normal  Functioning as normal | Functioning as normal  Functioning as normal  Functioning as normal  Functioning as normal | <ul><li>11%</li><li>17%</li><li>19%</li><li>16%</li></ul> | 13%<br>10%<br>12%                 |
| ealth promotion population-based activities sease prevention population-based activities urveillance and response mergency preparedness and response ommunications and social mobilization activities r health                                        | Not included in round 1  Not included in round 1 | No response  No response  No response  No response | Functioning as normal  Functioning as normal  Functioning as normal  Functioning as normal | Functioning as normal  Functioning as normal  Functioning as normal  Functioning as normal | 11%   17%   19%   16%   20%   31%                         | 13% 10% 12% 12%                   |