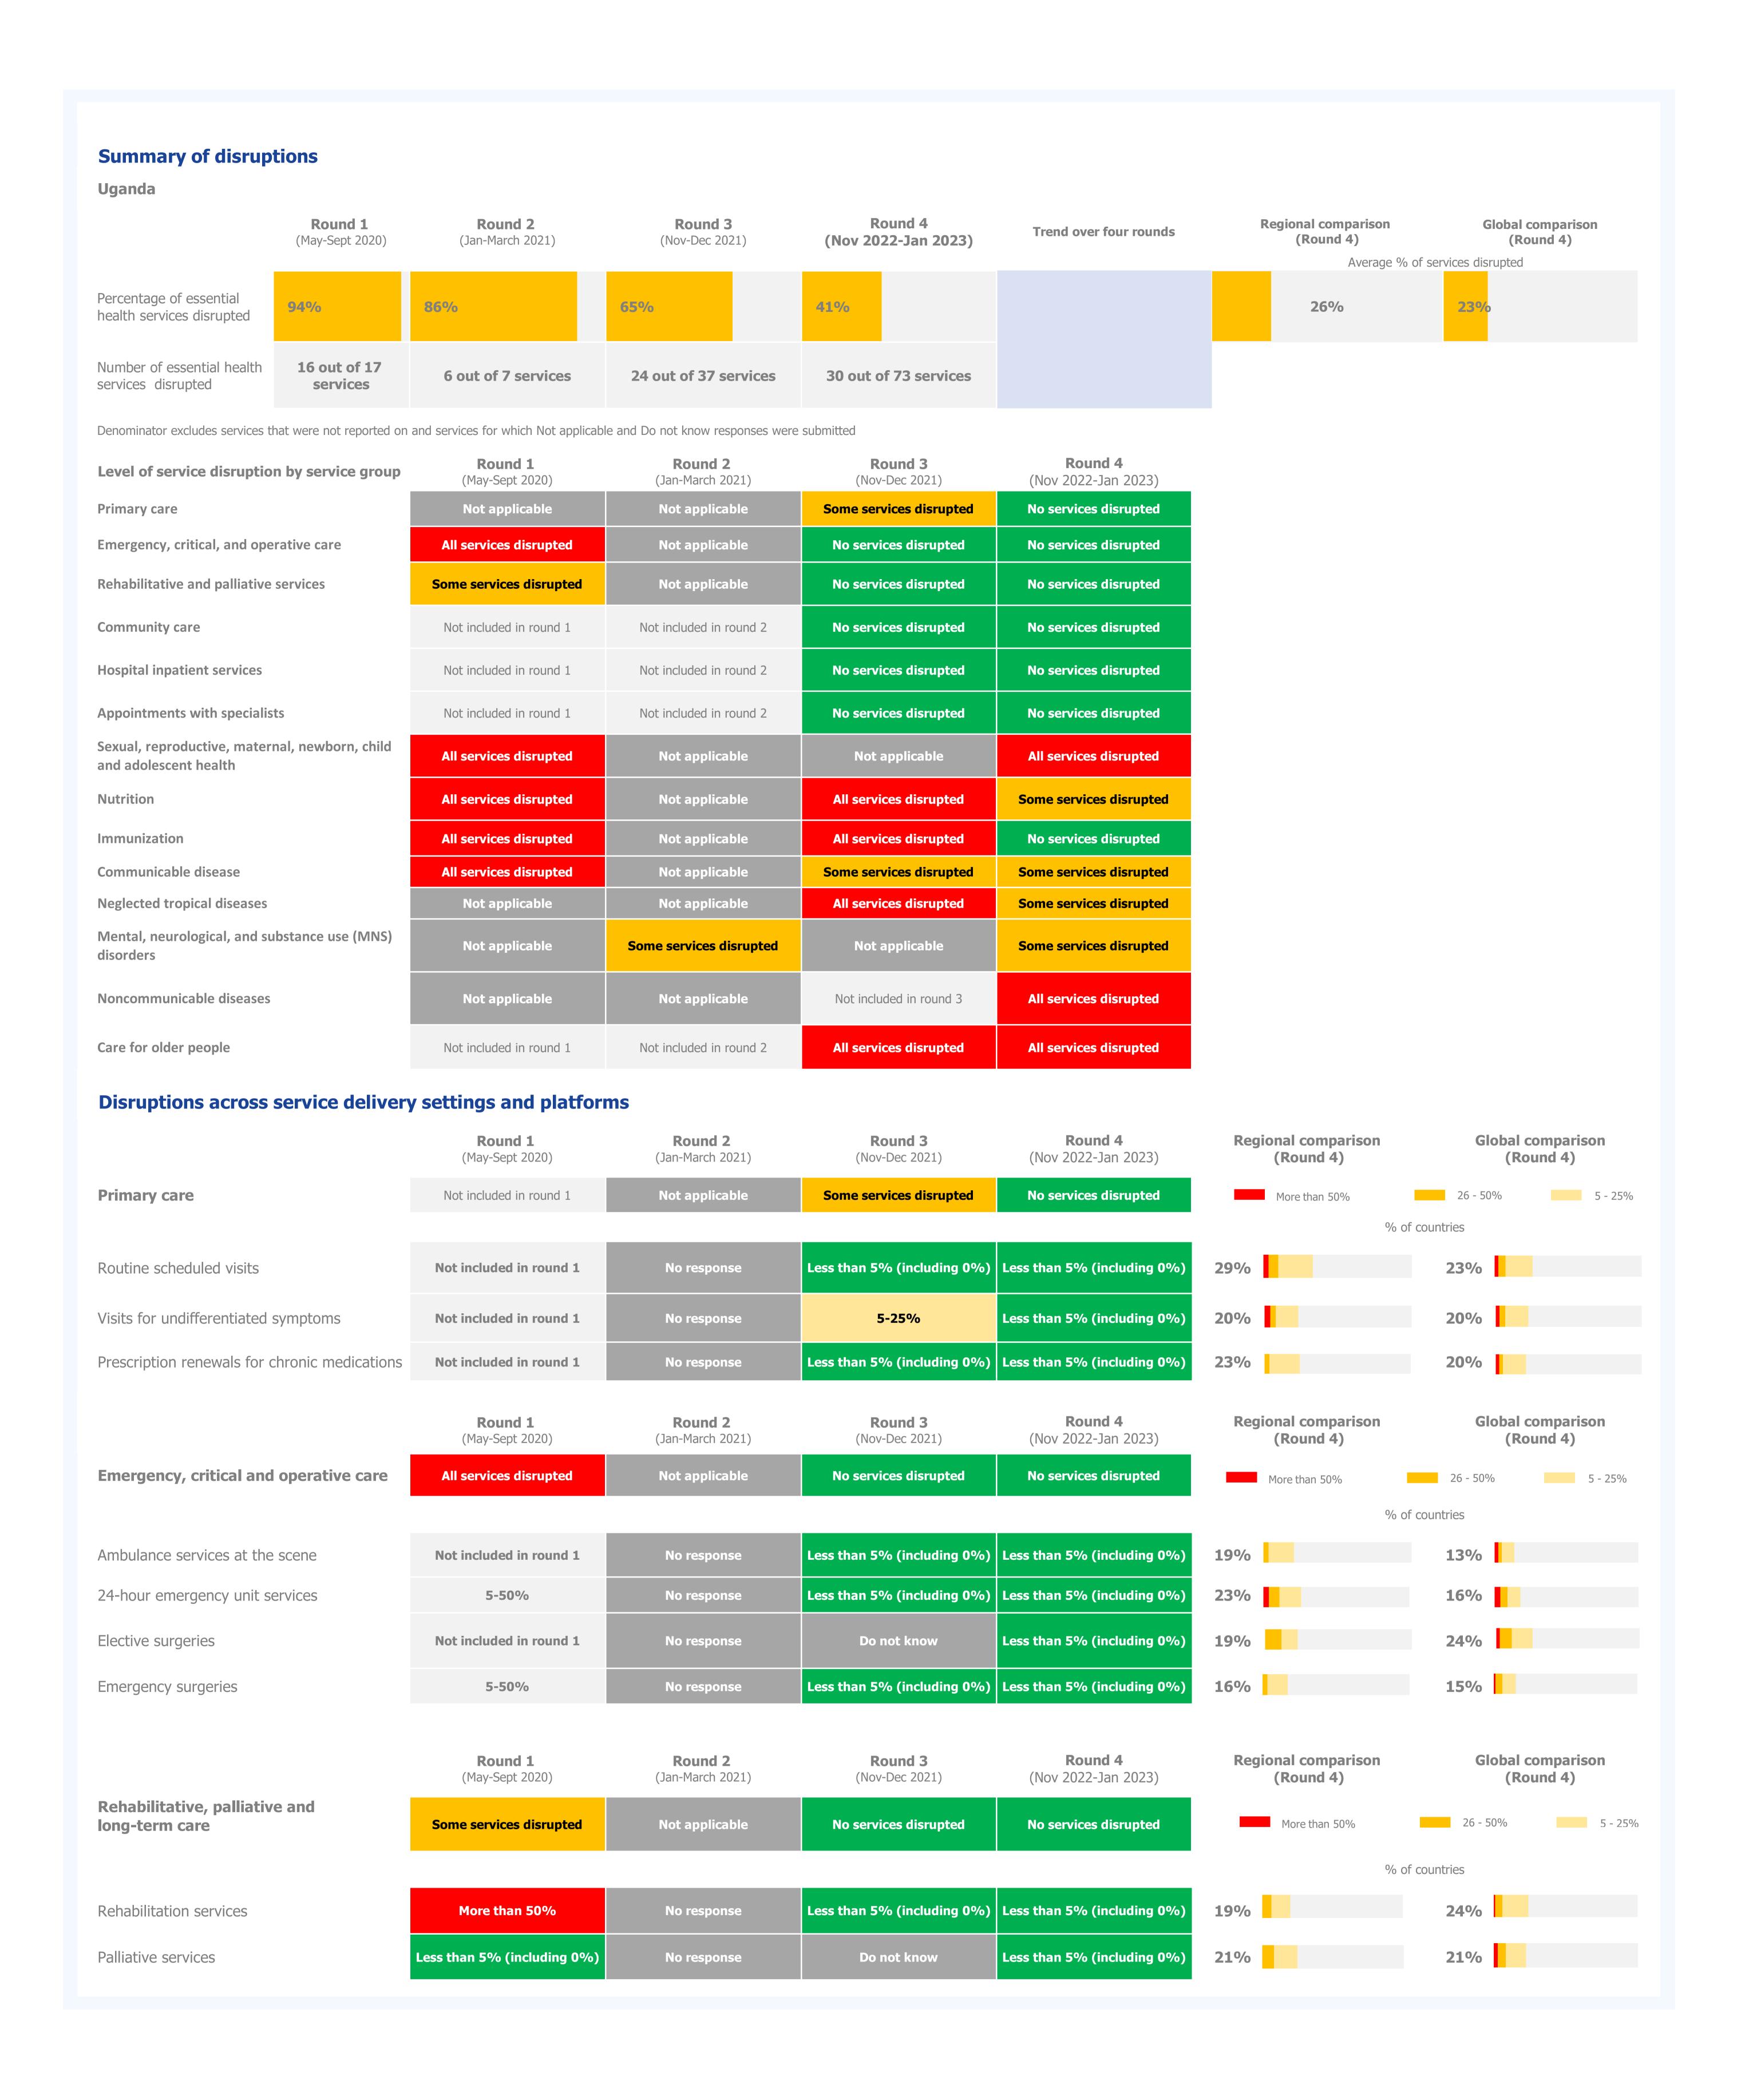

## Weekly number of new COVID-19 cases and deaths

**Cases** 

**Deaths** 

| ervice backlog trends:                                                                                                                                                                                                                                | Round 1<br>(May-Sept 2020)                                                                                                  | Round 2<br>(Jan-March 2021)                        | Round 3<br>(Nov-Dec 2021)                                                                  | <b>Round 4</b> (Nov 2022-Jan 2023)                                                         | Regional comparison (Round 4)                             | Global comparison<br>(Round 4)    |
|-------------------------------------------------------------------------------------------------------------------------------------------------------------------------------------------------------------------------------------------------------|-----------------------------------------------------------------------------------------------------------------------------|----------------------------------------------------|--------------------------------------------------------------------------------------------|--------------------------------------------------------------------------------------------|-----------------------------------------------------------|-----------------------------------|
|                                                                                                                                                                                                                                                       |                                                                                                                             |                                                    |                                                                                            |                                                                                            | % of countries wit                                        | h increased backlogs              |
| ective surgeries and procedures                                                                                                                                                                                                                       | Not included in round 1                                                                                                     | No response                                        | Increased                                                                                  | Not applicable                                                                             | <b>60%</b>                                                | <b>47%</b>                        |
| ppointments with specialists (outpatient)                                                                                                                                                                                                             | Not included in round 1                                                                                                     | Not included in round 2                            | Increased                                                                                  | Decreased                                                                                  | <b>60%</b>                                                | <b>50%</b>                        |
| creening, diagnosis and treatment of                                                                                                                                                                                                                  | Not included in round 1                                                                                                     | Not included in round 2                            | Do not know                                                                                | Decreased                                                                                  | <b>57%</b>                                                | 48%                               |
| creening, diagnosis and treatment of NCDs                                                                                                                                                                                                             | Not included in round 1                                                                                                     | Not included in round 2                            | Increased                                                                                  | Decreased                                                                                  | 68%                                                       | <b>62%</b>                        |
| ehabilitation services                                                                                                                                                                                                                                | Not included in round 1                                                                                                     | Not included in round 2                            | Do not know                                                                                | Decreased                                                                                  | 55%                                                       | <b>52%</b>                        |
| eriabilitation services                                                                                                                                                                                                                               | Not included in Tourid 1                                                                                                    | Not iliciaded ili fodila 2                         | Do Hot know                                                                                | Decleased                                                                                  | <b>55</b> 70                                              | <b>52</b> %                       |
|                                                                                                                                                                                                                                                       |                                                                                                                             |                                                    |                                                                                            |                                                                                            | % of countries with disruption                            | to in-country supply chain system |
| upply chain disruptions:                                                                                                                                                                                                                              | Not included in round 1                                                                                                     | No response                                        | Yes                                                                                        | Yes                                                                                        | 34%                                                       | 24%                               |
| Vaccines Medicines (excluding                                                                                                                                                                                                                         | Not included in round 1                                                                                                     | Not included in round 2                            | Not included in round 3                                                                    | No                                                                                         | 70%                                                       | <b>57%</b>                        |
| oxygen)                                                                                                                                                                                                                                               | Not included in round 1                                                                                                     | Not included in round 2                            | Not included in round 3                                                                    | Yes                                                                                        | 64%                                                       | 77%                               |
| Medical oxygen                                                                                                                                                                                                                                        | Not included in round 1  Not included in round 1                                                                            | Not included in round 2  Not included in round 2   | Not included in round 3  Not included in round 3                                           | No<br>No                                                                                   | <b>70</b> %                                               | <b>48%</b>                        |
| Laboratory supplies  Medical supplies                                                                                                                                                                                                                 | Not included in round 1                                                                                                     | Not included in round 2                            | Not included in round 3                                                                    | Yes                                                                                        | 82%                                                       | <b>75%</b><br><b>82%</b>          |
| Medical imaging                                                                                                                                                                                                                                       | Not included in round 1                                                                                                     | Not included in round 2                            | Not included in round 3                                                                    | No                                                                                         | 45%                                                       | 44%                               |
| Personal protective                                                                                                                                                                                                                                   | Not included in round 1                                                                                                     | Not included in round 2                            | Not included in round 3                                                                    | No                                                                                         | 27%                                                       | 27%                               |
| equipment Disinfectant and hygiene supplies                                                                                                                                                                                                           | Not included in round 1                                                                                                     | Not included in round 2                            | Not included in round 3                                                                    | No                                                                                         | 36%                                                       | 29%                               |
| ntentional modifications to service                                                                                                                                                                                                                   | e delivery and essent                                                                                                       | ial public health func                             | tions                                                                                      |                                                                                            |                                                           |                                   |
| rategic changes to service delivery platfo                                                                                                                                                                                                            | -                                                                                                                           | •                                                  |                                                                                            |                                                                                            |                                                           |                                   |
| rategie changes to service delivery placit                                                                                                                                                                                                            | Round 1                                                                                                                     | Round 2                                            | Round 3                                                                                    | Round 4                                                                                    | Regional comparison                                       | Global comparison                 |
|                                                                                                                                                                                                                                                       | (May-Sept 2020)                                                                                                             | (Jan-March 2021)                                   | (Nov-Dec 2021)                                                                             | (Nov 2022-Jan 2023)                                                                        | (Round 4)                                                 | (Round 4)                         |
|                                                                                                                                                                                                                                                       |                                                                                                                             |                                                    |                                                                                            |                                                                                            | Suspended % of a                                          | Limited                           |
| imary care services                                                                                                                                                                                                                                   | Not included in round 1                                                                                                     | Not included in round 2                            | Functioning as normal                                                                      | Functioning as normal                                                                      | 11%                                                       | <b>7%</b>                         |
| itpatient services                                                                                                                                                                                                                                    | Limited                                                                                                                     | No response                                        | Functioning as normal                                                                      | Functioning as normal                                                                      | 16%                                                       | 11%                               |
|                                                                                                                                                                                                                                                       |                                                                                                                             |                                                    |                                                                                            |                                                                                            |                                                           |                                   |
| patient services                                                                                                                                                                                                                                      | Limited                                                                                                                     | No response                                        | Functioning as normal                                                                      | Functioning as normal                                                                      | 14%                                                       | 10%                               |
| mergency unit services                                                                                                                                                                                                                                | Functioning as normal                                                                                                       | No response                                        | Functioning as normal                                                                      | Functioning as normal                                                                      | 5%                                                        | 4%                                |
| rehospital emergency care<br>ervices                                                                                                                                                                                                                  | Limited                                                                                                                     | No response                                        | Functioning as normal                                                                      | Functioning as normal                                                                      | 22%                                                       | 11%                               |
| ommunity-based care                                                                                                                                                                                                                                   | Limited                                                                                                                     | No response                                        | Functioning as normal                                                                      | Functioning as normal                                                                      | 22%                                                       | 16%                               |
| obile clinics                                                                                                                                                                                                                                         | Limited                                                                                                                     | No response                                        | Limited                                                                                    | Functioning as normal                                                                      | 24%                                                       | 20%                               |
|                                                                                                                                                                                                                                                       |                                                                                                                             |                                                    |                                                                                            |                                                                                            |                                                           |                                   |
| rategic changes to essential public healt                                                                                                                                                                                                             | th functions and activities                                                                                                 |                                                    |                                                                                            |                                                                                            |                                                           |                                   |
|                                                                                                                                                                                                                                                       | Round 1                                                                                                                     | Round 2                                            | Round 3                                                                                    | Round 4                                                                                    | Regional comparison                                       | Global comparison                 |
|                                                                                                                                                                                                                                                       | (May-Sept 2020)                                                                                                             | (Jan-March 2021)                                   | (Nov-Dec 2021)                                                                             | (Nov 2022-Jan 2023)                                                                        | (Round 4)                                                 | (Round 4)                         |
|                                                                                                                                                                                                                                                       |                                                                                                                             |                                                    |                                                                                            |                                                                                            | Suspended % of o                                          | Limited                           |
|                                                                                                                                                                                                                                                       |                                                                                                                             |                                                    |                                                                                            |                                                                                            | 29%                                                       | 15%                               |
| pulation-based activities for health protection                                                                                                                                                                                                       | Not included in round 1                                                                                                     | No response                                        | Functioning as normal                                                                      | Limited                                                                                    |                                                           |                                   |
|                                                                                                                                                                                                                                                       | Not included in round 1  Not included in round 1                                                                            | No response  No response                           | Functioning as normal  Functioning as normal                                               | Limited  Functioning as normal                                                             | 11%                                                       | 11%                               |
| ealth promotion population-based activities                                                                                                                                                                                                           |                                                                                                                             |                                                    |                                                                                            |                                                                                            |                                                           | 11%<br>13%                        |
| ealth promotion population-based activities sease prevention population-based activities                                                                                                                                                              | Not included in round 1                                                                                                     | No response                                        | Functioning as normal                                                                      | Functioning as normal                                                                      | 11%                                                       |                                   |
| ealth promotion population-based activities sease prevention population-based activities urveillance and response                                                                                                                                     | Not included in round 1  Not included in round 1                                                                            | No response  No response                           | Functioning as normal  Functioning as normal                                               | Functioning as normal  Functioning as normal                                               | 11%<br>17%                                                | 13%                               |
| pulation-based activities for health protection ealth promotion population-based activities sease prevention population-based activities urveillance and response mergency preparedness and response emmunications and social mobilization activities | Not included in round 1                          | No response  No response  No response              | Functioning as normal  Functioning as normal  Functioning as normal  Functioning as normal | Functioning as normal  Functioning as normal  Functioning as normal  Functioning as normal | <ul><li>11%</li><li>17%</li><li>19%</li><li>16%</li></ul> | 13%<br>10%<br>12%                 |
| ealth promotion population-based activities sease prevention population-based activities urveillance and response mergency preparedness and response ommunications and social mobilization activities r health                                        | Not included in round 1  Not included in round 1 | No response  No response  No response  No response | Functioning as normal  Functioning as normal  Functioning as normal  Functioning as normal | Functioning as normal  Functioning as normal  Functioning as normal  Functioning as normal | 11% 17% 19% 16% 20%                                       | 13% 10% 12% 12%                   |
| ealth promotion population-based activities sease prevention population-based activities urveillance and response mergency preparedness and response ommunications and social mobilization activities                                                 | Not included in round 1                          | No response  No response  No response              | Functioning as normal  Functioning as normal  Functioning as normal  Functioning as normal | Functioning as normal  Functioning as normal  Functioning as normal  Functioning as normal | <ul><li>11%</li><li>17%</li><li>19%</li><li>16%</li></ul> | 13%<br>10%<br>12%                 |
| ealth promotion population-based activities sease prevention population-based activities urveillance and response mergency preparedness and response ommunications and social mobilization activities r health                                        | Not included in round 1  Not included in round 1 | No response  No response  No response  No response | Functioning as normal  Functioning as normal  Functioning as normal  Functioning as normal | Functioning as normal  Functioning as normal  Functioning as normal  Functioning as normal | 11%   17%   19%   16%   20%   31%                         | 13% 10% 12% 12%                   |