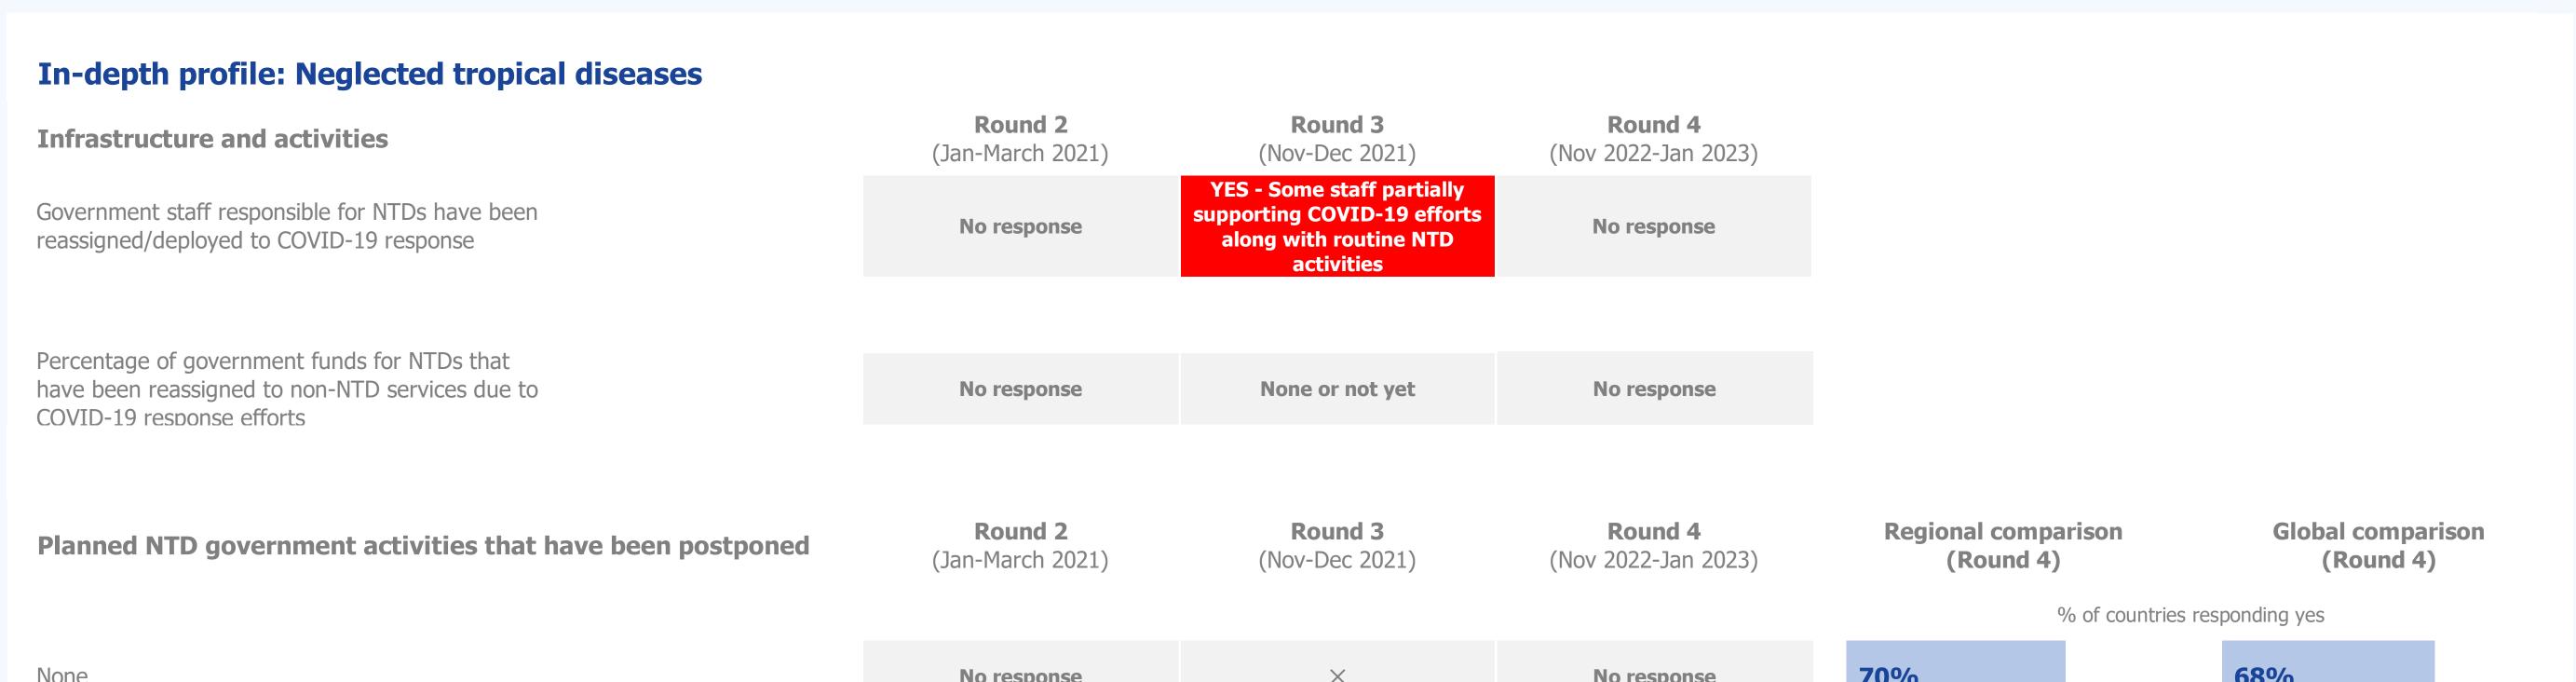

| <b>42%</b>                     |
|                                                                                                                    |                                                          | <b>nd 3</b><br>ec 2021)          |                                       | <b>und 4</b><br>2-Jan 2023)      |                                |
| Disruption to demand for routine immunization services as a results of COVID-19 and associated epidemic prevention | Disruptions to demand for imn<br>than in Jan-            | · · · ·                          | No re                                 | esponse                          |                                |

Has the country been able to measure the result of catch-up activities?

Not included in round 3

No response



| None                                                                                 | No response                        | ×                                | No response                           | <b>70%</b>                       | <b>68%</b>                    |
|--------------------------------------------------------------------------------------|------------------------------------|----------------------------------|---------------------------------------|----------------------------------|-------------------------------|
| Advocacy and resource mobilization for NTD programme                                 | No response                        | $\checkmark$                     | No response                           | 60%                              | 56%