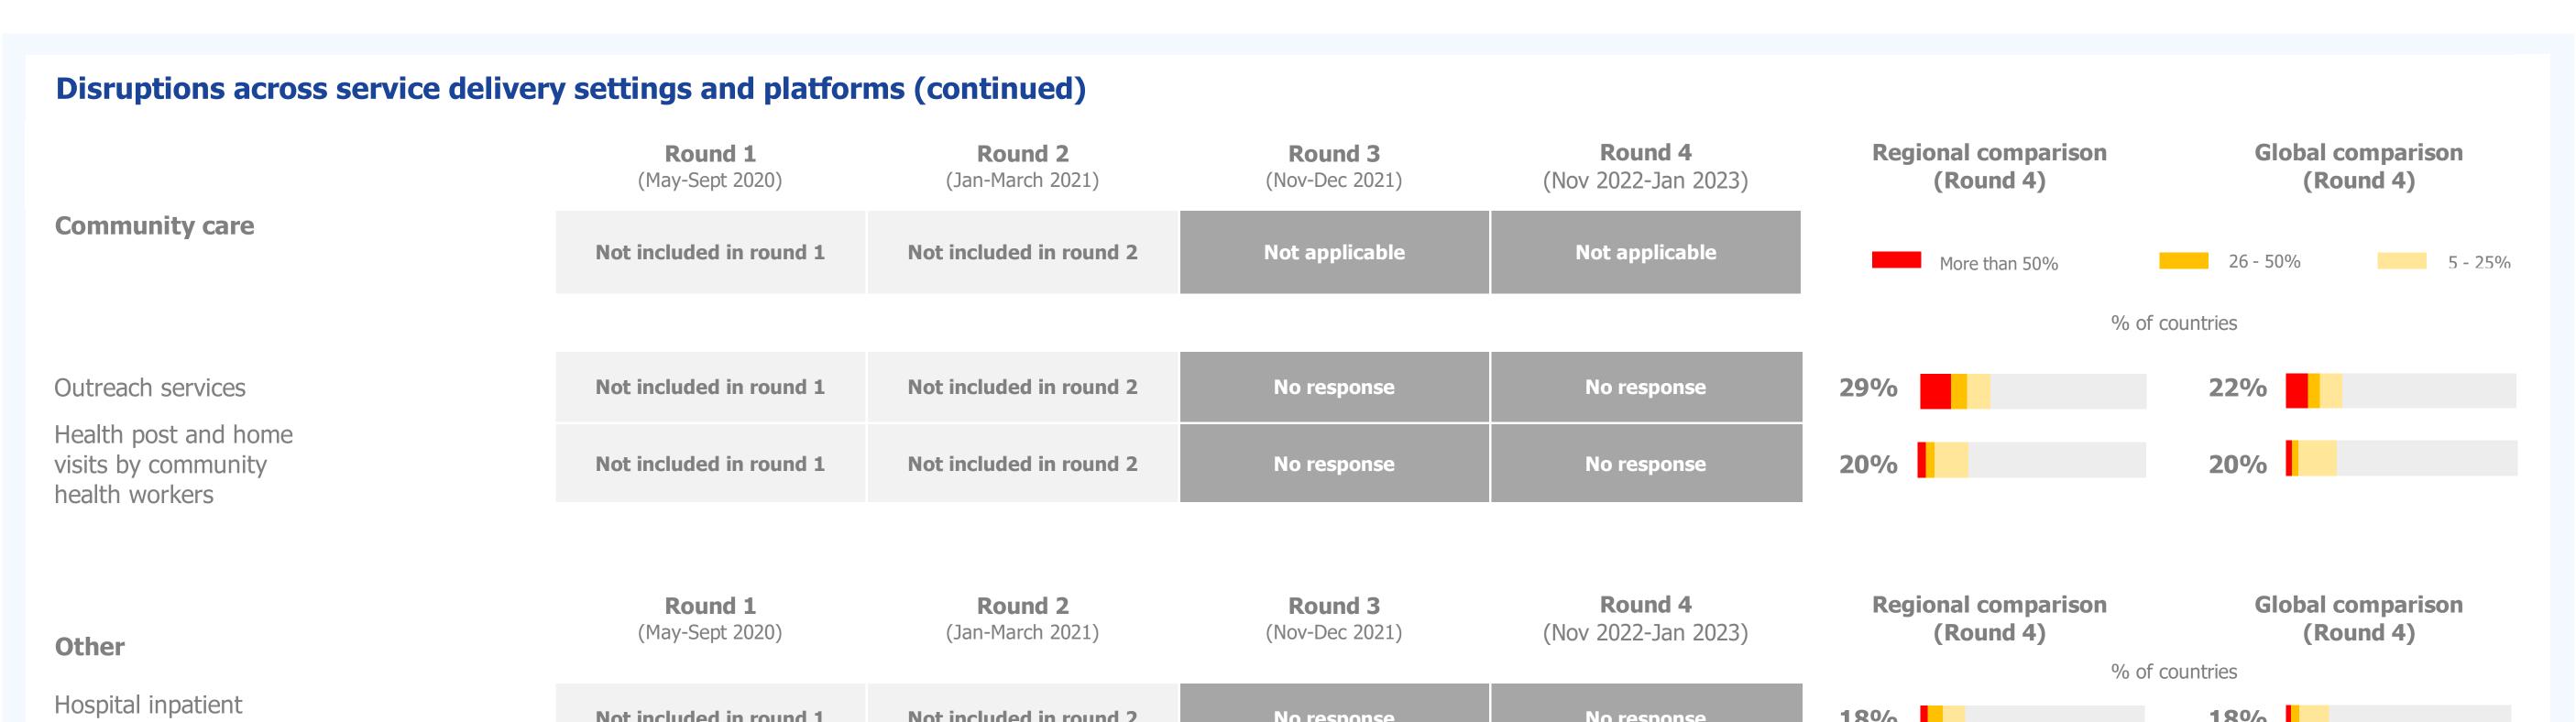

litation services                          | 5-50%                             | No response                        | No response                      | No response                           | 19%                              | 24%                            |
| Palliative services                              | 5-50%                             | No response                        | No response                      | No response                           | 21%                              | 21%                            |
|                                                  |                                   |                                    |                                  |                                       |                                  |                                |



| Hospital inpatient services                                               | Not included in round 1                            | Not included in round 2                            | No response                 | No response                           | 18%                      | 18%                                |
|---------------------------------------------------------------------------|----------------------------------------------------|----------------------------------------------------|-----------------------------|---------------------------------------|--------------------------|------------------------------------|
| Appointments with specialists                                             | Not included in round 1                            | Not included in round 2