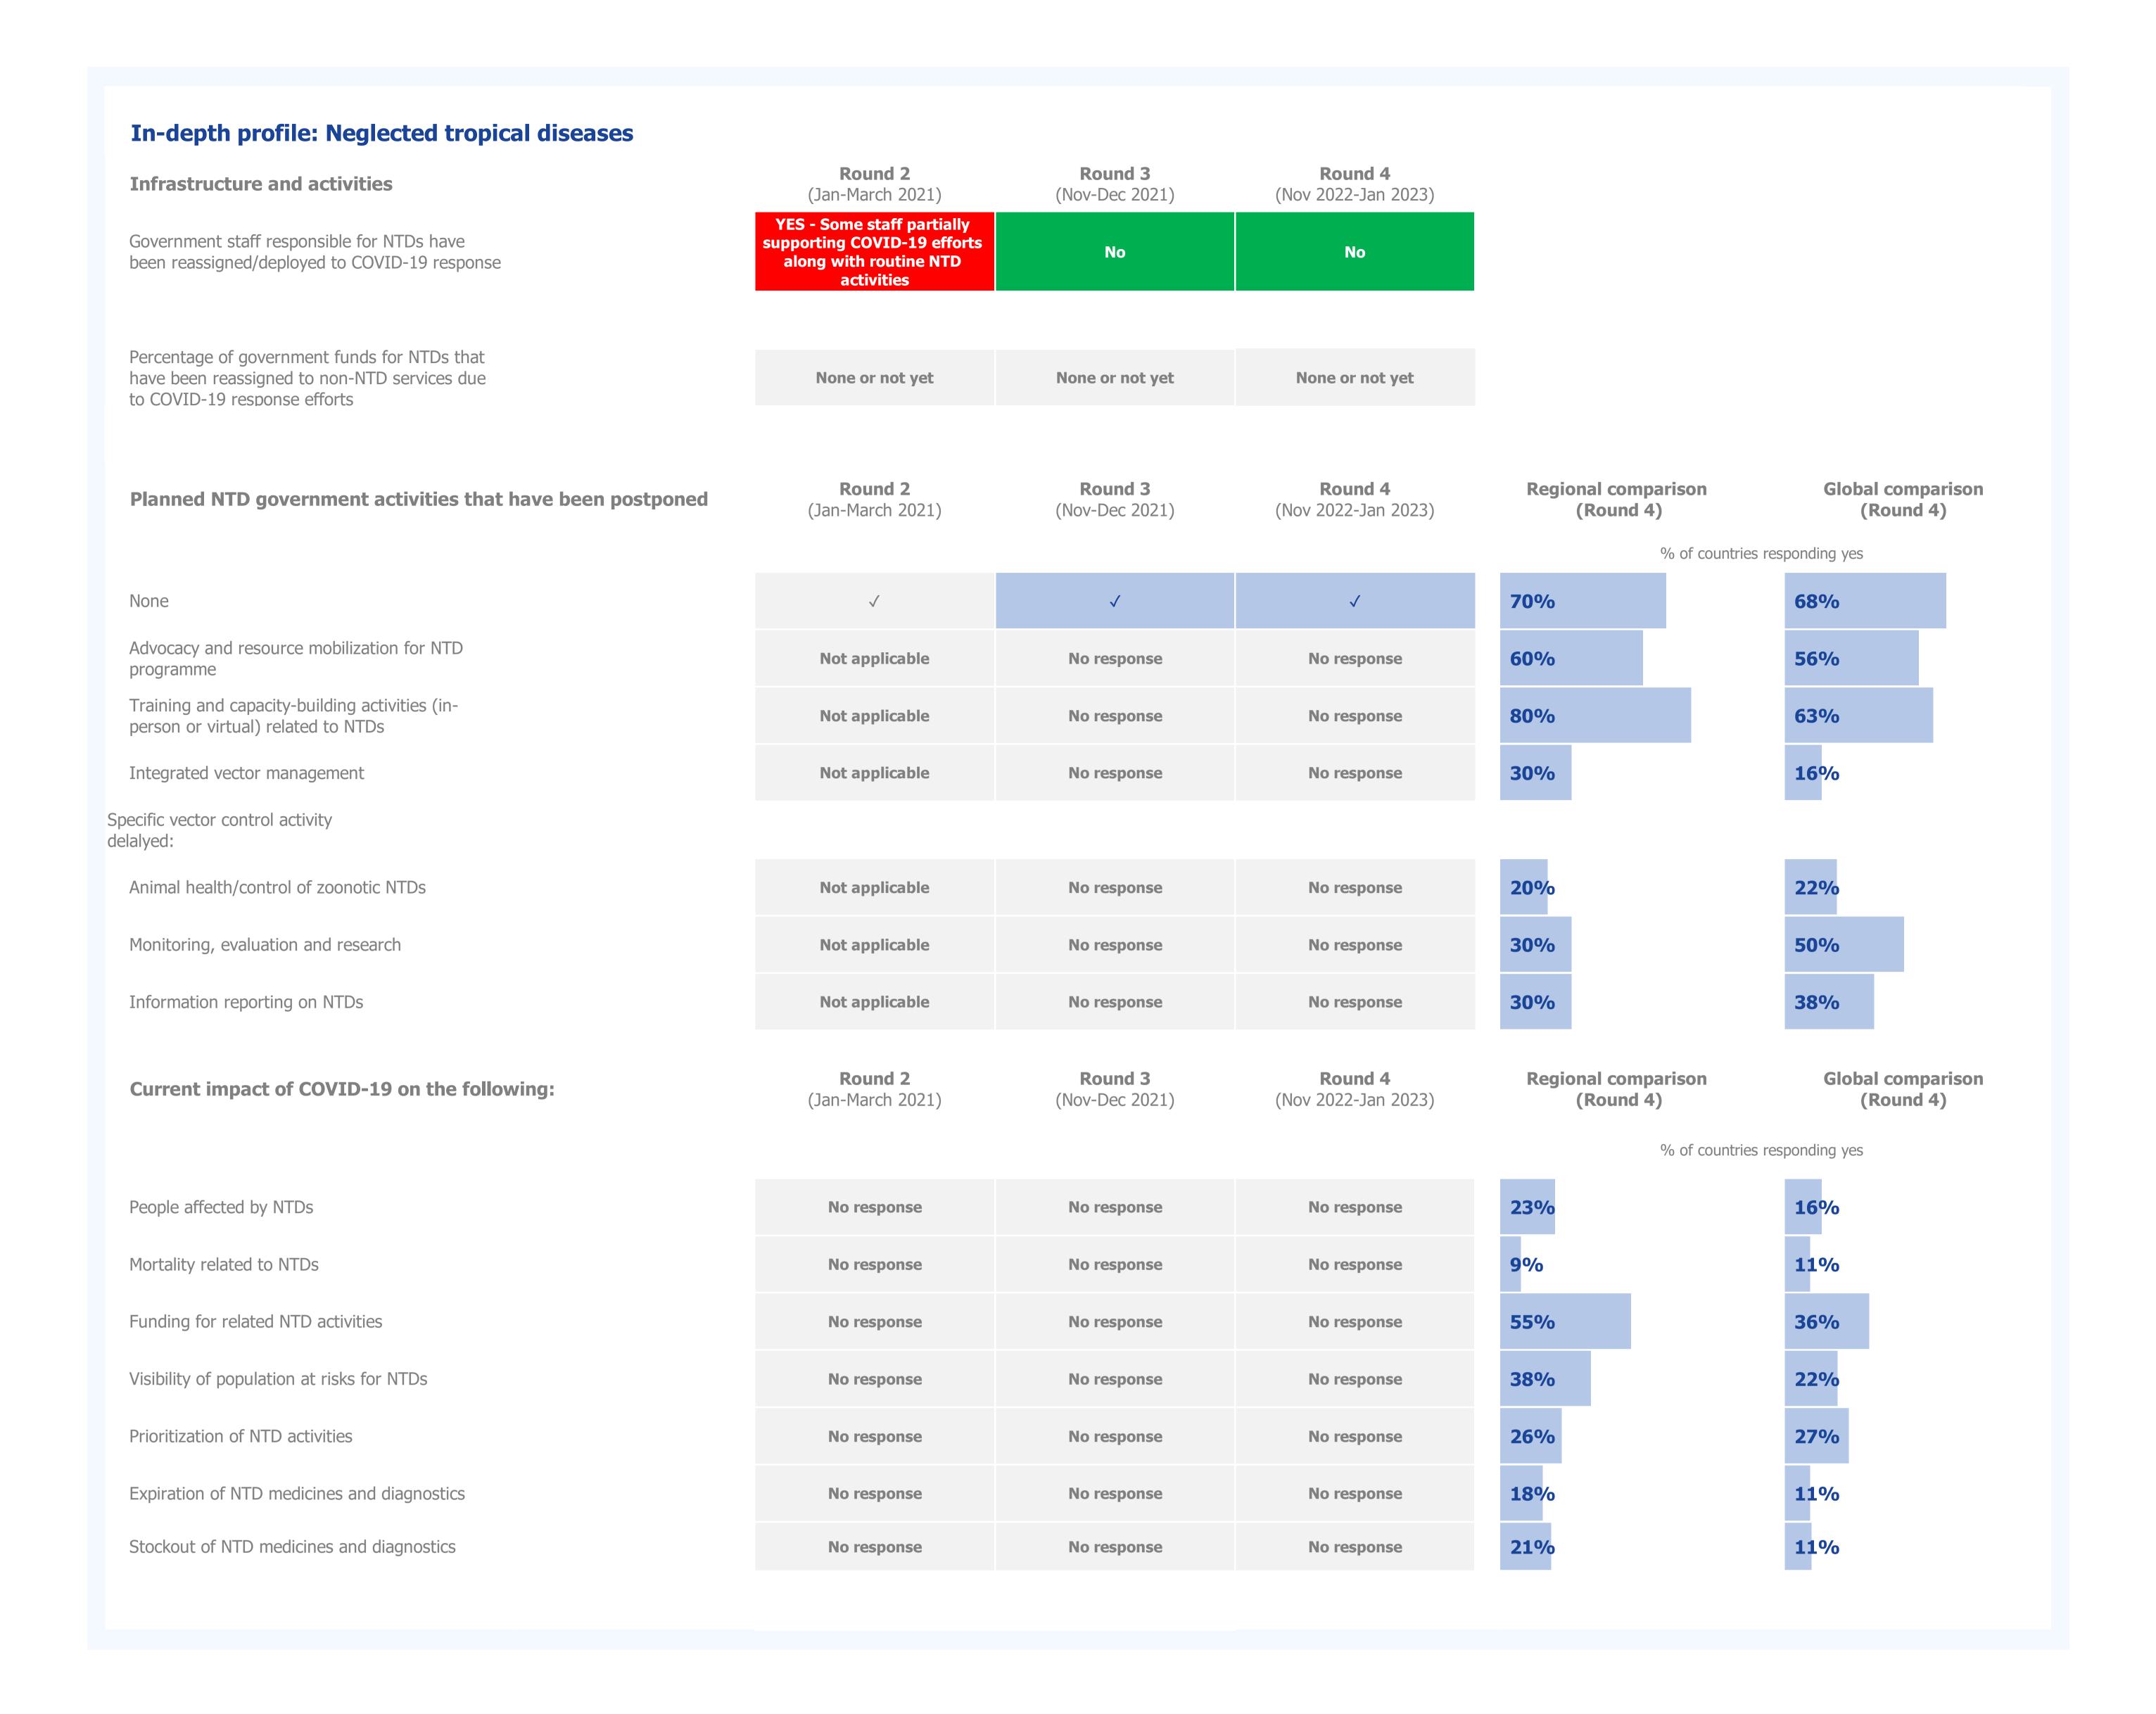

8% |
| No response Yes Not applicable 33% 20% 20% 20% No response No Not applicable 33% 20% 20% No requipment No response No Not applicable 63% 48% osal of injection wastage No response No Not applicable 52% 42% 100 Not applicable 52% 100 Not applicable 100 Not appli | Has the increased demand for vaccination resources had a negation resources had a negation resources  Needles or syringes  Safety boxed to dispose used syringes/needles  Cold chain equipment                                          | No response | Round 3 (Nov-Dec 2021)  No Yes No | Round 4 (Nov 2022-Jan 2023)  Not applicable  Not applicable | Regional comparison (Round 4)  % of countries  89%  33%  63%  52%  Jund 4  2-Jan 2023)  munization continues as before | Global comparison (Round 4) s responding yes  87%  20%  48% |



|     | Not applicable                                                                          | No response