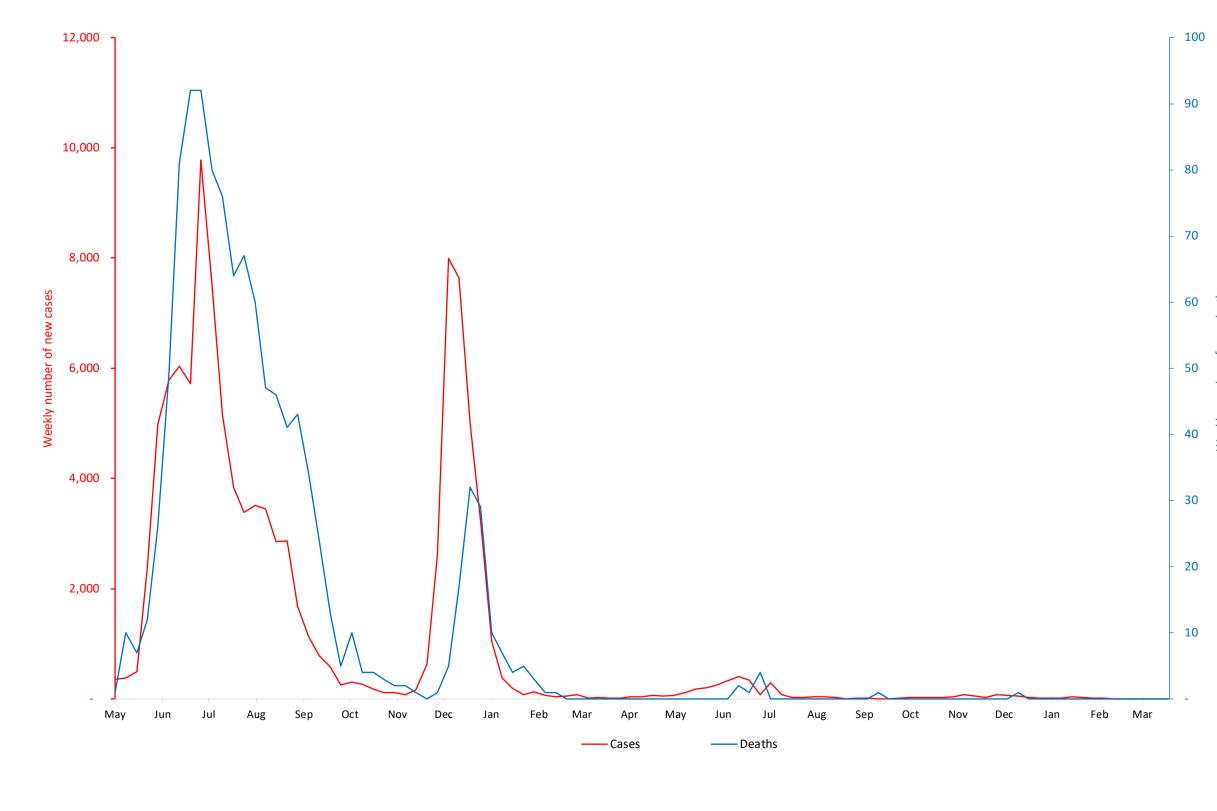

# Weekly number of new COVID-19 cases and deaths

|            | Cases      | Deaths     |
|------------|------------|------------|
| Peak       | 9,776      | 92         |
| Peak date  | 2021-07-18 | 2021-07-11 |
| Latest     | 0          | 0          |
| Proportion | 0%         | 0%         |
|            |            |            |
|            |            |            |
|            |            |            |
|            |            |            |