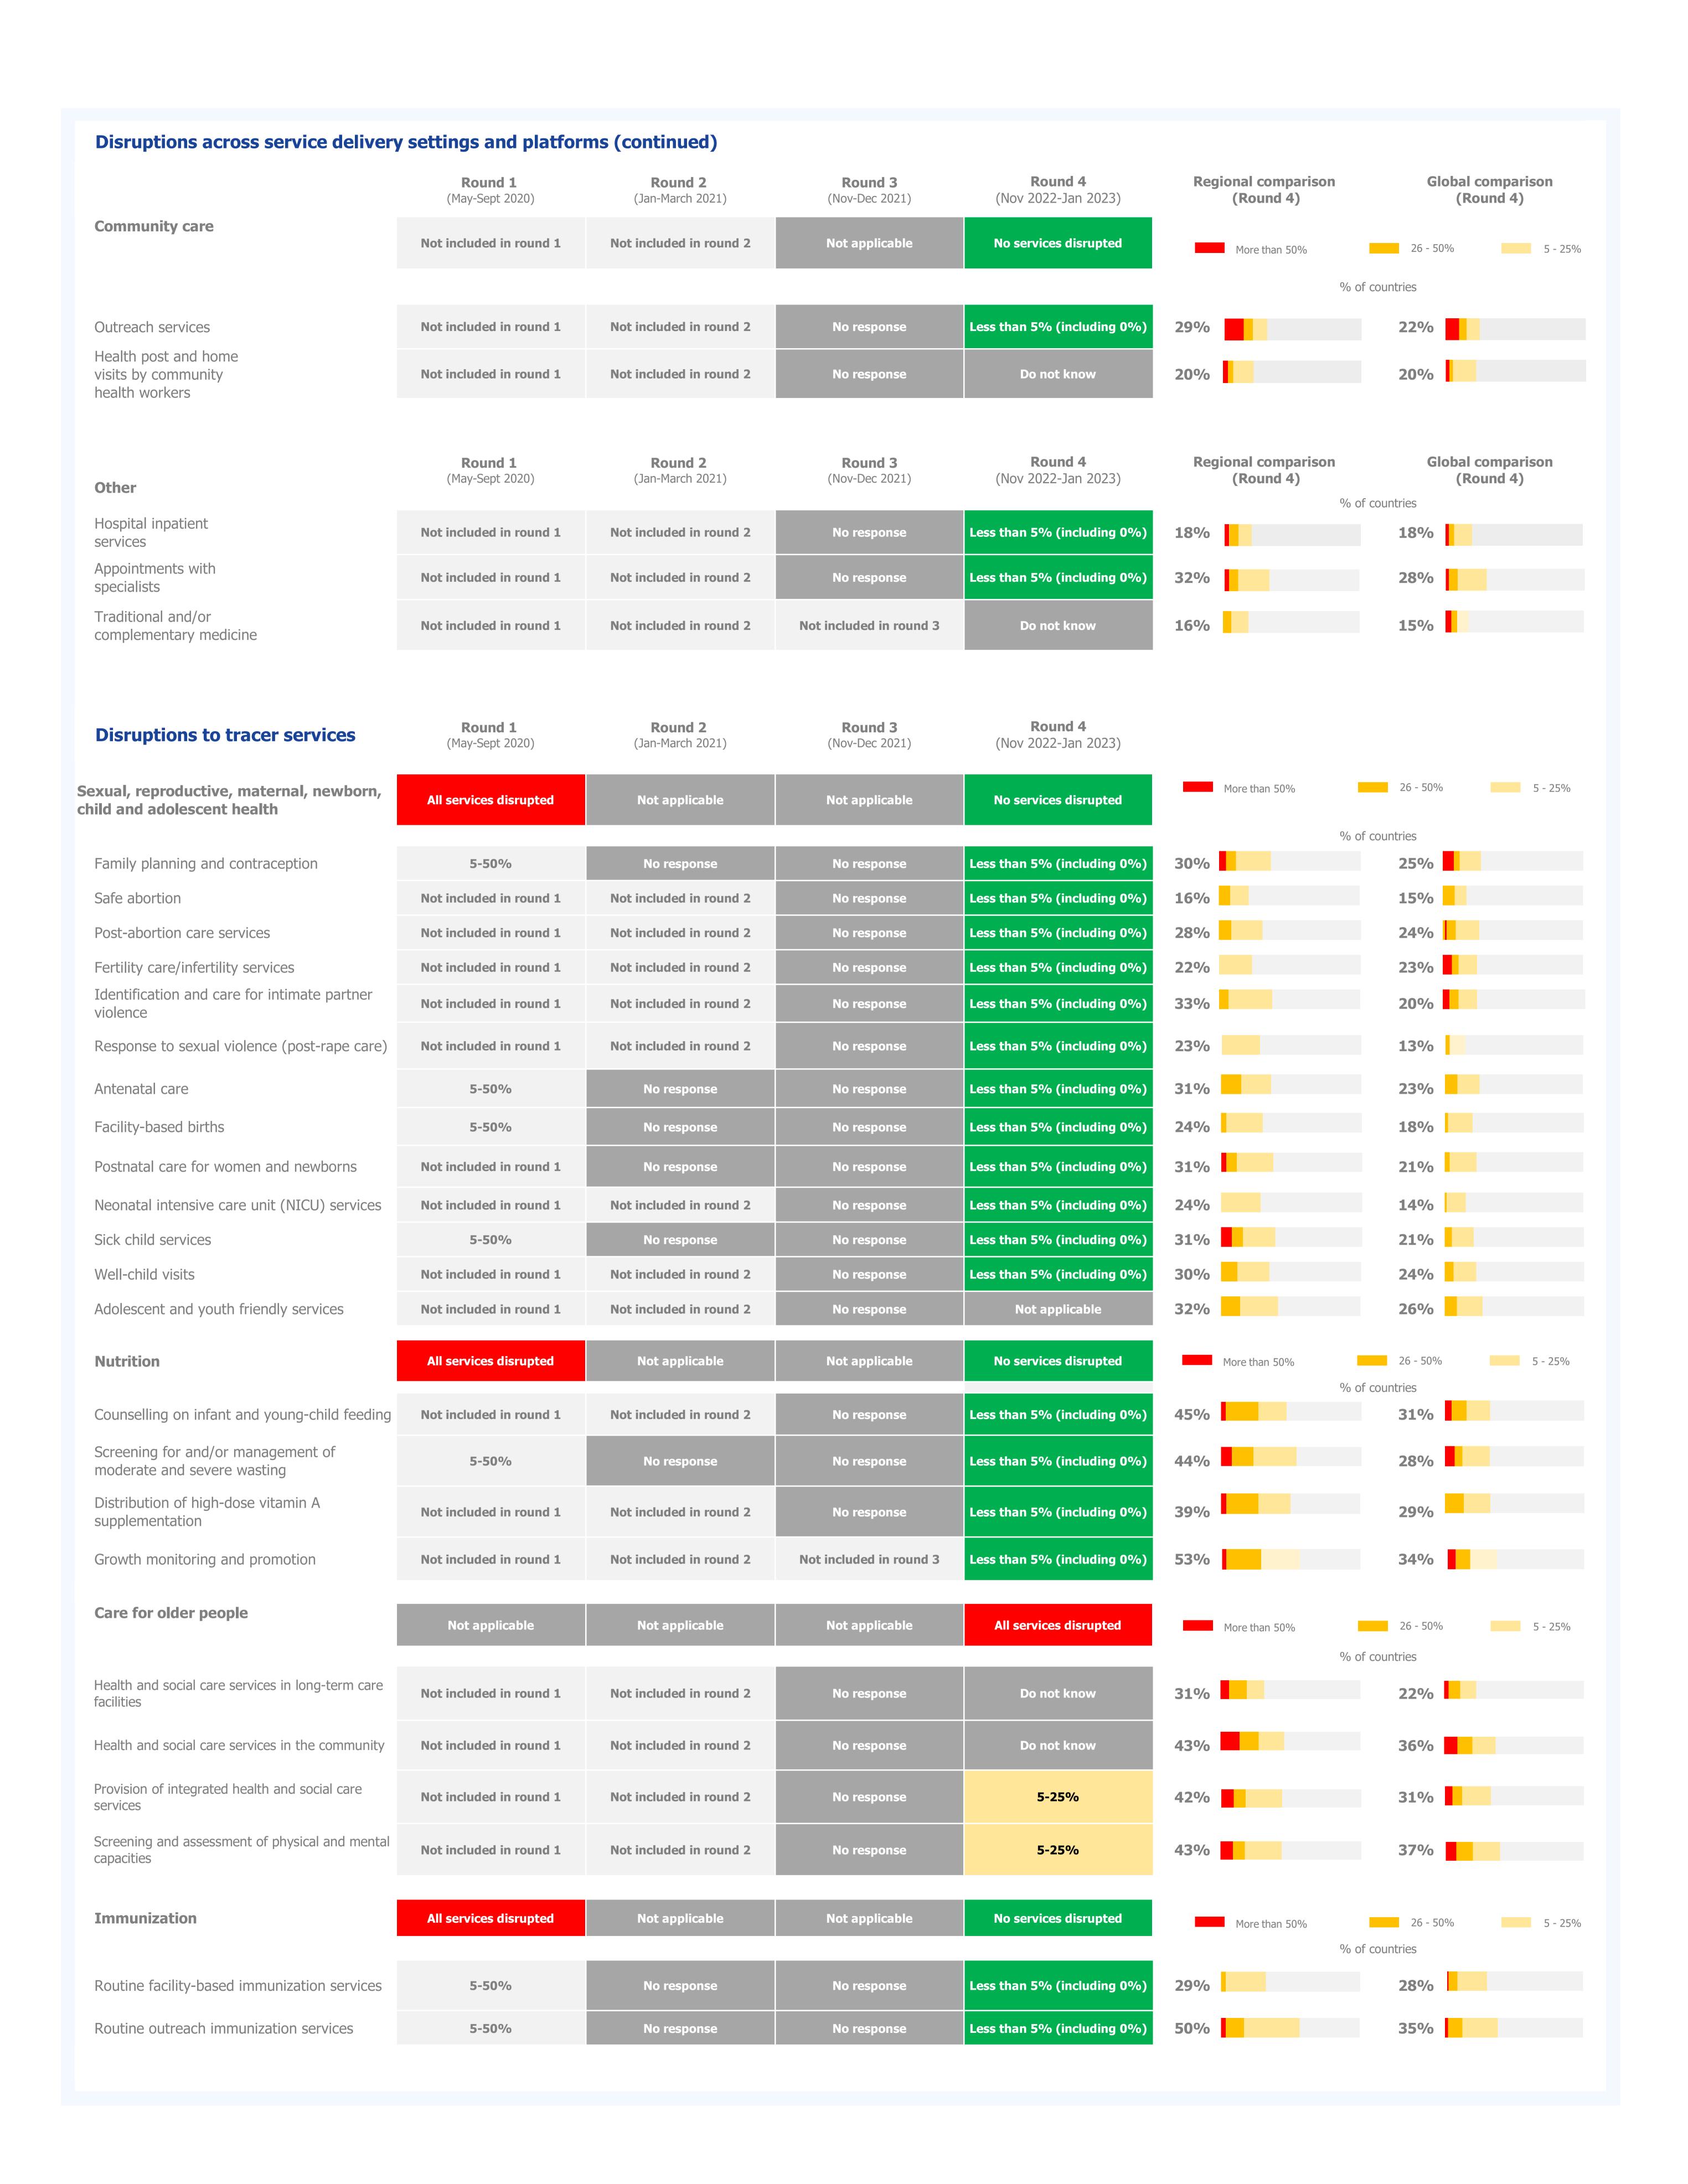

(years)



Did not participate

Population 60 and over

Did not participate



Care for older people

**Round 4 survey sections** Submission Date

10-Jan-23

10-Jan-23

9-Jan-23

9-Jan-23

9-Jan-23

15-Dec-22

9-Jan-23

10-Nov-22

10-Jan-23

15-Dec-22

9-Jan-23

Cross-cutting ontinuity of

essential health services

maternal, newborn, child

Sexual, reproductive,

and adolescent health

module

Nutrition



# Weekly number of new COVID-19 cases and deaths



Did not participate

| Deaths     | Cases      |        |
|------------|------------|--------|
| 187        | 12,054     | Peak   |
| 2021-08-29 | 2021-12-19 | k date |

| 2021-08-29 | 2021-12-19 | Peak date  |
|------------|------------|------------|
| 0          | 0          | Latest     |
| 0%         | 0%         | Proportion |







| Service backlog trends:                                                                                                                                                   | Round 1<br>(May-Sept 2020)