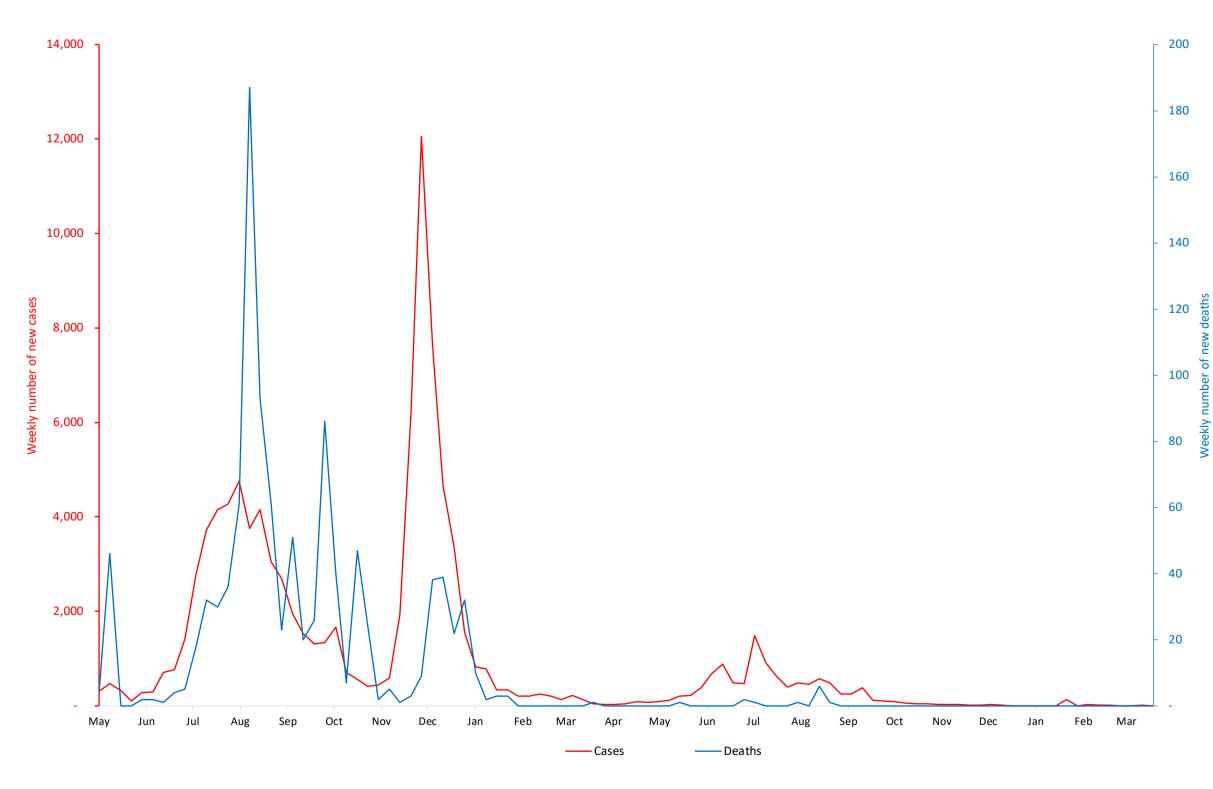

# Weekly number of new COVID-19 cases and deaths

Did not participate

| Deaths     | Cases      |        |
|------------|------------|--------|
| 187        | 12,054     | Peak   |
| 2021-08-29 | 2021-12-19 | k date |