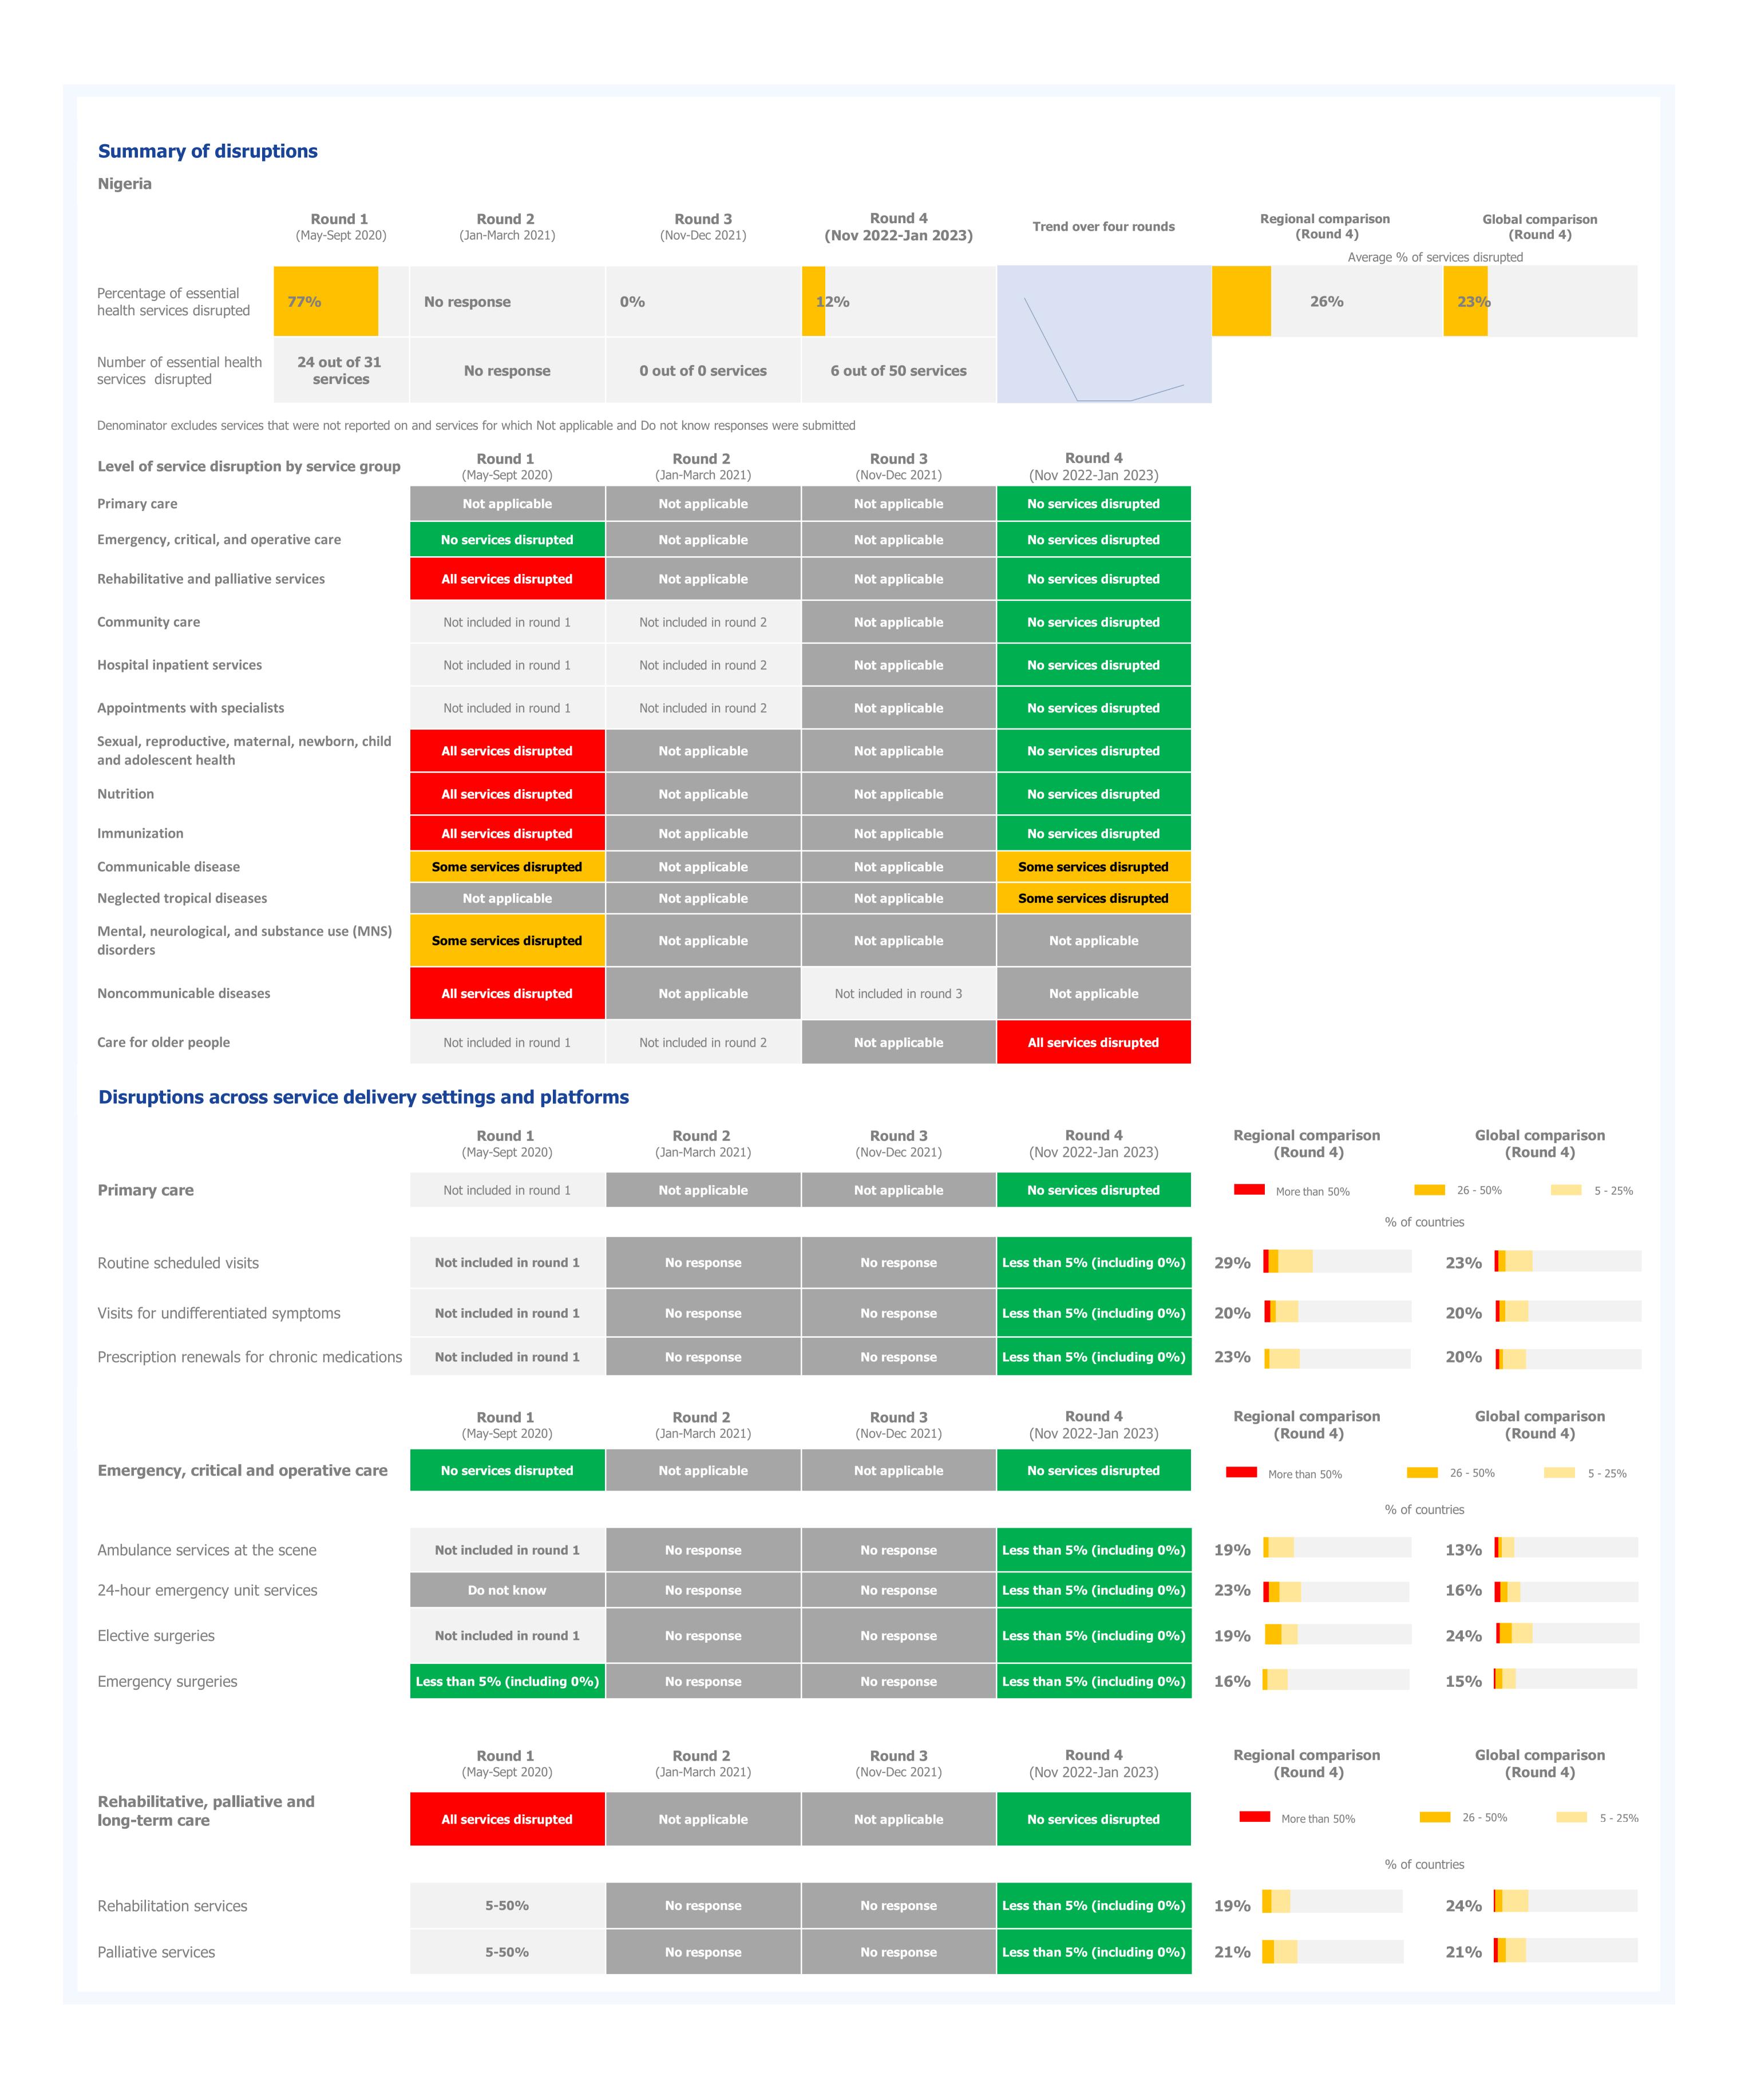

y (years)



Did not participate

Population 60 and over

Did not participate



Care for older people

**Round 4 survey sections** Submission Date

10-Jan-23

10-Jan-23

9-Jan-23

9-Jan-23

9-Jan-23

15-Dec-22

9-Jan-23

10-Nov-22

10-Jan-23

15-Dec-22

9-Jan-23

Cross-cutting ontinuity of

essential health services

maternal, newborn, child

Sexual, reproductive,

and adolescent health

module

Nutrition



# Weekly number of new COVID-19 cases and deaths



Did not participate

| Deaths     | Cases      |        |
|------------|------------|--------|
| 187        | 12,054     | Peak   |
| 2021-08-29 | 2021-12-19 | k date |

| 2021-08-29 | 2021-12-19 | Peak date  |
|------------|------------|------------|
| 0          | 0          | Latest     |
| 0%         | 0%         | Proportion |







| Service backlog trends:                                                                                                                                                   | Round 1<br>(May-Sept 2020)