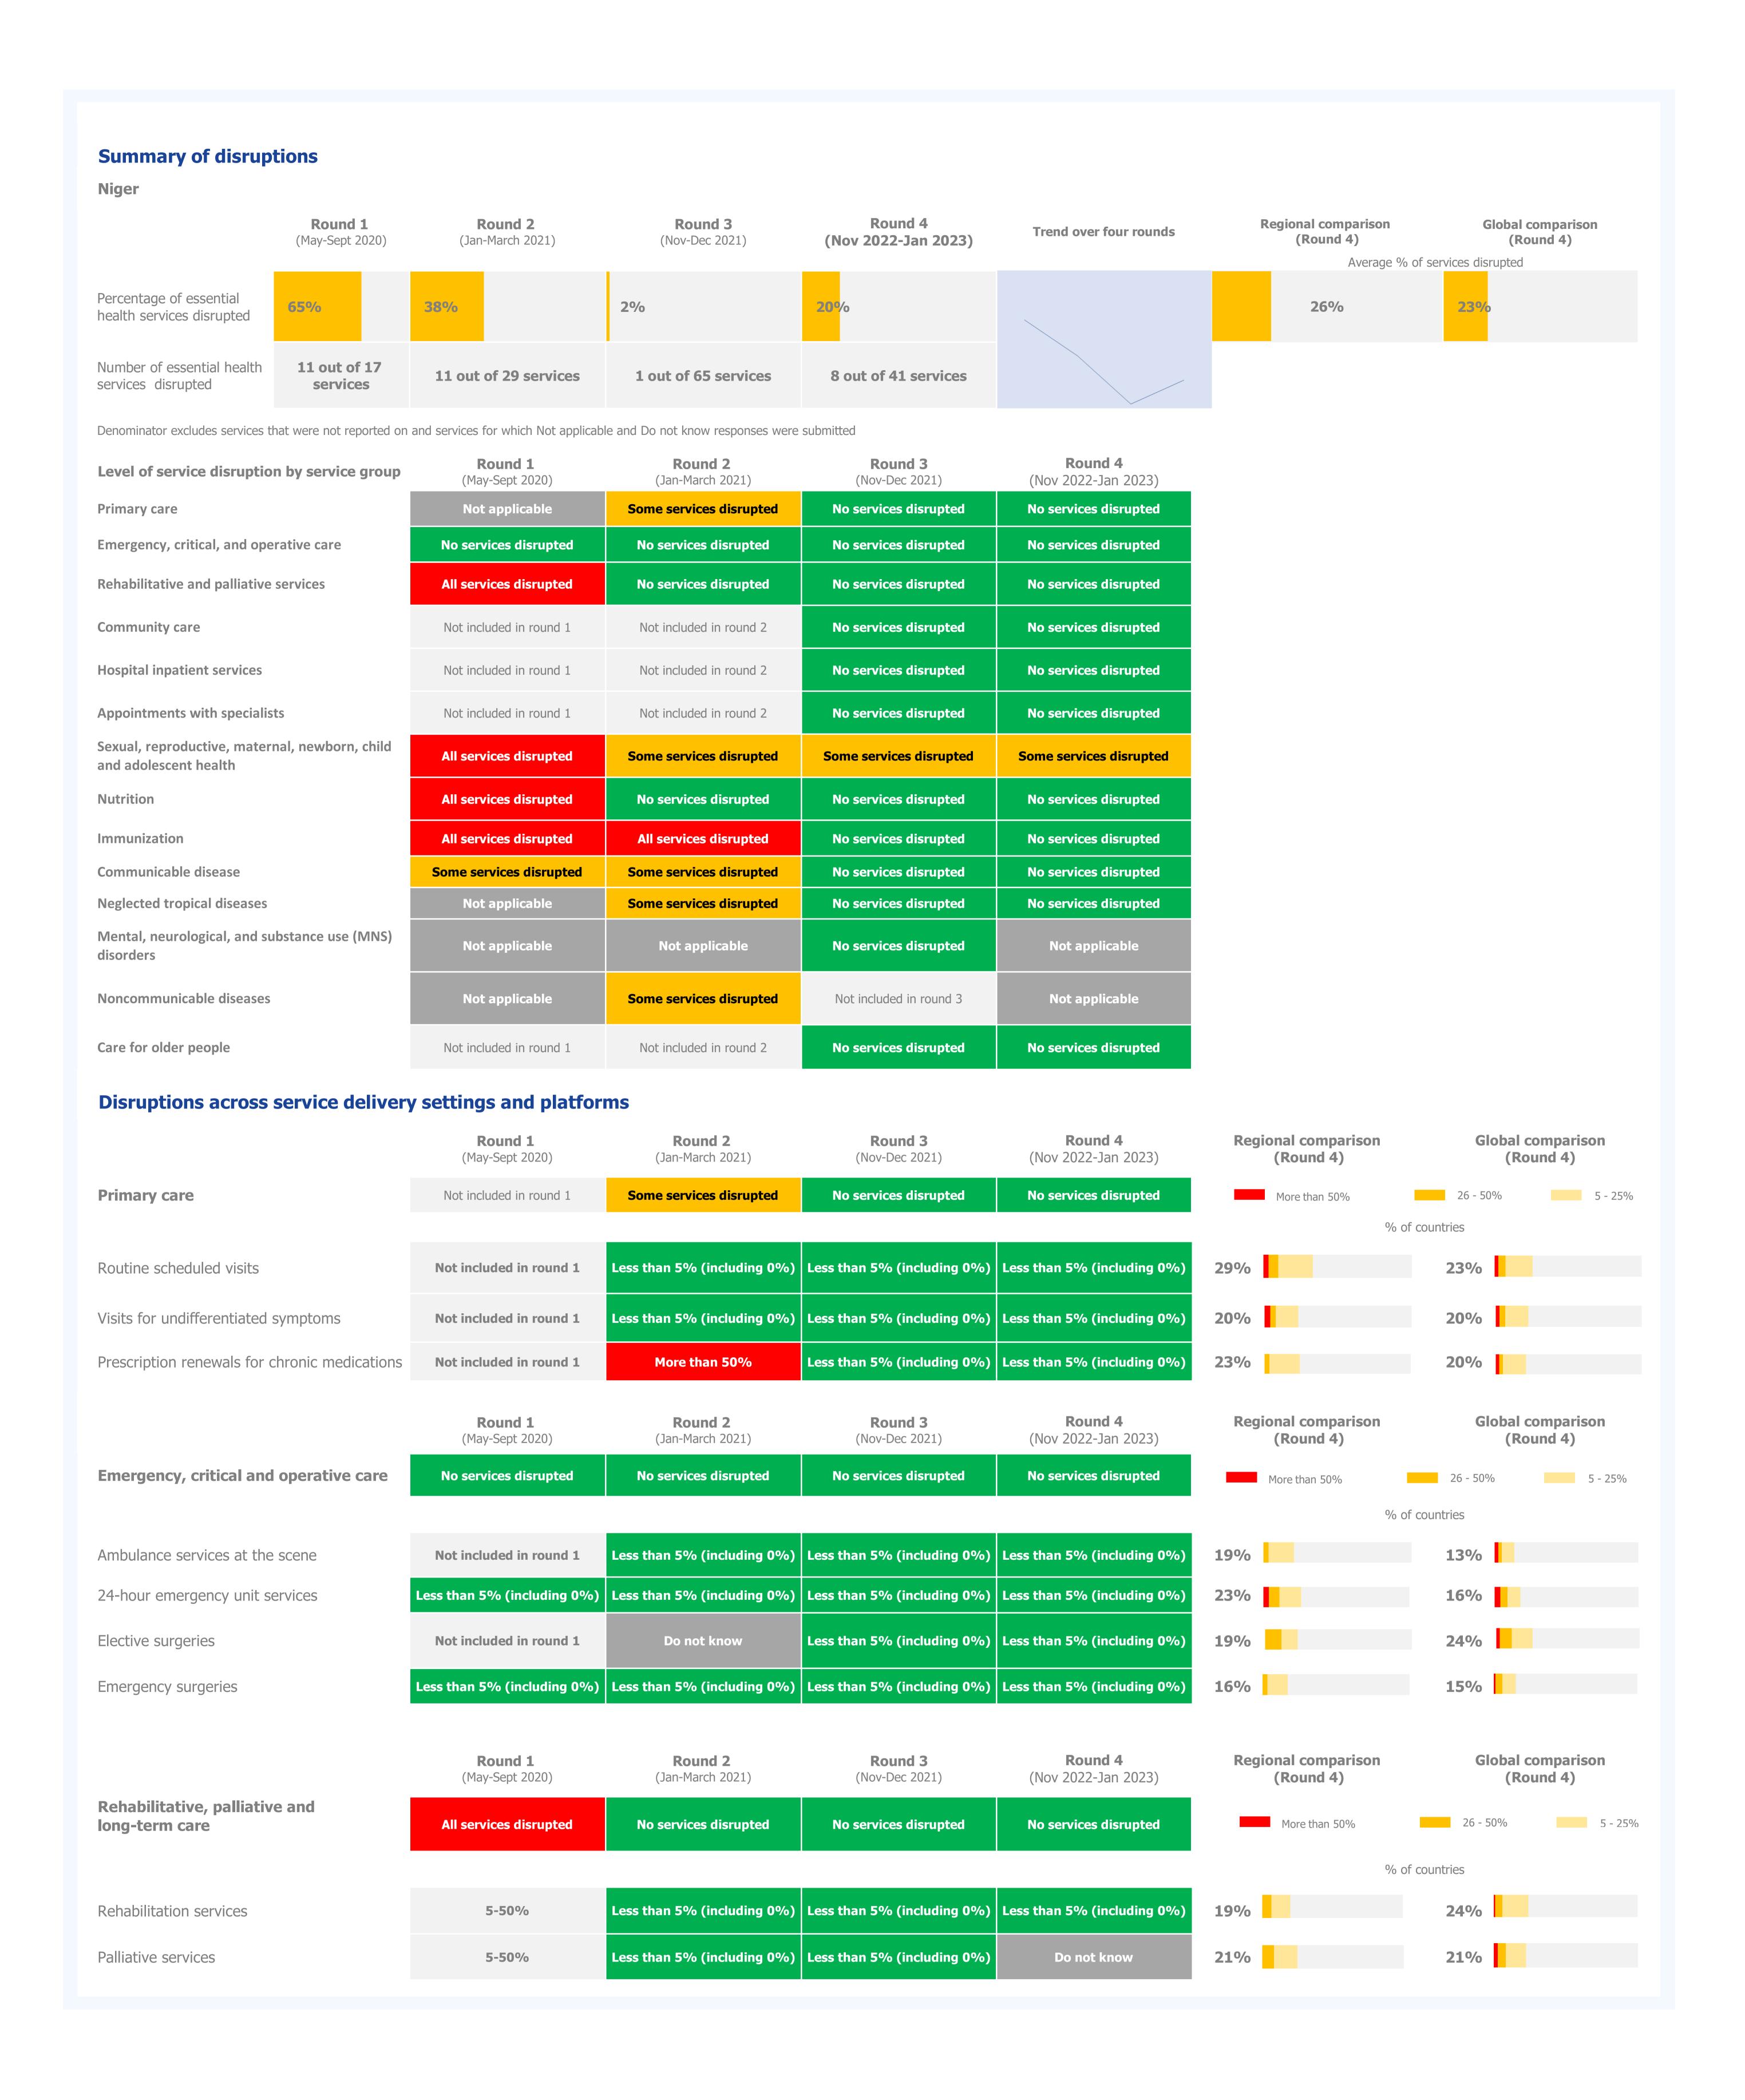

| Service backlog trends:                                                                                                                                                                                                                | Round 1<br>(May-Sept 2020)                                                                                                                                                             | Round 2<br>(Jan-March 2021)                                   | Round 3<br>(Nov-Dec 2021)                                                                                                                | <b>Round 4</b> (Nov 2022-Jan 2023)                                                                           | Regional comparison (Round 4)  | Global comparison<br>(Round 4)    |
|----------------------------------------------------------------------------------------------------------------------------------------------------------------------------------------------------------------------------------------|----------------------------------------------------------------------------------------------------------------------------------------------------------------------------------------|---------------------------------------------------------------|------------------------------------------------------------------------------------------------------------------------------------------|--------------------------------------------------------------------------------------------------------------|--------------------------------|-----------------------------------|
| beivice backlog trends.                                                                                                                                                                                                                |                                                                                                                                                                                        |                                                               |                                                                                                                                          |                                                                                                              |                                | th increased backlogs             |
| lective surgeries and procedures                                                                                                                                                                                                       | Not included in round 1                                                                                                                                                                | Do not know                                                   | Not applicable                                                                                                                           | Increased                                                                                                    | 60%                            | 47%                               |
| ppointments with specialists (outpatient)                                                                                                                                                                                              | Not included in round 1                                                                                                                                                                | Not included in round 2                                       | Not applicable                                                                                                                           | Increased                                                                                                    | 60%                            | <b>50%</b>                        |
| creening, diagnosis and treatment of                                                                                                                                                                                                   | Not included in round 1                                                                                                                                                                | Not included in round 2                                       | Not applicable                                                                                                                           | Increased                                                                                                    | <b>57%</b>                     | 48%                               |
| creening, diagnosis and treatment of NCDs                                                                                                                                                                                              | Not included in round 1                                                                                                                                                                | Not included in round 2                                       | Not applicable                                                                                                                           | Increased                                                                                                    | 68%                            | <b>62%</b>                        |
| ehabilitation services                                                                                                                                                                                                                 | Not included in round 1                                                                                                                                                                | Not included in round 2                                       | Not applicable                                                                                                                           | Not applicable                                                                                               | 55%                            | <b>52%</b>                        |
| enabilitation services                                                                                                                                                                                                                 | Not included in found 1                                                                                                                                                                | Not included in round 2                                       | нос аррисавіе                                                                                                                            | нос аррисавіе                                                                                                | <b>33</b> %0                   | <b>32%</b>                        |
|                                                                                                                                                                                                                                        |                                                                                                                                                                                        |                                                               |                                                                                                                                          |                                                                                                              | % of countries with disruption | to in-country supply chain system |
| upply chain disruptions:                                                                                                                                                                                                               | Not included in round 1                                                                                                                                                                | No                                                            | Yes                                                                                                                                      | Yes                                                                                                          | 34%                            | 24%                               |
| Vaccines  Medicines (excluding                                                                                                                                                                                                         | Not included in round 1                                                                                                                                                                | Not included in round 2                                       | Not included in round 3                                                                                                                  | No                                                                                                           | <b>70%</b>                     | <b>57%</b>                        |
| oxygen)                                                                                                                                                                                                                                | Not included in round 1                                                                                                                                                                | Not included in round 2                                       | Not included in round 3                                                                                                                  | No                                                                                                           | 64%                            | 77%                               |
| Medical oxygen                                                                                                                                                                                                                         | Not included in round 1                                                                                                                                                                | Not included in round 2                                       | Not included in round 3                                                                                                                  | No                                                                                                           | 45%                            | 48%                               |
| Laboratory supplies                                                                                                                                                                                                                    | Not included in round 1                                                                                                                                                                | Not included in round 2                                       | Not included in round 3                                                                                                                  | No                                                                                                           | 70%                            | 75%                               |
| Medical supplies  Medical imaging                                                                                                                                                                                                      | Not included in round 1                                                                                                                                                                | Not included in round 2                                       | Not included in round 3                                                                                                                  | No                                                                                                           | 82%<br>450/                    | 82%                               |
| eccessories<br>Personal protective                                                                                                                                                                                                     | Not included in round 1  Not included in round 1                                                                                                                                       | Not included in round 2  Not included in round 2              | Not included in round 3  Not included in round 3                                                                                         | No                                                                                                           | <b>45% 27%</b>                 | <b>27%</b>                        |
| equipment Disinfectant and hygiene                                                                                                                                                                                                     |                                                                                                                                                                                        | Not included in round 2                                       |                                                                                                                                          | No<br>No                                                                                                     | 36%                            | 29%                               |
| supplies                                                                                                                                                                                                                               |                                                                                                                                                                                        |                                                               |                                                                                                                                          | NO                                                                                                           | 30-70                          | 29 70                             |
| ntentional modifications to service                                                                                                                                                                                                    | -                                                                                                                                                                                      | uai public nealth runc                                        | uons                                                                                                                                     |                                                                                                              |                                |                                   |
| rategic changes to service delivery plat                                                                                                                                                                                               | form access                                                                                                                                                                            |                                                               |                                                                                                                                          |                                                                                                              |                                |                                   |
|                                                                                                                                                                                                                                        | Round 1<br>(May-Sept 2020)                                                                                                                                                             | Round 2<br>(Jan-March 2021)                                   | Round 3<br>(Nov-Dec 2021)                                                                                                                | <b>Round 4</b> (Nov 2022-Jan 2023)                                                                           | Regional comparison (Round 4)  | Global comparison (Round 4)       |
|                                                                                                                                                                                                                                        |                                                                                                                                                                                        |                                                               |                                                                                                                                          |                                                                                                              | Suspended                      | Limited                           |
|                                                                                                                                                                                                                                        |                                                                                                                                                                                        |                                                               |                                                                                                                                          |                                                                                                              |                                | countries                         |
| mary care services                                                                                                                                                                                                                     | Not included in round 1                                                                                                                                                                | Not included in round 2                                       | Functioning as normal                                                                                                                    | Functioning as normal                                                                                        | 11%                            | 7%                                |
| itpatient services                                                                                                                                                                                                                     | Limited                                                                                                                                                                                | Functioning as normal                                         | Functioning as normal                                                                                                                    | Functioning as normal                                                                                        | 16%                            | 11%                               |
| patient services                                                                                                                                                                                                                       | Functioning as normal                                                                                                                                                                  | Functioning as normal                                         | Functioning as normal                                                                                                                    | Functioning as normal                                                                                        | 14%                            | 10%                               |
| mergency unit services                                                                                                                                                                                                                 | Functioning as normal                                                                                                                                                                  | Functioning as normal                                         | Functioning as normal                                                                                                                    | Functioning as normal                                                                                        | 5%                             | 4%                                |
| rehospital emergency care                                                                                                                                                                                                              | Functioning as normal                                                                                                                                                                  | Functioning as normal                                         | Functioning as normal                                                                                                                    | Functioning as normal                                                                                        | 22%                            | 11%                               |
| ervices                                                                                                                                                                                                                                |                                                                                                                                                                                        |                                                               |                                                                                                                                          |                                                                                                              |                                |                                   |
| ommunity-based care                                                                                                                                                                                                                    | Functioning as normal                                                                                                                                                                  | Functioning as normal                                         | Functioning as normal                                                                                                                    | Limited                                                                                                      | 22%                            | 16%                               |
| obile clinics                                                                                                                                                                                                                          | Limited                                                                                                                                                                                | Functioning as normal                                         | Functioning as normal                                                                                                                    | Functioning as normal                                                                                        | 24%                            | 20%                               |
|                                                                                                                                                                                                                                        |                                                                                                                                                                                        |                                                               |                                                                                                                                          |                                                                                                              |                                |                                   |
| rategic changes to essential public heal                                                                                                                                                                                               | th functions and activities                                                                                                                                                            | 5                                                             |                                                                                                                                          |                                                                                                              |                                |                                   |
|                                                                                                                                                                                                                                        | Round 1<br>(May-Sept 2020)                                                                                                                                                             | Round 2<br>(Jan-March 2021)                                   | Round 3<br>(Nov-Dec 2021)                                                                                                                | <b>Round 4</b> (Nov 2022-Jan 2023)                                                                           | Regional comparison (Round 4)  | Global comparison<br>(Round 4)    |
|                                                                                                                                                                                                                                        | ( id) Sept Edes)                                                                                                                                                                       | (5011 1101011 2022)                                           | (1101 200 2021)                                                                                                                          | (1101 = 0== 0 011 = 0=0)                                                                                     |                                |                                   |
|                                                                                                                                                                                                                                        |                                                                                                                                                                                        |                                                               |                                                                                                                                          |                                                                                                              | Suspended                      | Limited                           |
|                                                                                                                                                                                                                                        |                                                                                                                                                                                        |                                                               |                                                                                                                                          |                                                                                                              |                                | Limited                           |
| pulation-based activities for health protection                                                                                                                                                                                        | Not included in round 1                                                                                                                                                                | Limited                                                       | Functioning as normal                                                                                                                    | Functioning as normal                                                                                        |                                |                                   |
|                                                                                                                                                                                                                                        |                                                                                                                                                                                        | Limited                                                       | Functioning as normal Functioning as normal                                                                                              | Functioning as normal  Functioning as normal                                                                 | % of                           | countries                         |
| ealth promotion population-based activities                                                                                                                                                                                            | Not included in round 1                                                                                                                                                                |                                                               |                                                                                                                                          |                                                                                                              | % of •                         | countries 15%                     |
| ealth promotion population-based activities sease prevention population-based activities                                                                                                                                               | Not included in round 1  Not included in round 1                                                                                                                                       | Limited                                                       | Functioning as normal                                                                                                                    | Functioning as normal                                                                                        | % of                           | 15%  11%                          |
| ealth promotion population-based activities sease prevention population-based activities urveillance and response                                                                                                                      | Not included in round 1  Not included in round 1  Not included in round 1                                                                                                              | Limited  Limited                                              | Functioning as normal  Functioning as normal                                                                                             | Functioning as normal  Functioning as normal                                                                 | 29% 11% 17%                    | 15% 11% 13%                       |
| ealth promotion population-based activities isease prevention population-based activities urveillance and response mergency preparedness and response                                                                                  | Not included in round 1                                                            | Limited  Limited  Limited  Limited                            | Functioning as normal  Functioning as normal  Functioning as normal  Functioning as normal                                               | Functioning as normal  Functioning as normal  Functioning as normal  Functioning as normal                   | 29%  11%  17%  16%             | 15% 11% 13% 10% 12%               |
| ealth promotion population-based activities isease prevention population-based activities urveillance and response mergency preparedness and response ommunications and social mobilization activities or health                       | Not included in round 1                                   | Limited  Limited  Limited  Limited  Limited                   | Functioning as normal  Functioning as normal  Functioning as normal  Functioning as normal                                               | Functioning as normal  Functioning as normal  Functioning as normal  Functioning as normal                   | 29%  11%  17%  19%  20%        | 15%  11%  13%  12%  12%           |
| ealth promotion population-based activities sease prevention population-based activities urveillance and response mergency preparedness and response ommunications and social mobilization activities r health                         | Not included in round 1                                                            | Limited  Limited  Limited  Limited                            | Functioning as normal  Functioning as normal  Functioning as normal  Functioning as normal                                               | Functioning as normal  Functioning as normal  Functioning as normal  Functioning as normal                   | 29%  11%  17%  16%             | 15% 11% 13% 10% 12%               |
| ealth promotion population-based activities isease prevention population-based activities urveillance and response mergency preparedness and response ommunications and social mobilization activities or health ublic health research | Not included in round 1                                   | Limited  Limited  Limited  Limited  Limited                   | Functioning as normal  Functioning as normal  Functioning as normal  Functioning as normal                                               | Functioning as normal  Functioning as normal  Functioning as normal  Functioning as normal                   | 29%  11%  17%  19%  20%  31%   | 15%  11%  13%  12%  12%           |
| ealth promotion population-based activities sease prevention population-based activities urveillance and response mergency preparedness and response ommunications and social mobilization activities r health                         | Not included in round 1  Round 1 | Limited  Limited  Limited  Limited  Limited  Limited  Round 2 | Functioning as normal  Functioning as normal | Functioning as normal  Functioning as normal  Functioning as normal  Functioning as normal  Limited  Round 4 | 29%  11%  17%  19%  20%  31%   | 15%  11%  13%  12%  12%  25%      |