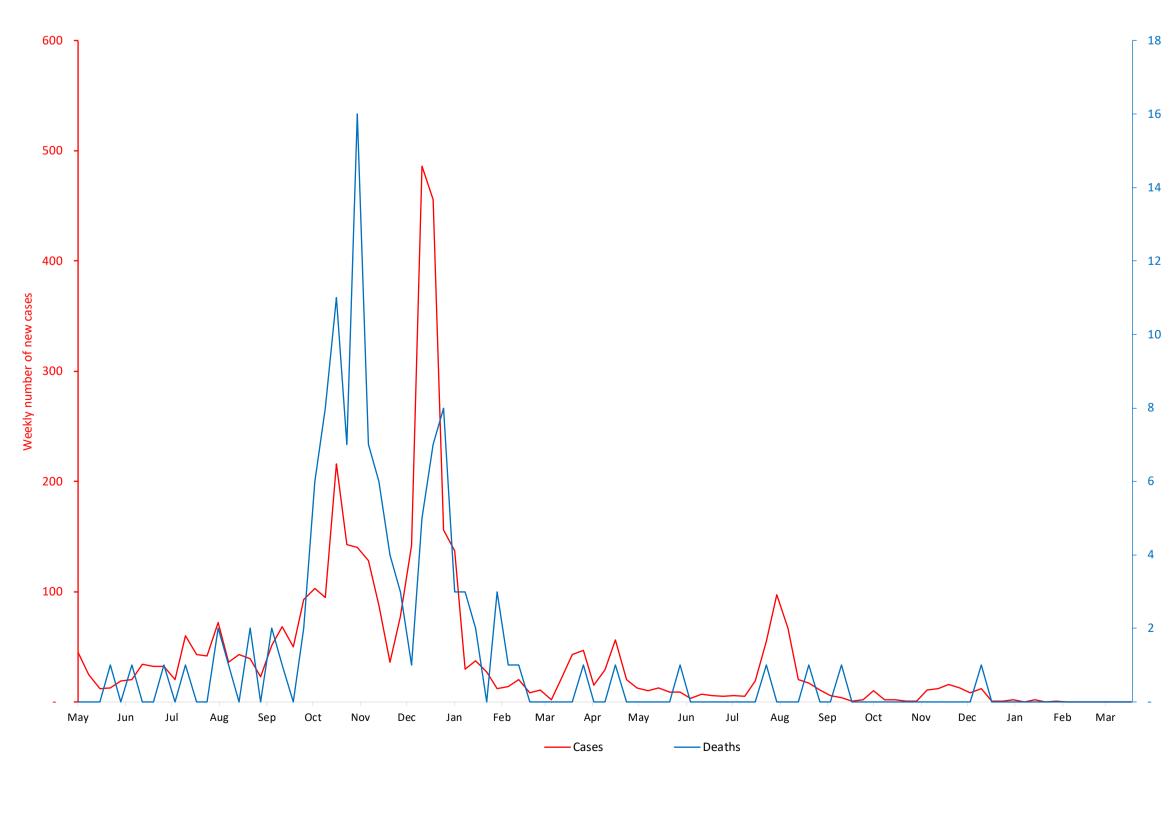

# Weekly number of new COVID-19 cases and deaths

|            | Cases      | Deaths     |
|------------|------------|------------|
| Peak       | 486        | 16         |
| Peak date  | 2022-01-02 | 2021-11-21 |
| Latest     | 0          | 0          |
| Proportion | 0%         | 0%         |
|            |            |            |