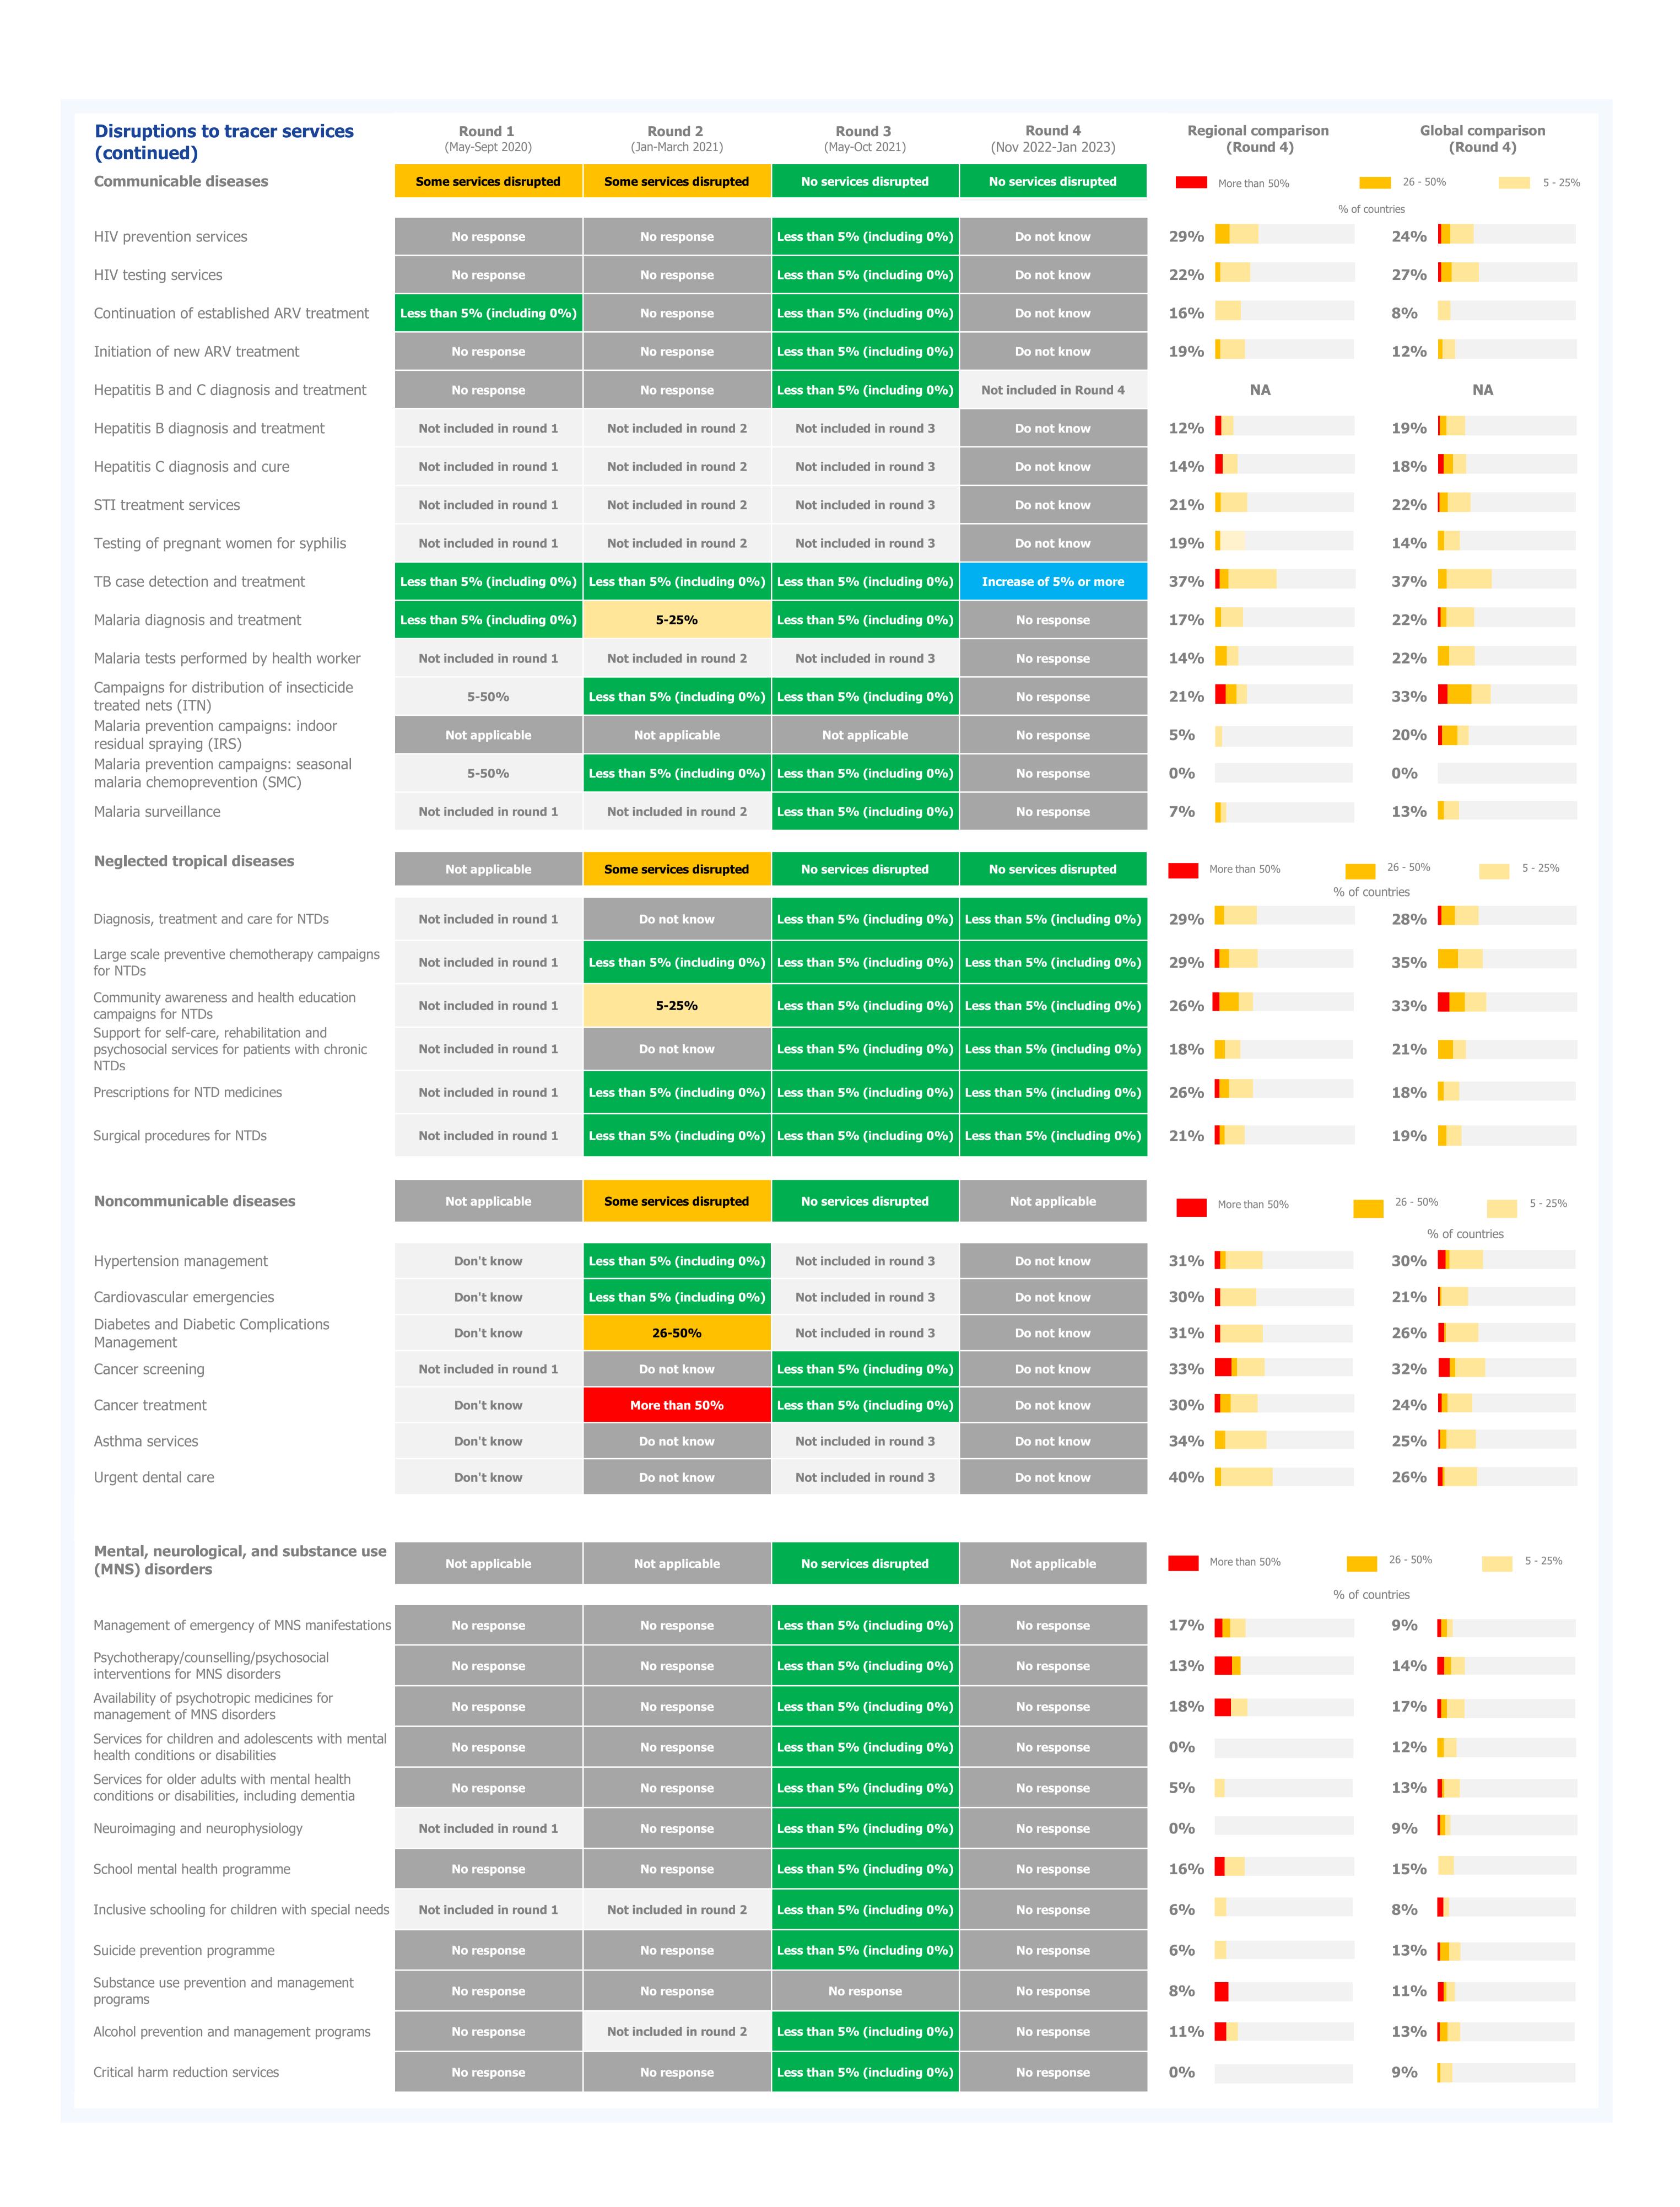

| Service backlog trends:                                                                                                                                                                                                                | Round 1<br>(May-Sept 2020)                                                                                                                                                             | Round 2<br>(Jan-March 2021)                                   | Round 3<br>(Nov-Dec 2021)                                                                                                                | <b>Round 4</b> (Nov 2022-Jan 2023)                                                                           | Regional comparison (Round 4)  | Global comparison<br>(Round 4)    |
|----------------------------------------------------------------------------------------------------------------------------------------------------------------------------------------------------------------------------------------|----------------------------------------------------------------------------------------------------------------------------------------------------------------------------------------|---------------------------------------------------------------|------------------------------------------------------------------------------------------------------------------------------------------|--------------------------------------------------------------------------------------------------------------|--------------------------------|-----------------------------------|
| beivice backlog trends.                                                                                                                                                                                                                |                                                                                                                                                                                        |                                                               |                                                                                                                                          |                                                                                                              |                                | th increased backlogs             |
| lective surgeries and procedures                                                                                                                                                                                                       | Not included in round 1                                                                                                                                                                | Do not know                                                   | Not applicable                                                                                                                           | Increased                                                                                                    | 60%                            | 47%                               |
| ppointments with specialists (outpatient)                                                                                                                                                                                              | Not included in round 1                                                                                                                                                                | Not included in round 2                                       | Not applicable                                                                                                                           | Increased                                                                                                    | 60%                            | <b>50%</b>                        |
| creening, diagnosis and treatment of                                                                                                                                                                                                   | Not included in round 1                                                                                                                                                                | Not included in round 2                                       | Not applicable                                                                                                                           | Increased                                                                                                    | <b>57%</b>                     | 48%                               |
| creening, diagnosis and treatment of NCDs                                                                                                                                                                                              | Not included in round 1                                                                                                                                                                | Not included in round 2                                       | Not applicable                                                                                                                           | Increased                                                                                                    | 68%                            | <b>62%</b>                        |
| ehabilitation services                                                                                                                                                                                                                 | Not included in round 1                                                                                                                                                                | Not included in round 2                                       | Not applicable                                                                                                                           | Not applicable                                                                                               | 55%                            | <b>52%</b>                        |
| enabilitation services                                                                                                                                                                                                                 | Not included in found 1                                                                                                                                                                | Not included in round 2                                       | нос аррисавіе                                                                                                                            | нос аррисавіе                                                                                                | <b>33</b> %0                   | <b>32%</b>                        |
|                                                                                                                                                                                                                                        |                                                                                                                                                                                        |                                                               |                                                                                                                                          |                                                                                                              | % of countries with disruption | to in-country supply chain system |
| upply chain disruptions:                                                                                                                                                                                                               | Not included in round 1                                                                                                                                                                | No                                                            | Yes                                                                                                                                      | Yes                                                                                                          | 34%                            | 24%                               |
| Vaccines  Medicines (excluding                                                                                                                                                                                                         | Not included in round 1                                                                                                                                                                | Not included in round 2                                       | Not included in round 3                                                                                                                  | No                                                                                                           | <b>70%</b>                     | <b>57%</b>                        |
| oxygen)                                                                                                                                                                                                                                | Not included in round 1                                                                                                                                                                | Not included in round 2                                       | Not included in round 3                                                                                                                  | No                                                                                                           | 64%                            | 77%                               |
| Medical oxygen                                                                                                                                                                                                                         | Not included in round 1                                                                                                                                                                | Not included in round 2                                       | Not included in round 3                                                                                                                  | No                                                                                                           | 45%                            | 48%                               |
| Laboratory supplies                                                                                                                                                                                                                    | Not included in round 1                                                                                                                                                                | Not included in round 2                                       | Not included in round 3                                                                                                                  | No                                                                                                           | 70%                            | 75%                               |
| Medical supplies  Medical imaging                                                                                                                                                                                                      | Not included in round 1                                                                                                                                                                | Not included in round 2                                       | Not included in round 3                                                                                                                  | No                                                                                                           | 82%<br>450/                    | 82%                               |
| eccessories<br>Personal protective                                                                                                                                                                                                     | Not included in round 1  Not included in round 1                                                                                                                                       | Not included in round 2  Not included in round 2              | Not included in round 3  Not included in round 3                                                                                         | No                                                                                                           | <b>45% 27%</b>                 | <b>27%</b>                        |
| equipment Disinfectant and hygiene                                                                                                                                                                                                     |                                                                                                                                                                                        | Not included in round 2                                       |                                                                                                                                          | No<br>No                                                                                                     | 36%                            | 29%                               |
| supplies                                                                                                                                                                                                                               |                                                                                                                                                                                        |                                                               |                                                                                                                                          | NO                                                                                                           | 30-70                          | 29 70                             |
| ntentional modifications to service                                                                                                                                                                                                    | -                                                                                                                                                                                      | uai public nealth runc                                        | uons                                                                                                                                     |                                                                                                              |                                |                                   |
| rategic changes to service delivery plat                                                                                                                                                                                               | form access                                                                                                                                                                            |                                                               |                                                                                                                                          |                                                                                                              |                                |                                   |
|                                                                                                                                                                                                                                        | Round 1<br>(May-Sept 2020)                                                                                                                                                             | Round 2<br>(Jan-March 2021)                                   | Round 3<br>(Nov-Dec 2021)                                                                                                                | <b>Round 4</b> (Nov 2022-Jan 2023)                                                                           | Regional comparison (Round 4)  | Global comparison (Round 4)       |
|                                                                                                                                                                                                                                        |                                                                                                                                                                                        |                                                               |                                                                                                                                          |                                                                                                              | Suspended                      | Limited                           |
|                                                                                                                                                                                                                                        |                                                                                                                                                                                        |                                                               |                                                                                                                                          |                                                                                                              |                                | countries                         |
| mary care services                                                                                                                                                                                                                     | Not included in round 1                                                                                                                                                                | Not included in round 2                                       | Functioning as normal                                                                                                                    | Functioning as normal                                                                                        | 11%                            | 7%                                |
| itpatient services                                                                                                                                                                                                                     | Limited                                                                                                                                                                                | Functioning as normal                                         | Functioning as normal                                                                                                                    | Functioning as normal                                                                                        | 16%                            | 11%                               |
| patient services                                                                                                                                                                                                                       | Functioning as normal                                                                                                                                                                  | Functioning as normal                                         | Functioning as normal                                                                                                                    | Functioning as normal                                                                                        | 14%                            | 10%                               |
| mergency unit services                                                                                                                                                                                                                 | Functioning as normal                                                                                                                                                                  | Functioning as normal                                         | Functioning as normal                                                                                                                    | Functioning as normal                                                                                        | 5%                             | 4%                                |
| rehospital emergency care                                                                                                                                                                                                              | Functioning as normal                                                                                                                                                                  | Functioning as normal                                         | Functioning as normal                                                                                                                    | Functioning as normal                                                                                        | 22%                            | 11%                               |
| ervices                                                                                                                                                                                                                                |                                                                                                                                                                                        |                                                               |                                                                                                                                          |                                                                                                              |                                |                                   |
| ommunity-based care                                                                                                                                                                                                                    | Functioning as normal                                                                                                                                                                  | Functioning as normal                                         | Functioning as normal                                                                                                                    | Limited                                                                                                      | 22%                            | 16%                               |
| obile clinics                                                                                                                                                                                                                          | Limited                                                                                                                                                                                | Functioning as normal                                         | Functioning as normal                                                                                                                    | Functioning as normal                                                                                        | 24%                            | 20%                               |
|                                                                                                                                                                                                                                        |                                                                                                                                                                                        |                                                               |                                                                                                                                          |                                                                                                              |                                |                                   |
| rategic changes to essential public heal                                                                                                                                                                                               | th functions and activities                                                                                                                                                            | 5                                                             |                                                                                                                                          |                                                                                                              |                                |                                   |
|                                                                                                                                                                                                                                        | Round 1<br>(May-Sept 2020)                                                                                                                                                             | Round 2<br>(Jan-March 2021)                                   | Round 3<br>(Nov-Dec 2021)                                                                                                                | <b>Round 4</b> (Nov 2022-Jan 2023)                                                                           | Regional comparison (Round 4)  | Global comparison<br>(Round 4)    |
|                                                                                                                                                                                                                                        | ( id) Sept Edes)                                                                                                                                                                       | (5011 1101011 2022)                                           | (1101 200 2021)                                                                                                                          | (1101 = 0== 0 011 = 0=0)                                                                                     |                                |                                   |
|                                                                                                                                                                                                                                        |                                                                                                                                                                                        |                                                               |                                                                                                                                          |                                                                                                              | Suspended                      | Limited                           |
|                                                                                                                                                                                                                                        |                                                                                                                                                                                        |                                                               |                                                                                                                                          |                                                                                                              |                                | Limited                           |
| pulation-based activities for health protection                                                                                                                                                                                        | Not included in round 1                                                                                                                                                                | Limited                                                       | Functioning as normal                                                                                                                    | Functioning as normal                                                                                        |                                |                                   |
|                                                                                                                                                                                                                                        |                                                                                                                                                                                        | Limited                                                       | Functioning as normal Functioning as normal                                                                                              | Functioning as normal  Functioning as normal                                                                 | % of                           | countries                         |
| ealth promotion population-based activities                                                                                                                                                                                            | Not included in round 1                                                                                                                                                                |                                                               |                                                                                                                                          |                                                                                                              | % of •                         | countries 15%                     |
| ealth promotion population-based activities sease prevention population-based activities                                                                                                                                               | Not included in round 1  Not included in round 1                                                                                                                                       | Limited                                                       | Functioning as normal                                                                                                                    | Functioning as normal                                                                                        | % of                           | 15%  11%                          |
| ealth promotion population-based activities sease prevention population-based activities urveillance and response                                                                                                                      | Not included in round 1  Not included in round 1  Not included in round 1                                                                                                              | Limited  Limited                                              | Functioning as normal  Functioning as normal                                                                                             | Functioning as normal  Functioning as normal                                                                 | 29% 11% 17%                    | 15% 11% 13%                       |
| ealth promotion population-based activities isease prevention population-based activities urveillance and response mergency preparedness and response                                                                                  | Not included in round 1                                                            | Limited  Limited  Limited  Limited                            | Functioning as normal  Functioning as normal  Functioning as normal  Functioning as normal                                               | Functioning as normal  Functioning as normal  Functioning as normal  Functioning as normal                   | 29%  11%  17%  16%             | 15% 11% 13% 10% 12%               |
| ealth promotion population-based activities isease prevention population-based activities urveillance and response mergency preparedness and response ommunications and social mobilization activities or health                       | Not included in round 1                                   | Limited  Limited  Limited  Limited  Limited                   | Functioning as normal  Functioning as normal  Functioning as normal  Functioning as normal                                               | Functioning as normal  Functioning as normal  Functioning as normal  Functioning as normal                   | 29%  11%  17%  19%  20%        | 15%  11%  13%  12%  12%           |
| ealth promotion population-based activities sease prevention population-based activities urveillance and response mergency preparedness and response ommunications and social mobilization activities r health                         | Not included in round 1                                                            | Limited  Limited  Limited  Limited                            | Functioning as normal  Functioning as normal  Functioning as normal  Functioning as normal                                               | Functioning as normal  Functioning as normal  Functioning as normal  Functioning as normal                   | 29%  11%  17%  16%             | 15% 11% 13% 10% 12%               |
| ealth promotion population-based activities isease prevention population-based activities urveillance and response mergency preparedness and response ommunications and social mobilization activities or health ublic health research | Not included in round 1                                   | Limited  Limited  Limited  Limited  Limited                   | Functioning as normal  Functioning as normal  Functioning as normal  Functioning as normal                                               | Functioning as normal  Functioning as normal  Functioning as normal  Functioning as normal                   | 29%  11%  17%  19%  20%  31%   | 15%  11%  13%  12%  12%           |
| ealth promotion population-based activities sease prevention population-based activities urveillance and response mergency preparedness and response ommunications and social mobilization activities r health                         | Not included in round 1  Round 1 | Limited  Limited  Limited  Limited  Limited  Limited  Round 2 | Functioning as normal  Functioning as normal | Functioning as normal  Functioning as normal  Functioning as normal  Functioning as normal  Limited  Round 4 | 29%  11%  17%  19%  20%  31%   | 15%  11%  13%  12%  12%  25%      |