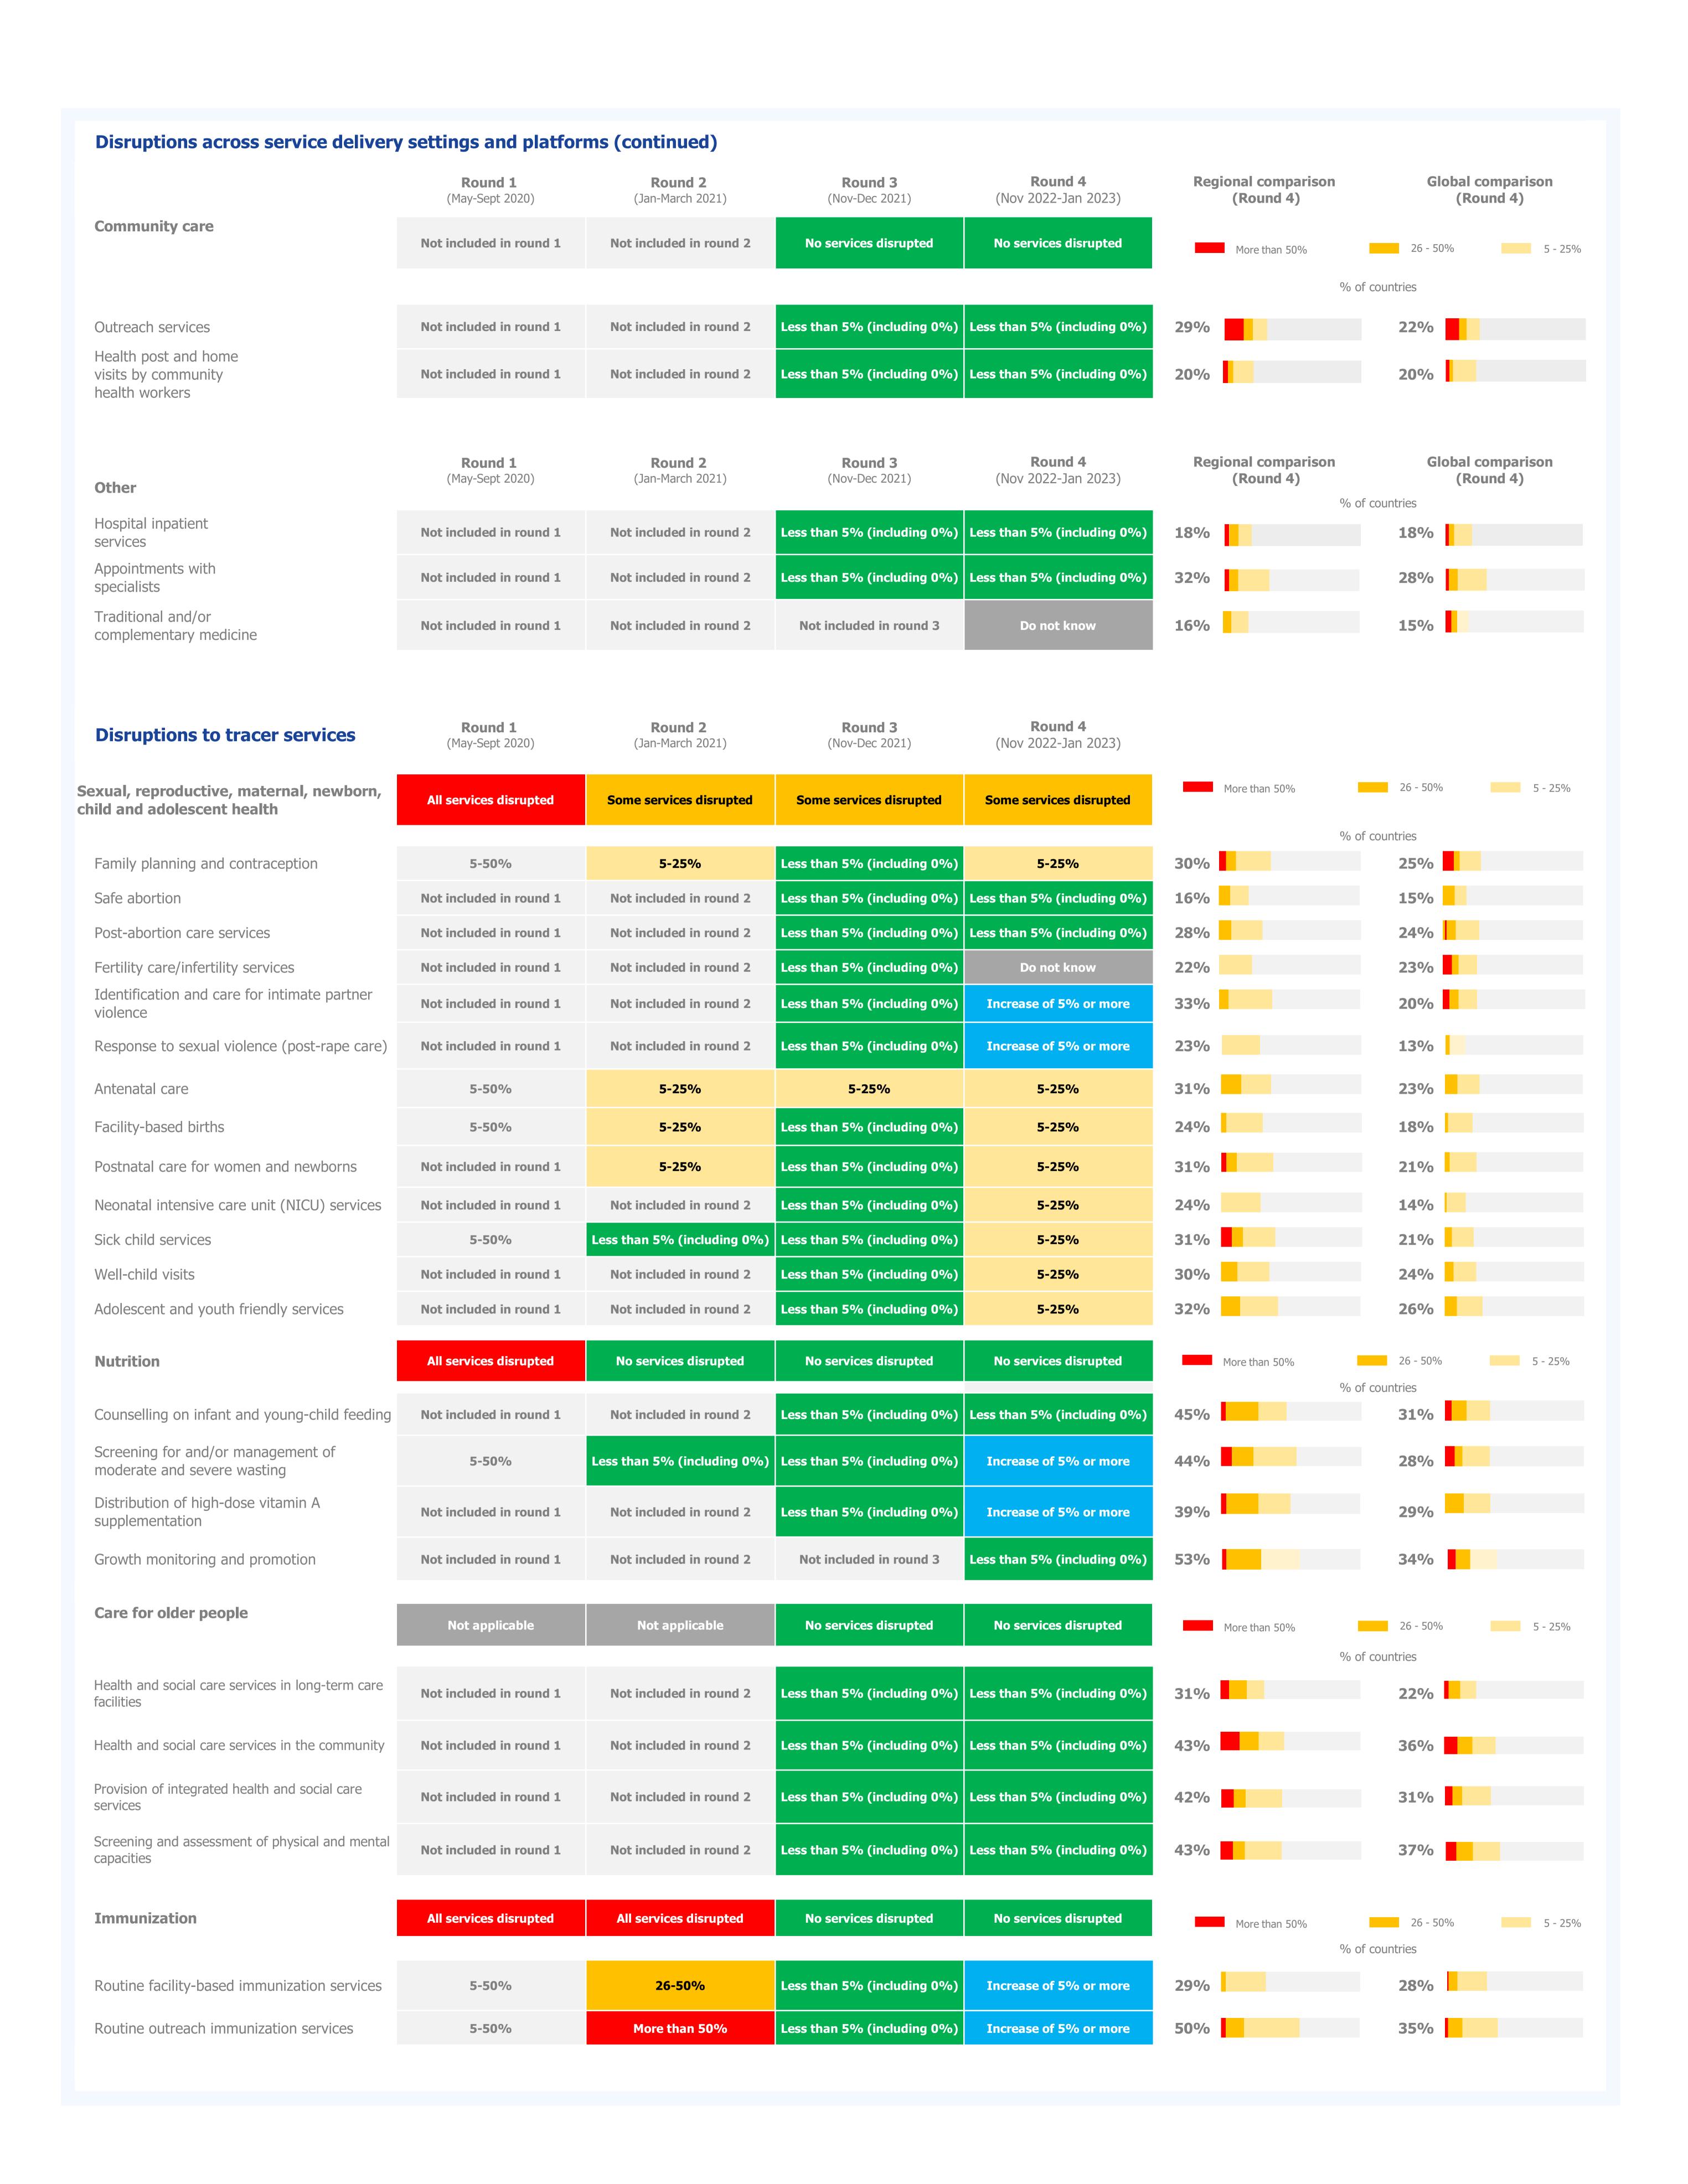

| Service backlog trends:                                                                                                                                                                                                                | Round 1<br>(May-Sept 2020)                                                                                                                                                             | Round 2<br>(Jan-March 2021)                                   | Round 3<br>(Nov-Dec 2021)                                                                                                                | <b>Round 4</b> (Nov 2022-Jan 2023)                                                                           | Regional comparison (Round 4)  | Global comparison<br>(Round 4)    |
|----------------------------------------------------------------------------------------------------------------------------------------------------------------------------------------------------------------------------------------|----------------------------------------------------------------------------------------------------------------------------------------------------------------------------------------|---------------------------------------------------------------|------------------------------------------------------------------------------------------------------------------------------------------|--------------------------------------------------------------------------------------------------------------|--------------------------------|-----------------------------------|
| beivice backlog trends.                                                                                                                                                                                                                |                                                                                                                                                                                        |                                                               |                                                                                                                                          |                                                                                                              |                                | th increased backlogs             |
| lective surgeries and procedures                                                                                                                                                                                                       | Not included in round 1                                                                                                                                                                | Do not know                                                   | Not applicable                                                                                                                           | Increased                                                                                                    | 60%                            | 47%                               |
| ppointments with specialists (outpatient)                                                                                                                                                                                              | Not included in round 1                                                                                                                                                                | Not included in round 2                                       | Not applicable                                                                                                                           | Increased                                                                                                    | 60%                            | <b>50%</b>                        |
| creening, diagnosis and treatment of                                                                                                                                                                                                   | Not included in round 1                                                                                                                                                                | Not included in round 2                                       | Not applicable                                                                                                                           | Increased                                                                                                    | <b>57%</b>                     | 48%                               |
| creening, diagnosis and treatment of NCDs                                                                                                                                                                                              | Not included in round 1                                                                                                                                                                | Not included in round 2                                       | Not applicable                                                                                                                           | Increased                                                                                                    | 68%                            | <b>62%</b>                        |
| ehabilitation services                                                                                                                                                                                                                 | Not included in round 1                                                                                                                                                                | Not included in round 2                                       | Not applicable                                                                                                                           | Not applicable                                                                                               | 55%                            | <b>52%</b>                        |
| enabilitation services                                                                                                                                                                                                                 | Not included in found 1                                                                                                                                                                | Not included in round 2                                       | нос аррисавіе                                                                                                                            | нос аррисавіе                                                                                                | <b>33</b> %0                   | <b>32%</b>                        |
|                                                                                                                                                                                                                                        |                                                                                                                                                                                        |                                                               |                                                                                                                                          |                                                                                                              | % of countries with disruption | to in-country supply chain system |
| upply chain disruptions:                                                                                                                                                                                                               | Not included in round 1                                                                                                                                                                | No                                                            | Yes                                                                                                                                      | Yes                                                                                                          | 34%                            | 24%                               |
| Vaccines  Medicines (excluding                                                                                                                                                                                                         | Not included in round 1                                                                                                                                                                | Not included in round 2                                       | Not included in round 3                                                                                                                  | No                                                                                                           | <b>70%</b>                     | <b>57%</b>                        |
| oxygen)                                                                                                                                                                                                                                | Not included in round 1                                                                                                                                                                | Not included in round 2                                       | Not included in round 3                                                                                                                  | No                                                                                                           | 64%                            | 77%                               |
| Medical oxygen                                                                                                                                                                                                                         | Not included in round 1                                                                                                                                                                | Not included in round 2                                       | Not included in round 3                                                                                                                  | No                                                                                                           | 45%                            | 48%                               |
| Laboratory supplies                                                                                                                                                                                                                    | Not included in round 1                                                                                                                                                                | Not included in round 2                                       | Not included in round 3                                                                                                                  | No                                                                                                           | 70%                            | 75%                               |
| Medical supplies  Medical imaging                                                                                                                                                                                                      | Not included in round 1                                                                                                                                                                | Not included in round 2                                       | Not included in round 3                                                                                                                  | No                                                                                                           | 82%<br>450/                    | 82%                               |
| eccessories<br>Personal protective                                                                                                                                                                                                     | Not included in round 1  Not included in round 1                                                                                                                                       | Not included in round 2  Not included in round 2              | Not included in round 3  Not included in round 3                                                                                         | No                                                                                                           | <b>45% 27%</b>                 | <b>27%</b>                        |
| equipment Disinfectant and hygiene                                                                                                                                                                                                     |                                                                                                                                                                                        | Not included in round 2                                       |                                                                                                                                          | No<br>No                                                                                                     | 36%                            | 29%                               |
| supplies                                                                                                                                                                                                                               |                                                                                                                                                                                        |                                                               |                                                                                                                                          | NO                                                                                                           | 30-70                          | 29 70                             |
| ntentional modifications to service                                                                                                                                                                                                    | -                                                                                                                                                                                      | uai public nealth runc                                        | uons                                                                                                                                     |                                                                                                              |                                |                                   |
| rategic changes to service delivery plat                                                                                                                                                                                               | form access                                                                                                                                                                            |                                                               |                                                                                                                                          |                                                                                                              |                                |                                   |
|                                                                                                                                                                                                                                        | Round 1<br>(May-Sept 2020)                                                                                                                                                             | Round 2<br>(Jan-March 2021)                                   | Round 3<br>(Nov-Dec 2021)                                                                                                                | <b>Round 4</b> (Nov 2022-Jan 2023)                                                                           | Regional comparison (Round 4)  | Global comparison (Round 4)       |
|                                                                                                                                                                                                                                        |                                                                                                                                                                                        |                                                               |                                                                                                                                          |                                                                                                              | Suspended                      | Limited                           |
|                                                                                                                                                                                                                                        |                                                                                                                                                                                        |                                                               |                                                                                                                                          |                                                                                                              |                                | countries                         |
| mary care services                                                                                                                                                                                                                     | Not included in round 1                                                                                                                                                                | Not included in round 2                                       | Functioning as normal                                                                                                                    | Functioning as normal                                                                                        | 11%                            | 7%                                |
| itpatient services                                                                                                                                                                                                                     | Limited                                                                                                                                                                                | Functioning as normal                                         | Functioning as normal                                                                                                                    | Functioning as normal                                                                                        | 16%                            | 11%                               |
| patient services                                                                                                                                                                                                                       | Functioning as normal                                                                                                                                                                  | Functioning as normal                                         | Functioning as normal                                                                                                                    | Functioning as normal                                                                                        | 14%                            | 10%                               |
| mergency unit services                                                                                                                                                                                                                 | Functioning as normal                                                                                                                                                                  | Functioning as normal                                         | Functioning as normal                                                                                                                    | Functioning as normal                                                                                        | 5%                             | 4%                                |
| rehospital emergency care                                                                                                                                                                                                              | Functioning as normal                                                                                                                                                                  | Functioning as normal                                         | Functioning as normal                                                                                                                    | Functioning as normal                                                                                        | 22%                            | 11%                               |
| ervices                                                                                                                                                                                                                                |                                                                                                                                                                                        |                                                               |                                                                                                                                          |                                                                                                              |                                |                                   |
| ommunity-based care                                                                                                                                                                                                                    | Functioning as normal                                                                                                                                                                  | Functioning as normal                                         | Functioning as normal                                                                                                                    | Limited                                                                                                      | 22%                            | 16%                               |
| obile clinics                                                                                                                                                                                                                          | Limited                                                                                                                                                                                | Functioning as normal                                         | Functioning as normal                                                                                                                    | Functioning as normal                                                                                        | 24%                            | 20%                               |
|                                                                                                                                                                                                                                        |                                                                                                                                                                                        |                                                               |                                                                                                                                          |                                                                                                              |                                |                                   |
| rategic changes to essential public heal                                                                                                                                                                                               | th functions and activities                                                                                                                                                            | 5                                                             |                                                                                                                                          |                                                                                                              |                                |                                   |
|                                                                                                                                                                                                                                        | Round 1<br>(May-Sept 2020)                                                                                                                                                             | Round 2<br>(Jan-March 2021)                                   | Round 3<br>(Nov-Dec 2021)                                                                                                                | <b>Round 4</b> (Nov 2022-Jan 2023)                                                                           | Regional comparison (Round 4)  | Global comparison<br>(Round 4)    |
|                                                                                                                                                                                                                                        | ( id) Sept Edes)                                                                                                                                                                       | (5011 1101011 2022)                                           | (1101 200 2021)                                                                                                                          | (1101 = 0== 0 011 = 0=0)                                                                                     |                                |                                   |
|                                                                                                                                                                                                                                        |                                                                                                                                                                                        |                                                               |                                                                                                                                          |                                                                                                              | Suspended                      | Limited                           |
|                                                                                                                                                                                                                                        |                                                                                                                                                                                        |                                                               |                                                                                                                                          |                                                                                                              |                                | Limited                           |
| pulation-based activities for health protection                                                                                                                                                                                        | Not included in round 1                                                                                                                                                                | Limited                                                       | Functioning as normal                                                                                                                    | Functioning as normal                                                                                        |                                |                                   |
|                                                                                                                                                                                                                                        |                                                                                                                                                                                        | Limited                                                       | Functioning as normal Functioning as normal                                                                                              | Functioning as normal  Functioning as normal                                                                 | % of                           | countries                         |
| ealth promotion population-based activities                                                                                                                                                                                            | Not included in round 1                                                                                                                                                                |                                                               |                                                                                                                                          |                                                                                                              | % of •                         | countries 15%                     |
| ealth promotion population-based activities sease prevention population-based activities                                                                                                                                               | Not included in round 1  Not included in round 1                                                                                                                                       | Limited                                                       | Functioning as normal                                                                                                                    | Functioning as normal                                                                                        | % of                           | 15%  11%                          |
| ealth promotion population-based activities sease prevention population-based activities urveillance and response                                                                                                                      | Not included in round 1  Not included in round 1  Not included in round 1                                                                                                              | Limited  Limited                                              | Functioning as normal  Functioning as normal                                                                                             | Functioning as normal  Functioning as normal                                                                 | 29% 11% 17%                    | 15% 11% 13%                       |
| ealth promotion population-based activities isease prevention population-based activities urveillance and response mergency preparedness and response                                                                                  | Not included in round 1                                                            | Limited  Limited  Limited  Limited                            | Functioning as normal  Functioning as normal  Functioning as normal  Functioning as normal                                               | Functioning as normal  Functioning as normal  Functioning as normal  Functioning as normal                   | 29%  11%  17%  16%             | 15% 11% 13% 10% 12%               |
| ealth promotion population-based activities isease prevention population-based activities urveillance and response mergency preparedness and response ommunications and social mobilization activities or health                       | Not included in round 1                                   | Limited  Limited  Limited  Limited  Limited                   | Functioning as normal  Functioning as normal  Functioning as normal  Functioning as normal                                               | Functioning as normal  Functioning as normal  Functioning as normal  Functioning as normal                   | 29%  11%  17%  19%  20%        | 15%  11%  13%  12%  12%           |
| ealth promotion population-based activities sease prevention population-based activities urveillance and response mergency preparedness and response ommunications and social mobilization activities r health                         | Not included in round 1                                                            | Limited  Limited  Limited  Limited                            | Functioning as normal  Functioning as normal  Functioning as normal  Functioning as normal                                               | Functioning as normal  Functioning as normal  Functioning as normal  Functioning as normal                   | 29%  11%  17%  16%             | 15% 11% 13% 10% 12%               |
| ealth promotion population-based activities isease prevention population-based activities urveillance and response mergency preparedness and response ommunications and social mobilization activities or health ublic health research | Not included in round 1                                   | Limited  Limited  Limited  Limited  Limited                   | Functioning as normal  Functioning as normal  Functioning as normal  Functioning as normal                                               | Functioning as normal  Functioning as normal  Functioning as normal  Functioning as normal                   | 29%  11%  17%  19%  20%  31%   | 15%  11%  13%  12%  12%           |
| ealth promotion population-based activities sease prevention population-based activities urveillance and response mergency preparedness and response ommunications and social mobilization activities r health                         | Not included in round 1  Round 1 | Limited  Limited  Limited  Limited  Limited  Limited  Round 2 | Functioning as normal  Functioning as normal | Functioning as normal  Functioning as normal  Functioning as normal  Functioning as normal  Limited  Round 4 | 29%  11%  17%  19%  20%  31%   | 15%  11%  13%  12%  12%  25%      |