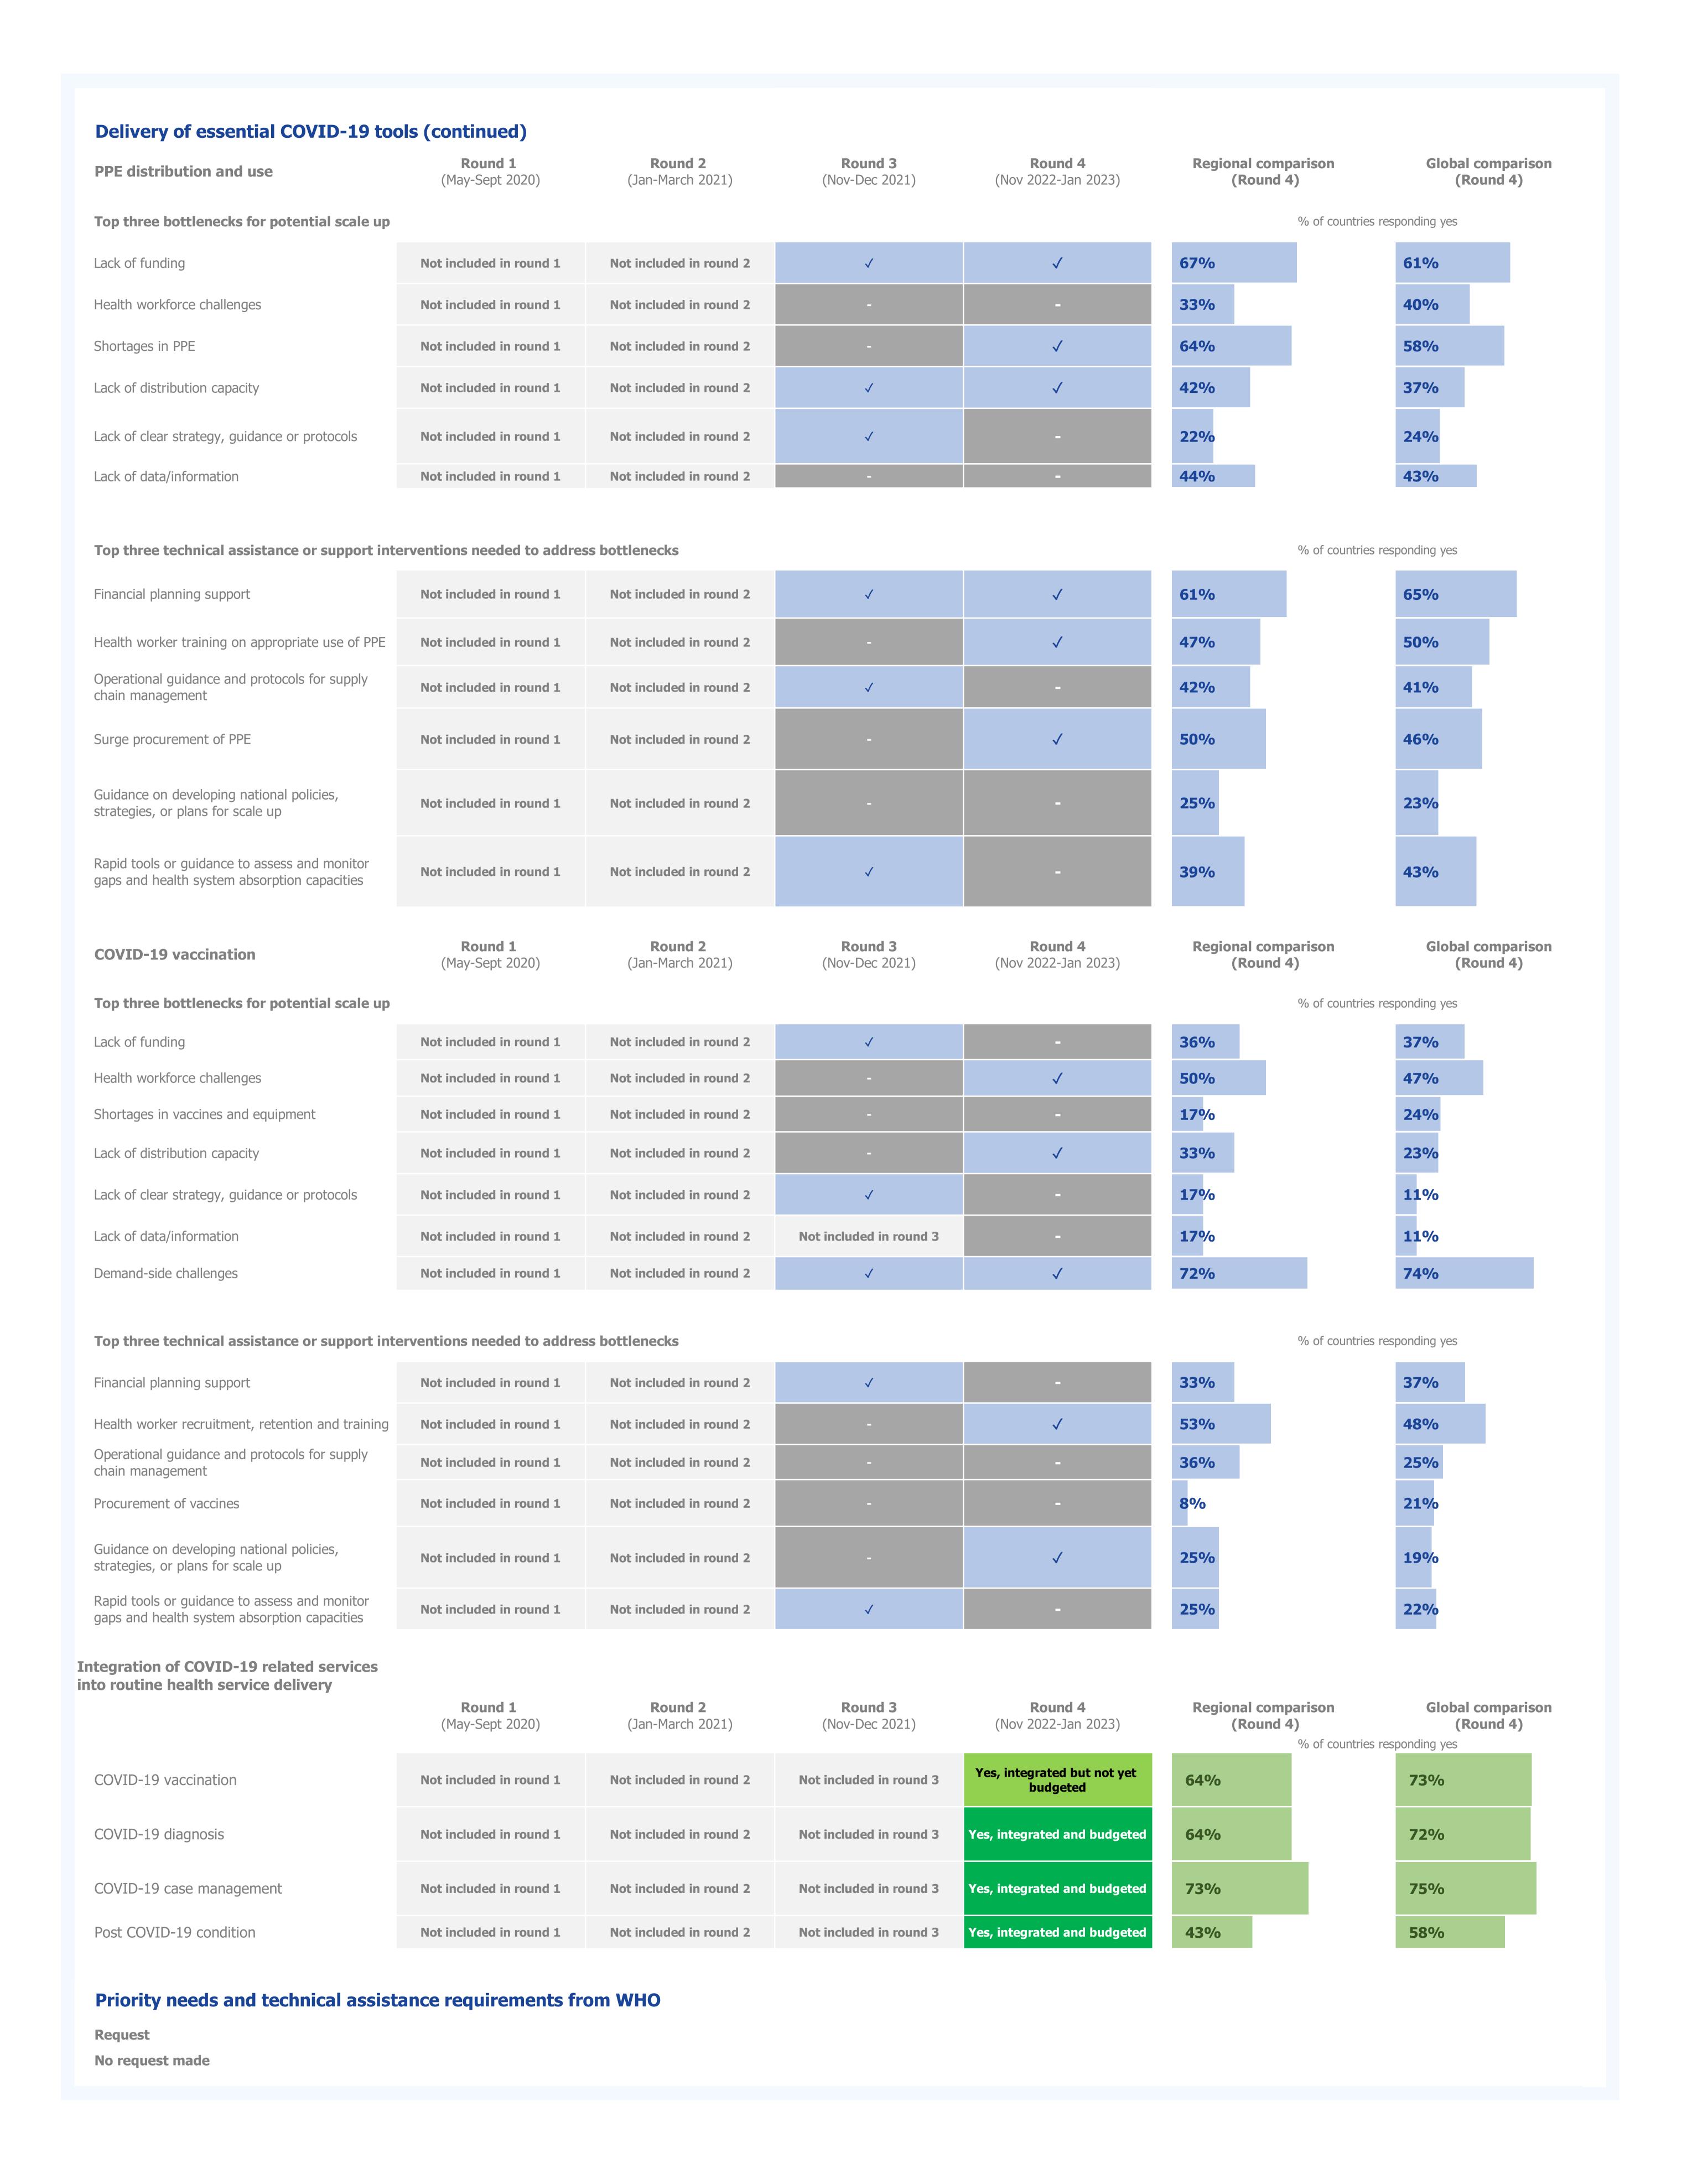

| Service backlog trends:                                                                                                                                                                                                                | Round 1<br>(May-Sept 2020)                                                                                                                                                             | Round 2<br>(Jan-March 2021)                                   | Round 3<br>(Nov-Dec 2021)                                                                                                                | <b>Round 4</b> (Nov 2022-Jan 2023)                                                                           | Regional comparison (Round 4)  | Global comparison<br>(Round 4)    |
|----------------------------------------------------------------------------------------------------------------------------------------------------------------------------------------------------------------------------------------|----------------------------------------------------------------------------------------------------------------------------------------------------------------------------------------|---------------------------------------------------------------|------------------------------------------------------------------------------------------------------------------------------------------|--------------------------------------------------------------------------------------------------------------|--------------------------------|-----------------------------------|
| beivice backlog trends.                                                                                                                                                                                                                |                                                                                                                                                                                        |                                                               |                                                                                                                                          |                                                                                                              |                                | th increased backlogs             |
| lective surgeries and procedures                                                                                                                                                                                                       | Not included in round 1                                                                                                                                                                | Do not know                                                   | Not applicable                                                                                                                           | Increased                                                                                                    | 60%                            | 47%                               |
| ppointments with specialists (outpatient)                                                                                                                                                                                              | Not included in round 1                                                                                                                                                                | Not included in round 2                                       | Not applicable                                                                                                                           | Increased                                                                                                    | 60%                            | <b>50%</b>                        |
| creening, diagnosis and treatment of                                                                                                                                                                                                   | Not included in round 1                                                                                                                                                                | Not included in round 2                                       | Not applicable                                                                                                                           | Increased                                                                                                    | <b>57%</b>                     | 48%                               |
| creening, diagnosis and treatment of NCDs                                                                                                                                                                                              | Not included in round 1                                                                                                                                                                | Not included in round 2                                       | Not applicable                                                                                                                           | Increased                                                                                                    | 68%                            | <b>62%</b>                        |
| ehabilitation services                                                                                                                                                                                                                 | Not included in round 1                                                                                                                                                                | Not included in round 2                                       | Not applicable                                                                                                                           | Not applicable                                                                                               | 55%                            | <b>52%</b>                        |
| enabilitation services                                                                                                                                                                                                                 | Not included in found 1                                                                                                                                                                | Not included in round 2                                       | нос аррисавіе                                                                                                                            | нос аррисавіе                                                                                                | <b>33</b> %0                   | <b>32%</b>                        |
|                                                                                                                                                                                                                                        |                                                                                                                                                                                        |                                                               |                                                                                                                                          |                                                                                                              | % of countries with disruption | to in-country supply chain system |
| upply chain disruptions:                                                                                                                                                                                                               | Not included in round 1                                                                                                                                                                | No                                                            | Yes                                                                                                                                      | Yes                                                                                                          | 34%                            | 24%                               |
| Vaccines  Medicines (excluding                                                                                                                                                                                                         | Not included in round 1                                                                                                                                                                | Not included in round 2                                       | Not included in round 3                                                                                                                  | No                                                                                                           | <b>70%</b>                     | <b>57%</b>                        |
| oxygen)                                                                                                                                                                                                                                | Not included in round 1                                                                                                                                                                | Not included in round 2                                       | Not included in round 3                                                                                                                  | No                                                                                                           | 64%                            | 77%                               |
| Medical oxygen                                                                                                                                                                                                                         | Not included in round 1                                                                                                                                                                | Not included in round 2                                       | Not included in round 3                                                                                                                  | No                                                                                                           | 45%                            | 48%                               |
| Laboratory supplies                                                                                                                                                                                                                    | Not included in round 1                                                                                                                                                                | Not included in round 2                                       | Not included in round 3                                                                                                                  | No                                                                                                           | 70%                            | 75%                               |
| Medical supplies  Medical imaging                                                                                                                                                                                                      | Not included in round 1                                                                                                                                                                | Not included in round 2                                       | Not included in round 3                                                                                                                  | No                                                                                                           | 82%<br>450/                    | 82%                               |
| eccessories<br>Personal protective                                                                                                                                                                                                     | Not included in round 1  Not included in round 1                                                                                                                                       | Not included in round 2  Not included in round 2              | Not included in round 3  Not included in round 3                                                                                         | No                                                                                                           | <b>45% 27%</b>                 | <b>27%</b>                        |
| equipment Disinfectant and hygiene                                                                                                                                                                                                     |                                                                                                                                                                                        | Not included in round 2                                       |                                                                                                                                          | No<br>No                                                                                                     | 36%                            | 29%                               |
| supplies                                                                                                                                                                                                                               |                                                                                                                                                                                        |                                                               |                                                                                                                                          | NO                                                                                                           | 30-70                          | 29 70                             |
| ntentional modifications to service                                                                                                                                                                                                    | -                                                                                                                                                                                      | uai public nealth runc                                        | uons                                                                                                                                     |                                                                                                              |                                |                                   |
| rategic changes to service delivery plat                                                                                                                                                                                               | form access                                                                                                                                                                            |                                                               |                                                                                                                                          |                                                                                                              |                                |                                   |
|                                                                                                                                                                                                                                        | Round 1<br>(May-Sept 2020)                                                                                                                                                             | Round 2<br>(Jan-March 2021)                                   | Round 3<br>(Nov-Dec 2021)                                                                                                                | <b>Round 4</b> (Nov 2022-Jan 2023)                                                                           | Regional comparison (Round 4)  | Global comparison (Round 4)       |
|                                                                                                                                                                                                                                        |                                                                                                                                                                                        |                                                               |                                                                                                                                          |                                                                                                              | Suspended                      | Limited                           |
|                                                                                                                                                                                                                                        |                                                                                                                                                                                        |                                                               |                                                                                                                                          |                                                                                                              |                                | countries                         |
| mary care services                                                                                                                                                                                                                     | Not included in round 1                                                                                                                                                                | Not included in round 2                                       | Functioning as normal                                                                                                                    | Functioning as normal                                                                                        | 11%                            | 7%                                |
| itpatient services                                                                                                                                                                                                                     | Limited                                                                                                                                                                                | Functioning as normal                                         | Functioning as normal                                                                                                                    | Functioning as normal                                                                                        | 16%                            | 11%                               |
| patient services                                                                                                                                                                                                                       | Functioning as normal                                                                                                                                                                  | Functioning as normal                                         | Functioning as normal                                                                                                                    | Functioning as normal                                                                                        | 14%                            | 10%                               |
| mergency unit services                                                                                                                                                                                                                 | Functioning as normal                                                                                                                                                                  | Functioning as normal                                         | Functioning as normal                                                                                                                    | Functioning as normal                                                                                        | 5%                             | 4%                                |
| rehospital emergency care                                                                                                                                                                                                              | Functioning as normal                                                                                                                                                                  | Functioning as normal                                         | Functioning as normal                                                                                                                    | Functioning as normal                                                                                        | 22%                            | 11%                               |
| ervices                                                                                                                                                                                                                                |                                                                                                                                                                                        |                                                               |                                                                                                                                          |                                                                                                              |                                |                                   |
| ommunity-based care                                                                                                                                                                                                                    | Functioning as normal                                                                                                                                                                  | Functioning as normal                                         | Functioning as normal                                                                                                                    | Limited                                                                                                      | 22%                            | 16%                               |
| obile clinics                                                                                                                                                                                                                          | Limited                                                                                                                                                                                | Functioning as normal                                         | Functioning as normal                                                                                                                    | Functioning as normal                                                                                        | 24%                            | 20%                               |
|                                                                                                                                                                                                                                        |                                                                                                                                                                                        |                                                               |                                                                                                                                          |                                                                                                              |                                |                                   |
| rategic changes to essential public heal                                                                                                                                                                                               | th functions and activities                                                                                                                                                            | 5                                                             |                                                                                                                                          |                                                                                                              |                                |                                   |
|                                                                                                                                                                                                                                        | Round 1<br>(May-Sept 2020)                                                                                                                                                             | Round 2<br>(Jan-March 2021)                                   | Round 3<br>(Nov-Dec 2021)                                                                                                                | <b>Round 4</b> (Nov 2022-Jan 2023)                                                                           | Regional comparison (Round 4)  | Global comparison<br>(Round 4)    |
|                                                                                                                                                                                                                                        | ( id) Sept Edes)                                                                                                                                                                       | (5011 1101011 2022)                                           | (1101 200 2021)                                                                                                                          | (1101 = 0== 0 011 = 0=0)                                                                                     |                                |                                   |
|                                                                                                                                                                                                                                        |                                                                                                                                                                                        |                                                               |                                                                                                                                          |                                                                                                              | Suspended                      | Limited                           |
|                                                                                                                                                                                                                                        |                                                                                                                                                                                        |                                                               |                                                                                                                                          |                                                                                                              |                                | Limited                           |
| pulation-based activities for health protection                                                                                                                                                                                        | Not included in round 1                                                                                                                                                                | Limited                                                       | Functioning as normal                                                                                                                    | Functioning as normal                                                                                        |                                |                                   |
|                                                                                                                                                                                                                                        |                                                                                                                                                                                        | Limited                                                       | Functioning as normal Functioning as normal                                                                                              | Functioning as normal  Functioning as normal                                                                 | % of                           | countries                         |
| ealth promotion population-based activities                                                                                                                                                                                            | Not included in round 1                                                                                                                                                                |                                                               |                                                                                                                                          |                                                                                                              | % of •                         | countries 15%                     |
| ealth promotion population-based activities sease prevention population-based activities                                                                                                                                               | Not included in round 1  Not included in round 1                                                                                                                                       | Limited                                                       | Functioning as normal                                                                                                                    | Functioning as normal                                                                                        | % of                           | 15%  11%                          |
| ealth promotion population-based activities sease prevention population-based activities urveillance and response                                                                                                                      | Not included in round 1  Not included in round 1  Not included in round 1                                                                                                              | Limited  Limited                                              | Functioning as normal  Functioning as normal                                                                                             | Functioning as normal  Functioning as normal                                                                 | 29% 11% 17%                    | 15% 11% 13%                       |
| ealth promotion population-based activities isease prevention population-based activities urveillance and response mergency preparedness and response                                                                                  | Not included in round 1                                                            | Limited  Limited  Limited  Limited                            | Functioning as normal  Functioning as normal  Functioning as normal  Functioning as normal                                               | Functioning as normal  Functioning as normal  Functioning as normal  Functioning as normal                   | 29%  11%  17%  16%             | 15% 11% 13% 10% 12%               |
| ealth promotion population-based activities isease prevention population-based activities urveillance and response mergency preparedness and response ommunications and social mobilization activities or health                       | Not included in round 1                                   | Limited  Limited  Limited  Limited  Limited                   | Functioning as normal  Functioning as normal  Functioning as normal  Functioning as normal                                               | Functioning as normal  Functioning as normal  Functioning as normal  Functioning as normal                   | 29%  11%  17%  19%  20%        | 15%  11%  13%  12%  12%           |
| ealth promotion population-based activities sease prevention population-based activities urveillance and response mergency preparedness and response ommunications and social mobilization activities r health                         | Not included in round 1                                                            | Limited  Limited  Limited  Limited                            | Functioning as normal  Functioning as normal  Functioning as normal  Functioning as normal                                               | Functioning as normal  Functioning as normal  Functioning as normal  Functioning as normal                   | 29%  11%  17%  16%             | 15% 11% 13% 10% 12%               |
| ealth promotion population-based activities isease prevention population-based activities urveillance and response mergency preparedness and response ommunications and social mobilization activities or health ublic health research | Not included in round 1                                   | Limited  Limited  Limited  Limited  Limited                   | Functioning as normal  Functioning as normal  Functioning as normal  Functioning as normal                                               | Functioning as normal  Functioning as normal  Functioning as normal  Functioning as normal                   | 29%  11%  17%  19%  20%  31%   | 15%  11%  13%  12%  12%           |
| ealth promotion population-based activities sease prevention population-based activities urveillance and response mergency preparedness and response ommunications and social mobilization activities r health                         | Not included in round 1  Round 1 | Limited  Limited  Limited  Limited  Limited  Limited  Round 2 | Functioning as normal  Functioning as normal | Functioning as normal  Functioning as normal  Functioning as normal  Functioning as normal  Limited  Round 4 | 29%  11%  17%  19%  20%  31%   | 15%  11%  13%  12%  12%  25%      |