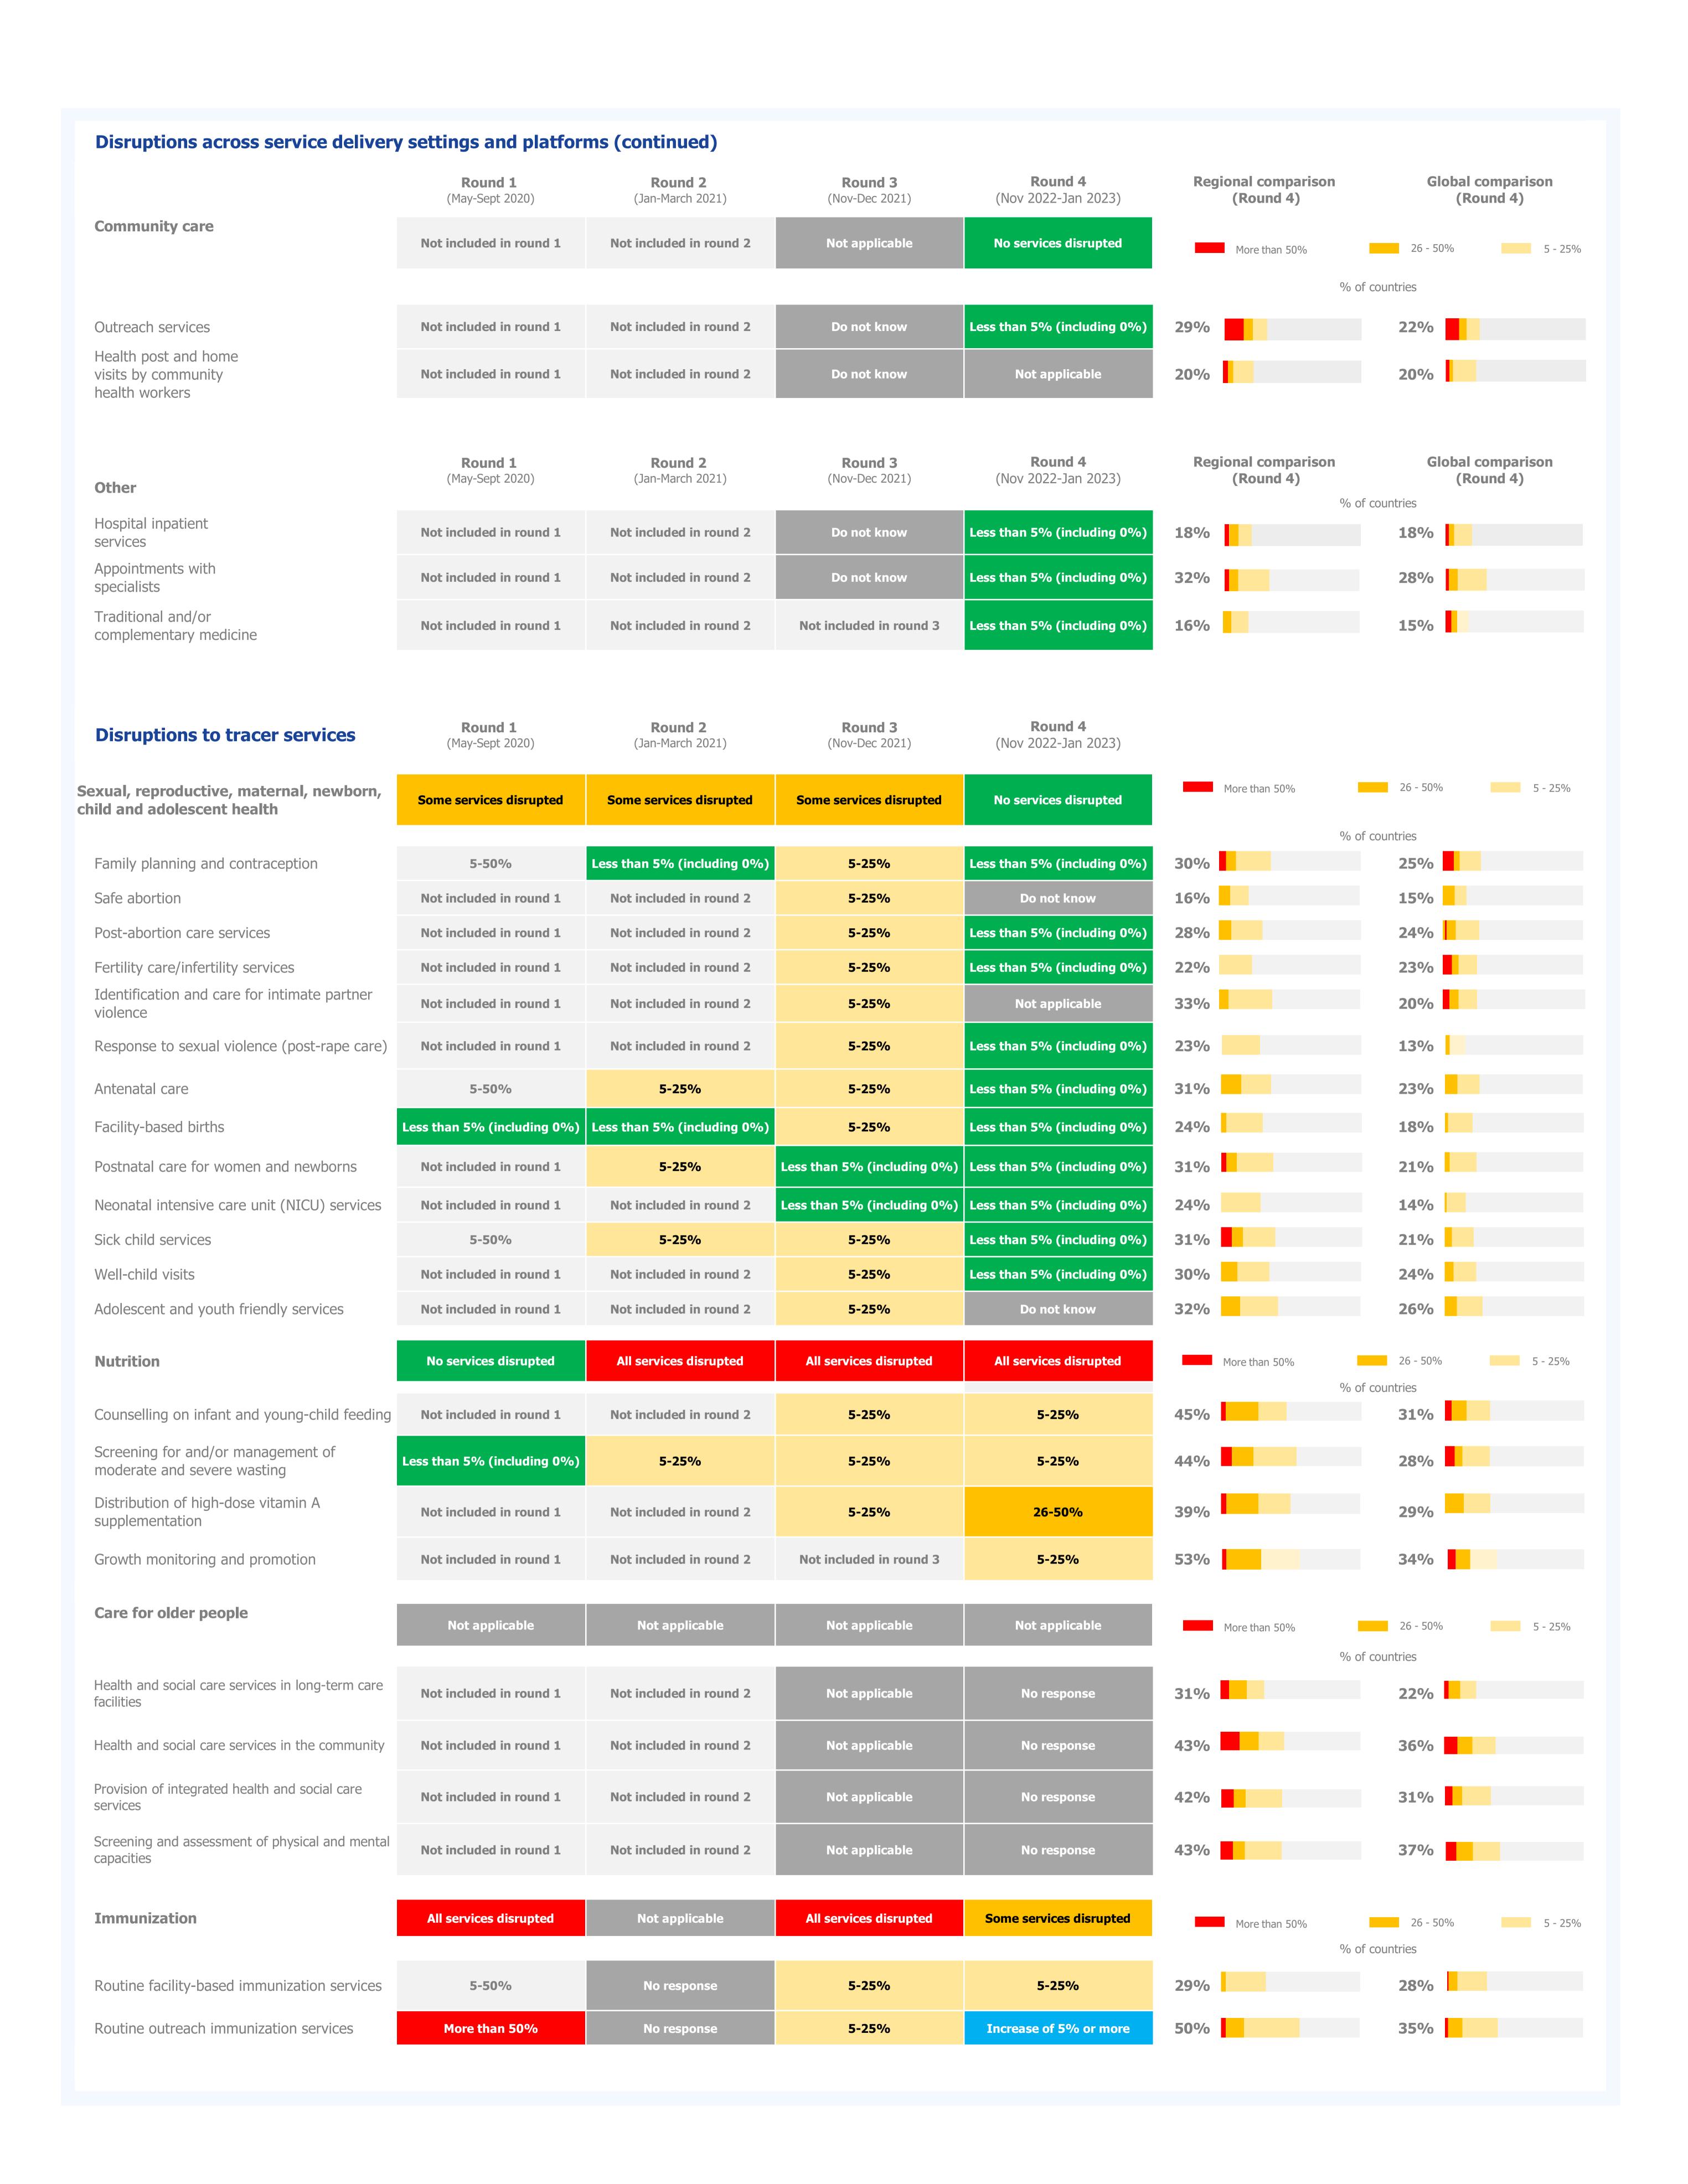

| Disruptions to tracer services (continued)                                                                    | Round 1<br>(May-Sept 2020)  | Round 2<br>(Jan-March 2021) | Round 3<br>(May-Oct 2021)   | <b>Round 4</b> (Nov 2022-Jan 2023) | Regional comparison (Round 4) | n Global comparison<br>(Round 4) |
|---------------------------------------------------------------------------------------------------------------|-----------------------------|-----------------------------|-----------------------------|------------------------------------|-------------------------------|----------------------------------|
| Communicable diseases                                                                                         | Some services disrupted     | Some services disrupted     | Some services disrupted     | Some services disrupted            | More than 50%                 | 26 - 50% 5 - 25%                 |
| HIV prevention services                                                                                       | No response                 | Less than 5% (including 0%) | More than 50%               | Less than 5% (including 0%)        | 29%                           | % of countries 24%               |
| HIV testing services                                                                                          | No response                 | 5-25%                       |                             | Less than 5% (including 0%)        | 22%                           | 27%                              |
| Continuation of established ARV treatment                                                                     | 5-50%                       | 5-25%                       |                             | Less than 5% (including 0%)        | 16%                           | 8%                               |
| Initiation of new ARV treatment                                                                               | No response                 | Not applicable              |                             | Less than 5% (including 0%)        | 19%                           | 12%                              |
| Hepatitis B and C diagnosis and treatment                                                                     | No response                 | 5-25%                       | 5-25%                       | Not included in Round 4            | NA                            | NA                               |
| Hepatitis B diagnosis and treatment                                                                           | Not included in round 1     | Not included in round 2     | Not included in round 3     | Less than 5% (including 0%)        | 12%                           | 19%                              |
| Hepatitis C diagnosis and cure                                                                                | Not included in round 1     | Not included in round 2     | Not included in round 3     | Not applicable                     | 14%                           | 18%                              |
| STI treatment services                                                                                        | Not included in round 1     | Not included in round 2     | Not included in round 3     | Less than 5% (including 0%)        | 21%                           | 22%                              |
| Testing of pregnant women for syphilis                                                                        | Not included in round 1     | Not included in round 2     | Not included in round 3     | Less than 5% (including 0%)        | 19%                           | 14%                              |
| TB case detection and treatment                                                                               | 5-50%                       | Not applicable              | Do not know                 | 5-25%                              | 37%                           | 37%                              |
| Malaria diagnosis and treatment                                                                               | 5-50%                       |                             | Less than 5% (including 0%) | No response                        | 17%                           | 22%                              |
| Malaria tests performed by health worker                                                                      | Not included in round 1     | Not included in round 2     | Not included in round 3     | No response                        | 14%                           | 22%                              |
| Campaigns for distribution of insecticide                                                                     | More than 50%               | 5-25%                       | Not applicable              | No response                        | 21%                           | 33%                              |
| treated nets (ITN)  Malaria prevention campaigns: indoor                                                      | Less than 5% (including 0%) | Not applicable              | Not applicable              | No response                        | 5%                            | 20%                              |
| residual spraying (IRS)  Malaria prevention campaigns: seasonal                                               | Not applicable              | Not applicable              | Not applicable              | No response                        | 0%                            | 0%                               |
| malaria chemoprevention (SMC)  Malaria surveillance                                                           | Not included in round 1     | Not included in round 2     | 5-25%                       | No response                        | 7%                            | 13%                              |
|                                                                                                               |                             |                             |                             |                                    |                               |                                  |
| Neglected tropical diseases                                                                                   | Not applicable              | No services disrupted       | All services disrupted      | All services disrupted             | More than 50%                 | 26 - 50% 5 - 25% % of countries  |
| Diagnosis, treatment and care for NTDs                                                                        | Not included in round 1     | Less than 5% (including 0%) | 5-25%                       | 26-50%                             | 29%                           | 28%                              |
| Large scale preventive chemotherapy campaigns for NTDs                                                        | Not included in round 1     | Less than 5% (including 0%) | 5-25%                       | 5-25%                              | 29%                           | 35%                              |
| Community awareness and health education                                                                      | Not included in round 1     | Less than 5% (including 0%) | 5-25%                       | 26-50%                             | 26%                           | 33%                              |
| campaigns for NTDs  Support for self-care, rehabilitation and psychosocial services for patients with chronic | Not included in round 1     | Not applicable              | 5-25%                       | Not applicable                     | 18%                           | 21%                              |
| NTDs                                                                                                          |                             |                             |                             |                                    |                               |                                  |
| Prescriptions for NTD medicines                                                                               | Not included in round 1     | Less than 5% (including 0%) | 5-25%                       | 26-50%                             | 26%                           | 18%                              |
| Surgical procedures for NTDs                                                                                  | Not included in round 1     | Not applicable              | 5-25%                       | Not applicable                     | 21%                           | 19%                              |
| Noncommunicable diseases                                                                                      | No services disrupted       | Not applicable              | Not applicable              | No services disrupted              | More than 50%                 | 26 - 50% 5 - 25%                 |
| Hyportonsian management                                                                                       | Less than 5% (including 0%) | No rosponso                 | Not included in round 3     | Less than 5% (including 0%)        | 31%                           | % of countries  30%              |
| Hypertension management  Cardiovascular emergencies                                                           | Less than 5% (including 0%) | No response  No response    | Not included in round 3     | Less than 5% (including 0%)        | 30%                           | 21%                              |
| Diabetes and Diabetic Complications                                                                           | Less than 5% (including 0%) | No response                 |                             | Less than 5% (including 0%)        | 31%                           | 26%                              |
| Management Cancer screening                                                                                   | Not included in round 1     | No response                 |                             | Less than 5% (including 0%)        | 33%                           | 32%                              |
| Cancer treatment                                                                                              | Less than 5% (including 0%) | No response                 | Do not know                 | Less than 5% (including 0%)        | 30%                           | 24%                              |
| Asthma services                                                                                               | Less than 5% (including 0%) | No response                 | Not included in round 3     | Less than 5% (including 0%)        | 34%                           | 25%                              |
| Urgent dental care                                                                                            | Less than 5% (including 0%) | No response                 | Not included in round 3     | Less than 5% (including 0%)        | 40%                           | 26%                              |
|                                                                                                               |                             |                             |                             |                                    |                               |                                  |
| Mental, neurological, and substance use (MNS) disorders                                                       | Not applicable              | Not applicable              | All services disrupted      | Not applicable                     | More than 50%                 | 26 - 50% 5 - 25%                 |
|                                                                                                               |                             |                             |                             |                                    |                               | % of countries                   |
| Management of emergency of MNS manifestations                                                                 | No response                 | No response                 | 5-25%                       | Do not know                        | 17%                           | 9%                               |
| Psychotherapy/counselling/psychosocial interventions for MNS disorders                                        | No response                 | No response                 | 5-25%                       | Do not know                        | 13%                           | 14%                              |
| Availability of psychotropic medicines for management of MNS disorders                                        | No response                 | No response                 | 5-25%                       | Do not know                        | 18%                           | 17%                              |
| Services for children and adolescents with mental health conditions or disabilities                           | No response                 | No response                 | 5-25%                       | Do not know                        | 0%                            | 12%                              |
| Services for older adults with mental health conditions or disabilities, including dementia                   | No response                 | No response                 | Not applicable              | Do not know                        | 5%                            | 13%                              |
| Neuroimaging and neurophysiology                                                                              | Not included in round 1     | No response                 | 5-25%                       | Do not know                        | 0%                            | 9%                               |
| School mental health programme                                                                                | No response                 | No response                 | Not applicable              | Do not know                        | 16%                           | 15%                              |
| Inclusive schooling for children with special needs                                                           | Not included in round 1     | Not included in round 2     | Not applicable              | Do not know                        | 6%                            | 8%                               |
| Suicide prevention programme                                                                                  | No response                 | No response                 | Not applicable              | Do not know                        | 6%                            | 13%                              |
| Substance use prevention and management                                                                       | No response                 | No response                 | No response                 | Do not know                        | 8%                            | 11%                              |
| Alcohol prevention and management programs                                                                    | No response                 | Not included in round 2     | Not applicable              | Do not know                        | 11%                           | 13%                              |
|                                                                                                               |                             |                             |                             |                                    | 0%                            |                                  |
| Critical harm reduction services                                                                              | No response                 | No response                 | Not applicable              | Do not know                        | <b>U</b> 70                   | 9%                               |