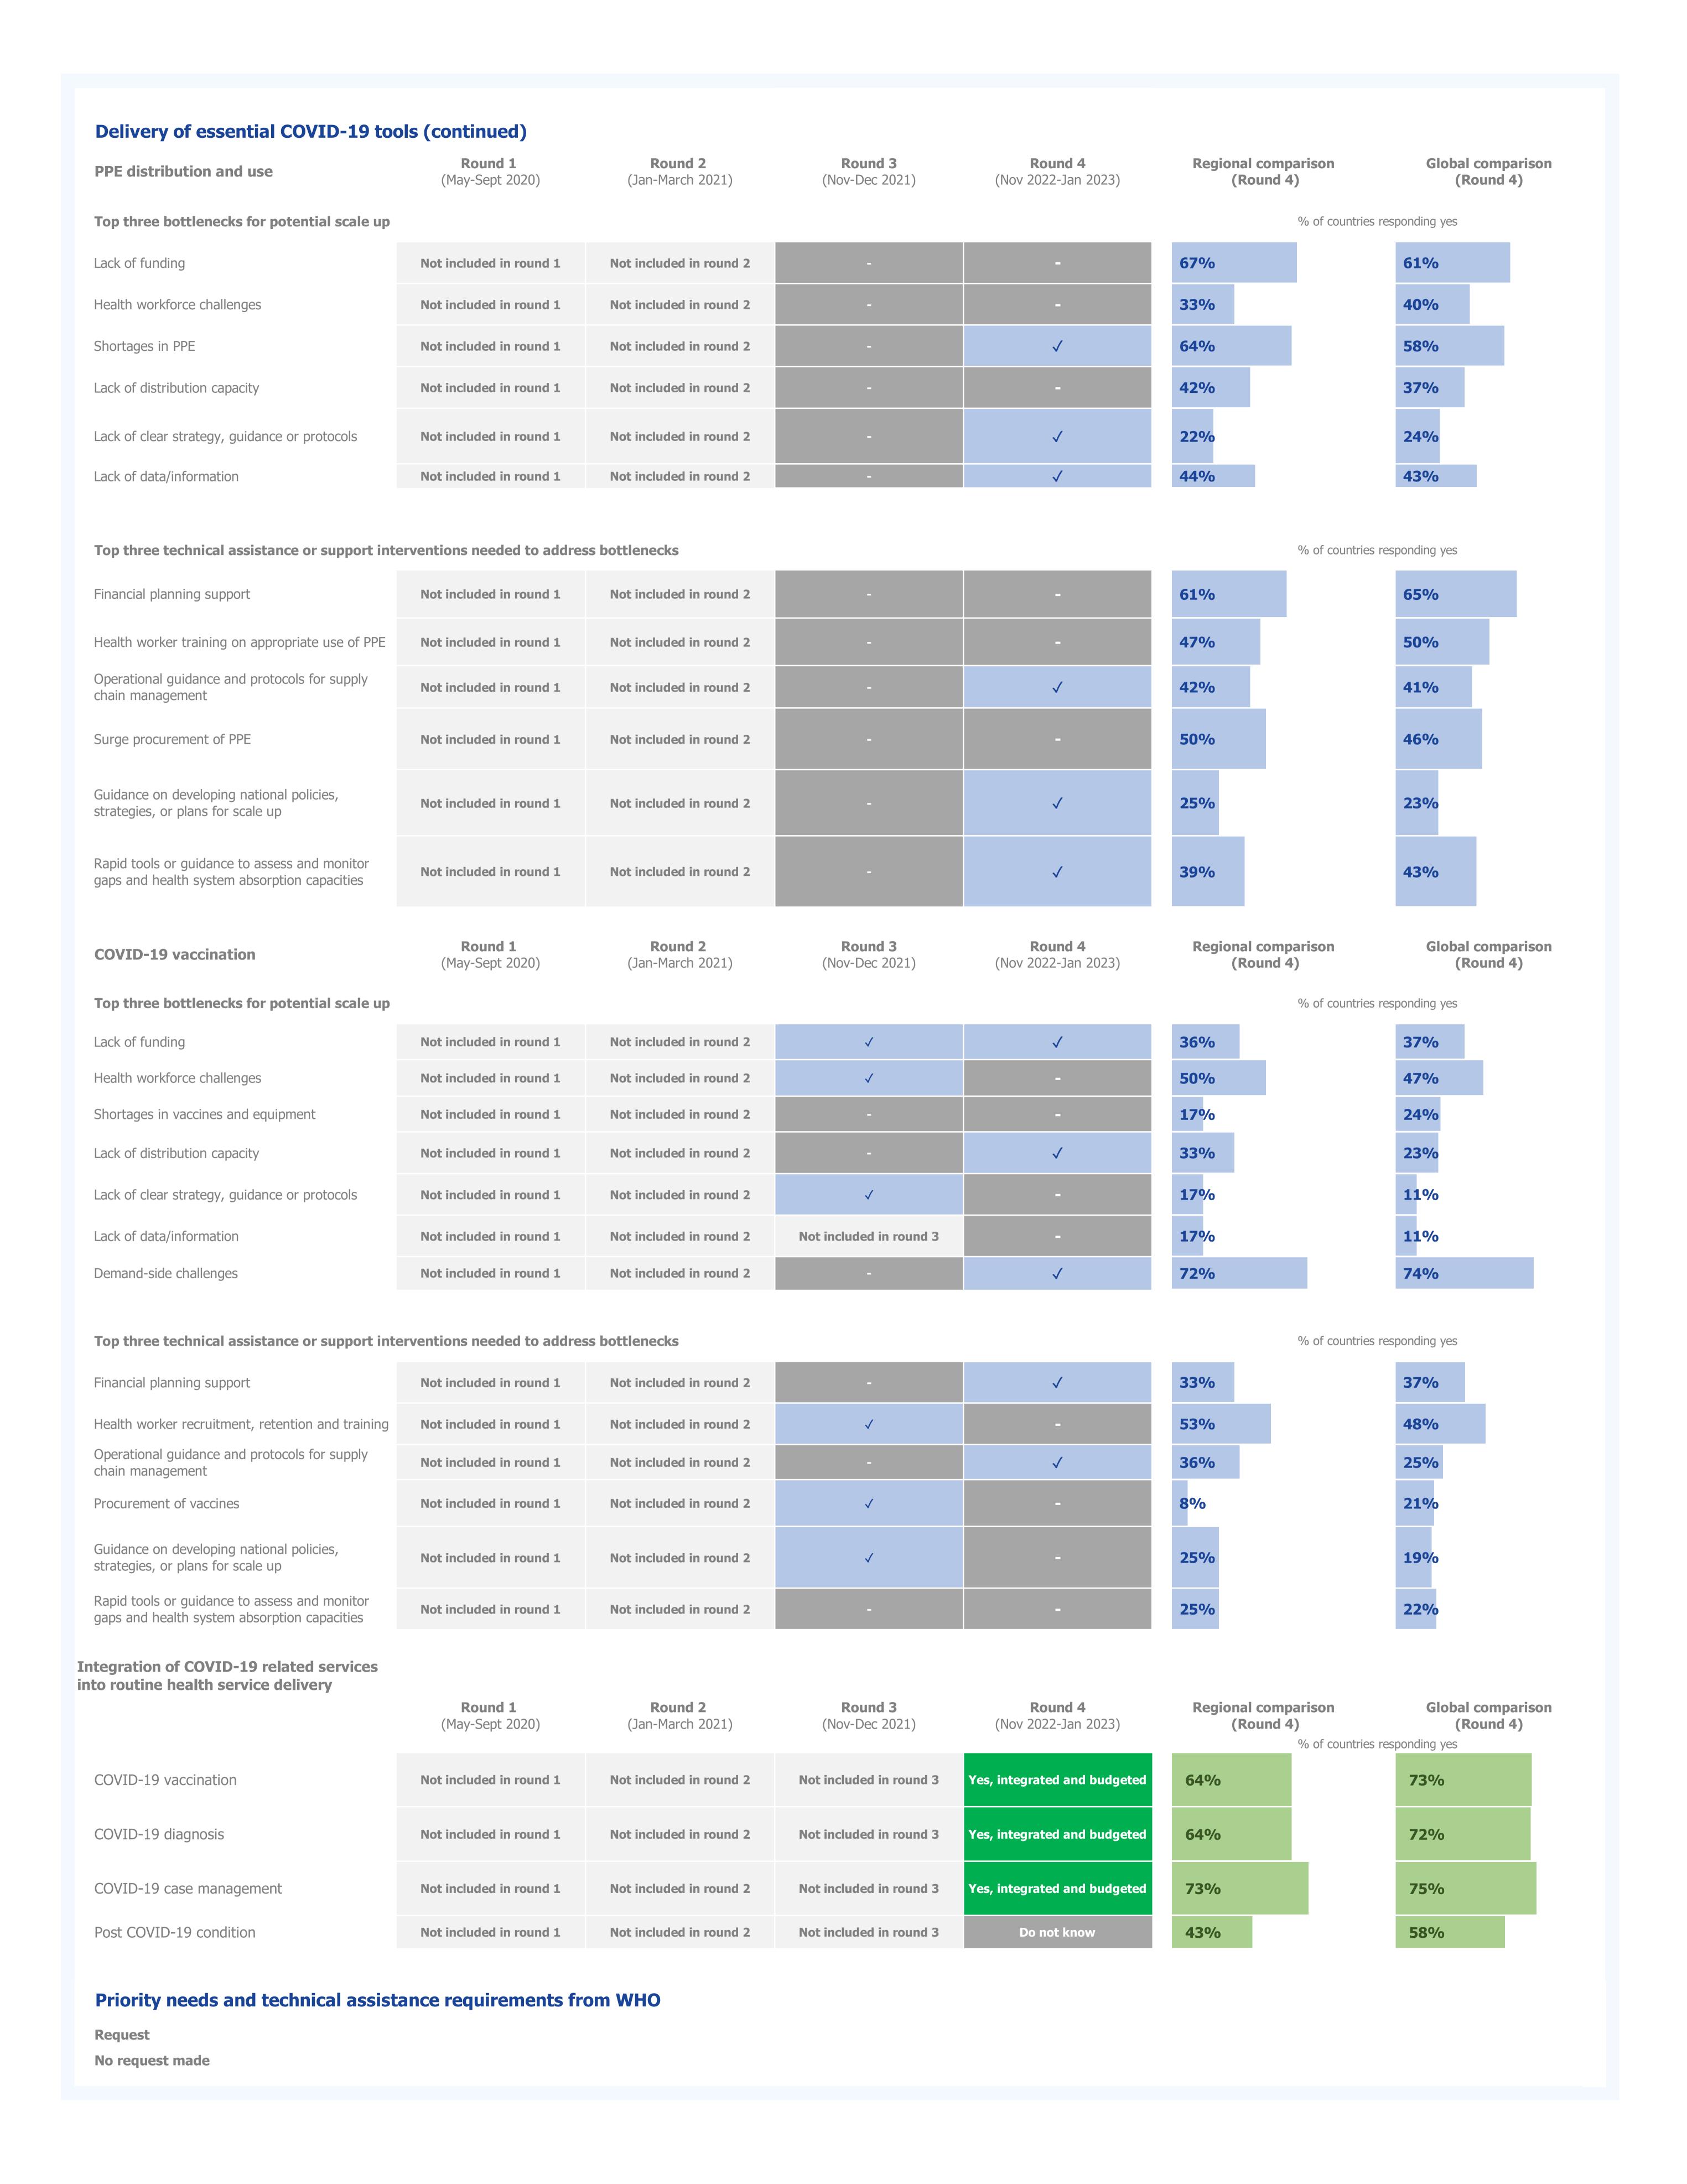

| Not included in round 2 | (Nov-Dec 2021)  Not included in round 3       | (Nov 2022-Jan 2023)   (Nov 2022-Jan 2023)  (Nov 2022-Jan 2023) | (Round  54%  86%  46%  19%  41%  14%  8%  54%  81%  22%  35%  41% | (Round 4) % of countries responding yes  57% 80% 39% 17% 29% 12% 17% 14%  % of countries responding yes  60% 80% 20% 33% 33% 33% |



| litigation strategies and recovery measu                                                                          | res for sexual and reprod                        | uctive health services                           |                           |                                                       |                               |                                 |
|-------------------------------------------------------------------------------------------------------------------|--------------------------------------------------|--------------------------------------------------|---------------------------|-------------------------------------------------------|-------------------------------|---------------------------------|
| ommunication and information