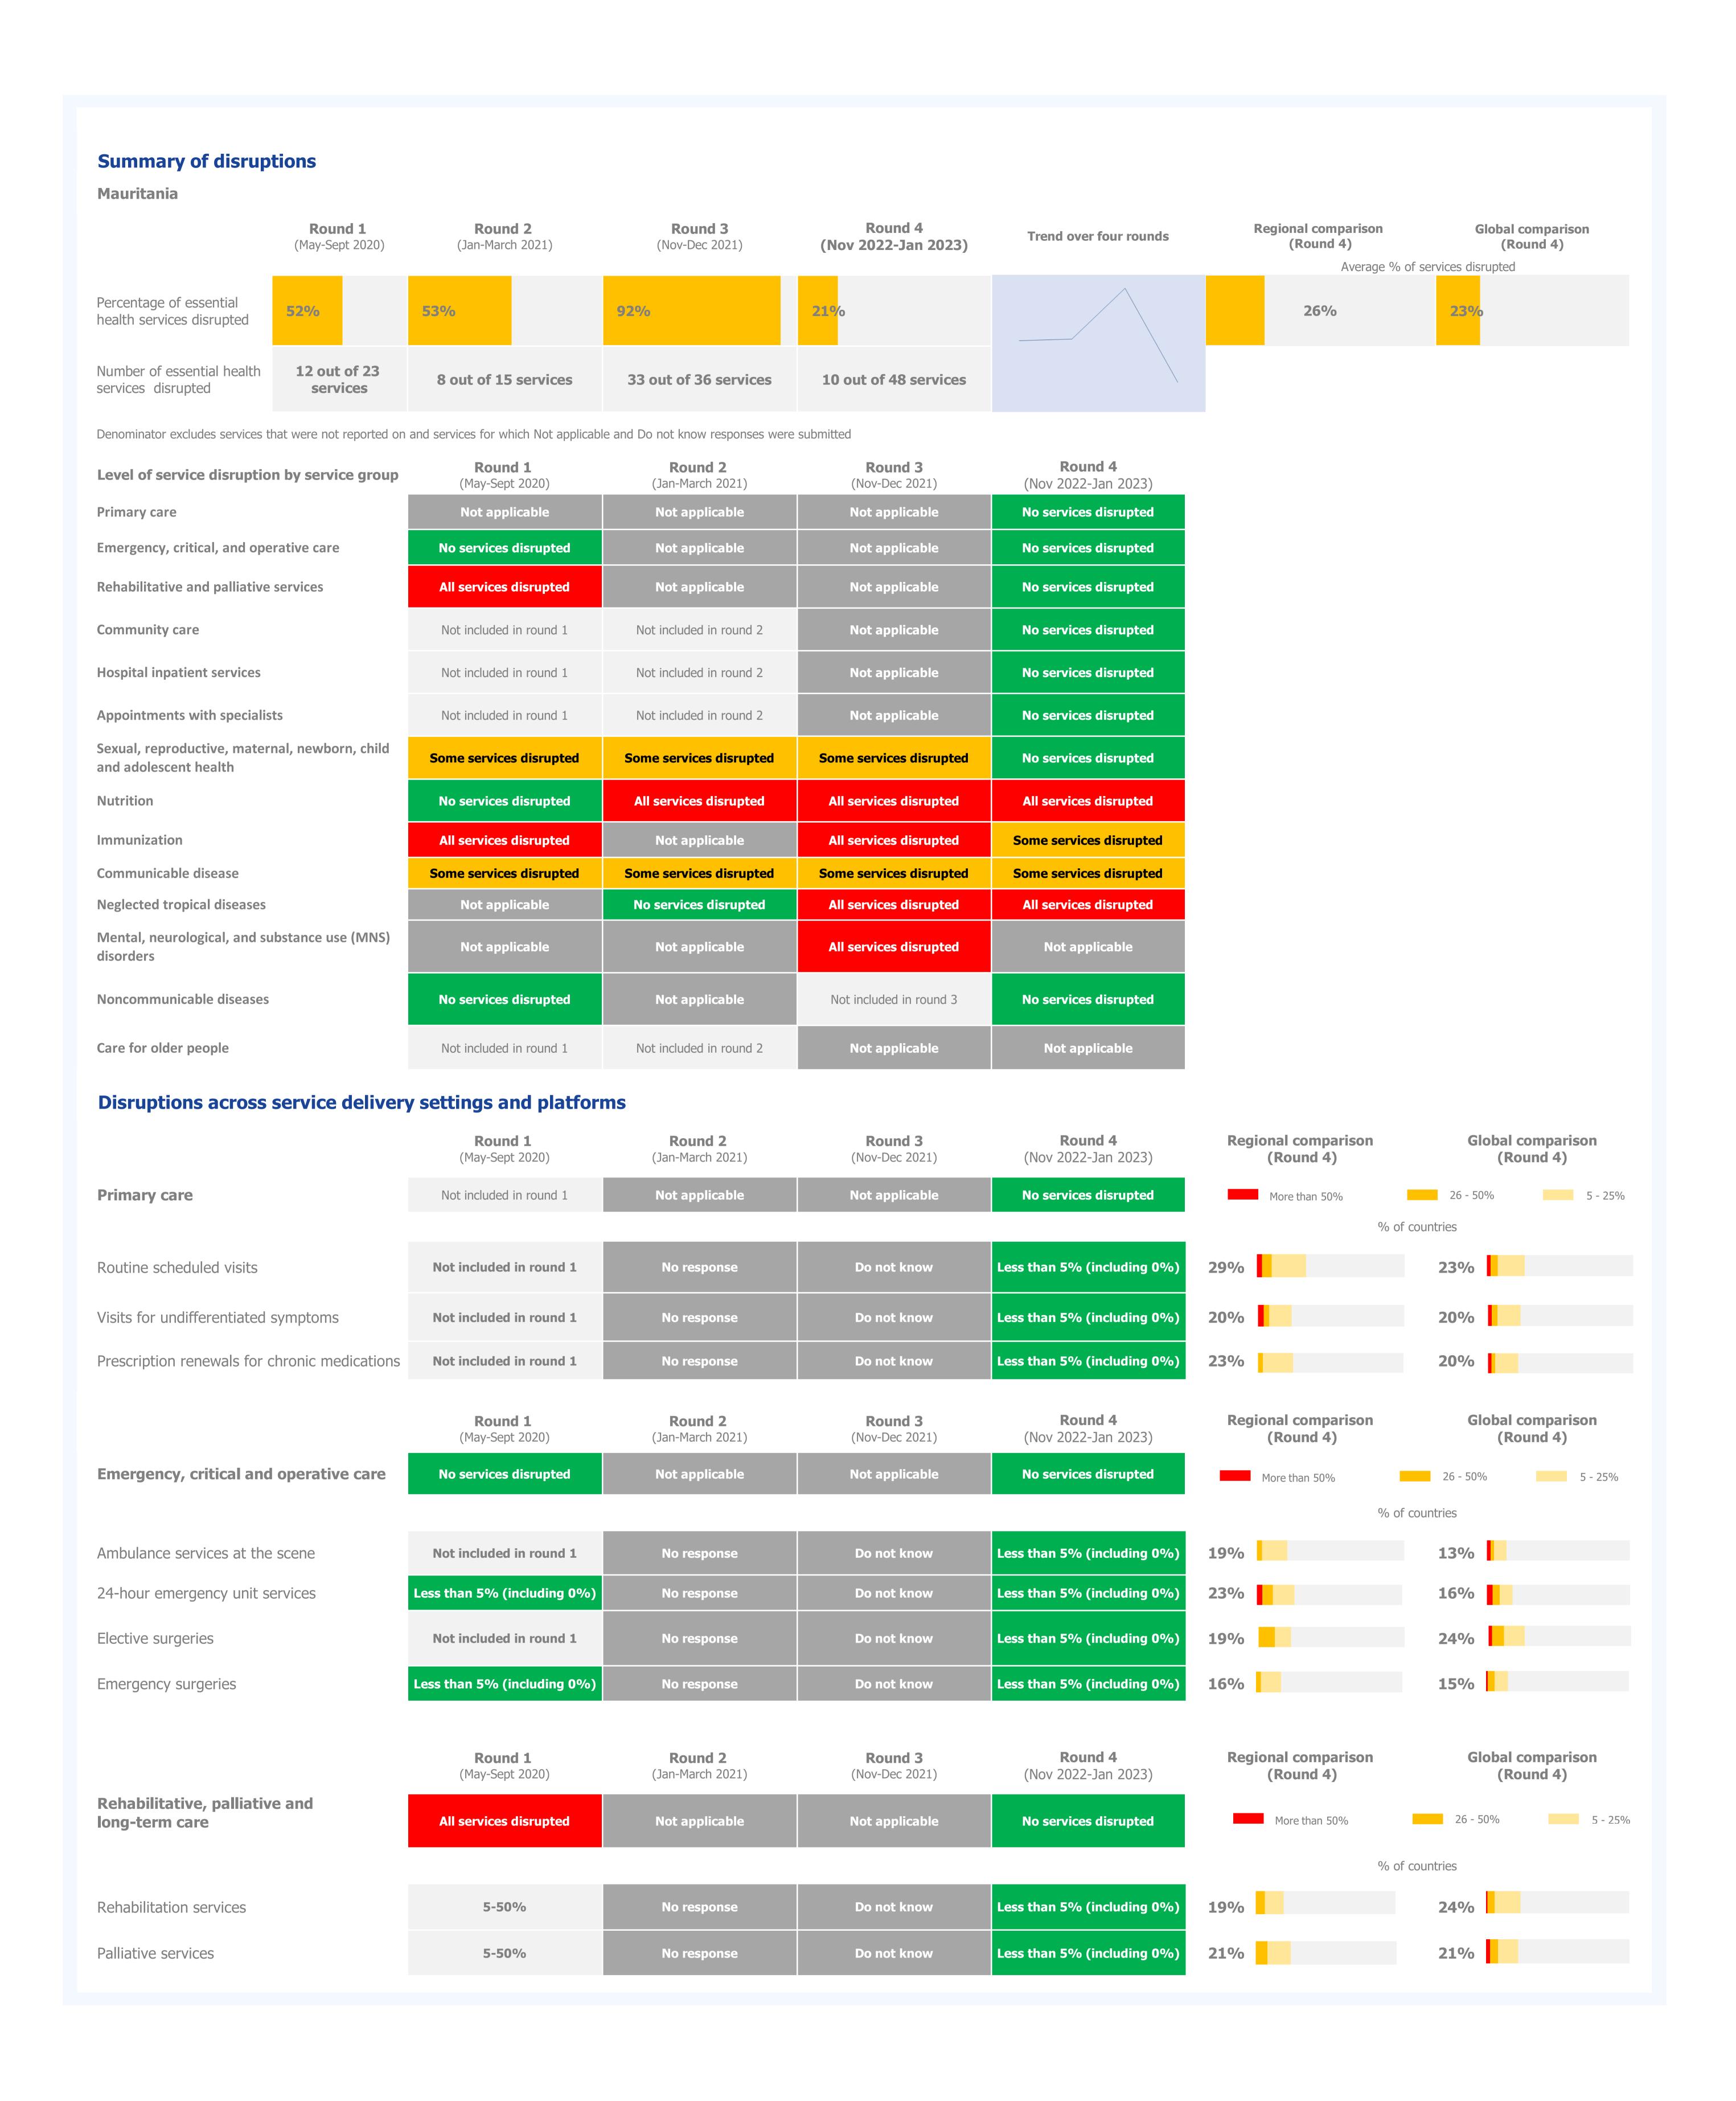

|                        |                                                                            |                     |
| Mental, neurological, and substance use disorders                        | Did not participate    |                                                                            |                        |                                                                            |                     |

# Weekly number of new COVID-19 cases and deaths



| Deaths     | Cases      |            |
|------------|------------|------------|
| 42         | 6,607      | Peak       |
| 2021-08-08 | 2022-01-09 | Peak date  |
| 0          | 20         | Latest     |
| 0%         | 0%         | Proportion |
|            |            |            |





| Disruptions to tracer services (continued)                                                                    | Round 1<br>(May-Sept 2020)  | Round 2<br>(Jan-March 2021) | Round 3<br>(May-Oct 2021)   | <b>Round 4</b> (Nov 2022-Jan 2023) | Regional comparison (Round 4) | n Global comparison<br>(Round 4) |
|---------------------------------------------------------------------------------------------------------------|-----------------------------|-----------------------------|-----------------------------|------------------------------------|-------------------------------|----------------------------------|
| Communicable diseases                                                                                         | Some services disrupted     | Some services disrupted     | Some s