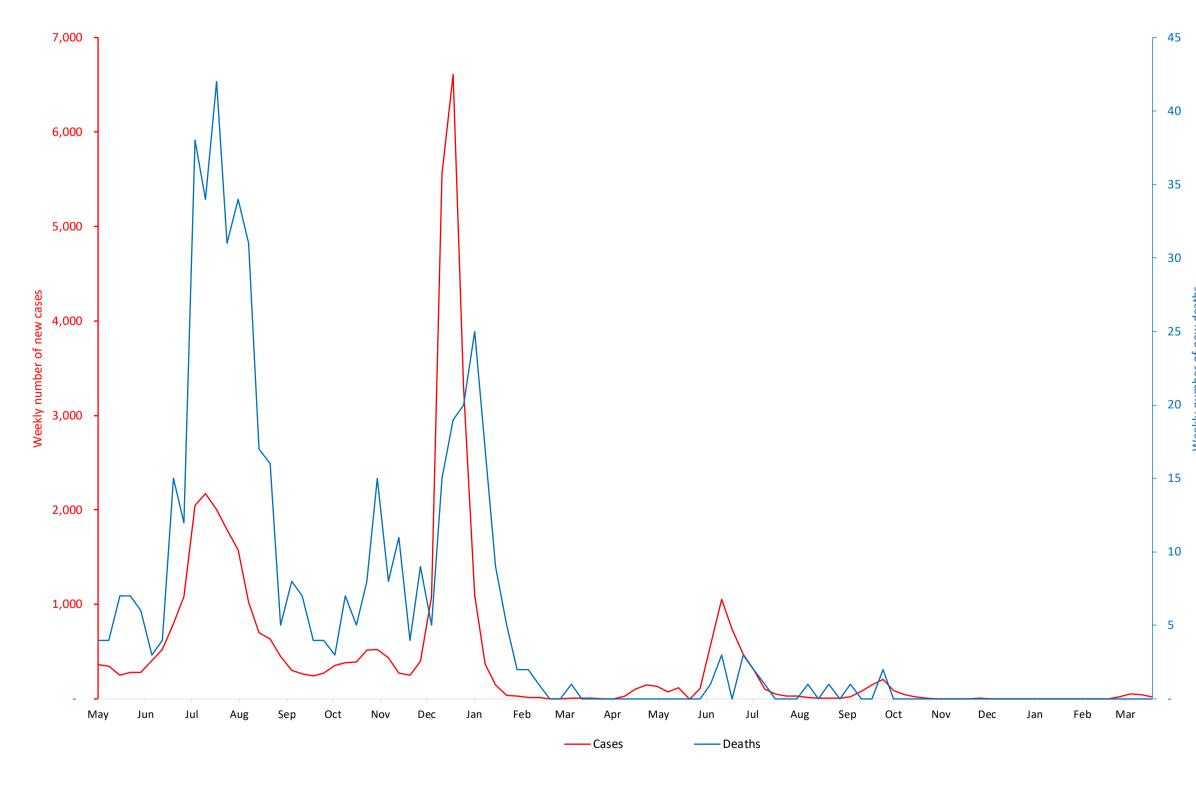

# Weekly number of new COVID-19 cases and deaths

| Deaths     | Cases      |            |
|------------|------------|------------|
| 42         | 6,607      | Peak       |
| 2021-08-08 | 2022-01-09 | Peak date  |
| 0          | 20         | Latest     |
| 0%         | 0%         | Proportion |
|            |            |            |