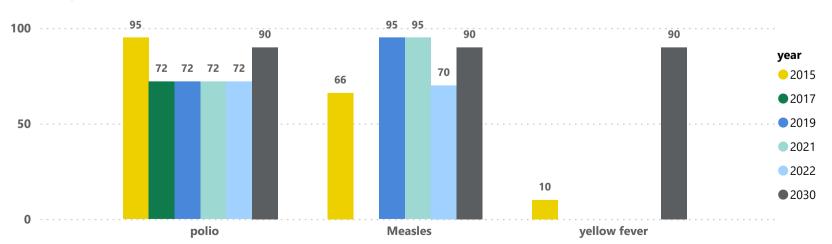

### **Prevention**

Immunization coverage of selected diseases(%)

Source: GHO/WHO