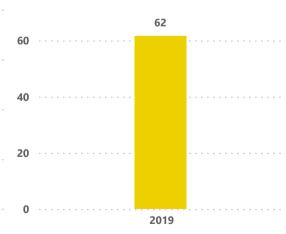

Source: WHO

Mortality caused by road traffic injuries (per 100 000 population)

Crude suicide mortality rate(per 100 000 population)

Source: WHO

Under five children who are developmentally on track 2010-2019(%)