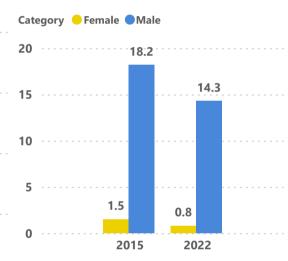

Source: WHO

Mortality caused by road traffic injuries (per 100 000 population)

Crude suicide mortality rate(per 100 000 population)

Source: WHO

Under five children who are developmentally on track 2010-2019(%)