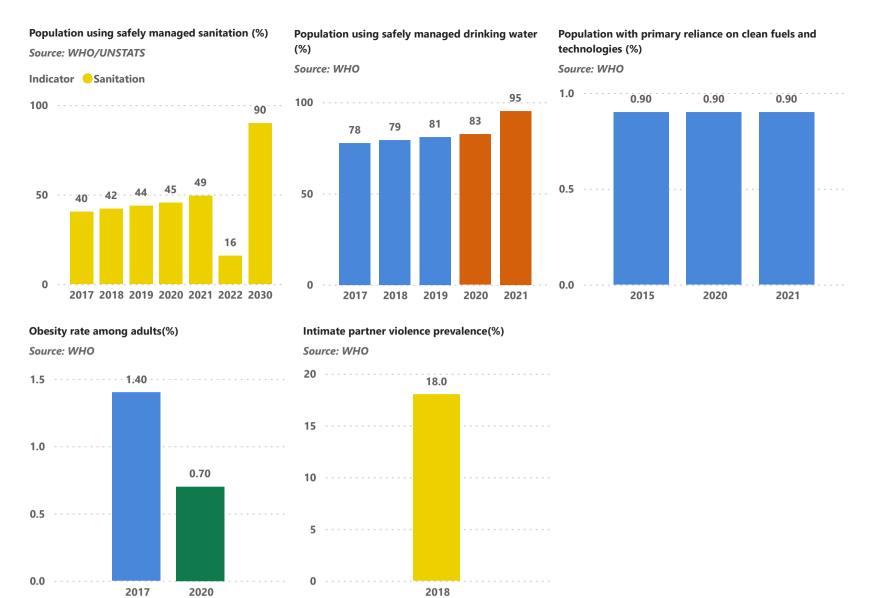

### **Universal Health Coverage**

Population size

# **Healthier Population**

Prevalence of wasting and stunting among children under five(%)

Source: WHO/UNSTATS

Alcohol consumption among people aged 15+ years (litres of pure alcohol)

Age-standardised prevalence of current tobacco use among persons aged 15 years and older(%)

Source: WHO

Mortality caused by road traffic injuries (per 100 000 population)

Crude suicide mortality rate(per 100 000 population)

Source: WHO

Under five children who are developmentally on track 2010-2019(%)