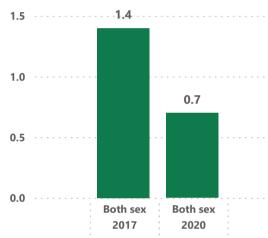

### **Financial Risk Protection**

Proportion of population with large household expenditure on health more than 10% of total household expenditure(%)

Source: WHO

Out of pocket spending as a percentage of total expenditure (%)