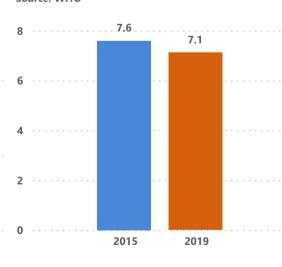

### **Financial Risk Protection**

Proportion of population with large household expenditure on health more than 10% of total household expenditure(%)

Source: WHO

Out of pocket spending as a percentage of total expenditure (%)