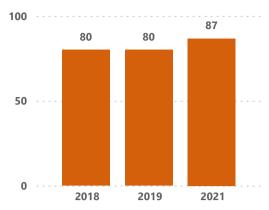

# **Detect and respond**

Events detected and responded to in a timely fashion(%)

Source: WHO