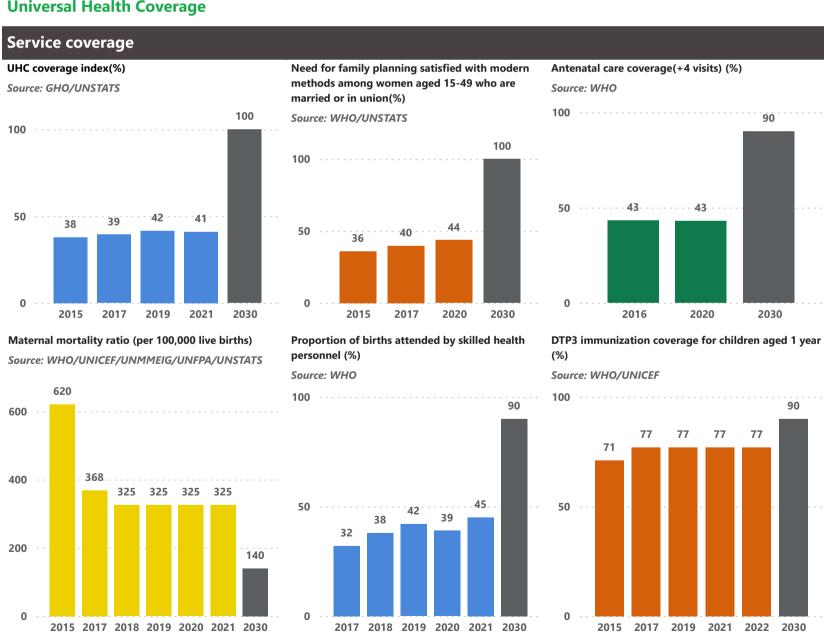

### **Universal Health Coverage**

Population size

#### **Overview**

Note: Values for 2030 are SDG targets.