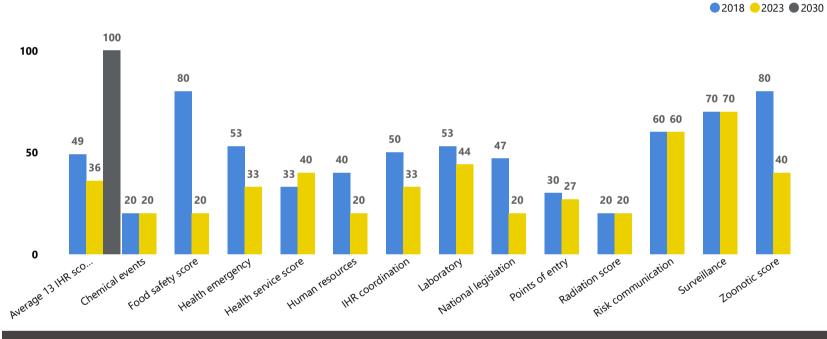

# **Preparedness for IHR capacities**

Average of 13 IHR core capacity scores (%)

Source: WHO/UNSTATS