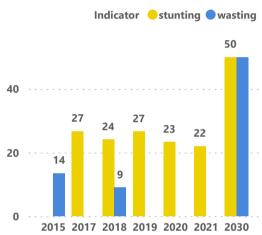

# **Healthier Population**

Prevalence of wasting and stunting among children under five(%)

Source: WHO/UNSTATS

Alcohol consumption among people aged 15+ years (litres of pure alcohol)

Age-standardised prevalence of current tobacco use among persons aged 15 years and older(%)