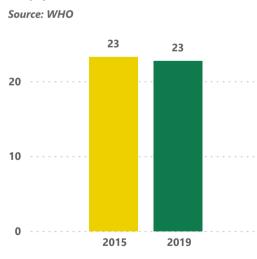

Source: WHO

Government health expenditure as a percentage of total health expenditure(%)

Source: WHO