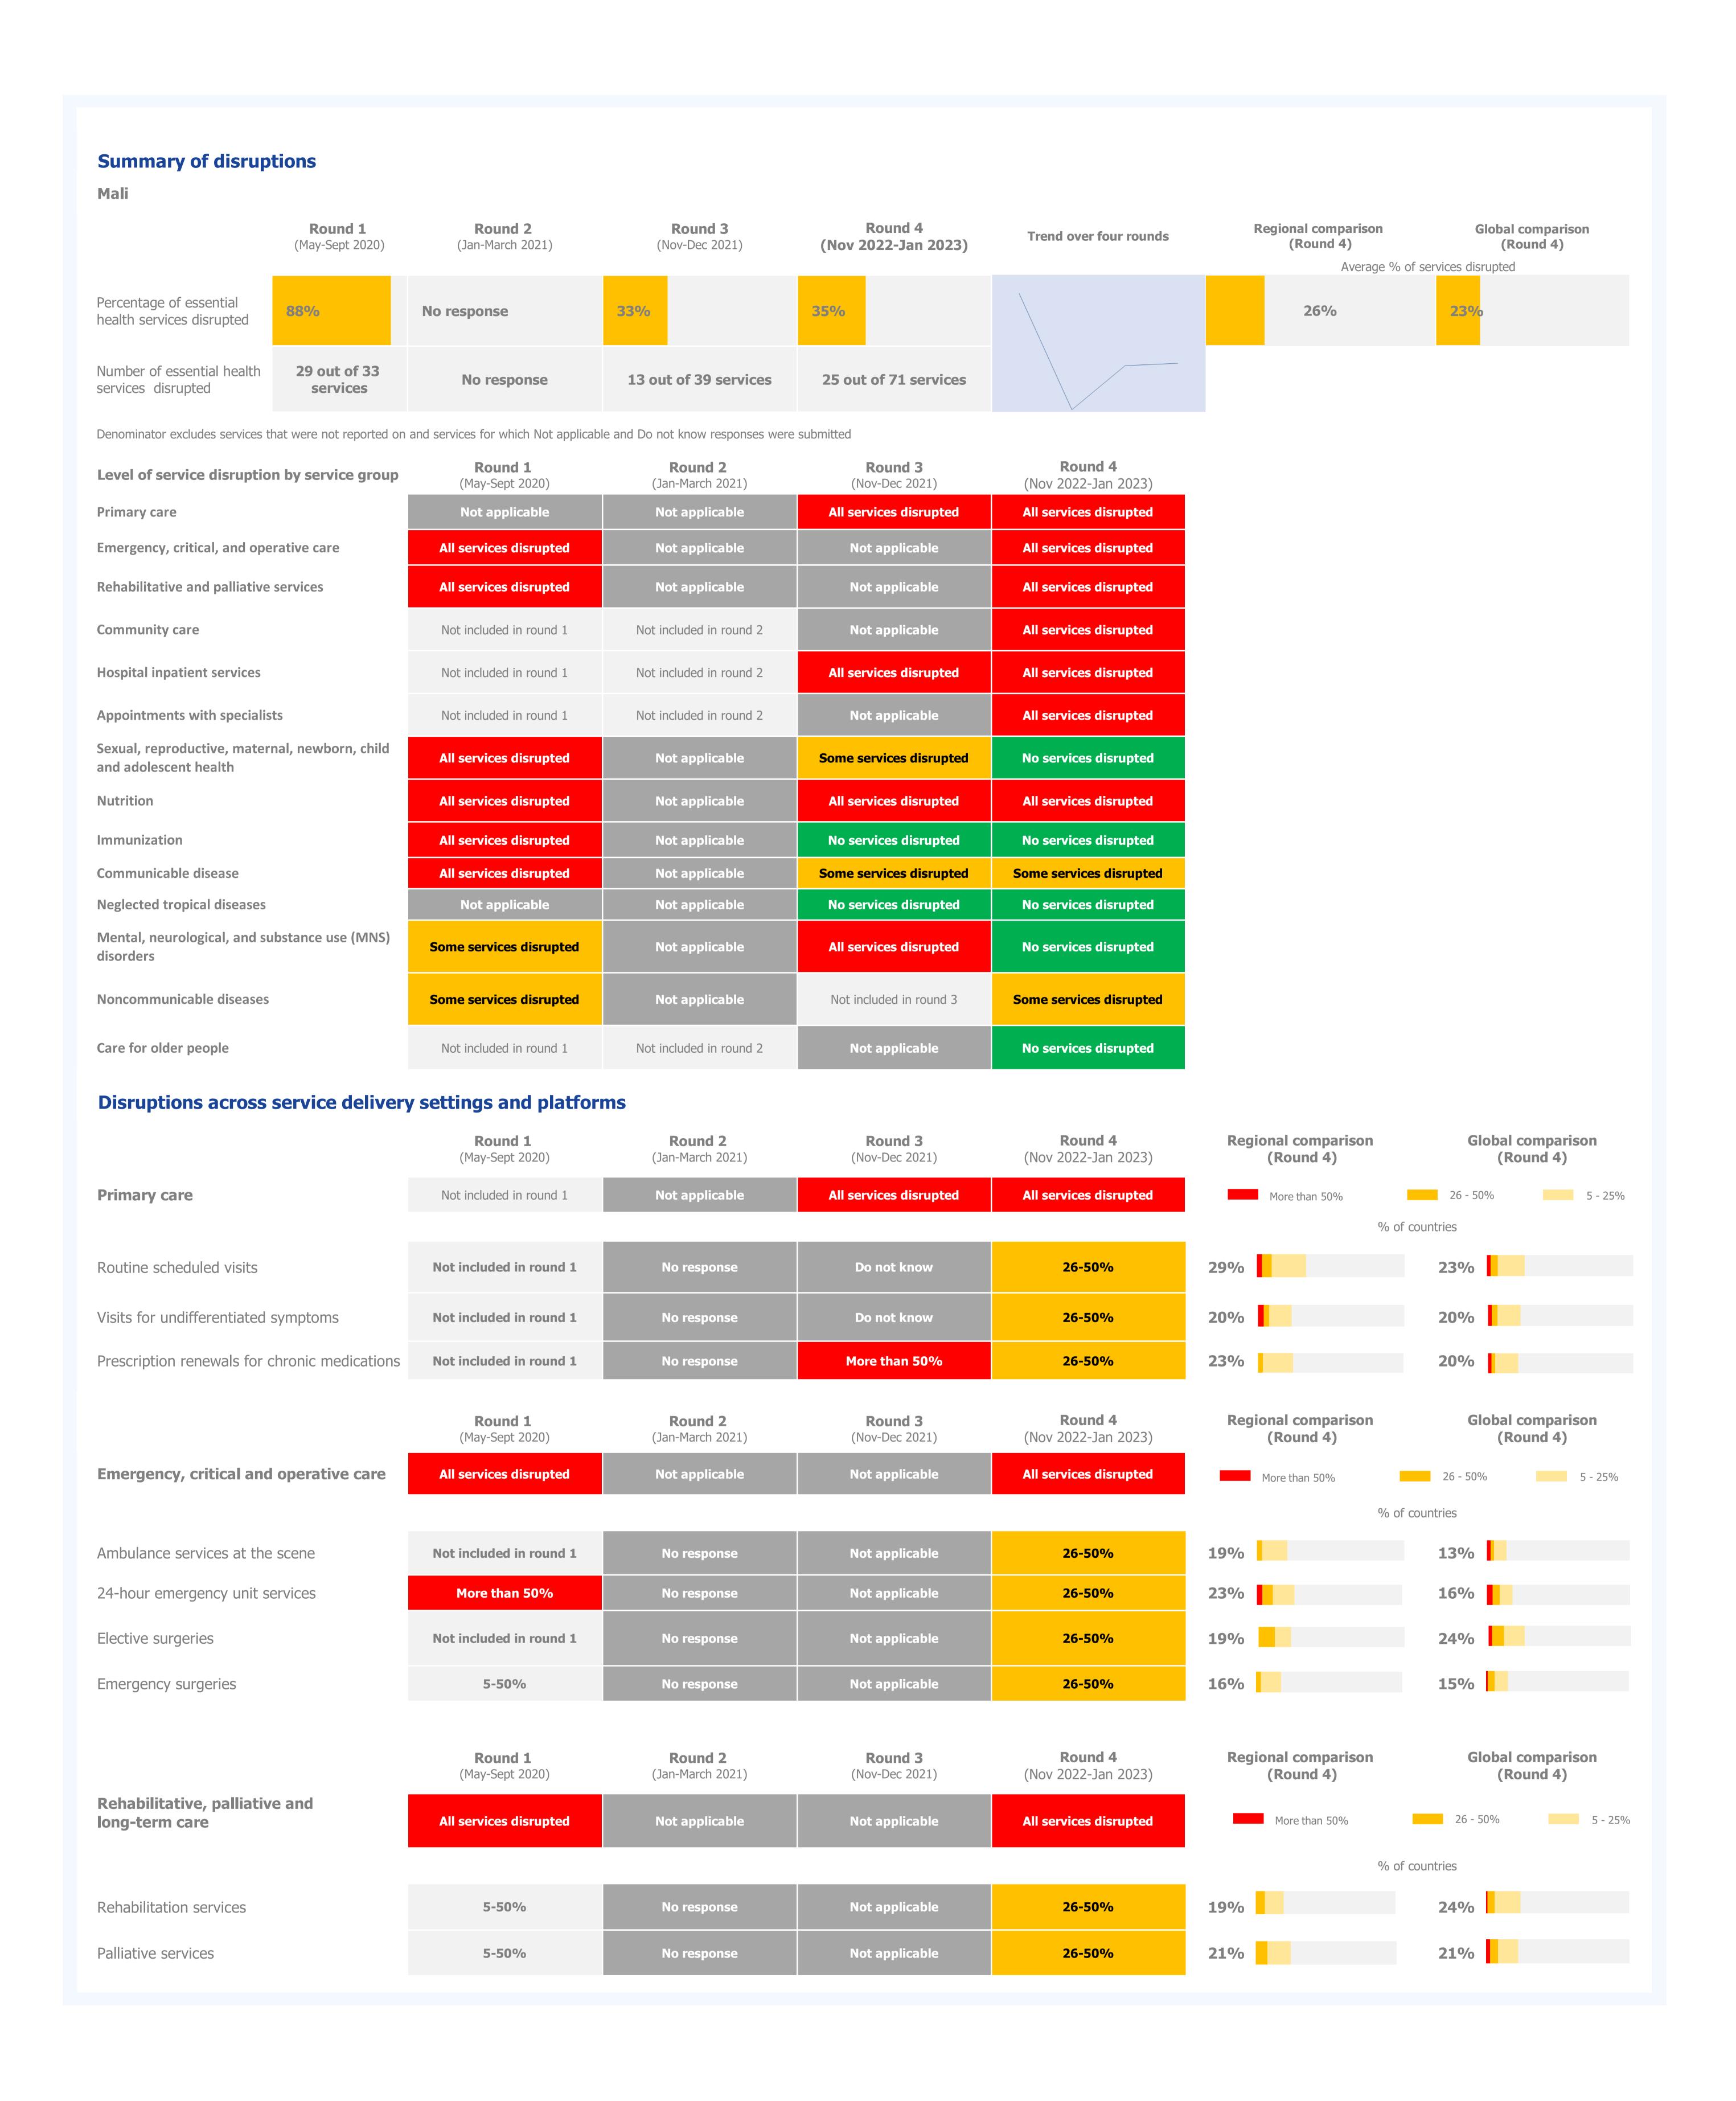

|                 |                                                                      |                        |
| Mental, neurological, and substance use disorders                          | Did not participate    |                                                                            |                 |                                                                      |                        |

Weekly number of new COVID-19 cases and deaths



|            | Cases      | Deaths     |
|------------|------------|------------|
| Peak       | 4,000      | 21         |
| Peak date  | 2022-01-09 | 2022-01-16 |
| Latest     | 14         | 0          |
| Proportion | 0%         | 0%         |
|            |            |            |







| Service backlog trends:                                    | Round 1<br>(May-Sept 2020)                       | Round 2<br>(Jan-March 2021)                      | Round 3<br>(Nov-Dec 2021)                        | <b>Round 4</b> (Nov 2022-Jan 2023) | Regional comparison (Round 4) | Global comparison<br>(Round 4)    |
|------------------------------------------------------------|--------------------------------------------------|--------------------------------------------------|--------------------------------------------------|------------------------------------|-------------------------------|-----------------------------------|
|                                                            |                                                  |