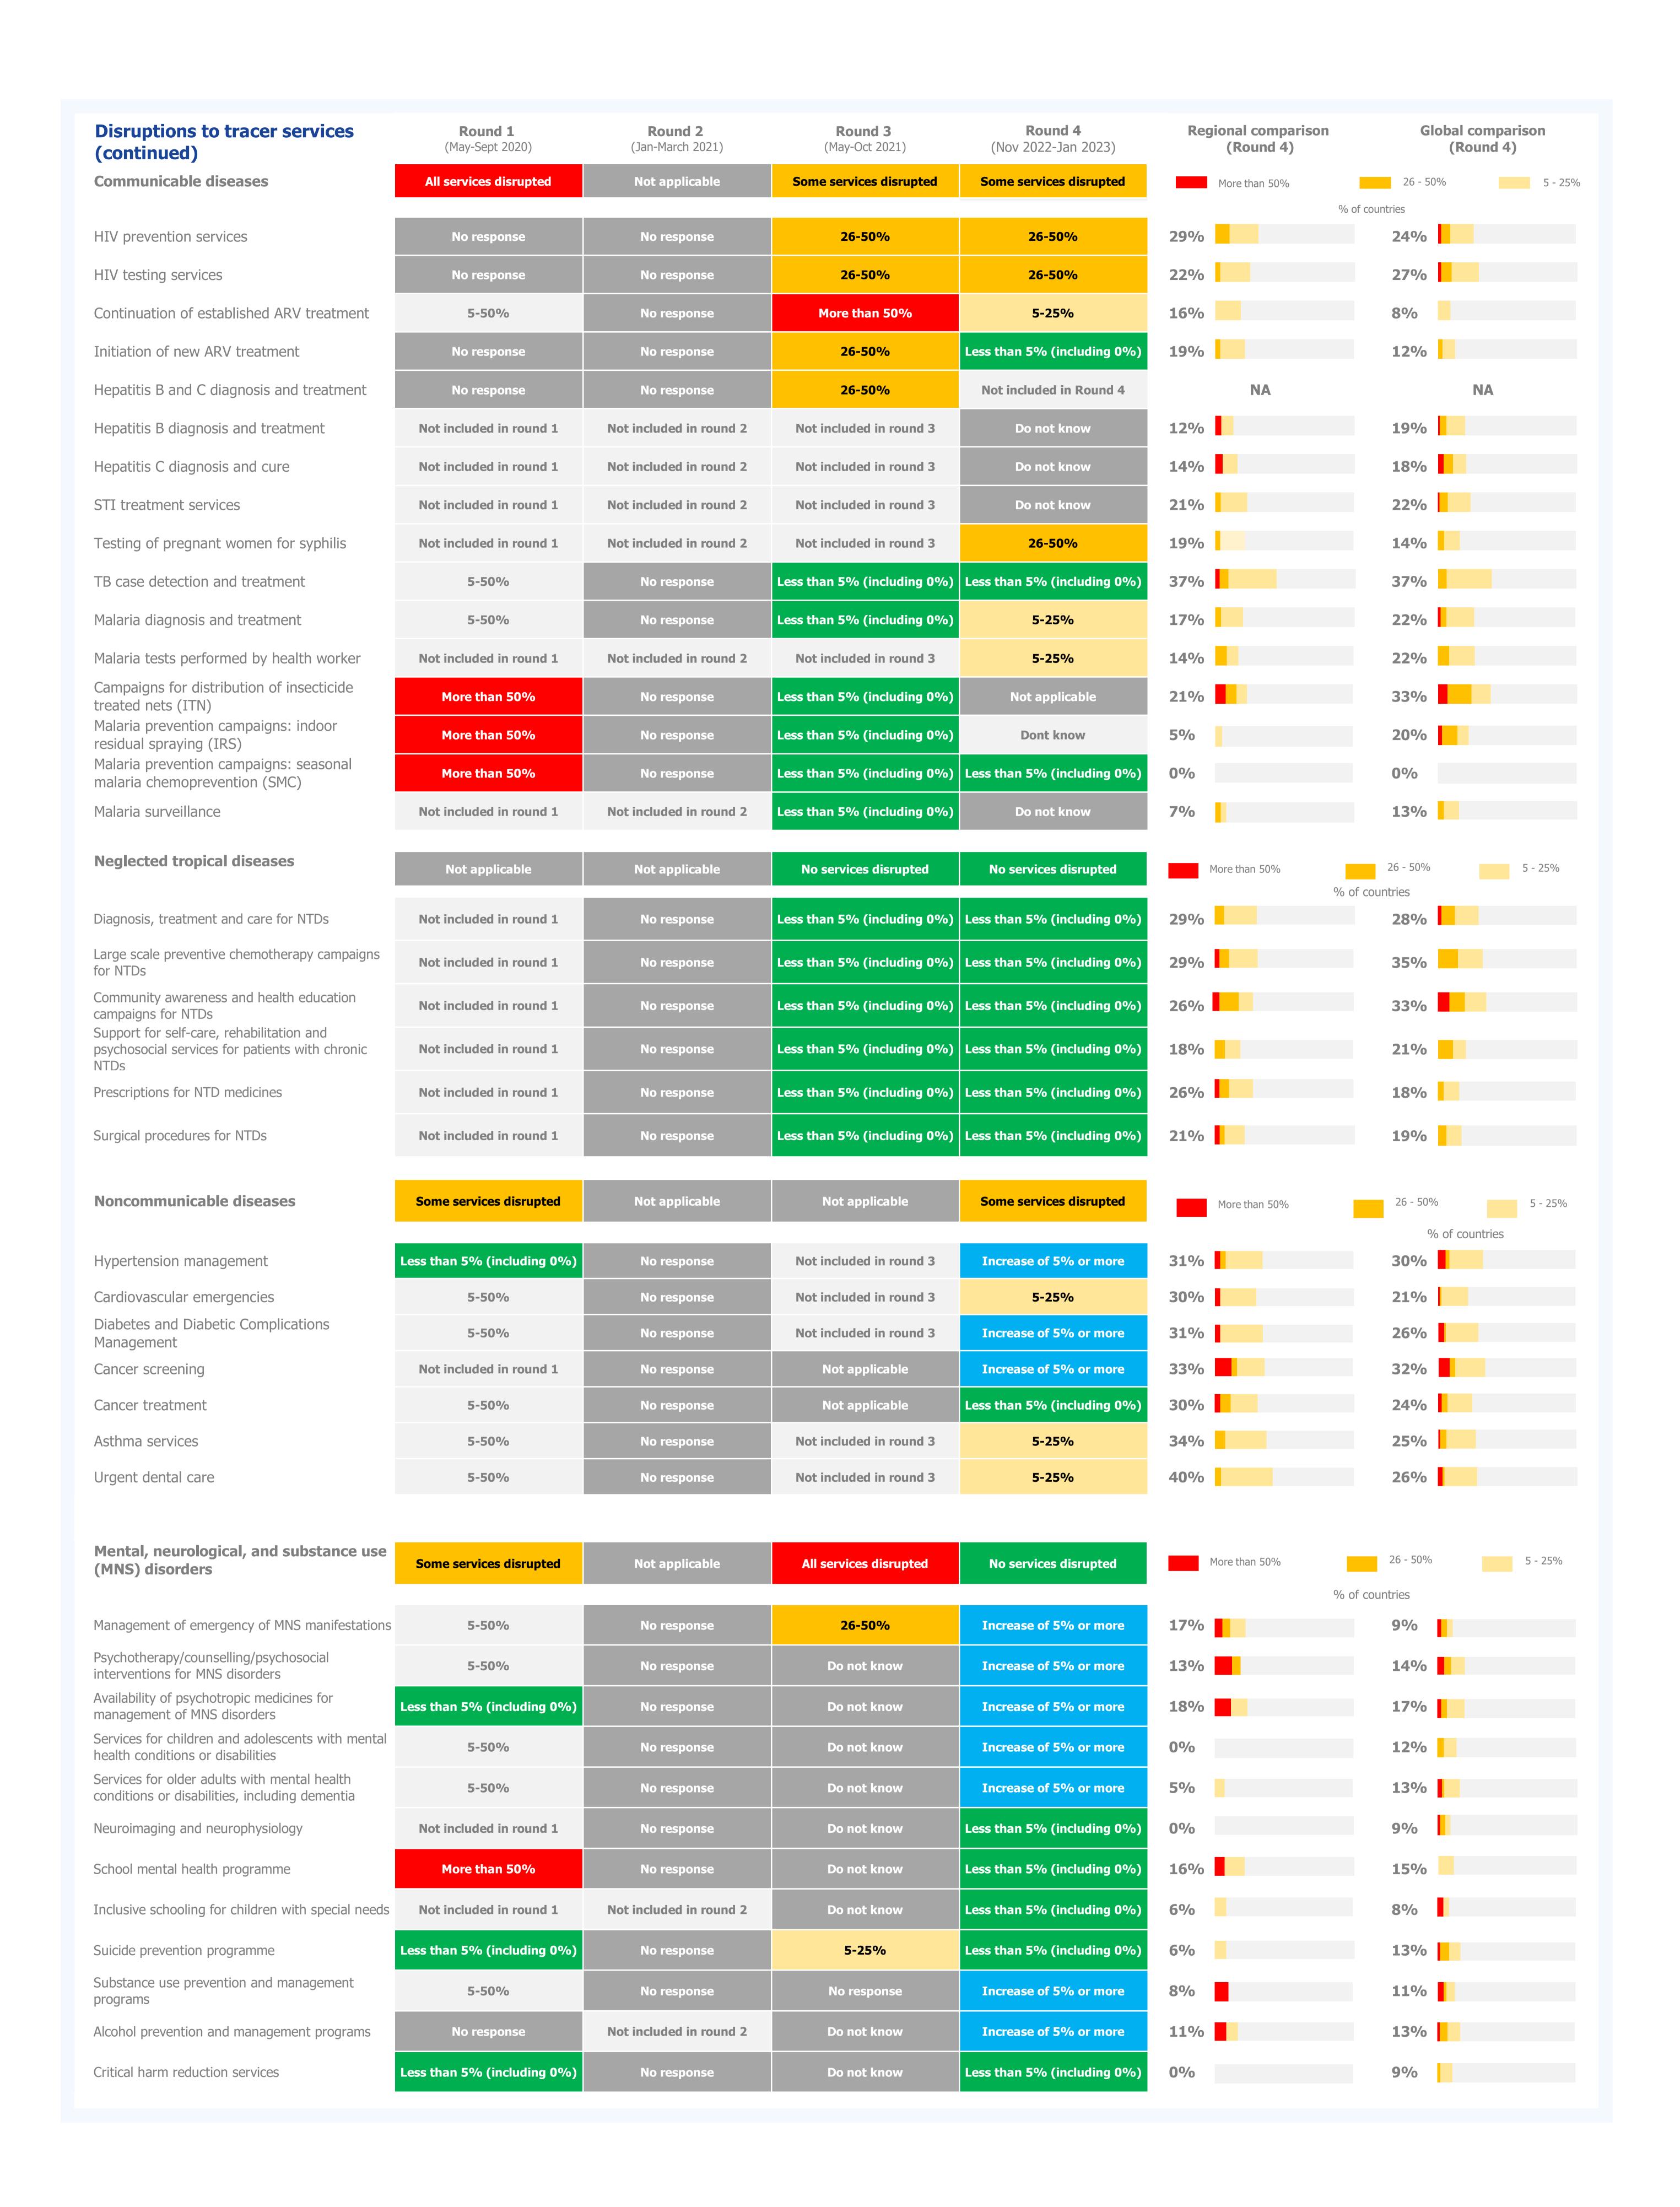

|                 |                                                                      |                        |
| Mental, neurological, and substance use disorders                          | Did not participate    |                                                                            |                 |                                                                      |                        |

Weekly number of new COVID-19 cases and deaths



|            | Cases      | Deaths     |
|------------|------------|------------|
| Peak       | 4,000      | 21         |
| Peak date  | 2022-01-09 | 2022-01-16 |
| Latest     | 14         | 0          |
| Proportion | 0%         | 0%         |
|            |            |            |







| Service backlog trends:                                    | Round 1<br>(May-Sept 2020)                       | Round 2<br>(Jan-March 2021)                      | Round 3<br>(Nov-Dec 2021)                        | <b>Round 4</b> (Nov 2022-Jan 2023) | Regional comparison (Round 4) | Global comparison<br>(Round 4)    |
|------------------------------------------------------------|--------------------------------------------------|--------------------------------------------------|--------------------------------------------------|------------------------------------|-------------------------------|-----------------------------------|
|                                                            |                                                  |