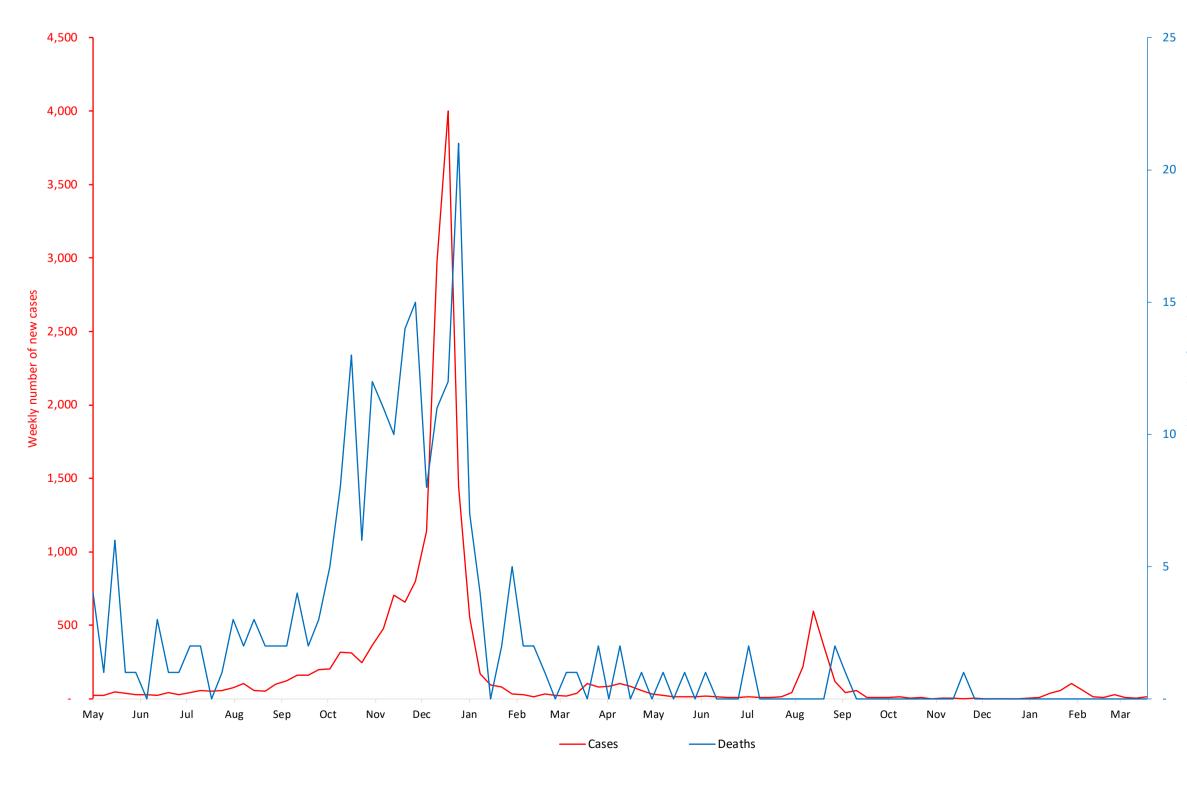

Weekly number of new COVID-19 cases and deaths

|            | Cases      | Deaths     |
|------------|------------|------------|
| Peak       | 4,000      | 21         |
| Peak date  | 2022-01-09 | 2022-01-16 |
| Latest     | 14         | 0          |
| Proportion | 0%         | 0%         |
|            |            |            |