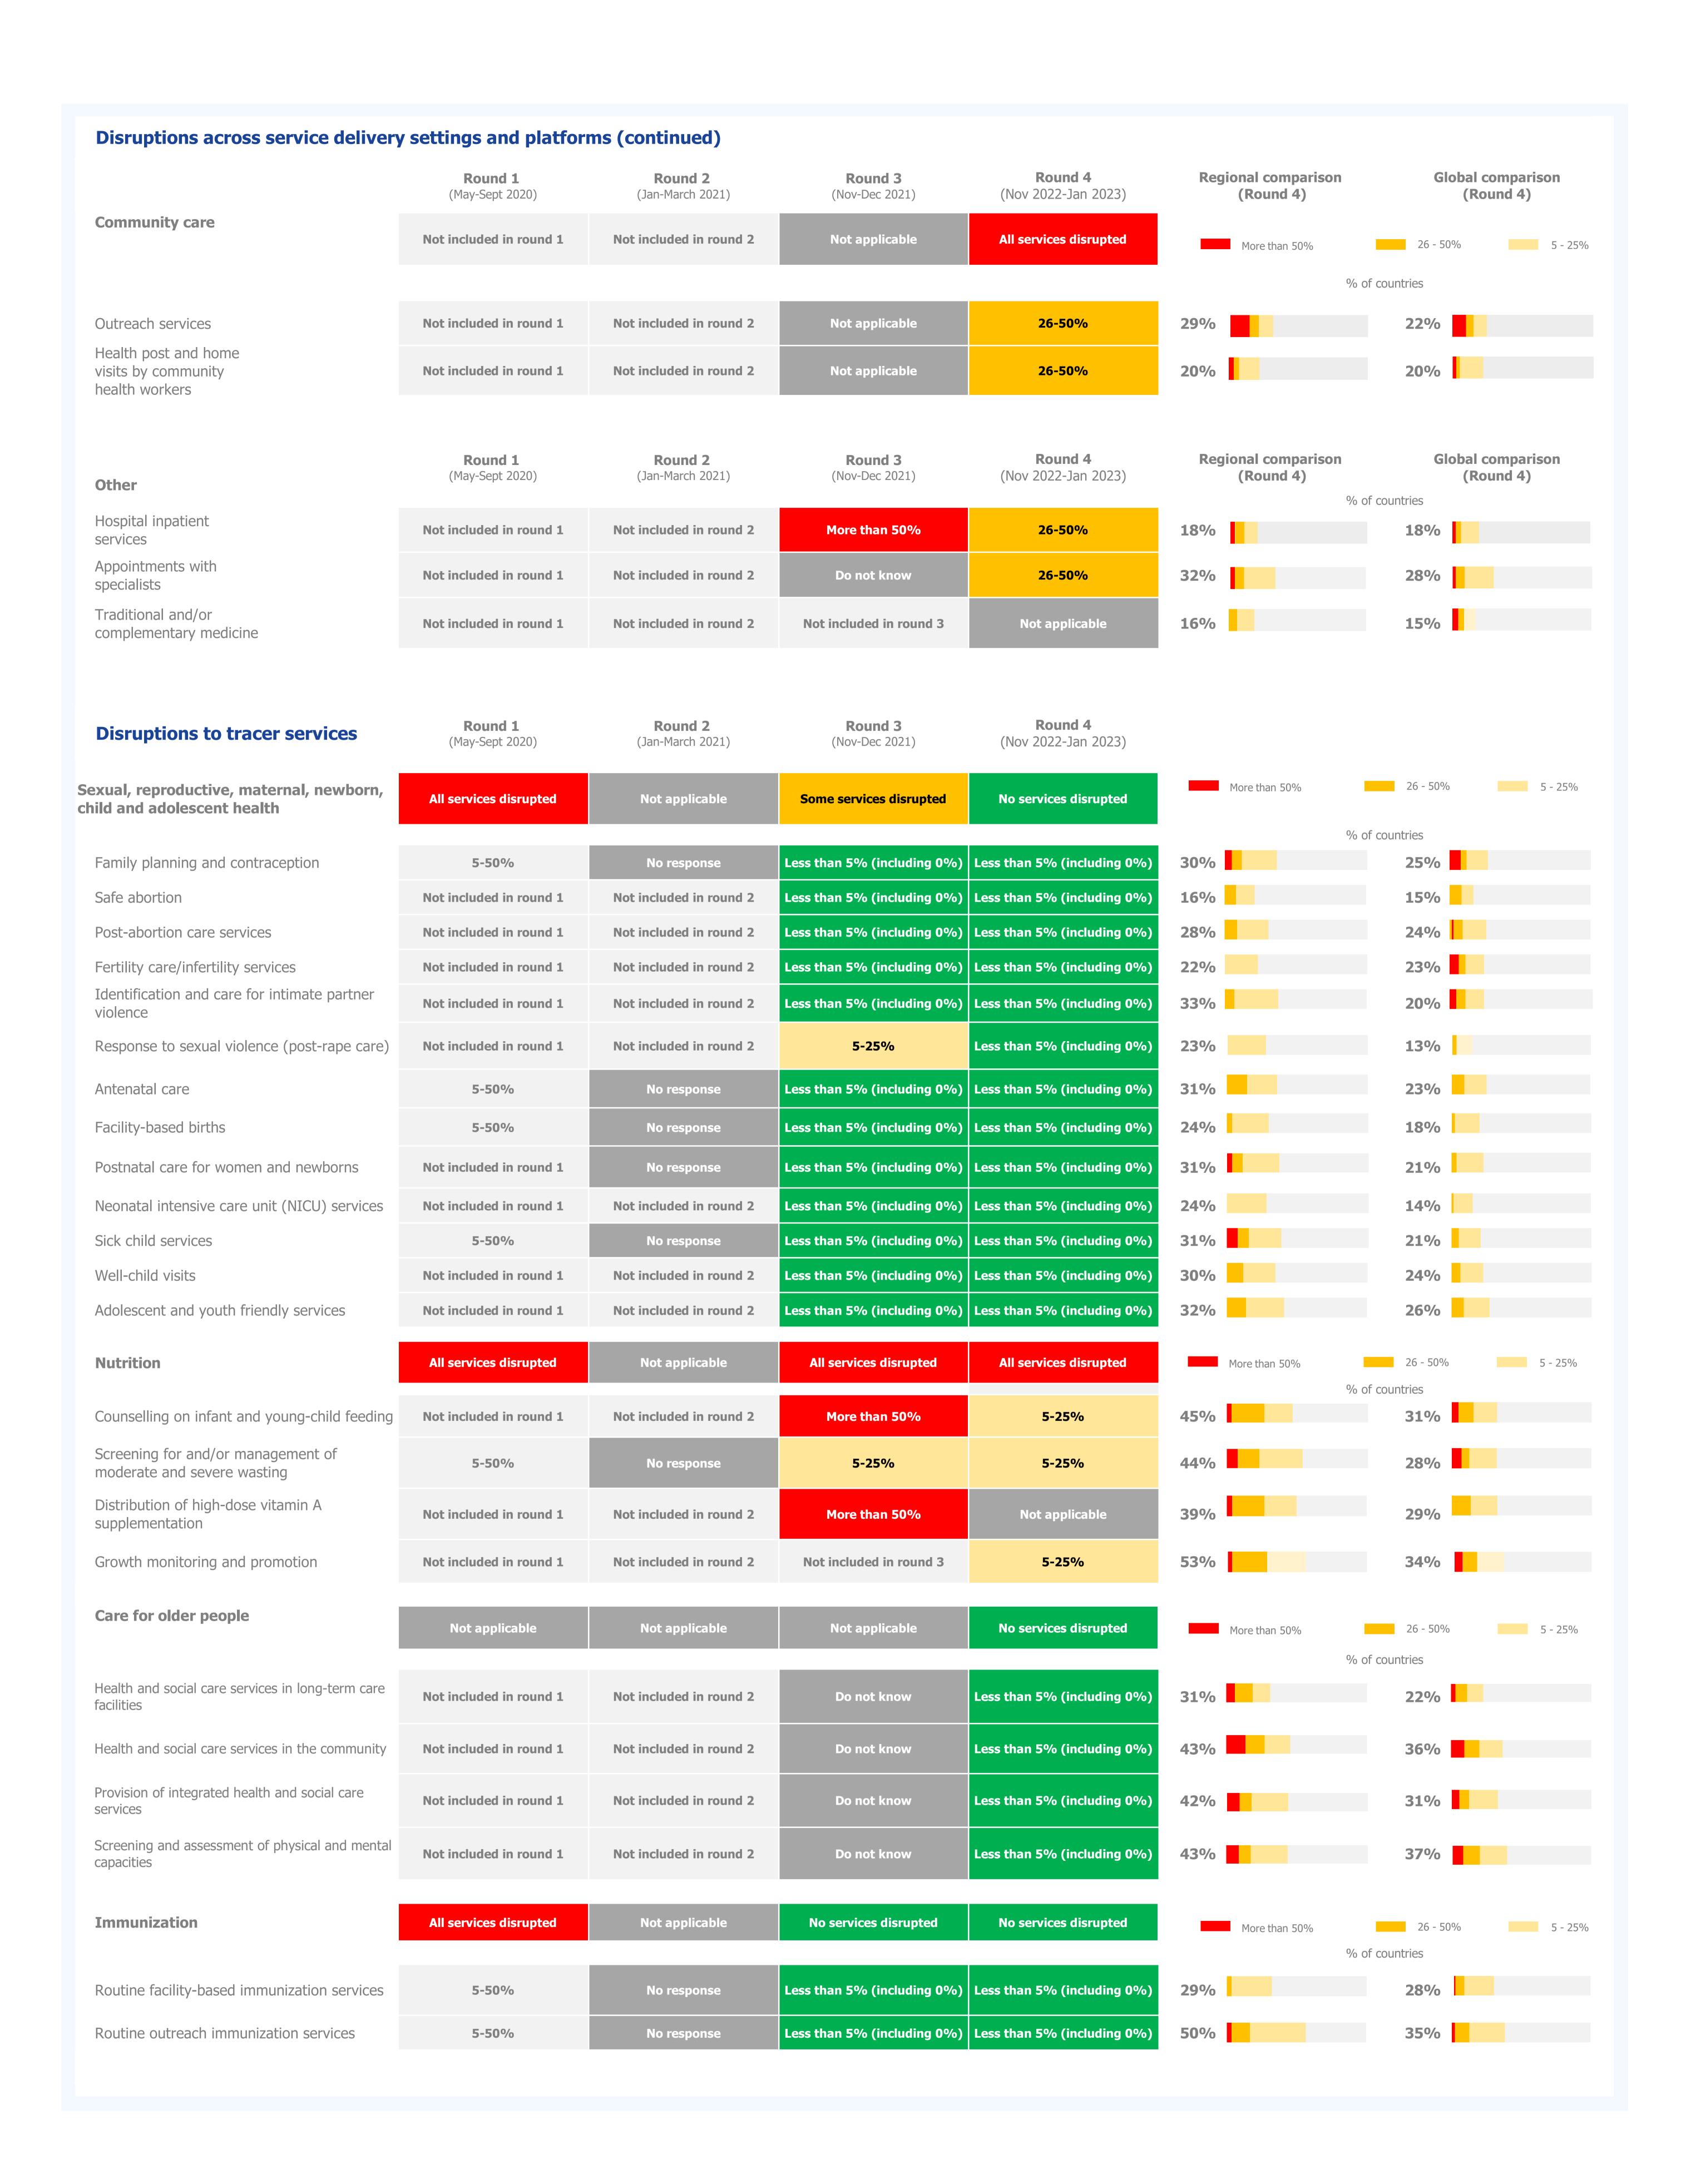

|                 |                                                                      |                        |
| Mental, neurological, and substance use disorders                          | Did not participate    |                                                                            |                 |                                                                      |                        |

Weekly number of new COVID-19 cases and deaths



|            | Cases      | Deaths     |
|------------|------------|------------|
| Peak       | 4,000      | 21         |
| Peak date  | 2022-01-09 | 2022-01-16 |
| Latest     | 14         | 0          |
| Proportion | 0%         | 0%         |
|            |            |            |







| Service backlog trends:                                    | Round 1<br>(May-Sept 2020)                       | Round 2<br>(Jan-March 2021)                      | Round 3<br>(Nov-Dec 2021)                        | <b>Round 4</b> (Nov 2022-Jan 2023) | Regional comparison (Round 4) | Global comparison<br>(Round 4)    |
|------------------------------------------------------------|--------------------------------------------------|--------------------------------------------------|--------------------------------------------------|------------------------------------|-------------------------------|-----------------------------------|
|                                                            |                                                  |