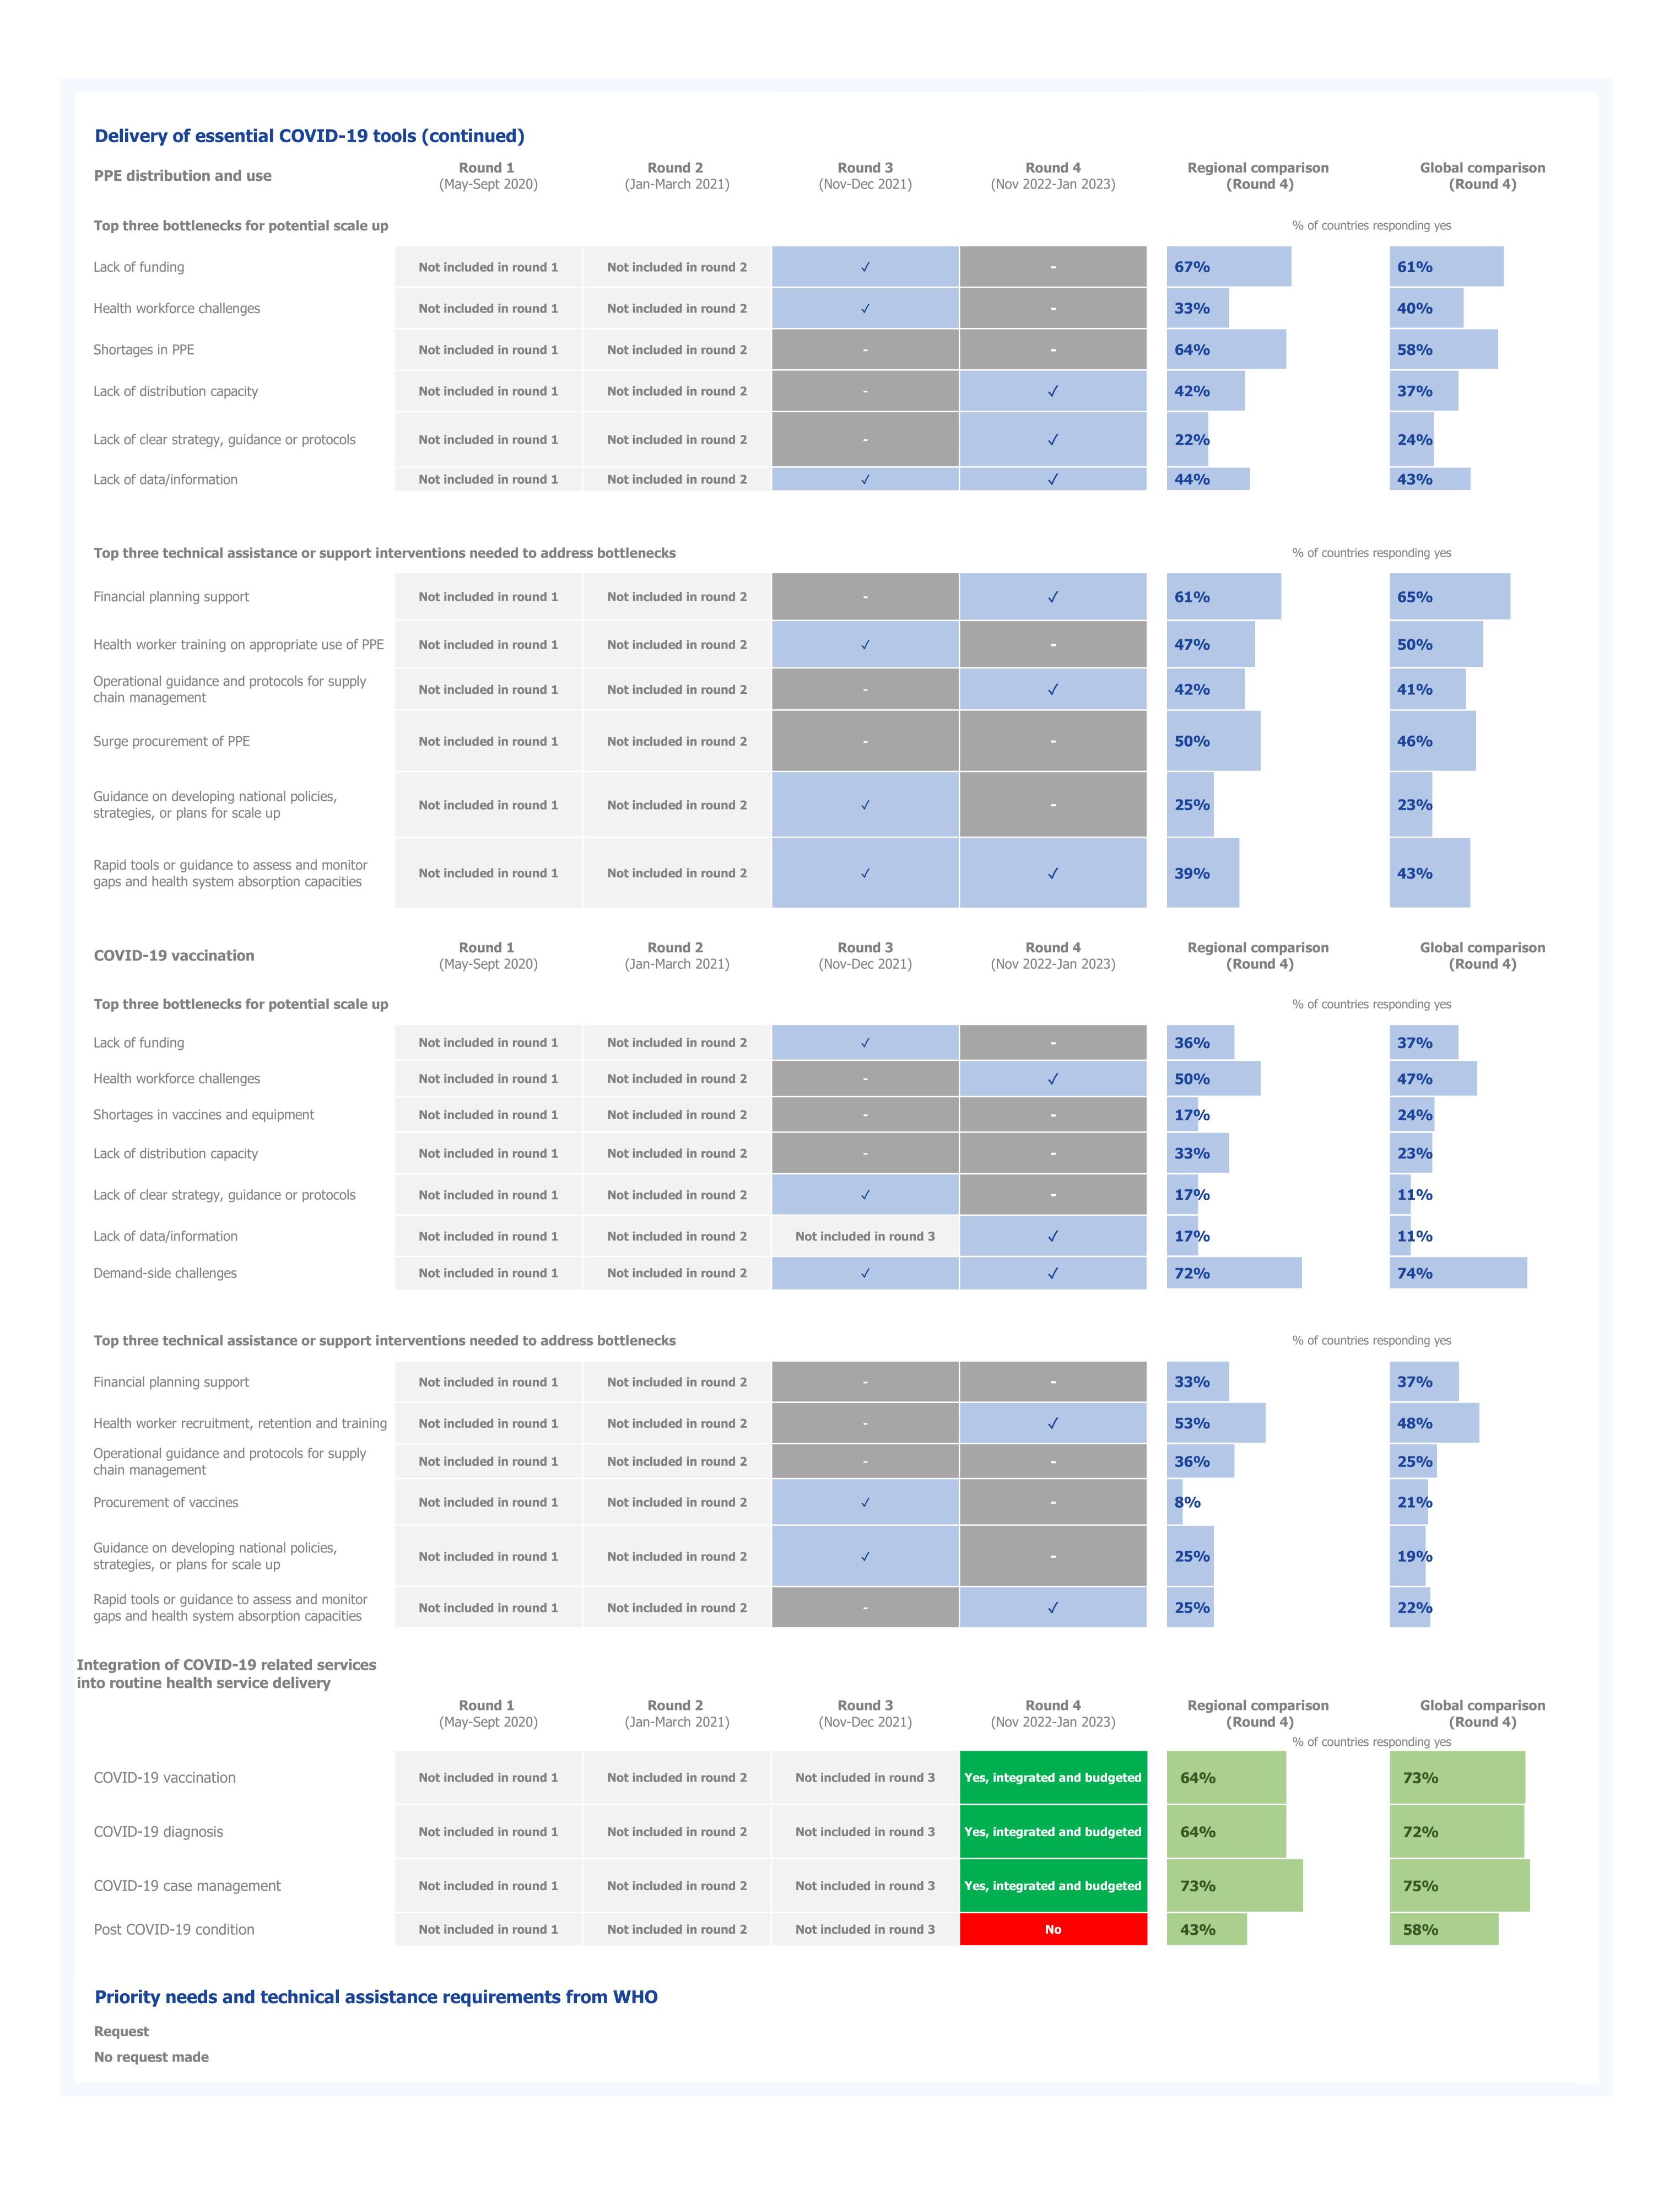

| Policies, planning and investments                                                                                                                       |                             |                             |                           |                                         |                                   |                                            |
|----------------------------------------------------------------------------------------------------------------------------------------------------------|-----------------------------|-----------------------------|---------------------------|-----------------------------------------|-----------------------------------|--------------------------------------------|
| Policies and plans                                                                                                                                       | Round 1                     | Round 2                     | Round 3                   | Round 4                                 | Regional comparison               | Global comparison                          |
|                                                                                                                                                          | (May-Sept 2020)             | (Jan-March 2021)            | (Nov-Dec 2021)            | (Nov 2022-Jan 2023)                     | (Round 4) % of countries          | (Round 4) responding yes                   |
| Government has defined EHS to be maintained during COVID-19                                                                                              | No / Not yet                | No response                 | Do not know               | Yes, developed and revised in last year | 50%                               | 59%                                        |
| Country developed or revised a health system recovery plan to strengthen health service resilience and preparedness for future public health emergencies | Not included in round 1     | Not included in round 2     | No                        | No                                      | 39%                               | 44%                                        |
| Plan has been budgeted                                                                                                                                   | Not included in round 1     | Not included in round 2     | Not included in round 3   | No response                             | 92%                               | 92%                                        |
| Implementation of plan has started                                                                                                                       | Not included in round 1     | Not included in round 2     | Not included in round 3   | No response                             | 83%                               | 95%                                        |
| Implentation hasn't started because:                                                                                                                     |                             |                             |                           |                                         |                                   |                                            |
| Focus is still currently on pandemic response                                                                                                            | Not included in round 1     | Not included in round 2     | Not included in round 3   | No response                             | Sample size too small to display. | Sample size too small to displa            |
| Focus is currently on socio-economic recovery                                                                                                            | Not included in round 1     | Not included in round 2     | Not included in round 3   | No response                             | Sample size too small to display  | Sample size too small to displa            |
| Limited resources                                                                                                                                        | Not included in round 1     | Not included in round 2     | Not included in round 3   | No response                             | Sample size too small to display  | Sample size too small to displa            |
| No designated authority/platform/mechanism to coordinate implementation                                                                                  | Not included in round 1     | Not included in round 2     | Not included in round 3   | No response                             | Sample size too small to display  | Sample size too small to displa            |
| A focused review was used to inform recovery plan                                                                                                        | Not included in round 1     | Not included in round 2     | Not included in round 3   | No response                             | 82%                               | 94%                                        |
| Thematic areas that have been identified as central                                                                                                      | to ongoing recovery effort: |                             |                           |                                         | % of countries                    | responding yes                             |
| Primary Care                                                                                                                                             | Not included in round 1     | Not included in round 2     | Not included in round 3   |                                         | 89%                               | 89%                                        |
| Emergency risk management including preparedness                                                                                                         | Not included in round 1     | Not included in round 2     | Not included in round 3   | <b>✓</b>                                | 95%                               | 84%                                        |
| Other essential public health functions                                                                                                                  | Not included in round 1     | Not included in round 2     | Not included in round 3   | -                                       | 42%                               | 62%                                        |
| Continuity of essential health services across health programmes and conditions                                                                          | Not included in round 1     | Not included in round 2     | Not included in round 3   | <b>✓</b>                                | 89%                               | 83%                                        |
| Whole of government / multisectoral engagement                                                                                                           | Not included in round 1     | Not included in round 2     | Not included in round 3   | <b>✓</b>                                | 58%                               | <b>57%</b>                                 |
| Community engagement                                                                                                                                     | Not included in round 1     | Not included in round 2     | Not included in round 3   | -                                       | 92%                               | <b>75%</b>                                 |
| Vulnerable and marginalized populations                                                                                                                  | Not included in round 1     | Not included in round 2     | Not included in round 3   |                                         | 68%                               | <b>65%</b>                                 |
| Quality of care                                                                                                                                          | Not included in round 1     | Not included in round 2     | Not included in round 3   |                                         | <b>76%</b>                        | 63%                                        |
| None                                                                                                                                                     | Not included in round 1     | Not included in round 2     | Not included in round 3   | -                                       | 0%                                | 2%                                         |
| Country made additional government funding and investments                                                                                               | Round 1<br>(May-Sept 2020)  | Round 2<br>(Jan-March 2021) | Round 3<br>(Nov-Dec 2021) | <b>Round 4</b> (Nov 2022-Jan 2023)      | Regional comparison (Round 4)     | Global comparison (Round 4) responding yes |
| o maintain EHS during COVID-19                                                                                                                           | ✓                           | No response                 | ×                         | ✓                                       | <b>76%</b>                        | 83%                                        |
| o cover reductions in loss of revenue                                                                                                                    | Not included in round 1     | Not included in round 2     | Not included in round 3   | ✓                                       | 28%                               | <b>56%</b>                                 |
| for longer-term recovery and/or health service esilience and preparedness                                                                                | Not included in round 1     | Not included in round 2     | ×                         | ×                                       | 58%                               | 74%                                        |
| Sub-areas where investments have been made                                                                                                               |                             |                             |                           |                                         | % of countries                    | responding yes                             |
| New facility infrastructure                                                                                                                              | Not included in round 1     | Not included in round 2     | N/A                       | N/A                                     | 78%                               | 81%                                        |
| Digital health technologies and infrastructure                                                                                                           | Not included in round 1     | Not included in round 2     | N/A                       | N/A                                     | <b>67%</b>                        | 87%                                        |
| Health workforce capacity strengthening                                                                                                                  | Not included in round 1     | Not included in round 2     | N/A                       | N/A                                     | 100%                              | 95%                                        |
| Access to medicines, supplies and other health products                                                                                                  | Not included in round 1     | Not included in round 2     | N/A                       | N/A                                     | 89%                               | 86%                                        |
| Health information systems                                                                                                                               | Not included in round 1     | Not included in round 2     | N/A                       | N/A                                     | 83%                               | 80%                                        |

| Country received additional external                                                                                                                                    | Round 1                    | Round 2                     | Round 3                                         | Round 4                                         | % of countr                               | ies responding yes                             |
|-------------------------------------------------------------------------------------------------------------------------------------------------------------------------|----------------------------|-----------------------------|-------------------------------------------------|-------------------------------------------------|-------------------------------------------|------------------------------------------------|
| funding to support health system recovery efforts from:                                                                                                                 | (May-Sept 2020)            | (Jan-March 2021)            | (Nov-Dec 2021)                                  | (Nov 2022-Jan 2023)                             |                                           |                                                |
| None                                                                                                                                                                    | Not included in round 1    | Not included in round 2     | Not included in round 3                         | -                                               | 0%                                        | 15%                                            |
| WHO                                                                                                                                                                     | Not included in round 1    | Not included in round 2     | Not included in round 3                         | ✓                                               | 87%                                       | 78%                                            |
| Other UN agencies and multilateral development banks                                                                                                                    | Not included in round 1    | Not included in round 2     | Not included in round 3                         | ✓                                               | <b>87%</b>                                | <b>75%</b>                                     |
| Bilateral development partners                                                                                                                                          | Not included in round 1    | Not included in round 2     | Not included in round 3                         | ✓                                               | <b>87%</b>                                | <b>64%</b>                                     |
| International non-governmental organizations (not for profit)                                                                                                           | Not included in round 1    | Not included in round 2     | Not included in round 3                         | ✓                                               | <b>61%</b>                                | <b>58%</b>                                     |
| National non-governmental organizations (not for profit)                                                                                                                | Not included in round 1    | Not included in round 2     | Not included in round 3                         | ✓                                               | 37%                                       | 41%                                            |
| International private organizations (for profit)                                                                                                                        | Not included in round 1    | Not included in round 2     | Not included in round 3                         |                                                 | 32%                                       | 30%                                            |
| National private organizations (for profit)                                                                                                                             | Not included in round 1    | Not included in round 2     | Not included in round 3                         | ✓                                               | <b>26%</b>                                | 27%                                            |
| There is a designated national authority with clear responsibility for coordinating health system recovery efforts within the health sector and/or across other sectors | Not included in round 1    | Not included in round 2     | Not included in round 3                         | ✓                                               | 74%                                       | 78%                                            |
| Information tracking                                                                                                                                                    | Round 1<br>(May-Sept 2020) | Round 2<br>(Jan-March 2021) | Round 3<br>(Nov-Dec 2021)                       | <b>Round 4</b> (Nov 2022-Jan 2023)              | Regional comparison (Round 4) % of countr | Global comparison (Round 4) ies responding yes |
| Regularly monitoring the continuity of EHS during COVID-19                                                                                                              | Not included in round 1    | No response                 | Yes                                             | Yes                                             | 86%                                       | 88%                                            |
| If yes, does it include monitoring mitigation or recovery strategies                                                                                                    | Not included in round 1    | No response                 | Yes                                             | Yes                                             | 86%                                       | 82%                                            |
| If yes, does it include monitoring of the long-<br>term effects of essential health service<br>disruptions                                                              | Not included in round 1    | Not included in round 2     | Yes                                             | Do not know                                     | 81%                                       | 80%                                            |
| If yes, does it include monitoring of barriers to accessing essential health services                                                                                   | Not included in round 1    | Not included in round 2     | Not included in round 3                         | Yes                                             | 93%                                       | 85%                                            |
| If yes, does it include monitoring of changes in care-seeking behaviour                                                                                                 | Not included in round 1    | Not included in round 2     | Not included in round 3                         | Yes                                             | 93%                                       | 83%                                            |
| Focused review and documentation of the current situation and the impact of the pandemic in order to inform recovery planning                                           | Not included in round 1    | Not included in round 2     | Not included in round 3                         | No                                              | 79%                                       | <b>76%</b>                                     |
| Existence of team dedicated to tracking and                                                                                                                             |                            |                             |                                                 |                                                 | % of countr                               | ies responding yes                             |
| addressing the infodemic and health misinformation during COVID-19                                                                                                      | Not included in round 1    | No response                 | Yes, within Ministry of Health<br>or equivalent | Yes, within Ministry of Health<br>or equivalent | 95%                                       | 90%                                            |
| Collecting or collating data on comorbidities in COVID-19 patients                                                                                                      | Not included in round 1    | No response                 | No                                              | Yes                                             | 97%                                       | 94%                                            |
| Collecting or collating patient-level data on post-COVID-19 condition and its sequelae                                                                                  | Not included in round 1    | Not included in round 2     | No                                              | Yes                                             | 52%                                       | 57%                                            |
| Active, multi-source social listening mechanism in place to inform decision-makin                                                                                       | Not included in round 1    | Not included in round 2     | Not included in round 3                         | Do not know                                     | 71%                                       | 63%                                            |
| Produced one or more qualitative or quantitative analysis of health inequities during the COVID-19 pandemic                                                             | Not included in round 1    | Not included in round 2     | No                                              | Do not know                                     | 65%                                       | 66%                                            |
| Capacities for potential COVID-19 surge                                                                                                                                 | Round 1<br>(May-Sept 2020) | Round 2<br>(Jan-March 2021) | Round 3<br>(Nov-Dec 2021)                       | <b>Round 4</b> (Nov 2022-Jan 2023)              | Regional comparison (Round 4)             | Global comparison (Round 4) ies responding yes |
| Current curge capacity assessed                                                                                                                                         | Not included in round 1    | Not included in round 2     | Not included in round 3                         | Yes, fully completed                            | 44%                                       | <b>42%</b>                                     |
| Priority health capacity strengthening areas 1                                                                                                                          | for potential COVID-19 s   | urge (top 3)                |                                                 |                                                 | % of countr                               | ies responding yes                             |
| Multisectoral coordination, governance and financing                                                                                                                    | Not included in round 1    | Not included in round 2     | Not included in round 3                         | ✓                                               | <b>55%</b>                                | 64%                                            |
| Surveillance, laboratories and diagnostics                                                                                                                              | Not included in round 1    | Not included in round 2     | Not included in round 3                         | -                                               | 74%                                       | 60%                                            |
| Risk communication and community engagement                                                                                                                             | Not included in round 1    | Not included in round 2     | Not included in round 3                         | -                                               | 61%                                       | 54%                                            |
| Managing essential health services and systems                                                                                                                          | Not included in round 1    | Not included in round 2     | Not included in round 3                         | -                                               | 18%                                       | 33%                                            |
| Points of entry, international travel and transport, and mass gatherings                                                                                                | Not included in round 1    | Not included in round 2     | Not included in round 3                         | -                                               | 42%                                       | 26%                                            |
| Protection of health workforce                                                                                                                                          | Not included in round 1    | Not included in round 2     | Not included in round 3                         | ✓                                               | 24%                                       | 27%                                            |
| Infection prevention and control                                                                                                                                        | Not included in round 1    | Not included in round 2     | Not included in round 3                         | -                                               | 21%                                       | <b>17%</b>                                     |
| Operational support, logistics and supply chains                                                                                                                        | Not included in round 1    | Not included in round 2     | Not included in round 3                         | ✓                                               | <b>18%</b>                                | 17%                                            |
| Research and development                                                                                                                                                | Not included in round 1    | Not included in round 2     | Not included in round 3                         | -                                               | 8%                                        | 14%                                            |
| Case management and clinical operations                                                                                                                                 | Not included in round 1    | Not included in round 2     | Not included in round 3                         |                                                 | 24%                                       | 14%                                            |