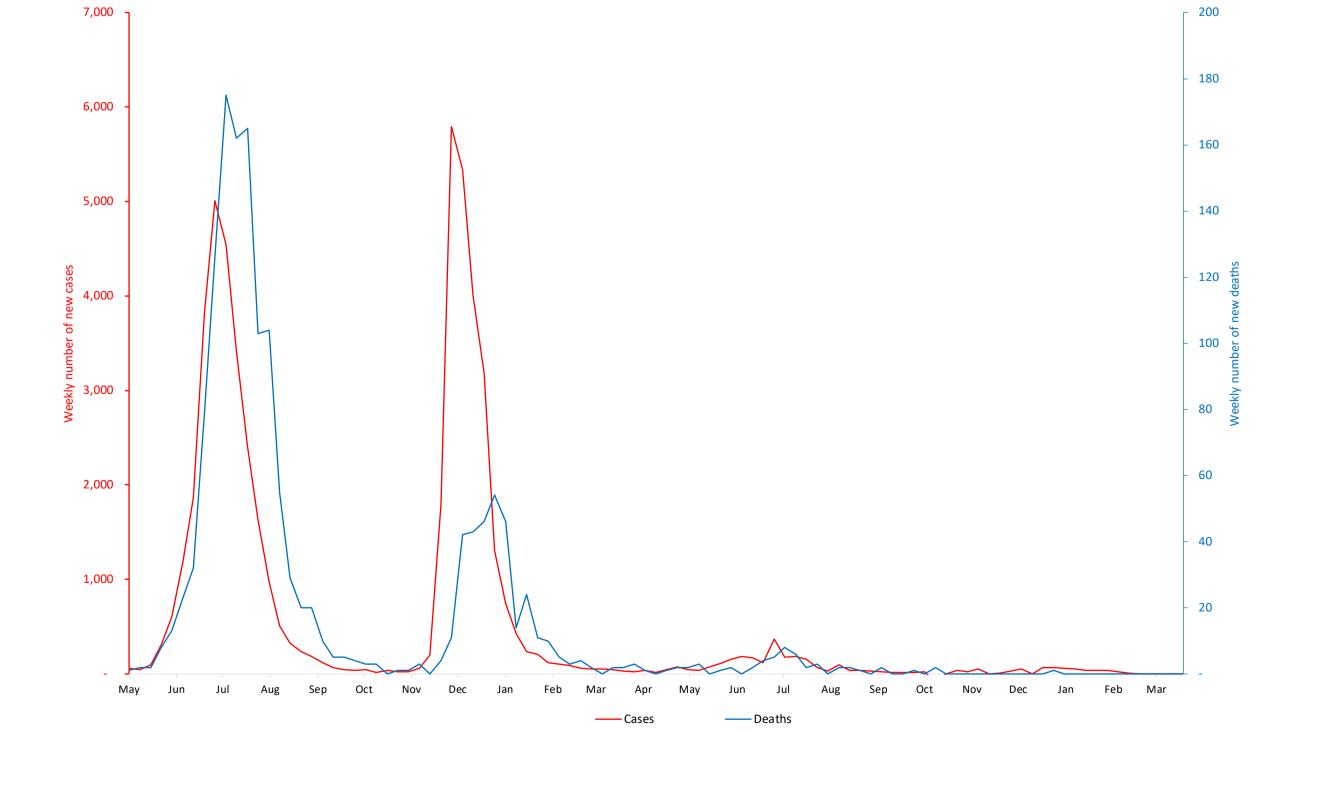

|                     | Future acute respiratory pandemic preparedness                             | 30-Jan-23           |
| Noncommunicable diseases                                                   | 17-Mar-21             |                                                                            |                     |                                                                            |                     |
| Mental, neurological, and substance use disorders                          | 11-Mar-21             |                                                                            |                     |                                                                            |                     |

Weekly number of new COVID-19 cases and deaths





### Summary of disruptions

#### Malawi



#### Denominator excludes services that were not reported on and services for which Not applicable and Do not know responses were submitted

| Level of service disruption by service group                         | Round 1<br>(May-Sept 2020) | Round 2<br>(Jan-March 2021) | <b>Round 3</b><br>(Nov-Dec 2021) | <b>Round 4</b><br>(Nov 2022-Jan 2023) |
|----------------------------------------------------------------------|----------------------------|-----------------------------|----------------------------------|---------------------------------------|
| Primary care                                                         | Not applicable             | All services disrupted      | Not applicable                   | Some services disrupted