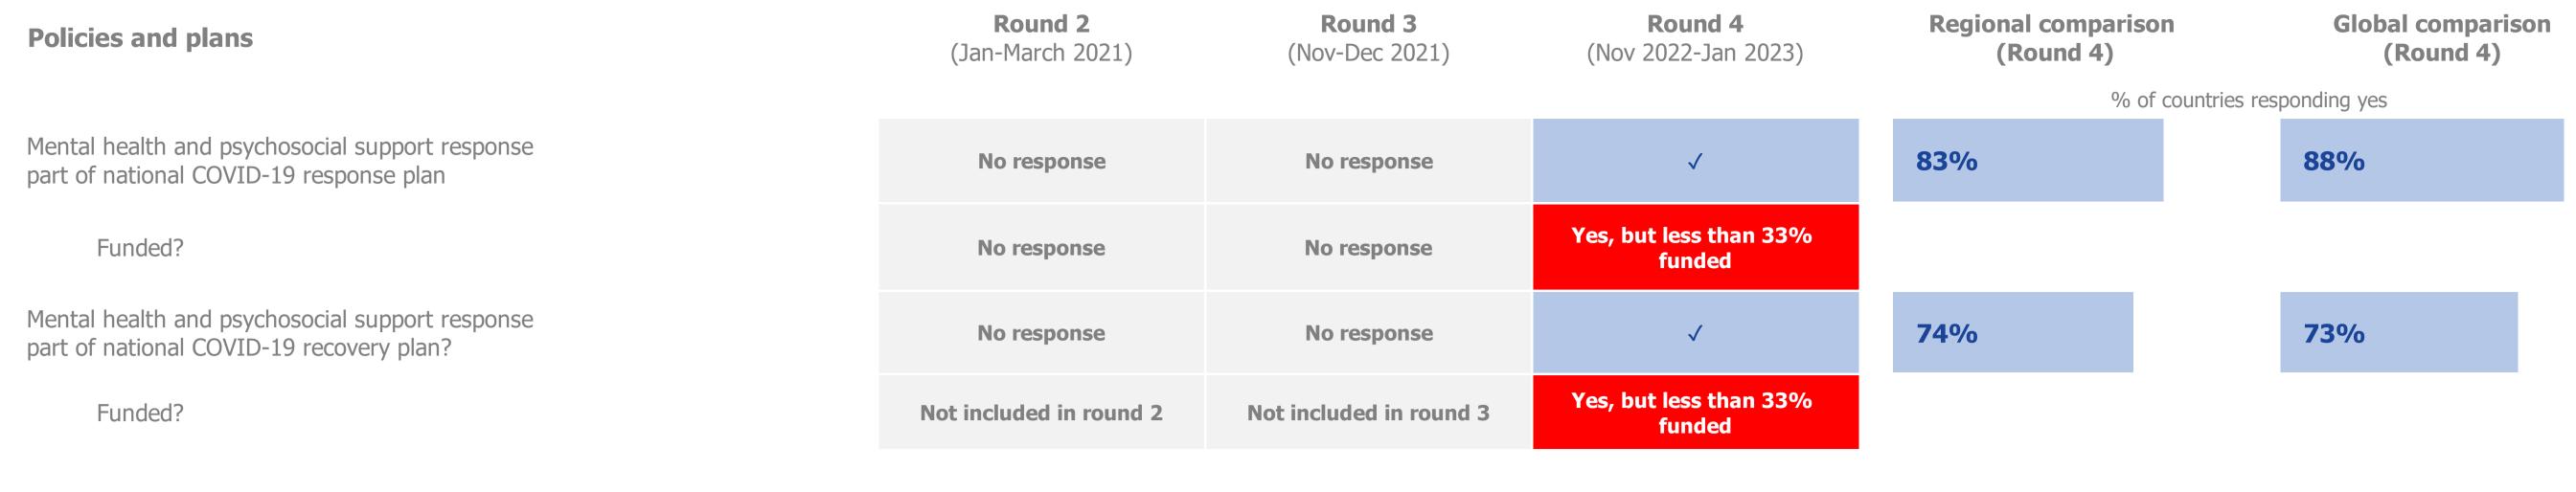

No response

Not used

44%

63%

Use of proactive governmental strategies to reach vulnerable groups

Not included in round 1

 $\checkmark$ 

| Policies, planning and investments                                                                                                                                |                                   |                                    |                           |                                       |                      |            |  |  |  |
|-------------------------------------------------------------------------------------------------------------------------------------------------------------------|-----------------------------------|------------------------------------|---------------------------|---------------------------------------|----------------------|------------|--|--|--|
| Policies and plans                                                                                                                                                | <b>Round 1</b><br>(May-Sept 2020) | <b>Round 2</b><br>(Jan-March 2021) | Round 3<br>(Nov-Dec 2021) | <b>Round 4</b><br>(Nov 2022-Jan 2023) | Regional co<br>(Roun |            |  |  |  |
| Government has defined EHS to be maintained during COVID-19                                                                                                       | No response                       | No/ Not Yet                        | No response               | Yes, developed                        | <b>50%</b>           | <b>59%</b> |  |  |  |
| Country developed or revised a health system<br>recovery plan to strengthen health service<br>resilience and preparedness for future public<br>health emergencies | Not included in round 1           | Not included in round 2            | No response               | Do not know                           | <b>39%</b>           | 44%        |  |  |  |
| Plan has been budgeted                                                                                                                                            | Not included in round 1           | Not included in round 2            | Not included in round 3   | No response                           | 92%                  | <b>92%</b> |  |  |  |
| Implementation of plan has started                                                                                                                                | Not included in round 1           | Not included in round 2            | Not included in round 3   | No response                           | 83%                  | 95%        |  |  |  |