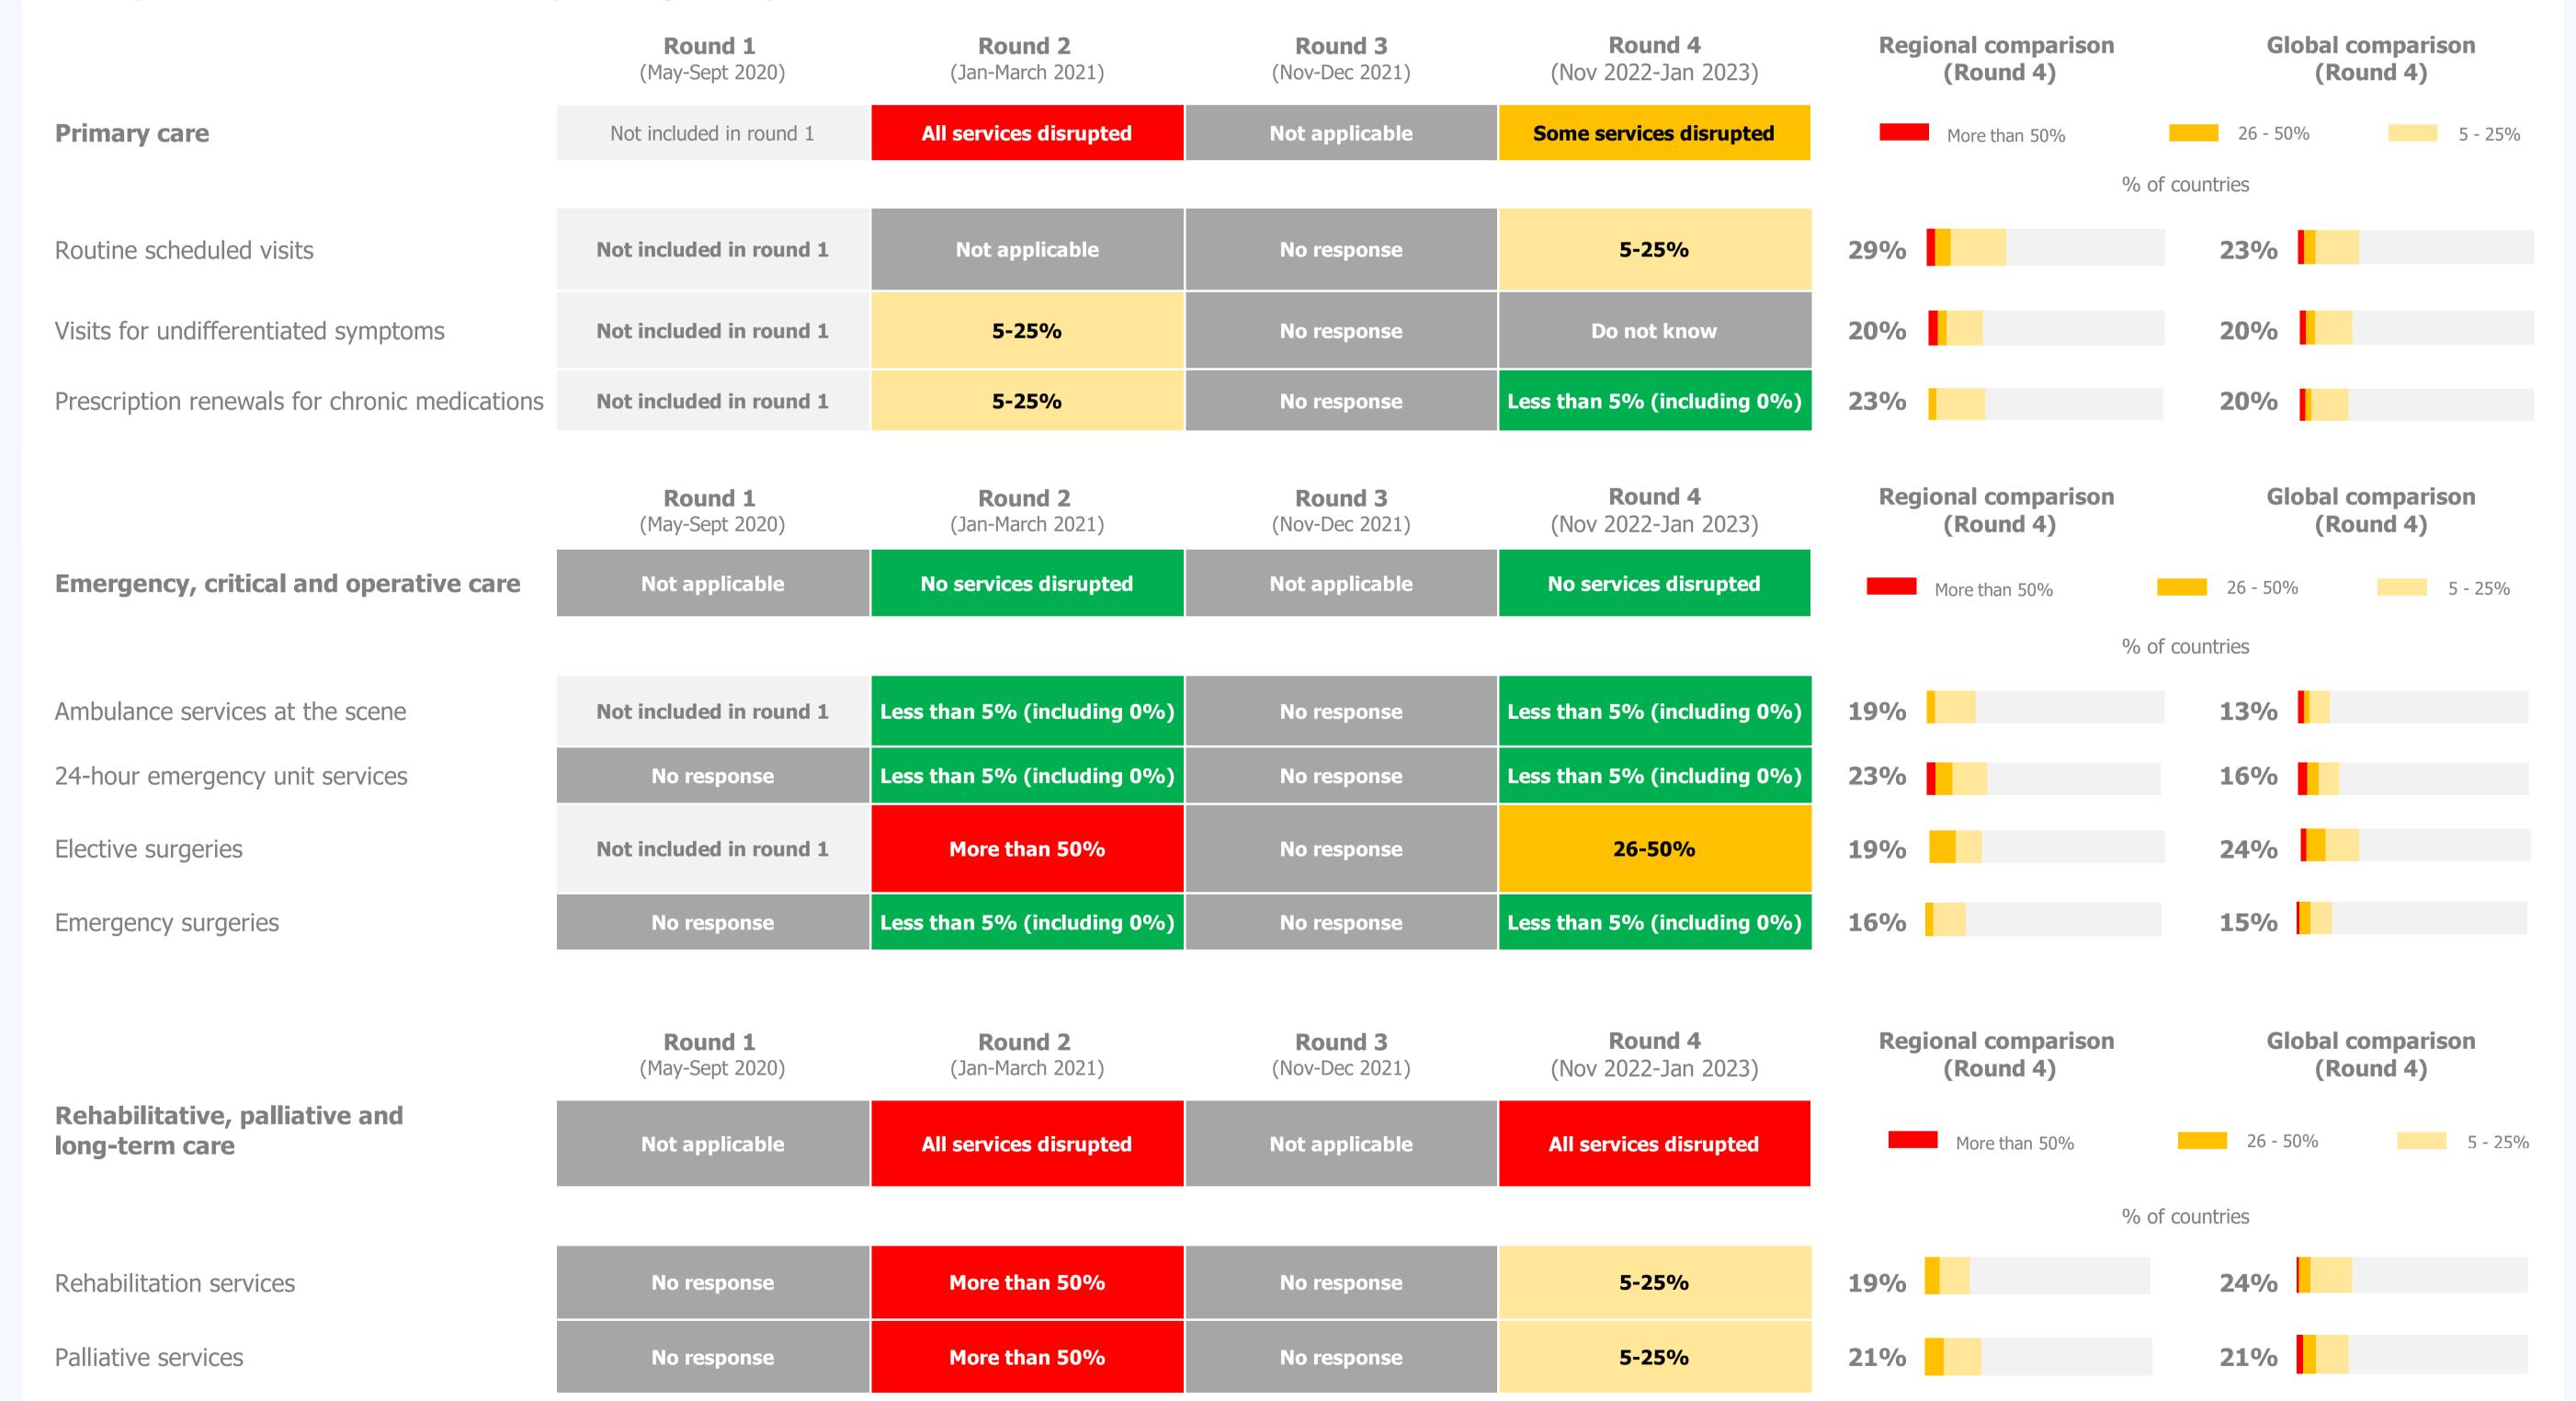

### Disruptions across service delivery settings and platforms

#### Disruptions across service delivery settings and platforms (continued) Global comparison (Round 4) Round 4 **Regional comparison** Round 1 Round 2 Round 3 (Nov 2022-Jan 2023) (May-Sept 2020) (Jan-March 2021) (Round 4) (Nov-Dec 2021) **Community care** Not included in round 1 Not applicable Not included in round 2 All services disrupted More than 50% 5 - 25% 26 - 50% % of countries Not included in round 1 5-25% 29% 22% Outreach services Not included in round 2 No response Health post and home 20% 20% No response Not applicable visits by community Not included in round 1 Not included in round 2 health workers Round 1 (May-Sept 2020) **Round 3** (Nov-Dec 2021) Round 4 **Global comparison Regional comparison** Round 2 (Jan-March 2021) (Round 4) (Nov 2022-Jan 2023) (Round 4) Other % of countries Hospital inpatient Not included in round 1 Not included in round 2 No response Less than 5% (including 0%) 18% 18% services Appointments with 28% 32% 5-25% Not included in round 1 Not included in round 2 No response