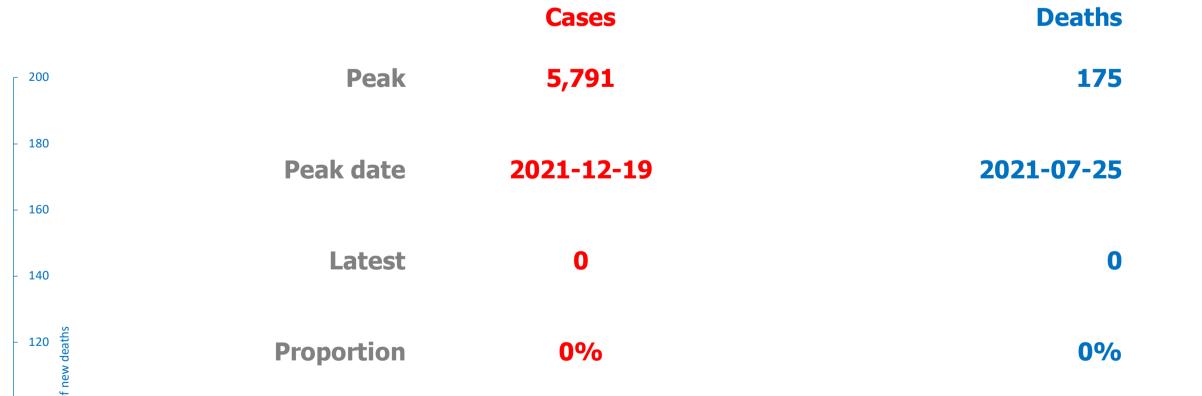

|                     | Future acute respiratory pandemic preparedness                             | 30-Jan-23           |
| Noncommunicable diseases                                                   | 17-Mar-21             |                                                                            |                     |                                                                            |                     |
| Mental, neurological, and substance use disorders                          | 11-Mar-21             |                                                                            |                     |                                                                            |                     |

Weekly number of new COVID-19 cases and deaths





### Summary of disruptions

#### Malawi



#### Denominator excludes services that were not reported on and services for which Not applicable and Do not know responses were submitted

| Level of service disruption by service group                         | Round 1<br>(May-Sept 2020) | Round 2<br>(Jan-March 2021) | <b>Round 3</b><br>(Nov-Dec 2021) | <b>Round 4</b><br>(Nov 2022-Jan 2023) |
|----------------------------------------------------------------------|----------------------------|-----------------------------|----------------------------------|---------------------------------------|
| Primary care                                                         | Not applicable             | All services disrupted      | Not applicable                   | Some services disrupted