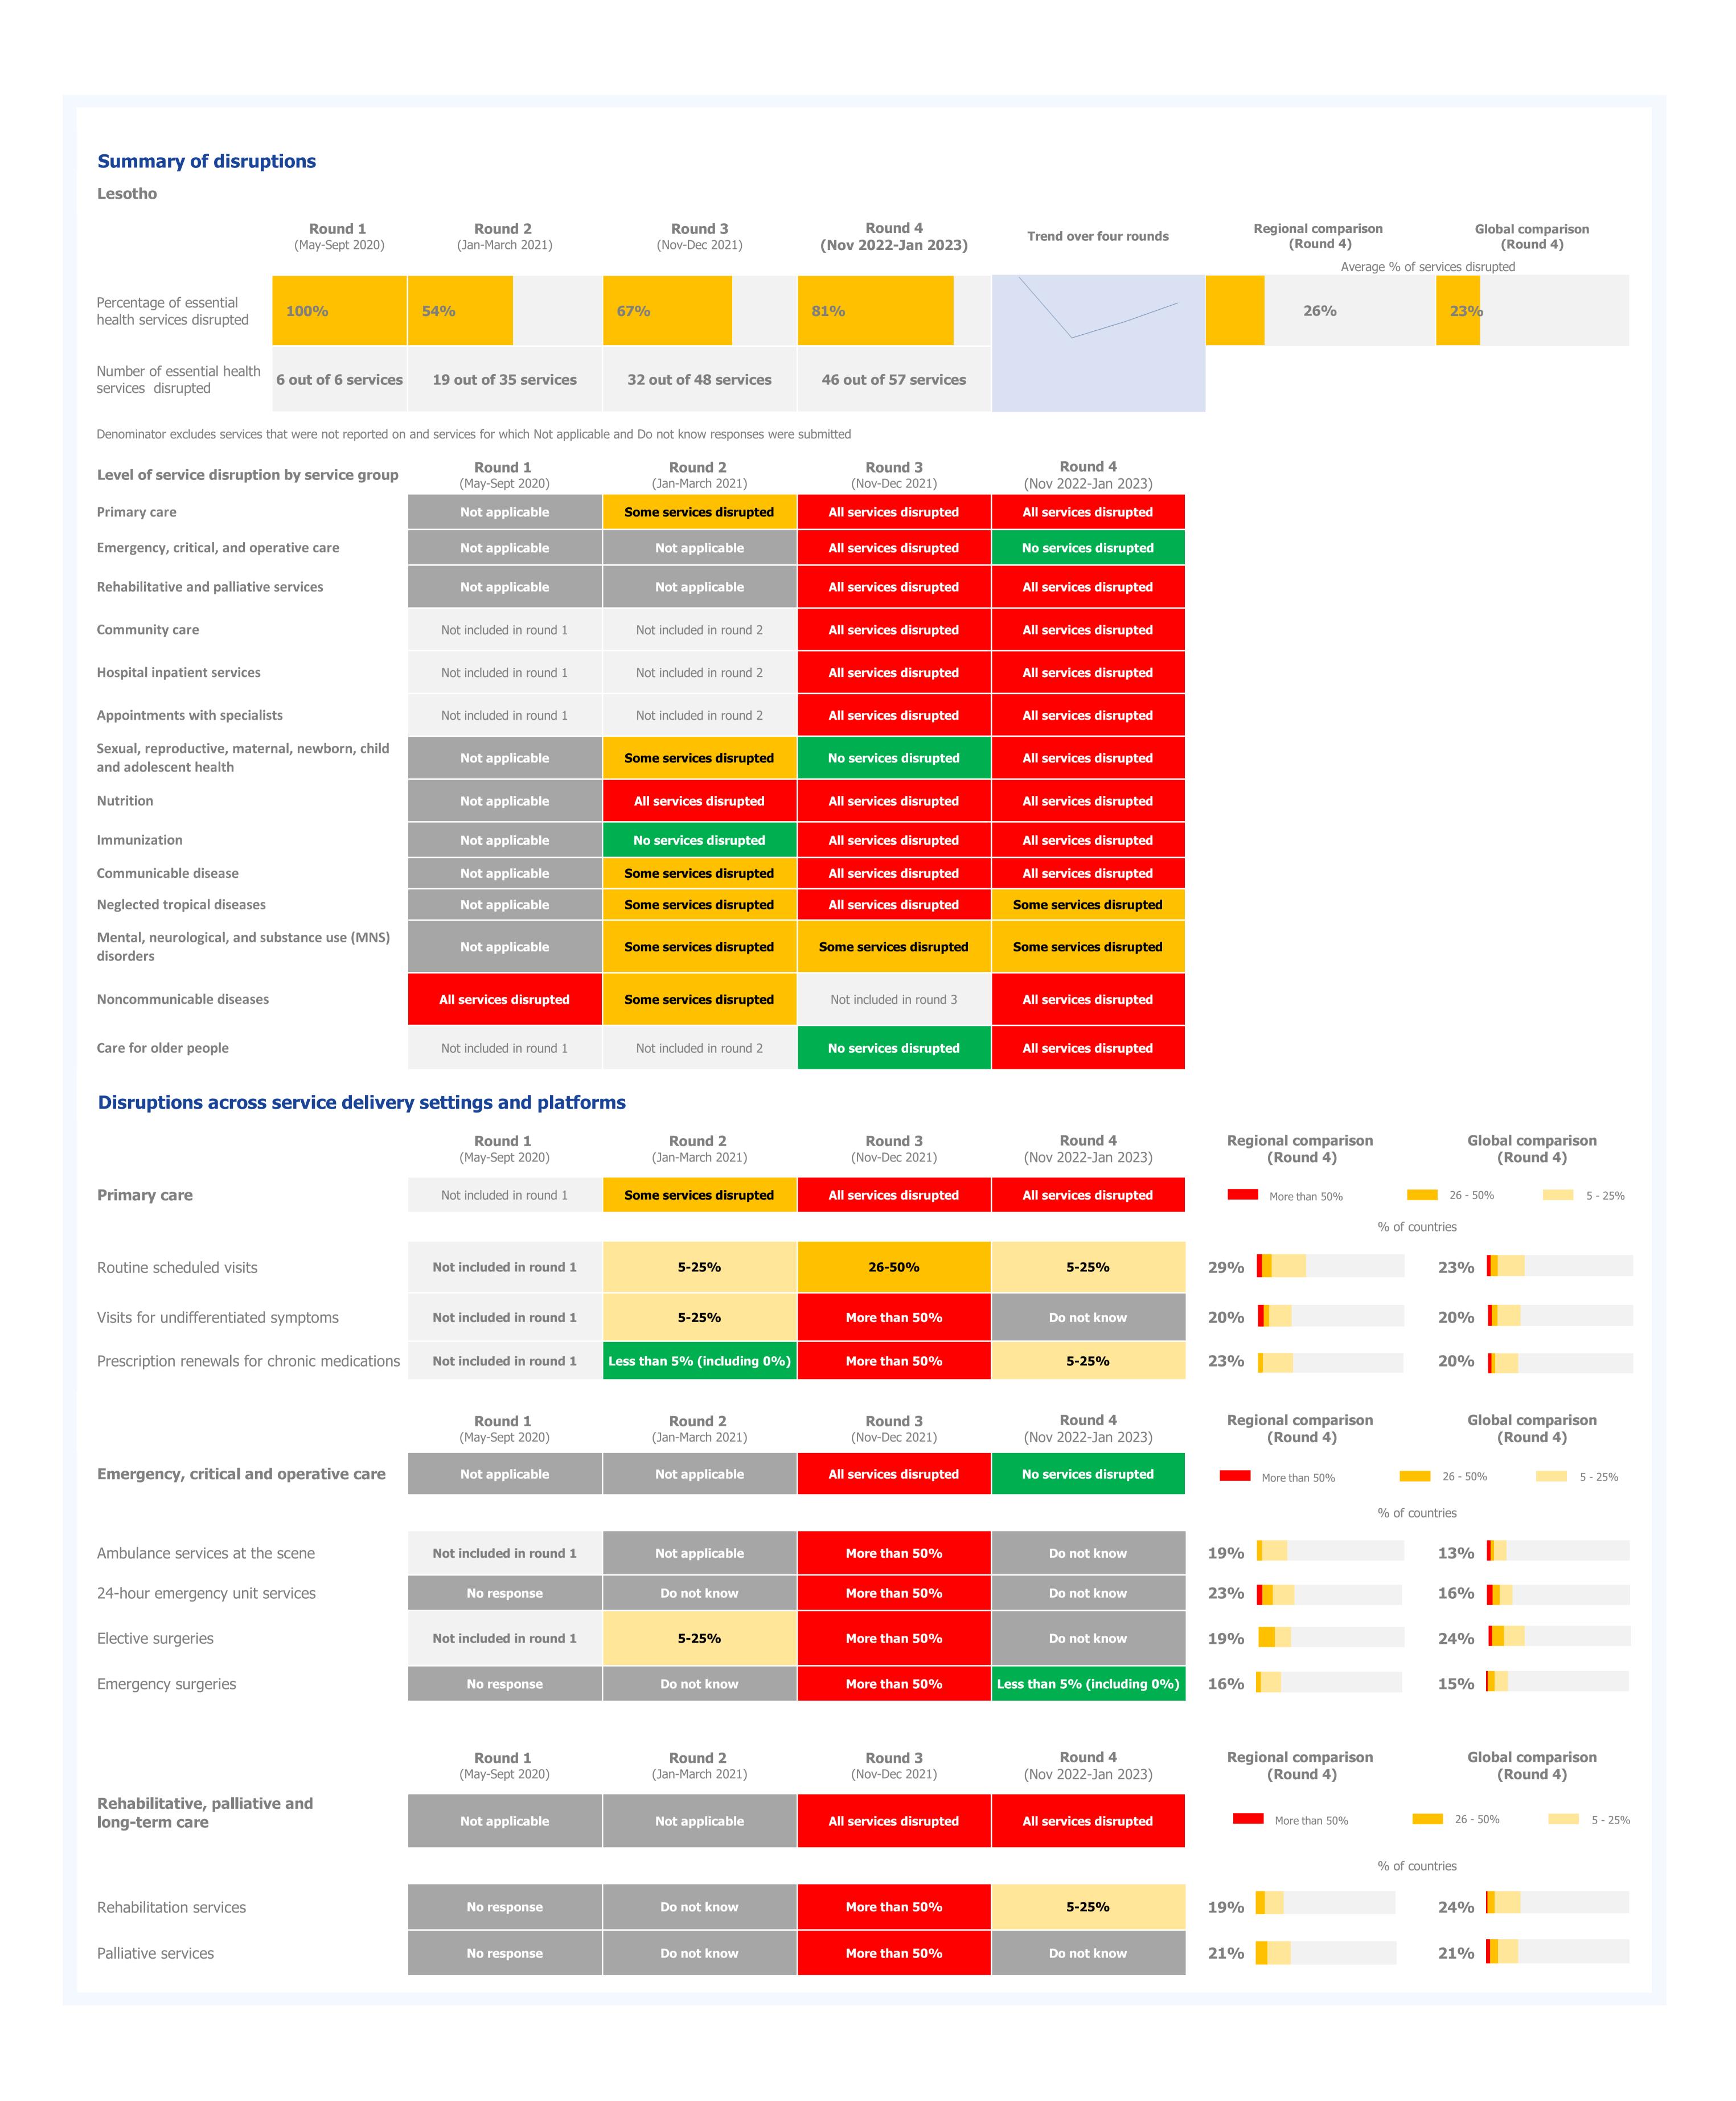

| Disruptions to tracer services (continued)                                                                    | Round 1<br>(May-Sept 2020) | Round 2<br>(Jan-March 2021) | Round 3<br>(May-Oct 2021)   | <b>Round 4</b> (Nov 2022-Jan 2023) | Regional comparison<br>(Round 4) | Global comparison<br>(Round 4) |
|---------------------------------------------------------------------------------------------------------------|----------------------------|-----------------------------|-----------------------------|------------------------------------|----------------------------------|--------------------------------|
| Communicable diseases                                                                                         | Not applicable             | Some services disrupted     | All services disrupted      | All services disrupted             | More than 50%                    | 26 - 50% 5 - 25%               |
| HIV prevention services                                                                                       | No rosponso                | 26-50%                      | 26-50%                      | 5-25%                              | 29%                              | % of countries 24%             |
| HIV testing services                                                                                          | No response  No response   | 5-25%                       | 26-50%                      | 5-25%                              | 22%                              | 27%                            |
| Continuation of established ARV treatment                                                                     |                            | Less than 5% (including 0%) |                             | 5-25%                              | 16%                              | 8%                             |
| Initiation of new ARV treatment                                                                               | No response                | Less than 5% (including 0%) |                             | 5-25%                              | 19%                              | 12%                            |
| Hepatitis B and C diagnosis and treatment                                                                     | No response                | Do not know                 | Do not know                 | Not included in Round 4            | NA                               | NA                             |
| Hepatitis B diagnosis and treatment                                                                           | Not included in round 1    | Not included in round 2     | Not included in round 3     | 5-25%                              | 12%                              | 19%                            |
| Hepatitis C diagnosis and cure                                                                                | Not included in round 1    | Not included in round 2     | Not included in round 3     | 5-25%                              | 14%                              | 18%                            |
| STI treatment services                                                                                        | Not included in round 1    | Not included in round 2     | Not included in round 3     | 5-25%                              | 21%                              | 22%                            |
| Testing of pregnant women for syphilis                                                                        | Not included in round 1    | Not included in round 2     | Not included in round 3     | 5-25%                              | 19%                              | 14%                            |
| TB case detection and treatment                                                                               | No response                | 26-50%                      | 5-25%                       | 5-25%                              | 37%                              | 37%                            |
| Malaria diagnosis and treatment                                                                               | No response                | No response                 | No response                 | No response                        | 17%                              | 22%                            |
| Malaria tests performed by health worker                                                                      | Not included in round 1    | Not included in round 2     | Not included in round 3     | No response                        | 14%                              | 22%                            |
| Campaigns for distribution of insecticide                                                                     |                            |                             |                             |                                    |                                  |                                |
| treated nets (ITN)  Malaria prevention campaigns: indoor                                                      | No response                | No response                 | No response                 | No response                        | 21%                              | 33%                            |
| residual spraying (IRS)  Malaria prevention campaigns: seasonal                                               | No response                | No response                 | No response                 | No response                        | 5%                               | 20%                            |
| malaria chemoprevention (SMC)                                                                                 | No response                | Not included in round 2     | No response                 | No response                        | 70%                              | 130%                           |
| Malaria surveillance                                                                                          | Not included in round 1    | Not included in round 2     | No response                 | No response                        | 7%                               | 13%                            |
| Neglected tropical diseases                                                                                   | Not applicable             | Some services disrupted     | All services disrupted      | Some services disrupted            | More than 50%                    | 26 - 50% 5 - 25%               |
| Diagnosis, treatment and care for NTDs                                                                        | Not included in round 1    | 5-25%                       | Do not know                 | Less than 5% (including 0%)        | 29%                              | % of countries  28%            |
| Large scale preventive chemotherapy campaigns for NTDs                                                        | Not included in round 1    | More than 50%               | More than 50%               | 5-25%                              | 29%                              | 35%                            |
| Community awareness and health education                                                                      | Not included in round 1    | More than 50%               | More than 50%               | 26-50%                             | 26%                              | 33%                            |
| campaigns for NTDs  Support for self-care, rehabilitation and psychosocial services for patients with chronic | Not included in round 1    | More than 50%               | Not applicable              | Less than 5% (including 0%)        | 18%                              | 21%                            |
| NTDs                                                                                                          |                            |                             |                             |                                    |                                  |                                |
| Prescriptions for NTD medicines                                                                               | Not included in round 1    | Less than 5% (including 0%) | Do not know                 | Less than 5% (including 0%)        | 26%                              | 18%                            |
| Surgical procedures for NTDs                                                                                  | Not included in round 1    | Do not know                 | Not applicable              | Less than 5% (including 0%)        | 21%                              | 19%                            |
| Noncommunicable diseases                                                                                      | All services disrupted     | Some services disrupted     | All services disrupted      | All services disrupted             | More than 50%                    | 26 - 50% 5 - 25%               |
| Hypertension management                                                                                       | 5-50%                      | 5-25%                       | Not included in round 3     | 26-50%                             | 31%                              | % of countries  30%            |
| Cardiovascular emergencies                                                                                    | 5-50%                      | Less than 5% (including 0%) | Not included in round 3     | 5-25%                              | 30%                              | 21%                            |
| Diabetes and Diabetic Complications                                                                           | 5-50%                      | Less than 5% (including 0%) | Not included in round 3     | 5-25%                              | 31%                              | 26%                            |
| Management Cancer screening                                                                                   | Not included in round 1    | Less than 5% (including 0%) | More than 50%               | 26-50%                             | 33%                              | 32%                            |
| Cancer treatment                                                                                              | 5-50%                      | Less than 5% (including 0%) | More than 50%               | 26-50%                             | 30%                              | 24%                            |
| Asthma services                                                                                               | 5-50%                      | Less than 5% (including 0%) | Not included in round 3     | 5-25%                              | 34%                              | 25%                            |
| Urgent dental care                                                                                            | 5-50%                      | 5-25%                       | Not included in round 3     | 5-25%                              | 40%                              | 26%                            |
|                                                                                                               |                            |                             |                             |                                    |                                  |                                |
| Mental, neurological, and substance use (MNS) disorders                                                       | Not applicable             | Some services disrupted     | Some services disrupted     | Some services disrupted            | More than 50%                    | 26 - 50% 5 - 25%               |
|                                                                                                               |                            |                             |                             |                                    |                                  | % of countries                 |
| Management of emergency of MNS manifestations                                                                 | No response                | 26-50%                      | 26-50%                      | 5-25%                              | 17%                              | 9%                             |
| Psychotherapy/counselling/psychosocial interventions for MNS disorders                                        | No response                | 26-50%                      | More than 50%               | Increase of 5% or more             | 13%                              | 14%                            |
| Availability of psychotropic medicines for management of MNS disorders                                        | No response                | Less than 5% (including 0%) | Do not know                 | Less than 5% (including 0%)        | 18%                              | 17%                            |
| Services for children and adolescents with mental health conditions or disabilities                           | No response                | Less than 5% (including 0%) | 5-25%                       | Less than 5% (including 0%)        | 0%                               | 12%                            |
| Services for older adults with mental health conditions or disabilities, including dementia                   | No response                | Less than 5% (including 0%) | 5-25%                       | Increase of 5% or more             | 5%                               | 13%                            |
| Neuroimaging and neurophysiology                                                                              | Not included in round 1    | Not applicable              | Do not know                 | Do not know                        | 0%                               | 9%                             |
| School mental health programme                                                                                | No response                | Not applicable              | Not applicable              | Less than 5% (including 0%)        | 16%                              | 15%                            |
| Inclusive schooling for children with special needs                                                           | Not included in round 1    | Not included in round 2     | Less than 5% (including 0%) | Not applicable                     | 6%                               | 8%                             |
| Suicide prevention programme                                                                                  | No response                | Not applicable              | Less than 5% (including 0%) |                                    | 6%                               | 13%                            |
| Substance use prevention and management                                                                       | No response                | Not applicable              | No response                 | Not applicable                     | 8%                               | 11%                            |
| Alcohol prevention and management programs                                                                    |                            |                             |                             |                                    |                                  |                                |
| Alcohol prevention and management programs                                                                    | No response                | Not included in round 2     | 5-25%                       | Not applicable                     | 11%                              | 13%                            |
| Critical harm reduction services                                                                              | No response                | Not applicable              | Do not know                 | Not applicable                     | 0%                               | 9%                             |

| Service backlog trends:                                                                | Round 1<br>(May-Sept 2020)                        | Round 2<br>(Jan-March 2021)                      | Round 3<br>(Nov-Dec 2021)                        | <b>Round 4</b> (Nov 2022-Jan 2023) | Regional comparison (Round 4) | Global comparison<br>(Round 4)    |
|----------------------------------------------------------------------------------------|---------------------------------------------------|--------------------------------------------------|--------------------------------------------------|------------------------------------|-------------------------------|-----------------------------------|
|                                                                                        |                                                   |                                                  |                                                  |                                    | % of countries wi             | th increased backlogs             |
| Elective surgeries and procedures                                                      | Not included in round 1                           | Increased                                        | Increased                                        | Do not know                        | 60%                           | <b>47%</b>                        |
| Appointments with specialists (outpatient)                                             | Not included in round 1                           | Not included in round 2                          | Increased                                        | Increased                          | 60%                           | <b>50%</b>                        |
| Screening, diagnosis and treatment of                                                  | Not included in round 1                           | Not included in round 2                          | Increased                                        | Increased                          | <b>57%</b>                    | 48%                               |
| Screening, diagnosis and treatment of NCDs                                             | Not included in round 1                           | Not included in round 2                          | Increased                                        | Increased                          | 68%                           | <b>62%</b>                        |
| Rehabilitation services                                                                | Not included in round 1                           | Not included in round 2                          | Increased                                        | Increased                          | 55%                           | <b>52%</b>                        |
| terraphicación ser vices                                                               |                                                   |                                                  |                                                  |                                    |                               |                                   |
|                                                                                        |                                                   |                                                  |                                                  |                                    |                               | to in-country supply chain system |
| Supply chain disruptions:                                                              | Not included in round 1                           | No                                               | Yes                                              | No                                 | 34%                           | 24%                               |
| Vaccines Medicines (excluding                                                          | Not included in round 1                           | Not included in round 2                          | Not included in round 3                          | No response                        | 70%                           | <b>57%</b>                        |
| oxygen)                                                                                | Not included in round 1  Not included in round 1  | Not included in round 2  Not included in round 2 | Not included in round 3  Not included in round 3 | No response                        | 64%<br>45%                    | <b>77</b> %                       |
| Medical oxygen  Laboratory supplies                                                    | Not included in round 1                           | Not included in round 2                          | Not included in round 3                          | No response  No response           | <b>70</b> %                   | <b>48% 75%</b>                    |
| Medical supplies                                                                       | Not included in round 1                           | Not included in round 2                          | Not included in round 3                          | No response                        | 82%                           | 82%                               |
| Medical imaging                                                                        | Not included in round 1                           | Not included in round 2                          | Not included in round 3                          | No response                        | 45%                           | 44%                               |
| accessories Personal protective                                                        | Not included in round 1                           | Not included in round 2                          | Not included in round 3                          | No response                        | 27%                           | 27%                               |
| equipment Disinfectant and hygiene supplies                                            | Not included in round 1                           | Not included in round 2                          | Not included in round 3                          | No response                        | 36%                           | 29%                               |
| Intentional modifications to service                                                   | ce delivery and essen                             | tial public health func                          | tions                                            |                                    |                               |                                   |
| Strategic changes to service delivery plat                                             | -                                                 | •                                                |                                                  |                                    |                               |                                   |
|                                                                                        | Round 1                                           | Round 2                                          | Round 3                                          | Round 4                            | Regional comparison           | Global comparison                 |
|                                                                                        | (May-Sept 2020)                                   | (Jan-March 2021)                                 | (Nov-Dec 2021)                                   | (Nov 2022-Jan 2023)                | (Round 4)                     | (Round 4)                         |
|                                                                                        |                                                   |                                                  |                                                  |                                    | Suspended % of                | Limited                           |
| Primary care services                                                                  | Not included in round 1                           | Not included in round 2                          | Functioning as normal                            | Functioning as normal              | 11%                           | 7%                                |
| Outpatient services                                                                    | No response                                       | Limited                                          | Functioning as normal                            | Functioning as normal              | 16%                           | 11%                               |
| Jutpatient services                                                                    | No response                                       |                                                  | runctioning as normal                            |                                    |                               |                                   |
| inpatient services                                                                     | No response                                       | Limited                                          | Functioning as normal                            | Functioning as normal              | 14%                           | 10%                               |
| Emergency unit services                                                                | No response                                       | Functioning as normal                            | Functioning as normal                            | Functioning as normal              | 5%                            | 4%                                |
| Prehospital emergency care<br>Services                                                 | No response                                       | Functioning as normal                            | Functioning as normal                            | Functioning as normal              | 22%                           | 11%                               |
| Community-based care                                                                   | No response                                       | Limited                                          | Functioning as normal                            | Functioning as normal              | 22%                           | 16%                               |
|                                                                                        |                                                   |                                                  |                                                  |                                    |                               |                                   |
| Mobile clinics                                                                         | No response                                       | Limited                                          | Functioning as normal                            | Functioning as normal              | 24%                           | 20%                               |
|                                                                                        | the formations and a stirities                    |                                                  |                                                  |                                    |                               |                                   |
| Strategic changes to essential public heal                                             | th functions and activitie                        | es e         |                                                  |                                    |                               |                                   |
|                                                                                        | Round 1<br>(May-Sept 2020)                        | Round 2<br>(Jan-March 2021)                      | <b>Round 3</b> (Nov-Dec 2021)                    | <b>Round 4</b> (Nov 2022-Jan 2023) | Regional comparison (Round 4) | Global comparison (Round 4)       |
|                                                                                        |                                                   |                                                  |                                                  |                                    | Suspended                     | Limited                           |
|                                                                                        |                                                   |                                                  |                                                  |                                    | % of                          | countries                         |
| Population-based activities for health protection                                      | Not included in round 1                           | Limited                                          | Functioning as normal                            | Functioning as normal              | 29%                           | 15%                               |
| Health promotion population-based activities                                           | Not included in round 1                           | Suspended                                        | Functioning as normal                            | Functioning as normal              | 11%                           | 11%                               |
| Disease prevention population-based activities                                         | Not included in round 1                           | Suspended                                        | Functioning as normal                            | Functioning as normal              | 17%                           | 13%                               |
| Surveillance and response                                                              | Not included in round 1                           | Functioning as normal                            | Functioning as normal                            | Functioning as normal              | 19%                           | 10%                               |
|                                                                                        | Not included in round 1                           | Functioning as normal                            | Functioning as normal                            | Functioning as normal              | 16%                           | 12%                               |
| mergency preparedness and response                                                     | Not included in round 1                           | Limited                                          | Functioning as normal                            | Functioning as normal              | 20%                           | 12%                               |
| Emergency preparedness and response  Communications and social mobilization activities | mot included ill foulid I                         | Limited                                          | ranctioning as normal                            |                                    |                               |                                   |
| Communications and social mobilization activities for health                           |                                                   |                                                  |                                                  |                                    | 31%                           | 25%                               |
| Communications and social mobilization activities or health                            | Not included in round 1                           | Functioning as normal                            | Functioning as normal                            | Functioning as normal              |                               |                                   |
| Communications and social mobilization activities                                      | Not included in round 1  Round 1  (May-Sept 2020) | Functioning as normal  Round 2 (Jan-March 2021)  | Functioning as normal  Round 3 (Nov-Dec 2021)    | Round 4 (Nov 2022-Jan 2023)        |                               | ed or deployed staff at any time  |
| Communications and social mobilization activities for health                           | Round 1                                           | Round 2                                          | Round 3                                          | Round 4                            |                               | ed or deployed staff at any time  |