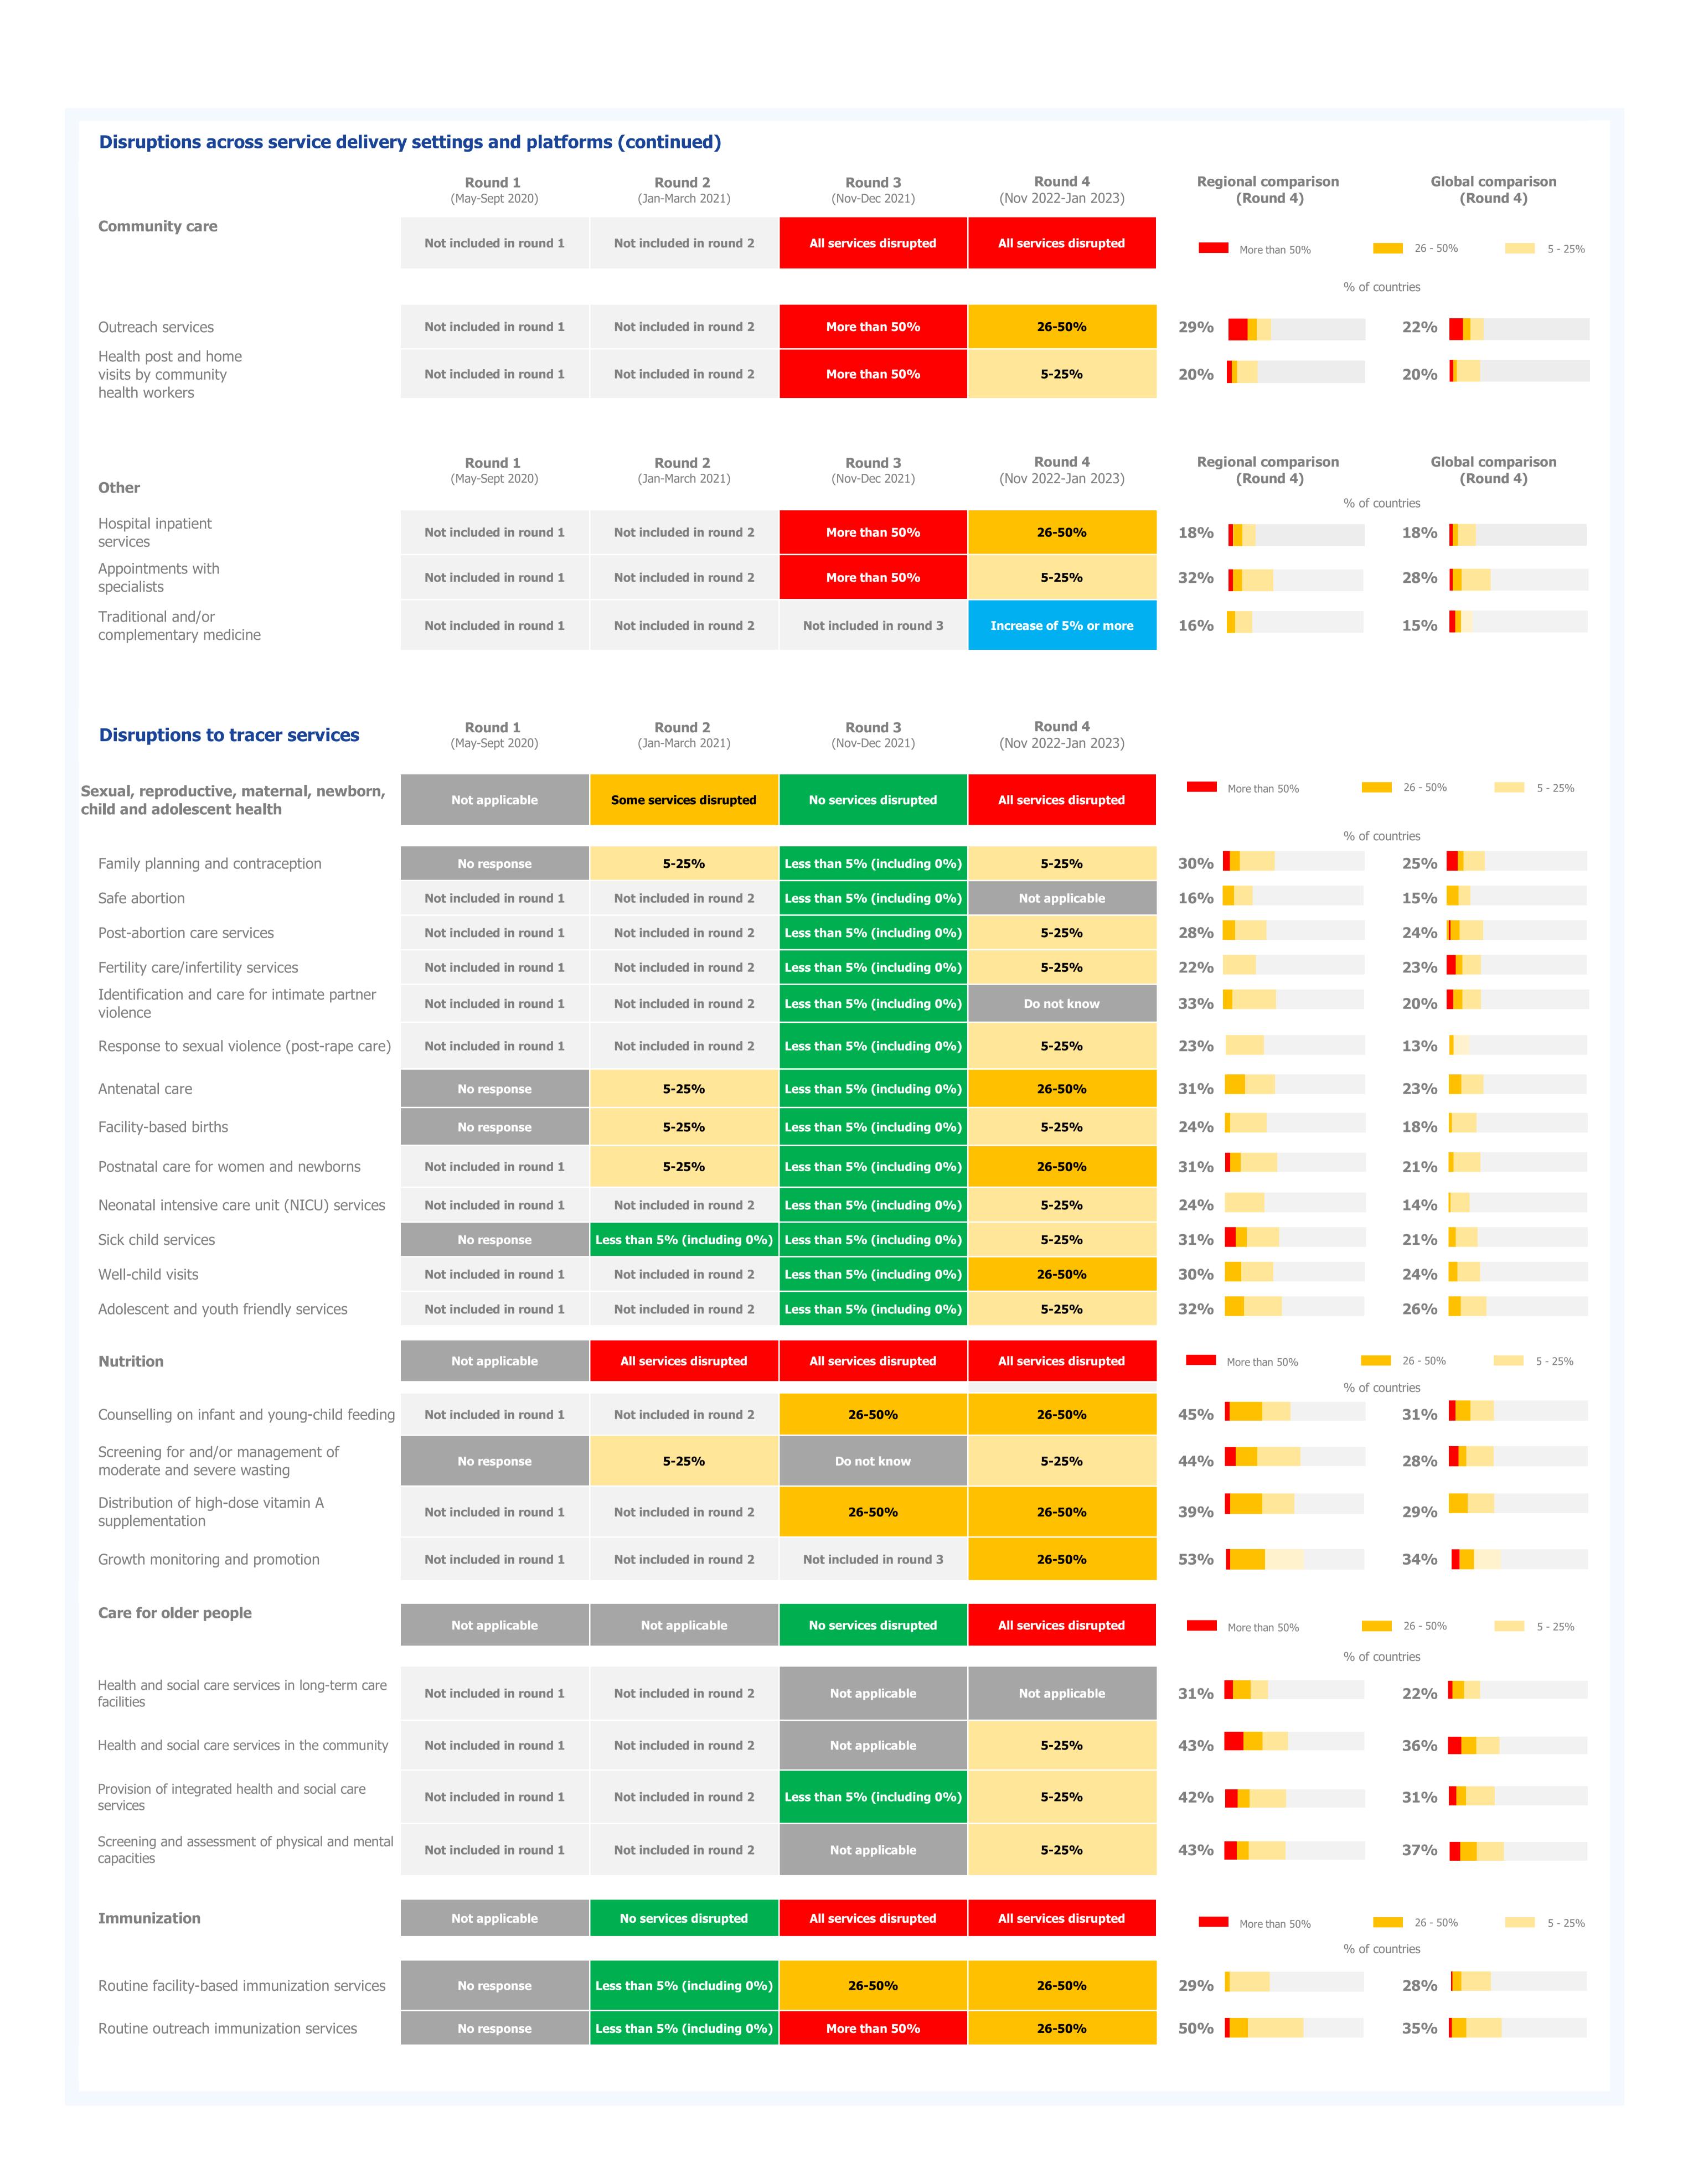

| Disruptions to tracer services (continued)                                                                    | Round 1<br>(May-Sept 2020) | Round 2<br>(Jan-March 2021) | Round 3<br>(May-Oct 2021)   | <b>Round 4</b> (Nov 2022-Jan 2023) | Regional comparison<br>(Round 4) | Global comparison<br>(Round 4) |
|---------------------------------------------------------------------------------------------------------------|----------------------------|-----------------------------|-----------------------------|------------------------------------|----------------------------------|--------------------------------|
| Communicable diseases                                                                                         | Not applicable             | Some services disrupted     | All services disrupted      | All services disrupted             | More than 50%                    | 26 - 50% 5 - 25%               |
| HIV prevention services                                                                                       | No rosponso                | 26-50%                      | 26-50%                      | 5-25%                              | 29%                              | % of countries 24%             |
| HIV testing services                                                                                          | No response  No response   | 5-25%                       | 26-50%                      | 5-25%                              | 22%                              | 27%                            |
| Continuation of established ARV treatment                                                                     |                            | Less than 5% (including 0%) |                             | 5-25%                              | 16%                              | 8%                             |
| Initiation of new ARV treatment                                                                               | No response                | Less than 5% (including 0%) |                             | 5-25%                              | 19%                              | 12%                            |
| Hepatitis B and C diagnosis and treatment                                                                     | No response                | Do not know                 | Do not know                 | Not included in Round 4            | NA                               | NA                             |
| Hepatitis B diagnosis and treatment                                                                           | Not included in round 1    | Not included in round 2     | Not included in round 3     | 5-25%                              | 12%                              | 19%                            |
| Hepatitis C diagnosis and cure                                                                                | Not included in round 1    | Not included in round 2     | Not included in round 3     | 5-25%                              | 14%                              | 18%                            |
| STI treatment services                                                                                        | Not included in round 1    | Not included in round 2     | Not included in round 3     | 5-25%                              | 21%                              | 22%                            |
| Testing of pregnant women for syphilis                                                                        | Not included in round 1    | Not included in round 2     | Not included in round 3     | 5-25%                              | 19%                              | 14%                            |
| TB case detection and treatment                                                                               | No response                | 26-50%                      | 5-25%                       | 5-25%                              | 37%                              | 37%                            |
| Malaria diagnosis and treatment                                                                               | No response                | No response                 | No response                 | No response                        | 17%                              | 22%                            |
| Malaria tests performed by health worker                                                                      | Not included in round 1    | Not included in round 2     | Not included in round 3     | No response                        | 14%                              | 22%                            |
| Campaigns for distribution of insecticide                                                                     |                            |                             |                             |                                    |                                  |                                |
| treated nets (ITN)  Malaria prevention campaigns: indoor                                                      | No response                | No response                 | No response                 | No response                        | 21%                              | 33%                            |
| residual spraying (IRS)  Malaria prevention campaigns: seasonal                                               | No response                | No response                 | No response                 | No response                        | 5%                               | 20%                            |
| malaria chemoprevention (SMC)                                                                                 | No response                | Not included in round 2     | No response                 | No response                        | 70%                              | 130%                           |
| Malaria surveillance                                                                                          | Not included in round 1    | Not included in round 2     | No response                 | No response                        | 7%                               | 13%                            |
| Neglected tropical diseases                                                                                   | Not applicable             | Some services disrupted     | All services disrupted      | Some services disrupted            | More than 50%                    | 26 - 50% 5 - 25%               |
| Diagnosis, treatment and care for NTDs                                                                        | Not included in round 1    | 5-25%                       | Do not know                 | Less than 5% (including 0%)        | 29%                              | % of countries  28%            |
| Large scale preventive chemotherapy campaigns for NTDs                                                        | Not included in round 1    | More than 50%               | More than 50%               | 5-25%                              | 29%                              | 35%                            |
| Community awareness and health education                                                                      | Not included in round 1    | More than 50%               | More than 50%               | 26-50%                             | 26%                              | 33%                            |
| campaigns for NTDs  Support for self-care, rehabilitation and psychosocial services for patients with chronic | Not included in round 1    | More than 50%               | Not applicable              | Less than 5% (including 0%)        | 18%                              | 21%                            |
| NTDs                                                                                                          |                            |                             |                             |                                    |                                  |                                |
| Prescriptions for NTD medicines                                                                               | Not included in round 1    | Less than 5% (including 0%) | Do not know                 | Less than 5% (including 0%)        | 26%                              | 18%                            |
| Surgical procedures for NTDs                                                                                  | Not included in round 1    | Do not know                 | Not applicable              | Less than 5% (including 0%)        | 21%                              | 19%                            |
| Noncommunicable diseases                                                                                      | All services disrupted     | Some services disrupted     | All services disrupted      | All services disrupted             | More than 50%                    | 26 - 50% 5 - 25%               |
| Hypertension management                                                                                       | 5-50%                      | 5-25%                       | Not included in round 3     | 26-50%                             | 31%                              | % of countries  30%            |
| Cardiovascular emergencies                                                                                    | 5-50%                      | Less than 5% (including 0%) | Not included in round 3     | 5-25%                              | 30%                              | 21%                            |
| Diabetes and Diabetic Complications                                                                           | 5-50%                      | Less than 5% (including 0%) | Not included in round 3     | 5-25%                              | 31%                              | 26%                            |
| Management Cancer screening                                                                                   | Not included in round 1    | Less than 5% (including 0%) | More than 50%               | 26-50%                             | 33%                              | 32%                            |
| Cancer treatment                                                                                              | 5-50%                      | Less than 5% (including 0%) | More than 50%               | 26-50%                             | 30%                              | 24%                            |
| Asthma services                                                                                               | 5-50%                      | Less than 5% (including 0%) | Not included in round 3     | 5-25%                              | 34%                              | 25%                            |
| Urgent dental care                                                                                            | 5-50%                      | 5-25%                       | Not included in round 3     | 5-25%                              | 40%                              | 26%                            |
|                                                                                                               |                            |                             |                             |                                    |                                  |                                |
| Mental, neurological, and substance use (MNS) disorders                                                       | Not applicable             | Some services disrupted     | Some services disrupted     | Some services disrupted            | More than 50%                    | 26 - 50% 5 - 25%               |
|                                                                                                               |                            |                             |                             |                                    |                                  | % of countries                 |
| Management of emergency of MNS manifestations                                                                 | No response                | 26-50%                      | 26-50%                      | 5-25%                              | 17%                              | 9%                             |
| Psychotherapy/counselling/psychosocial interventions for MNS disorders                                        | No response                | 26-50%                      | More than 50%               | Increase of 5% or more             | 13%                              | 14%                            |
| Availability of psychotropic medicines for management of MNS disorders                                        | No response                | Less than 5% (including 0%) | Do not know                 | Less than 5% (including 0%)        | 18%                              | 17%                            |
| Services for children and adolescents with mental health conditions or disabilities                           | No response                | Less than 5% (including 0%) | 5-25%                       | Less than 5% (including 0%)        | 0%                               | 12%                            |
| Services for older adults with mental health conditions or disabilities, including dementia                   | No response                | Less than 5% (including 0%) | 5-25%                       | Increase of 5% or more             | 5%                               | 13%                            |
| Neuroimaging and neurophysiology                                                                              | Not included in round 1    | Not applicable              | Do not know                 | Do not know                        | 0%                               | 9%                             |
| School mental health programme                                                                                | No response                | Not applicable              | Not applicable              | Less than 5% (including 0%)        | 16%                              | 15%                            |
| Inclusive schooling for children with special needs                                                           | Not included in round 1    | Not included in round 2     | Less than 5% (including 0%) | Not applicable                     | 6%                               | 8%                             |
| Suicide prevention programme                                                                                  | No response                | Not applicable              | Less than 5% (including 0%) |                                    | 6%                               | 13%                            |
| Substance use prevention and management                                                                       | No response                | Not applicable              | No response                 | Not applicable                     | 8%                               | 11%                            |
| Alcohol prevention and management programs                                                                    |                            |                             |                             |                                    |                                  |                                |
| Alcohol prevention and management programs                                                                    | No response                | Not included in round 2     | 5-25%                       | Not applicable                     | 11%                              | 13%                            |
| Critical harm reduction services                                                                              | No response                | Not applicable              | Do not know                 | Not applicable                     | 0%                               | 9%                             |

| Service backlog trends:                                                                | Round 1<br>(May-Sept 2020)                        | Round 2<br>(Jan-March 2021)                      | Round 3<br>(Nov-Dec 2021)                        | <b>Round 4</b> (Nov 2022-Jan 2023) | Regional comparison (Round 4) | Global comparison<br>(Round 4)    |
|----------------------------------------------------------------------------------------|---------------------------------------------------|--------------------------------------------------|--------------------------------------------------|------------------------------------|-------------------------------|-----------------------------------|
|                                                                                        |                                                   |                                                  |                                                  |                                    | % of countries wi             | th increased backlogs             |
| Elective surgeries and procedures                                                      | Not included in round 1                           | Increased                                        | Increased                                        | Do not know                        | 60%                           | <b>47%</b>                        |
| Appointments with specialists (outpatient)                                             | Not included in round 1                           | Not included in round 2                          | Increased                                        | Increased                          | 60%                           | <b>50%</b>                        |
| Screening, diagnosis and treatment of                                                  | Not included in round 1                           | Not included in round 2                          | Increased                                        | Increased                          | <b>57%</b>                    | 48%                               |
| Screening, diagnosis and treatment of NCDs                                             | Not included in round 1                           | Not included in round 2                          | Increased                                        | Increased                          | 68%                           | <b>62%</b>                        |
| Rehabilitation services                                                                | Not included in round 1                           | Not included in round 2                          | Increased                                        | Increased                          | 55%                           | <b>52%</b>                        |
| terraphicación ser vices                                                               |                                                   |                                                  |                                                  |                                    |                               |                                   |
|                                                                                        |                                                   |                                                  |                                                  |                                    |                               | to in-country supply chain system |
| Supply chain disruptions:                                                              | Not included in round 1                           | No                                               | Yes                                              | No                                 | 34%                           | 24%                               |
| Vaccines Medicines (excluding                                                          | Not included in round 1                           | Not included in round 2                          | Not included in round 3                          | No response                        | 70%                           | <b>57%</b>                        |
| oxygen)                                                                                | Not included in round 1  Not included in round 1  | Not included in round 2  Not included in round 2 | Not included in round 3  Not included in round 3 | No response                        | 64%<br>45%                    | <b>77</b> %                       |
| Medical oxygen  Laboratory supplies                                                    | Not included in round 1                           | Not included in round 2                          | Not included in round 3                          | No response  No response           | <b>70</b> %                   | <b>48% 75%</b>                    |
| Medical supplies                                                                       | Not included in round 1                           | Not included in round 2                          | Not included in round 3                          | No response                        | 82%                           | 82%                               |
| Medical imaging                                                                        | Not included in round 1                           | Not included in round 2                          | Not included in round 3                          | No response                        | 45%                           | 44%                               |
| accessories Personal protective                                                        | Not included in round 1                           | Not included in round 2                          | Not included in round 3                          | No response                        | 27%                           | 27%                               |
| equipment Disinfectant and hygiene supplies                                            | Not included in round 1                           | Not included in round 2                          | Not included in round 3                          | No response                        | 36%                           | 29%                               |
| Intentional modifications to service                                                   | ce delivery and essen                             | tial public health func                          | tions                                            |                                    |                               |                                   |
| Strategic changes to service delivery plat                                             | -                                                 | •                                                |                                                  |                                    |                               |                                   |
|                                                                                        | Round 1                                           | Round 2                                          | Round 3                                          | Round 4                            | Regional comparison           | Global comparison                 |
|                                                                                        | (May-Sept 2020)                                   | (Jan-March 2021)                                 | (Nov-Dec 2021)                                   | (Nov 2022-Jan 2023)                | (Round 4)                     | (Round 4)                         |
|                                                                                        |                                                   |                                                  |                                                  |                                    | Suspended % of                | Limited                           |
| Primary care services                                                                  | Not included in round 1                           | Not included in round 2                          | Functioning as normal                            | Functioning as normal              | 11%                           | 7%                                |
| Outpatient services                                                                    | No response                                       | Limited                                          | Functioning as normal                            | Functioning as normal              | 16%                           | 11%                               |
| Jutpatient services                                                                    | No response                                       |                                                  | runctioning as normal                            |                                    |                               |                                   |
| inpatient services                                                                     | No response                                       | Limited                                          | Functioning as normal                            | Functioning as normal              | 14%                           | 10%                               |
| Emergency unit services                                                                | No response                                       | Functioning as normal                            | Functioning as normal                            | Functioning as normal              | 5%                            | 4%                                |
| Prehospital emergency care<br>Services                                                 | No response                                       | Functioning as normal                            | Functioning as normal                            | Functioning as normal              | 22%                           | 11%                               |
| Community-based care                                                                   | No response                                       | Limited                                          | Functioning as normal                            | Functioning as normal              | 22%                           | 16%                               |
|                                                                                        |                                                   |                                                  |                                                  |                                    |                               |                                   |
| Mobile clinics                                                                         | No response                                       | Limited                                          | Functioning as normal                            | Functioning as normal              | 24%                           | 20%                               |
|                                                                                        | the formations and a stirities                    |                                                  |                                                  |                                    |                               |                                   |
| Strategic changes to essential public heal                                             | th functions and activitie                        | es e         |                                                  |                                    |                               |                                   |
|                                                                                        | Round 1<br>(May-Sept 2020)                        | Round 2<br>(Jan-March 2021)                      | <b>Round 3</b> (Nov-Dec 2021)                    | <b>Round 4</b> (Nov 2022-Jan 2023) | Regional comparison (Round 4) | Global comparison (Round 4)       |
|                                                                                        |                                                   |                                                  |                                                  |                                    | Suspended                     | Limited                           |
|                                                                                        |                                                   |                                                  |                                                  |                                    | % of                          | countries                         |
| Population-based activities for health protection                                      | Not included in round 1                           | Limited                                          | Functioning as normal                            | Functioning as normal              | 29%                           | 15%                               |
| Health promotion population-based activities                                           | Not included in round 1                           | Suspended                                        | Functioning as normal                            | Functioning as normal              | 11%                           | 11%                               |
| Disease prevention population-based activities                                         | Not included in round 1                           | Suspended                                        | Functioning as normal                            | Functioning as normal              | 17%                           | 13%                               |
| Surveillance and response                                                              | Not included in round 1                           | Functioning as normal                            | Functioning as normal                            | Functioning as normal              | 19%                           | 10%                               |
|                                                                                        | Not included in round 1                           | Functioning as normal                            | Functioning as normal                            | Functioning as normal              | 16%                           | 12%                               |
| mergency preparedness and response                                                     | Not included in round 1                           | Limited                                          | Functioning as normal                            | Functioning as normal              | 20%                           | 12%                               |
| Emergency preparedness and response  Communications and social mobilization activities | mot included ill foulid I                         | Limited                                          | ranctioning as normal                            |                                    |                               |                                   |
| Communications and social mobilization activities for health                           |                                                   |                                                  |                                                  |                                    | 31%                           | 25%                               |
| Communications and social mobilization activities or health                            | Not included in round 1                           | Functioning as normal                            | Functioning as normal                            | Functioning as normal              |                               |                                   |
| Communications and social mobilization activities                                      | Not included in round 1  Round 1  (May-Sept 2020) | Functioning as normal  Round 2 (Jan-March 2021)  | Functioning as normal  Round 3 (Nov-Dec 2021)    | Round 4 (Nov 2022-Jan 2023)        |                               | ed or deployed staff at any time  |
| Communications and social mobilization activities for health                           | Round 1                                           | Round 2                                          | Round 3                                          | Round 4                            |                               | ed or deployed staff at any time  |