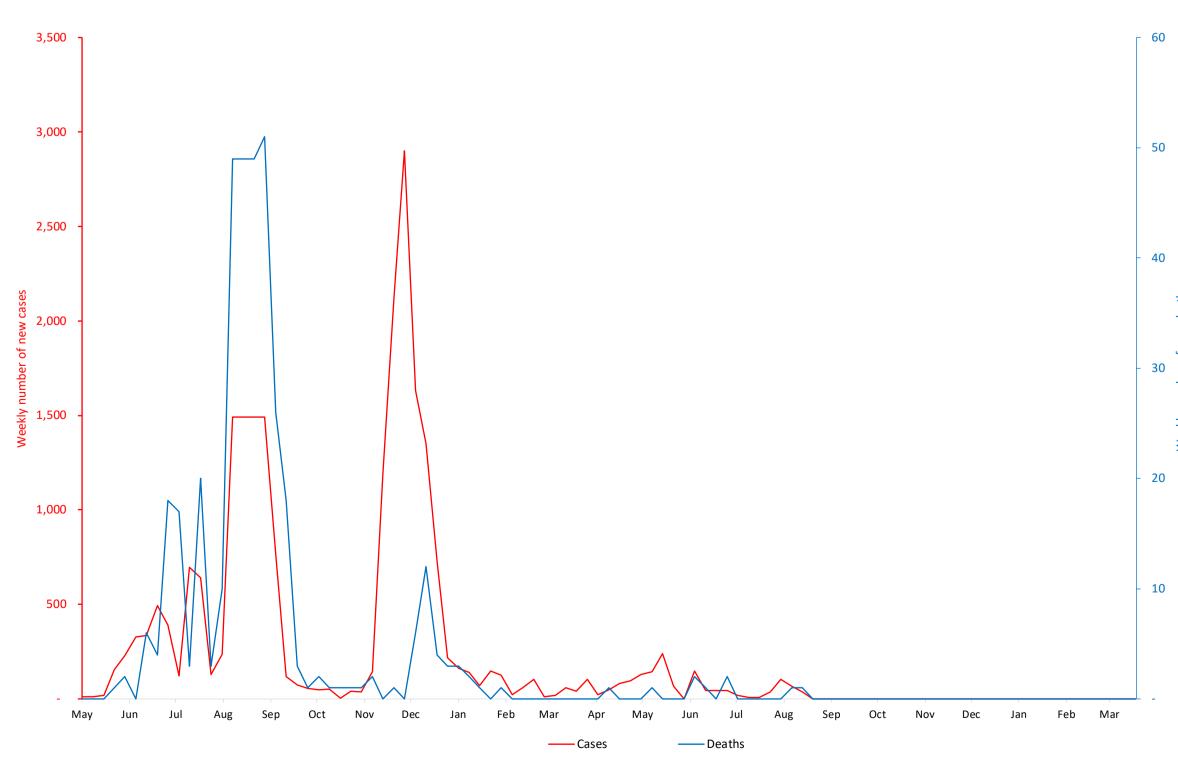

## Weekly number of new COVID-19 cases and deaths

|            | Cases      | Deaths     |
|------------|------------|------------|
| Peak       | 2,900      | 51         |
| Peak date  | 2021-12-19 | 2021-09-19 |
| Latest     | 0          | 0          |
| Proportion | 0%         | 0%         |
|            |            |            |