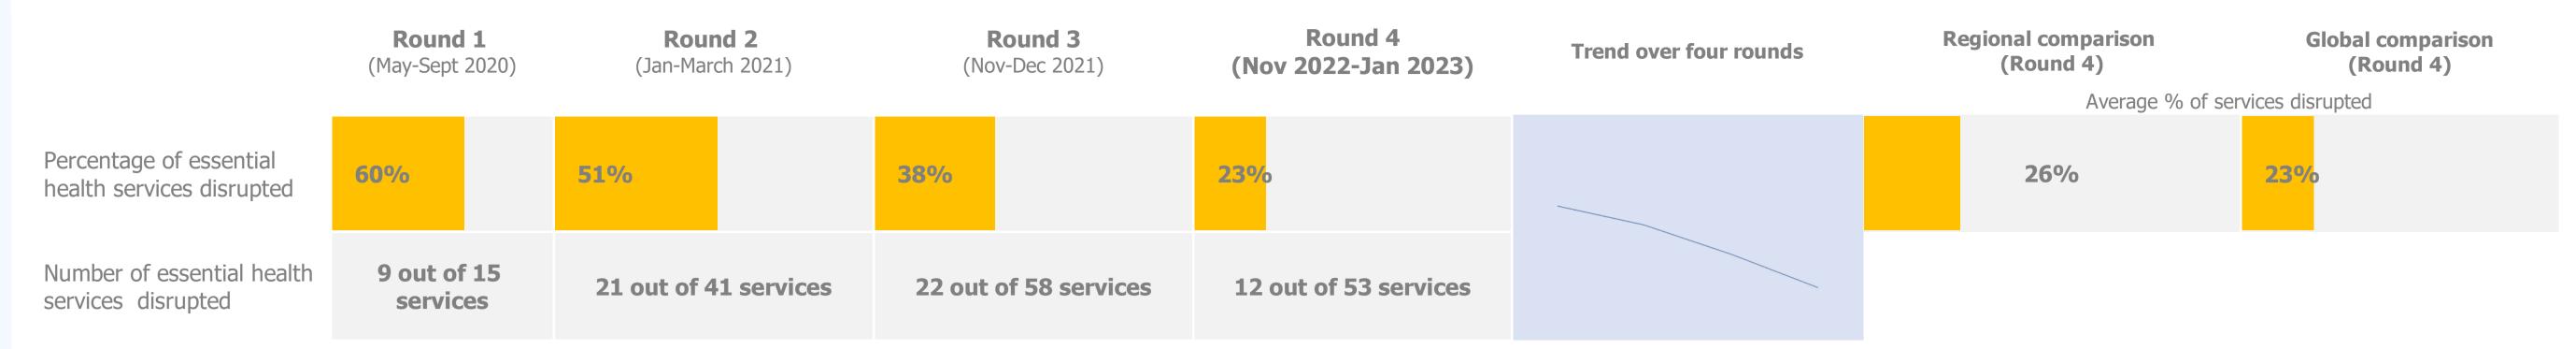

|                 |                                                                            |                     |
| Mental, neurological, and substance use disorders                          | 18-Mar-21           |                                                                            |                 |                                                                            |                     |

Weekly number of new COVID-19 cases and deaths



| Deaths     | Cases      |            |
|------------|------------|------------|
| 231        | 17,443     | Peak       |
| 2021-08-22 | 2021-12-19 | Peak date  |
| 0          | 11         | Latest     |
| 0%         | 0%         | Proportion |

World Health Organization

#### Summary of disruptions

#### Kenya



#### Denominator excludes services that were not reported on and services for which Not applicable and Do not know responses were submitted

| Level of service disruption by service group                         | Round 1<br>(May-Sept 2020) | Round 2<br>(Jan-March 2021) | <b>Round 3</b><br>(Nov-Dec 2021) | <b>Round 4</b><br>(Nov 2022-Jan 2023) |
|----------------------------------------------------------------------|----------------------------|-----------------------------|----------------------------------|---------------------------------------|
| Primary care                                                         | Not applicable             | No services disrupted       | Some services disrupted          | No services disrupted                 |
| Emergency, critical, and operative