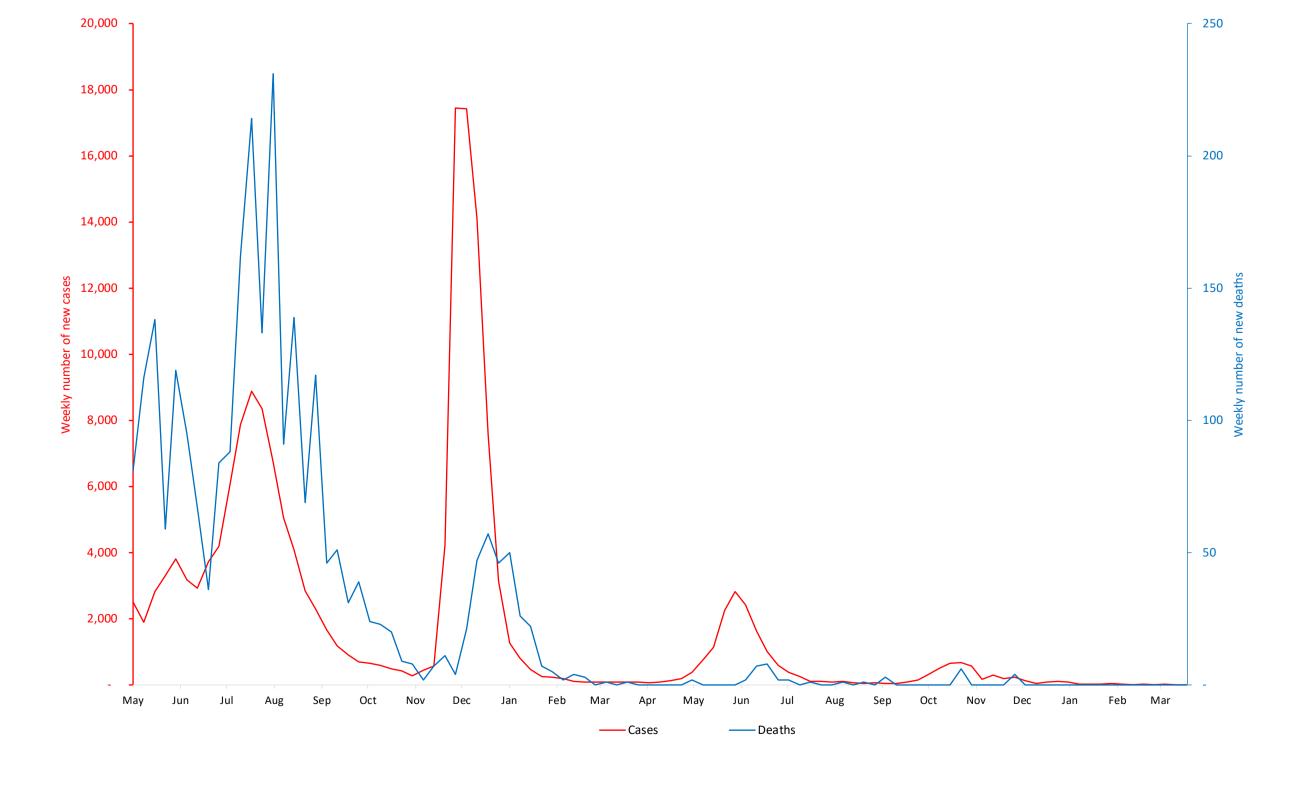

Weekly number of new COVID-19 cases and deaths

| Deaths     | Cases      |            |
|------------|------------|------------|
| 231        | 17,443     | Peak       |
| 2021-08-22 | 2021-12-19 | Peak date  |
| 0          | 11         | Latest     |
| 0%         | 0%         | Proportion |