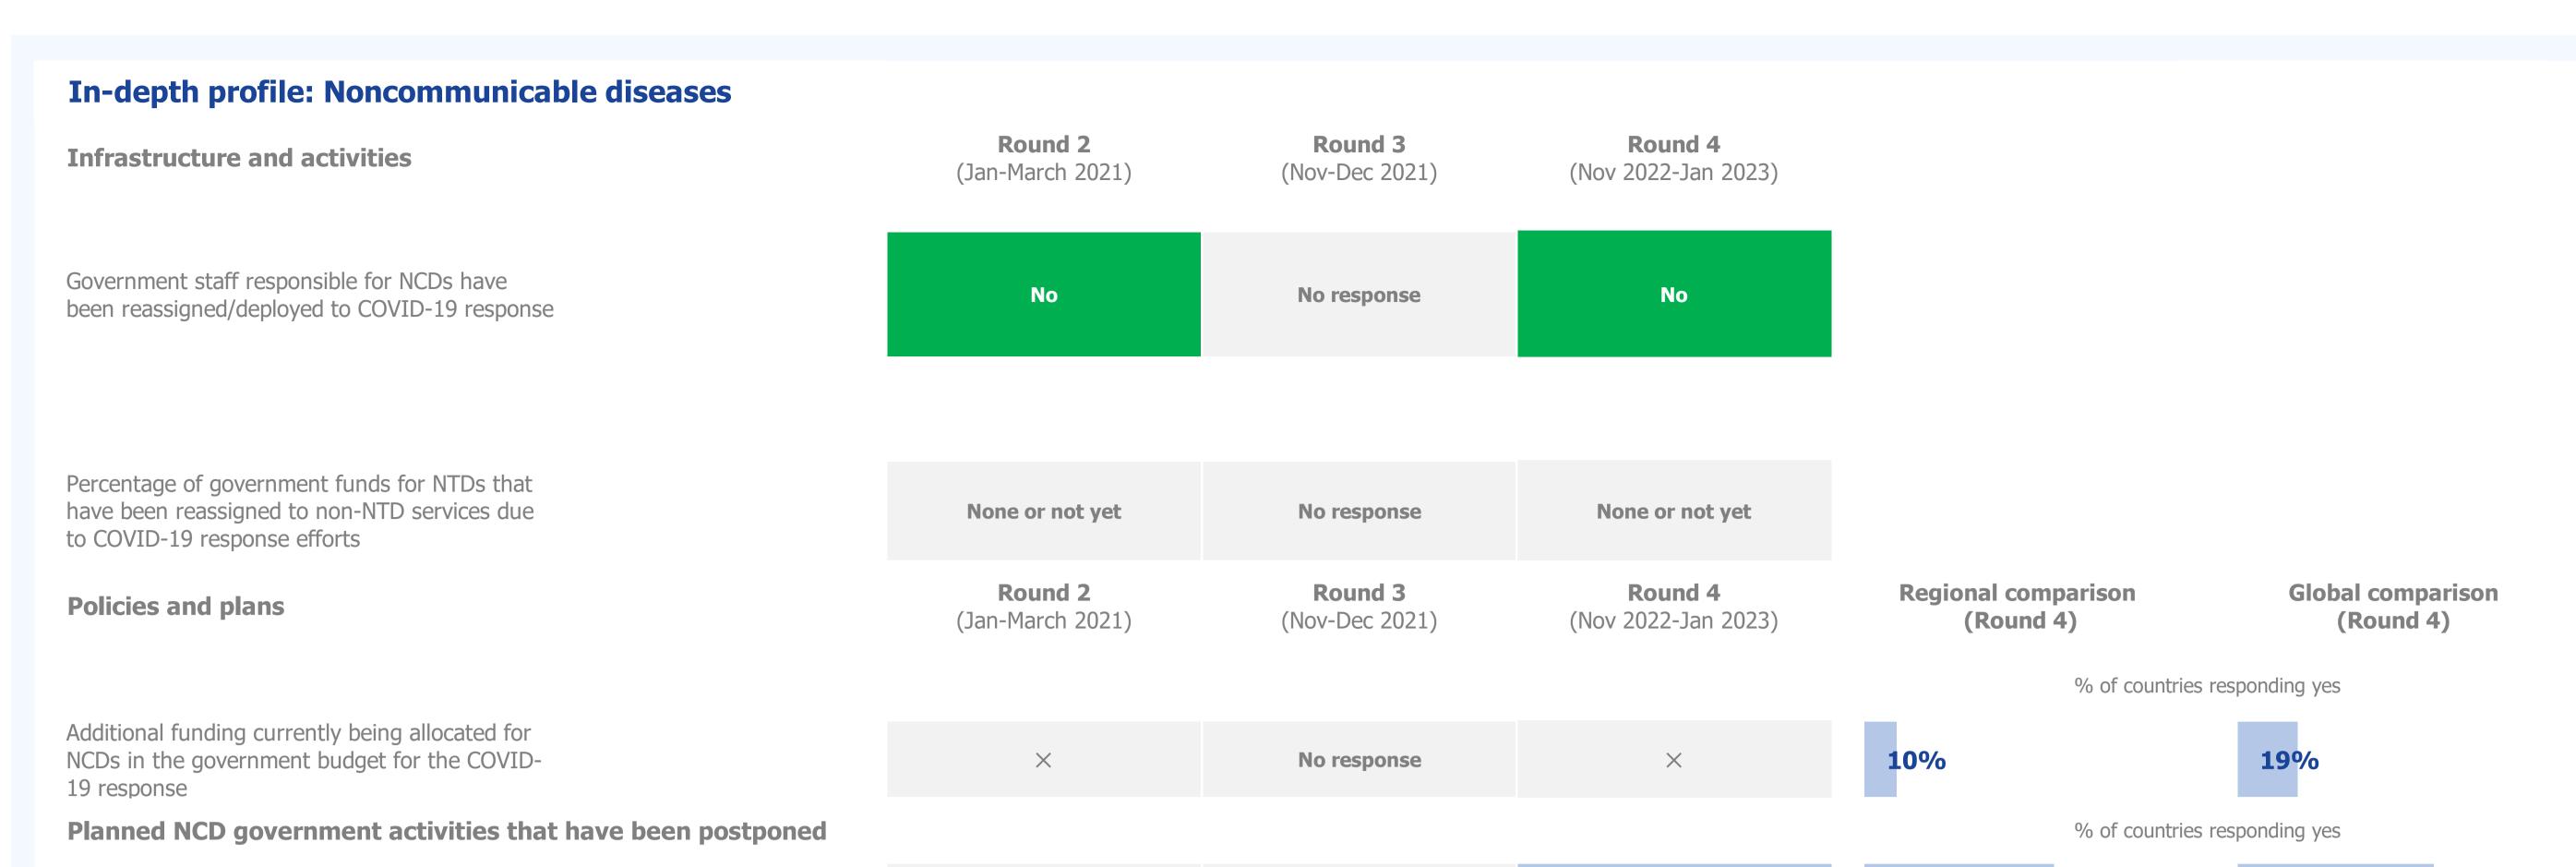

t included in round 3 | No response | 44% | 32%        |
| lev | Not included in round 2 | Not included in round 3 | No response | 0%  | 0%         |

|                                                                                                                                 | yaw | Not included in round 2 | Not included in round 3 | No response | 11% | 17% |
|---------------------------------------------------------------------------------------------------------------------------------|-----|-------------------------|-------------------------|-------------|-----|-----|
| Are there any technical guidance or tools that<br>you would suggest WHO to develop related to<br>NTDs during COVID-19 outbreak? |     | No response             |                         |             |     |     |



| None                               | $\times$     | No response | $\checkmark$ | 61% | 63%        |
|------------------------------------|--------------|-------------|--------------|-----|------------|
| Implementation of NCD Surveys      | $\checkmark$ | No response | No response  | 62% | 58%        |
| Public screening programs for NCDs | ×            | No response | No response  | 38% | 47%        |
| WHO HEARTS technical package       | ×            | No response | No response  | 31% | 28%        |
| Mass communication<br>campaigns    | $\checkmark$ | No response | No response  | 38% | 38%        |
| Rehabilitation packages for NCD    | No response  | No response | No response  | 23% | <b>16%</b> |

Current impact of COVID-19 on the following

Funding for NCD risk factors activitie