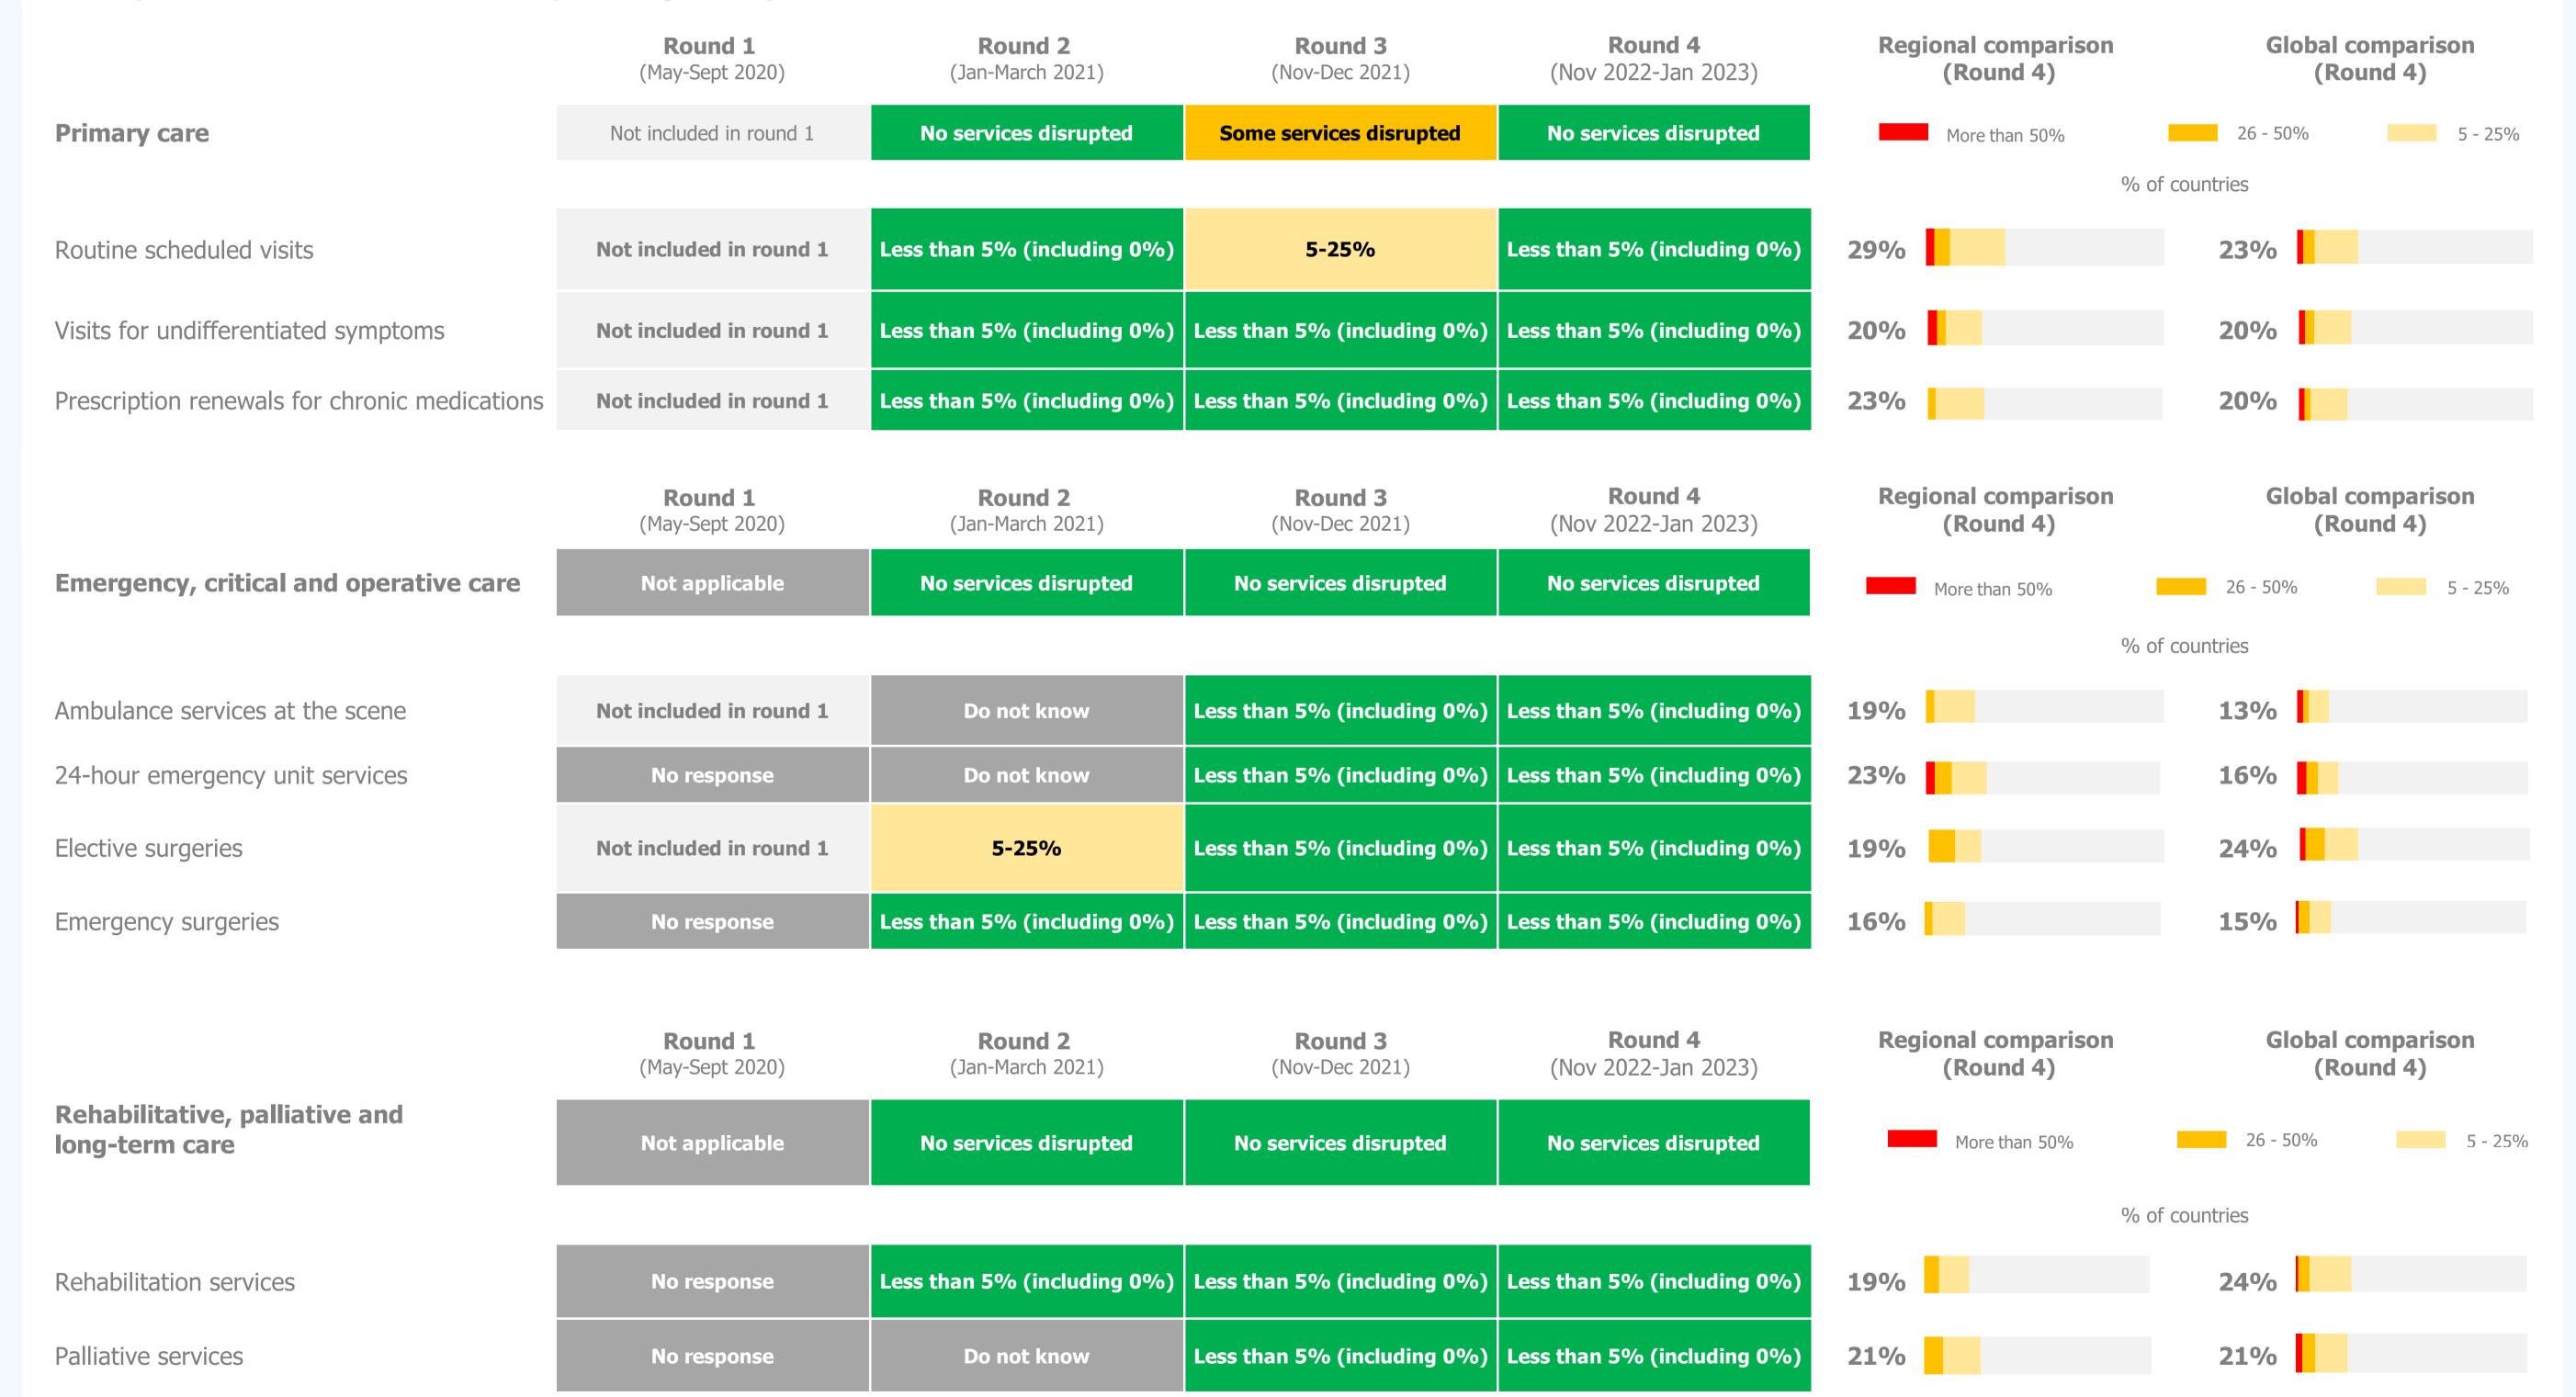

#### Denominator excludes services that were not reported on and services for which Not applicable and Do not know responses were submitted

| Level of service disruption by service group                         | Round 1<br>(May-Sept 2020) | Round 2<br>(Jan-March 2021) | <b>Round 3</b><br>(Nov-Dec 2021) | <b>Round 4</b><br>(Nov 2022-Jan 2023) |
|----------------------------------------------------------------------|----------------------------|-----------------------------|----------------------------------|---------------------------------------|
| Primary care                                                         | Not applicable             | No services disrupted       | Some services disrupted          | No services disrupted                 |
| Emergency, critical, and operative care                              | Not applicable             | No services disrupted       | No services disrupted            | No services disrupted                 |
| Rehabilitative and palliative services                               | Not applicable             | No services disrupted       | No services disrupted            | No services disrupted                 |
| Community care                                                       | Not included in round 1    | Not included in round 2     | No services disrupted            | No services disrupted                 |
| Hospital inpatient services                                          | Not included in round 1    | Not included in round 2     | No services disrupted            | No services disrupted                 |
| Appointments with specialists                                        | Not included in round 1    | Not included in round 2     | No services disrupted            | No services disrupted                 |
| Sexual, reproductive, maternal, newborn, child and adolescent health | Not applicable             | All services disrupted      | Some services disrupted          | Some services disrupted               |
| Nutrition                                                            | Not applicable             | Not applicable              | No services disrupted            | All services disrupted                |
| Immunization                                                         | Not applicable             | All services disrupted      | Some services disrupted          | Some services disrupted               |
| Communicable disease                                                 | Not applicable             | Some services disrupted     | Some services disrupted          | No services disrupted                 |
| Neglected tropical diseases                                          | Not applicable             | All services disrupted      | All services disrupted           | Not applicable                        |
| Mental, neurological, and substance use (MNS) disorders              | Some services disrupted    | Some services disrupted     | Some services disrupted          | Not applicable                        |
| Noncommunicable diseases                                             | Some services disrupted    | No services disrupted       | Not included in round 3          | No services disrupted                 |
| Care for older people                                                | Not included in round 1    | Not included in round 2     | All services disrupted           | Some services disrupted               |