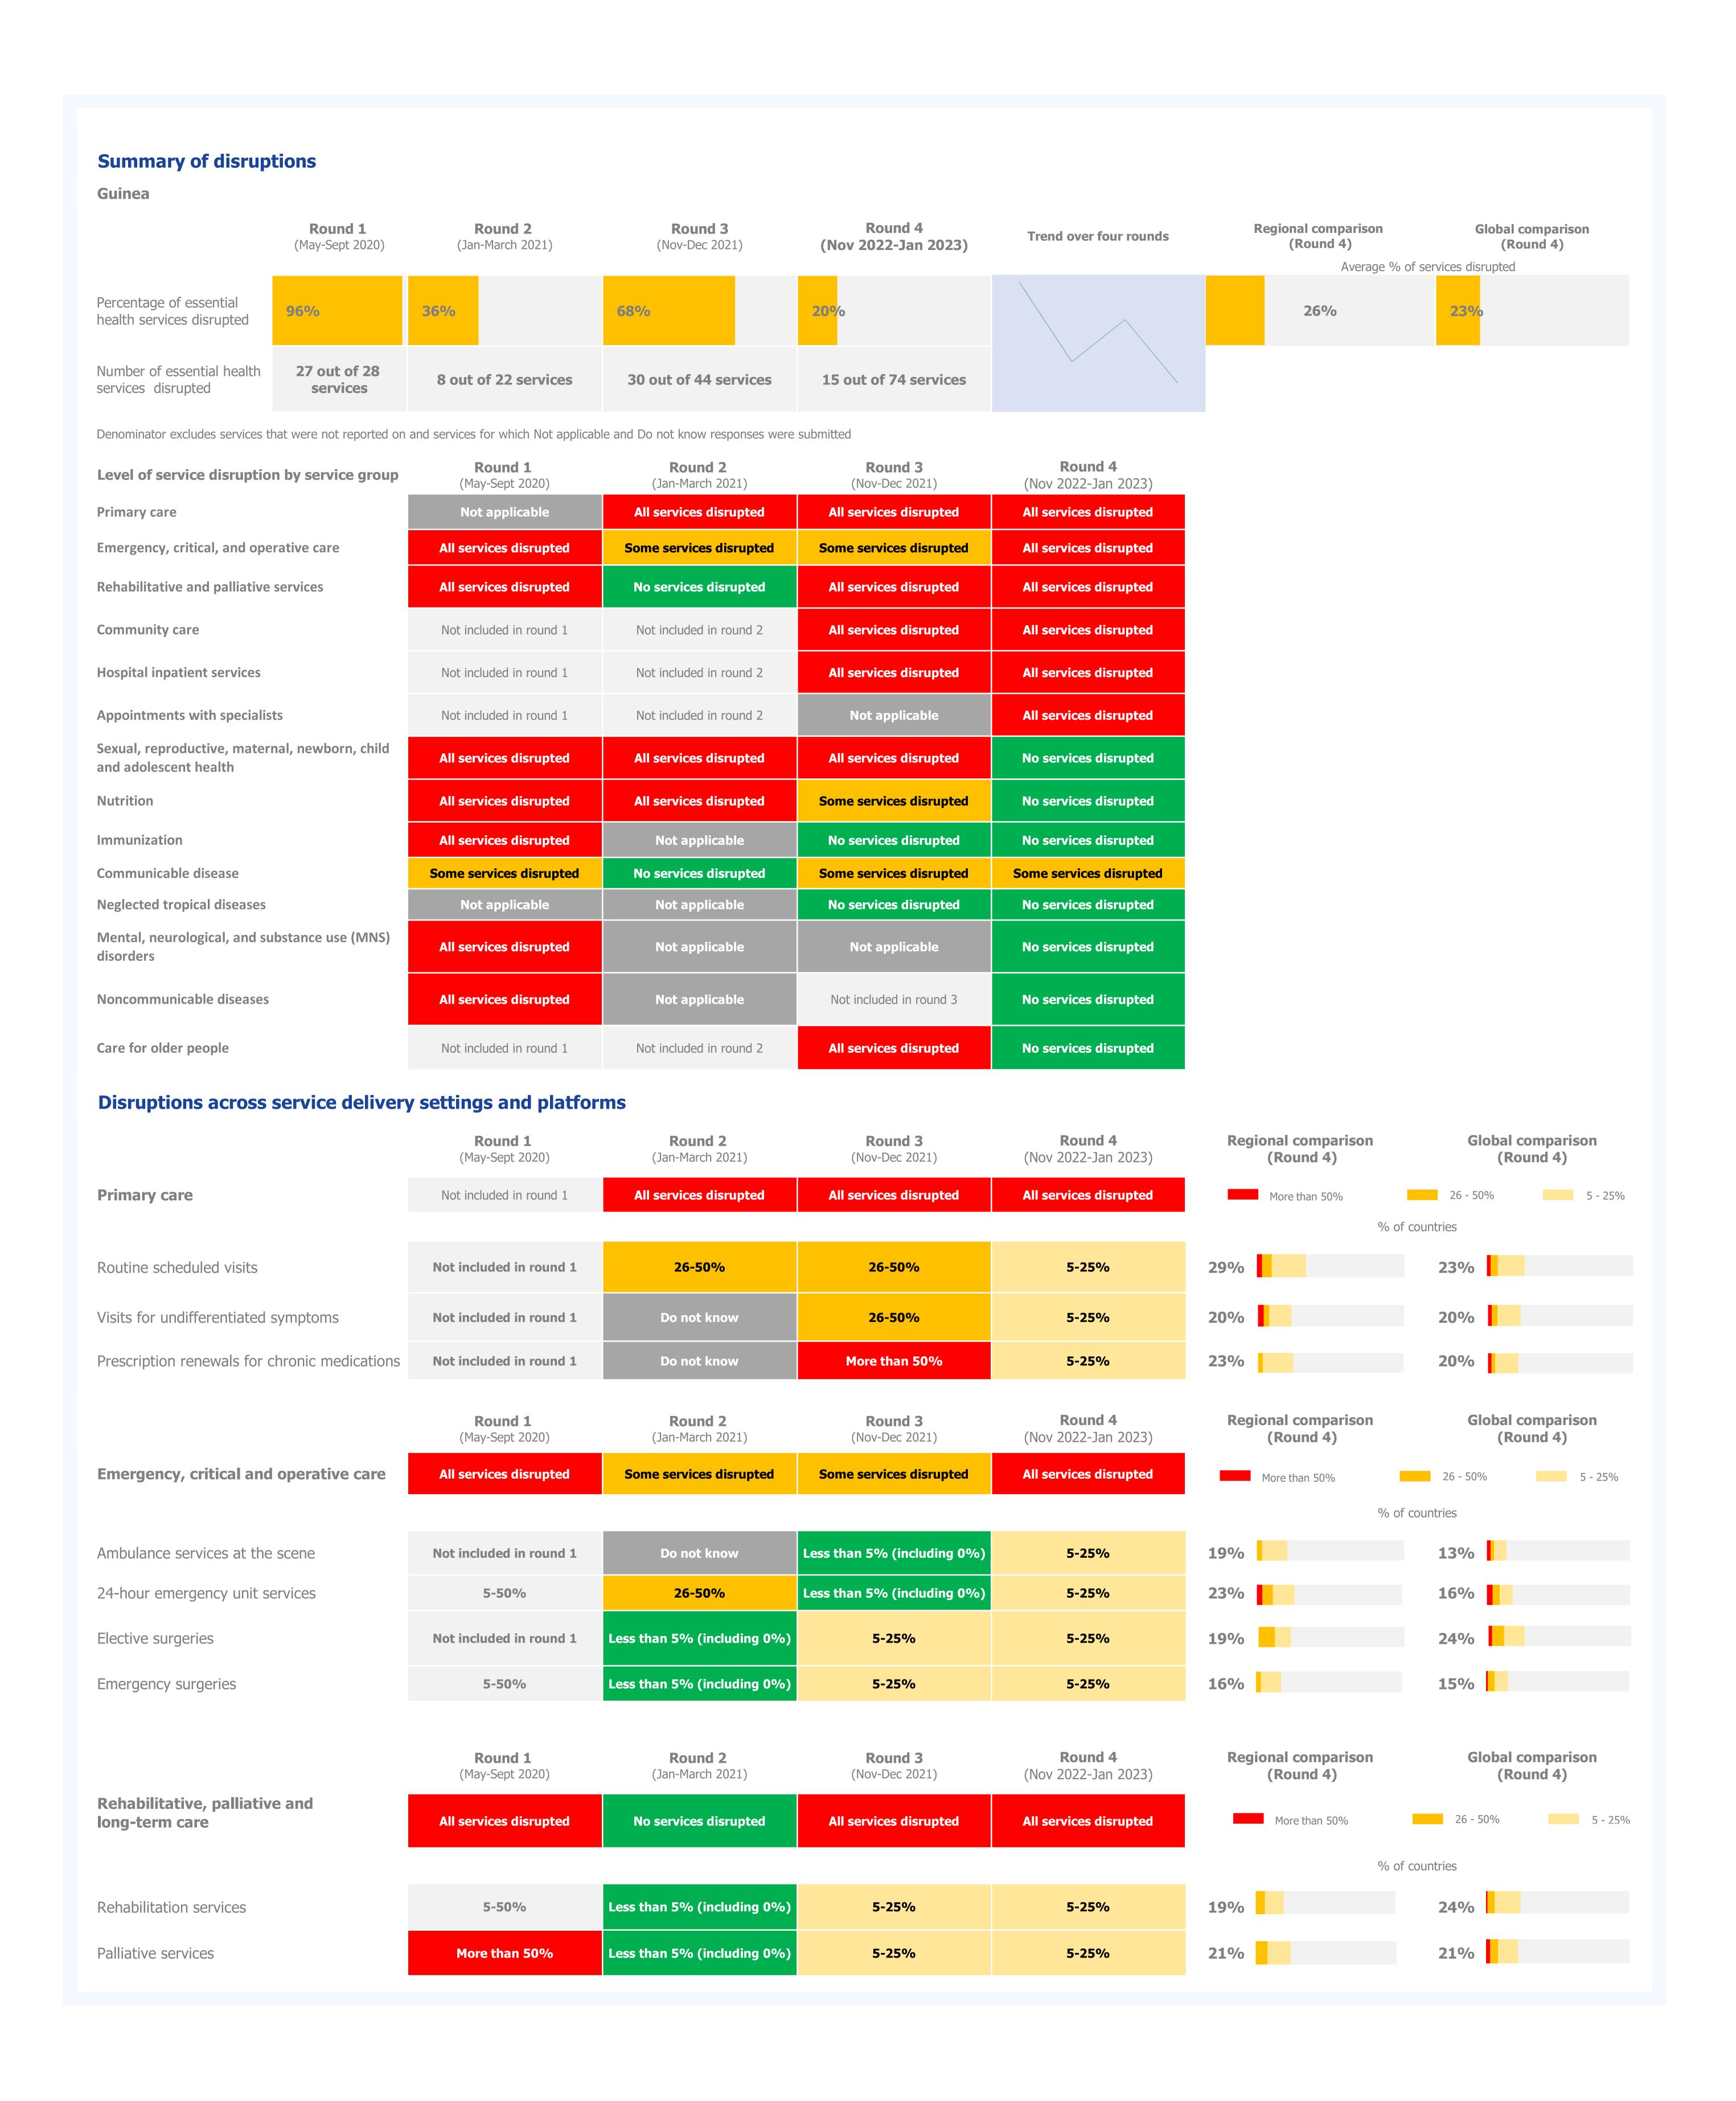

## **Table of contents**

Page Number Overview and background Summary Disruptions across service delivery settings and platforms Disruptions to tracer services Service backlog trends Supply chain disruptions Intentional modifications to service delivery and essential public health functions Mitigation strategies and recovery measures Policies, planning and investments Delivery of essential COVID-19 tools Priority needs and technical assistance requirements from WHO 10 In-depth profile: Sexual, reproductive, maternal, newborn, child, and adolescent health In-depth profile: Nutrition services In-depth profile: Care for older people In-depth profile: Immunization In-depth profile: Neglected tropical diseases In-depth profile: Noncommunicable diseases In-depth profile: Mental, neurological, and substance use disorders Key informant details 21