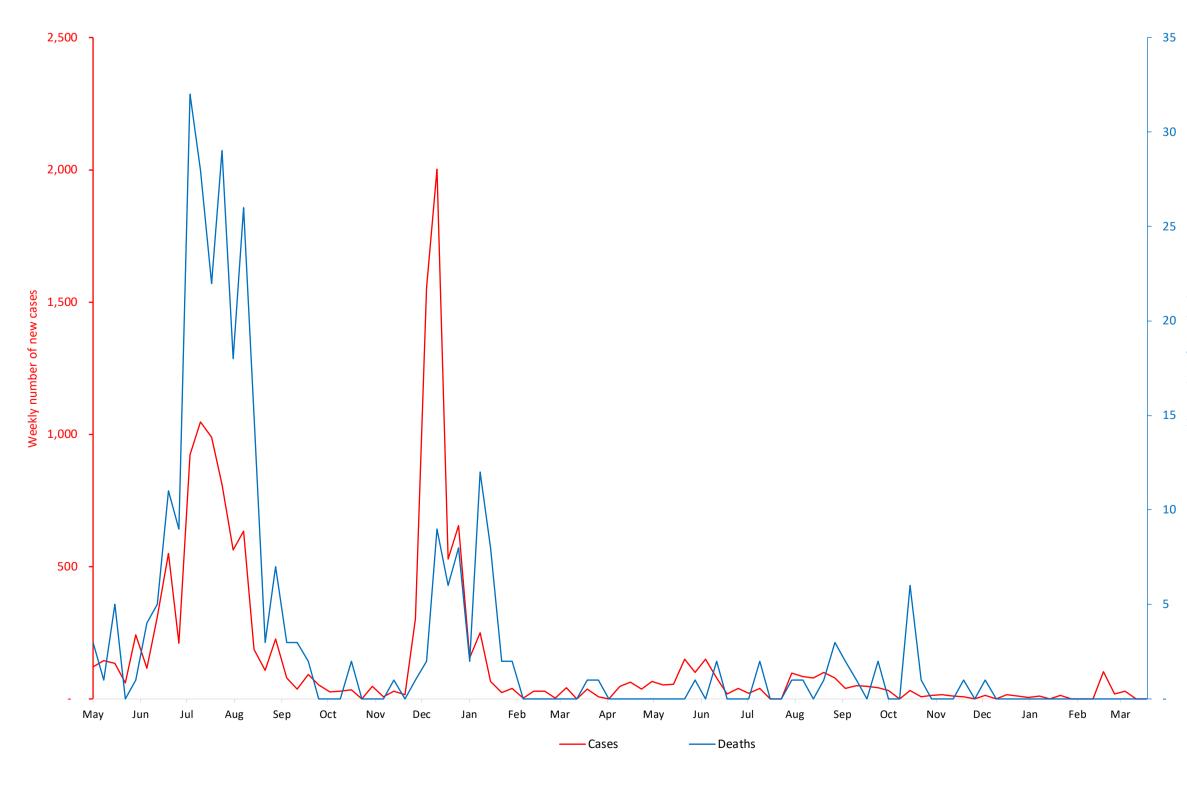

# Weekly number of new COVID-19 cases and deaths

substance use disorders

|            | Cases      | Deaths     |
|------------|------------|------------|
| Peak       | 2,002      | 32         |
| Peak date  | 2022-01-02 | 2021-07-25 |
| Latest     | 0          | 0          |
| Proportion | 0%         | 0%         |
|            |            |            |
|            |            |            |
|            |            |            |