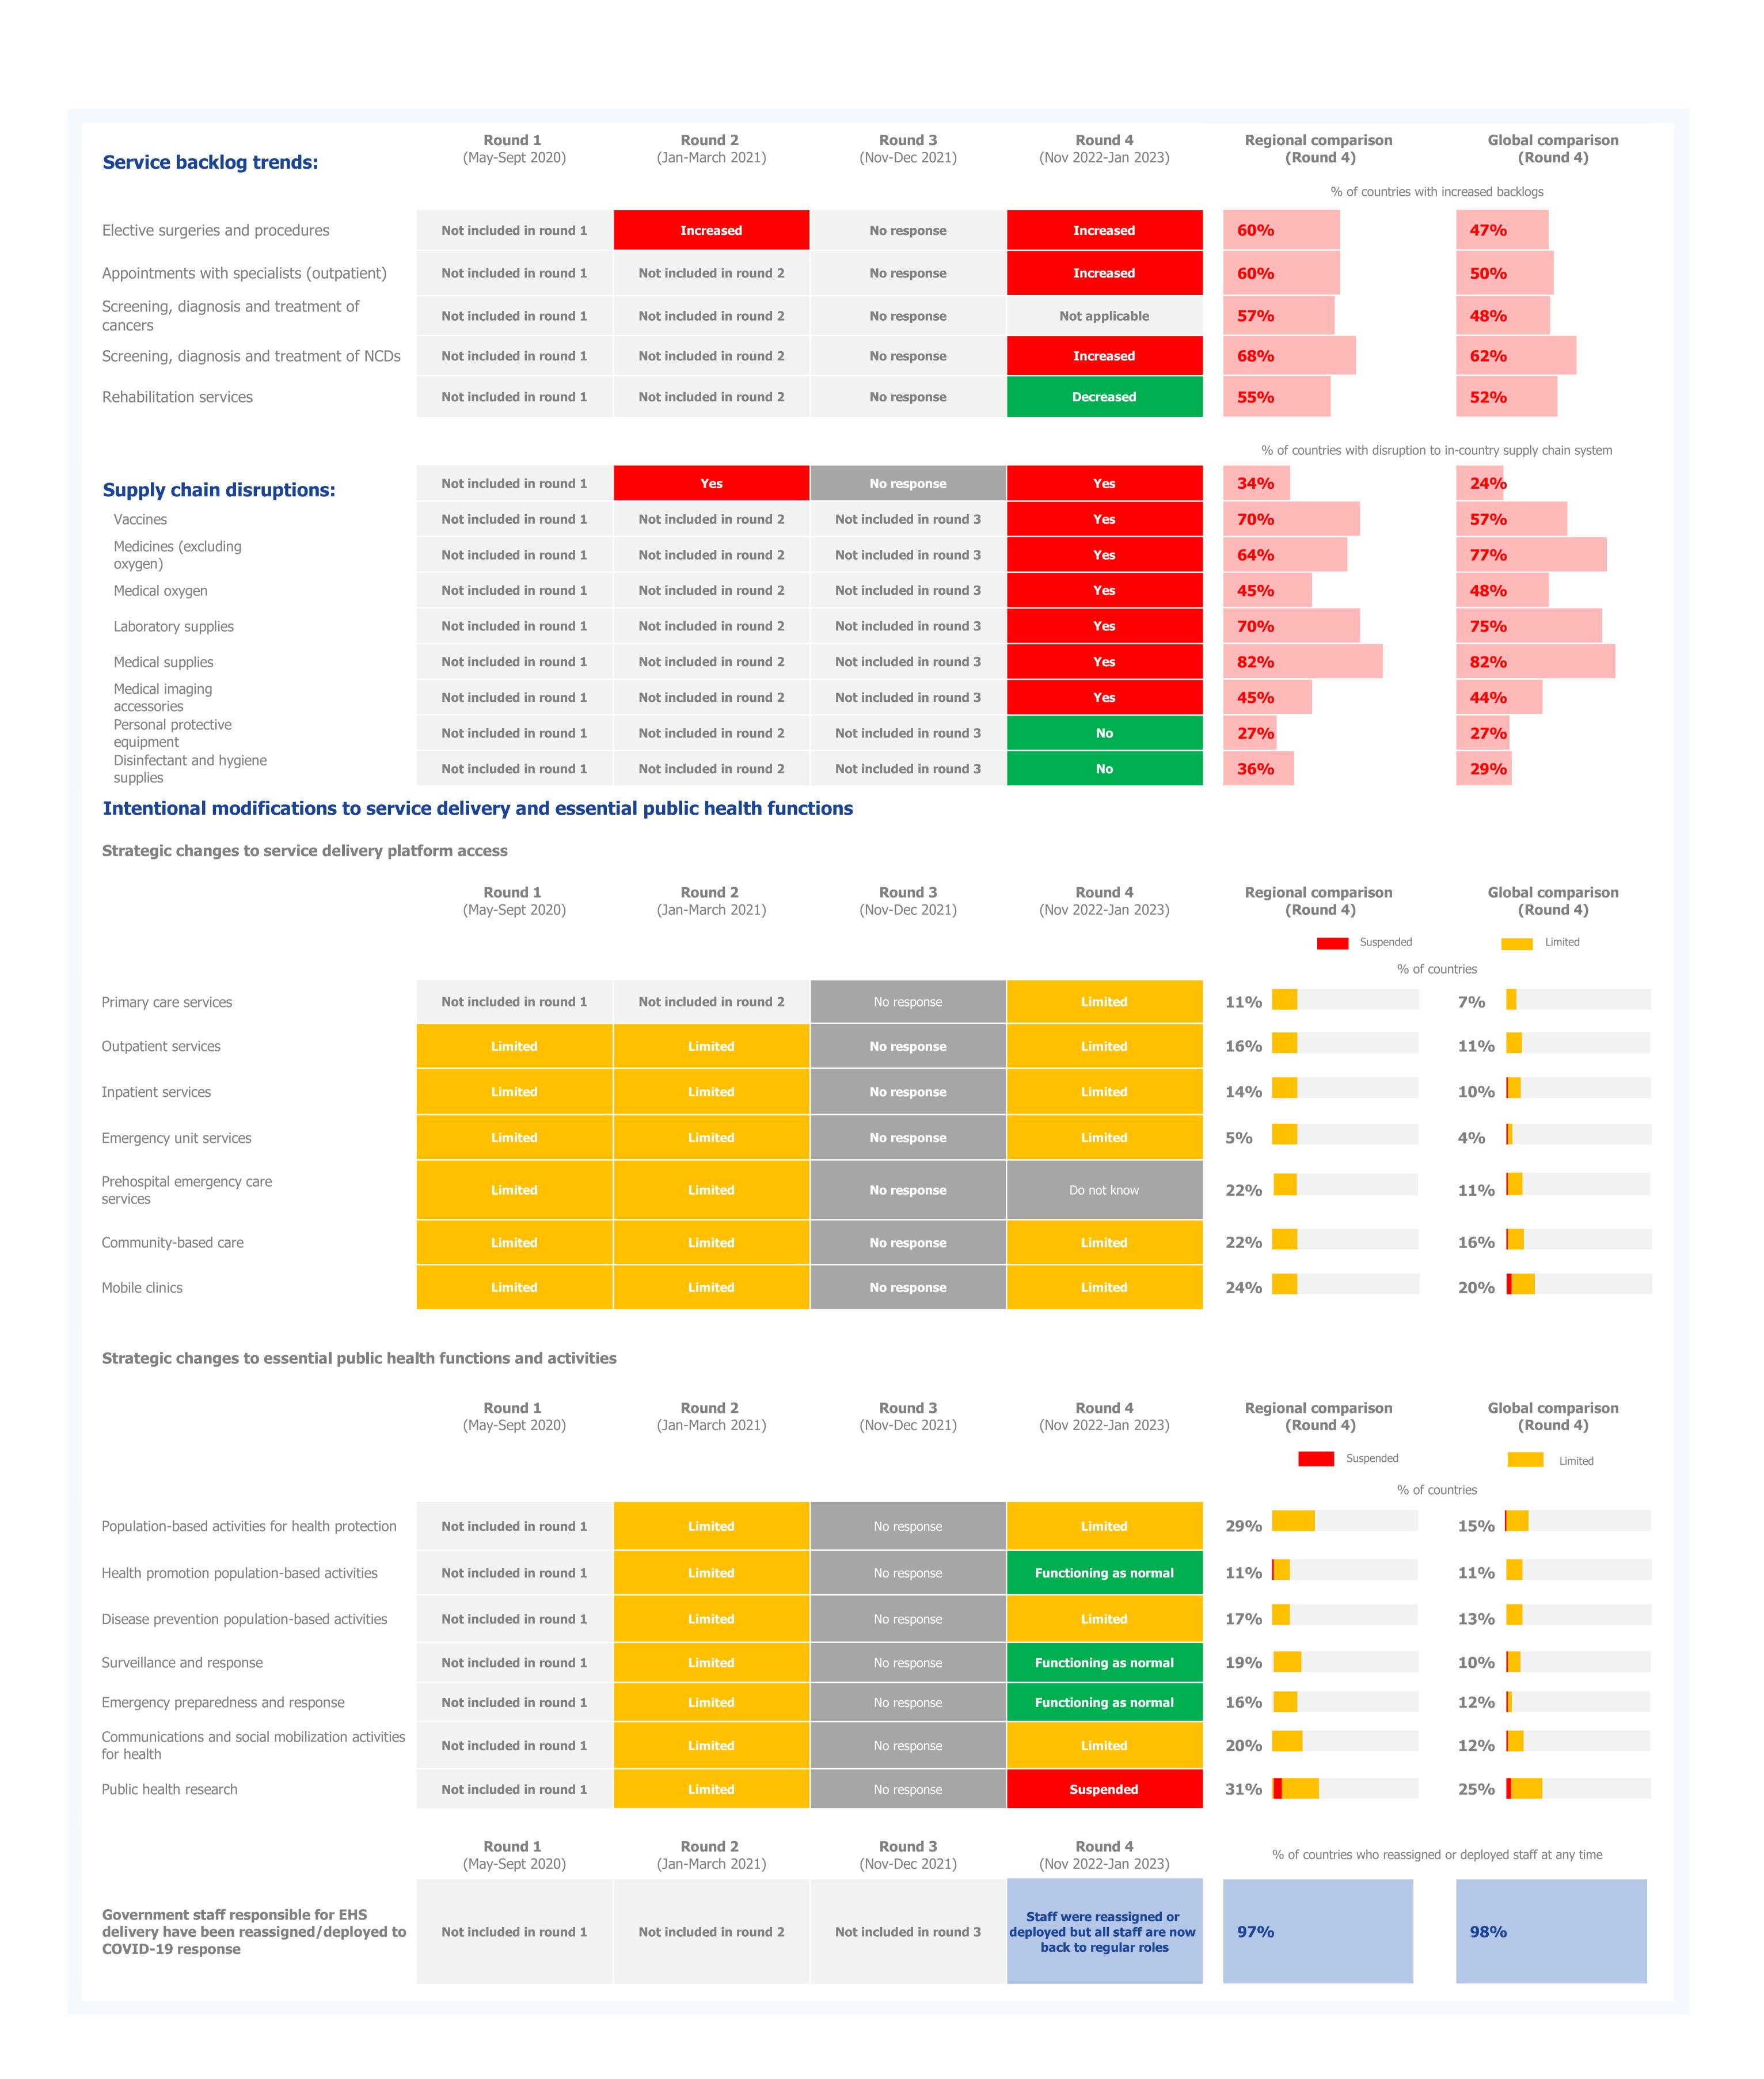

| Mitigation strategies and recovery                                                                                 | measures                   |                             |                           |                                    |                               |                                  |
|--------------------------------------------------------------------------------------------------------------------|----------------------------|-----------------------------|---------------------------|------------------------------------|-------------------------------|----------------------------------|
| Service delivery modifications                                                                                     | Round 1<br>(May-Sept 2020) | Round 2<br>(Jan-March 2021) | Round 3<br>(Nov-Dec 2021) | <b>Round 4</b> (Nov 2022-Jan 2023) | Regional comparison (Round 4) | Global comparison (Round 4)      |
|                                                                                                                    |                            |                             |                           |                                    | % of countries using strateg  | gy (with or without integration) |
| Expansion of facility hours                                                                                        | Not included in round 1    | ✓                           | No response               | Not applicable                     | 50%                           | <b>52%</b>                       |
| Provision of home-based care where appropriate                                                                     | Not included in round 1    | ×                           | No response               | Not applicable                     | 71%                           | <b>69%</b>                       |
| Telemedicine deployment to replace in-person consults                                                              | Not included in round 1    | ×                           | No response               | Not applicable                     | 44%                           | 66%                              |
| Use of self-care interventions where appropriate                                                                   | Not included in round 1    | ×                           | No response               | Not applicable                     | 74%                           | <b>65%</b>                       |
| Catch-up campaigns for missed appointments                                                                         | Not included in round 1    | ✓                           | No response               | Not applicable                     | 71%                           | 53%                              |
| Integration of several services into single visit                                                                  | Not included in round 1    | ×                           | No response               | Not applicable                     | 44%                           | 42%                              |
| Redirection of patients to alternate care sites/reorientation of referral pathways                                 | ×                          | ✓                           | No response               | Not applicable                     | 62%                           | <b>58%</b>                       |
| Health worker capacities and training                                                                              |                            |                             |                           |                                    | % of countries using strateg  | gy (with or without integration) |
| Redistribution of health worker tasks and optimization of roles                                                    | ✓                          | ✓                           | No response               | Not applicable                     | <b>65%</b>                    | <b>72%</b>                       |
| Rapid training mechanisms and job aids for key capacities and newly distributed tasks and roles                    | Not included in round 1    | Not included in round 2     | No response               | Not applicable                     | 76%                           | 80%                              |
| Recruitment of additional staff                                                                                    | No response                | ✓                           | No response               | Not applicable                     | 74%                           | 71%                              |
| Provision of mental health care and psychosocial support to health workers                                         | Not included in round 1    | Not included in round 2     | No response               | Not applicable                     | <b>74%</b>                    | <b>63%</b>                       |
| Establishment of pathways for accelerated training and early certification of medical, nursing and other key staff | Not included in round 1    | Not included in round 2     | No response               | Not applicable                     | 32%                           | 40%                              |
| Paid sick leave, overtime pay, and/or hazard pay                                                                   | Not included in round 1    | Not included in round 2     | No response               | Not applicable                     | 47%                           | <b>55%</b>                       |
| Access to medicines and health products                                                                            |                            |                             |                           |                                    | % of countries using strateg  | gy (with or without integration) |
| Novel approaches to renewing prescriptions and dispensing medications                                              | Not included in round 1    | Not included in round 2     | No response               | Not applicable                     | 50%                           | <b>56%</b>                       |
| Adaption of supply chain logistics and management processes                                                        | <b>✓</b>                   | ✓                           | No response               | Not applicable                     | 65%                           | 71%                              |
| Procurement of surge commodities (e.g. PPE, oxygen)                                                                | Not included in round 1    | Not included in round 2     | No response               | Not applicable                     | <b>79%</b>                    | <b>75%</b>                       |
| Community engagement and risk communicat                                                                           | tion strategies            |                             |                           |                                    | % of countries using strateg  | gy (with or without integration) |
| Community communications                                                                                           | ×                          | ✓                           | No response               | Not applicable                     | 88%                           | 89%                              |
| Jse of proactive governmental strategies to reach vulnerable groups                                                | Not included in round 1    | ×                           | No response               | Not applicable                     | 44%                           | 63%                              |
| Use of existing networks or organizations (e.g. NGOs) to reach vulnerable groups                                   | Not included in round 1    | ✓                           | No response               | Not applicable                     | 82%                           | 77%                              |
| Health financing strategies                                                                                        |                            |                             |                           |                                    | % of countries using strateg  | gy (with or without integration) |
| Removal of user fees or provision of subsidies for fees at point of use                                            | ×                          | ✓                           | No response               | Not applicable                     | 32%                           | 41%                              |
| Provision of cash transfers for vulnerable copulations to access care                                              | Not included in round 1    | Not included in round 2     | No response               | Not applicable                     | 38%                           | 29%                              |
| Agreements with private health facilities to deliver essential health services supported through public funds      | Not included in round 1    | Not included in round 2     | No response               | Not applicable                     | 53%                           | 48%                              |
| Systematic use of quality improvement approaches                                                                   |                            |                             |                           |                                    | % of countries using strateg  | gy (with or without integration) |
| Improving patient flow in health facilities                                                                        | Not included in round 1    | Not included in round 2     | Not included in round 3   | Not applicable                     | <b>62%</b>                    | <b>68%</b>                       |
| Improving the quality of care in essential health services delivered to patients                                   | Not included in round 1    | Not included in round 2     | Not included in round 3   | Not applicable                     | 76%                           | 64%                              |
| '                                                                                                                  |                            |                             |                           |                                    |                               |                                  |
| Providing training and supportive supervision of the workforce in quality improvement                              | Not included in round 1    | Not included in round 2     | Not included in round 3   | Not applicable                     | <b>85%</b>                    | <b>75%</b>                       |