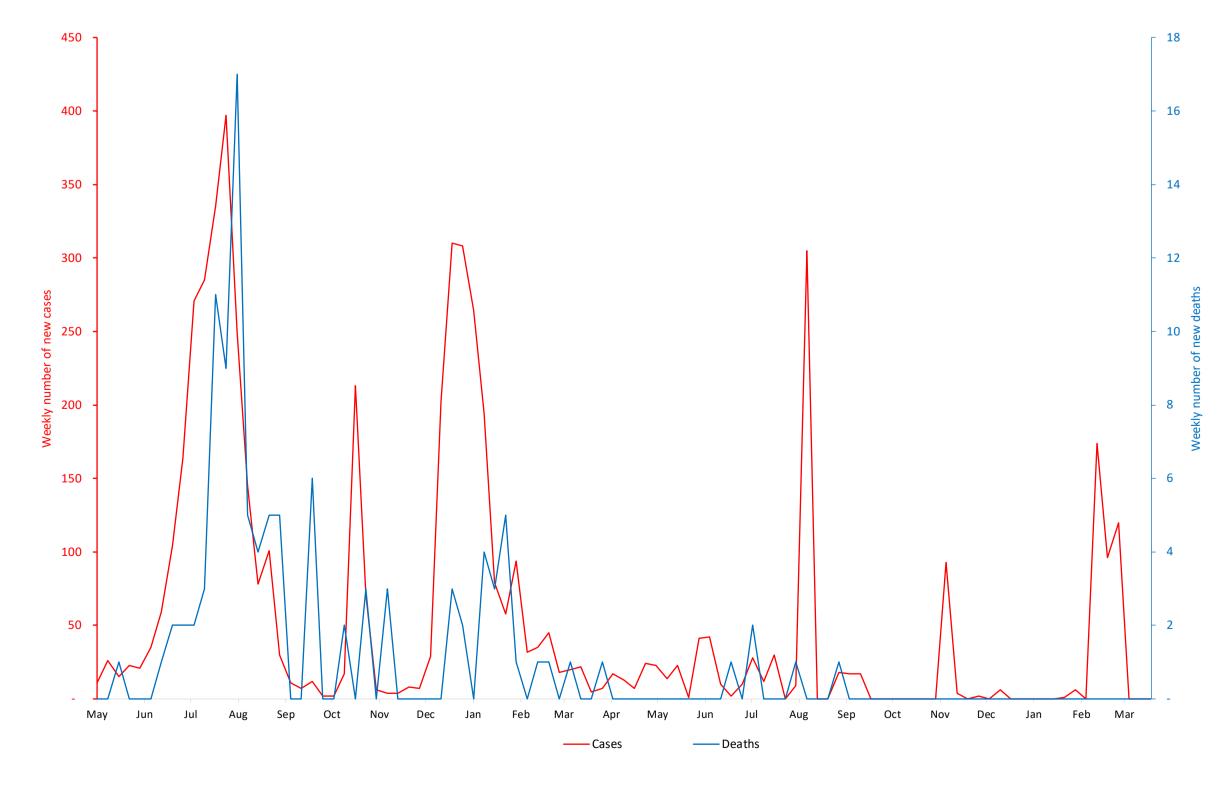

Weekly number of new COVID-19 cases and deaths

| Deaths     | Cases      |            |
|------------|------------|------------|
| 17         | 397        | Peak       |
| 2021-08-22 | 2021-08-15 | Peak date  |
| 0          | 0          | Latest     |
| 0%         | 0%         | Proportion |
|            |            |            |