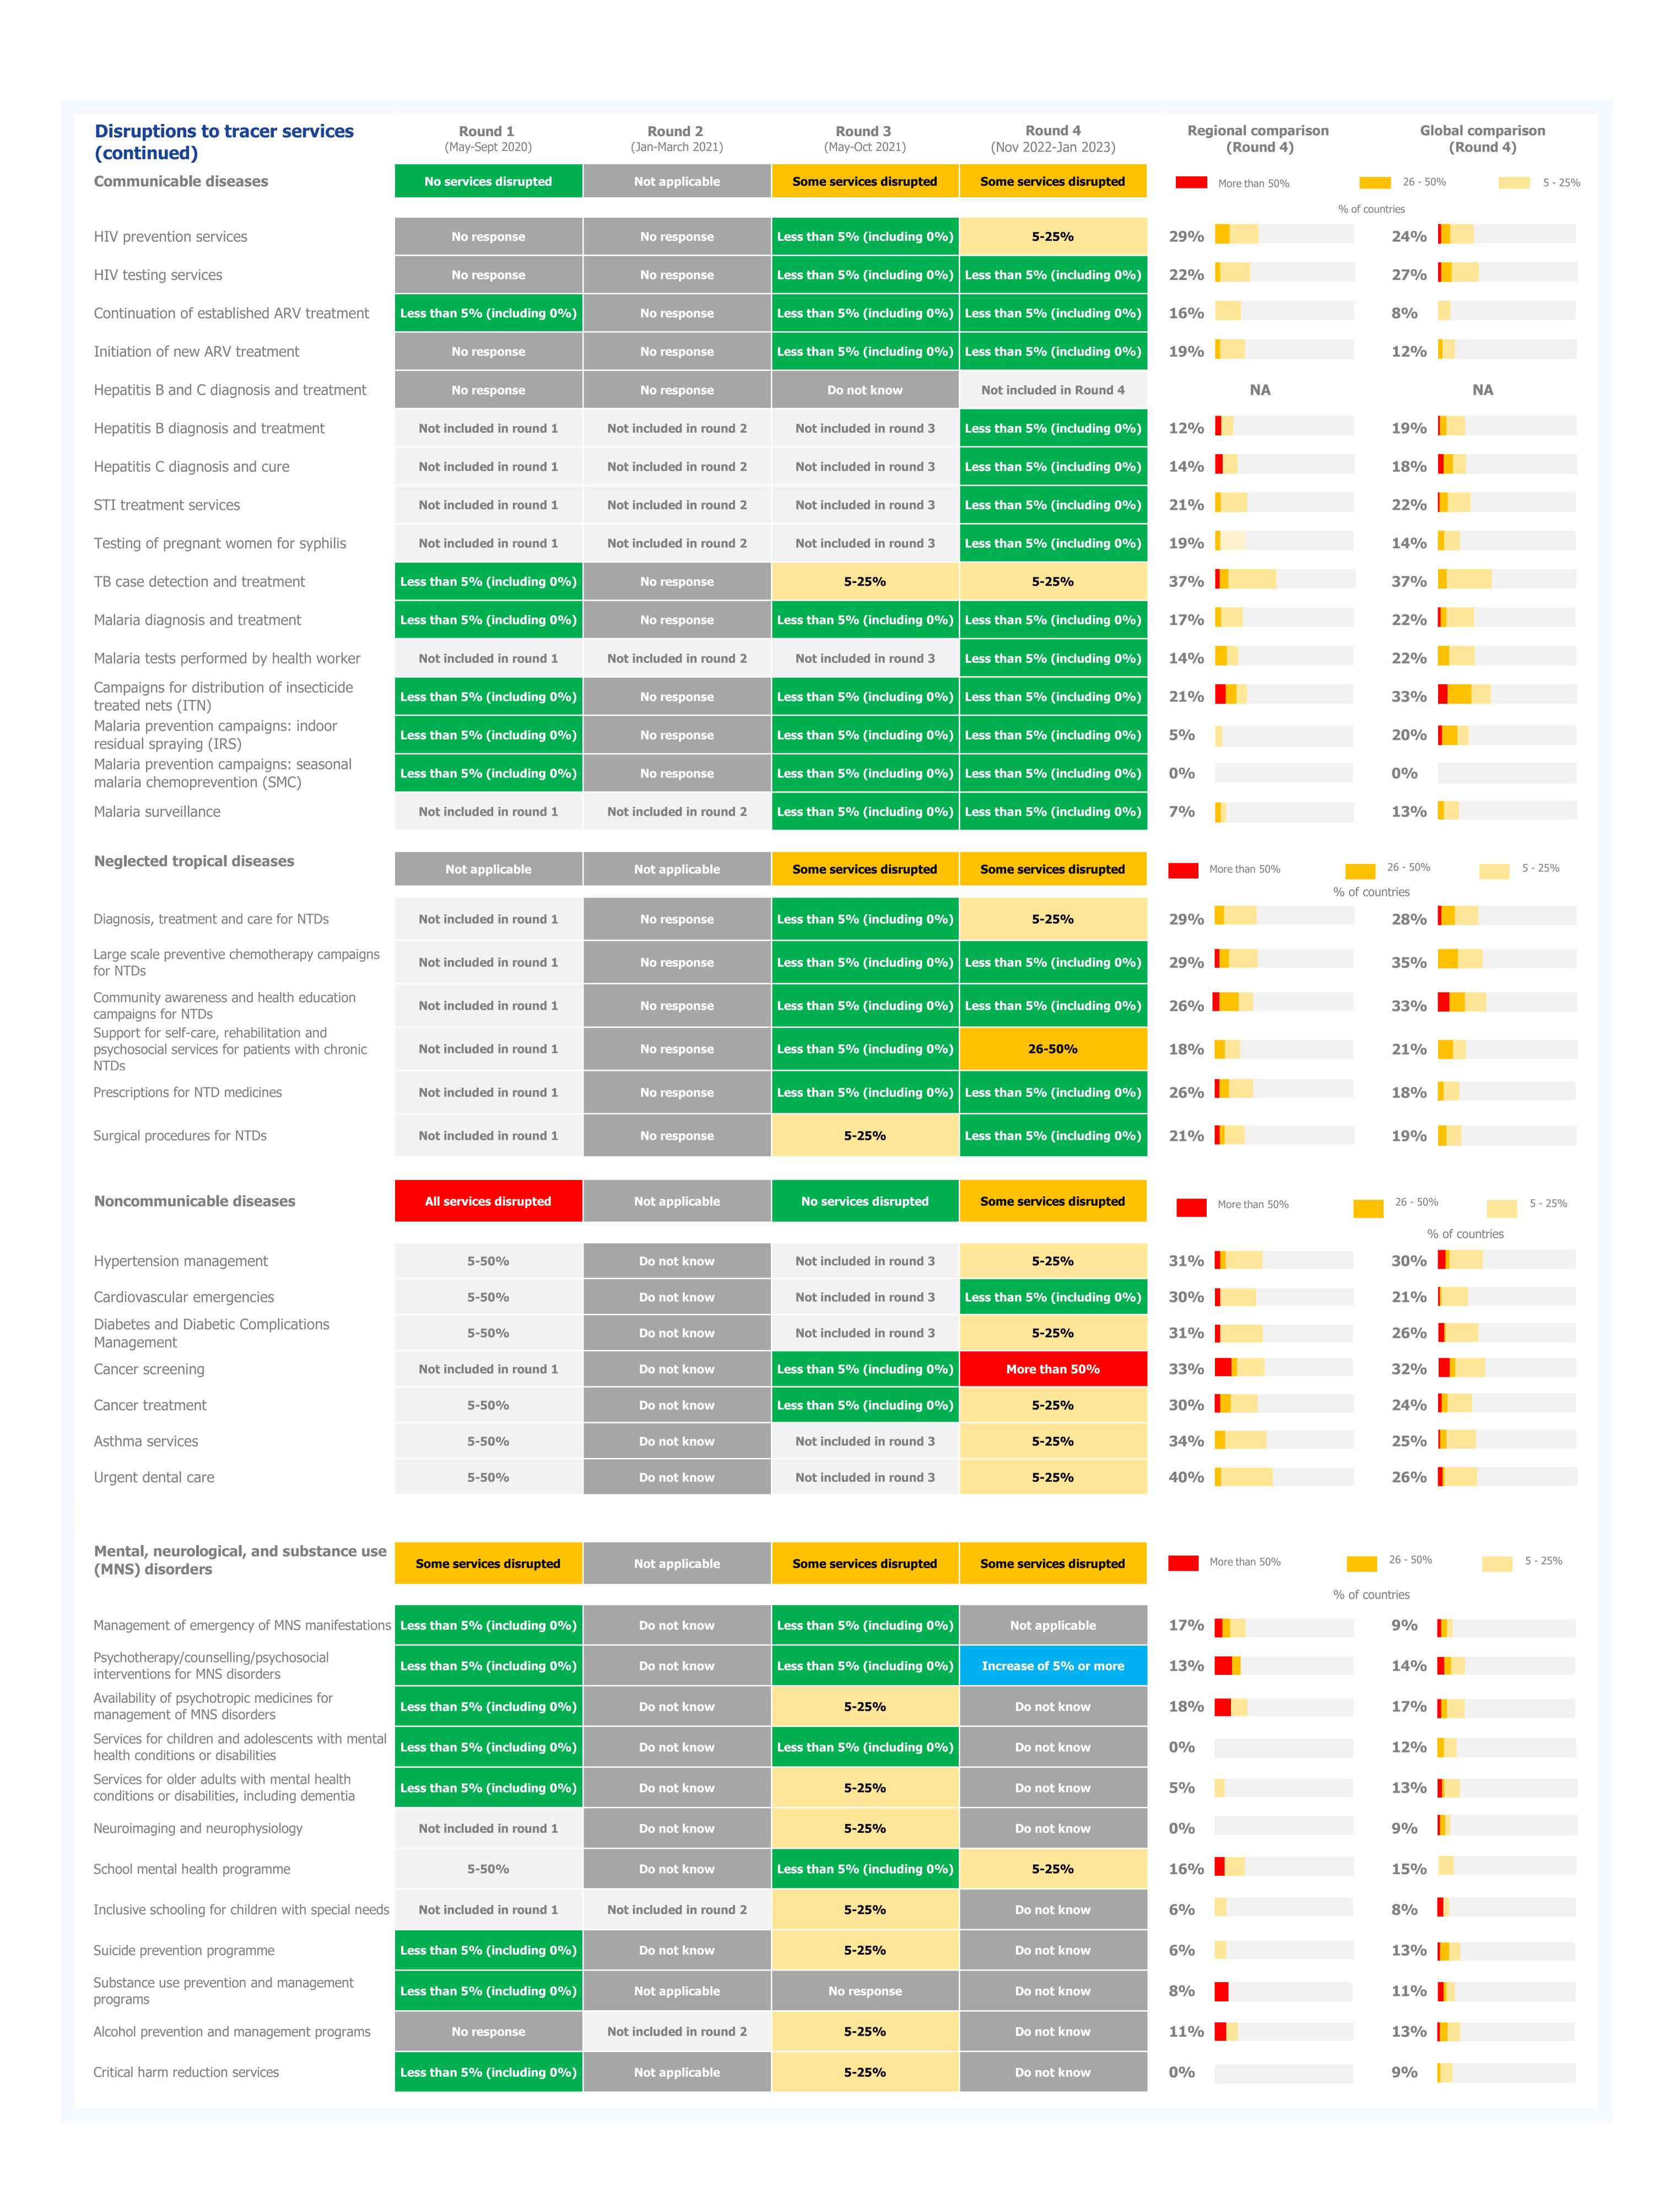

|                        |                                                                            |                 |
| Mental, neurological, and substance use disorders                          | 22-Mar-21              |                                                                            |                        |                                                                            |                 |

# Weekly number of new COVID-19 cases and deaths



|            | Cases      | Deaths     |
|------------|------------|------------|
| Peak       | 7,175      | 56         |
| Peak date  | 2021-12-19 | 2021-08-08 |
| Latest     | 92         | 0          |
| Proportion | 1%         | 0%         |
|            |            |            |







| Service backlog trends:                                                          | Round 1<br>(May-Sept 2020)                        | Round 2<br>(Jan-March 2021)                      | Round 3<br>(Nov-Dec 2021) | <b>Round 4</b> (Nov 2022-Jan 2023)    | Regional comparison<br>(Round 4) | Global comparison<br>(Round 4)    |
|----------------------------------------------------------------------------------|---------------------------------------------------|--------------------------------------------------|---------------------------|---------------------------------------|----------------------------------|-----------------------------------|
|                                                                                  |                                                   |