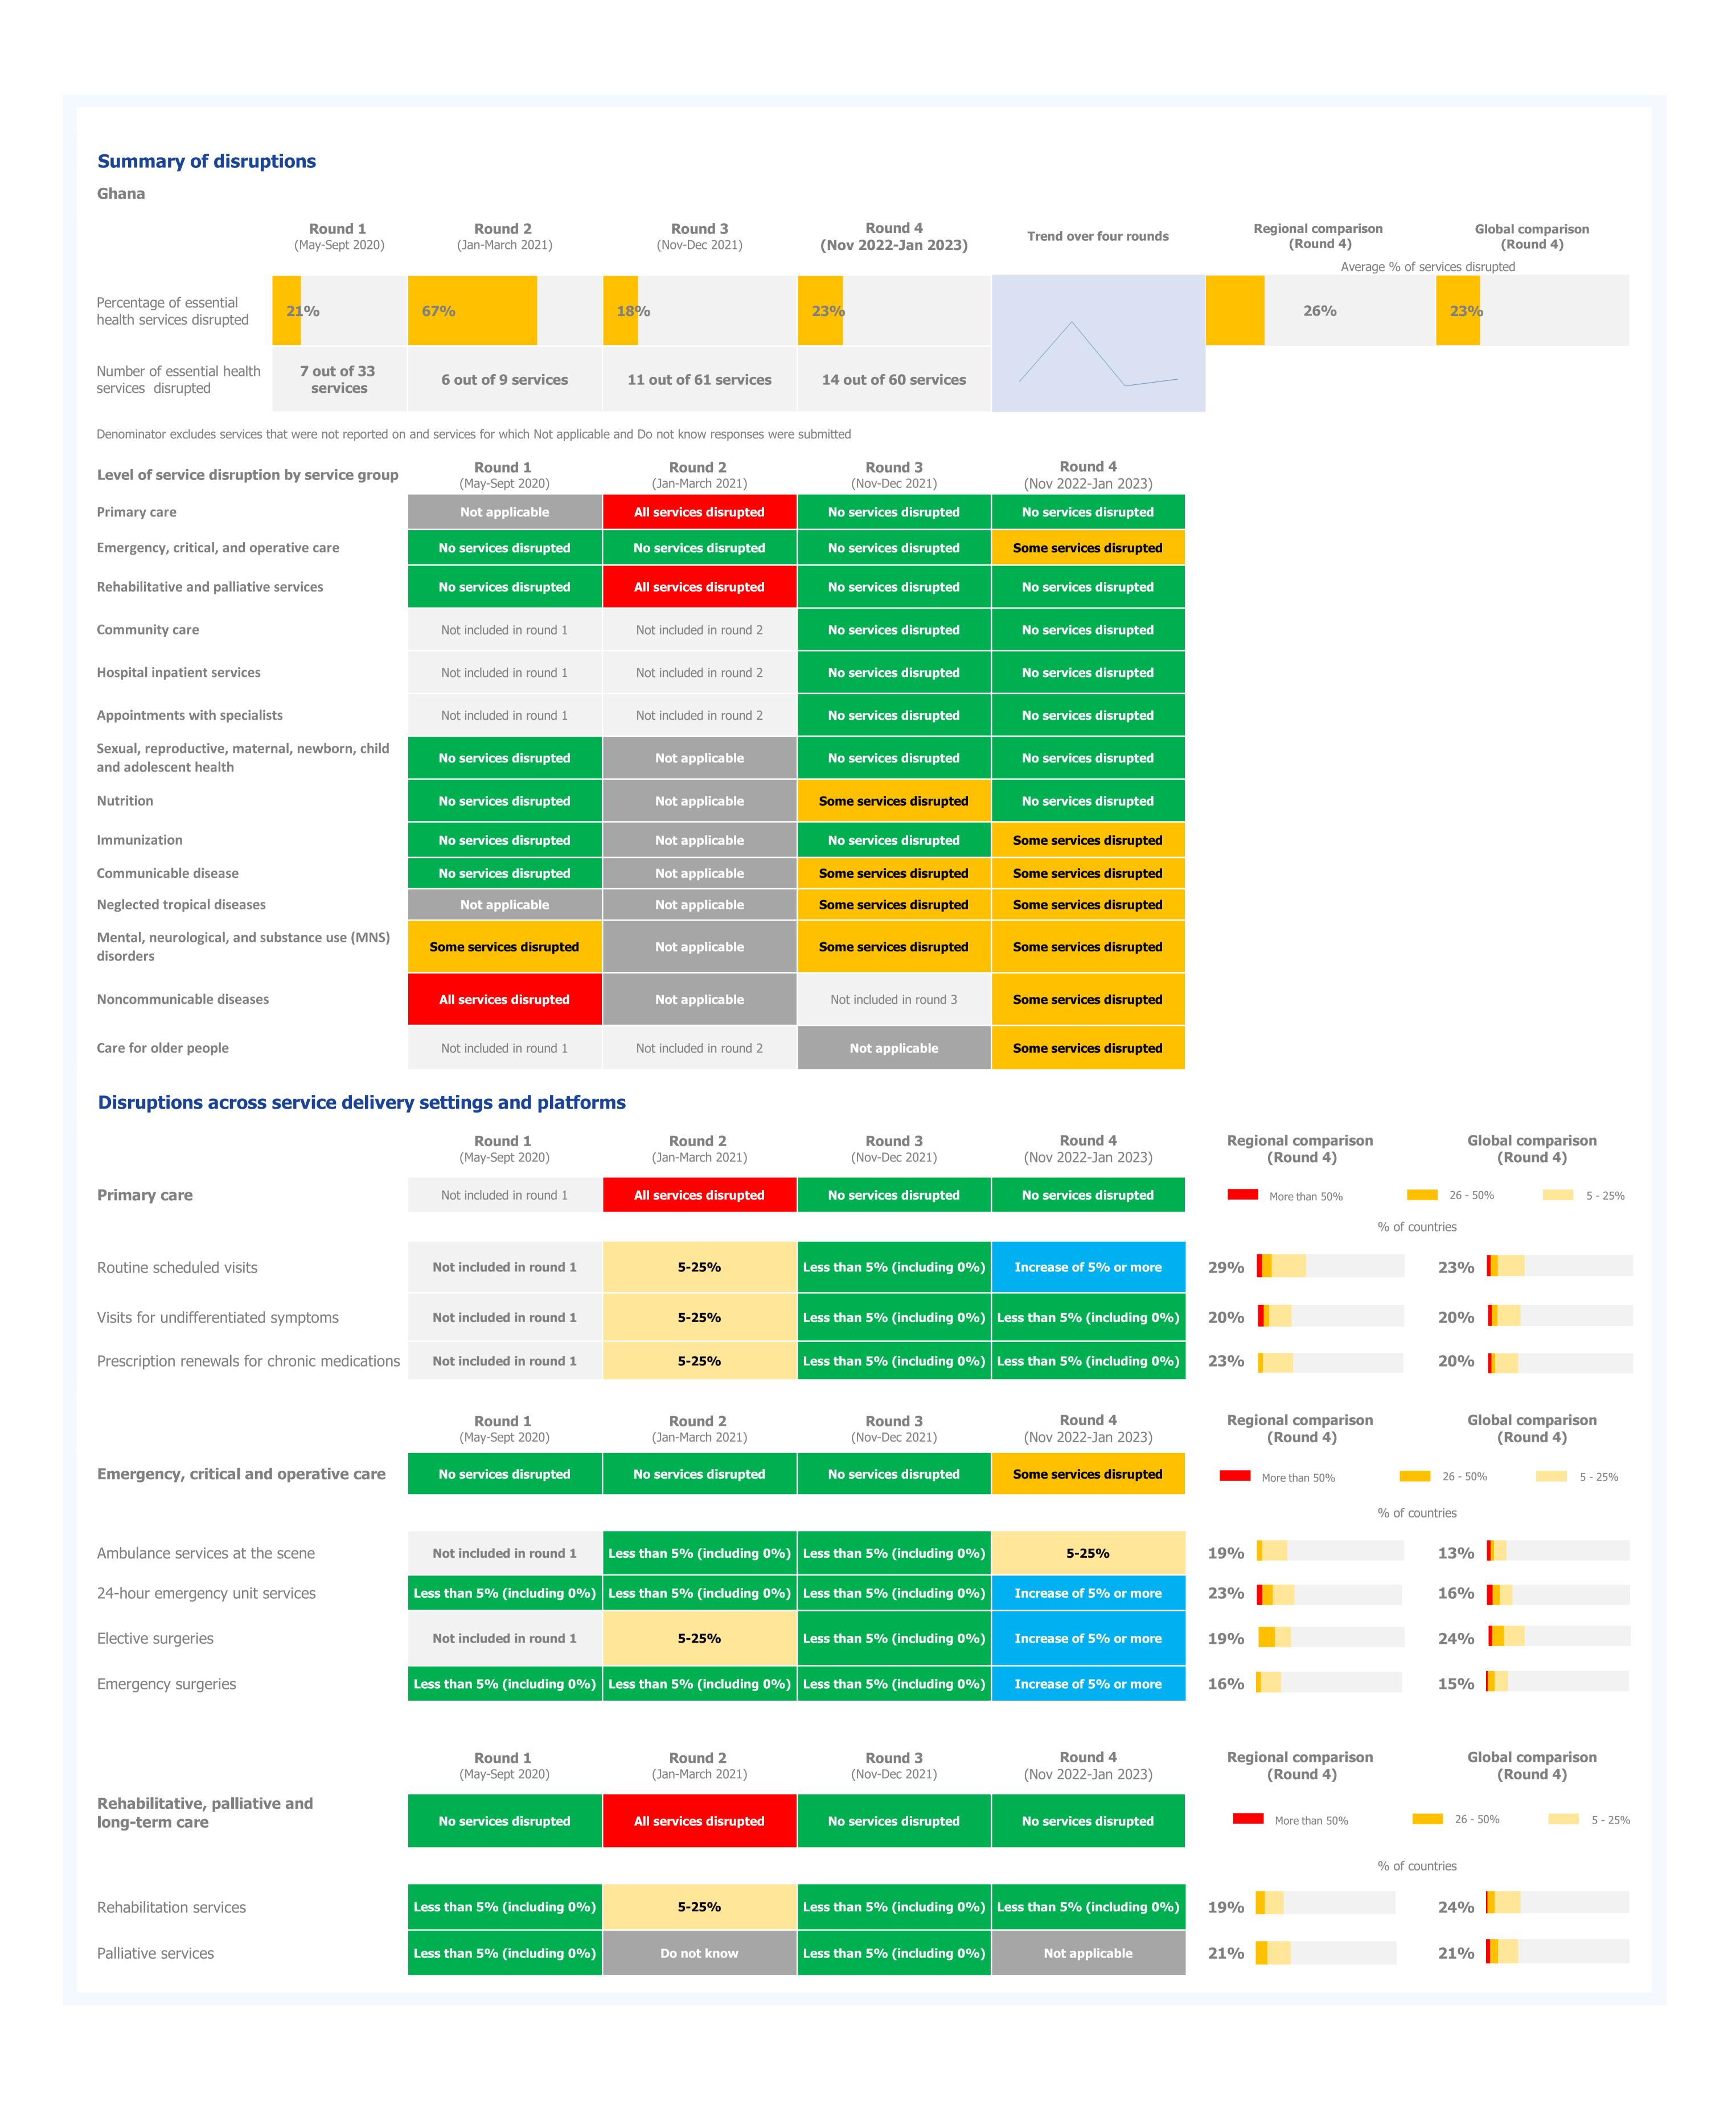

|                        |                                                                            |                 |
| Mental, neurological, and substance use disorders                          | 22-Mar-21              |                                                                            |                        |                                                                            |                 |

# Weekly number of new COVID-19 cases and deaths



|            | Cases      | Deaths     |
|------------|------------|------------|
| Peak       | 7,175      | 56         |
| Peak date  | 2021-12-19 | 2021-08-08 |
| Latest     | 92         | 0          |
| Proportion | 1%         | 0%         |
|            |            |            |







| Service backlog trends:                                                          | Round 1<br>(May-Sept 2020)                        | Round 2<br>(Jan-March 2021)                      | Round 3<br>(Nov-Dec 2021) | <b>Round 4</b> (Nov 2022-Jan 2023)    | Regional comparison<br>(Round 4) | Global comparison<br>(Round 4)    |
|----------------------------------------------------------------------------------|---------------------------------------------------|--------------------------------------------------|---------------------------|---------------------------------------|----------------------------------|-----------------------------------|
|                                                                                  |                                                   |