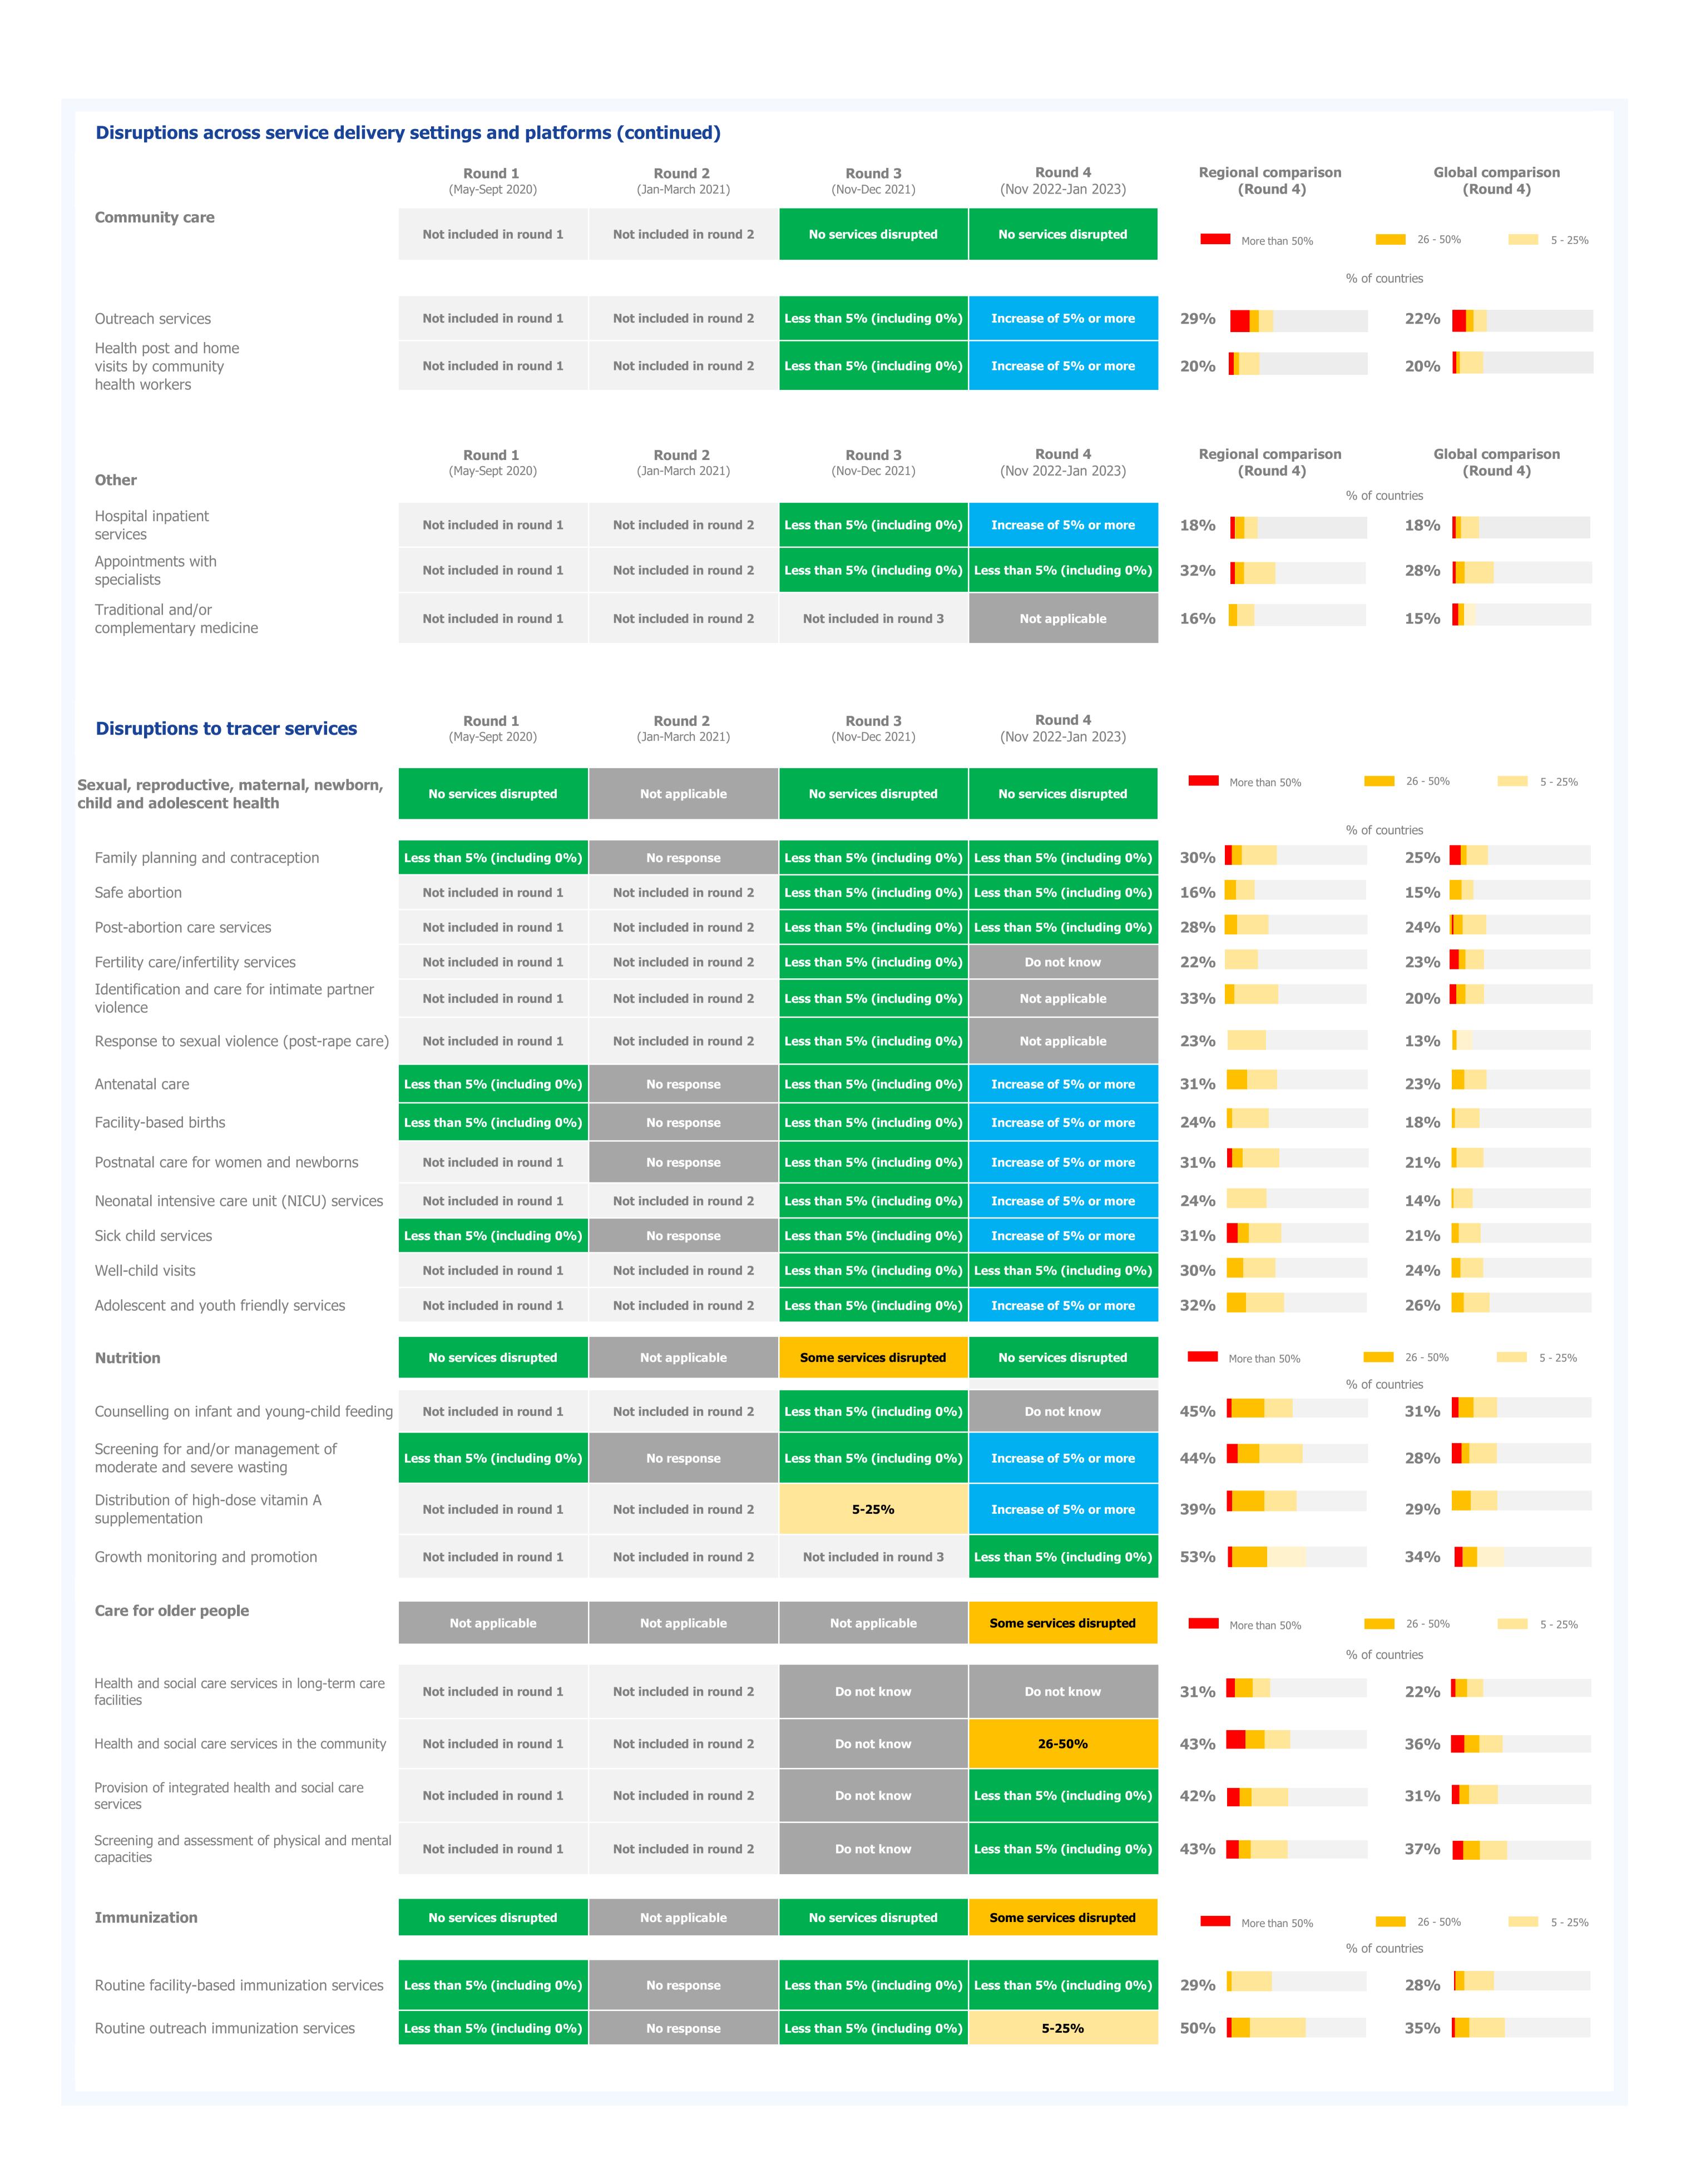

|                        |                                                                            |                 |
| Mental, neurological, and substance use disorders                          | 22-Mar-21              |                                                                            |                        |                                                                            |                 |

# Weekly number of new COVID-19 cases and deaths



|            | Cases      | Deaths     |
|------------|------------|------------|
| Peak       | 7,175      | 56         |
| Peak date  | 2021-12-19 | 2021-08-08 |
| Latest     | 92         | 0          |
| Proportion | 1%         | 0%         |
|            |            |            |







| Service backlog trends:                                                          | Round 1<br>(May-Sept 2020)                        | Round 2<br>(Jan-March 2021)                      | Round 3<br>(Nov-Dec 2021) | <b>Round 4</b> (Nov 2022-Jan 2023)    | Regional comparison<br>(Round 4) | Global comparison<br>(Round 4)    |
|----------------------------------------------------------------------------------|---------------------------------------------------|--------------------------------------------------|---------------------------|---------------------------------------|----------------------------------|-----------------------------------|
|                                                                                  |                                                   |