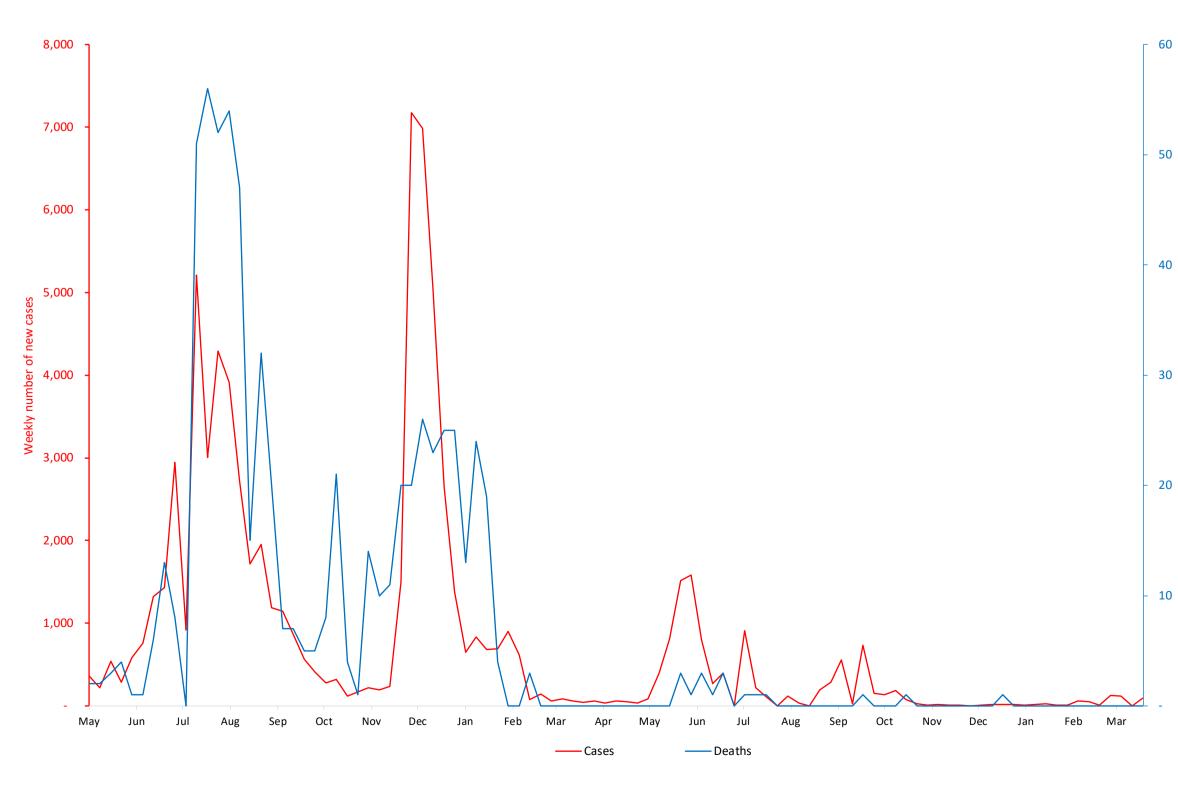

# Weekly number of new COVID-19 cases and deaths

|            | Cases      | Deaths     |
|------------|------------|------------|
| Peak       | 7,175      | 56         |
| Peak date  | 2021-12-19 | 2021-08-08 |
| Latest     | 92         | 0          |
| Proportion | 1%         | 0%         |
|            |            |            |