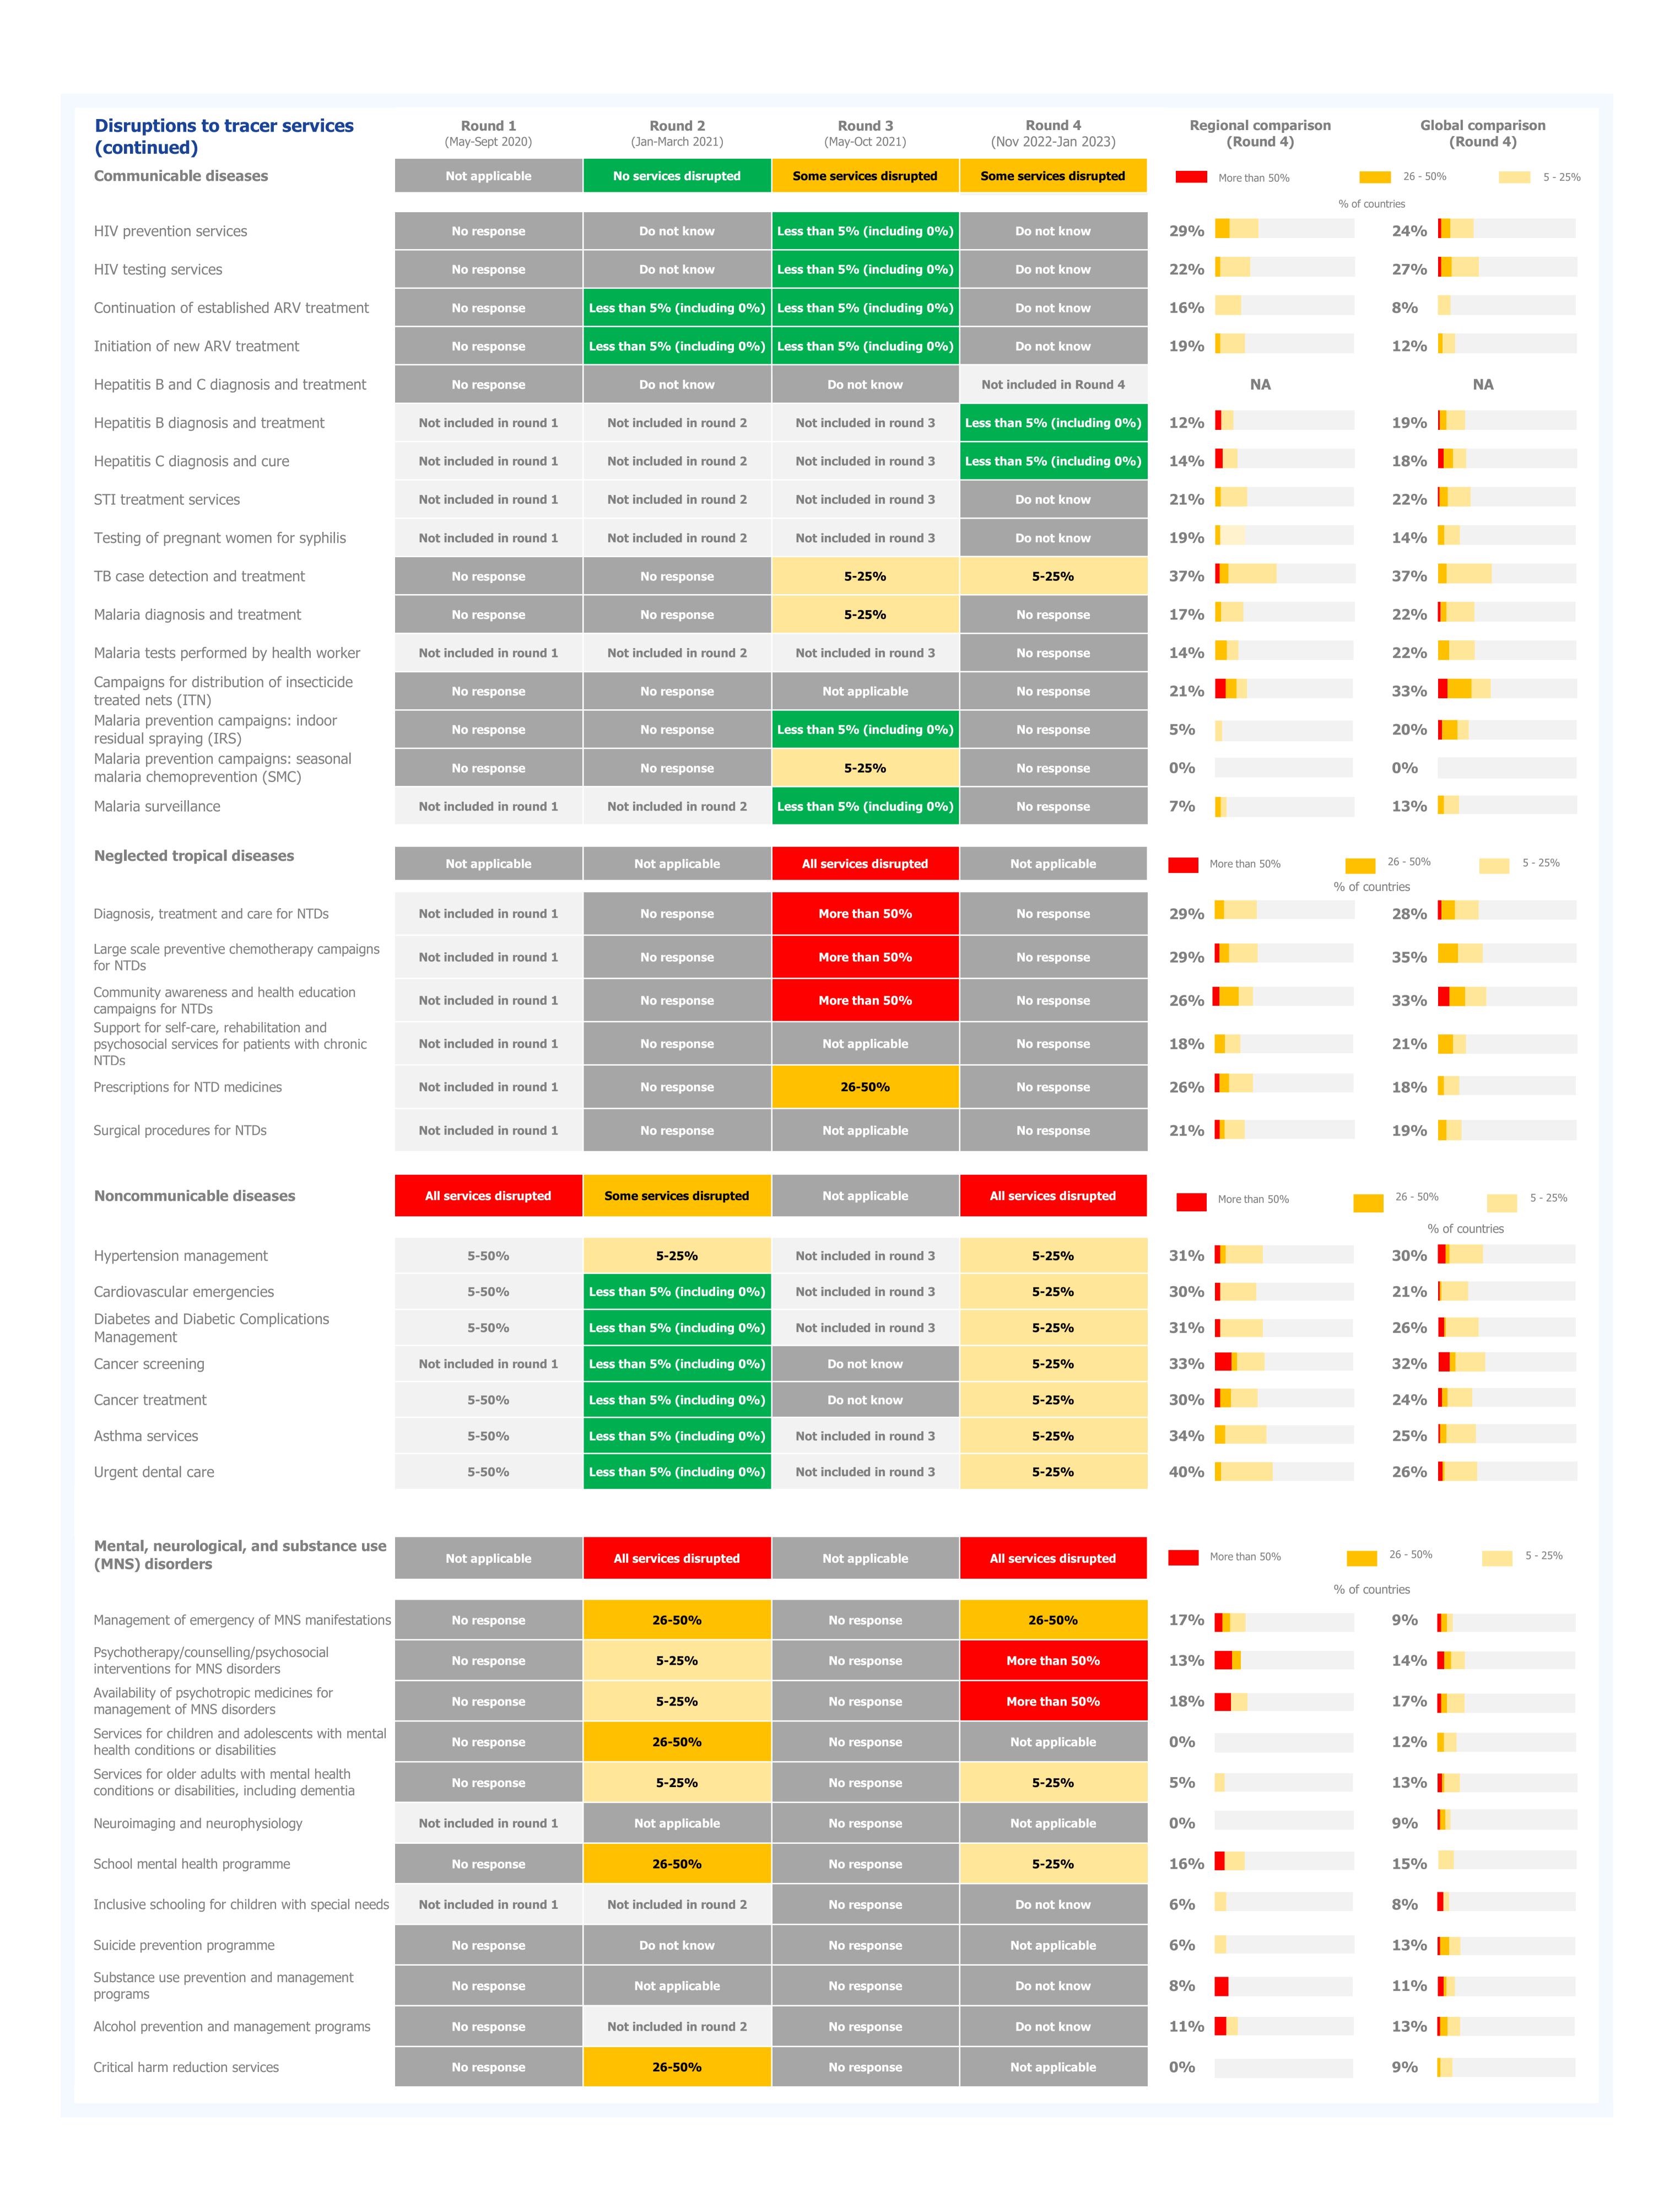

| ervice backlog trends:                                                                             | Round 1<br>(May-Sept 2020)                                | Round 2<br>(Jan-March 2021)                           | Round 3<br>(Nov-Dec 2021) | <b>Round 4</b> (Nov 2022-Jan 2023) | Regional comparison (Round 4)  | Global comparison<br>(Round 4)    |
|----------------------------------------------------------------------------------------------------|-----------------------------------------------------------|-------------------------------------------------------|---------------------------|------------------------------------|--------------------------------|-----------------------------------|
|                                                                                                    |                                                           |                                                       |                           |                                    | % of countries wit             | th increased backlogs             |
| ective surgeries and procedures                                                                    | Not included in round 1                                   | Increased                                             | Increased                 | No response                        | 60%                            | 47%                               |
| opointments with specialists (outpatient)                                                          | Not included in round 1                                   | Not included in round 2                               | Increased                 | No response                        | 60%                            | 50%                               |
| creening, diagnosis and treatment of                                                               | Not included in round 1                                   | Not included in round 2                               | Do not know               | No response                        | <b>57%</b>                     | 48%                               |
| creening, diagnosis and treatment of NCDs                                                          | Not included in round 1                                   | Not included in round 2                               | Increased                 | No response                        | 68%                            | 62%                               |
|                                                                                                    |                                                           |                                                       |                           | -                                  |                                |                                   |
| ehabilitation services                                                                             | Not included in round 1                                   | Not included in round 2                               | Do not know               | No response                        | <b>55%</b>                     | <b>52%</b>                        |
|                                                                                                    |                                                           |                                                       |                           |                                    | % of countries with disruption | to in-country supply chain system |
| upply chain disruptions:                                                                           | Not included in round 1                                   | No                                                    | Yes                       | No response                        | 34%                            | 24%                               |
| Vaccines Medicines (excluding                                                                      | Not included in round 1                                   | Not included in round 2                               | Not included in round 3   | No response                        | 70%                            | <b>57%</b>                        |
| oxygen)                                                                                            | Not included in round 1                                   | Not included in round 2                               | Not included in round 3   | No response                        | 64%                            | <b>77%</b>                        |
| Medical oxygen                                                                                     | Not included in round 1                                   | Not included in round 2                               | Not included in round 3   | No response                        | 45%                            | 48%                               |
| Laboratory supplies                                                                                | Not included in round 1                                   | Not included in round 2                               | Not included in round 3   | No response                        | <b>70%</b>                     | <b>75%</b>                        |
| Medical supplies  Medical imaging                                                                  | Not included in round 1                                   | Not included in round 2                               | Not included in round 3   | No response                        | 82%                            | 82%                               |
| accessories Personal protective                                                                    | Not included in round 1                                   | Not included in round 2                               | Not included in round 3   | No response                        | 45%                            | 44%                               |
| equipment Disinfectant and hygiene                                                                 | Not included in round 1                                   | Not included in round 2                               | Not included in round 3   | No response                        | 27%                            | 27%                               |
| supplies                                                                                           |                                                           | Not included in round 2                               |                           | No response                        | 36%                            | <b>29%</b>                        |
| ntentional modifications to service                                                                | -                                                         | tial public health funct                              | tions                     |                                    |                                |                                   |
| trategic changes to service delivery platf                                                         | iorm access                                               |                                                       |                           |                                    |                                |                                   |
|                                                                                                    | Round 1<br>(May-Sept 2020)                                | Round 2<br>(Jan-March 2021)                           | Round 3<br>(Nov-Dec 2021) | <b>Round 4</b> (Nov 2022-Jan 2023) | Regional comparison (Round 4)  | Global comparison<br>(Round 4)    |
|                                                                                                    |                                                           | /                                                     |                           |                                    | Suspended                      | Limited                           |
|                                                                                                    |                                                           |                                                       |                           |                                    | % of                           | countries                         |
| imary care services                                                                                | Not included in round 1                                   | Not included in round 2                               | Limited                   | No response                        | 11%                            | 7%                                |
| utpatient services                                                                                 | No response                                               | Functioning as normal                                 | Limited                   | No response                        | 16%                            | 11%                               |
| patient services                                                                                   | No response                                               | Functioning as normal                                 | Limited                   | No response                        | 14%                            | 10%                               |
| nergency unit services                                                                             | No response                                               | Functioning as normal                                 | Limited                   | No response                        | 5%                             | 4%                                |
| rehospital emergency care                                                                          |                                                           |                                                       |                           |                                    |                                |                                   |
| ervices                                                                                            | No response                                               | Functioning as normal                                 | Limited                   | No response                        | 22%                            | 11%                               |
| ommunity-based care                                                                                | No response                                               | Functioning as normal                                 | Limited                   | No response                        | 22%                            | 16%                               |
| obile clinics                                                                                      | No response                                               | Functioning as normal                                 | Limited                   | No response                        | 24%                            | 20%                               |
|                                                                                                    |                                                           |                                                       |                           |                                    |                                |                                   |
| trategic changes to essential public healt                                                         | th functions and activitie                                | S                                                     |                           |                                    |                                |                                   |
|                                                                                                    | Round 1                                                   | Round 2                                               | Round 3                   | Round 4                            | Regional comparison            | Global comparison                 |
|                                                                                                    | (May-Sept 2020)                                           | (Jan-March 2021)                                      | (Nov-Dec 2021)            | (Nov 2022-Jan 2023)                | (Round 4)                      | (Round 4)                         |
|                                                                                                    |                                                           |                                                       |                           |                                    | Suspended % of                 | Limited                           |
| pulation-based activities for health protection                                                    | Not included in round 1                                   | Functioning as normal                                 | Limited                   | No response                        | % of 6                         | countries 15%                     |
|                                                                                                    |                                                           |                                                       |                           |                                    |                                |                                   |
| ealth promotion population-based activities                                                        | Not included in round 1                                   | Functioning as normal                                 | Limited                   | No response                        | 11%                            | 11%                               |
| sease prevention population-based activities                                                       | Not included in round 1                                   | Functioning as normal                                 | Limited                   | No response                        | 17%                            | 13%                               |
|                                                                                                    | Not included in round 1                                   | Functioning as normal                                 | Limited                   | No response                        | 19%                            | 10%                               |
| urveillance and response                                                                           |                                                           | Functioning as normal                                 | Limited                   | No response                        | 16%                            | 12%                               |
| nergency preparedness and response                                                                 | Not included in round 1                                   |                                                       |                           |                                    |                                |                                   |
|                                                                                                    | Not included in round 1  Not included in round 1          | Functioning as normal                                 | Limited                   | No response                        | 20%                            | 12%                               |
| mergency preparedness and response ommunications and social mobilization activities                |                                                           |                                                       | Limited  Limited          | No response  No response           | 31%                            | <b>12% 25%</b>                    |
| mergency preparedness and response<br>ommunications and social mobilization activities<br>r health | Not included in round 1                                   | Functioning as normal                                 |                           |                                    |                                |                                   |
| mergency preparedness and response<br>ommunications and social mobilization activities<br>r health | Not included in round 1                                   | Functioning as normal                                 |                           |                                    | 31%                            |                                   |
| mergency preparedness and response<br>ommunications and social mobilization activities<br>r health | Not included in round 1  Not included in round 1  Round 1 | Functioning as normal  Functioning as normal  Round 2 | Limited  Round 3          | No response  Round 4               | 31%                            | 25%                               |