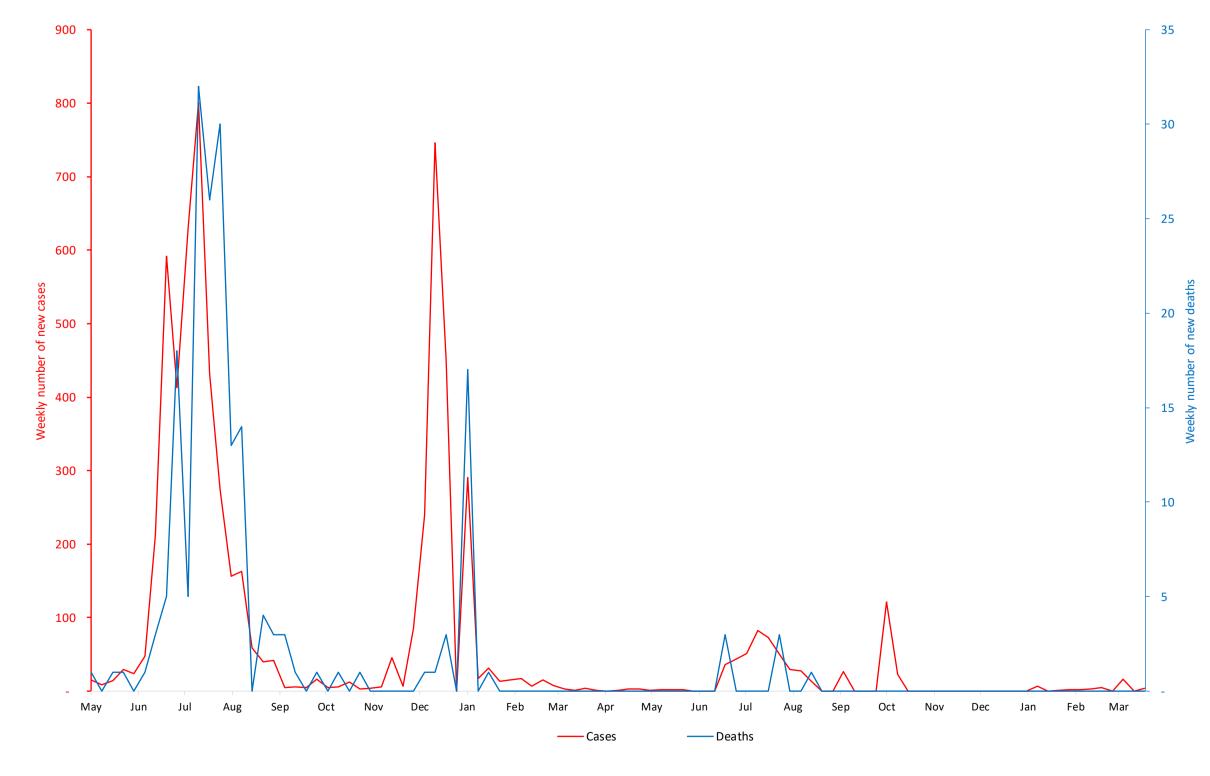

Weekly number of new COVID-19 cases and deaths

substance use disorders

|            | Cases    | Deaths   |
|------------|----------|----------|
| Peak       | 801      | 32       |
| Peak date  | 01-08-21 | 01-08-21 |
| Latest     | 4        | 0        |
| Proportion | 0%       | 0%       |