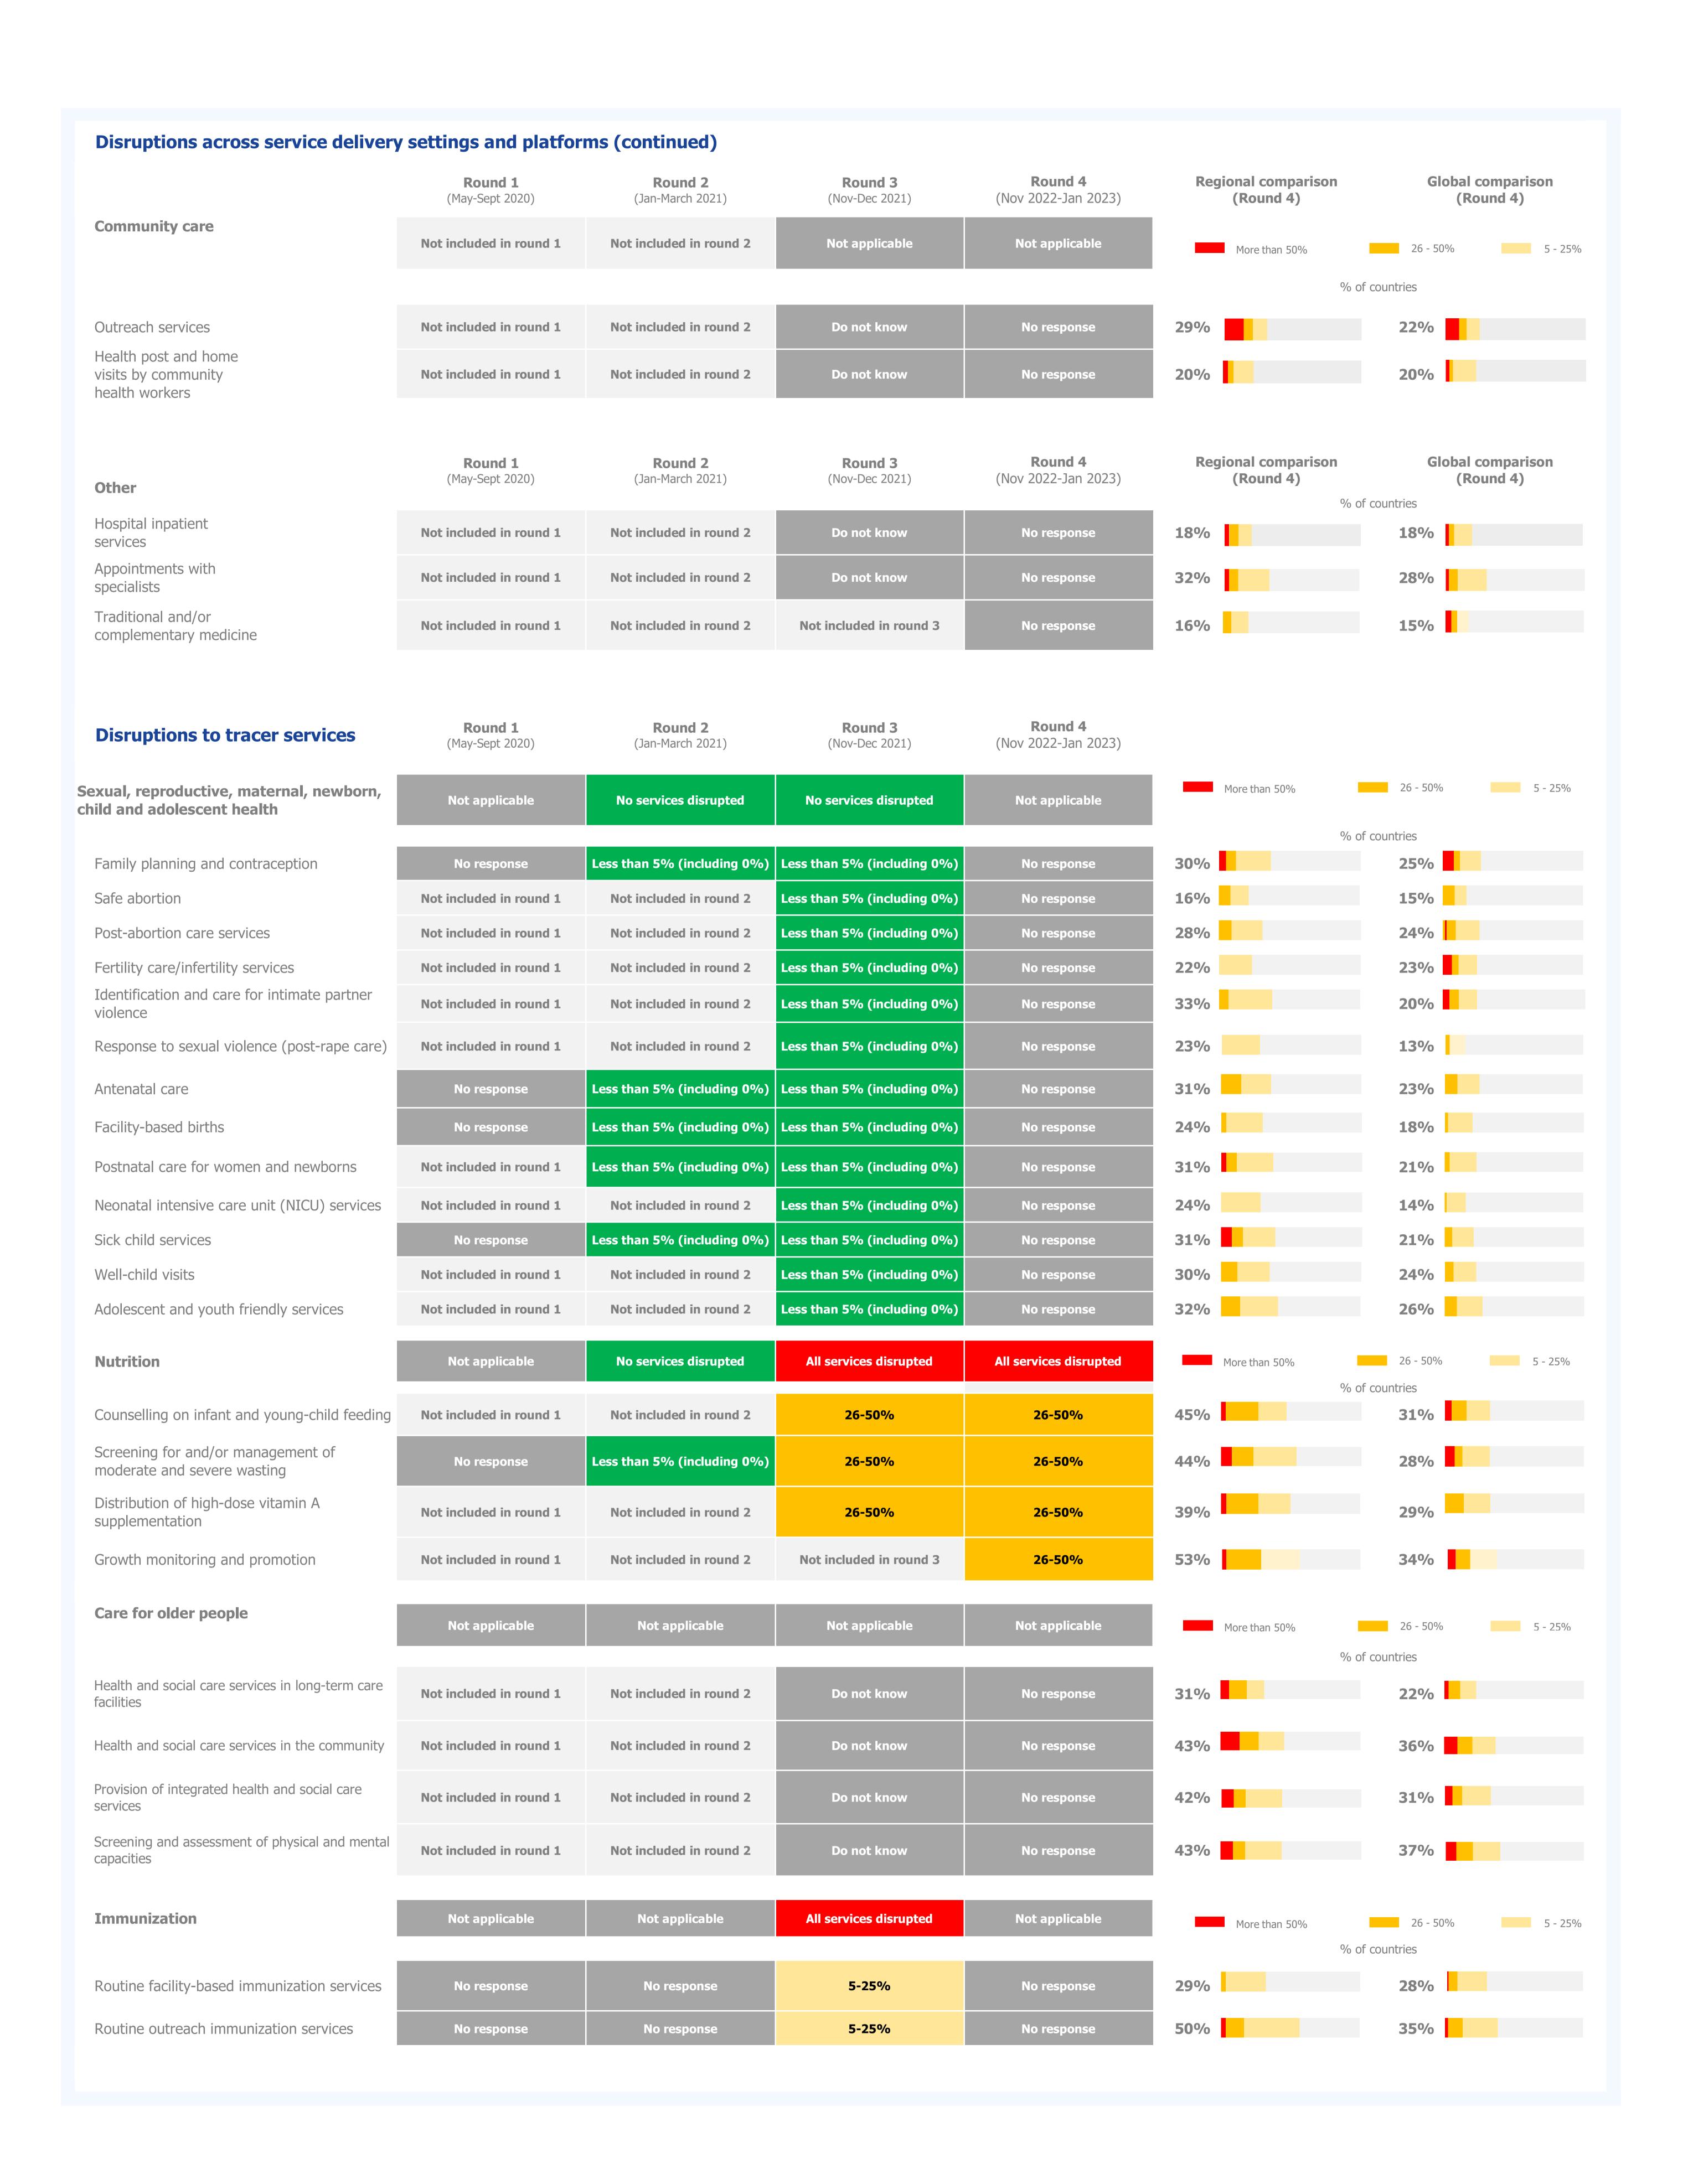

| ervice backlog trends:                                                                             | Round 1<br>(May-Sept 2020)                                | Round 2<br>(Jan-March 2021)                           | Round 3<br>(Nov-Dec 2021) | <b>Round 4</b> (Nov 2022-Jan 2023) | Regional comparison (Round 4)  | Global comparison<br>(Round 4)    |
|----------------------------------------------------------------------------------------------------|-----------------------------------------------------------|-------------------------------------------------------|---------------------------|------------------------------------|--------------------------------|-----------------------------------|
|                                                                                                    |                                                           |                                                       |                           |                                    | % of countries wit             | th increased backlogs             |
| ective surgeries and procedures                                                                    | Not included in round 1                                   | Increased                                             | Increased                 | No response                        | 60%                            | 47%                               |
| opointments with specialists (outpatient)                                                          | Not included in round 1                                   | Not included in round 2                               | Increased                 | No response                        | 60%                            | 50%                               |
| creening, diagnosis and treatment of                                                               | Not included in round 1                                   | Not included in round 2                               | Do not know               | No response                        | <b>57%</b>                     | 48%                               |
| creening, diagnosis and treatment of NCDs                                                          | Not included in round 1                                   | Not included in round 2                               | Increased                 | No response                        | 68%                            | 62%                               |
|                                                                                                    |                                                           |                                                       |                           | -                                  |                                |                                   |
| ehabilitation services                                                                             | Not included in round 1                                   | Not included in round 2                               | Do not know               | No response                        | <b>55%</b>                     | <b>52%</b>                        |
|                                                                                                    |                                                           |                                                       |                           |                                    | % of countries with disruption | to in-country supply chain system |
| upply chain disruptions:                                                                           | Not included in round 1                                   | No                                                    | Yes                       | No response                        | 34%                            | 24%                               |
| Vaccines Medicines (excluding                                                                      | Not included in round 1                                   | Not included in round 2                               | Not included in round 3   | No response                        | 70%                            | <b>57%</b>                        |
| oxygen)                                                                                            | Not included in round 1                                   | Not included in round 2                               | Not included in round 3   | No response                        | 64%                            | <b>77%</b>                        |
| Medical oxygen                                                                                     | Not included in round 1                                   | Not included in round 2                               | Not included in round 3   | No response                        | 45%                            | 48%                               |
| Laboratory supplies                                                                                | Not included in round 1                                   | Not included in round 2                               | Not included in round 3   | No response                        | <b>70%</b>                     | <b>75%</b>                        |
| Medical supplies  Medical imaging                                                                  | Not included in round 1                                   | Not included in round 2                               | Not included in round 3   | No response                        | 82%                            | 82%                               |
| accessories Personal protective                                                                    | Not included in round 1                                   | Not included in round 2                               | Not included in round 3   | No response                        | 45%                            | 44%                               |
| equipment Disinfectant and hygiene                                                                 | Not included in round 1                                   | Not included in round 2                               | Not included in round 3   | No response                        | 27%                            | 27%                               |
| supplies                                                                                           |                                                           | Not included in round 2                               |                           | No response                        | 36%                            | <b>29%</b>                        |
| ntentional modifications to service                                                                | -                                                         | tial public health funct                              | tions                     |                                    |                                |                                   |
| trategic changes to service delivery platf                                                         | iorm access                                               |                                                       |                           |                                    |                                |                                   |
|                                                                                                    | Round 1<br>(May-Sept 2020)                                | Round 2<br>(Jan-March 2021)                           | Round 3<br>(Nov-Dec 2021) | <b>Round 4</b> (Nov 2022-Jan 2023) | Regional comparison (Round 4)  | Global comparison<br>(Round 4)    |
|                                                                                                    |                                                           | /                                                     |                           |                                    | Suspended                      | Limited                           |
|                                                                                                    |                                                           |                                                       |                           |                                    | % of                           | countries                         |
| imary care services                                                                                | Not included in round 1                                   | Not included in round 2                               | Limited                   | No response                        | 11%                            | 7%                                |
| utpatient services                                                                                 | No response                                               | Functioning as normal                                 | Limited                   | No response                        | 16%                            | 11%                               |
| patient services                                                                                   | No response                                               | Functioning as normal                                 | Limited                   | No response                        | 14%                            | 10%                               |
| nergency unit services                                                                             | No response                                               | Functioning as normal                                 | Limited                   | No response                        | 5%                             | 4%                                |
| rehospital emergency care                                                                          |                                                           |                                                       |                           |                                    |                                |                                   |
| ervices                                                                                            | No response                                               | Functioning as normal                                 | Limited                   | No response                        | 22%                            | 11%                               |
| ommunity-based care                                                                                | No response                                               | Functioning as normal                                 | Limited                   | No response                        | 22%                            | 16%                               |
| obile clinics                                                                                      | No response                                               | Functioning as normal                                 | Limited                   | No response                        | 24%                            | 20%                               |
|                                                                                                    |                                                           |                                                       |                           |                                    |                                |                                   |
| trategic changes to essential public healt                                                         | th functions and activitie                                | S                                                     |                           |                                    |                                |                                   |
|                                                                                                    | Round 1                                                   | Round 2                                               | Round 3                   | Round 4                            | Regional comparison            | Global comparison                 |
|                                                                                                    | (May-Sept 2020)                                           | (Jan-March 2021)                                      | (Nov-Dec 2021)            | (Nov 2022-Jan 2023)                | (Round 4)                      | (Round 4)                         |
|                                                                                                    |                                                           |                                                       |                           |                                    | Suspended % of                 | Limited                           |
| pulation-based activities for health protection                                                    | Not included in round 1                                   | Functioning as normal                                 | Limited                   | No response                        | % of 6                         | countries 15%                     |
|                                                                                                    |                                                           |                                                       |                           |                                    |                                |                                   |
| ealth promotion population-based activities                                                        | Not included in round 1                                   | Functioning as normal                                 | Limited                   | No response                        | 11%                            | 11%                               |
| sease prevention population-based activities                                                       | Not included in round 1                                   | Functioning as normal                                 | Limited                   | No response                        | 17%                            | 13%                               |
|                                                                                                    | Not included in round 1                                   | Functioning as normal                                 | Limited                   | No response                        | 19%                            | 10%                               |
| urveillance and response                                                                           |                                                           | Functioning as normal                                 | Limited                   | No response                        | 16%                            | 12%                               |
| nergency preparedness and response                                                                 | Not included in round 1                                   |                                                       |                           |                                    |                                |                                   |
|                                                                                                    | Not included in round 1  Not included in round 1          | Functioning as normal                                 | Limited                   | No response                        | 20%                            | 12%                               |
| mergency preparedness and response ommunications and social mobilization activities                |                                                           |                                                       | Limited  Limited          | No response  No response           | 31%                            | <b>12% 25%</b>                    |
| mergency preparedness and response<br>ommunications and social mobilization activities<br>r health | Not included in round 1                                   | Functioning as normal                                 |                           |                                    |                                |                                   |
| mergency preparedness and response<br>ommunications and social mobilization activities<br>r health | Not included in round 1                                   | Functioning as normal                                 |                           |                                    | 31%                            |                                   |
| mergency preparedness and response<br>ommunications and social mobilization activities<br>r health | Not included in round 1  Not included in round 1  Round 1 | Functioning as normal  Functioning as normal  Round 2 | Limited  Round 3          | No response  Round 4               | 31%                            | 25%                               |