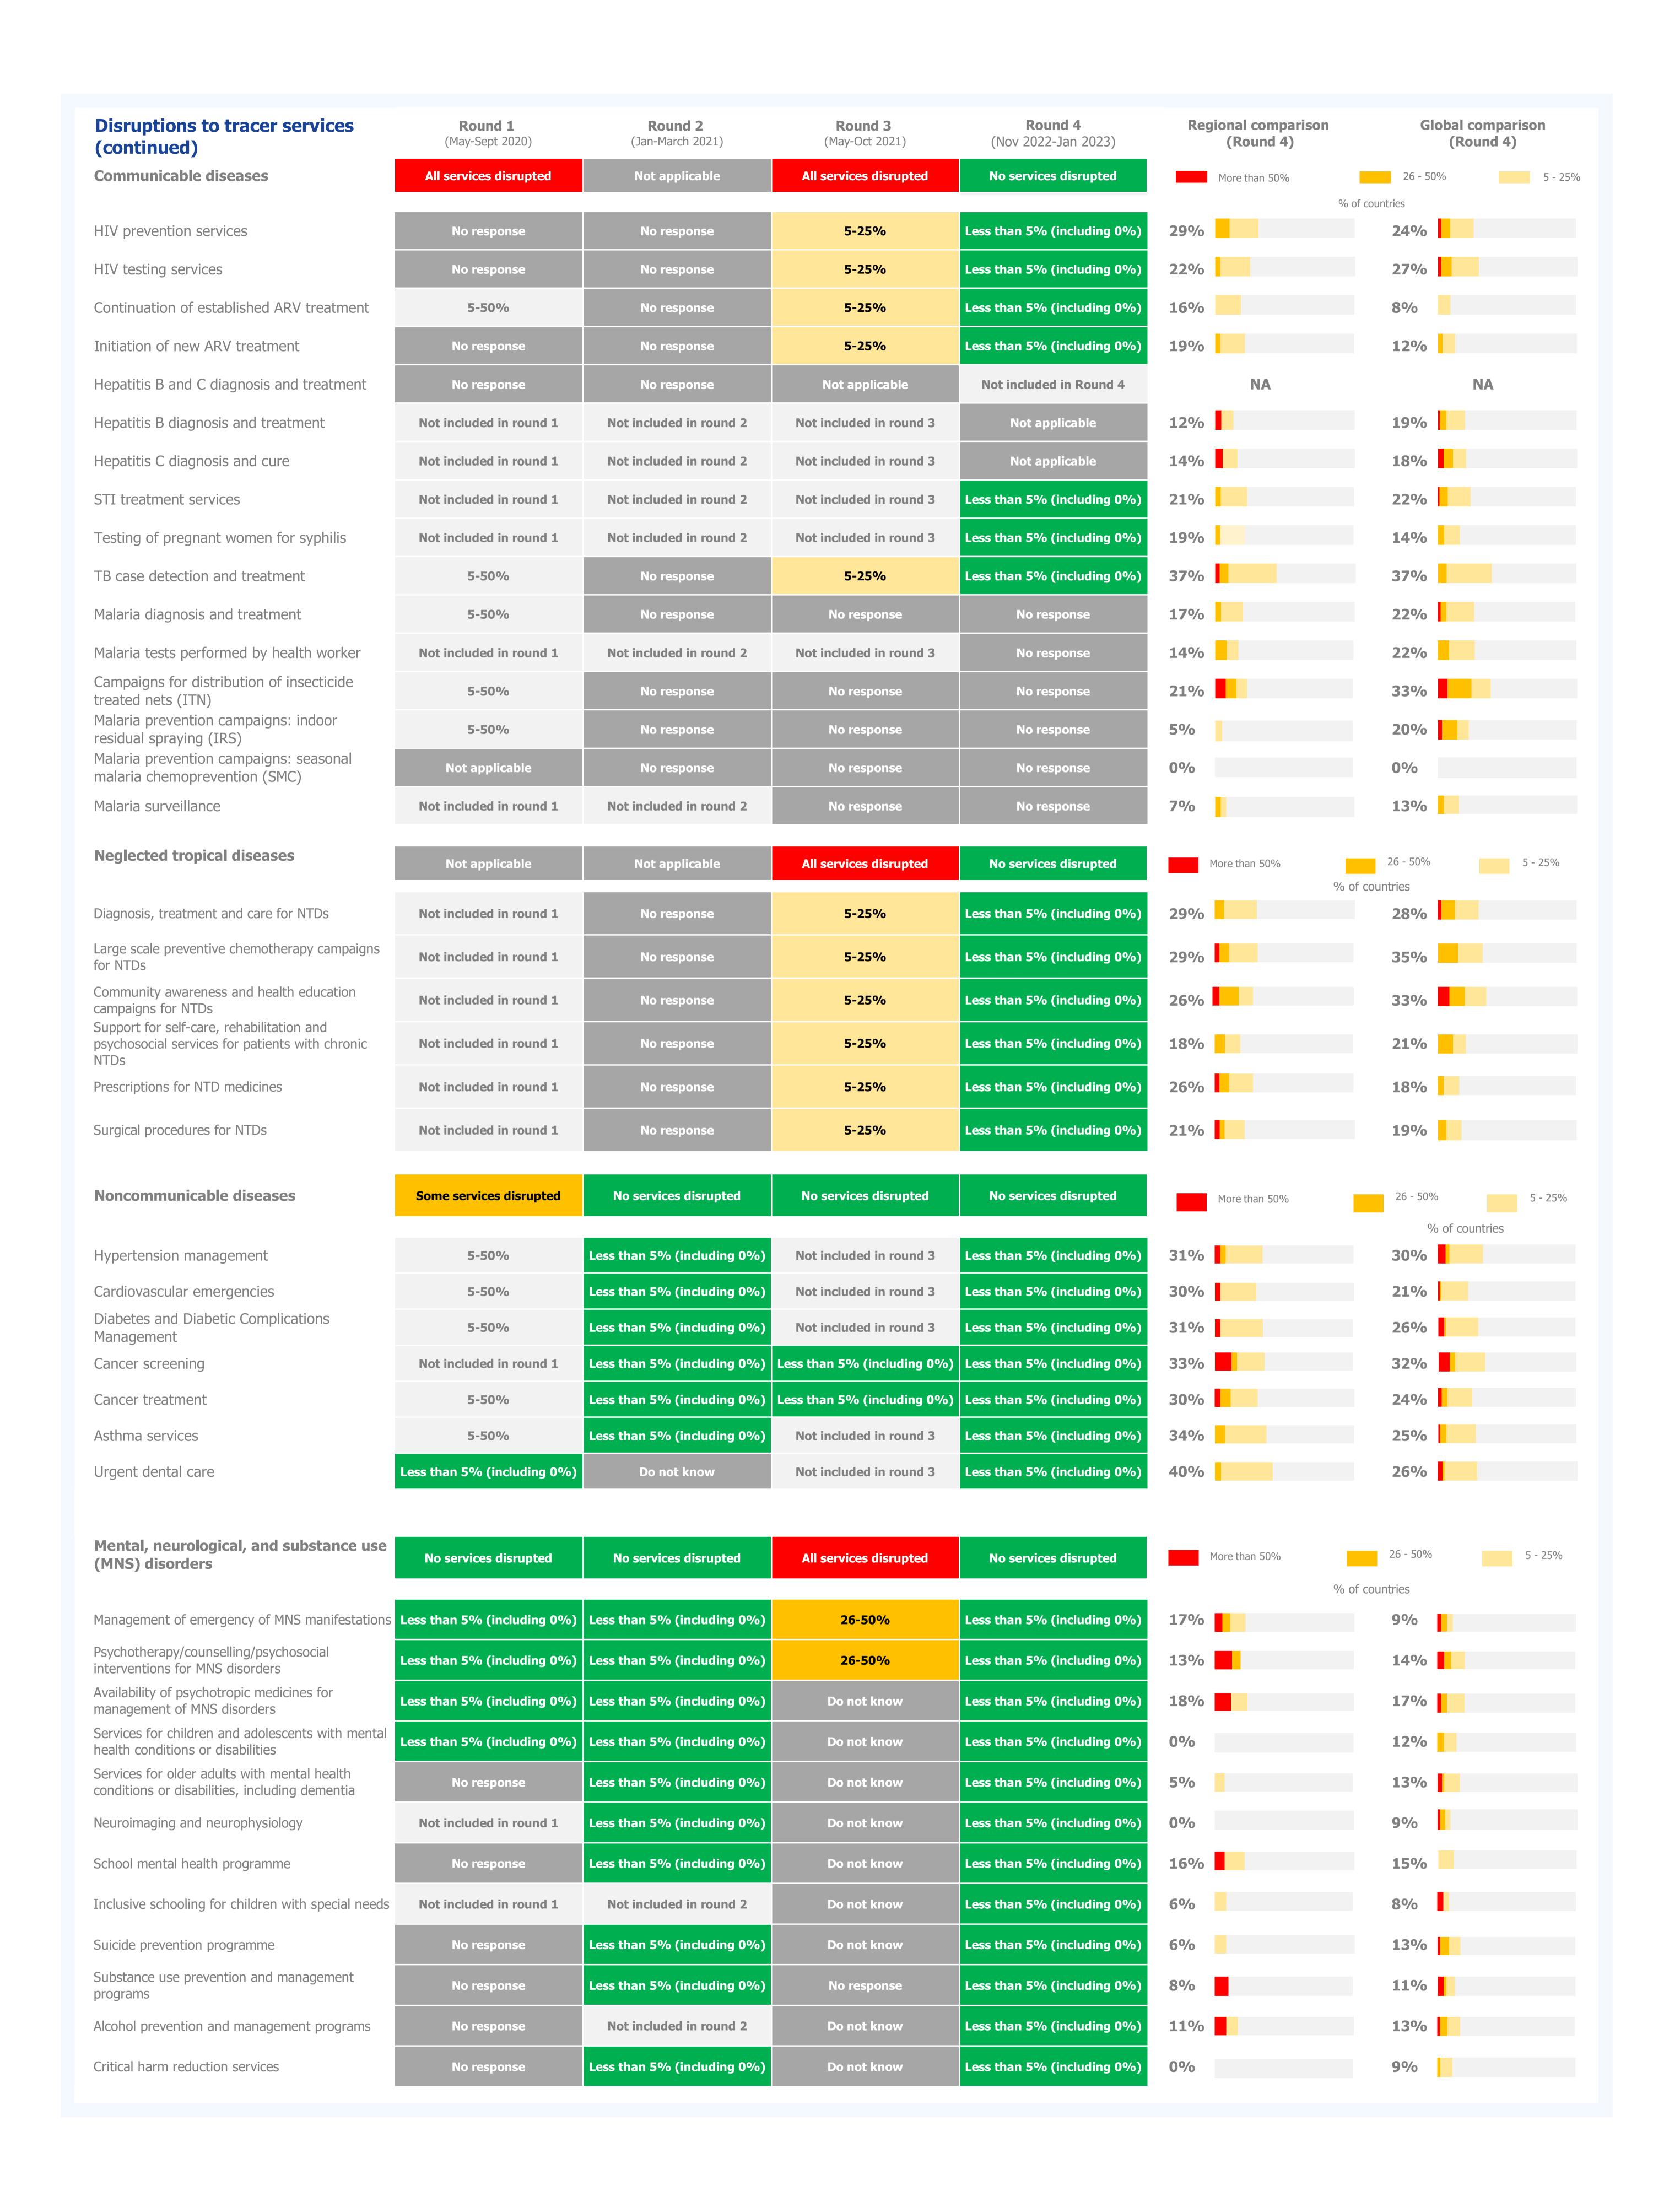

|
| Mental, neurological, and substance use disorders                          | 15-Mar-21              |                                                                            |                        |                                                                      |                        |

Weekly number of new COVID-19 cases and deaths



| <b>Deaths</b> | Cases      |            |
|---------------|------------|------------|
| 299           | 29,605     | Peak       |
| 2021-09-26    | 2021-12-26 | Peak date  |
| 1             | 81         | Latest     |
| 0%            | 0%         | Proportion |
|               |            |            |
|               |            |            |
|               |            |            |
|               |            |            |







| Service backlog trends:                                                                          | Round 1<br>(May-Sept 2020)                       | Round 2<br>(Jan-March 2021)                      | Round 3<br>(Nov-Dec 2021)                        | <b>Round 4</b> (Nov 2022-Jan 2023)           | Regional comparison (Round 4) | Global comparison<br>(Round 4)    |
|--------------------------------------------------------------------------------------------------|--------------------------------------------------|--------------------------------------------------|--------------------------------------------------|----------------------------------------------|-------------------------------|-----------------------------------|
|