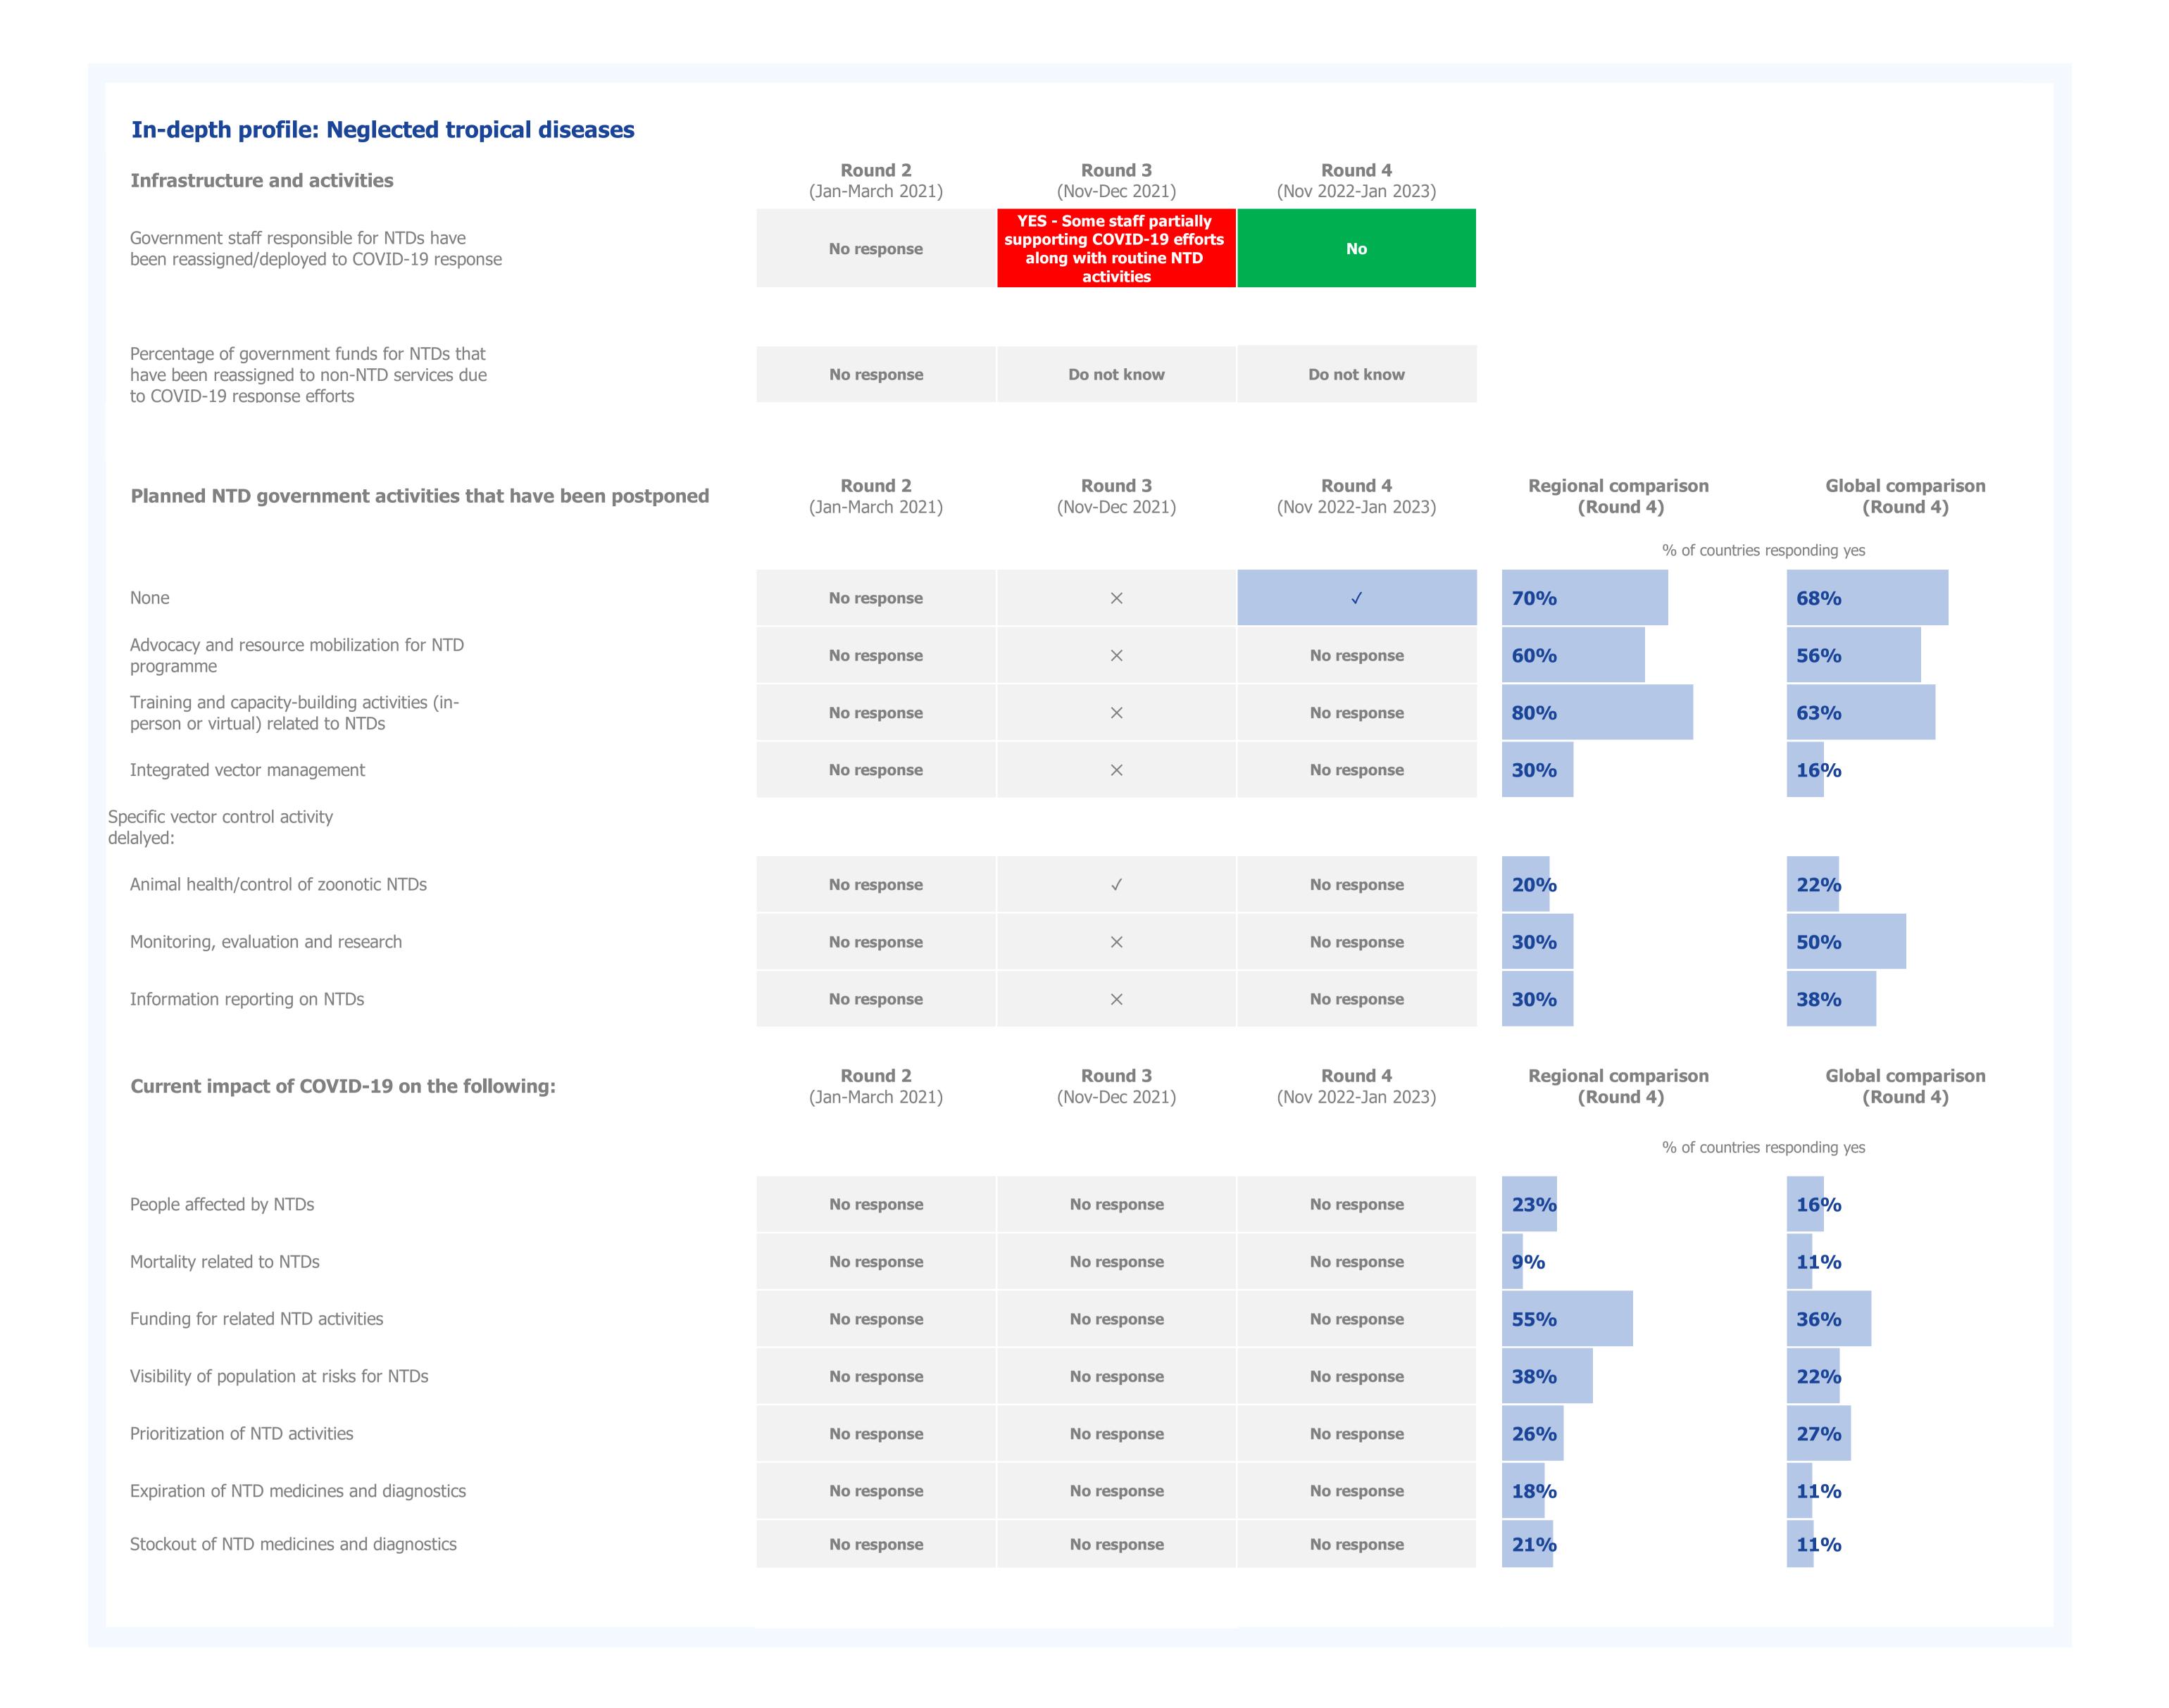

| Policies, planning and investments                                                                                                                       |                             |                             |                           |                                         |                                               |                                 |
|----------------------------------------------------------------------------------------------------------------------------------------------------------|-----------------------------|-----------------------------|---------------------------|-----------------------------------------|-----------------------------------------------|---------------------------------|
| Policies and plans                                                                                                                                       | Round 1                     | Round 2                     | Round 3                   | Round 4                                 | Regional comparison                           | Global comparison               |
|                                                                                                                                                          | (May-Sept 2020)             | (Jan-March 2021)            | (Nov-Dec 2021)            | (Nov 2022-Jan 2023)                     | (Round 4) % of countries                      | (Round 4) responding yes        |
| Government has defined EHS to be maintained during COVID-19                                                                                              | Yes                         | Yes                         | Yes, developed            | Yes, developed and revised in last year | 50%                                           | 59%                             |
| Country developed or revised a health system recovery plan to strengthen health service resilience and preparedness for future public health emergencies | Not included in round 1     | Not included in round 2     | Do not know               | Do not know                             | 39%                                           | 44%                             |
| Plan has been budgeted                                                                                                                                   | Not included in round 1     | Not included in round 2     | Not included in round 3   | No response                             | 92%                                           | 92%                             |
| Implementation of plan has started                                                                                                                       | Not included in round 1     | Not included in round 2     | Not included in round 3   | No response                             | 83%                                           | 95%                             |
| Implentation hasn't started because:                                                                                                                     |                             |                             |                           |                                         |                                               |                                 |
| Focus is still currently on pandemic response                                                                                                            | Not included in round 1     | Not included in round 2     | Not included in round 3   | No response                             | Sample size too small to display.             | Sample size too small to displa |
| Focus is currently on socio-economic recovery                                                                                                            | Not included in round 1     | Not included in round 2     | Not included in round 3   | No response                             | Sample size too small to display              | Sample size too small to displa |
| Limited resources                                                                                                                                        | Not included in round 1     | Not included in round 2     | Not included in round 3   | No response                             | Sample size too small to display              | Sample size too small to displa |
| No designated authority/platform/mechanism to coordinate implementation                                                                                  | Not included in round 1     | Not included in round 2     | Not included in round 3   | No response                             | Sample size too small to display              | Sample size too small to displa |
| A focused review was used to inform recovery plan                                                                                                        | Not included in round 1     | Not included in round 2     | Not included in round 3   | No response                             | 82%                                           | 94%                             |
| Thematic areas that have been identified as central                                                                                                      | to ongoing recovery effort: |                             |                           |                                         | % of countries                                | responding yes                  |
| Primary Care                                                                                                                                             | Not included in round 1     | Not included in round 2     | Not included in round 3   | <b>✓</b>                                | 89%                                           | 89%                             |
| Emergency risk management including preparedness                                                                                                         | Not included in round 1     | Not included in round 2     | Not included in round 3   | ✓                                       | 95%                                           | 84%                             |
| Other essential public health functions                                                                                                                  | Not included in round 1     | Not included in round 2     | Not included in round 3   |                                         | 42%                                           | 62%                             |
| Continuity of essential health services across health programmes and conditions                                                                          | Not included in round 1     | Not included in round 2     | Not included in round 3   | ✓                                       | 89%                                           | 83%                             |
| Whole of government / multisectoral engagement                                                                                                           | Not included in round 1     | Not included in round 2     | Not included in round 3   | ✓                                       | 58%                                           | <b>57%</b>                      |
| Community engagement                                                                                                                                     | Not included in round 1     | Not included in round 2     | Not included in round 3   | <b>✓</b>                                | 92%                                           | <b>75%</b>                      |
| Vulnerable and marginalized populations                                                                                                                  | Not included in round 1     | Not included in round 2     | Not included in round 3   | -                                       | 68%                                           | <b>65%</b>                      |
| Quality of care                                                                                                                                          | Not included in round 1     | Not included in round 2     | Not included in round 3   | <b>✓</b>                                | <b>76%</b>                                    | 63%                             |
| None                                                                                                                                                     | Not included in round 1     | Not included in round 2     | Not included in round 3   |                                         | 0%                                            | 2%                              |
| Country made additional government funding and investments                                                                                               | Round 1<br>(May-Sept 2020)  | Round 2<br>(Jan-March 2021) | Round 3<br>(Nov-Dec 2021) | <b>Round 4</b> (Nov 2022-Jan 2023)      | Regional comparison (Round 4)  % of countries | Global comparison (Round 4)     |
| To maintain EHS during COVID-19                                                                                                                          | ✓                           | ✓                           | ×                         | No response                             | <b>76%</b>                                    | <b>83%</b>                      |
| o cover reductions in loss of revenue                                                                                                                    | Not included in round 1     | Not included in round 2     | Not included in round 3   | No response                             | 28%                                           | 56%                             |
| For longer-term recovery and/or health service esilience and preparedness                                                                                | Not included in round 1     | Not included in round 2     | ×                         | No response                             | 58%                                           | 74%                             |
| Sub-areas where investments have been made                                                                                                               |                             |                             |                           |                                         | % of countries                                | responding yes                  |
| New facility infrastructure                                                                                                                              | Not included in round 1     | Not included in round 2     | N/A                       | N/A                                     | 78%                                           | 81%                             |
| Digital health technologies and infrastructure                                                                                                           | Not included in round 1     | Not included in round 2     | N/A                       | N/A                                     | <b>67%</b>                                    | 87%                             |
| Health workforce capacity strengthening                                                                                                                  | Not included in round 1     | Not included in round 2     | N/A                       | N/A                                     | 100%                                          | 95%                             |
| Access to medicines, supplies and other health products                                                                                                  | Not included in round 1     | Not included in round 2     | N/A                       | N/A                                     | 89%                                           | 86%                             |
| Health information systems                                                                                                                               | Not included in round 1     | Not included in round 2     | N/A                       | N/A                                     | 83%                                           | 80%                             |

| Country received additional external                                                                                                                                    | Down d 4                   | Pound 2                                      | Dound 2                                           | Dound 4                                      | % of country                              | ries responding yes                             |
|-------------------------------------------------------------------------------------------------------------------------------------------------------------------------|----------------------------|----------------------------------------------|---------------------------------------------------|----------------------------------------------|-------------------------------------------|-------------------------------------------------|
| funding to support health system recovery efforts from:                                                                                                                 | Round 1<br>(May-Sept 2020) | Round 2<br>(Jan-March 2021)                  | Round 3<br>(Nov-Dec 2021)                         | Round 4<br>(Nov 2022-Jan 2023)               |                                           |                                                 |
| None                                                                                                                                                                    | Not included in round 1    | Not included in round 2                      | Not included in round 3                           |                                              | 0%                                        | 15%                                             |
| WHO                                                                                                                                                                     | Not included in round 1    | Not included in round 2                      | Not included in round 3                           | <b>✓</b>                                     | 87%                                       | 78%                                             |
| Other UN agencies and multilateral development banks                                                                                                                    | Not included in round 1    | Not included in round 2                      | Not included in round 3                           | ✓                                            | 87%                                       | <b>75%</b>                                      |
| Bilateral development partners                                                                                                                                          | Not included in round 1    | Not included in round 2                      | Not included in round 3                           | ✓                                            | 87%                                       | 64%                                             |
| International non-governmental organizations (not for profit)                                                                                                           | Not included in round 1    | Not included in round 2                      | Not included in round 3                           | ✓                                            | 61%                                       | 58%                                             |
| National non-governmental organizations (not for profit)                                                                                                                | Not included in round 1    | Not included in round 2                      | Not included in round 3                           |                                              | 37%                                       | 41%                                             |
| International private organizations (for profit)                                                                                                                        | Not included in round 1    | Not included in round 2                      | Not included in round 3                           | <b>✓</b>                                     | 32%                                       | 30%                                             |
| National private organizations (for profit)                                                                                                                             | Not included in round 1    | Not included in round 2                      | Not included in round 3                           |                                              | <b>26%</b> % of country                   | 27% ries responding yes                         |
| There is a designated national authority with clear responsibility for coordinating health system recovery efforts within the health sector and/or across other sectors | Not included in round 1    | Not included in round 2                      | Not included in round 3                           |                                              | 74%                                       | <b>78%</b>                                      |
| Information tracking                                                                                                                                                    | Round 1<br>(May-Sept 2020) | Round 2<br>(Jan-March 2021)                  | Round 3<br>(Nov-Dec 2021)                         | <b>Round 4</b> (Nov 2022-Jan 2023)           | Regional comparison (Round 4) % of countr | Global comparison (Round 4) ries responding yes |
| Regularly monitoring the continuity of EHS during COVID-19                                                                                                              | Not included in round 1    | Yes                                          | Yes                                               | Yes                                          | 86%                                       | 88%                                             |
| If yes, does it include monitoring mitigation or recovery strategies                                                                                                    | Not included in round 1    | Yes                                          | Yes                                               | Yes                                          | 86%                                       | 82%                                             |
| If yes, does it include monitoring of the long-<br>term effects of essential health service<br>disruptions                                                              | Not included in round 1    | Not included in round 2                      | Yes                                               | Do not know                                  | 81%                                       | 80%                                             |
| If yes, does it include monitoring of barriers to accessing essential health services                                                                                   | Not included in round 1    | Not included in round 2                      | Not included in round 3                           | Yes                                          | 93%                                       | 85%                                             |
| If yes, does it include monitoring of changes in care-seeking behaviour                                                                                                 | Not included in round 1    | Not included in round 2                      | Not included in round 3                           | Yes                                          | 93%                                       | 83%                                             |
| Focused review and documentation of the current situation and the impact of the pandemic in order to inform recovery planning                                           | Not included in round 1    | Not included in round 2                      | Not included in round 3                           | Do not know                                  | 79%                                       | 76%                                             |
| Existence of team dedicated to tracking and                                                                                                                             |                            |                                              |                                                   |                                              | % of countr                               | ries responding yes                             |
| addressing the infodemic and health misinformation during COVID-19                                                                                                      | Not included in round 1    | Yes, within Ministry of Health or equivalent | No unit, but we have staff completing these tasks | Yes, within Ministry of Health or equivalent | 95%                                       | 90%                                             |
| Collecting or collating data on comorbidities in COVID-19 patients                                                                                                      | Not included in round 1    | Yes                                          | Yes                                               | Yes                                          | 97%                                       | 94%                                             |
| Collecting or collating patient-level data on post-COVID-19 condition and its sequelae                                                                                  | Not included in round 1    | Not included in round 2                      | Do not know                                       | Yes                                          | <b>52%</b>                                | 57%                                             |
| Active, multi-source social listening mechanism in place to inform decision-makin                                                                                       | Not included in round 1    | Not included in round 2                      | Not included in round 3                           | Yes                                          | 71%                                       | 63%                                             |
| Produced one or more qualitative or quantitative analysis of health inequities during the COVID-19 pandemic                                                             | Not included in round 1    | Not included in round 2                      | Yes                                               | Yes                                          | 65%                                       | 66%                                             |
| Capacities for potential COVID-19 surge                                                                                                                                 | Round 1<br>(May-Sept 2020) | Round 2<br>(Jan-March 2021)                  | Round 3<br>(Nov-Dec 2021)                         | <b>Round 4</b><br>(Nov 2022-Jan 2023)        | Regional comparison (Round 4)             | Global comparison (Round 4)                     |
| Current curge capacity assessed                                                                                                                                         | Not included in round 1    | Not included in round 2                      | Not included in round 3                           | Yes, fully completed                         | 44%                                       | ries responding yes 42%                         |
| Priority health capacity strengthening areas f                                                                                                                          | or potential COVID-19 s    | urge (top 3)                                 |                                                   |                                              | % of country                              | ries responding yes                             |
| Multisectoral coordination, governance and financing                                                                                                                    | Not included in round 1    | Not included in round 2                      | Not included in round 3                           | ✓                                            | <b>55%</b>                                | 64%                                             |
| Surveillance, laboratories and diagnostics                                                                                                                              | Not included in round 1    | Not included in round 2                      | Not included in round 3                           | ✓                                            | <b>74%</b>                                | 60%                                             |
| Risk communication and community engagement                                                                                                                             | Not included in round 1    | Not included in round 2                      | Not included in round 3                           |                                              | 61%                                       | 54%                                             |
| Managing essential health services and systems                                                                                                                          | Not included in round 1    | Not included in round 2                      | Not included in round 3                           | -                                            | 18%                                       | 33%                                             |
| Points of entry, international travel and transport, and mass gatherings                                                                                                | Not included in round 1    | Not included in round 2                      | Not included in round 3                           |                                              | 42%                                       | 26%                                             |
| Protection of health workforce                                                                                                                                          | Not included in round 1    | Not included in round 2                      | Not included in round 3                           | ✓                                            | 24%                                       | 27%                                             |
| Infection prevention and control                                                                                                                                        | Not included in round 1    | Not included in round 2                      | Not included in round 3                           |                                              | 21%                                       | <b>17%</b>                                      |
| Operational support, logistics and supply chains                                                                                                                        | Not included in round 1    | Not included in round 2                      | Not included in round 3                           |                                              | <b>18%</b>                                | <b>17%</b>                                      |
| Research and development                                                                                                                                                | Not included in round 1    | Not included in round 2                      | Not included in round 3                           |                                              | 8%                                        | <b>14%</b>                                      |
| Case management and clinical operations                                                                                                                                 | Not included in round 1    | Not included in round 2                      | Not included in round 3                           | -                                            | 24%                                       | 14%                                             |
| Case management and clinical operations                                                                                                                                 | Not included in round 1    | Not included in round 2                      | Not included in round 3                           |                                              | 24%                                       | 14%                                             |