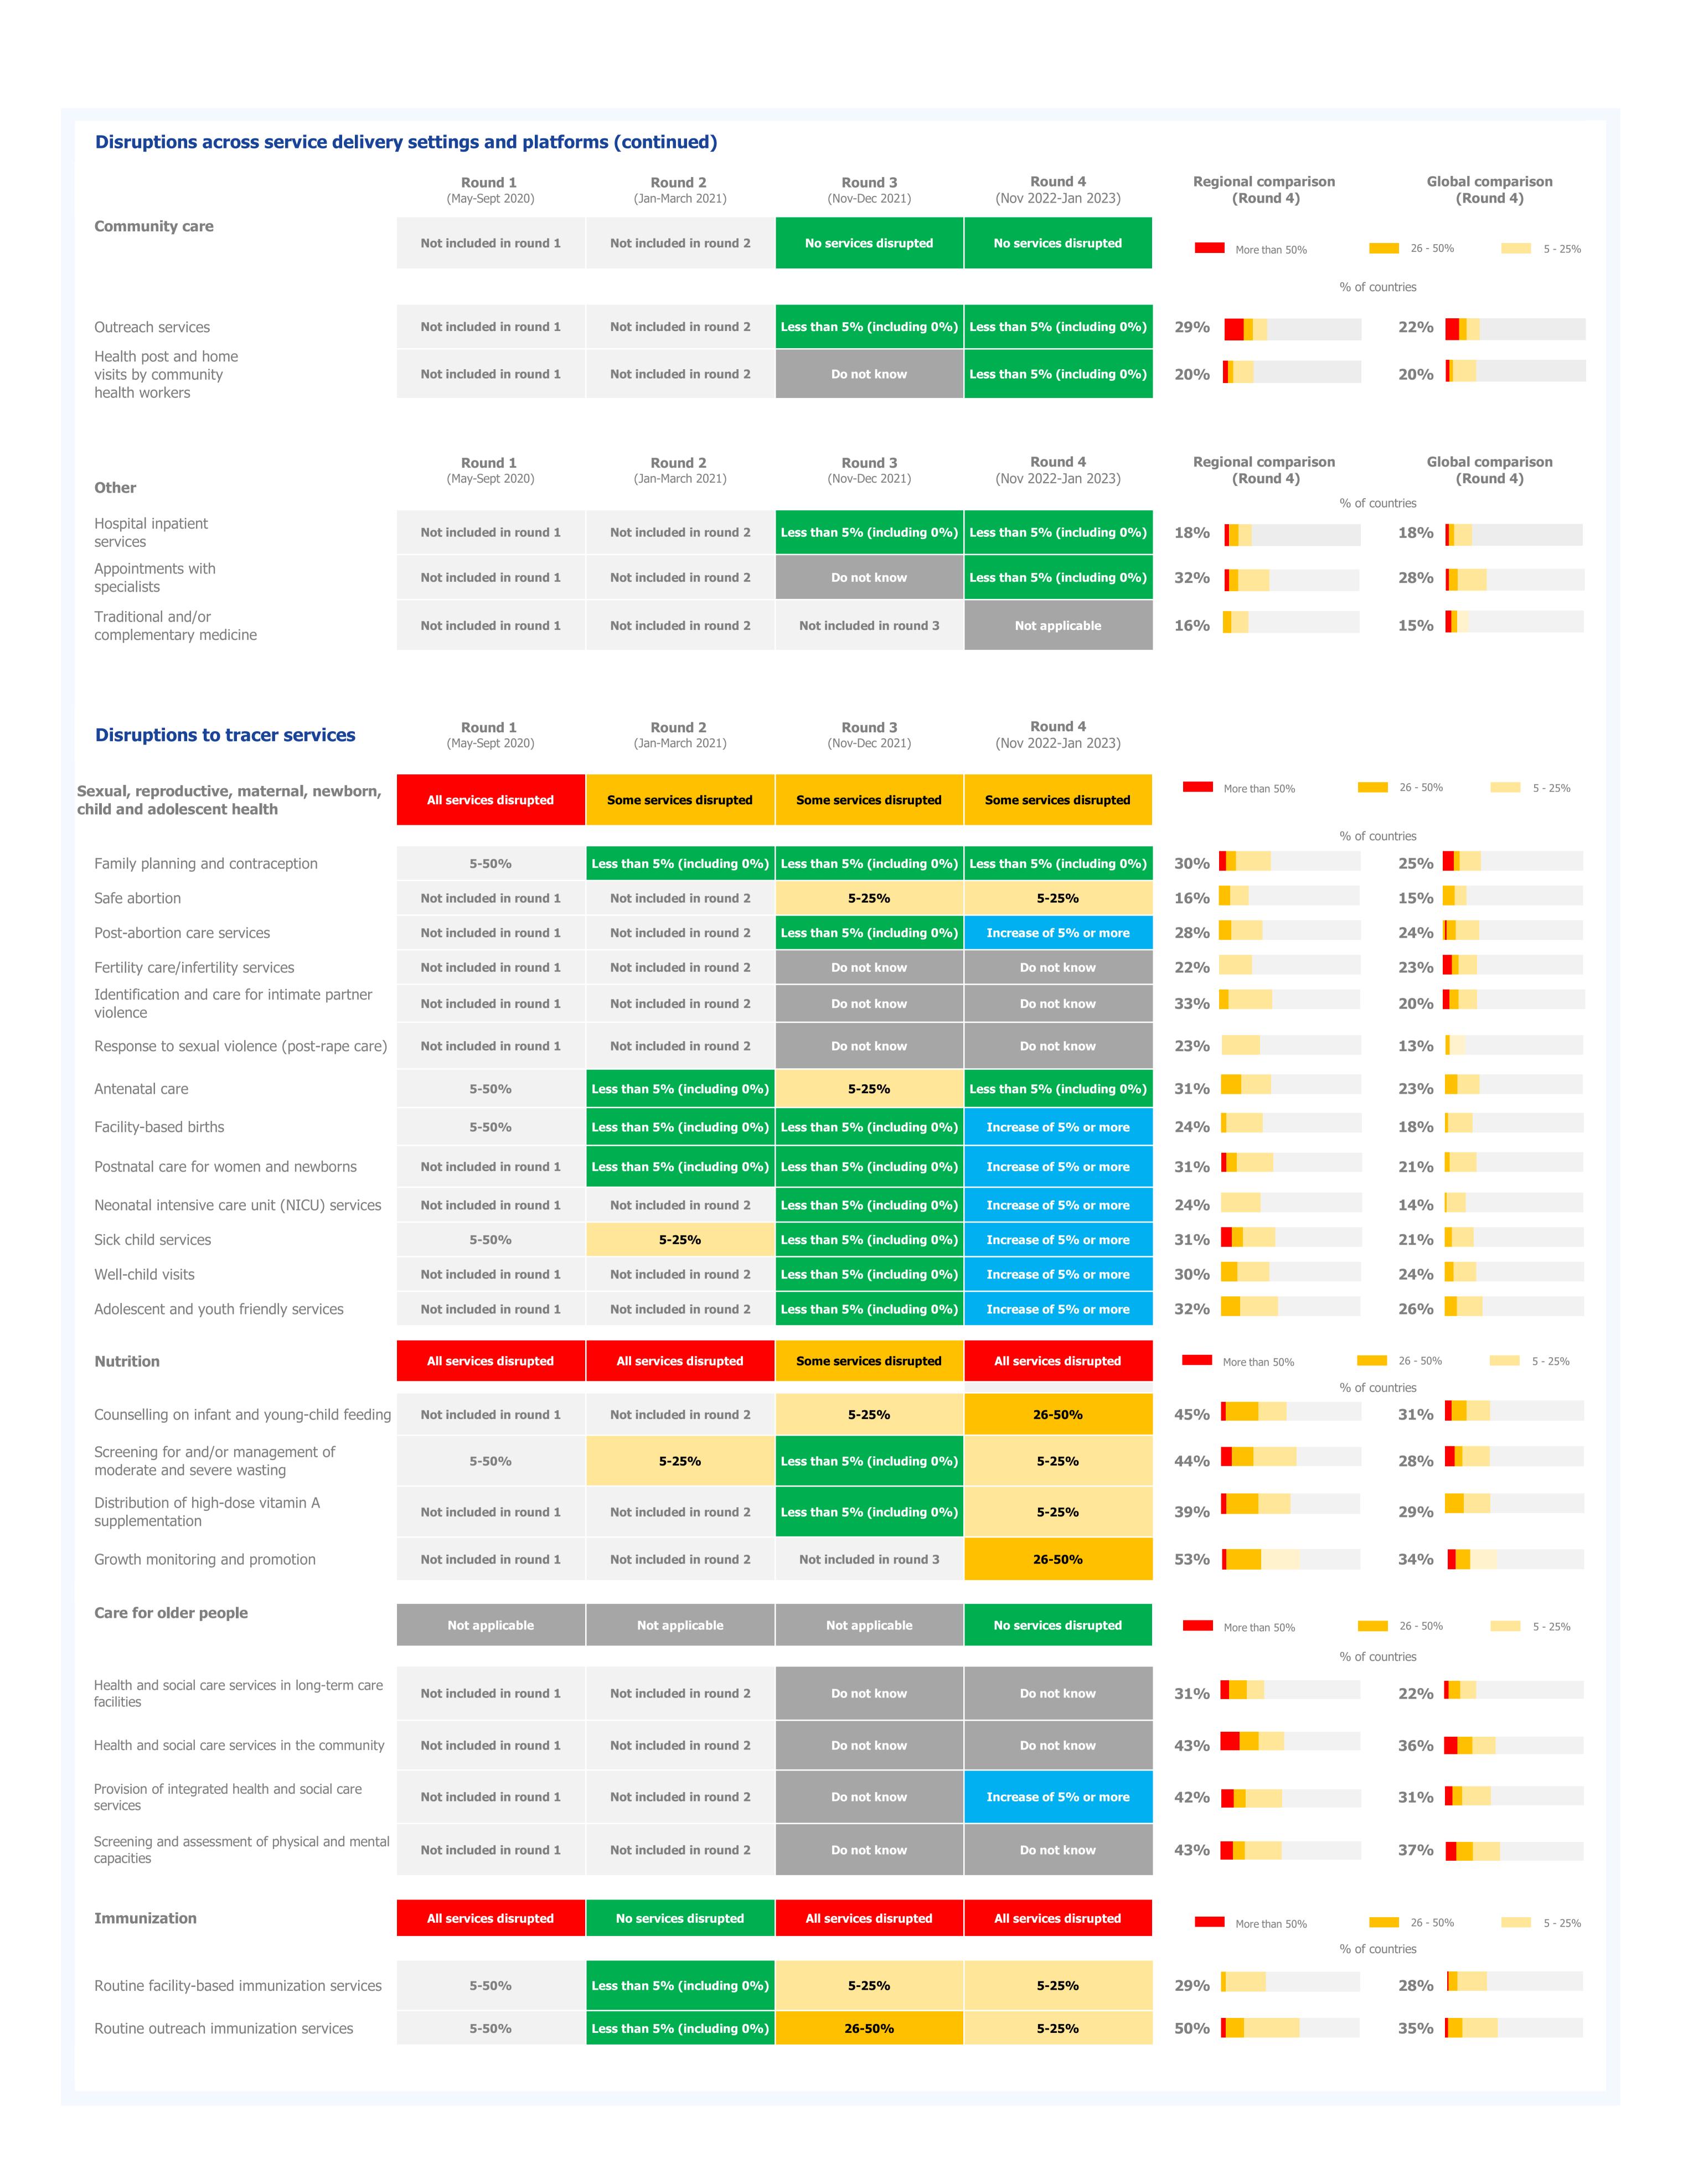

|
| Mental, neurological, and substance use disorders                          | 15-Mar-21              |                                                                            |                        |                                                                      |                        |

Weekly number of new COVID-19 cases and deaths



| <b>Deaths</b> | Cases      |            |
|---------------|------------|------------|
| 299           | 29,605     | Peak       |
| 2021-09-26    | 2021-12-26 | Peak date  |
| 1             | 81         | Latest     |
| 0%            | 0%         | Proportion |
|               |            |            |
|               |            |            |
|               |            |            |
|               |            |            |







| Service backlog trends:                                                                          | Round 1<br>(May-Sept 2020)                       | Round 2<br>(Jan-March 2021)                      | Round 3<br>(Nov-Dec 2021)                        | <b>Round 4</b> (Nov 2022-Jan 2023)           | Regional comparison (Round 4) | Global comparison<br>(Round 4)    |
|--------------------------------------------------------------------------------------------------|--------------------------------------------------|--------------------------------------------------|--------------------------------------------------|----------------------------------------------|-------------------------------|-----------------------------------|
|