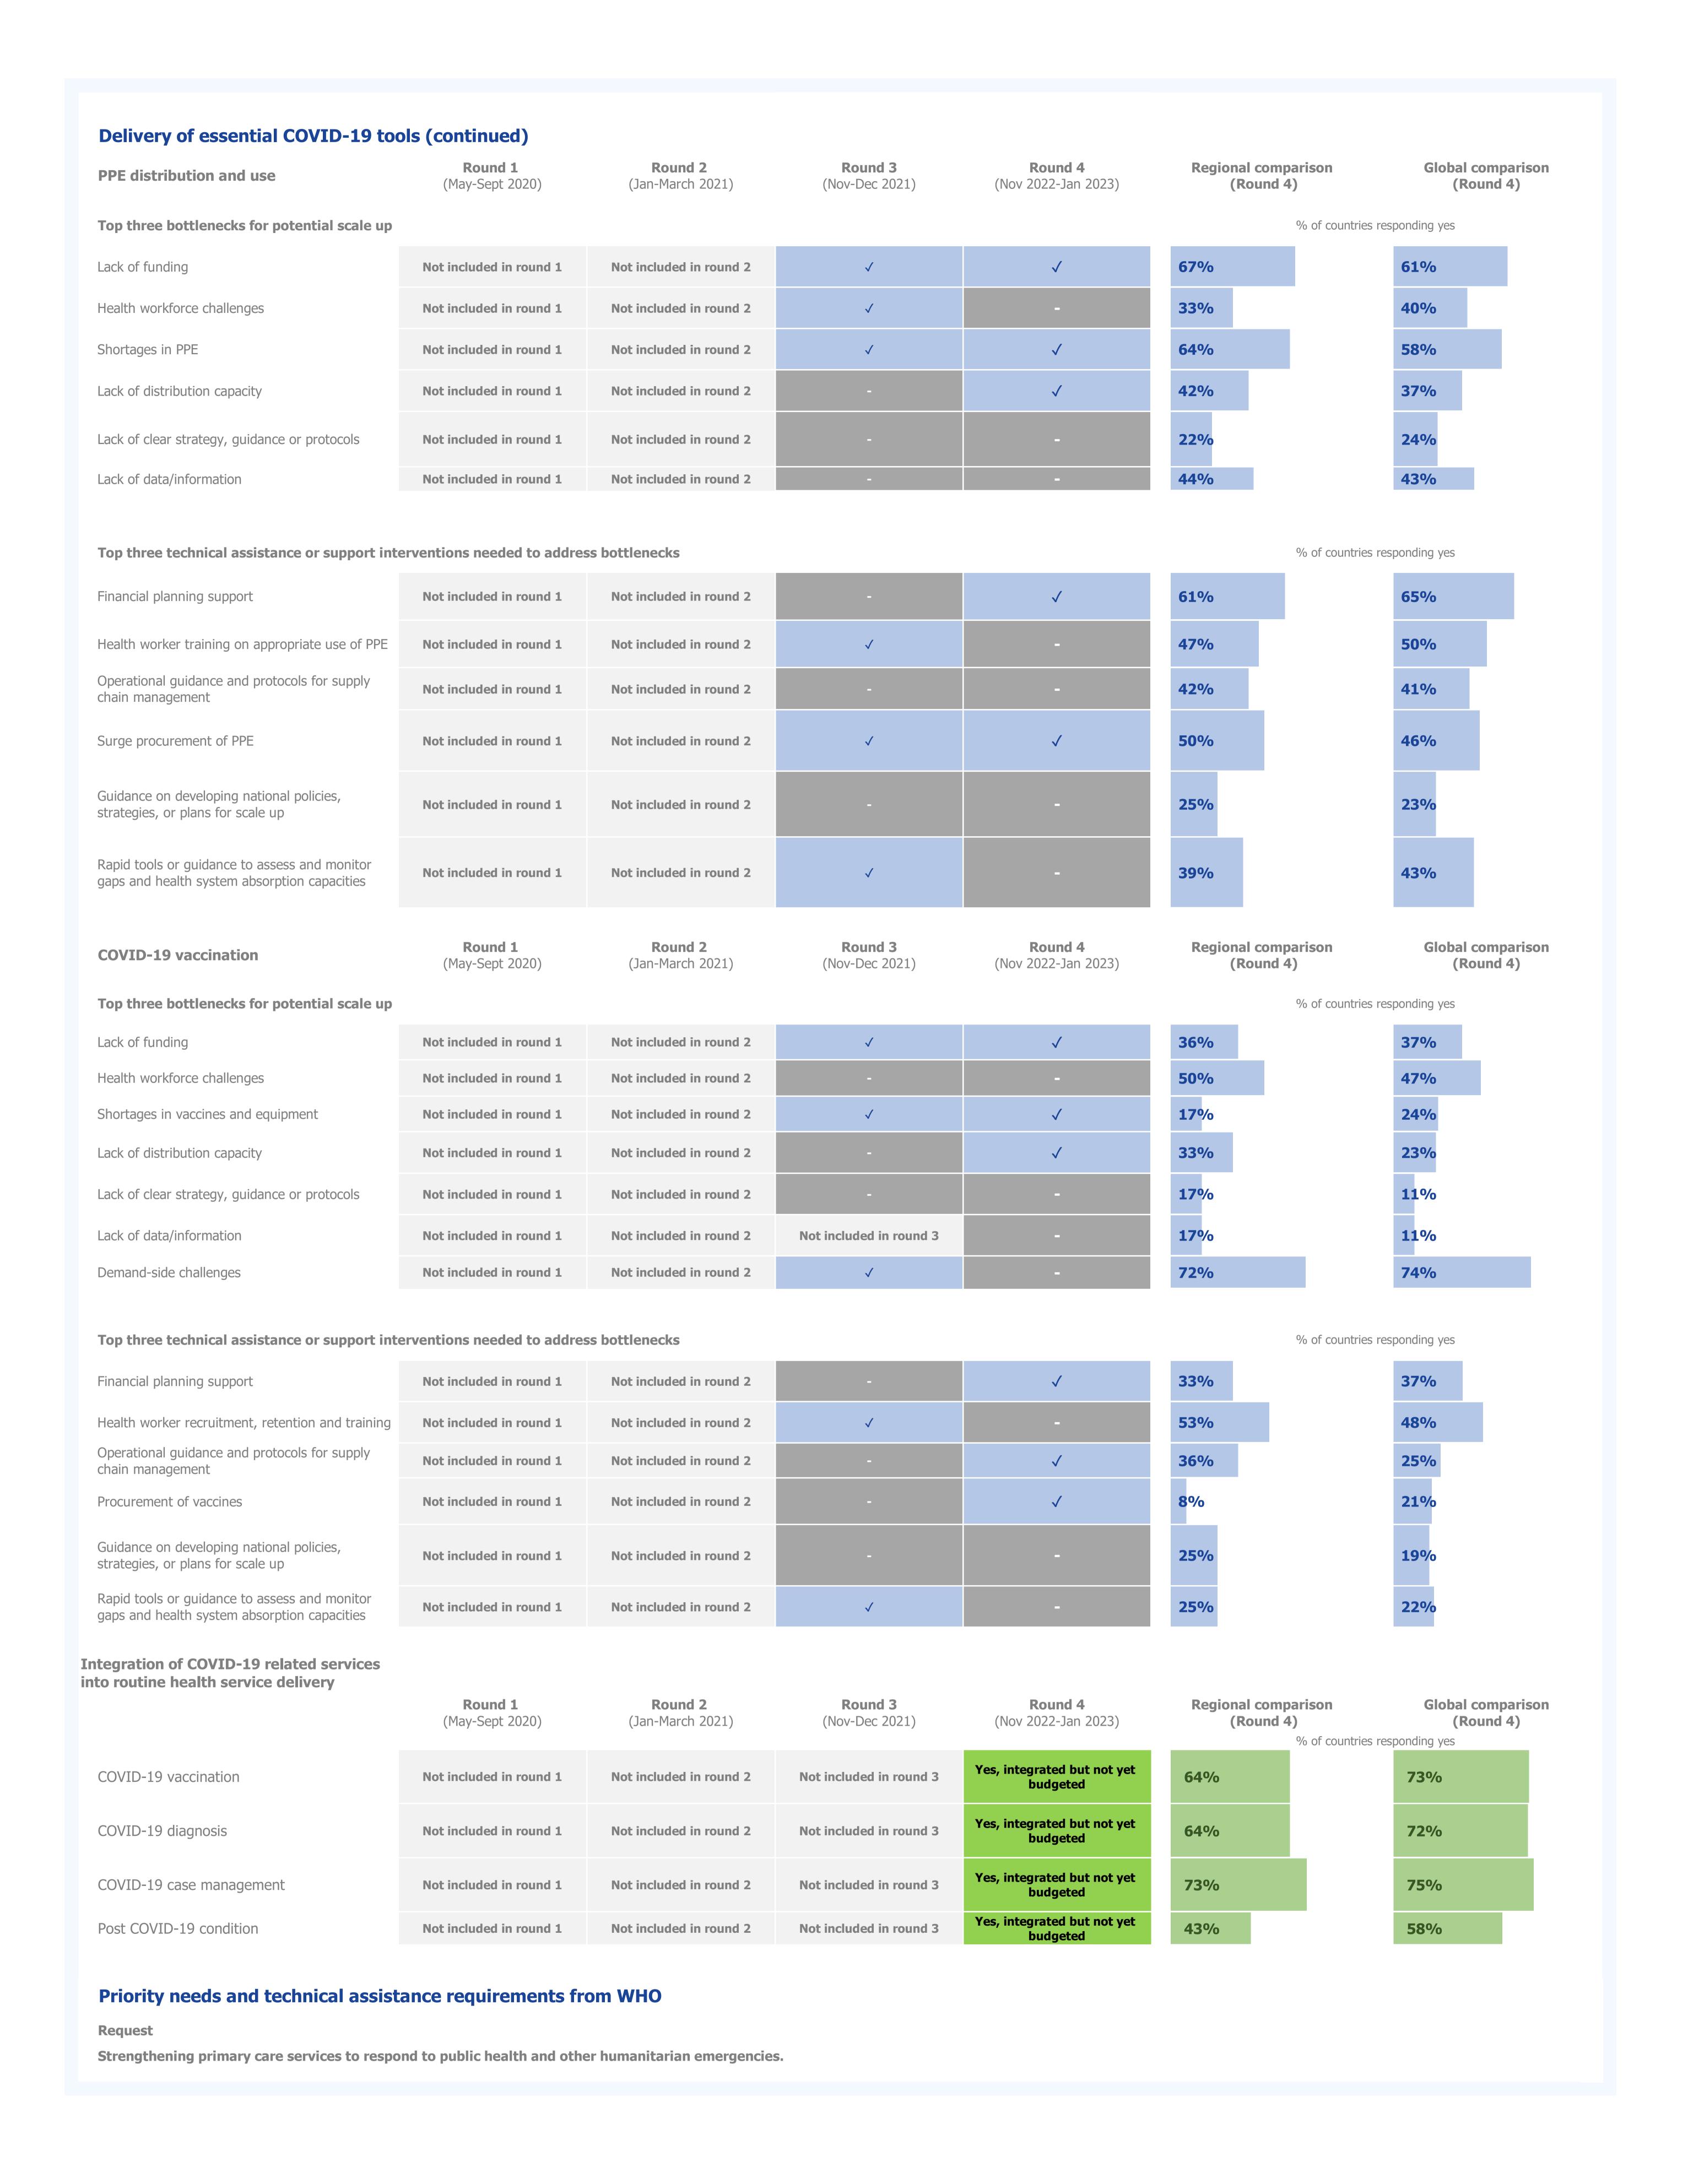

| Policies, planning and investments                                                                                                                       |                             |                             |                           |                                         |                                               |                                 |
|----------------------------------------------------------------------------------------------------------------------------------------------------------|-----------------------------|-----------------------------|---------------------------|-----------------------------------------|-----------------------------------------------|---------------------------------|
| Policies and plans                                                                                                                                       | Round 1                     | Round 2                     | Round 3                   | Round 4                                 | Regional comparison                           | Global comparison               |
|                                                                                                                                                          | (May-Sept 2020)             | (Jan-March 2021)            | (Nov-Dec 2021)            | (Nov 2022-Jan 2023)                     | (Round 4) % of countries                      | (Round 4) responding yes        |
| Government has defined EHS to be maintained during COVID-19                                                                                              | Yes                         | Yes                         | Yes, developed            | Yes, developed and revised in last year | 50%                                           | 59%                             |
| Country developed or revised a health system recovery plan to strengthen health service resilience and preparedness for future public health emergencies | Not included in round 1     | Not included in round 2     | Do not know               | Do not know                             | 39%                                           | 44%                             |
| Plan has been budgeted                                                                                                                                   | Not included in round 1     | Not included in round 2     | Not included in round 3   | No response                             | 92%                                           | 92%                             |
| Implementation of plan has started                                                                                                                       | Not included in round 1     | Not included in round 2     | Not included in round 3   | No response                             | 83%                                           | 95%                             |
| Implentation hasn't started because:                                                                                                                     |                             |                             |                           |                                         |                                               |                                 |
| Focus is still currently on pandemic response                                                                                                            | Not included in round 1     | Not included in round 2     | Not included in round 3   | No response                             | Sample size too small to display.             | Sample size too small to displa |
| Focus is currently on socio-economic recovery                                                                                                            | Not included in round 1     | Not included in round 2     | Not included in round 3   | No response                             | Sample size too small to display              | Sample size too small to displa |
| Limited resources                                                                                                                                        | Not included in round 1     | Not included in round 2     | Not included in round 3   | No response                             | Sample size too small to display              | Sample size too small to displa |
| No designated authority/platform/mechanism to coordinate implementation                                                                                  | Not included in round 1     | Not included in round 2     | Not included in round 3   | No response                             | Sample size too small to display              | Sample size too small to displa |
| A focused review was used to inform recovery plan                                                                                                        | Not included in round 1     | Not included in round 2     | Not included in round 3   | No response                             | 82%                                           | 94%                             |
| Thematic areas that have been identified as central                                                                                                      | to ongoing recovery effort: |                             |                           |                                         | % of countries                                | responding yes                  |
| Primary Care                                                                                                                                             | Not included in round 1     | Not included in round 2     | Not included in round 3   | <b>✓</b>                                | 89%                                           | 89%                             |
| Emergency risk management including preparedness                                                                                                         | Not included in round 1     | Not included in round 2     | Not included in round 3   | ✓                                       | 95%                                           | 84%                             |
| Other essential public health functions                                                                                                                  | Not included in round 1     | Not included in round 2     | Not included in round 3   |                                         | 42%                                           | 62%                             |
| Continuity of essential health services across health programmes and conditions                                                                          | Not included in round 1     | Not included in round 2     | Not included in round 3   | ✓                                       | 89%                                           | 83%                             |
| Whole of government / multisectoral engagement                                                                                                           | Not included in round 1     | Not included in round 2     | Not included in round 3   | ✓                                       | 58%                                           | <b>57%</b>                      |
| Community engagement                                                                                                                                     | Not included in round 1     | Not included in round 2     | Not included in round 3   | <b>✓</b>                                | 92%                                           | <b>75%</b>                      |
| Vulnerable and marginalized populations                                                                                                                  | Not included in round 1     | Not included in round 2     | Not included in round 3   | -                                       | 68%                                           | <b>65%</b>                      |
| Quality of care                                                                                                                                          | Not included in round 1     | Not included in round 2     | Not included in round 3   | <b>✓</b>                                | <b>76%</b>                                    | 63%                             |
| None                                                                                                                                                     | Not included in round 1     | Not included in round 2     | Not included in round 3   |                                         | 0%                                            | 2%                              |
| Country made additional government funding and investments                                                                                               | Round 1<br>(May-Sept 2020)  | Round 2<br>(Jan-March 2021) | Round 3<br>(Nov-Dec 2021) | <b>Round 4</b> (Nov 2022-Jan 2023)      | Regional comparison (Round 4)  % of countries | Global comparison (Round 4)     |
| To maintain EHS during COVID-19                                                                                                                          | ✓                           | ✓                           | ×                         | No response                             | <b>76%</b>                                    | <b>83%</b>                      |
| o cover reductions in loss of revenue                                                                                                                    | Not included in round 1     | Not included in round 2     | Not included in round 3   | No response                             | 28%                                           | 56%                             |
| For longer-term recovery and/or health service esilience and preparedness                                                                                | Not included in round 1     | Not included in round 2     | ×                         | No response                             | 58%                                           | 74%                             |
| Sub-areas where investments have been made                                                                                                               |                             |                             |                           |                                         | % of countries                                | responding yes                  |
| New facility infrastructure                                                                                                                              | Not included in round 1     | Not included in round 2     | N/A                       | N/A                                     | 78%                                           | 81%                             |
| Digital health technologies and infrastructure                                                                                                           | Not included in round 1     | Not included in round 2     | N/A                       | N/A                                     | <b>67%</b>                                    | 87%                             |
| Health workforce capacity strengthening                                                                                                                  | Not included in round 1     | Not included in round 2     | N/A                       | N/A                                     | 100%                                          | 95%                             |
| Access to medicines, supplies and other health products                                                                                                  | Not included in round 1     | Not included in round 2     | N/A                       | N/A                                     | 89%                                           | 86%                             |
| Health information systems                                                                                                                               | Not included in round 1     | Not included in round 2     | N/A                       | N/A                                     | 83%                                           | 80%                             |

| Country received additional external                                                                                                                                    | Down d 4                   | Pound 2                                      | Dound 2                                           | Dound 4                                      | % of country                              | ries responding yes                             |
|-------------------------------------------------------------------------------------------------------------------------------------------------------------------------|----------------------------|----------------------------------------------|---------------------------------------------------|----------------------------------------------|-------------------------------------------|-------------------------------------------------|
| funding to support health system recovery efforts from:                                                                                                                 | Round 1<br>(May-Sept 2020) | Round 2<br>(Jan-March 2021)                  | Round 3<br>(Nov-Dec 2021)                         | Round 4<br>(Nov 2022-Jan 2023)               |                                           |                                                 |
| None                                                                                                                                                                    | Not included in round 1    | Not included in round 2                      | Not included in round 3                           |                                              | 0%                                        | 15%                                             |
| WHO                                                                                                                                                                     | Not included in round 1    | Not included in round 2                      | Not included in round 3                           | <b>✓</b>                                     | 87%                                       | 78%                                             |
| Other UN agencies and multilateral development banks                                                                                                                    | Not included in round 1    | Not included in round 2                      | Not included in round 3                           | ✓                                            | 87%                                       | <b>75%</b>                                      |
| Bilateral development partners                                                                                                                                          | Not included in round 1    | Not included in round 2                      | Not included in round 3                           | ✓                                            | 87%                                       | 64%                                             |
| International non-governmental organizations (not for profit)                                                                                                           | Not included in round 1    | Not included in round 2                      | Not included in round 3                           | ✓                                            | 61%                                       | 58%                                             |
| National non-governmental organizations (not for profit)                                                                                                                | Not included in round 1    | Not included in round 2                      | Not included in round 3                           |                                              | 37%                                       | 41%                                             |
| International private organizations (for profit)                                                                                                                        | Not included in round 1    | Not included in round 2                      | Not included in round 3                           | <b>✓</b>                                     | 32%                                       | 30%                                             |
| National private organizations (for profit)                                                                                                                             | Not included in round 1    | Not included in round 2                      | Not included in round 3                           |                                              | <b>26%</b> % of country                   | 27% ries responding yes                         |
| There is a designated national authority with clear responsibility for coordinating health system recovery efforts within the health sector and/or across other sectors | Not included in round 1    | Not included in round 2                      | Not included in round 3                           |                                              | 74%                                       | <b>78%</b>                                      |
| Information tracking                                                                                                                                                    | Round 1<br>(May-Sept 2020) | Round 2<br>(Jan-March 2021)                  | Round 3<br>(Nov-Dec 2021)                         | <b>Round 4</b> (Nov 2022-Jan 2023)           | Regional comparison (Round 4) % of countr | Global comparison (Round 4) ries responding yes |
| Regularly monitoring the continuity of EHS during COVID-19                                                                                                              | Not included in round 1    | Yes                                          | Yes                                               | Yes                                          | 86%                                       | 88%                                             |
| If yes, does it include monitoring mitigation or recovery strategies                                                                                                    | Not included in round 1    | Yes                                          | Yes                                               | Yes                                          | 86%                                       | 82%                                             |
| If yes, does it include monitoring of the long-<br>term effects of essential health service<br>disruptions                                                              | Not included in round 1    | Not included in round 2                      | Yes                                               | Do not know                                  | 81%                                       | 80%                                             |
| If yes, does it include monitoring of barriers to accessing essential health services                                                                                   | Not included in round 1    | Not included in round 2                      | Not included in round 3                           | Yes                                          | 93%                                       | 85%                                             |
| If yes, does it include monitoring of changes in care-seeking behaviour                                                                                                 | Not included in round 1    | Not included in round 2                      | Not included in round 3                           | Yes                                          | 93%                                       | 83%                                             |
| Focused review and documentation of the current situation and the impact of the pandemic in order to inform recovery planning                                           | Not included in round 1    | Not included in round 2                      | Not included in round 3                           | Do not know                                  | 79%                                       | 76%                                             |
| Existence of team dedicated to tracking and                                                                                                                             |                            |                                              |                                                   |                                              | % of countr                               | ries responding yes                             |
| addressing the infodemic and health misinformation during COVID-19                                                                                                      | Not included in round 1    | Yes, within Ministry of Health or equivalent | No unit, but we have staff completing these tasks | Yes, within Ministry of Health or equivalent | 95%                                       | 90%                                             |
| Collecting or collating data on comorbidities in COVID-19 patients                                                                                                      | Not included in round 1    | Yes                                          | Yes                                               | Yes                                          | 97%                                       | 94%                                             |
| Collecting or collating patient-level data on post-COVID-19 condition and its sequelae                                                                                  | Not included in round 1    | Not included in round 2                      | Do not know                                       | Yes                                          | <b>52%</b>                                | 57%                                             |
| Active, multi-source social listening mechanism in place to inform decision-makin                                                                                       | Not included in round 1    | Not included in round 2                      | Not included in round 3                           | Yes                                          | 71%                                       | 63%                                             |
| Produced one or more qualitative or quantitative analysis of health inequities during the COVID-19 pandemic                                                             | Not included in round 1    | Not included in round 2                      | Yes                                               | Yes                                          | 65%                                       | 66%                                             |
| Capacities for potential COVID-19 surge                                                                                                                                 | Round 1<br>(May-Sept 2020) | Round 2<br>(Jan-March 2021)                  | Round 3<br>(Nov-Dec 2021)                         | <b>Round 4</b><br>(Nov 2022-Jan 2023)        | Regional comparison (Round 4)             | Global comparison (Round 4)                     |
| Current curge capacity assessed                                                                                                                                         | Not included in round 1    | Not included in round 2                      | Not included in round 3                           | Yes, fully completed                         | 44%                                       | ries responding yes 42%                         |
| Priority health capacity strengthening areas f                                                                                                                          | or potential COVID-19 s    | urge (top 3)                                 |                                                   |                                              | % of country                              | ries responding yes                             |
| Multisectoral coordination, governance and financing                                                                                                                    | Not included in round 1    | Not included in round 2                      | Not included in round 3                           | ✓                                            | <b>55%</b>                                | 64%                                             |
| Surveillance, laboratories and diagnostics                                                                                                                              | Not included in round 1    | Not included in round 2                      | Not included in round 3                           | ✓                                            | <b>74%</b>                                | 60%                                             |
| Risk communication and community engagement                                                                                                                             | Not included in round 1    | Not included in round 2                      | Not included in round 3                           |                                              | 61%                                       | 54%                                             |
| Managing essential health services and systems                                                                                                                          | Not included in round 1    | Not included in round 2                      | Not included in round 3                           | -                                            | 18%                                       | 33%                                             |
| Points of entry, international travel and transport, and mass gatherings                                                                                                | Not included in round 1    | Not included in round 2                      | Not included in round 3                           |                                              | 42%                                       | 26%                                             |
| Protection of health workforce                                                                                                                                          | Not included in round 1    | Not included in round 2                      | Not included in round 3                           | ✓                                            | 24%                                       | 27%                                             |
| Infection prevention and control                                                                                                                                        | Not included in round 1    | Not included in round 2                      | Not included in round 3                           |                                              | 21%                                       | <b>17%</b>                                      |
| Operational support, logistics and supply chains                                                                                                                        | Not included in round 1    | Not included in round 2                      | Not included in round 3                           |                                              | <b>18%</b>                                | <b>17%</b>                                      |
| Research and development                                                                                                                                                | Not included in round 1    | Not included in round 2                      | Not included in round 3                           |                                              | 8%                                        | <b>14%</b>                                      |
| Case management and clinical operations                                                                                                                                 | Not included in round 1    | Not included in round 2                      | Not included in round 3                           | -                                            | 24%                                       | 14%                                             |
| Case management and clinical operations                                                                                                                                 | Not included in round 1    | Not included in round 2                      | Not included in round 3                           |                                              | 24%                                       | 14%                                             |