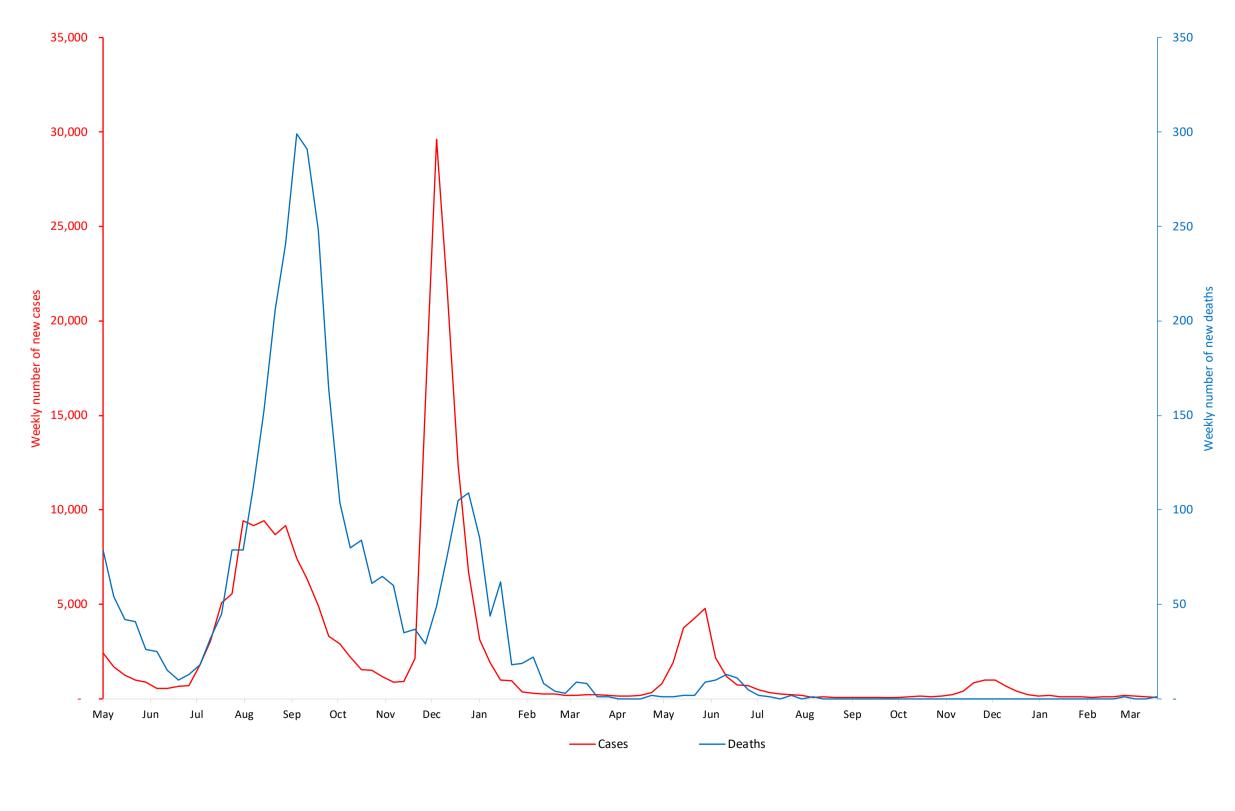

Weekly number of new COVID-19 cases and deaths

| <b>Deaths</b> | Cases      |            |
|---------------|------------|------------|
| 299           | 29,605     | Peak       |
| 2021-09-26    | 2021-12-26 | Peak date  |
| 1             | 81         | Latest     |
| 0%            | 0%         | Proportion |
|               |            |            |
|               |            |            |
|               |            |            |
|               |            |            |