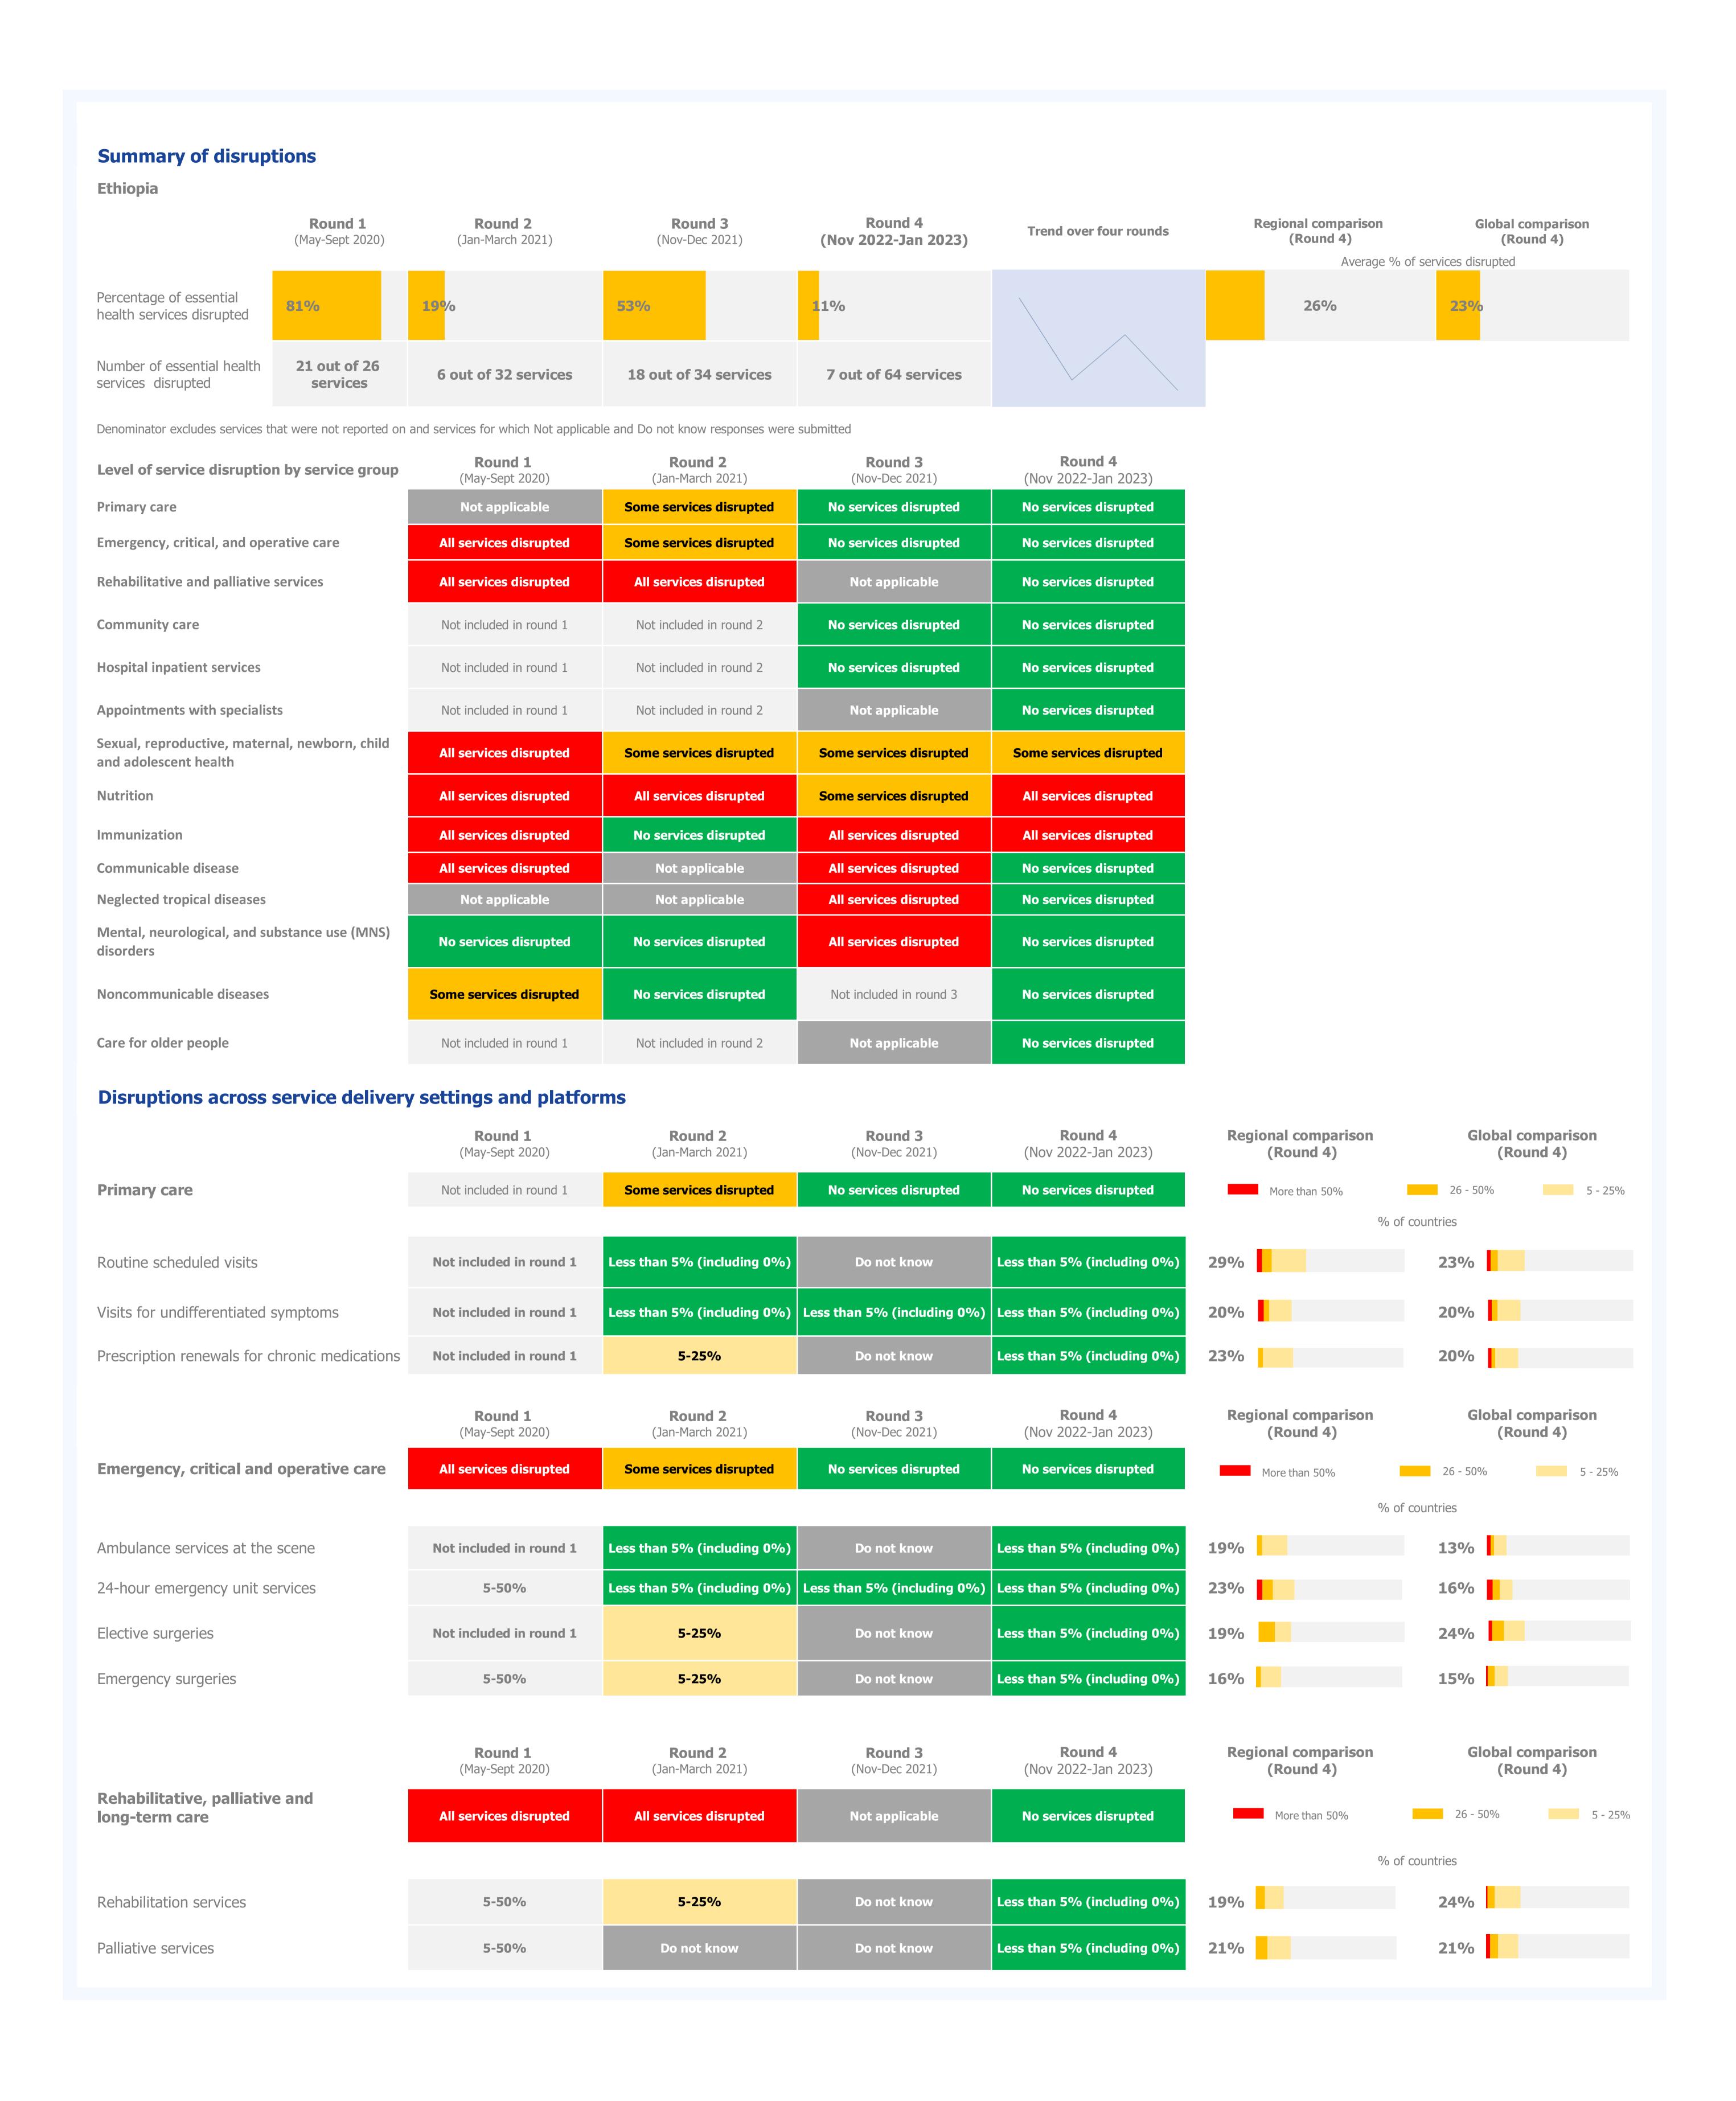

|
| Mental, neurological, and substance use disorders                          | 15-Mar-21              |                                                                            |                        |                                                                      |                        |

Weekly number of new COVID-19 cases and deaths



| <b>Deaths</b> | Cases      |            |
|---------------|------------|------------|
| 299           | 29,605     | Peak       |
| 2021-09-26    | 2021-12-26 | Peak date  |
| 1             | 81         | Latest     |
| 0%            | 0%         | Proportion |
|               |            |            |
|               |            |            |
|               |            |            |
|               |            |            |







| Service backlog trends:                                                                          | Round 1<br>(May-Sept 2020)                       | Round 2<br>(Jan-March 2021)                      | Round 3<br>(Nov-Dec 2021)                        | <b>Round 4</b> (Nov 2022-Jan 2023)           | Regional comparison (Round 4) | Global comparison<br>(Round 4)    |
|--------------------------------------------------------------------------------------------------|--------------------------------------------------|--------------------------------------------------|--------------------------------------------------|----------------------------------------------|-------------------------------|-----------------------------------|
|