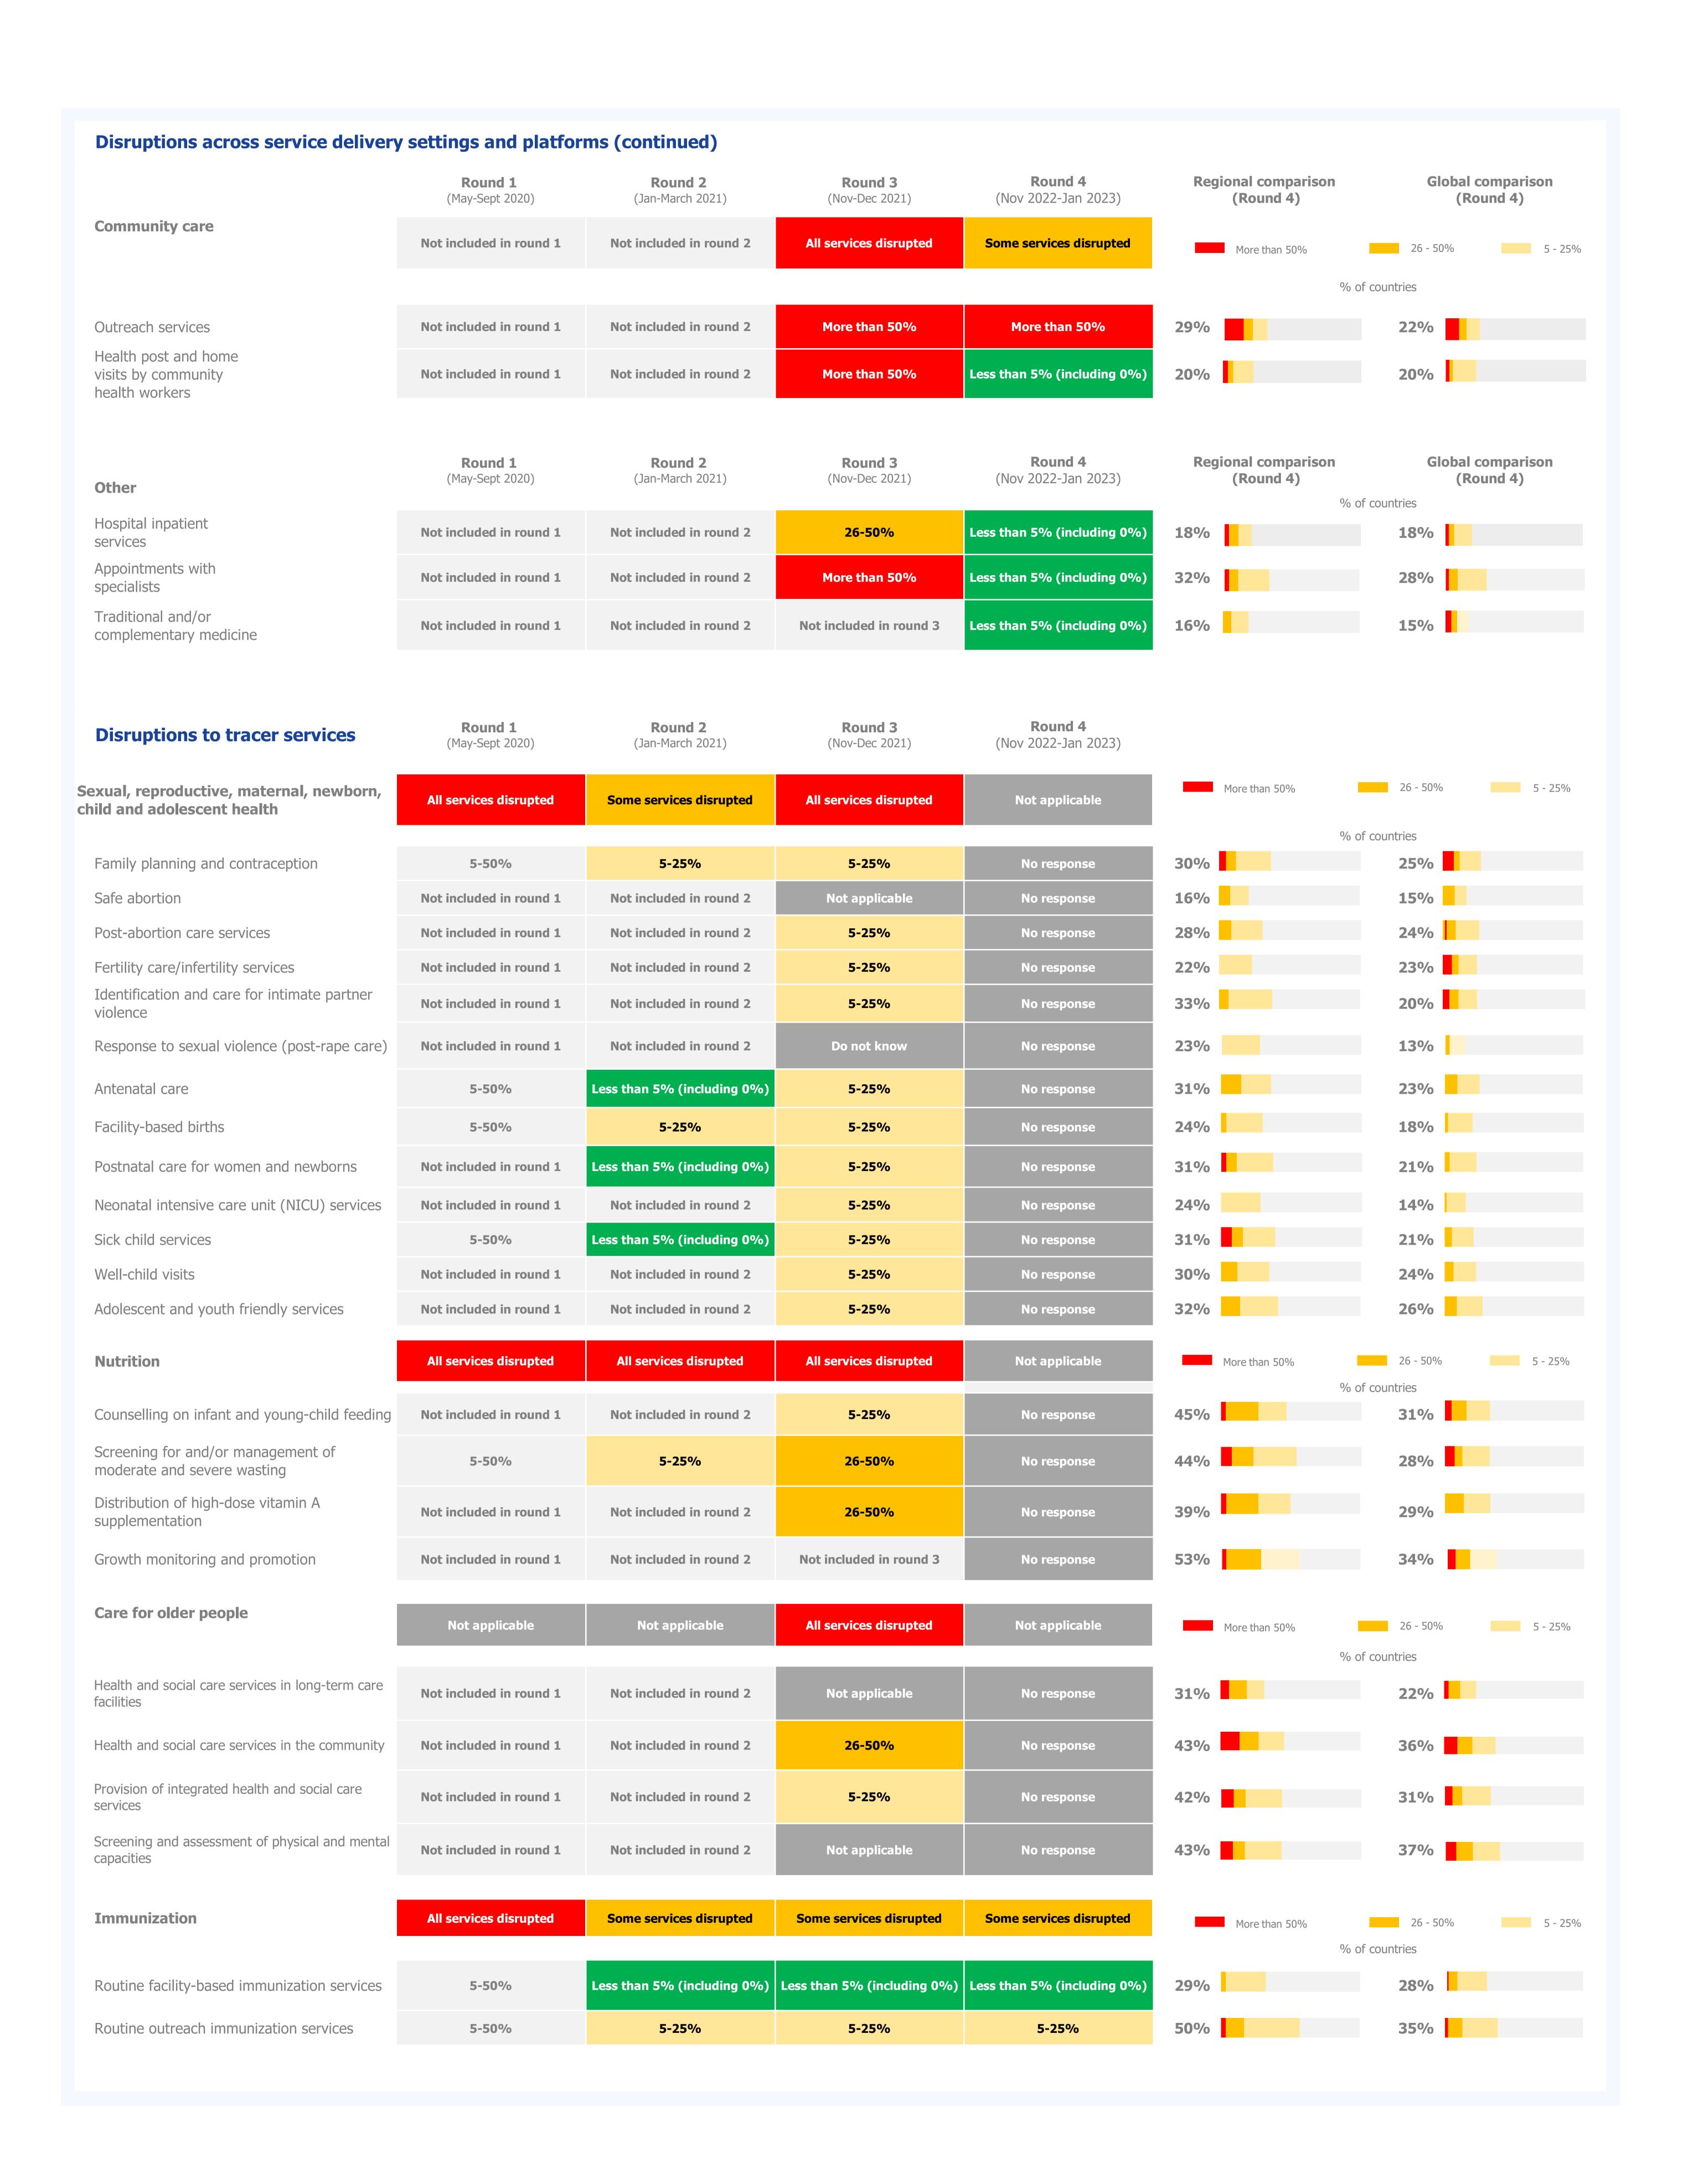

|                 |                                                                            |                     |
| Mental, neurological, and substance use disorders                          | 12-Feb-21              |                                                                            |                 |                                                                            |                     |

# Weekly number of new COVID-19 cases and deaths

substance use disorders



|            | Cases         | Deaths        |
|------------|---------------|---------------|
| Peak       | Not available | Not available |
| Peak date  | Not available | Not available |
| Latest     | Not available | Not available |
| Proportion |               |               |









| Mitigation strategies and recovery                                                                                                                                                                                   |                                                  |                                                  |                                                  |                                                              |                               |                                   |
|----------------------------------------------------------------------------------------------------------------------------------------------------------------------------------------------------------------------|--------------------------------------------------|--------------------------