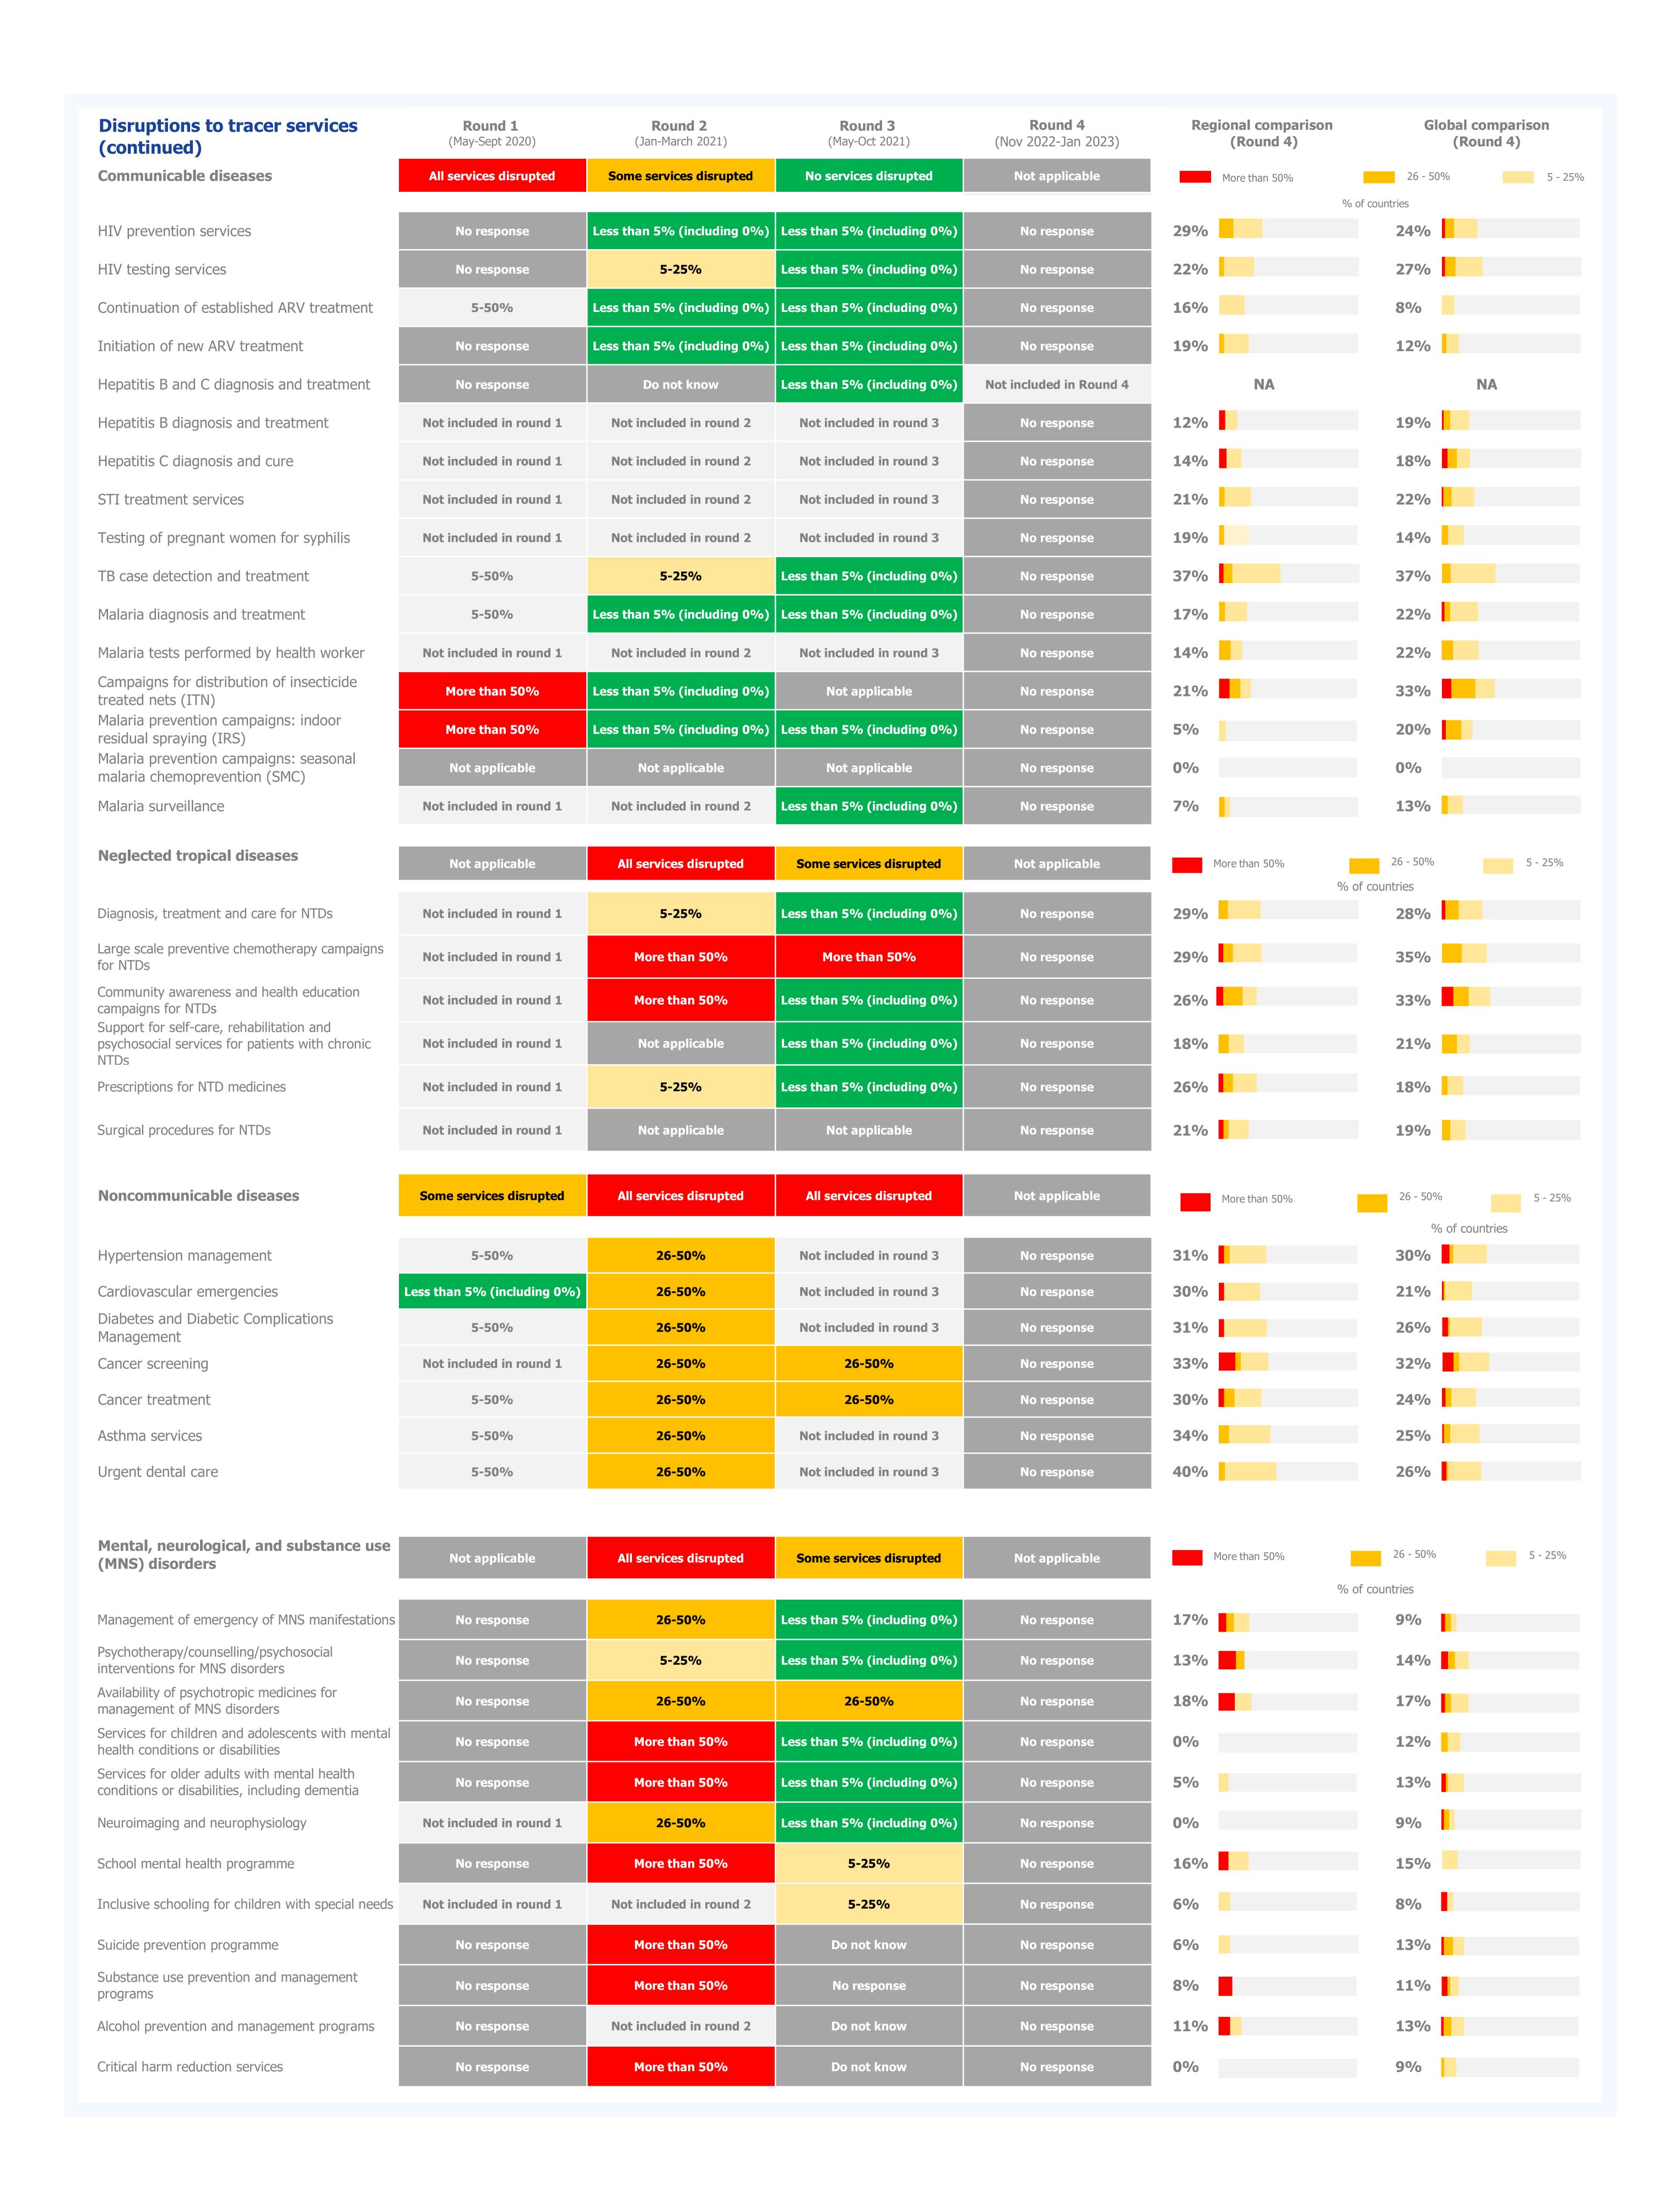

|                 |                                                                            |                     |
| Mental, neurological, and substance use disorders                          | 12-Feb-21              |                                                                            |                 |                                                                            |                     |

# Weekly number of new COVID-19 cases and deaths

substance use disorders



|            | Cases         | Deaths        |
|------------|---------------|---------------|
| Peak       | Not available | Not available |
| Peak date  | Not available | Not available |
| Latest     | Not available | Not available |
| Proportion |               |               |









| Mitigation strategies and recovery                                                                                                                                                                                   |                                                  |                                                  |                                                  |                                                              |                               |                                   |
|----------------------------------------------------------------------------------------------------------------------------------------------------------------------------------------------------------------------|--------------------------------------------------|----------------------------