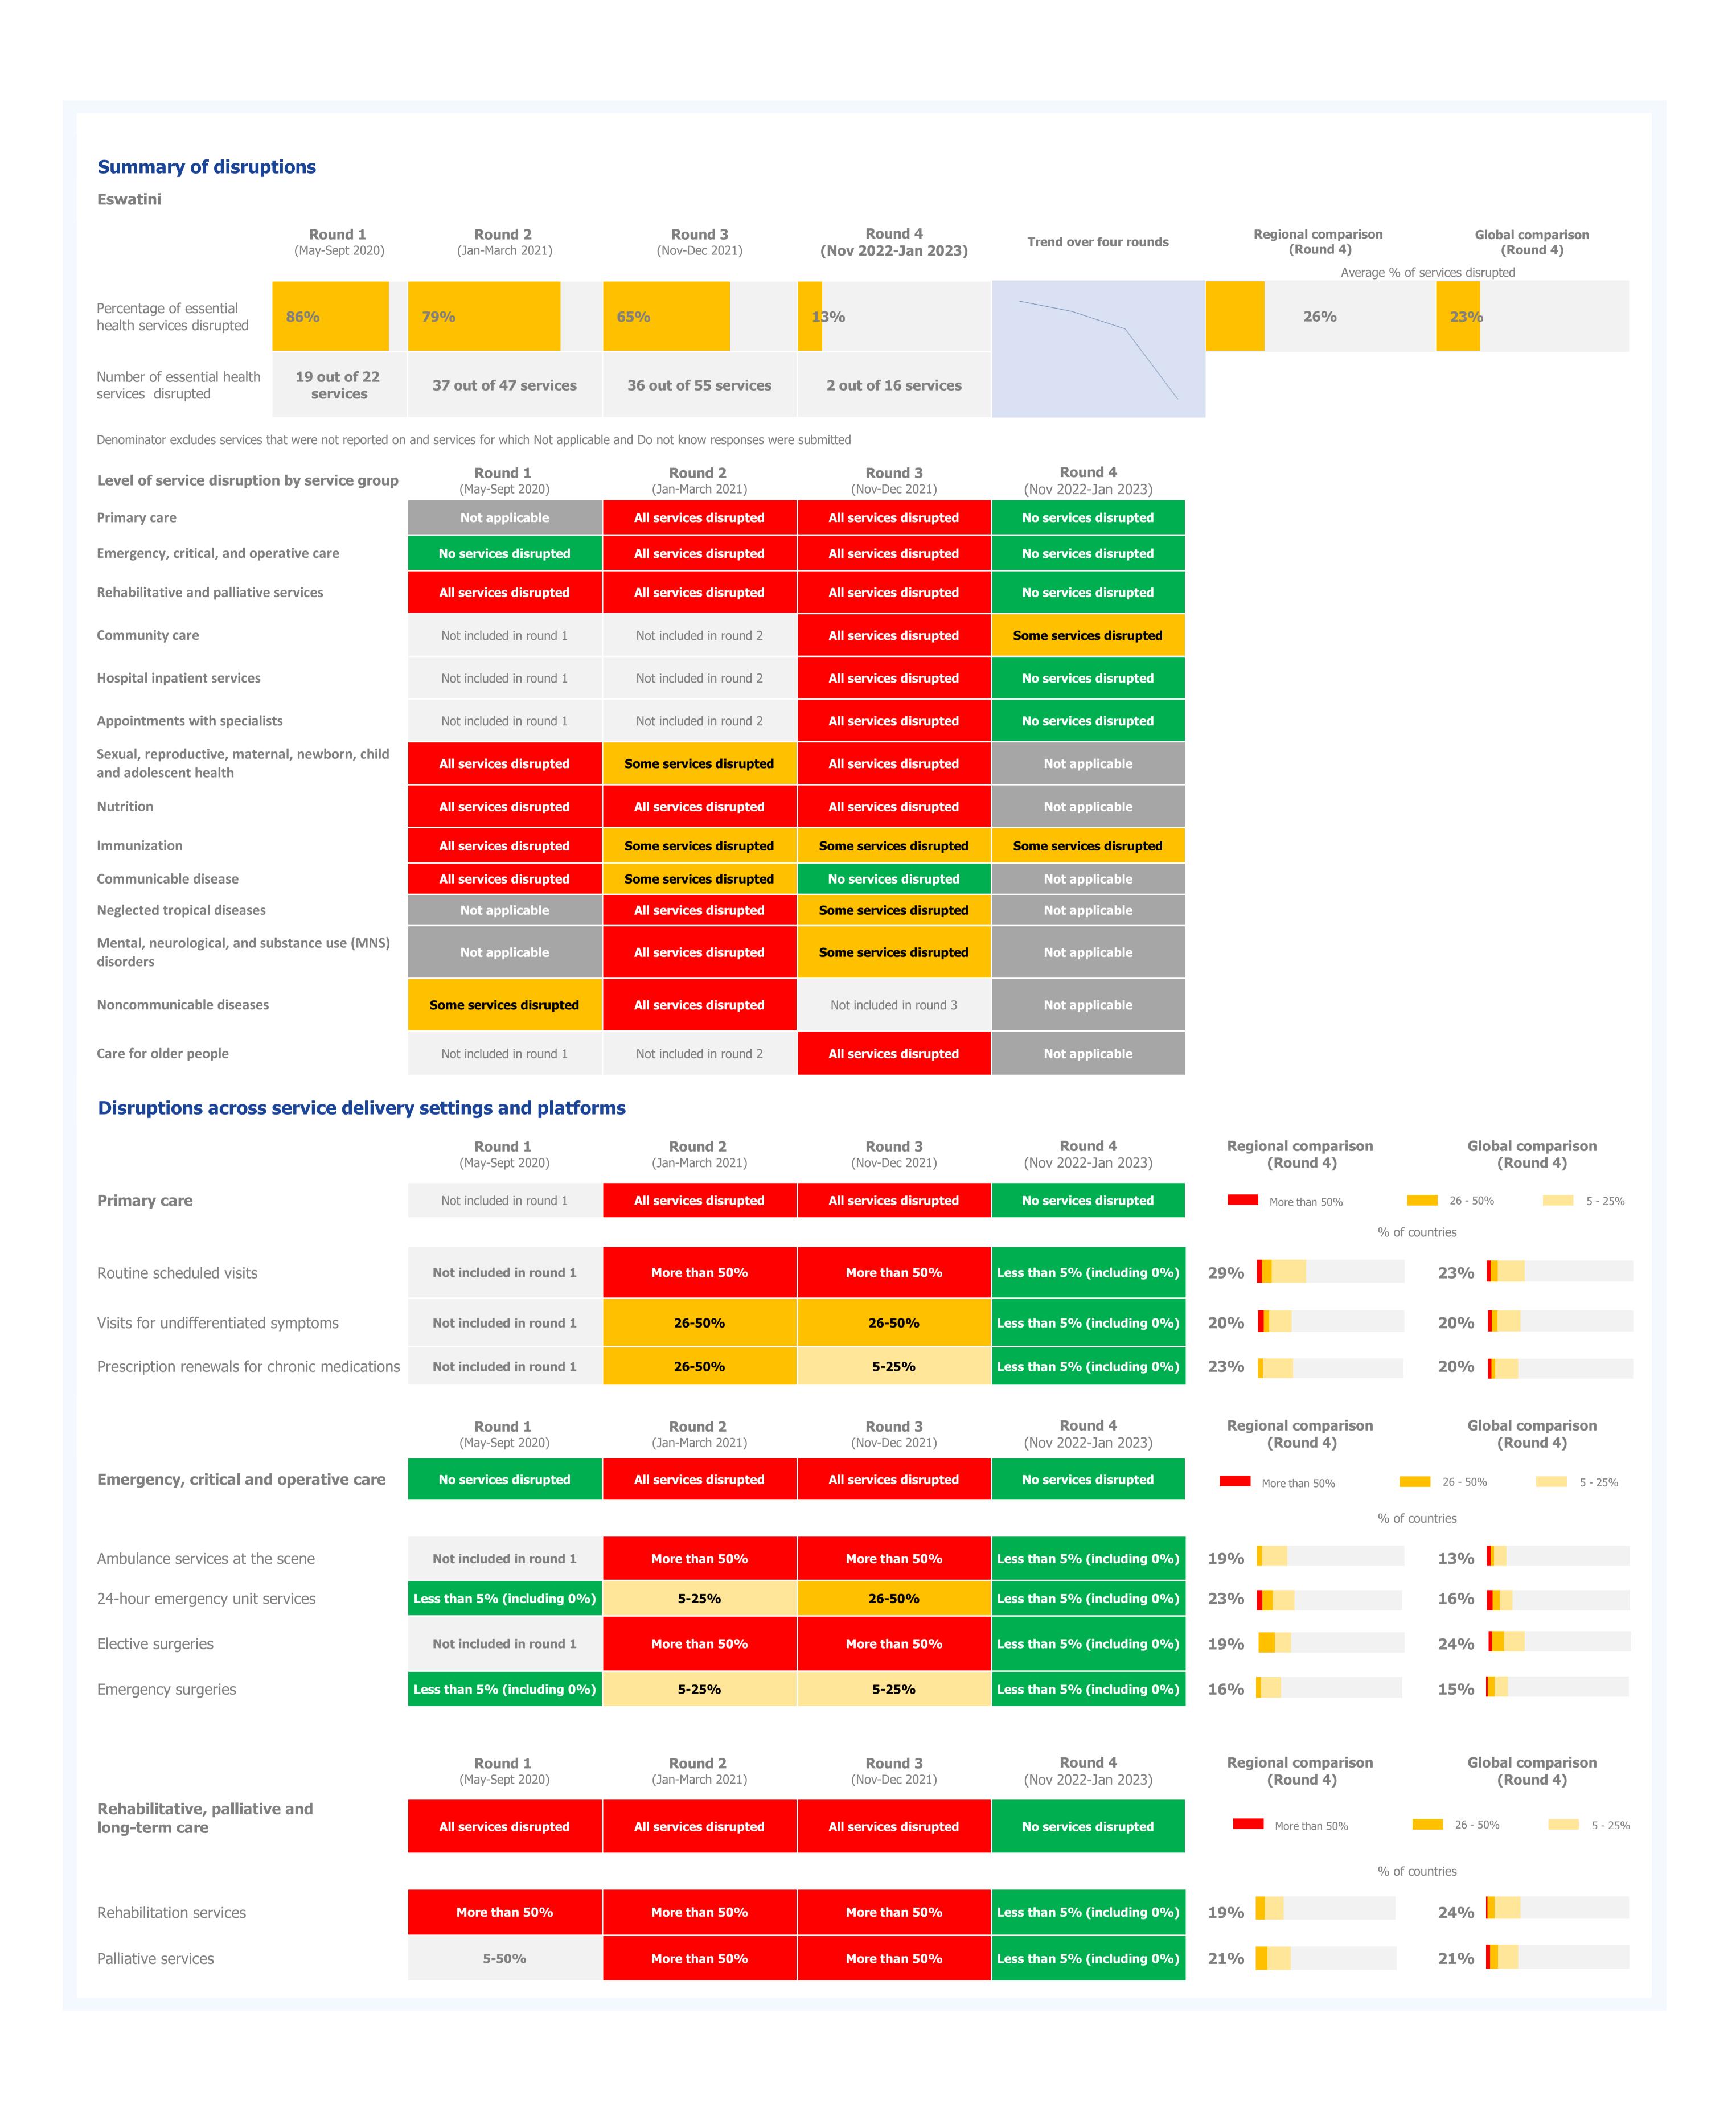

|                 |                                                                            |                     |
| Mental, neurological, and substance use disorders                          | 12-Feb-21              |                                                                            |                 |                                                                            |                     |

# Weekly number of new COVID-19 cases and deaths

substance use disorders



|            | Cases         | Deaths        |
|------------|---------------|---------------|
| Peak       | Not available | Not available |
| Peak date  | Not available | Not available |
| Latest     | Not available | Not available |
| Proportion |               |               |









| Mitigation strategies and recovery                                                                                                                                                                                   |                                                  |                                                  |                                                  |                                                              |                               |                                   |
|----------------------------------------------------------------------------------------------------------------------------------------------------------------------------------------------------------------------|--------------------------------------------------|------------------------