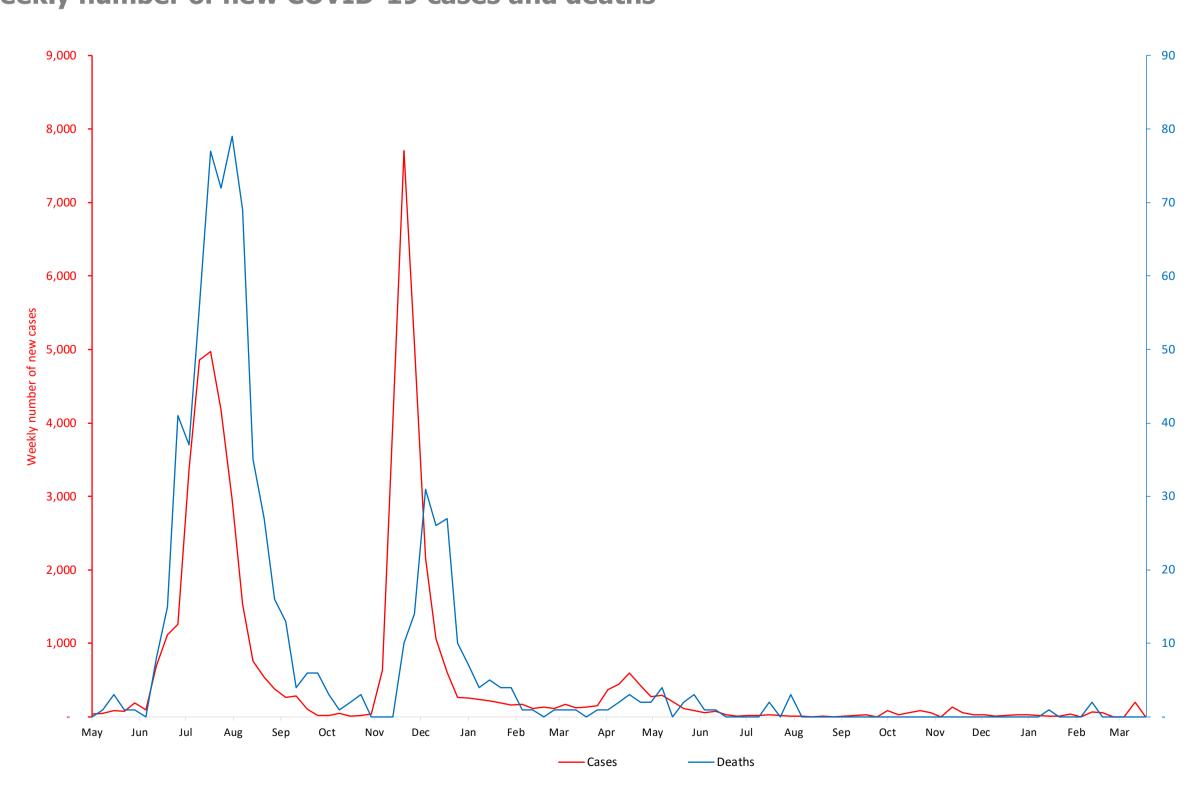

# Weekly number of new COVID-19 cases and deaths

substance use disorders

|            | Cases         | Deaths        |
|------------|---------------|---------------|
| Peak       | Not available | Not available |
| Peak date  | Not available | Not available |
| Latest     | Not available | Not available |
| Proportion |               |               |