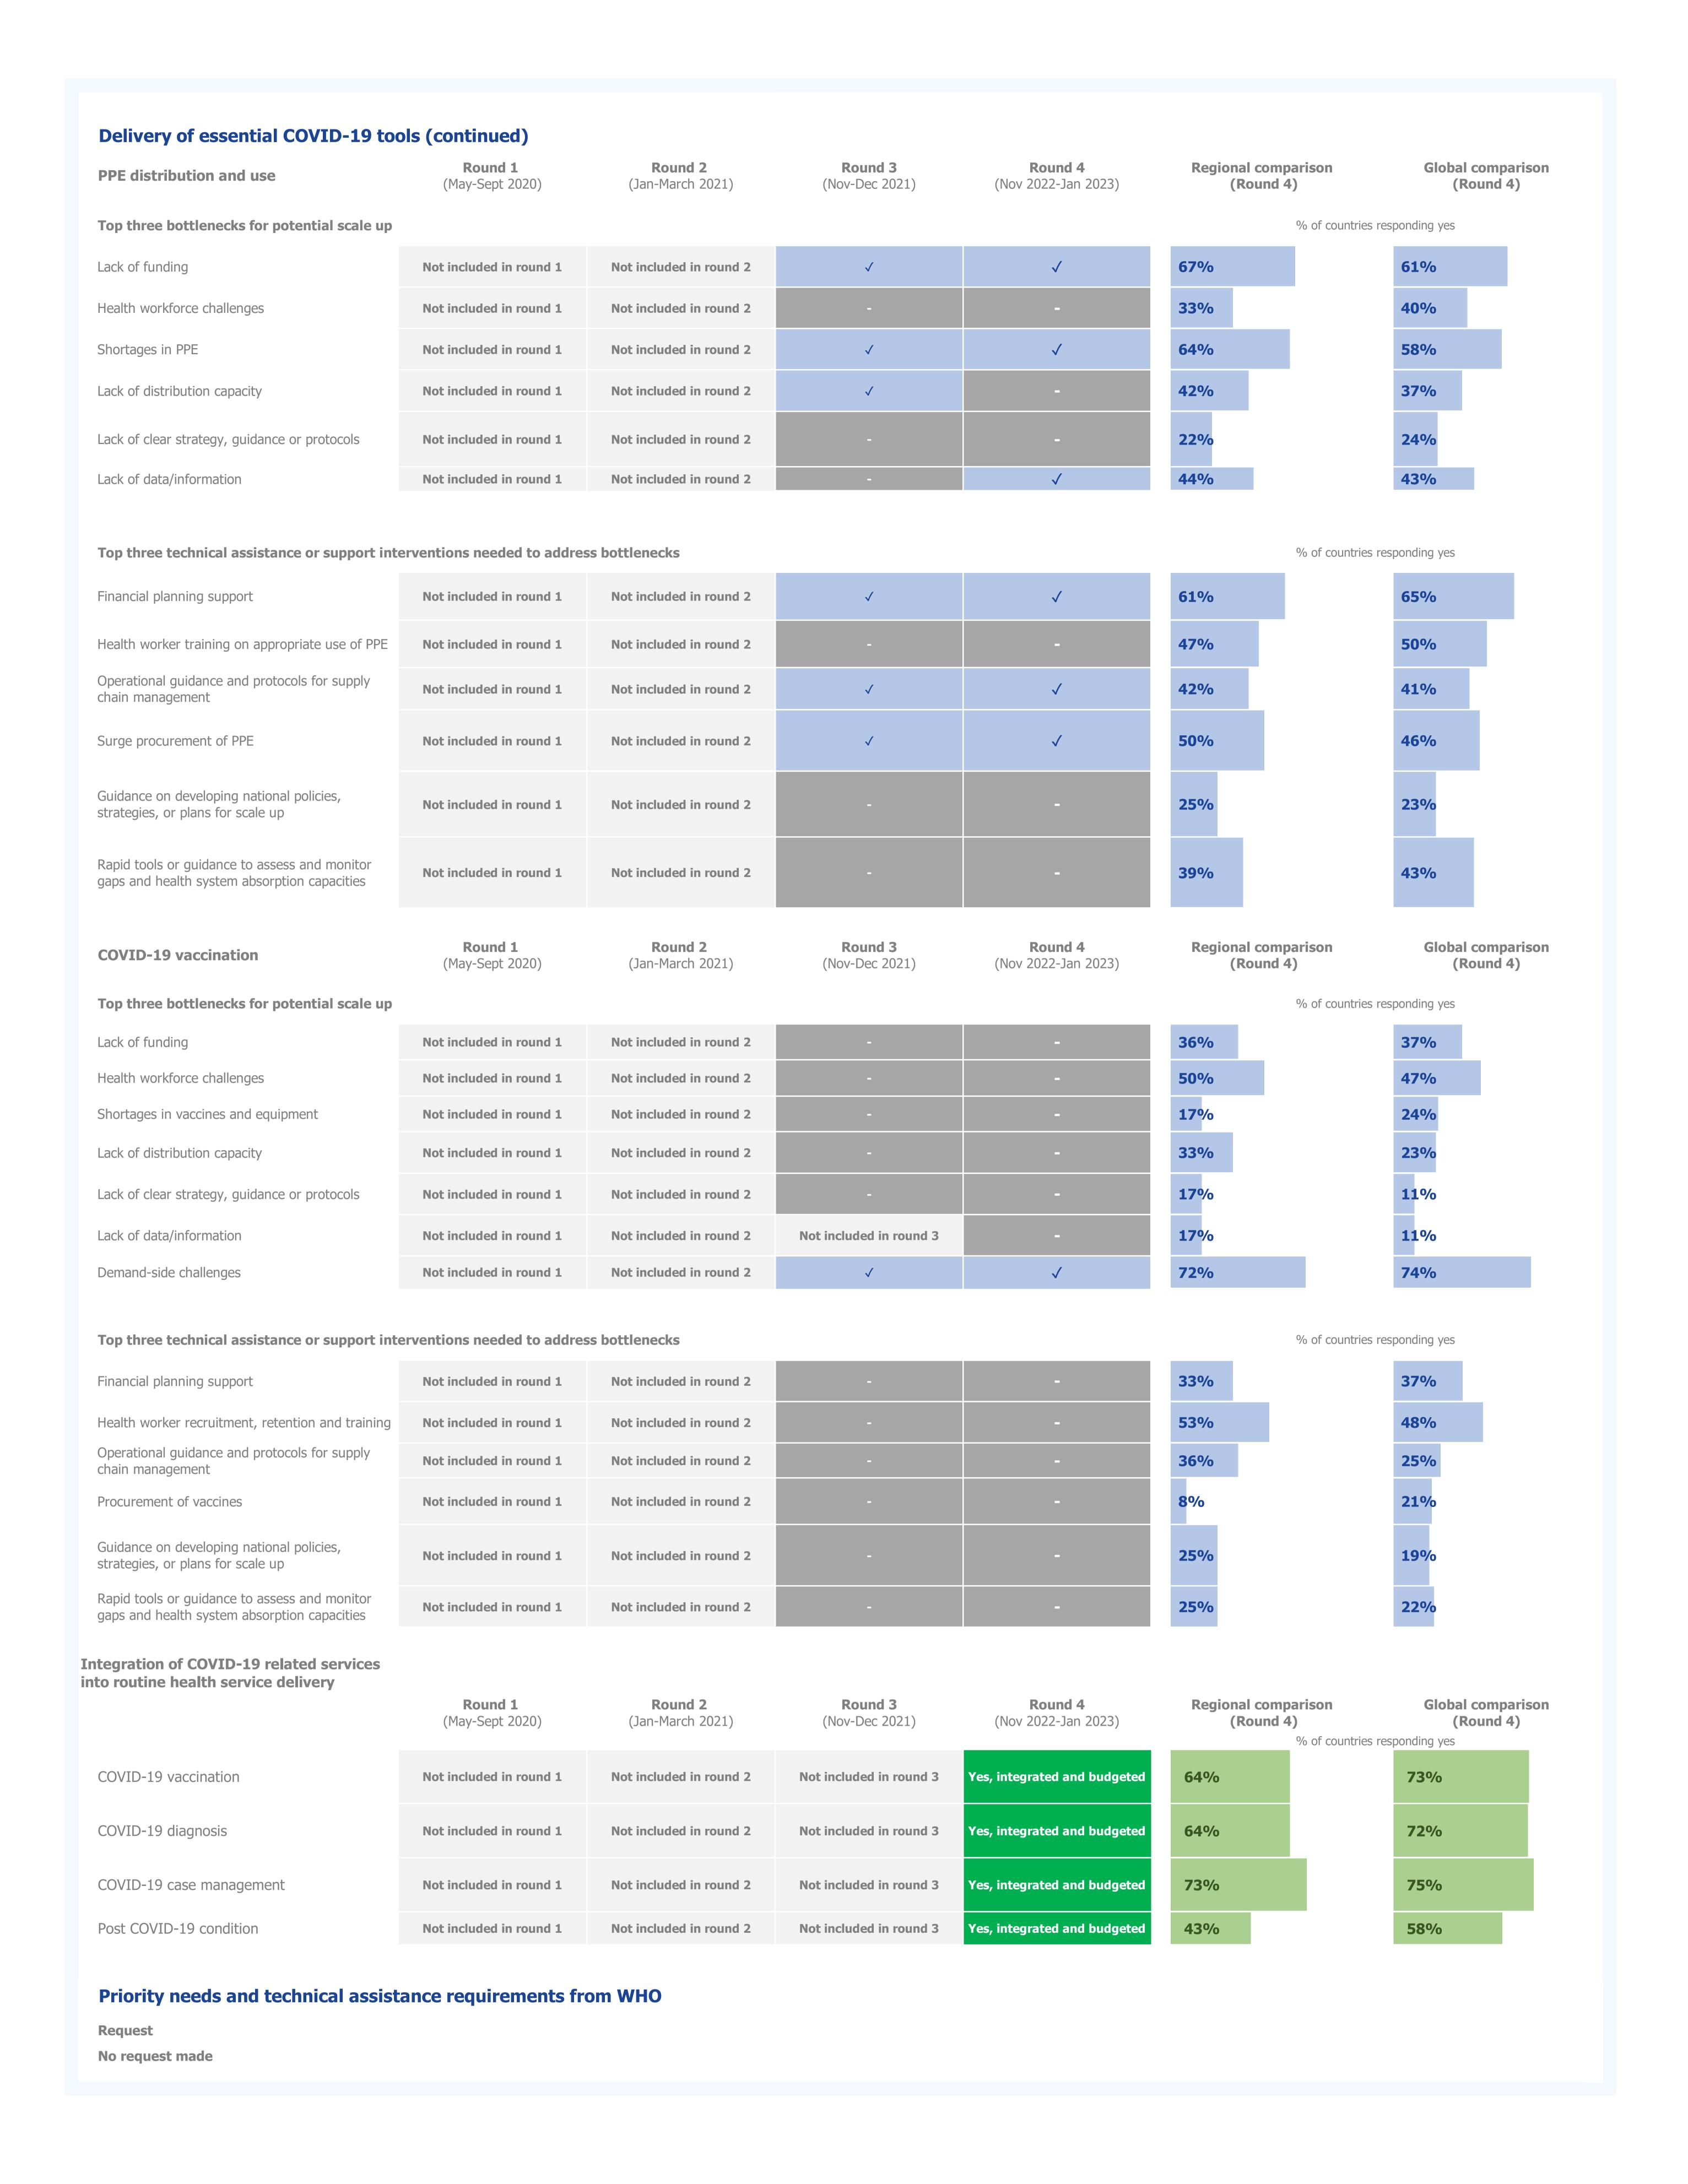

| ## Global comparison (Round 4)  % of countries responding yes  57%  80%  39%  17%  29%  12%  14%  % of countries responding yes  60%  80%  20%  33%  33%  33% |



| Mitigation strategies and recovery measu                                                                                  | res for sexual and reprod  | uctive health services      |                           |                                    |                                  |                               |
|---------------------------------------------------------------------------------------------------------------------------|----------------------------|-----------------------------|---------------------------|------------------------------------|----------------------------------|-------------------------------|
| Communication and information                                                                                             | Round 1                    | Round 2