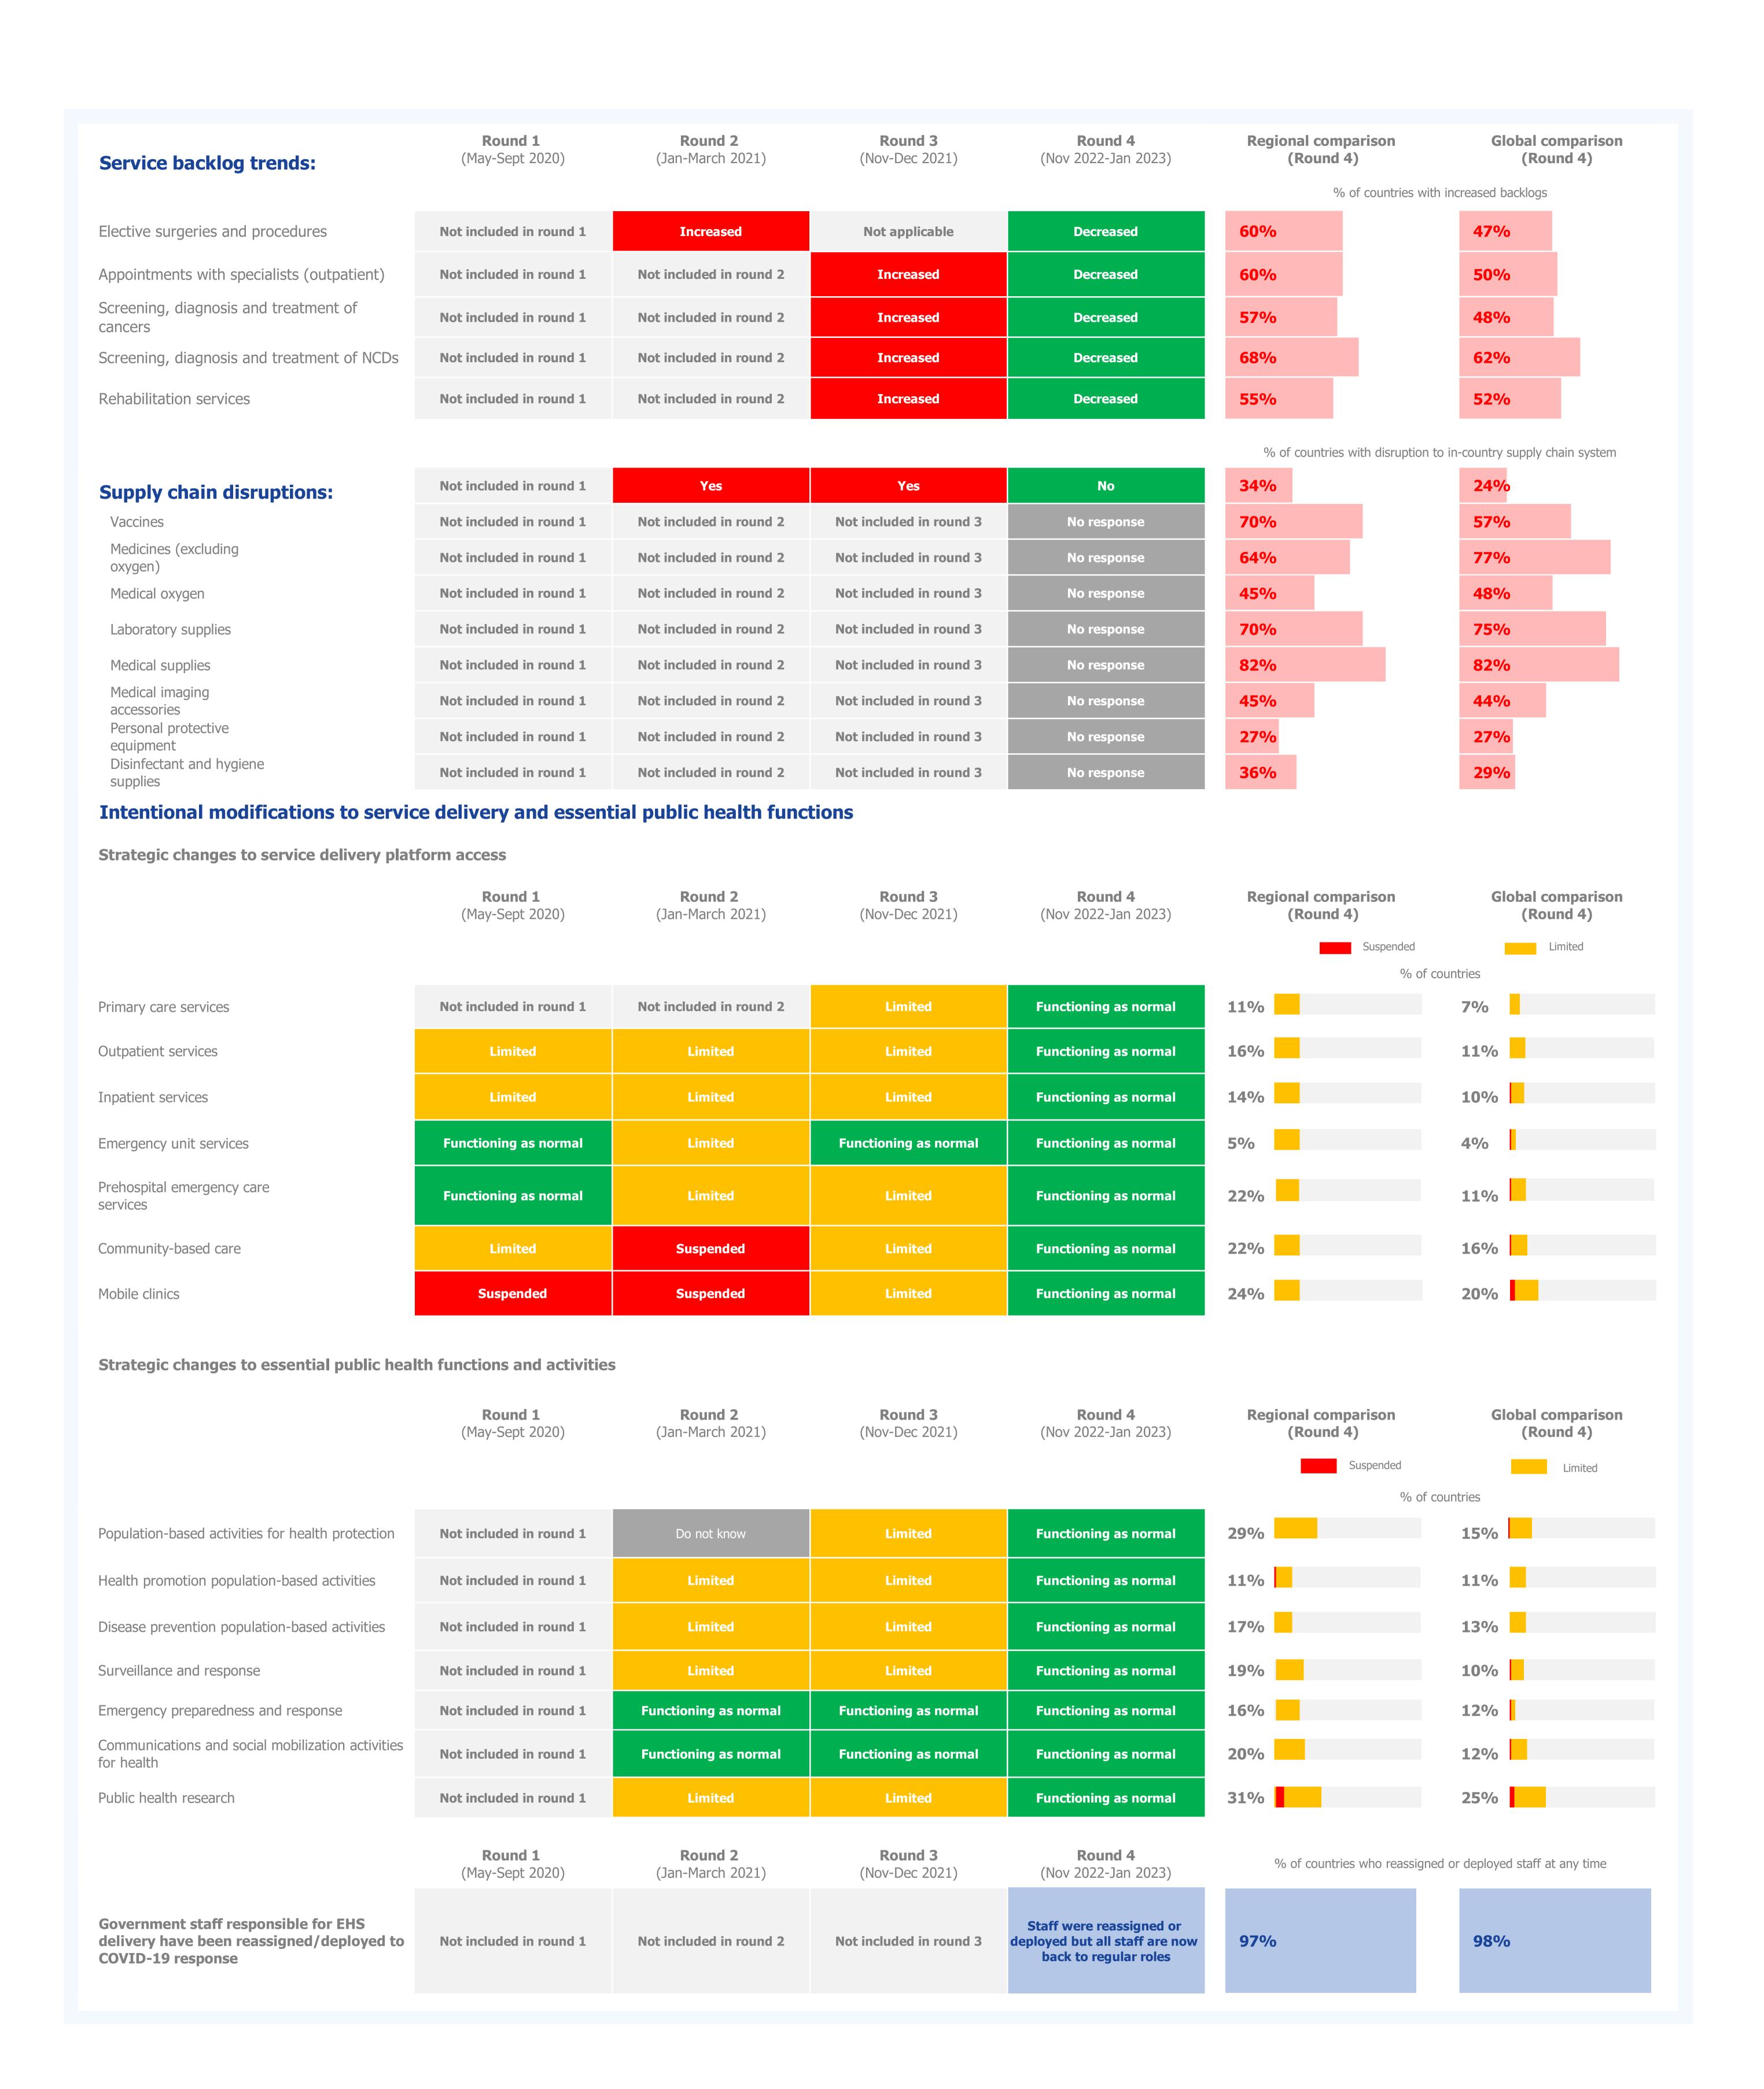

|                 |                                                                            |                     |
| Mental, neurological, and substance use disorders                          | 12-Feb-21              |                                                                            |                 |                                                                            |                     |

# Weekly number of new COVID-19 cases and deaths

substance use disorders



|            | Cases         | Deaths        |
|------------|---------------|---------------|
| Peak       | Not available | Not available |
| Peak date  | Not available | Not available |
| Latest     | Not available | Not available |
| Proportion |               |               |









| Mitigation strategies and recovery                                                                                                                                                                                   |                                                  |                                                  |                                                  |                                                              |                               |                                   |
|----------------------------------------------------------------------------------------------------------------------------------------------------------------------------------------------------------------------|--------------------------------------------------|------------------------------