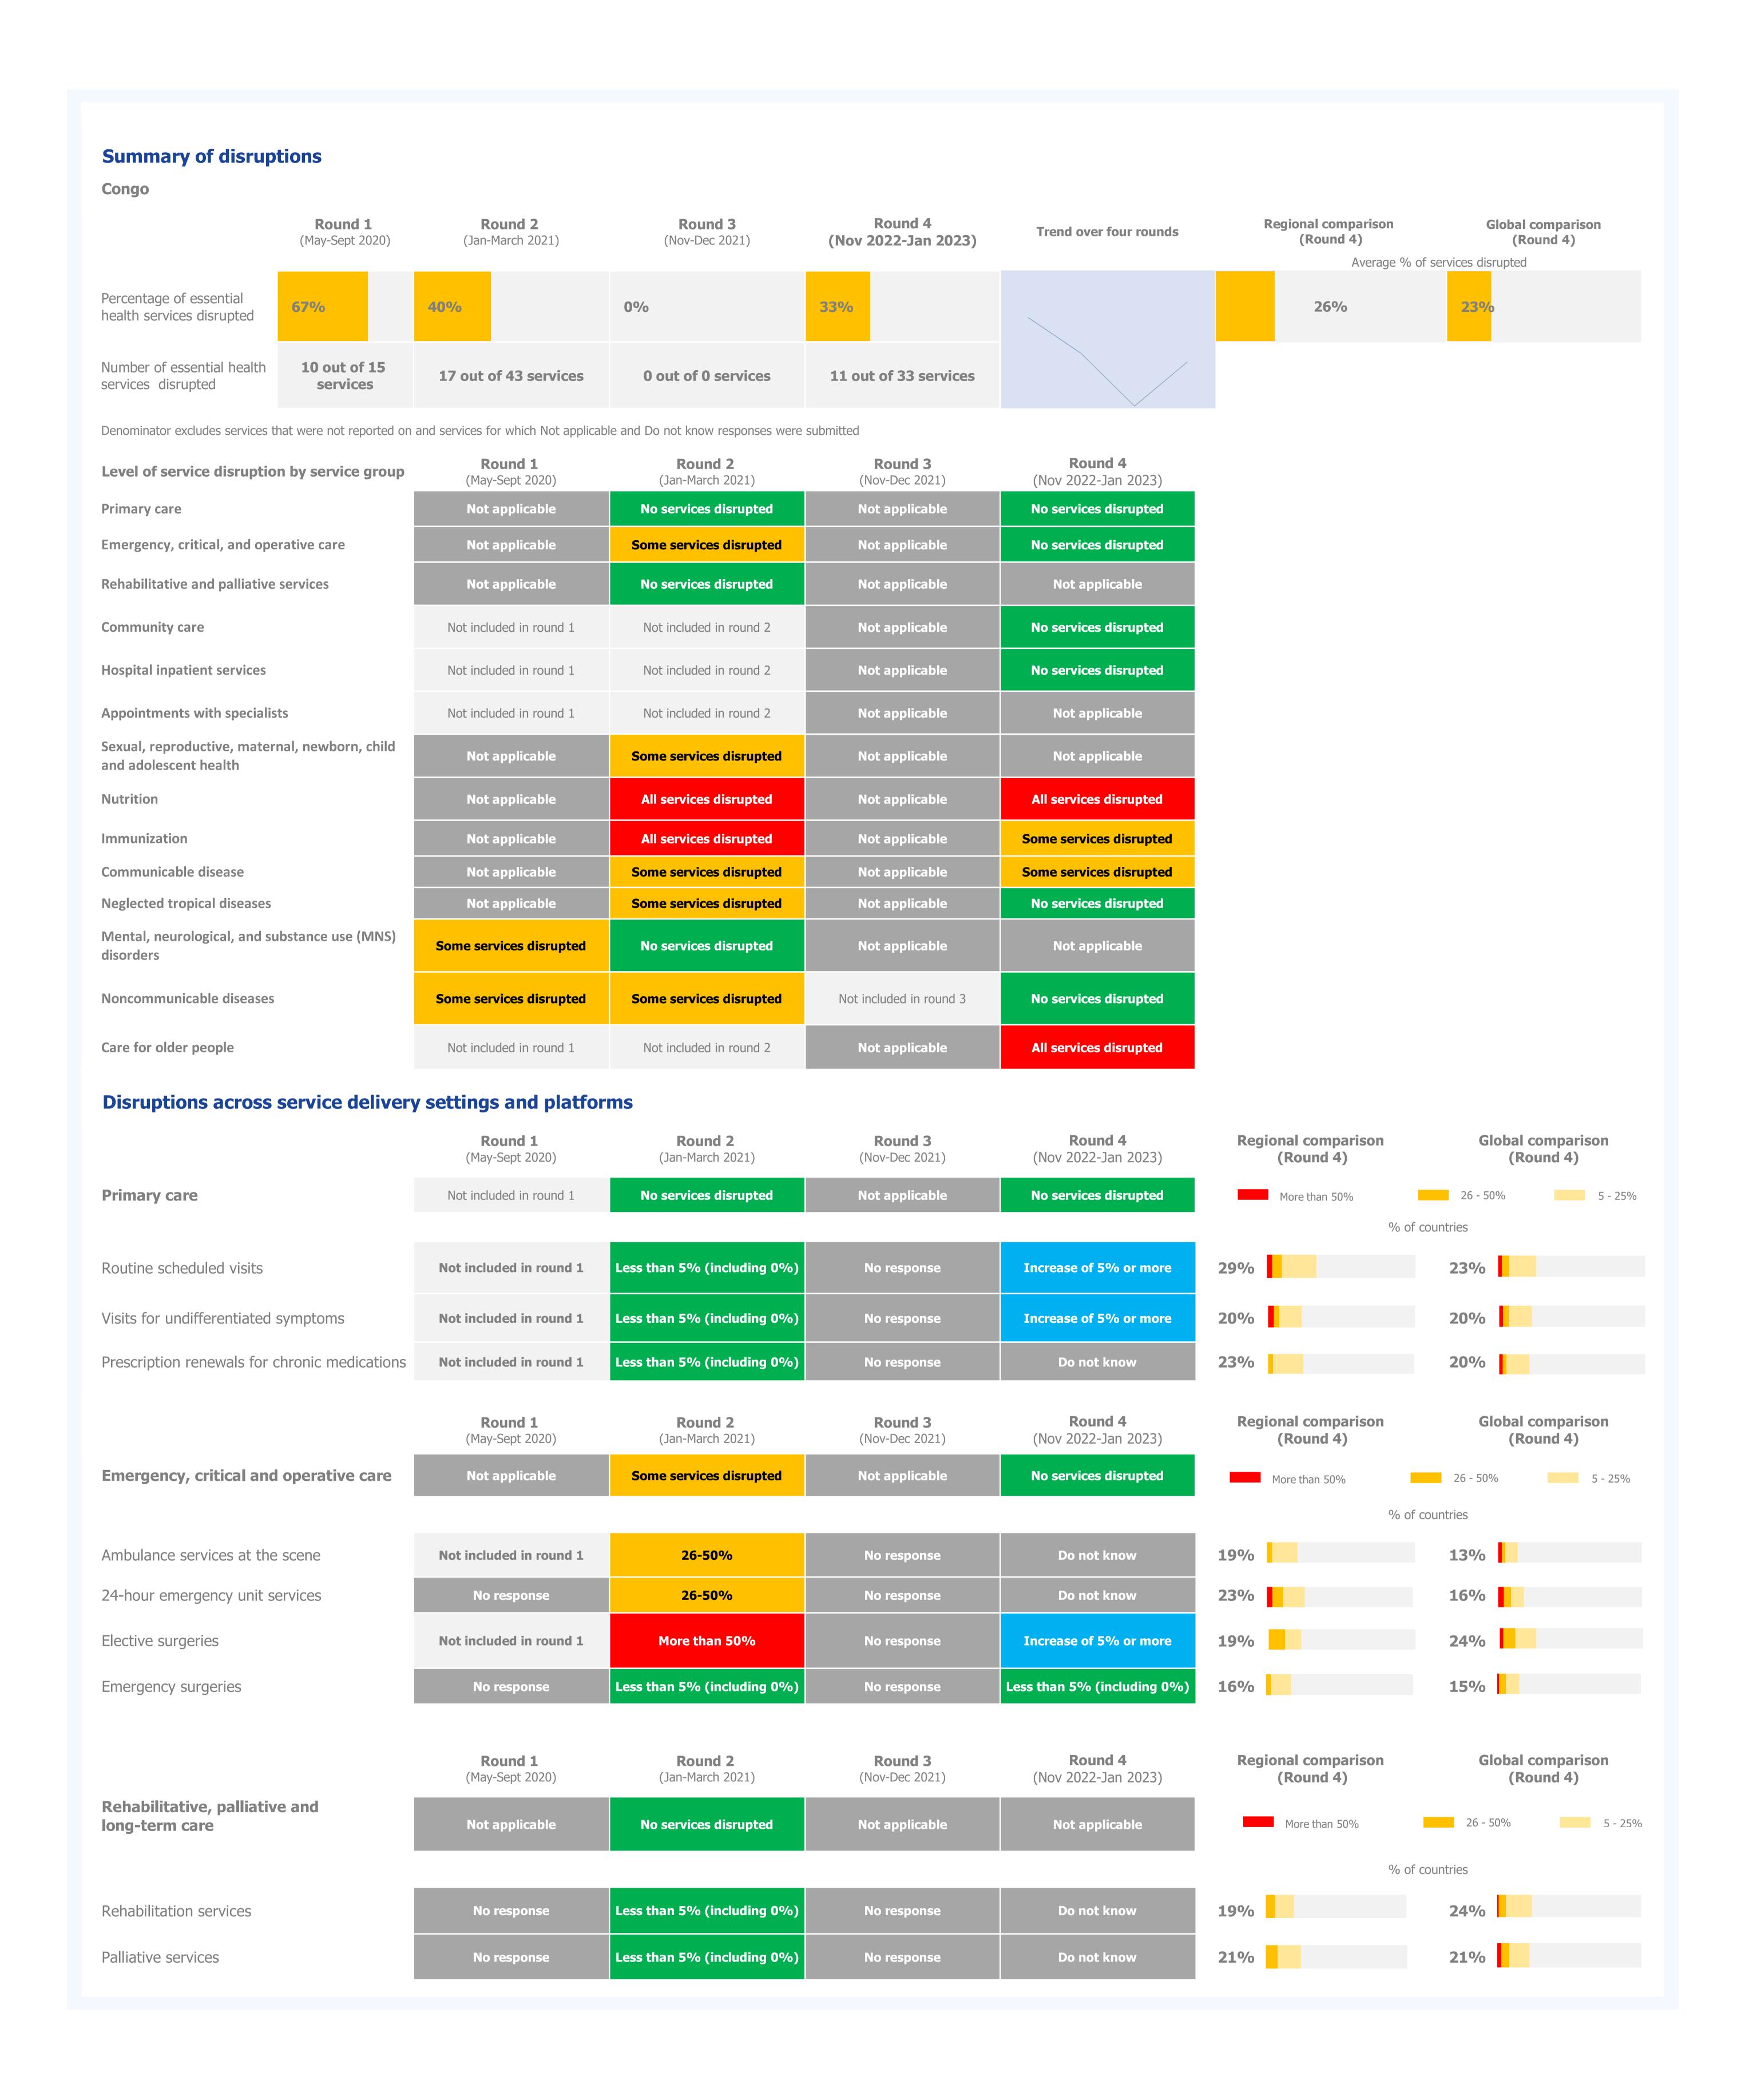

|                     |                                                                            |                 |
| Mental, neurological, and substance use disorders                          | 15-Feb-21           |                                                                            |                     |                                                                            |                 |

## Weekly number of new COVID-19 cases and deaths



|            | Cases      | Deaths     |
|------------|------------|------------|
| Peak       | 1,188      | 31         |
| Peak date  | 2021-12-26 | 2021-10-31 |
| Latest     | 10         | 0          |
| Proportion | 1%         | <b>0%</b>  |
|            |            |            |
|            |            |            |









| Mitigation strategies and recovery                                                                                                                                                                                                                | measures                                         |                                                  |                                                  |                                                   |                               |                                         |
|---------------------------------------------------------------------------------------------------------------------------------------------------------------------------------------------------------------------------------------------------|----------------------