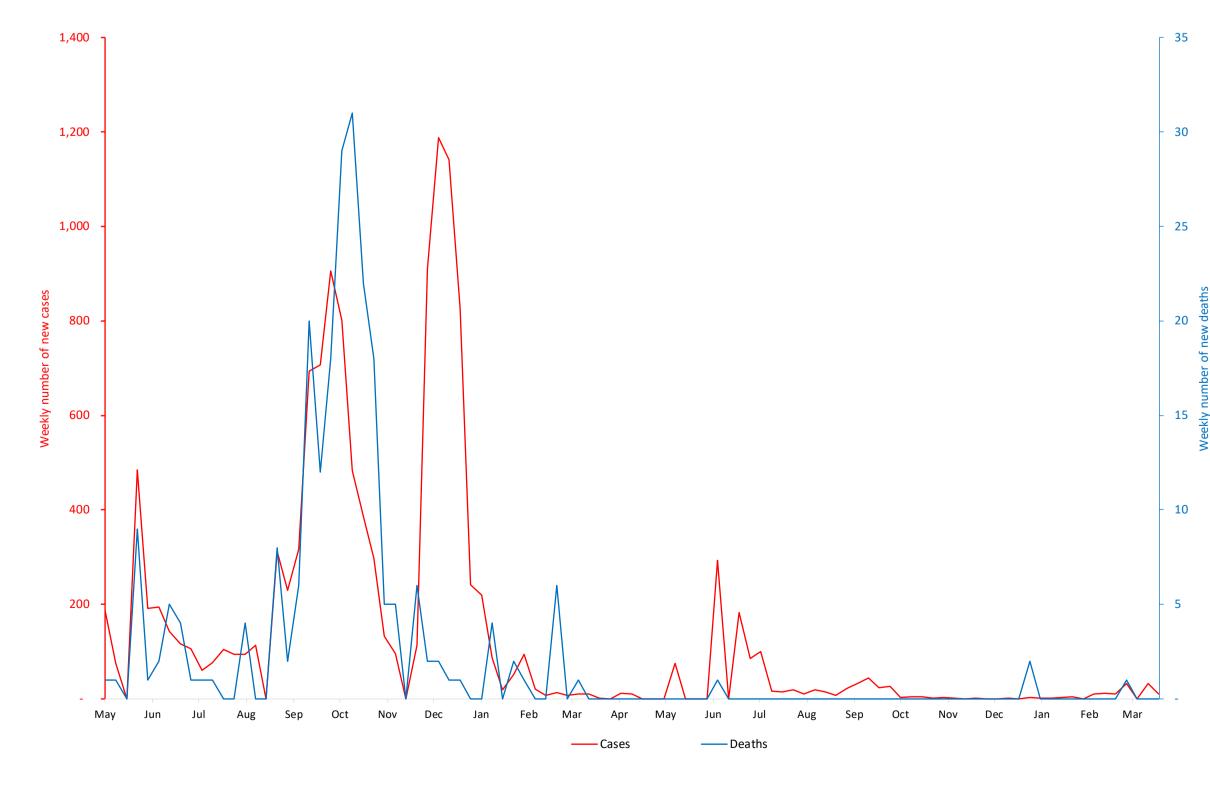

## Weekly number of new COVID-19 cases and deaths

|            | Cases      | Deaths     |
|------------|------------|------------|
| Peak       | 1,188      | 31         |
| Peak date  | 2021-12-26 | 2021-10-31 |
| Latest     | 10         | 0          |
| Proportion | 1%         | <b>0%</b>  |
|            |            |            |
|            |            |            |