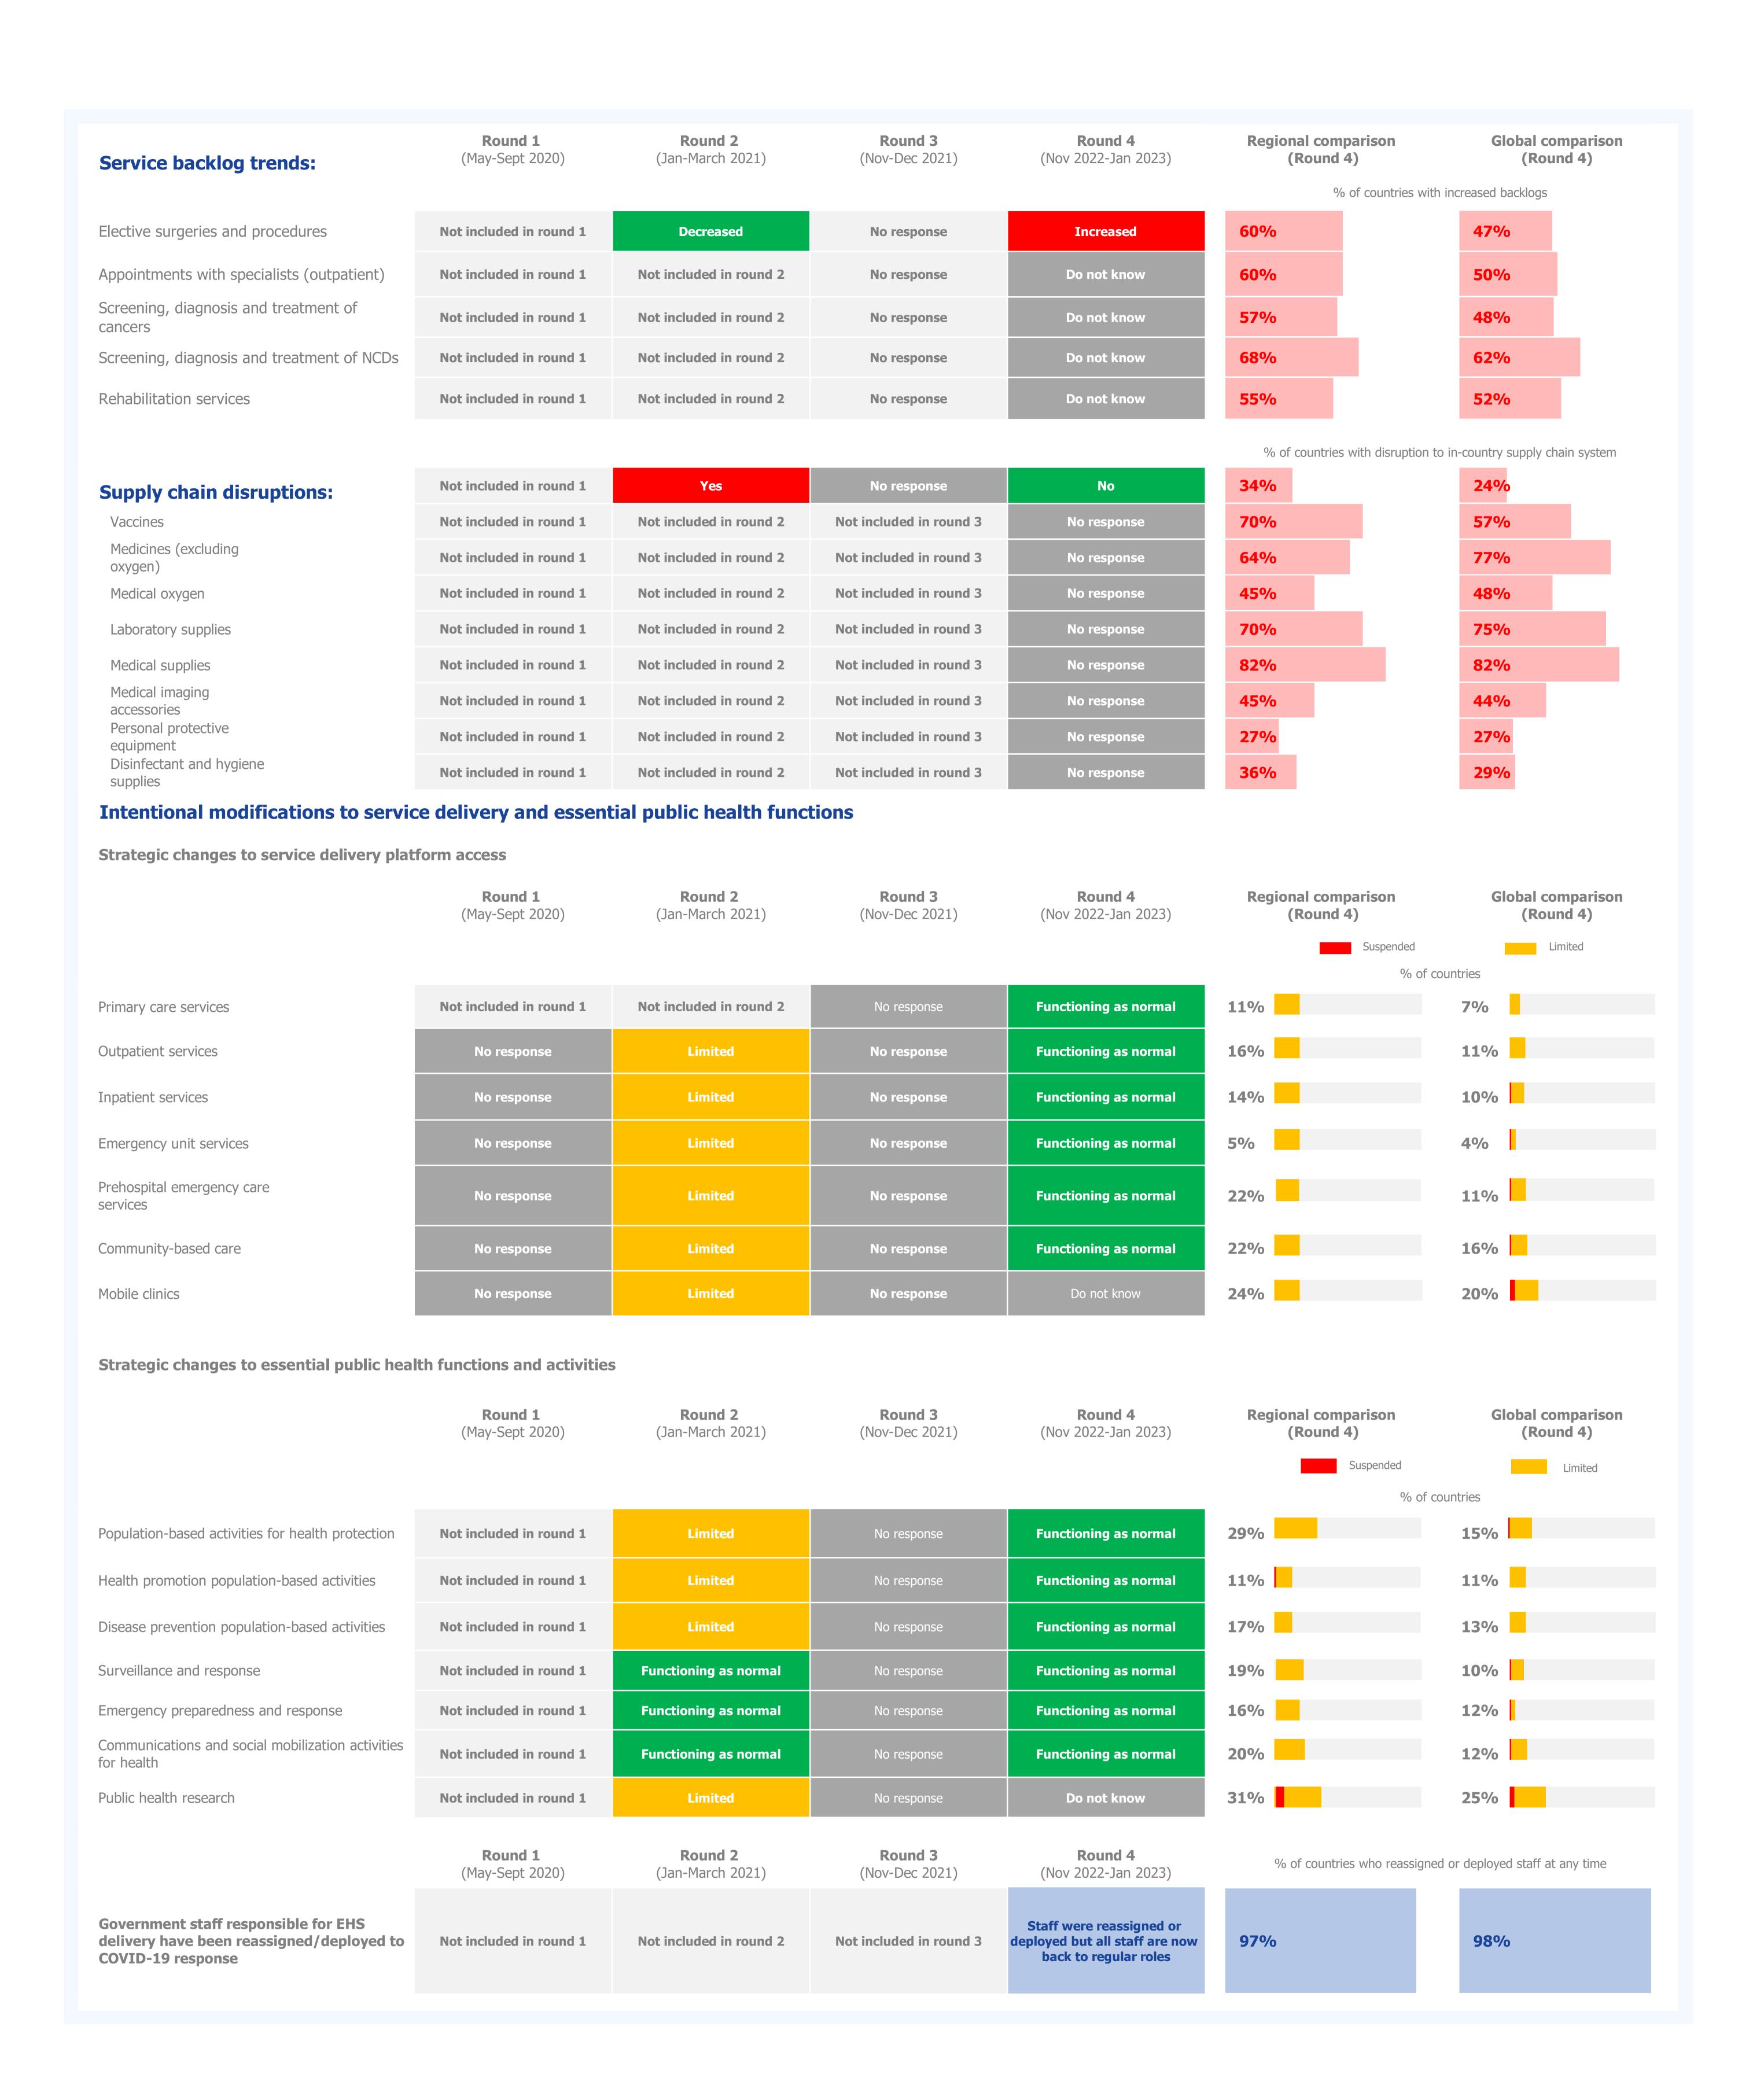

| Mitigation strategies and recovery                                                                                                                                                                                                                | measures                                         |                                                  |                                                  |                                                   |                               |                                         |
|---------------------------------------------------------------------------------------------------------------------------------------------------------------------------------------------------------------------------------------------------|--------------------------------------------------|--------------------------------------------------|--------------------------------------------------|---------------------------------------------------|-------------------------------|-----------------------------------------|
| Service delivery modifications                                                                                                                                                                                                                    | Round 1<br>(May-Sept 2020)                       | Round 2<br>(Jan-March 2021)                      | Round 3<br>(Nov-Dec 2021)                        | <b>Round 4</b> (Nov 2022-Jan 2023)                | Regional comparison (Round 4) | Global comparison (Round 4)             |
|                                                                                                                                                                                                                                                   |                                                  |                                                  |                                                  |                                                   | % of countries using stra     | tegy (with or without integration)      |
| Expansion of facility hours                                                                                                                                                                                                                       | Not included in round 1                          | ×                                                | No response                                      | Not used                                          | <b>50%</b>                    | <b>52%</b>                              |
| Provision of home-based care where appropriate                                                                                                                                                                                                    | Not included in round 1                          | ×                                                | No response                                      | Used and integrated into routine service delivery | 71%                           | 69%                                     |
| Telemedicine deployment to replace in-person consults                                                                                                                                                                                             | Not included in round 1                          | ×                                                | No response                                      | Not used                                          | 44%                           | 66%                                     |
| Use of self-care interventions where appropriate                                                                                                                                                                                                  | Not included in round 1                          | ×                                                | No response                                      | Used and integrated into routine service delivery | <b>74%</b>                    | <b>65%</b>                              |
| Catch-up campaigns for missed appointments                                                                                                                                                                                                        | Not included in round 1                          | ×                                                | No response                                      | Not used                                          | 71%                           | 53%                                     |
| Integration of several services into single visit                                                                                                                                                                                                 | Not included in round 1                          | ×                                                | No response                                      | Not used                                          | 44%                           | 42%                                     |
| Redirection of patients to alternate care sites/reorientation of referral pathways                                                                                                                                                                | No response                                      | ✓                                                | No response                                      | Used and integrated into routine service delivery | <b>62%</b>                    | 58%                                     |
| Health worker capacities and training                                                                                                                                                                                                             |                                                  |                                                  |                                                  |                                                   | % of countries using stra     | tegy (with or without integration)      |
| Redistribution of health worker tasks and optimization of roles                                                                                                                                                                                   | No response                                      | ✓                                                | No response                                      | Used and integrated into routine service delivery | <b>65%</b>                    | <b>72</b> %                             |
| Rapid training mechanisms and job aids for key capacities and newly distributed tasks and roles                                                                                                                                                   | Not included in round 1                          | Not included in round 2                          | No response                                      | Used and integrated into routine service delivery | <b>76%</b>                    | 80%                                     |
| Recruitment of additional staff                                                                                                                                                                                                                   | No response                                      | <b>✓</b>                                         | No response                                      | Used and integrated into routine service delivery | <b>74%</b>                    | 71%                                     |
| Provision of mental health care and psychosocial support to health workers                                                                                                                                                                        | Not included in round 1                          | Not included in round 2                          | No response                                      | Not used                                          | <b>74%</b>                    | <b>63%</b>                              |
| Establishment of pathways for accelerated training and early certification of medical, nursing and other key staff                                                                                                                                | Not included in round 1                          | Not included in round 2                          | No response                                      | Not used                                          | 32%                           | 40%                                     |
| Paid sick leave, overtime pay, and/or hazard pay                                                                                                                                                                                                  | Not included in round 1                          | Not included in round 2                          | No response                                      | Used and integrated into routine service delivery | 47%                           | <b>55%</b>                              |
| Access to medicines and health products                                                                                                                                                                                                           |                                                  |                                                  |                                                  |                                                   | % of countries using stra     | tegy (with or without integration)      |
| Novel approaches to renewing prescriptions and dispensing medications                                                                                                                                                                             | Not included in round 1                          | Not included in round 2                          | No response                                      | Not used                                          | 50%                           | <b>56%</b>                              |
| Adaption of supply chain logistics and management processes                                                                                                                                                                                       | No response                                      | ×                                                | No response                                      | Used and integrated into routine service delivery | <b>65%</b>                    | 71%                                     |
| Procurement of surge commodities (e.g. PPE, oxygen)                                                                                                                                                                                               | Not included in round 1                          | Not included in round 2                          | No response                                      | Used and integrated into routine service delivery | <b>79%</b>                    | <b>75%</b>                              |
| Community engagement and risk communica                                                                                                                                                                                                           | tion strategies                                  |                                                  |                                                  |                                                   | % of countries using stra     | tegy (with or without integration)      |
| Community communications                                                                                                                                                                                                                          | No response                                      | <b>✓</b>                                         | No response                                      | Used and integrated into routine service delivery | 88%                           | 89%                                     |
| Use of proactive governmental strategies to reach vulnerable groups                                                                                                                                                                               | Not included in round 1                          | ✓                                                | No response                                      | Not used                                          | 44%                           | 63%                                     |
| Use of existing networks or organizations (e.g. NGOs) to reach vulnerable groups                                                                                                                                                                  | Not included in round 1                          | ✓                                                | No response                                      | Used and integrated into routine service delivery | 82%                           | 77%                                     |
| Health financing strategies                                                                                                                                                                                                                       |                                                  |                                                  |                                                  |                                                   | % of countries using stra     | tegy (with or without integration)      |
| Removal of user fees or provision of subsidies for fees at point of use                                                                                                                                                                           | No response                                      | ×                                                | No response                                      | Not used                                          | 32%                           | 41%                                     |
| Provision of cash transfers for vulnerable populations to access care                                                                                                                                                                             | Not included in round 1                          | Not included in round 2                          | No response                                      | Not used                                          | 38%                           | 29%                                     |
| Agreements with private health facilities to                                                                                                                                                                                                      | Not included in round 1                          | Not included in round 2                          | No response                                      | Not used                                          | 53%                           | 48%                                     |
| deliver essential health services supported                                                                                                                                                                                                       |                                                  |                                                  |                                                  |                                                   |                               |                                         |
| deliver essential health services supported through public funds  Systematic use of quality improvement                                                                                                                                           |                                                  |                                                  |                                                  |                                                   | % of countries using stra     | tegy (with or without integration)      |
| deliver essential health services supported through public funds  Systematic use of quality improvement approaches                                                                                                                                | Not included in round 1                          | Not included in round 2                          | Not included in round 3                          | Used and integrated into routine service delivery | % of countries using stra     | tegy (with or without integration)  68% |
| deliver essential health services supported through public funds  Systematic use of quality improvement approaches  Improving patient flow in health facilities  Improving the quality of care in essential health services delivered to patients | Not included in round 1  Not included in round 1 | Not included in round 2  Not included in round 2 | Not included in round 3  Not included in round 3 |                                                   |                               |                                         |
| deliver essential health services supported through public funds  Systematic use of quality improvement approaches  Improving patient flow in health facilities  Improving the quality of care in essential health                                |                                                  |                                                  |                                                  | Used and integrated into                          | <b>62%</b>                    | 68%                                     |