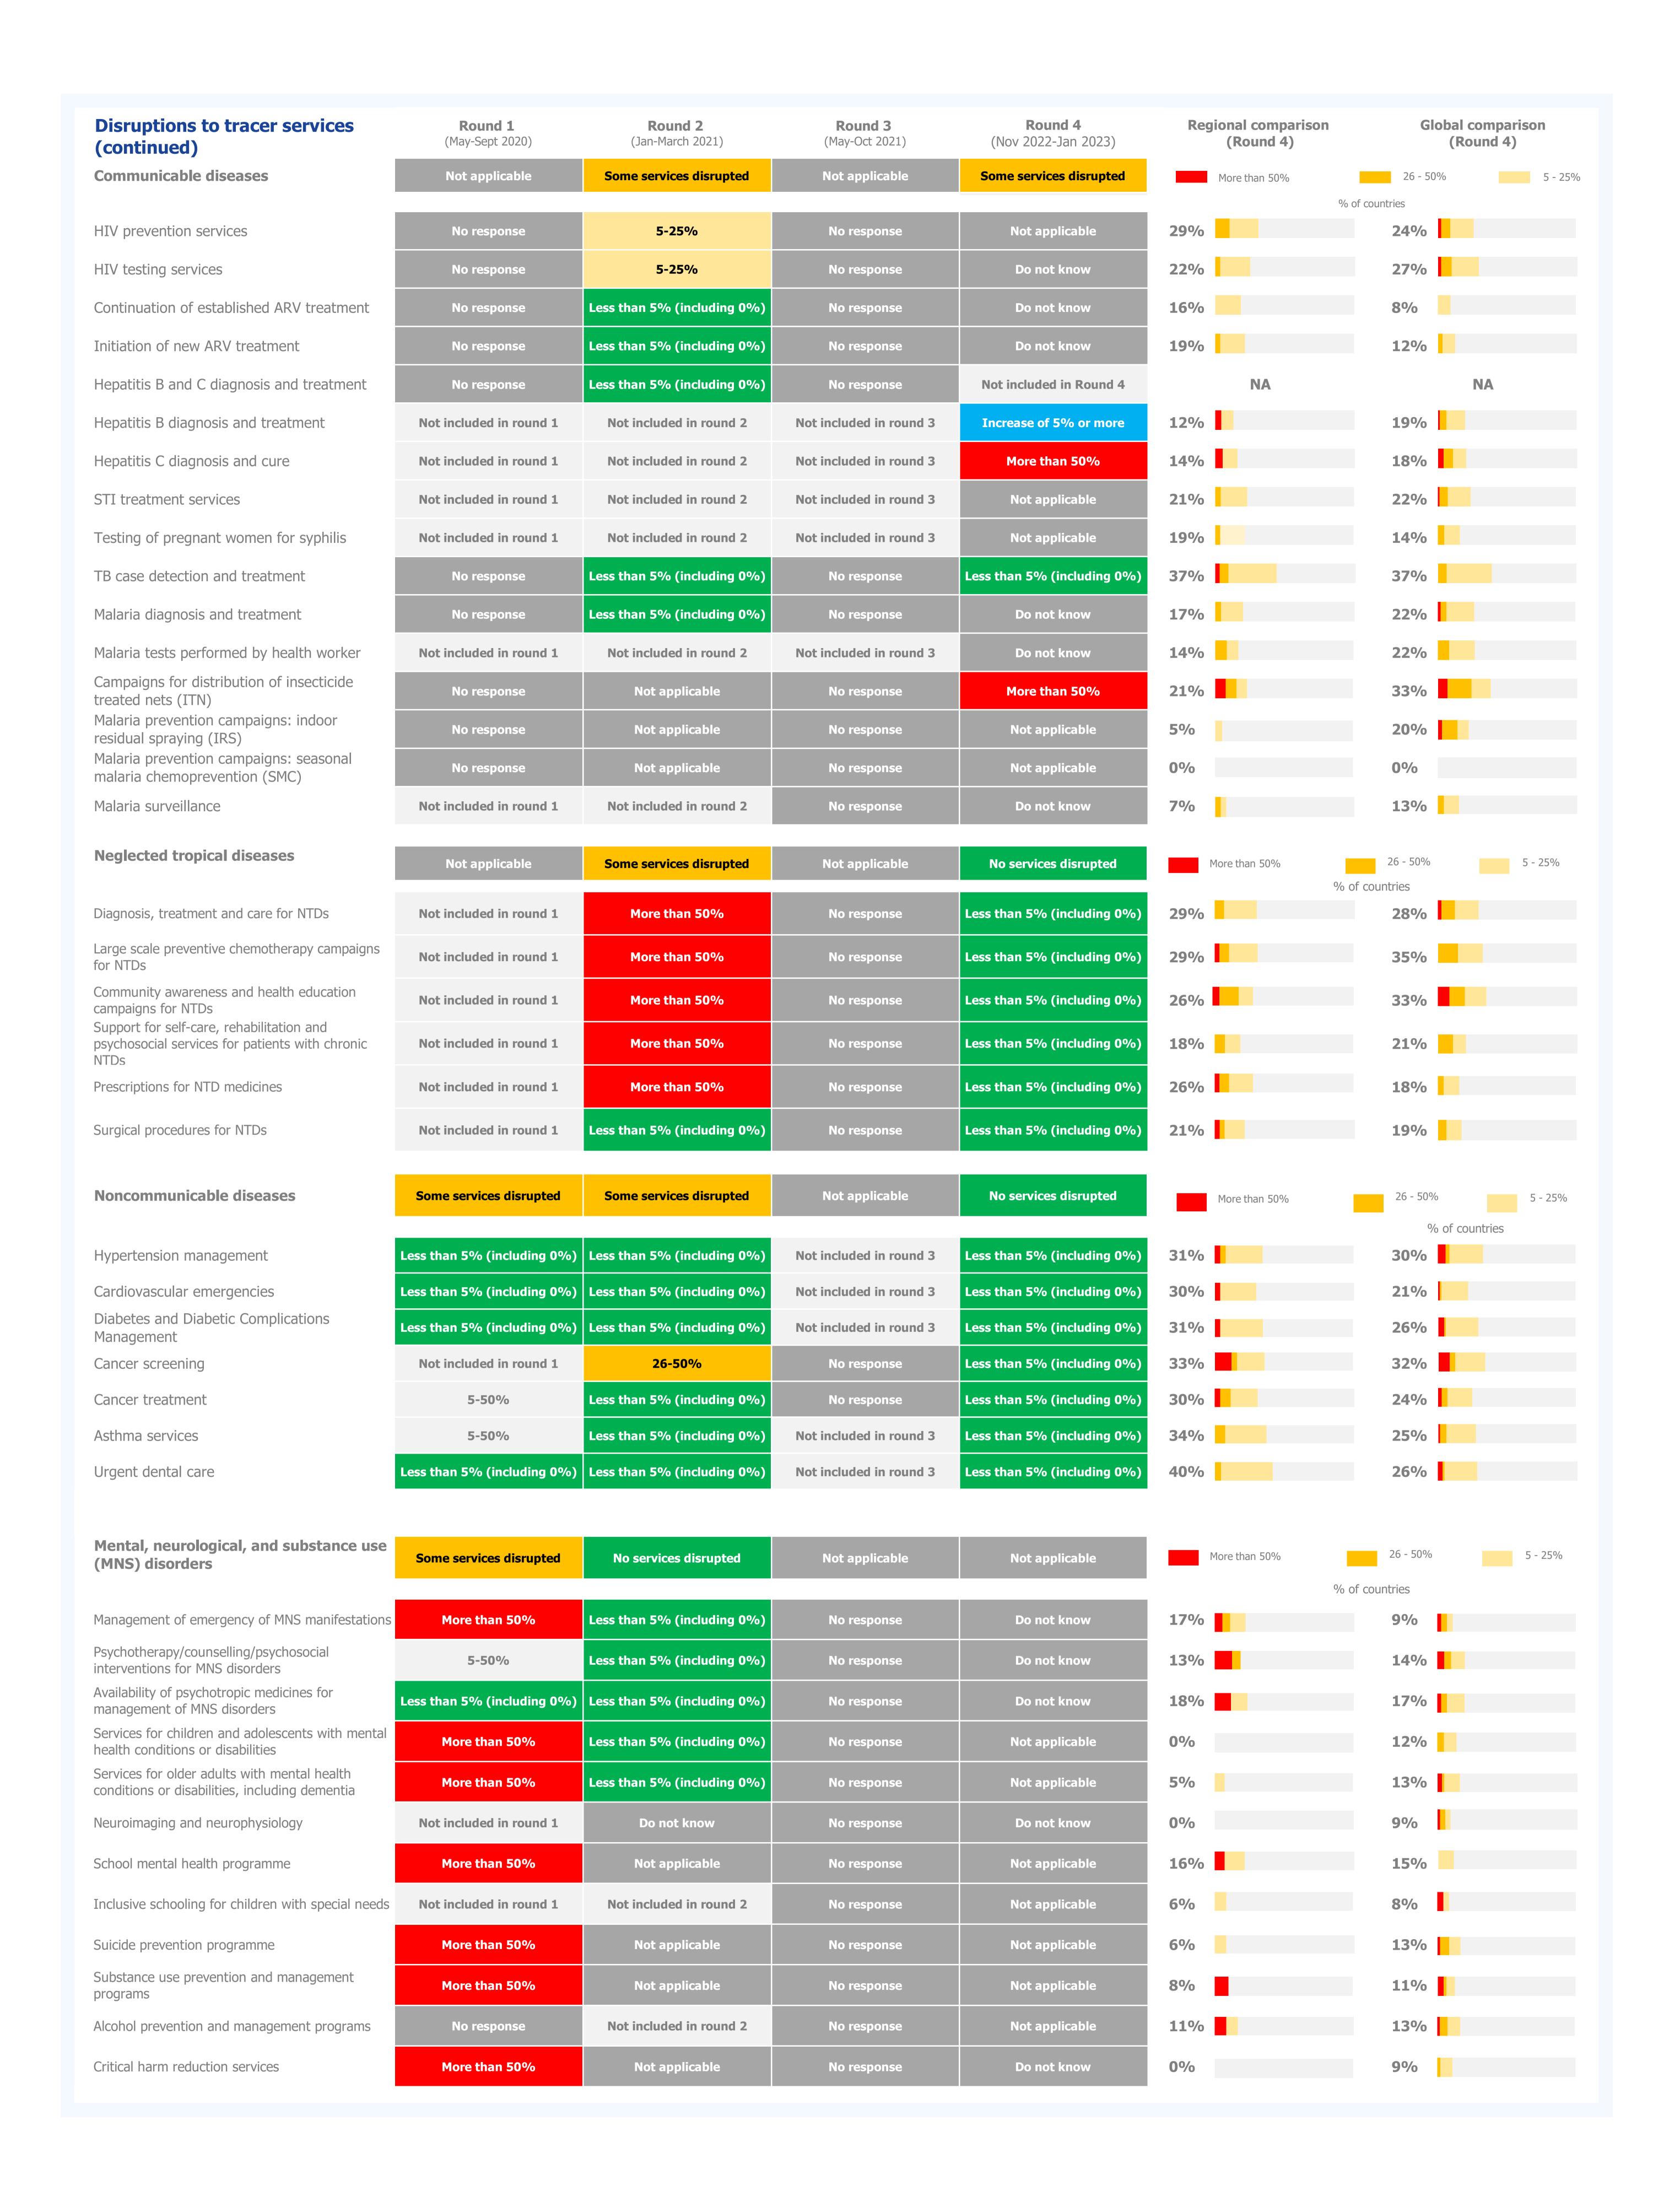

|                                                                            |                 |
| Mental, neurological, and substance use disorders                          | 15-Feb-21           |                                                                            |                     |                                                                            |                 |

## Weekly number of new COVID-19 cases and deaths



|            | Cases      | Deaths     |
|------------|------------|------------|
| Peak       | 1,188      | 31         |
| Peak date  | 2021-12-26 | 2021-10-31 |
| Latest     | 10         | 0          |
| Proportion | 1%         | <b>0%</b>  |
|            |            |            |
|            |            |            |









| Mitigation strategies and recovery                                                                                                                                                                                                                | measures                                         |                                                  |                                                  |                                                   |                               |                                         |
|---------------------------------------------------------------------------------------------------------------------------------------------------------------------------------------------------------------------------------------------------|--------------------------