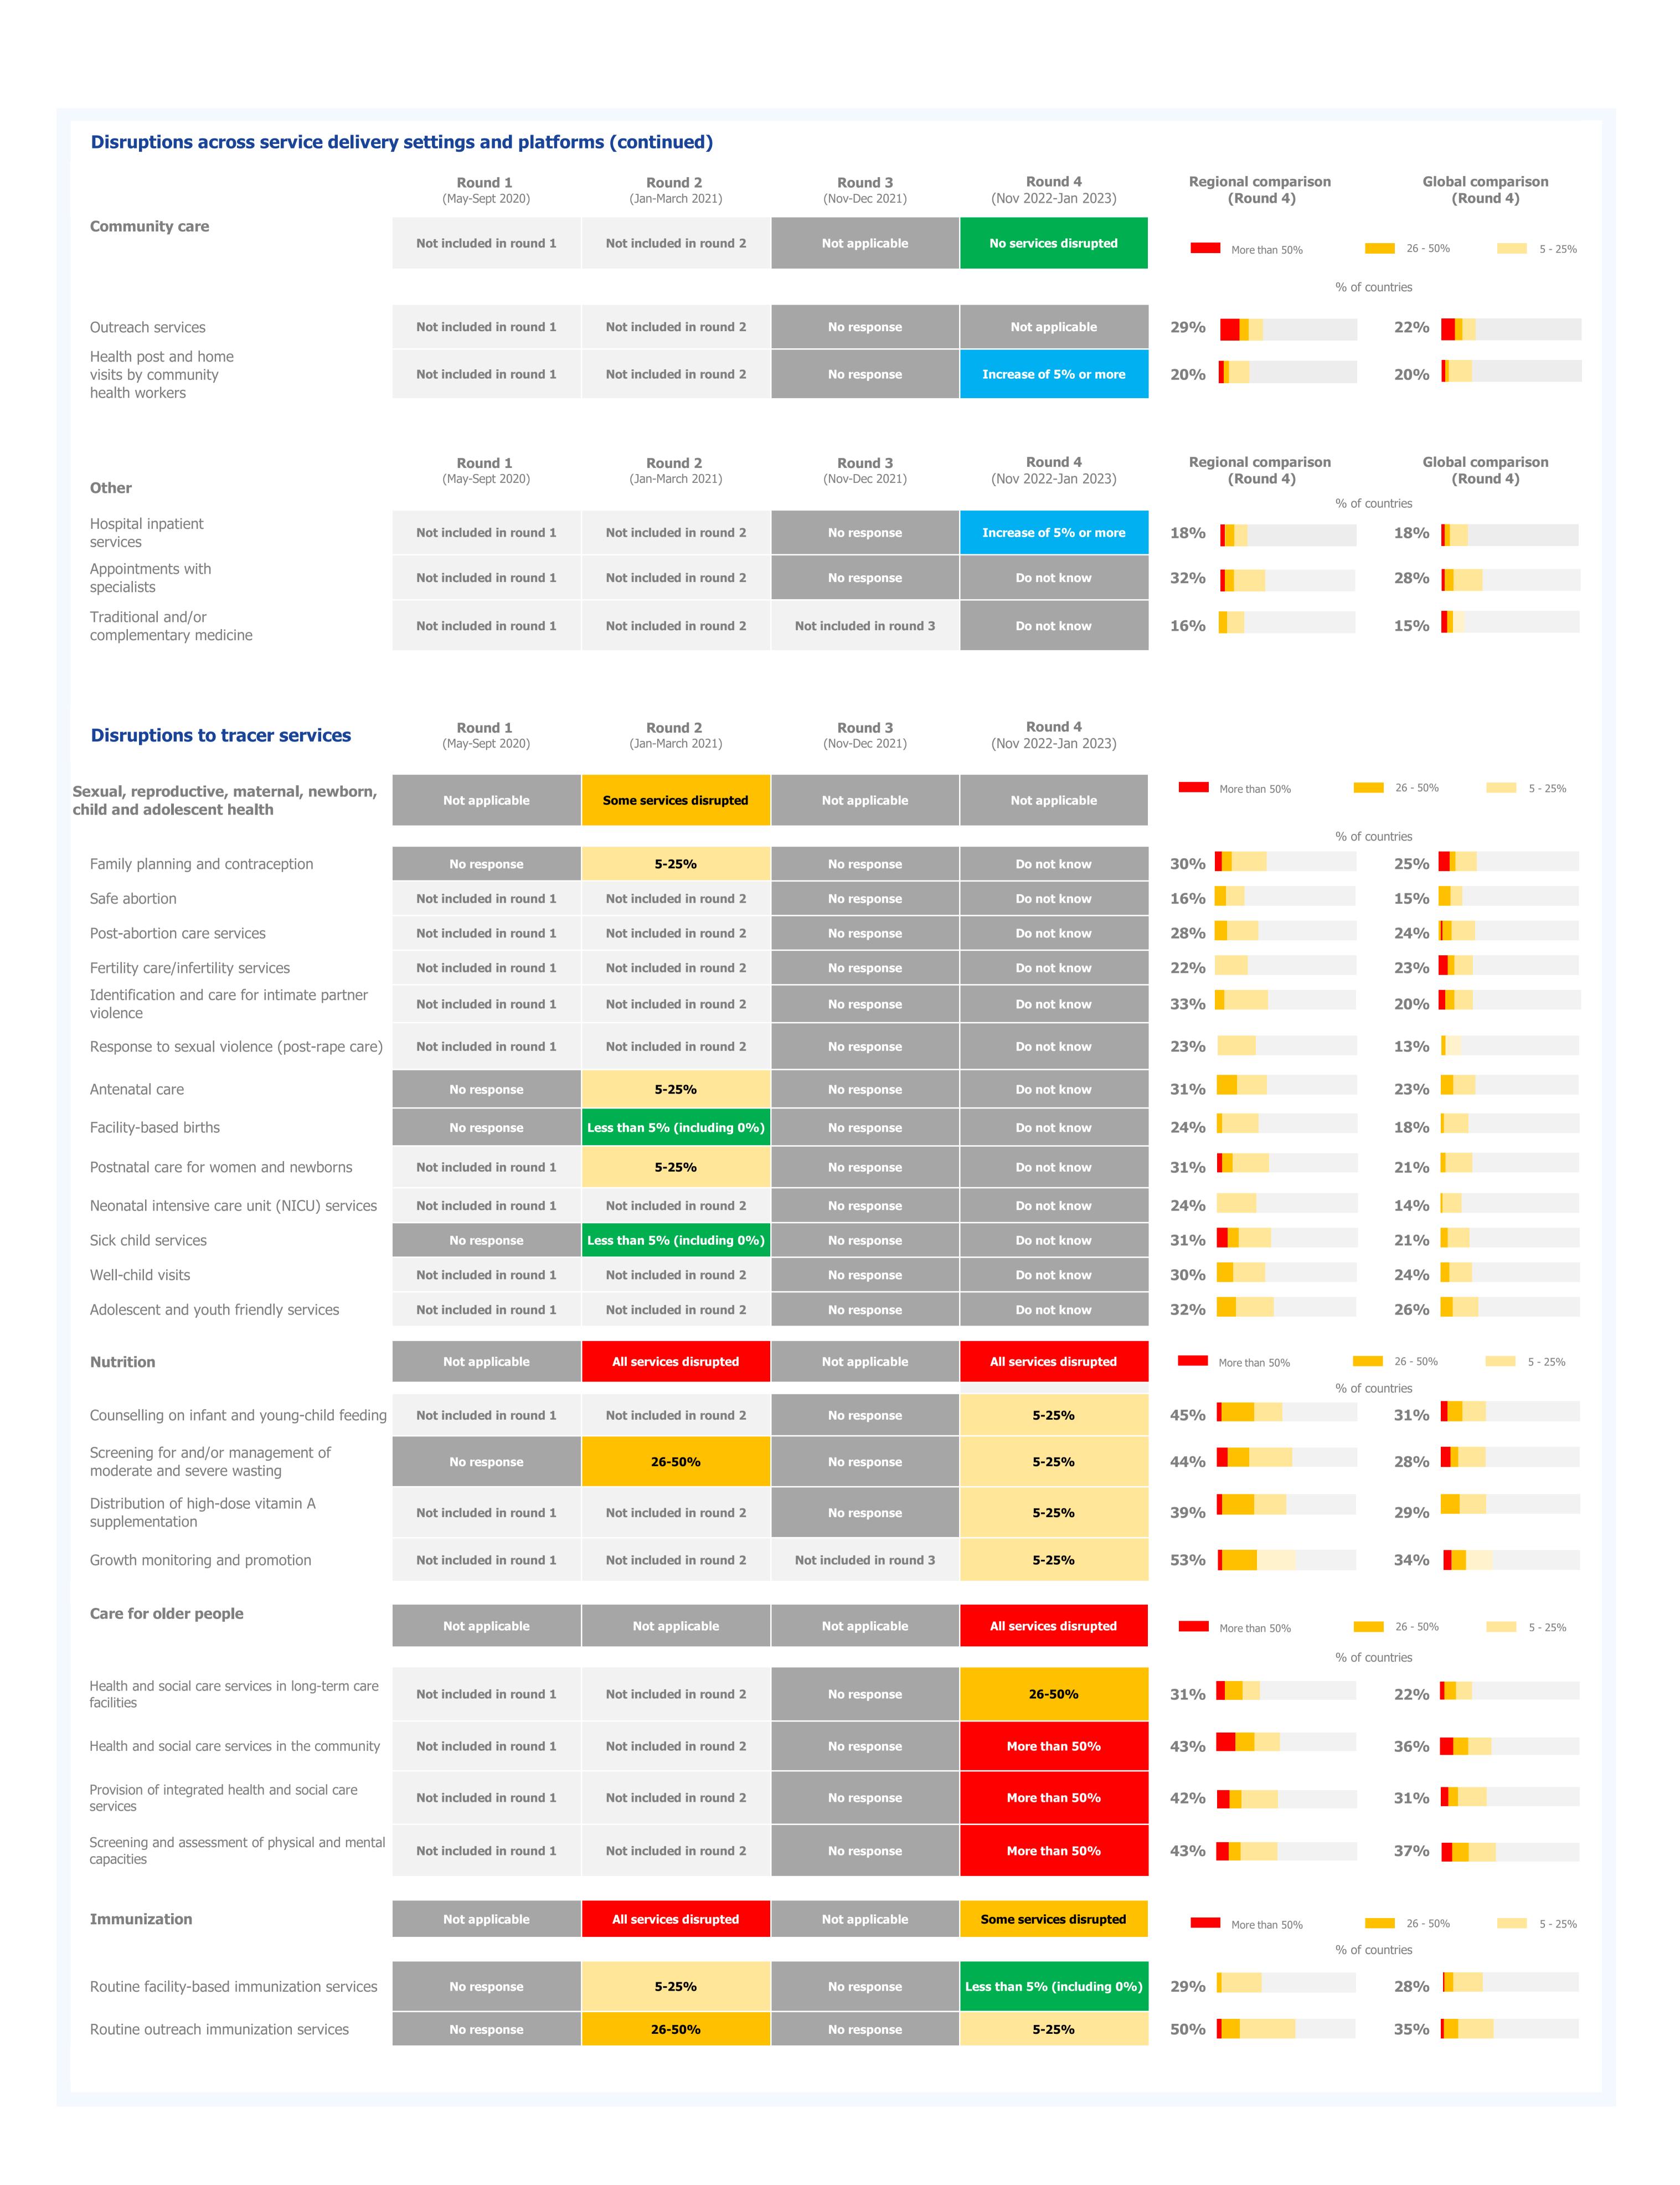

|                     |                                                                            |                 |
| Mental, neurological, and substance use disorders                          | 15-Feb-21           |                                                                            |                     |                                                                            |                 |

## Weekly number of new COVID-19 cases and deaths



|            | Cases      | Deaths     |
|------------|------------|------------|
| Peak       | 1,188      | 31         |
| Peak date  | 2021-12-26 | 2021-10-31 |
| Latest     | 10         | 0          |
| Proportion | 1%         | <b>0%</b>  |
|            |            |            |
|            |            |            |









| Mitigation strategies and recovery                                                                                                                                                                                                                | measures                                         |                                                  |                                                  |                                                   |                               |                                         |
|---------------------------------------------------------------------------------------------------------------------------------------------------------------------------------------------------------------------------------------------------|------------------------