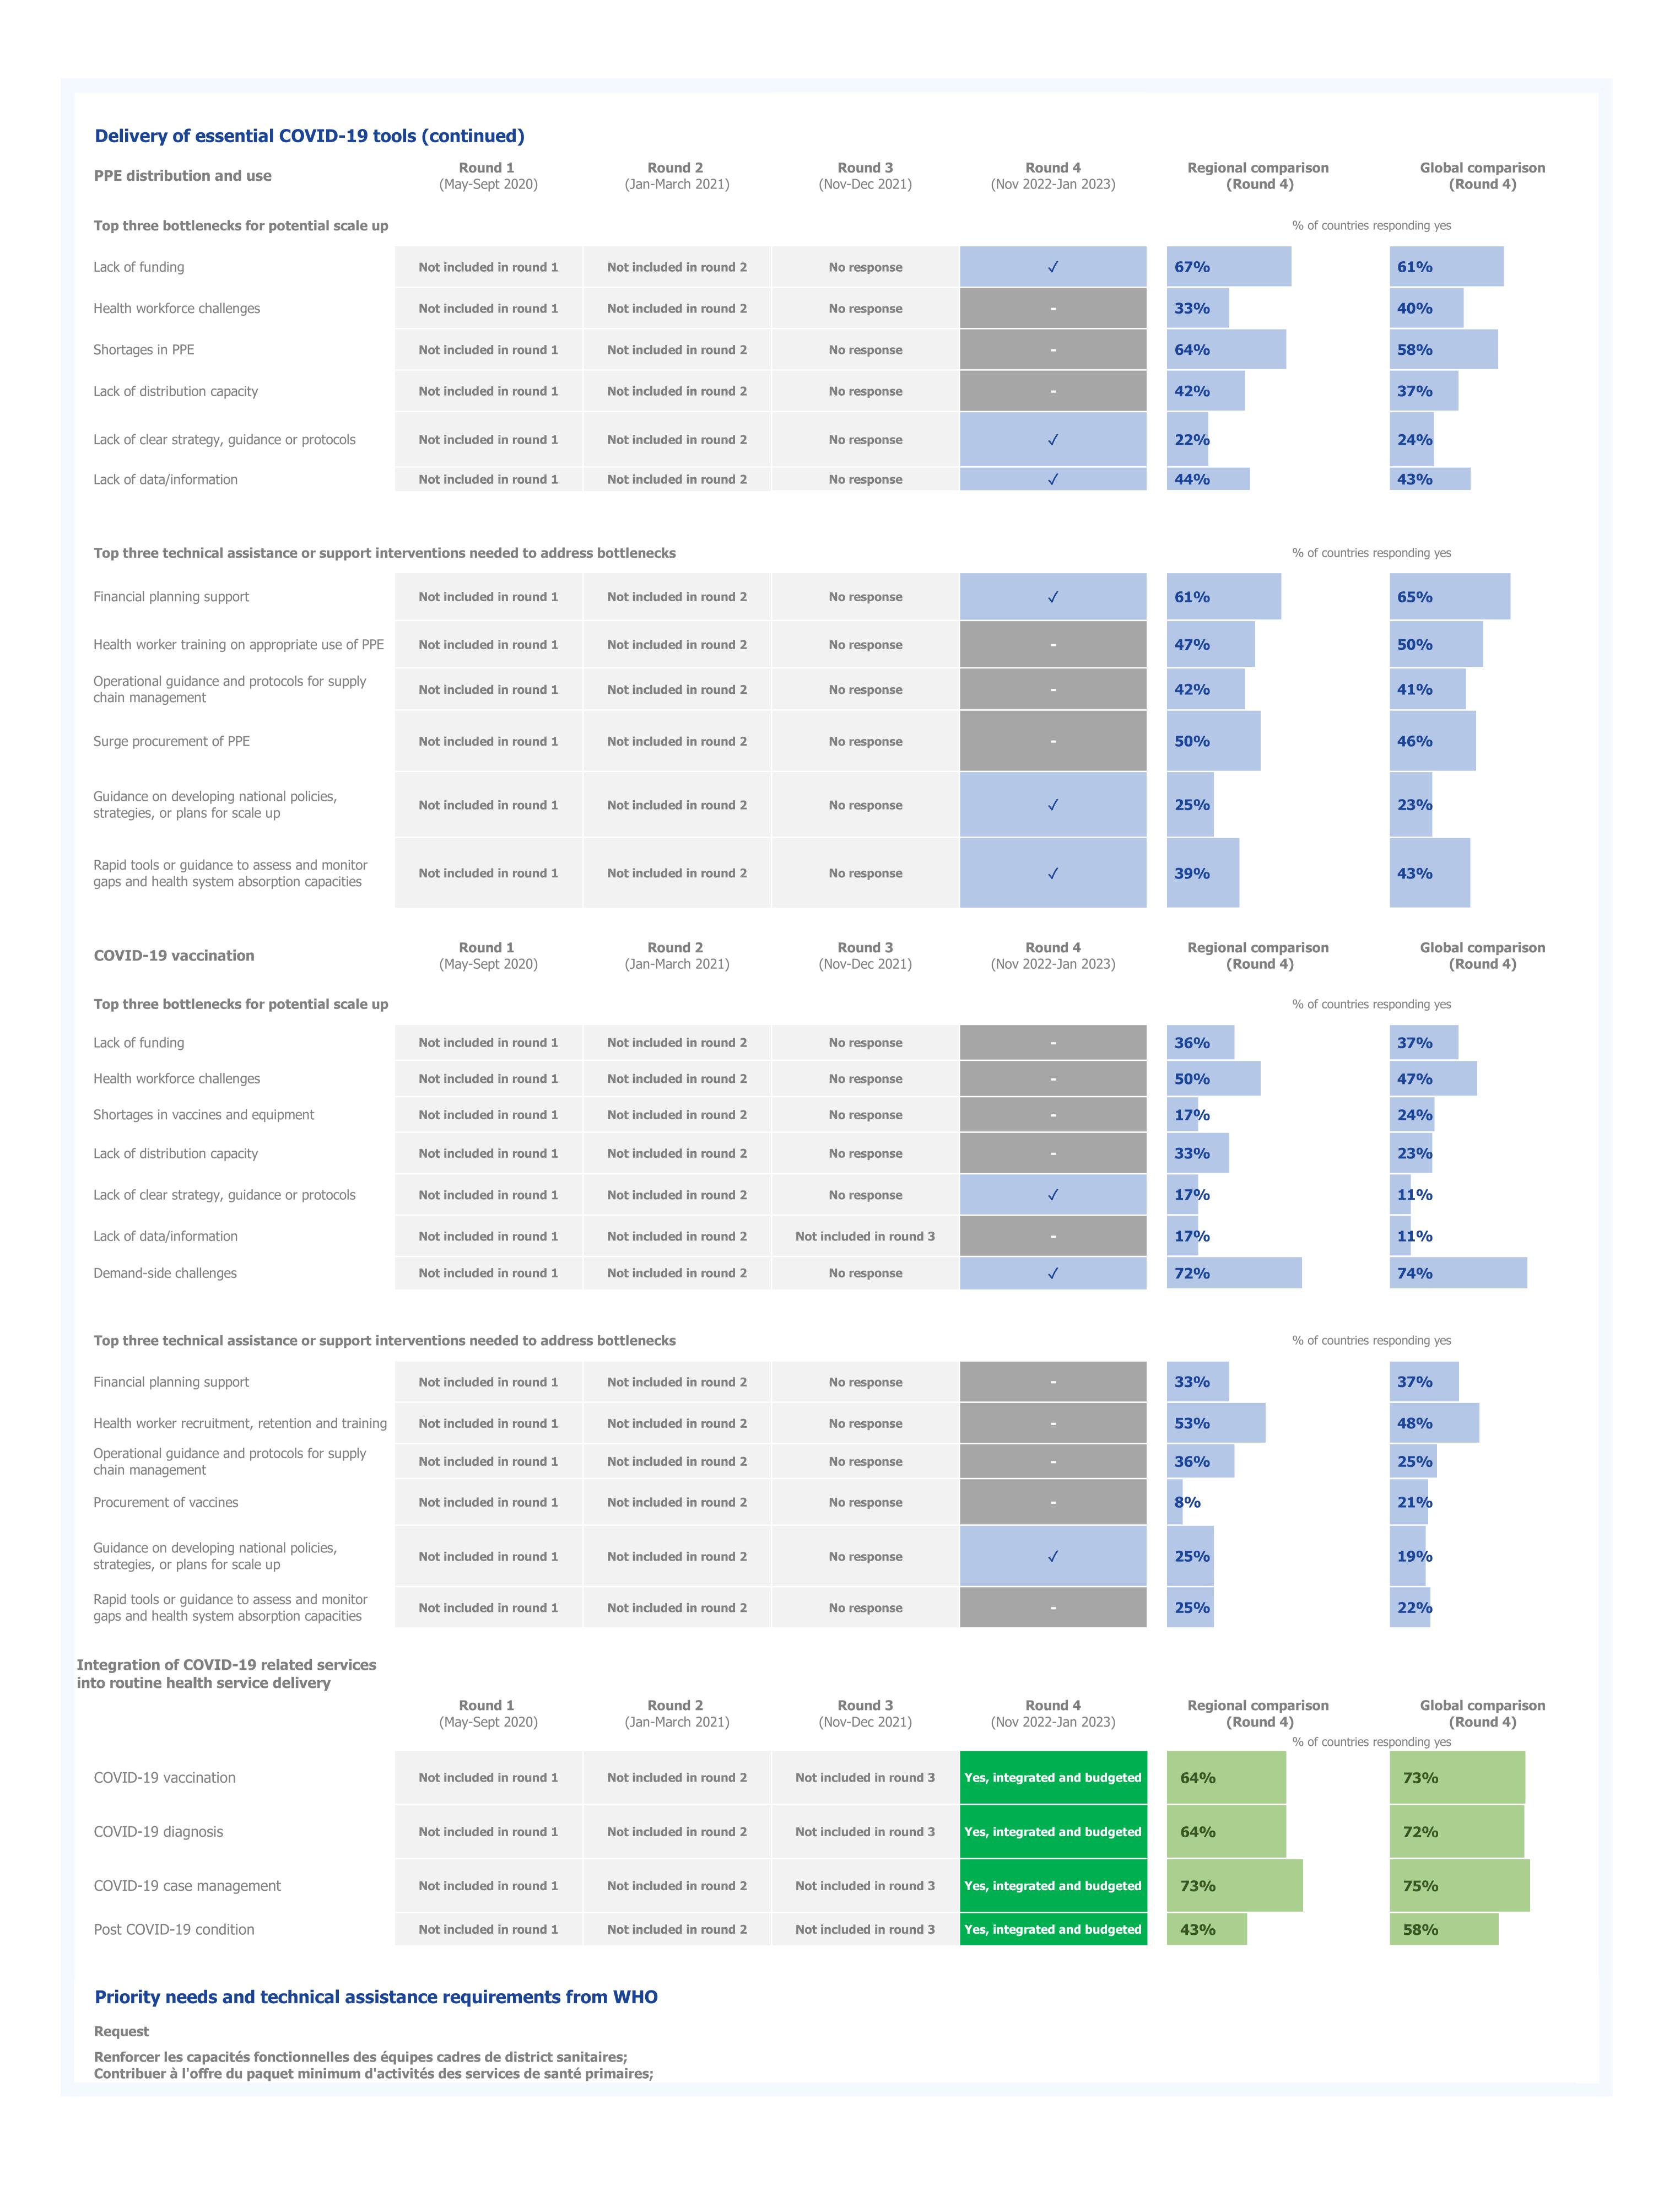

| Country received additional external                                                                                                                                    | Pound 1                    | Round 2                     | Round 3                   | Round 4                                      | % of country                              | ries responding yes                             |
|-------------------------------------------------------------------------------------------------------------------------------------------------------------------------|----------------------------|-----------------------------|---------------------------|----------------------------------------------|-------------------------------------------|-------------------------------------------------|
| funding to support health system recovery efforts from:                                                                                                                 | Round 1<br>(May-Sept 2020) | (Jan-March 2021)            | (Nov-Dec 2021)            | (Nov 2022-Jan 2023)                          |                                           |                                                 |
| None                                                                                                                                                                    | Not included in round 1    | Not included in round 2     | Not included in round 3   |                                              | 0%                                        | 15%                                             |
| WHO                                                                                                                                                                     | Not included in round 1    | Not included in round 2     | Not included in round 3   | <b>✓</b>                                     | 87%                                       | <b>78%</b>                                      |
| Other UN agencies and multilateral development banks                                                                                                                    | Not included in round 1    | Not included in round 2     | Not included in round 3   | ✓                                            | 87%                                       | <b>75%</b>                                      |
| Bilateral development partners                                                                                                                                          | Not included in round 1    | Not included in round 2     | Not included in round 3   | ✓                                            | 87%                                       | 64%                                             |
| International non-governmental organizations (not for profit)                                                                                                           | Not included in round 1    | Not included in round 2     | Not included in round 3   | ✓                                            | 61%                                       | 58%                                             |
| National non-governmental organizations (not for profit)                                                                                                                | Not included in round 1    | Not included in round 2     | Not included in round 3   | <b>✓</b>                                     | 37%                                       | 41%                                             |
| International private organizations (for profit)                                                                                                                        | Not included in round 1    | Not included in round 2     | Not included in round 3   |                                              | 32%                                       | 30%                                             |
| National private organizations (for profit)                                                                                                                             | Not included in round 1    | Not included in round 2     | Not included in round 3   | -                                            | <b>26%</b> % of country                   | <b>27%</b> ries responding yes                  |
| There is a designated national authority with clear responsibility for coordinating health system recovery efforts within the health sector and/or across other sectors | Not included in round 1    | Not included in round 2     | Not included in round 3   | ✓                                            | <b>74%</b>                                | <b>78%</b>                                      |
| Information tracking                                                                                                                                                    | Round 1<br>(May-Sept 2020) | Round 2<br>(Jan-March 2021) | Round 3<br>(Nov-Dec 2021) | <b>Round 4</b> (Nov 2022-Jan 2023)           | Regional comparison (Round 4) % of countr | Global comparison (Round 4) ries responding yes |
| Regularly monitoring the continuity of EHS during COVID-19                                                                                                              | Not included in round 1    | No                          | No response               | Yes                                          | 86%                                       | 88%                                             |
| If yes, does it include monitoring mitigation or recovery strategies                                                                                                    | Not included in round 1    | N/A                         | No response               | Yes                                          | 86%                                       | 82%                                             |
| If yes, does it include monitoring of the long-<br>term effects of essential health service<br>disruptions                                                              | Not included in round 1    | Not included in round 2     | No response               | No                                           | 81%                                       | 80%                                             |
| If yes, does it include monitoring of barriers to accessing essential health services                                                                                   | Not included in round 1    | Not included in round 2     | Not included in round 3   | Yes                                          | 93%                                       | 85%                                             |
| If yes, does it include monitoring of changes in care-seeking behaviour                                                                                                 | Not included in round 1    | Not included in round 2     | Not included in round 3   | Yes                                          | 93%                                       | 83%                                             |
| Focused review and documentation of the current situation and the impact of the pandemic in order to inform recovery planning                                           | Not included in round 1    | Not included in round 2     | Not included in round 3   | Yes                                          | 79%                                       | 76%                                             |
| Existence of team dedicated to tracking and                                                                                                                             |                            |                             |                           |                                              | % of countr                               | ries responding yes                             |
| addressing the infodemic and health misinformation during COVID-19                                                                                                      | Not included in round 1    | No                          | No response               | Yes, within Ministry of Health or equivalent | 95%                                       | 90%                                             |
| Collecting or collating data on comorbidities in COVID-19 patients                                                                                                      | Not included in round 1    | No                          | No response               | Yes                                          | 97%                                       | 94%                                             |
| Collecting or collating patient-level data on post-COVID-19 condition and its sequelae                                                                                  | Not included in round 1    | Not included in round 2     | No response               | No                                           | 52%                                       | 57%                                             |
| Active, multi-source social listening mechanism in place to inform decision-makin                                                                                       | Not included in round 1    | Not included in round 2     | Not included in round 3   | No                                           | 71%                                       | 63%                                             |
| Produced one or more qualitative or quantitative analysis of health inequities during the COVID-19 pandemic                                                             | Not included in round 1    | Not included in round 2     | No response               | No                                           | 65%                                       | 66%                                             |
| Capacities for potential COVID-19 surge                                                                                                                                 | Round 1<br>(May-Sept 2020) | Round 2<br>(Jan-March 2021) | Round 3<br>(Nov-Dec 2021) | <b>Round 4</b><br>(Nov 2022-Jan 2023)        | Regional comparison (Round 4)             | Global comparison (Round 4) ries responding yes |
| Current curge capacity assessed                                                                                                                                         | Not included in round 1    | Not included in round 2     | Not included in round 3   | Yes, fully completed                         | 44%                                       | <b>42%</b>                                      |
| Priority health capacity strengthening areas 1                                                                                                                          | for potential COVID-19 s   | urge (top 3)                |                           |                                              | % of countr                               | ries responding yes                             |
| Multisectoral coordination, governance and financing                                                                                                                    | Not included in round 1    | Not included in round 2     | Not included in round 3   | <b>✓</b>                                     | 55%                                       | 64%                                             |
| Surveillance, laboratories and diagnostics                                                                                                                              | Not included in round 1    | Not included in round 2     | Not included in round 3   |                                              | 74%                                       | 60%                                             |
| Risk communication and community engagement                                                                                                                             | Not included in round 1    | Not included in round 2     | Not included in round 3   | ✓                                            | 61%                                       | <b>54%</b>                                      |
| Managing essential health services and systems                                                                                                                          | Not included in round 1    | Not included in round 2     | Not included in round 3   | -                                            | 18%                                       | 33%                                             |
| Points of entry, international travel and transport, and mass gatherings                                                                                                | Not included in round 1    | Not included in round 2     | Not included in round 3   | ✓                                            | 42%                                       | 26%                                             |
| Protection of health workforce                                                                                                                                          | Not included in round 1    | Not included in round 2     | Not included in round 3   |                                              | 24%                                       | <b>27%</b>                                      |
| Infection prevention and control                                                                                                                                        | Not included in round 1    | Not included in round 2     | Not included in round 3   | -                                            | 21%                                       | <b>17%</b>                                      |
| Operational support, logistics and supply chains                                                                                                                        | Not included in round 1    | Not included in round 2     | Not included in round 3   | ✓                                            | 18%                                       | <b>17%</b>                                      |
| Research and development                                                                                                                                                | Not included in round 1    | Not included in round 2     | Not included in round 3   | <b>✓</b>                                     | 8%                                        | <b>14</b> %                                     |
| Case management and clinical operations                                                                                                                                 | Not included in round 1    | Not included in round 2     | Not included in round 3   | -                                            | 24%                                       | 14%                                             |