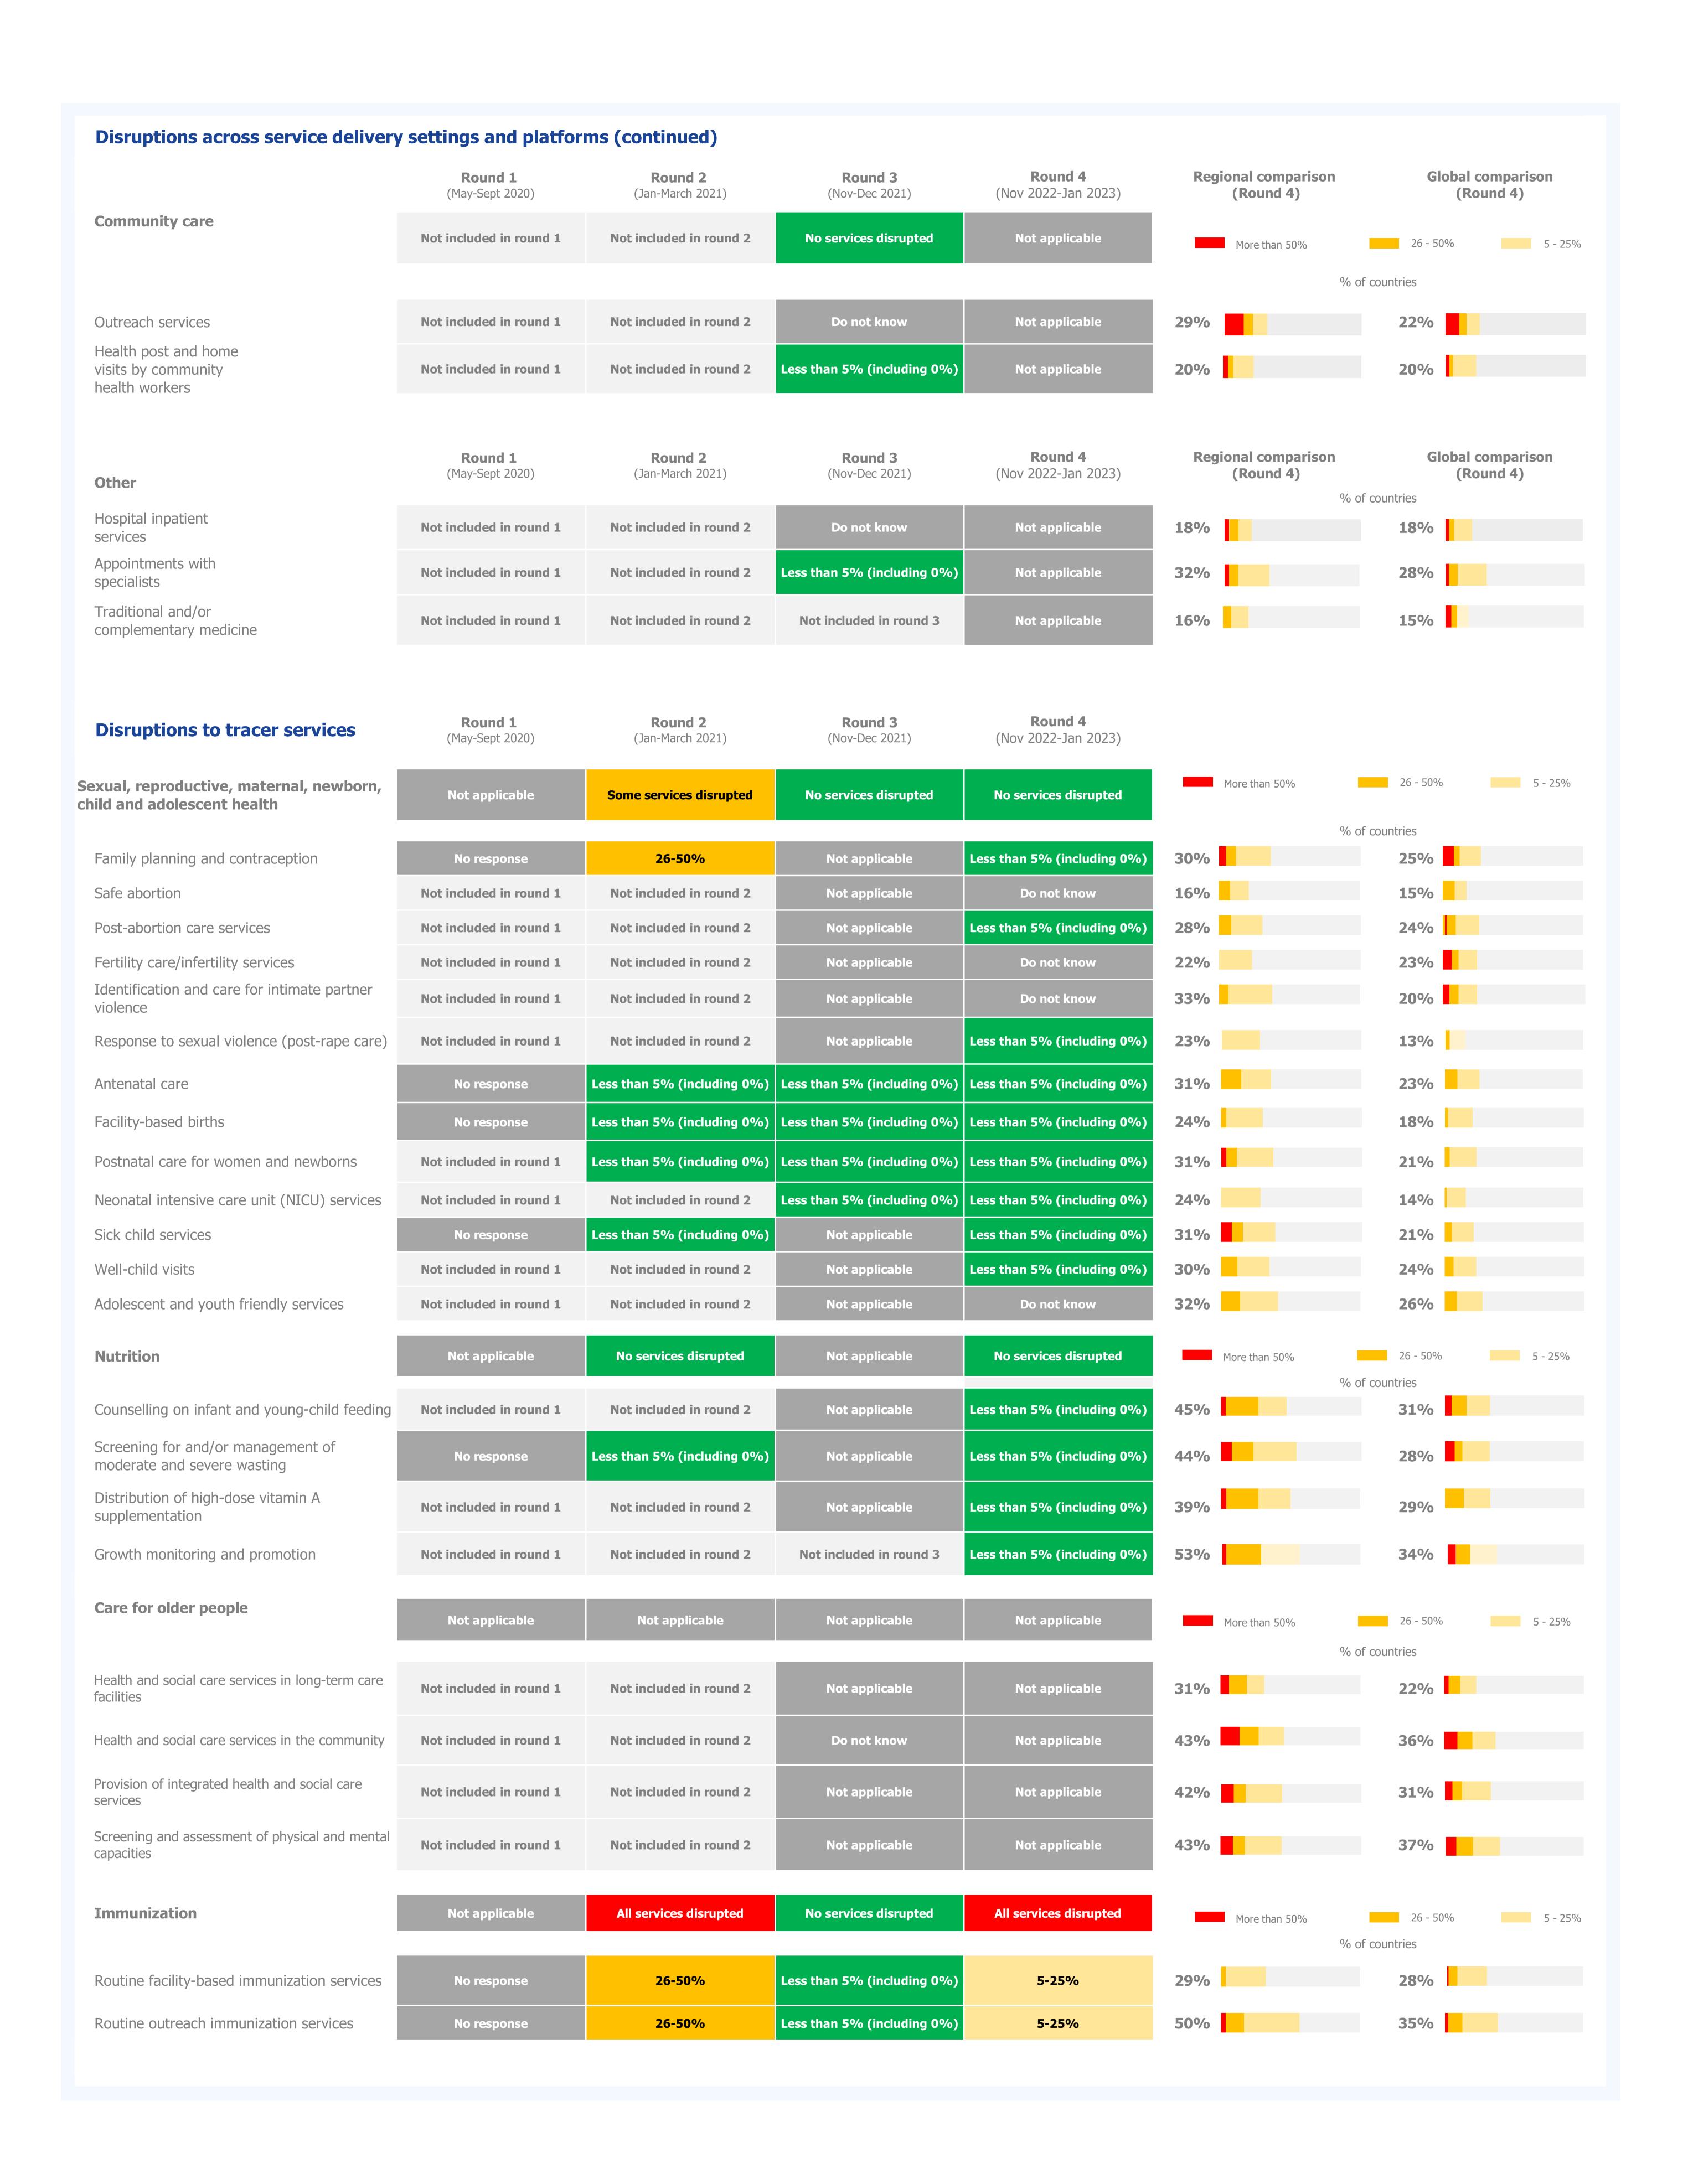

|                                                                            |                 |                                                                            |                 |
| Mental, neurological, and substance use disorders                          | 14-Mar-21              |                                                                            |                 |                                                                            |                 |

## Weekly number of new COVID-19 cases and deaths



|            | Cases      | Deaths     |
|------------|------------|------------|
| Peak       | 1,209      | 4          |
| Peak date  | 2021-12-26 | 2021-12-26 |
| Latest     | 7          | 0          |
| Proportion | 1%         | 0%         |









| Mitigation strategies and recovery                                                                                 |                                 |                             |                           |                                                              |                               |                                   |
|--------------------------------------------------------------------------------------------------------------------|---------------------------------|-----------------------------|---------------------------|--------------------------------------------------------------|-------------------------------|-----------------------------------|
| Service delivery modifications