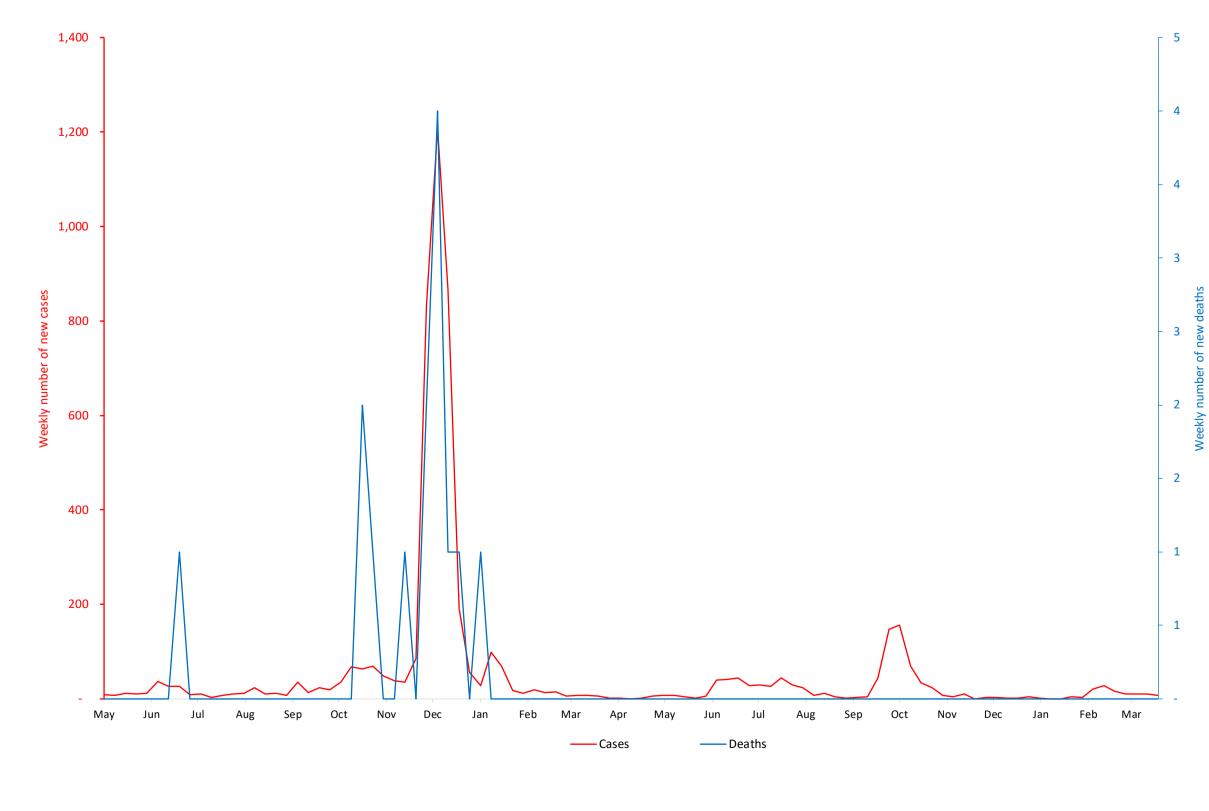

## Weekly number of new COVID-19 cases and deaths

|            | Cases      | Deaths     |
|------------|------------|------------|
| Peak       | 1,209      | 4          |
| Peak date  | 2021-12-26 | 2021-12-26 |
| Latest     | 7          | 0          |
| Proportion | 1%         | 0%         |