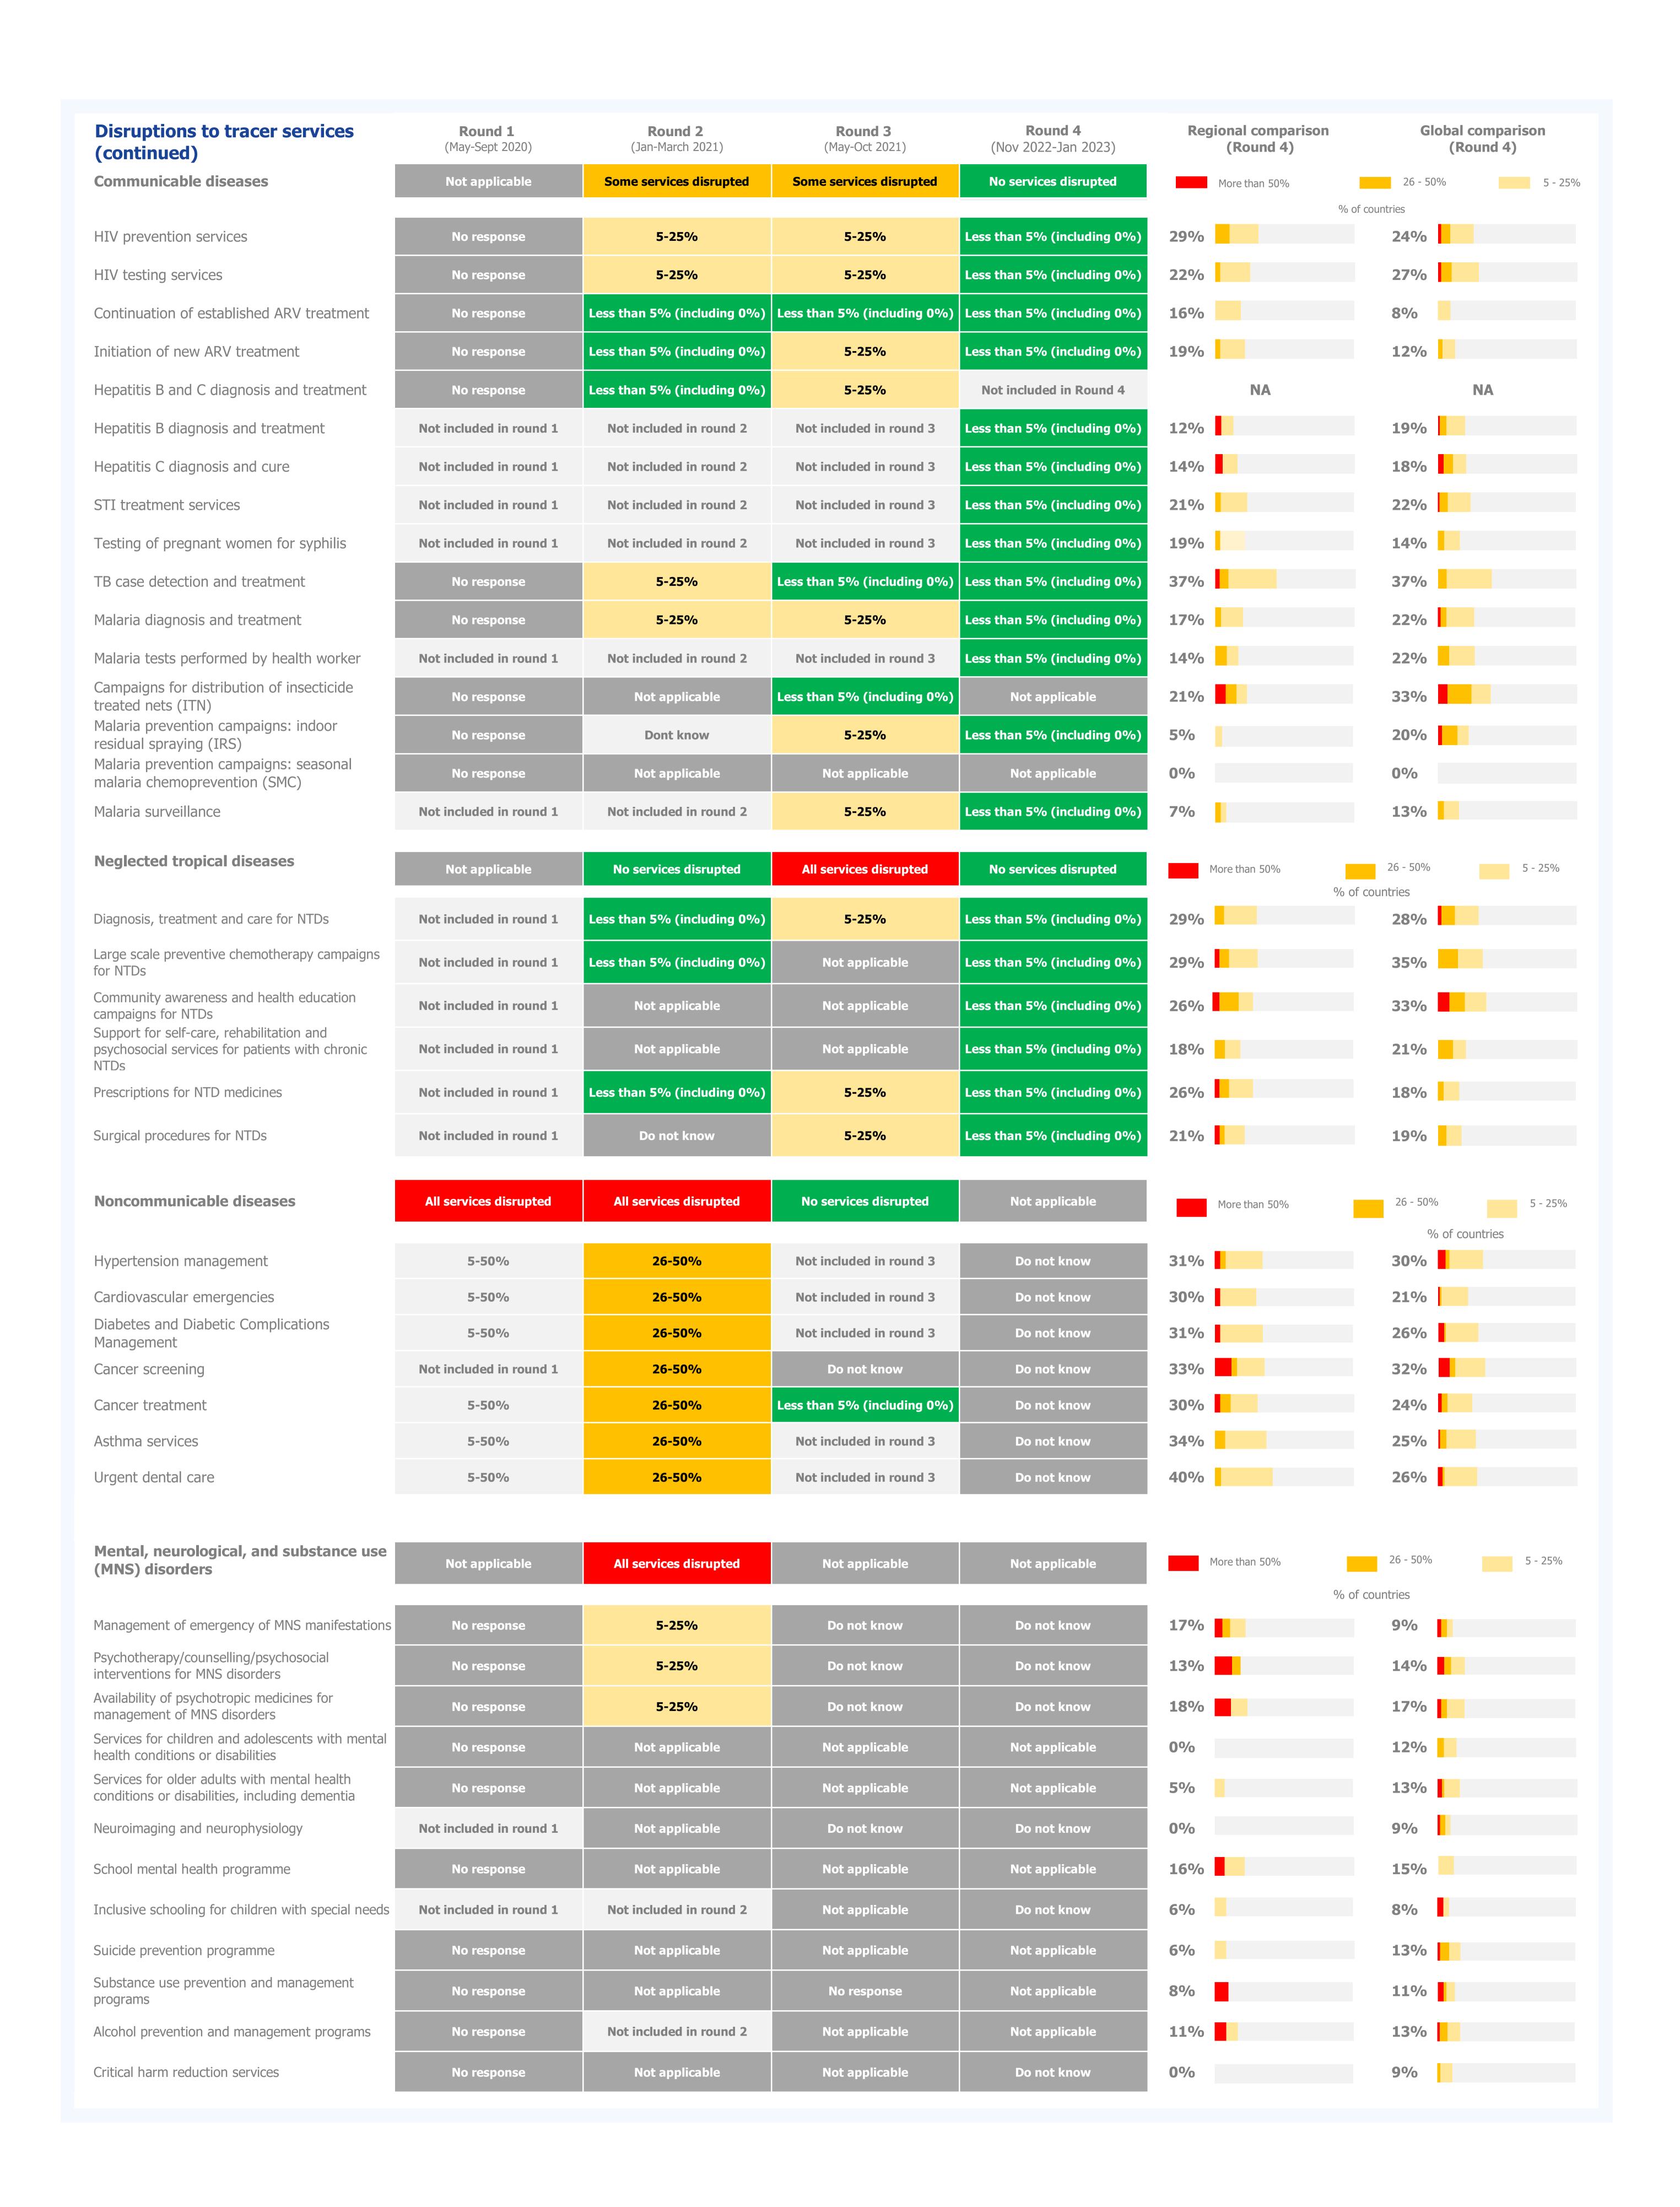

|                                                                            |                 |                                                                            |                 |
| Mental, neurological, and substance use disorders                          | 14-Mar-21              |                                                                            |                 |                                                                            |                 |

## Weekly number of new COVID-19 cases and deaths



|            | Cases      | Deaths     |
|------------|------------|------------|
| Peak       | 1,209      | 4          |
| Peak date  | 2021-12-26 | 2021-12-26 |
| Latest     | 7          | 0          |
| Proportion | 1%         | 0%         |









| Mitigation strategies and recovery                                                                                 |                                 |                             |                           |                                                              |                               |                                   |
|--------------------------------------------------------------------------------------------------------------------|---------------------------------|-----------------------------|---------------------------|--------------------------------------------------------------|-------------------------------|-----------------------------------|
| Service delivery modifications