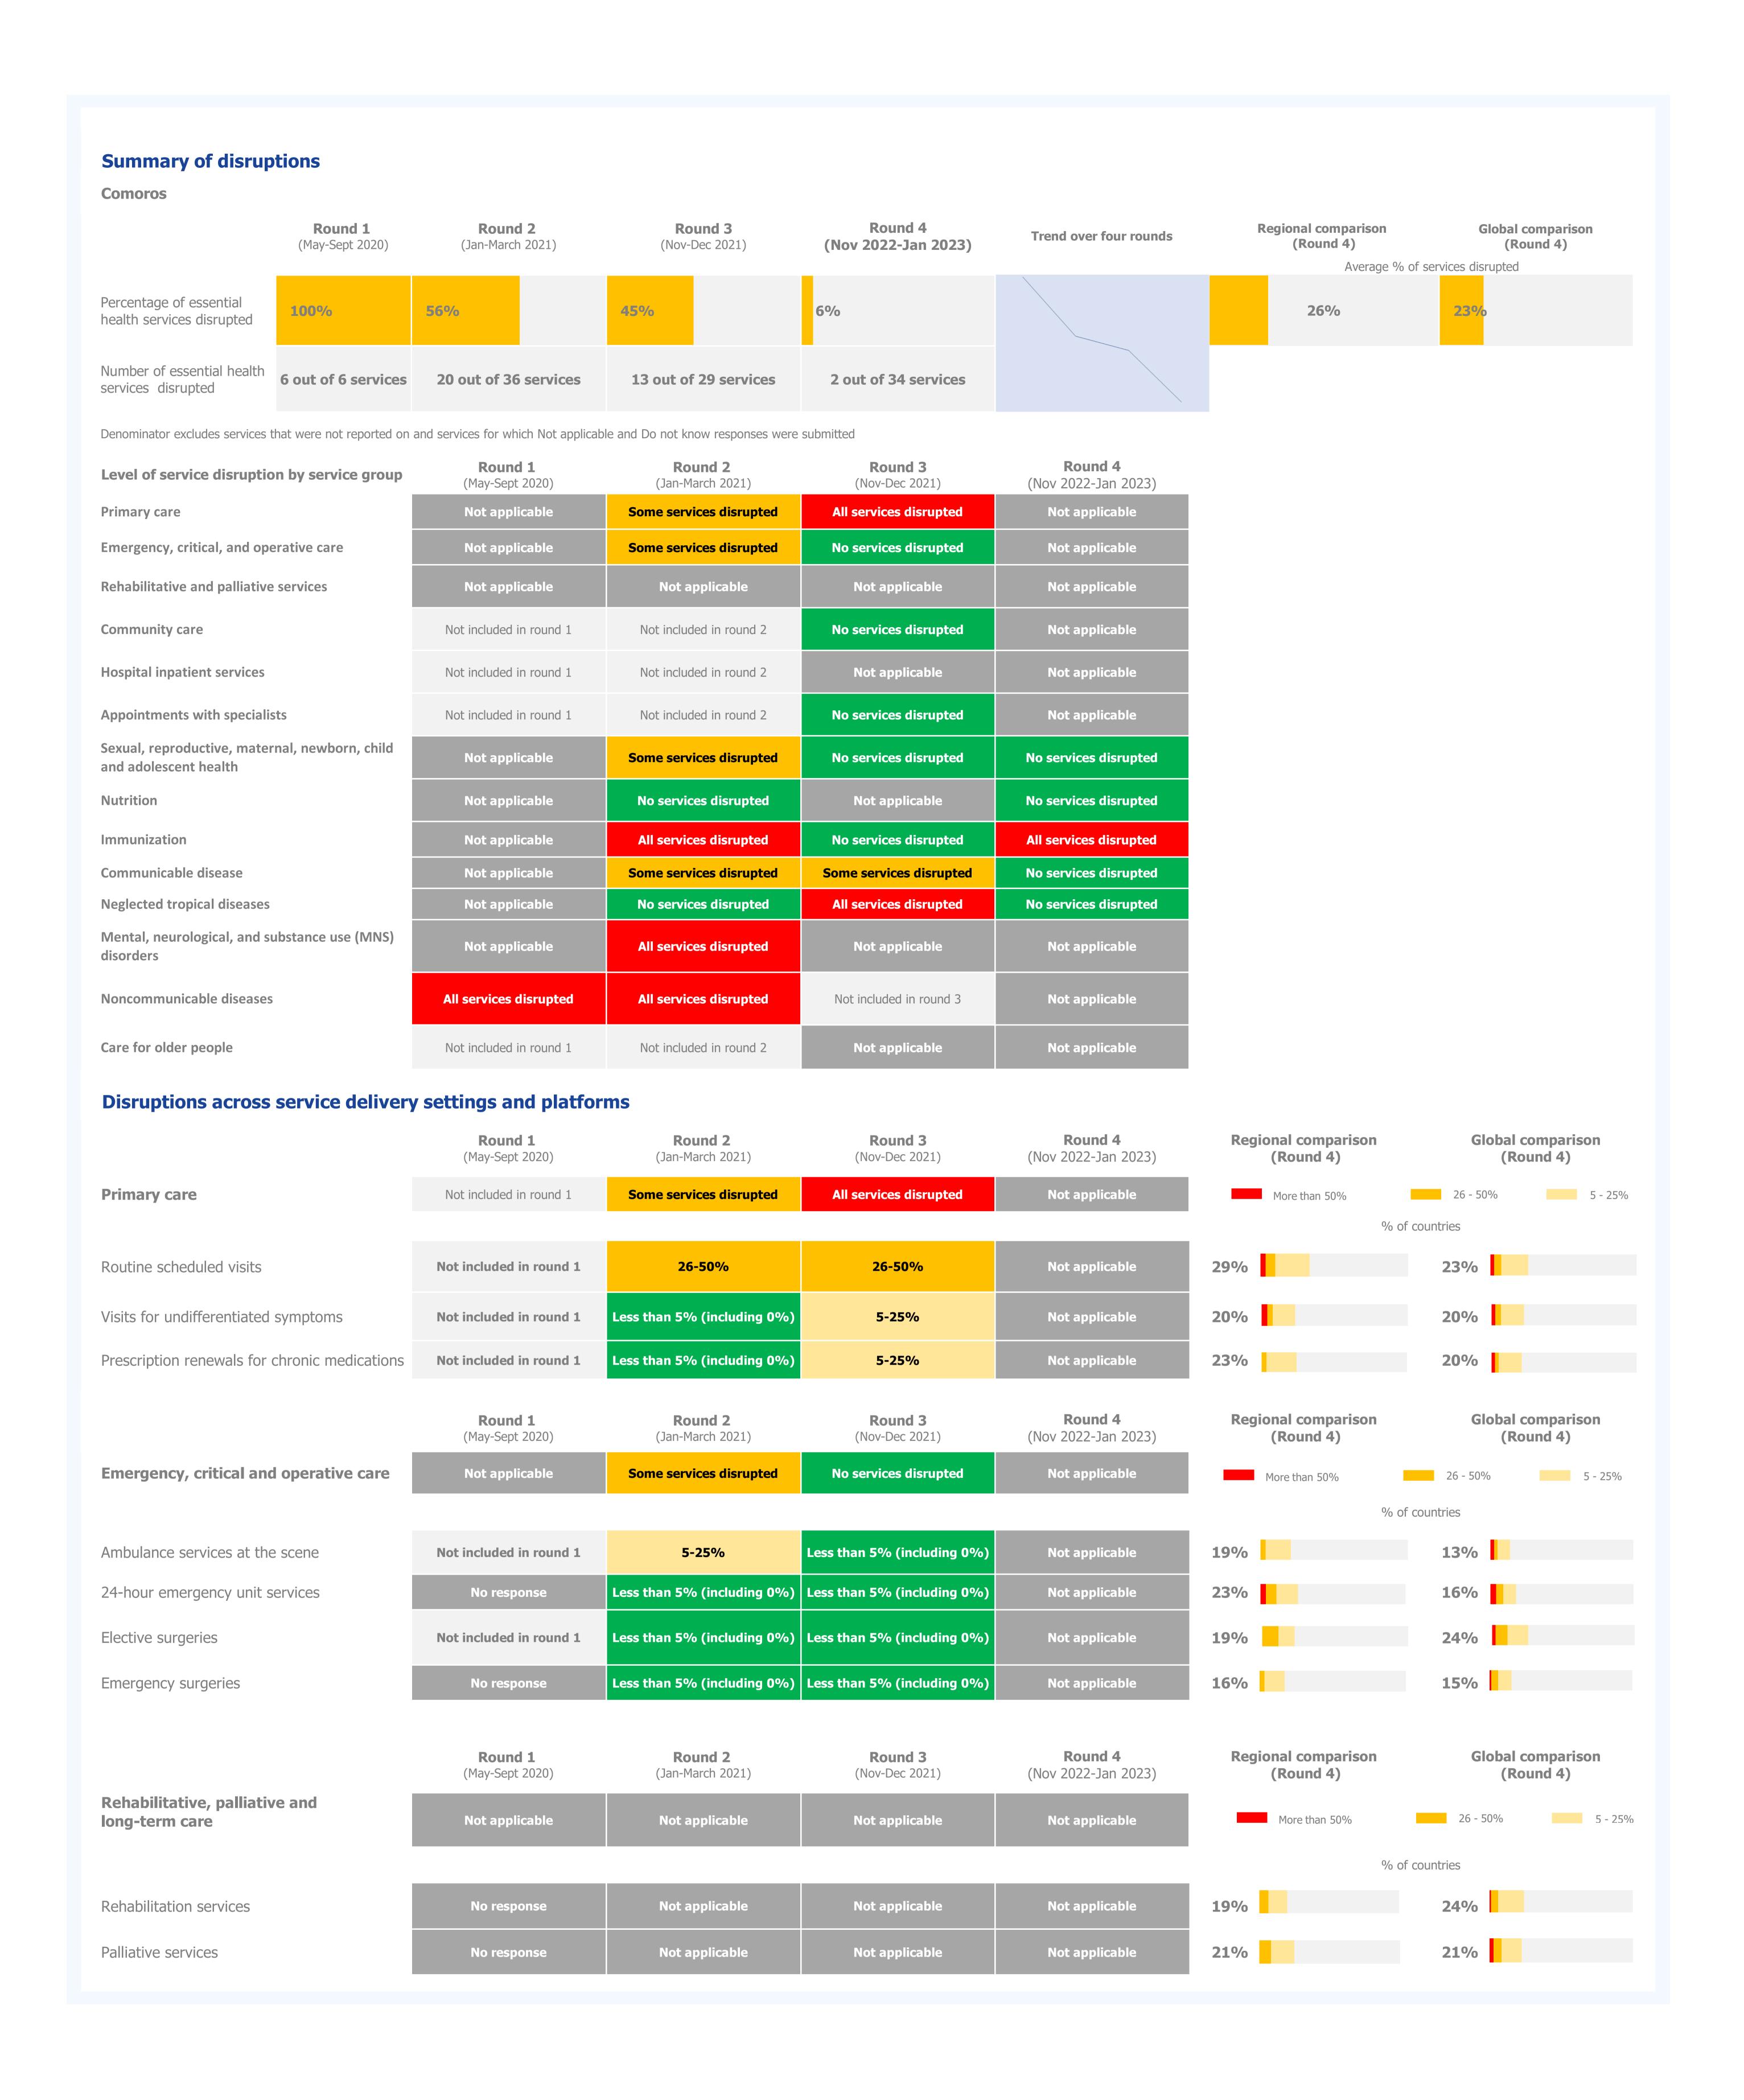

|                                                                            |                 |                                                                            |                 |
| Mental, neurological, and substance use disorders                          | 14-Mar-21              |                                                                            |                 |                                                                            |                 |

## Weekly number of new COVID-19 cases and deaths



|            | Cases      | Deaths     |
|------------|------------|------------|
| Peak       | 1,209      | 4          |
| Peak date  | 2021-12-26 | 2021-12-26 |
| Latest     | 7          | 0          |
| Proportion | 1%         | 0%         |









| Mitigation strategies and recovery                                                                                 |                                 |                             |                           |                                                              |                               |                                   |
|--------------------------------------------------------------------------------------------------------------------|---------------------------------|-----------------------------|---------------------------|--------------------------------------------------------------|-------------------------------|-----------------------------------|
| Service delivery modifications