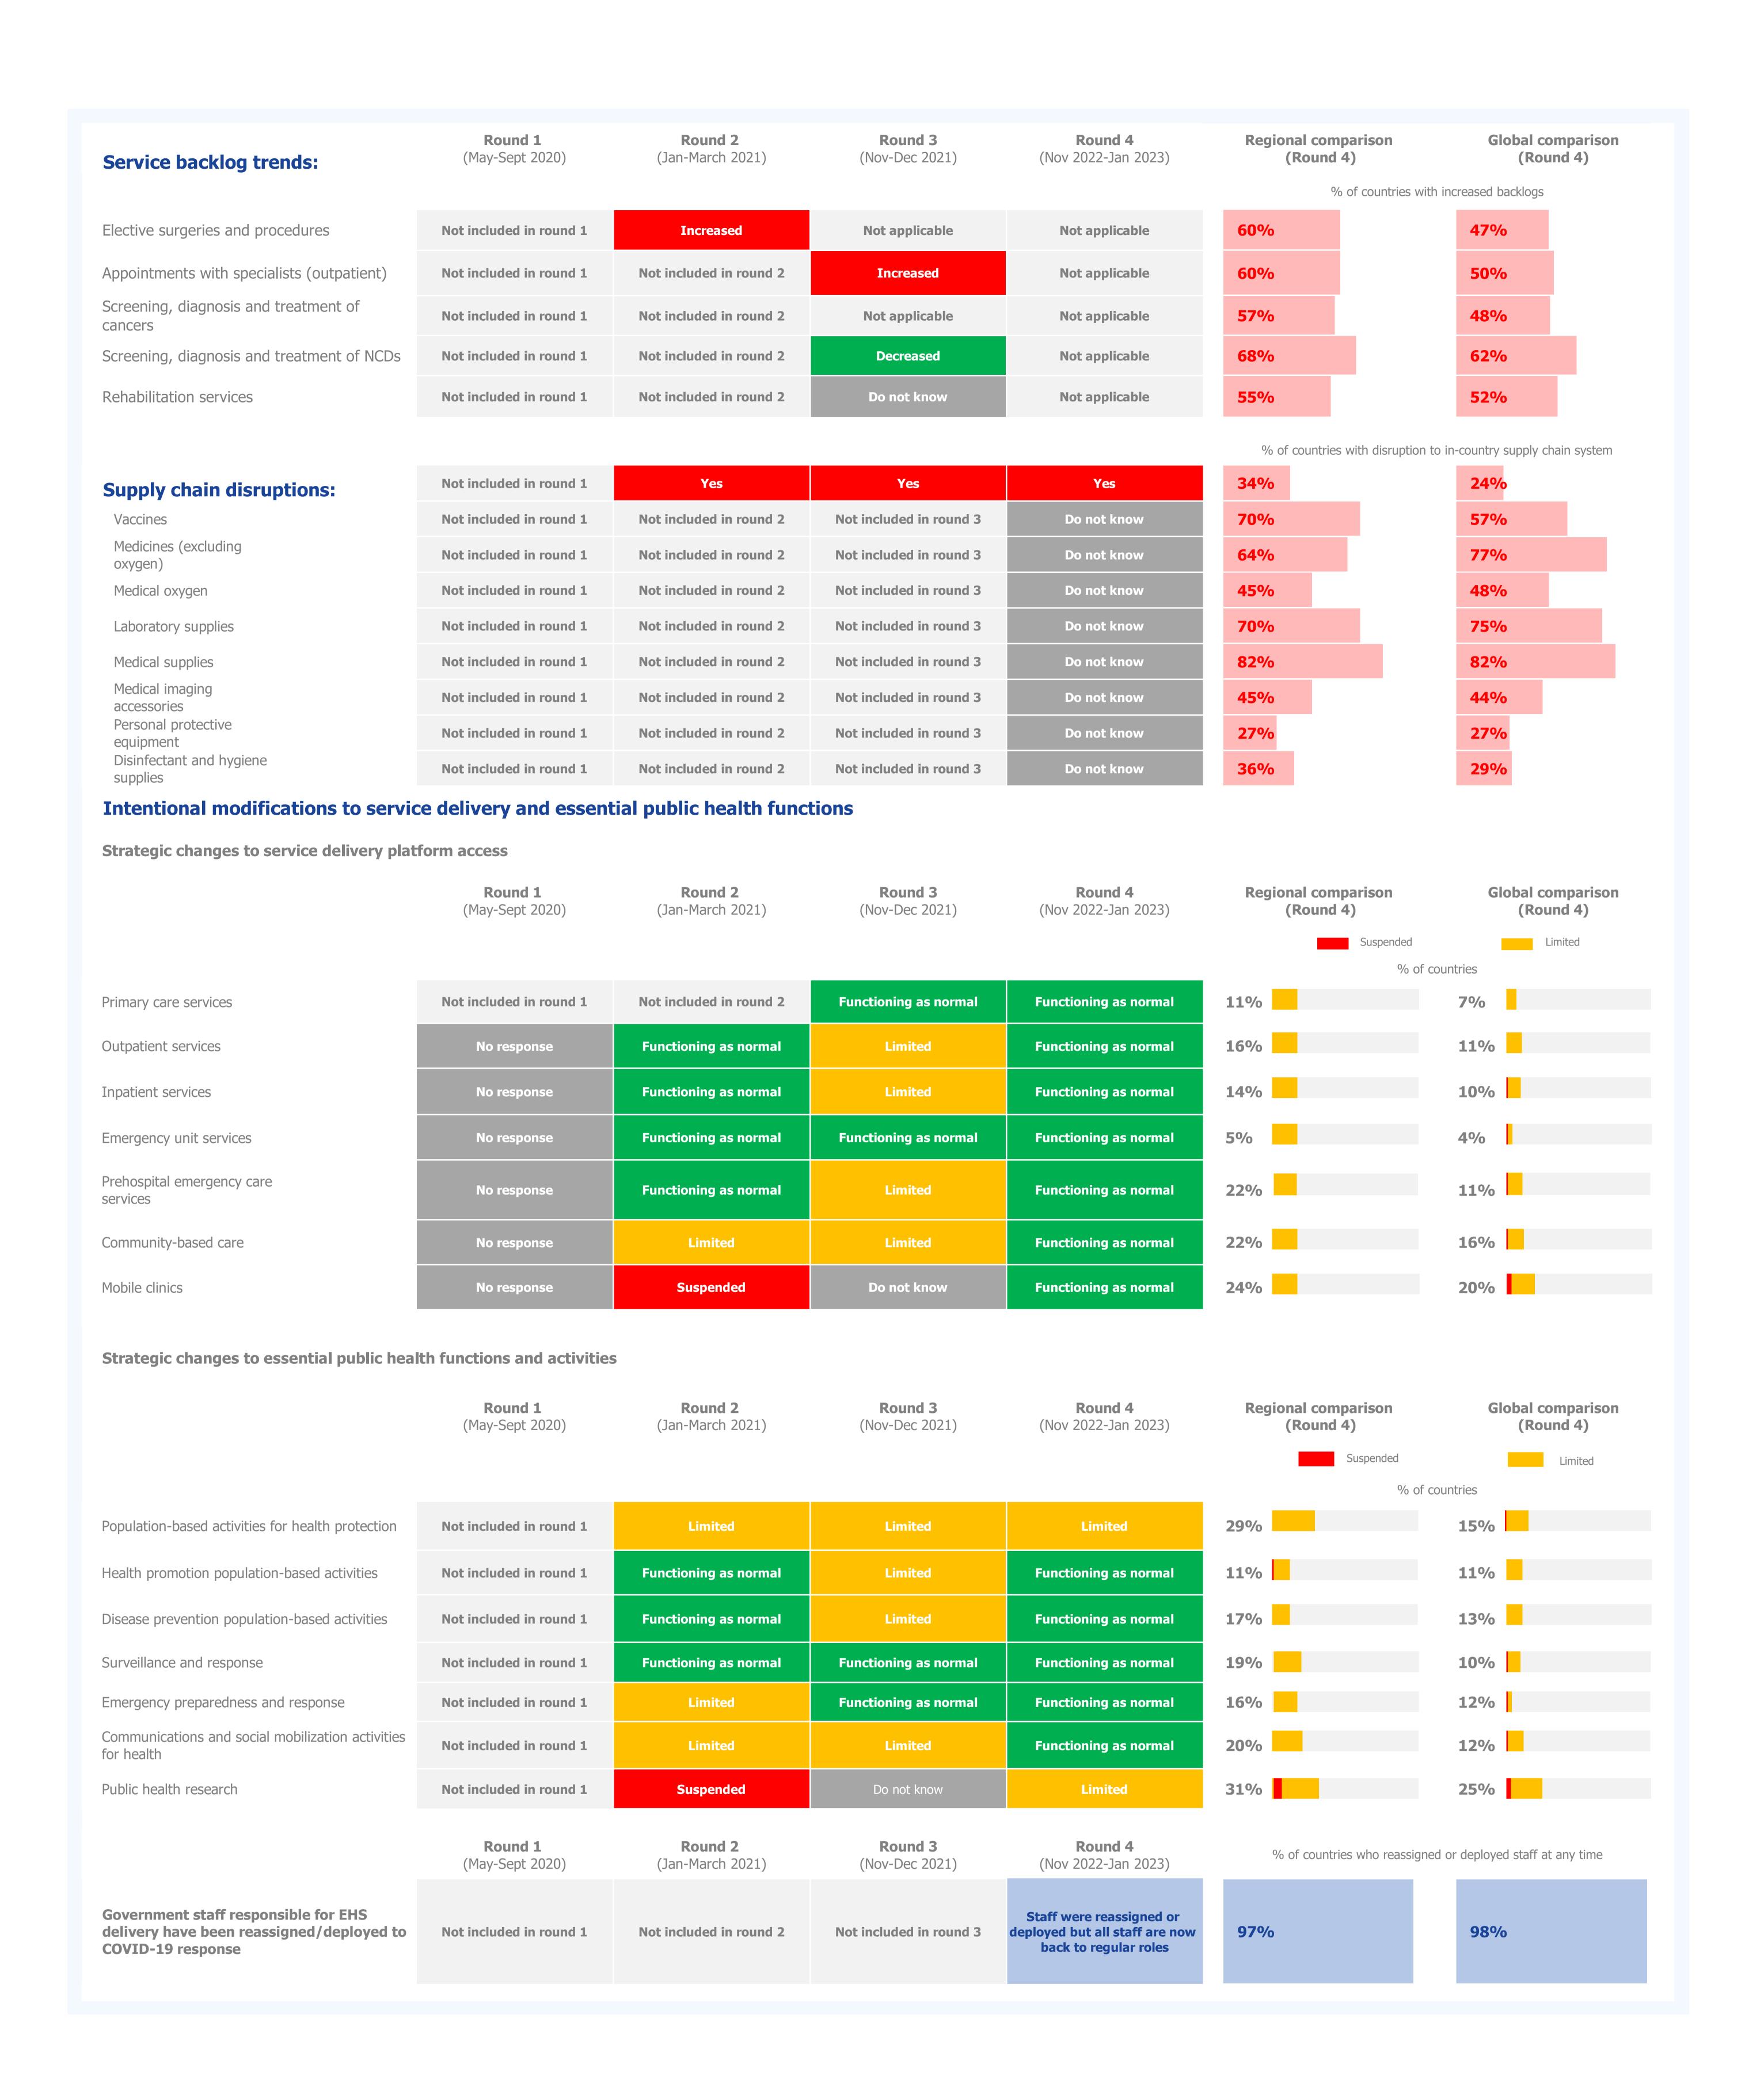

| Mitigation strategies and recovery                                                                                 |                                 |                             |                           |                                                              |                               |                                   |
|--------------------------------------------------------------------------------------------------------------------|---------------------------------|-----------------------------|---------------------------|--------------------------------------------------------------|-------------------------------|-----------------------------------|
| Service delivery modifications                                                                                     | Round 1<br>(May-Sept 2020)      | Round 2<br>(Jan-March 2021) | Round 3<br>(Nov-Dec 2021) | <b>Round 4</b> (Nov 2022-Jan 2023)                           | Regional comparison (Round 4) | Global comparison (Round 4)       |
|                                                                                                                    |                                 |                             |                           |                                                              | % of countries using strate   | egy (with or without integration) |
| Expansion of facility hours                                                                                        | Not included in round 1         | ×                           | ×                         | Not used                                                     | <b>50%</b>                    | <b>52%</b>                        |
| Provision of home-based care where appropriate                                                                     | Not included in round 1         | ×                           | <b>✓</b>                  | Used and integrated into routine service delivery            | <b>71%</b>                    | 69%                               |
| Telemedicine deployment to replace in-person consults                                                              | Not included in round 1         | ×                           | ×                         | Not used                                                     | 44%                           | 66%                               |
| Use of self-care interventions where appropriate                                                                   | Not included in round 1         | ×                           | ×                         | Used and integrated into routine service delivery            | <b>74%</b>                    | <b>65%</b>                        |
| Catch-up campaigns for missed appointments                                                                         | Not included in round 1         | ×                           | ×                         | Used and integrated into routine service delivery            | <b>71%</b>                    | <b>53%</b>                        |
| Integration of several services into single visit                                                                  | Not included in round 1         | ×                           | ×                         | Not used                                                     | 44%                           | 42%                               |
| Redirection of patients to alternate care sites/reorientation of referral pathways                                 | No response                     | ✓                           | ×                         | Used and integrated into routine service delivery            | <b>62%</b>                    | <b>58%</b>                        |
| Health worker capacities and training                                                                              |                                 |                             |                           |                                                              | % of countries using strate   | egy (with or without integration) |
| Redistribution of health worker tasks and optimization of roles                                                    | No response                     | ×                           | <b>✓</b>                  | Not used                                                     | <b>65%</b>                    | <b>72%</b>                        |
| Rapid training mechanisms and job aids for key capacities and newly distributed tasks and roles                    | Not included in round 1         | Not included in round 2     | <b>√</b>                  | Used and integrated into routine service delivery            | <b>76%</b>                    | 80%                               |
| Recruitment of additional staff                                                                                    | No response                     | ✓                           | <b>✓</b>                  | Not used                                                     | <b>74%</b>                    | <b>71%</b>                        |
| Provision of mental health care and psychosocial support to health workers                                         | Not included in round 1         | Not included in round 2     | ×                         | Not used                                                     | 74%                           | <b>63%</b>                        |
| Establishment of pathways for accelerated training and early certification of medical, nursing and other key staff | Not included in round 1         | Not included in round 2     | ×                         | Not used                                                     | 32%                           | <b>40%</b>                        |
| Paid sick leave, overtime pay, and/or hazard pay                                                                   | Not included in round 1         | Not included in round 2     | <b>✓</b>                  | Used and integrated into routine service delivery            | <b>47%</b>                    | <b>55%</b>                        |
| Access to medicines and health products                                                                            |                                 |                             |                           |                                                              | % of countries using strate   | egy (with or without integration) |
| Novel approaches to renewing prescriptions and dispensing medications                                              | Not included in round 1         | Not included in round 2     | ×                         | Used but integration into routine service delivery not known | <b>50%</b>                    | <b>56%</b>                        |
| Adaption of supply chain logistics and management processes                                                        | No response                     | ×                           | <b>✓</b>                  | Not used                                                     | <b>65%</b>                    | <b>71%</b>                        |
| Procurement of surge commodities (e.g. PPE, oxygen)                                                                | Not included in round 1         | Not included in round 2     | <b>✓</b>                  | Used and integrated into routine service delivery            | 79%                           | <b>75%</b>                        |
| Community engagement and risk communicat                                                                           | tion strategies                 |                             |                           |                                                              | % of countries using strate   | egy (with or without integration) |
|                                                                                                                    |                                 |                             |                           | Used and integrated into                                     |                               |                                   |
| Community communications                                                                                           | No response                     | ×                           | <b>\</b>                  | routine service delivery                                     | 88%                           | <b>89%</b>                        |
| Jse of proactive governmental strategies to reach vulnerable groups                                                | Not included in round 1         | ×                           | ×                         | Not used                                                     | 44%                           | <b>63%</b>                        |
| Use of existing networks or organizations (e.g. NGOs) to reach vulnerable groups                                   | Not included in round 1         | <b>✓</b>                    | <b>✓</b>                  | Used and integrated into routine service delivery            | 82%                           | <b>77%</b>                        |
| Health financing strategies                                                                                        |                                 |                             |                           |                                                              | % of countries using strate   | egy (with or without integration) |
| Removal of user fees or provision of subsidies for fees at point of use                                            | No response                     | ×                           | ✓                         | Not used                                                     | 32%                           | 41%                               |
| Provision of cash transfers for vulnerable copulations to access care                                              | Not included in round 1         | Not included in round 2     | ✓                         | Used and integrated into routine service delivery            | 38%                           | 29%                               |
| Agreements with private health facilities to deliver essential health services supported through public funds      | Not included in round 1         | Not included in round 2     | ×                         | Not used                                                     | 53%                           | 48%                               |
| Systematic use of quality improvement approaches                                                                   |                                 |                             |                           |                                                              | % of countries using strate   | egy (with or without integration) |
| Improving patient flow in health facilities                                                                        | Not included in round 1         | Not included in round 2     | Not included in round 3   | Not used                                                     | <b>62%</b>                    | <b>68%</b>                        |
| Improving the quality of care in essential health services delivered to patients                                   | Not included in round 1         | Not included in round 2     | Not included in round 3   | Used and integrated into routine service delivery            | <b>76%</b>                    | <b>64%</b>                        |
|                                                                                                                    | Not be also do diference and di | Not included in round 2     | Not included in round 3   | Used but not integrated into                                 | <b>85%</b>                    | <b>75%</b>                        |
| Providing training and supportive supervision of the workforce in quality improvement                              | Not included in round 1         | Not included in round 2     |                           | routine service delivery                                     |                               |                                   |