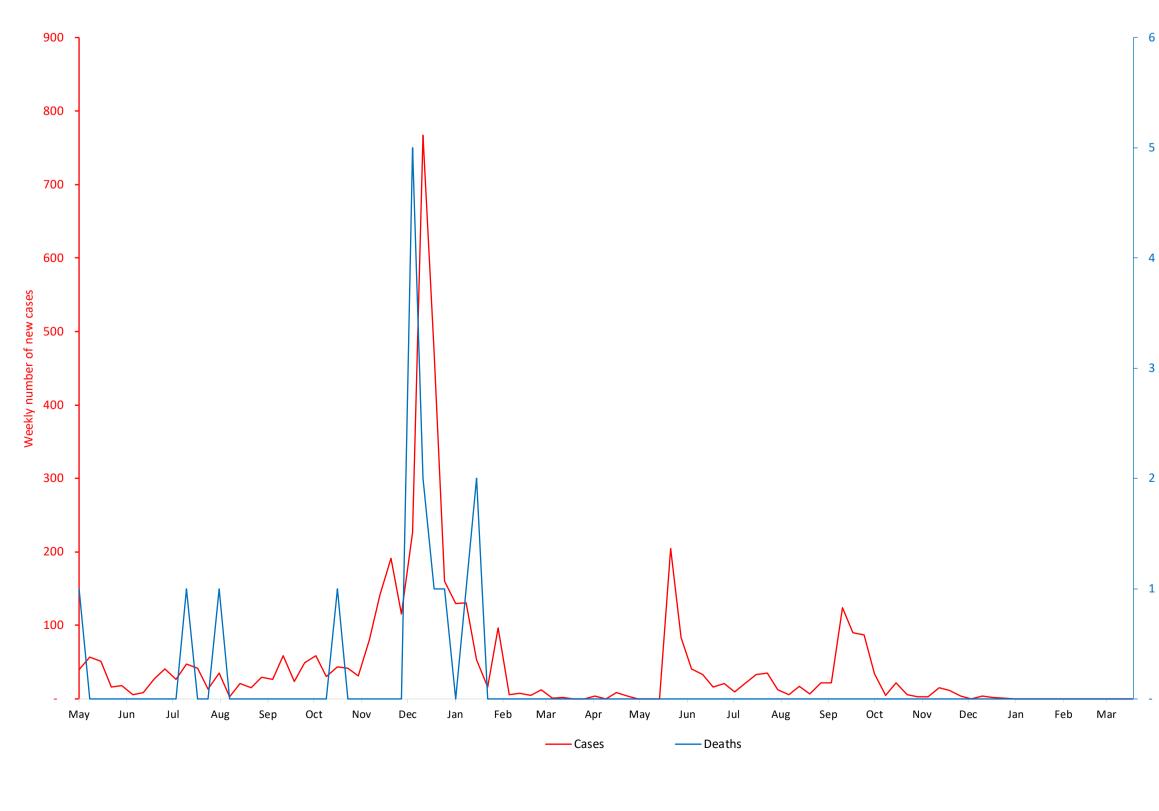

# Weekly number of new COVID-19 cases and deaths

|            | Cases      | Deaths     |
|------------|------------|------------|
| Peak       | 767        | 5          |
| Peak date  | 2022-01-02 | 2021-12-26 |
| Latest     | 0          | 0          |
| Proportion | 0%         | 0%         |