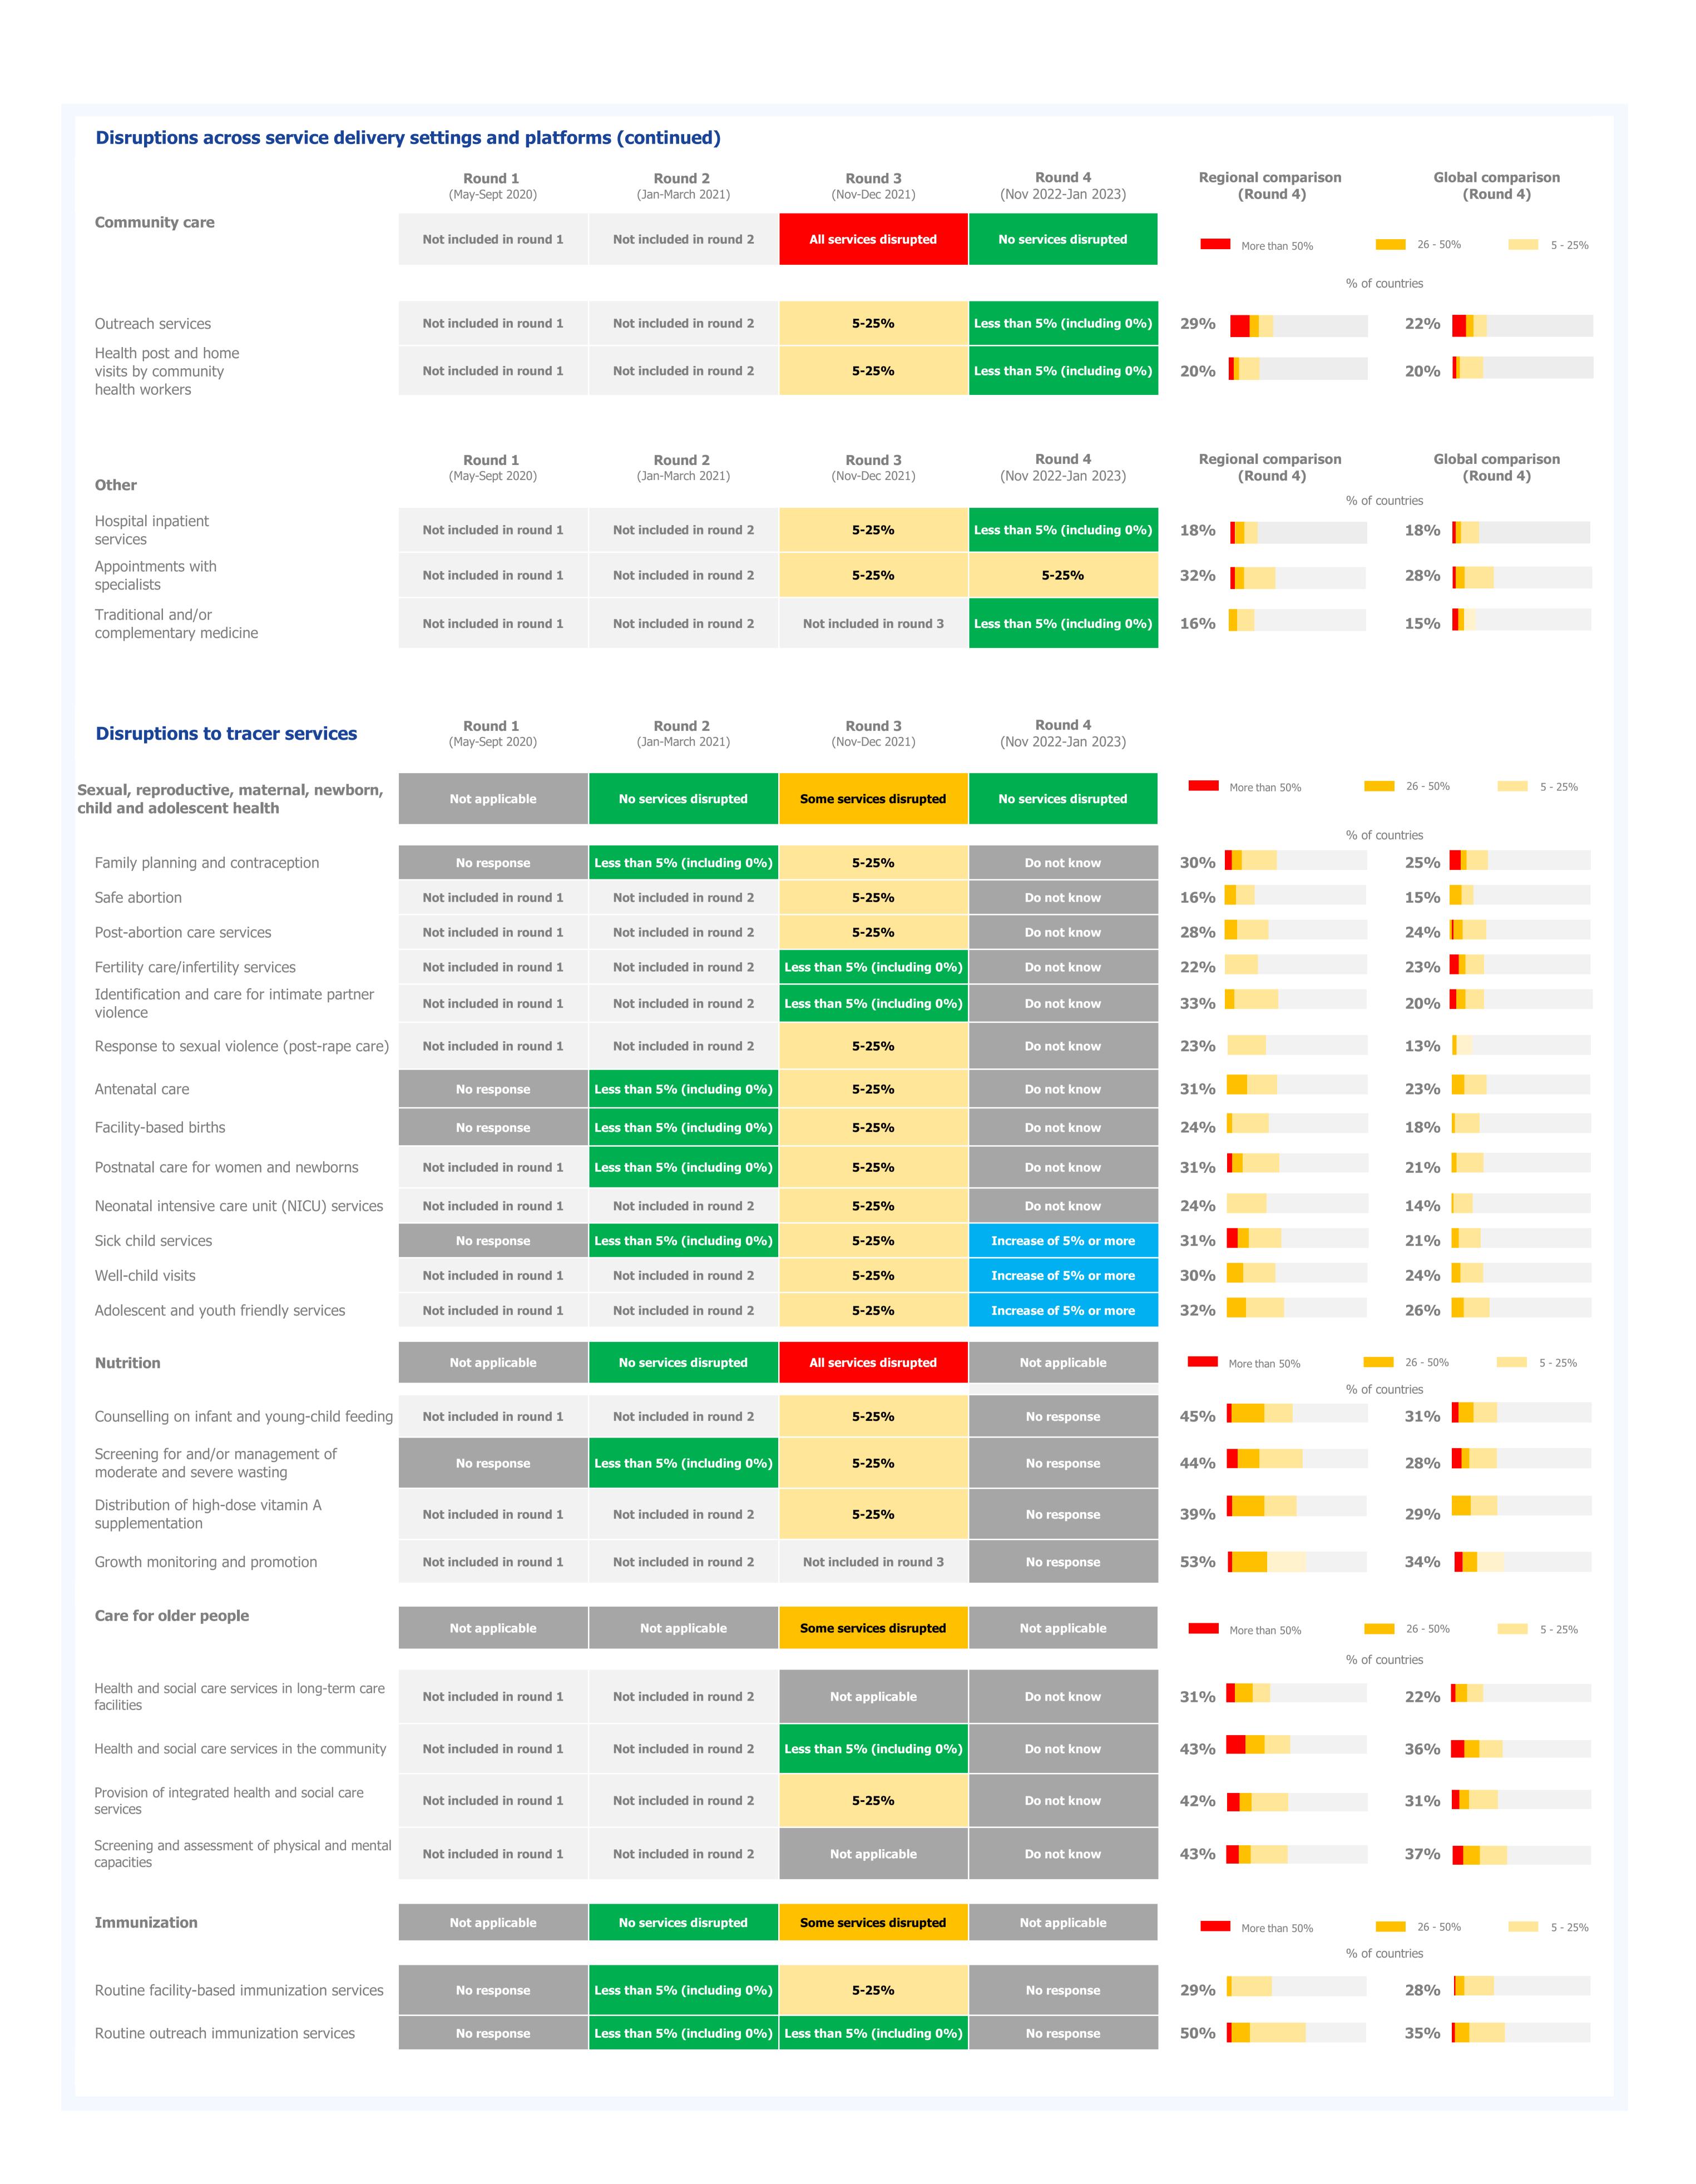

|                                                                            |                        |                                                                      |                     |
| Mental, neurological, and substance use disorders                          | 13-Mar-21              |                                                                            |                        |                                                                      |                     |

# Weekly number of new COVID-19 cases and deaths



|            | Cases      | Deaths     |
|------------|------------|------------|
| Peak       | 767        | 5          |
| Peak date  | 2022-01-02 | 2021-12-26 |
| Latest     | 0          | 0          |
| Proportion | 0%         | 0%         |









| Mitigation strategies and recovery                                                                                 | measures                   |                             |                           |                                                   |                               |                                   |
|--------------------------------------------------------------------------------------------------------------------|----------------------------|-----------------------------|---------------------------|---------------------------------------------------|-------------------------------|-----------------------------------|
| Service delivery modifications                                                                                     | Round 1<br>(May-Sept 20