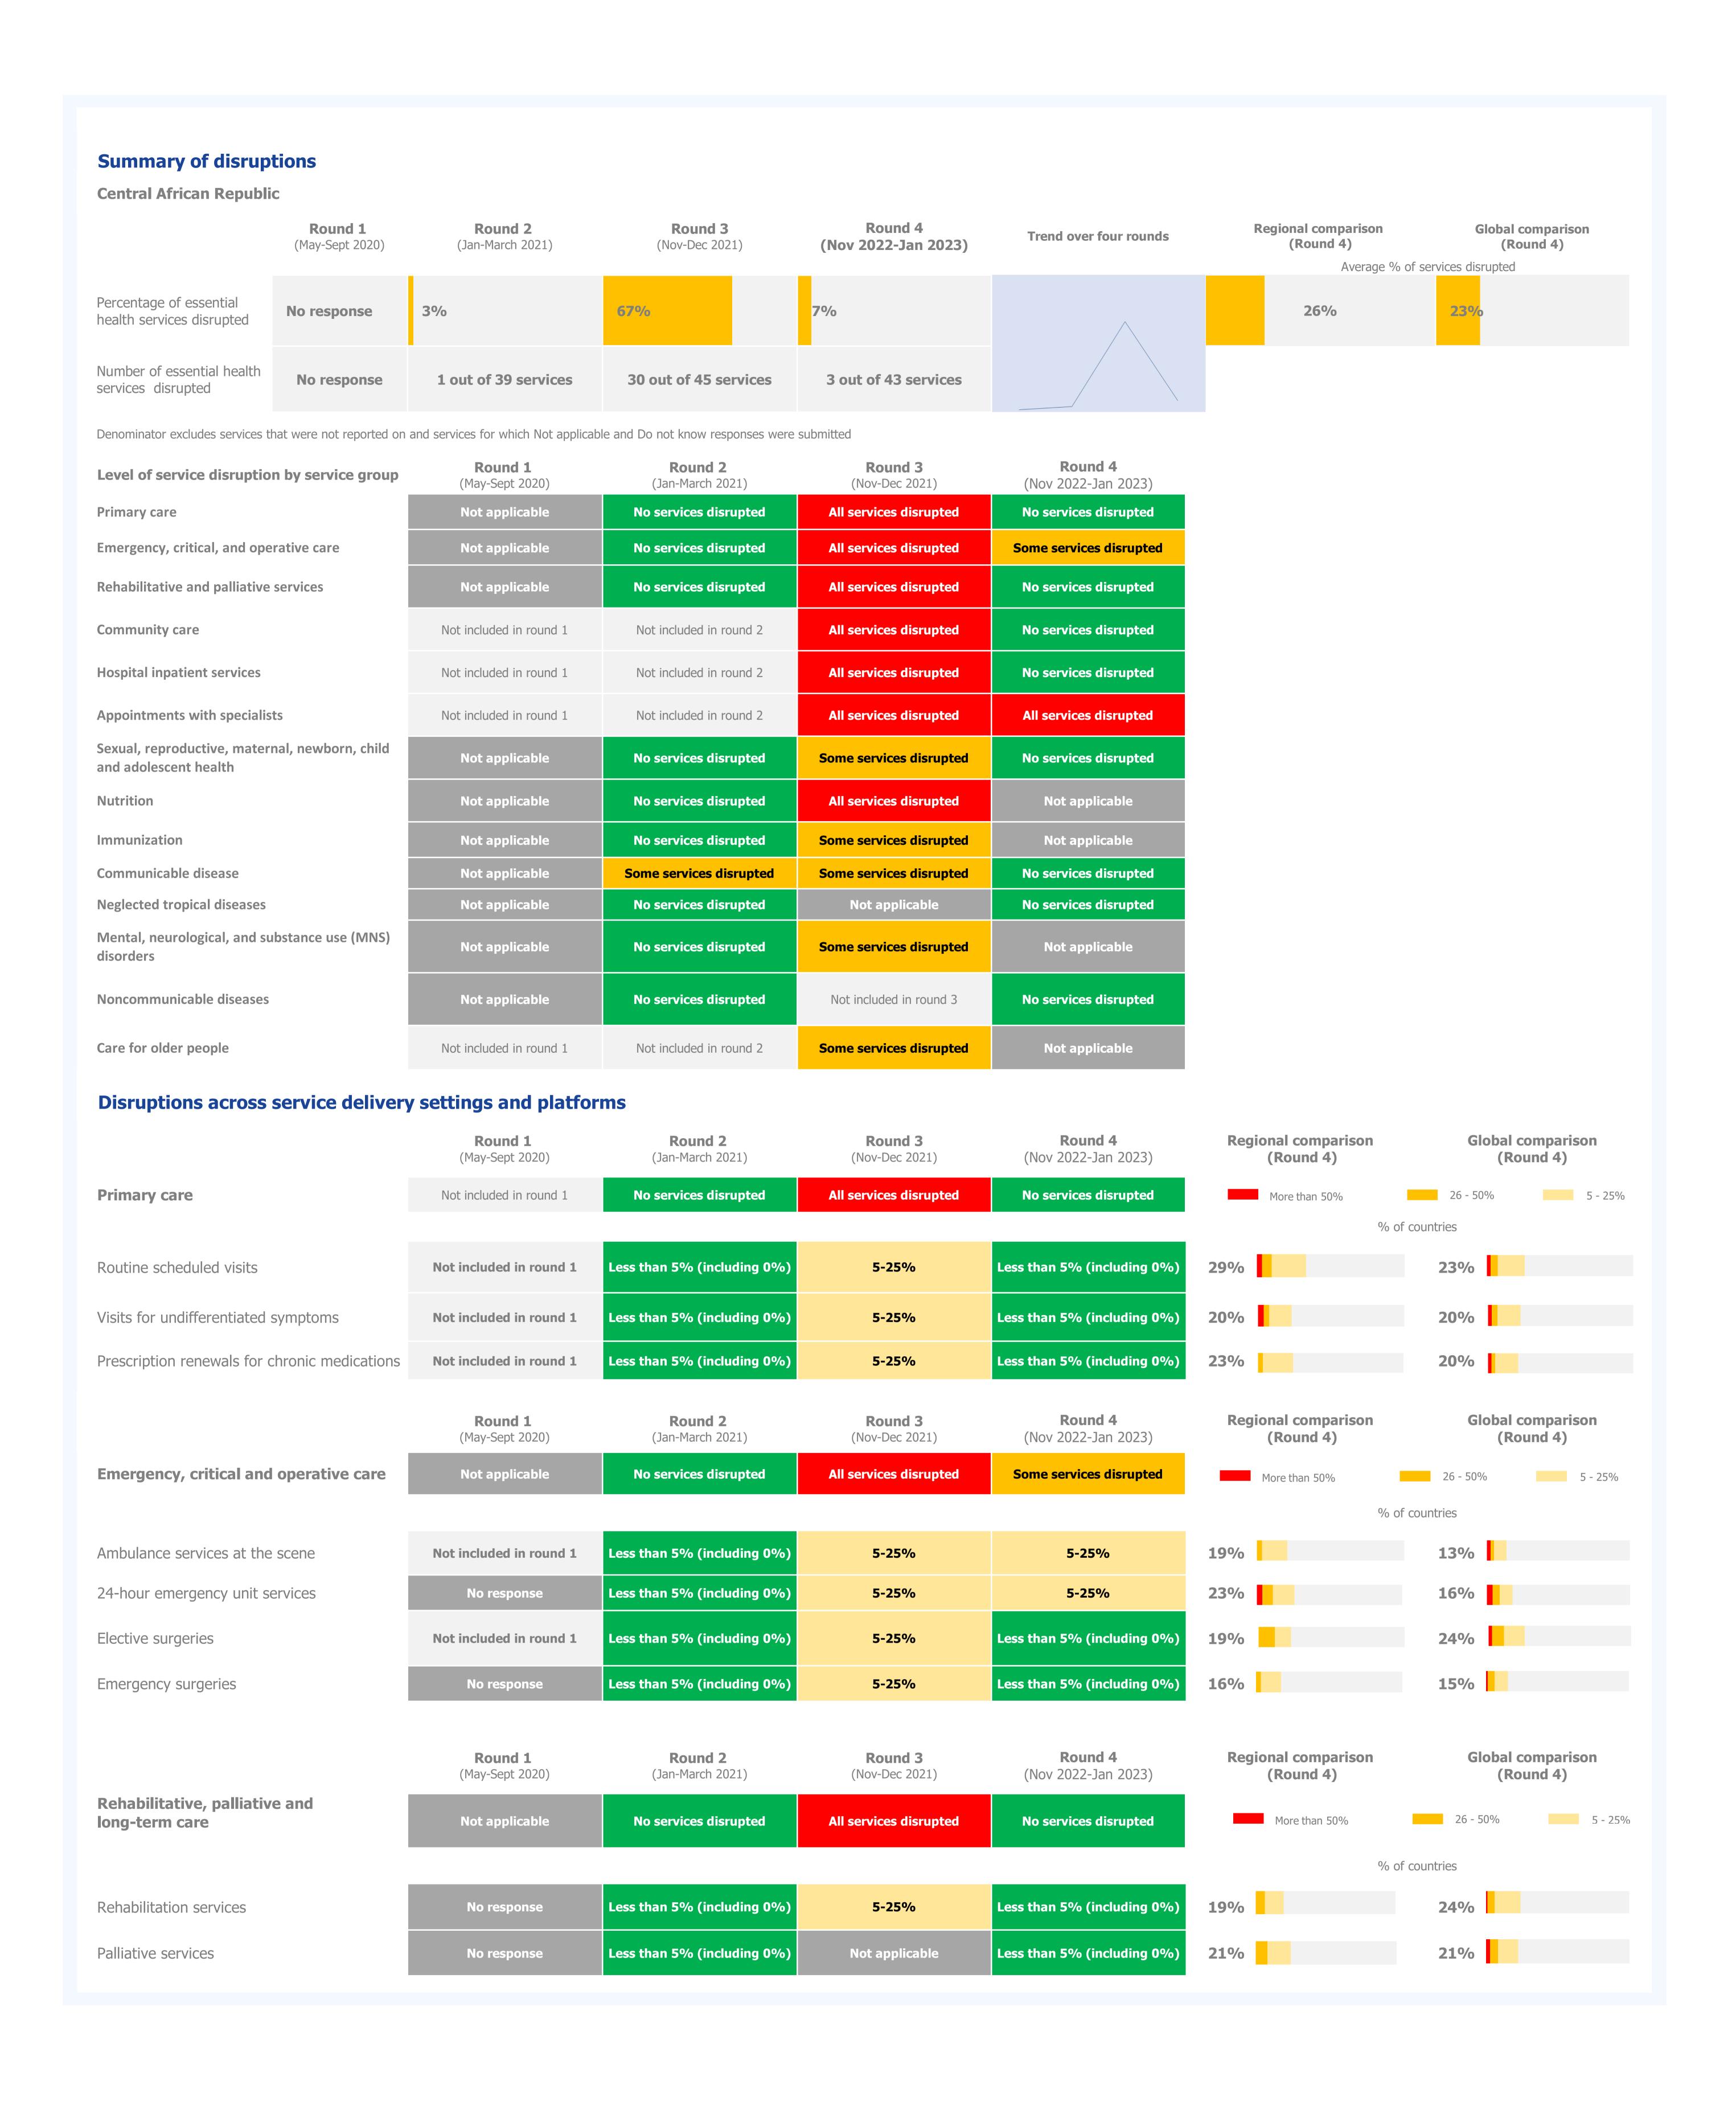

|                                                                            |                        |                                                                      |                     |
| Mental, neurological, and substance use disorders                          | 13-Mar-21              |                                                                            |                        |                                                                      |                     |

# Weekly number of new COVID-19 cases and deaths



|            | Cases      | Deaths     |
|------------|------------|------------|
| Peak       | 767        | 5          |
| Peak date  | 2022-01-02 | 2021-12-26 |
| Latest     | 0          | 0          |
| Proportion | 0%         | 0%         |









| Mitigation strategies and recovery                                                                                 | measures                   |                             |                           |                                                   |                               |                                   |
|--------------------------------------------------------------------------------------------------------------------|----------------------------|-----------------------------|---------------------------|---------------------------------------------------|-------------------------------|-----------------------------------|
| Service delivery modifications                                                                                     | Round 1<br>(May-Sept