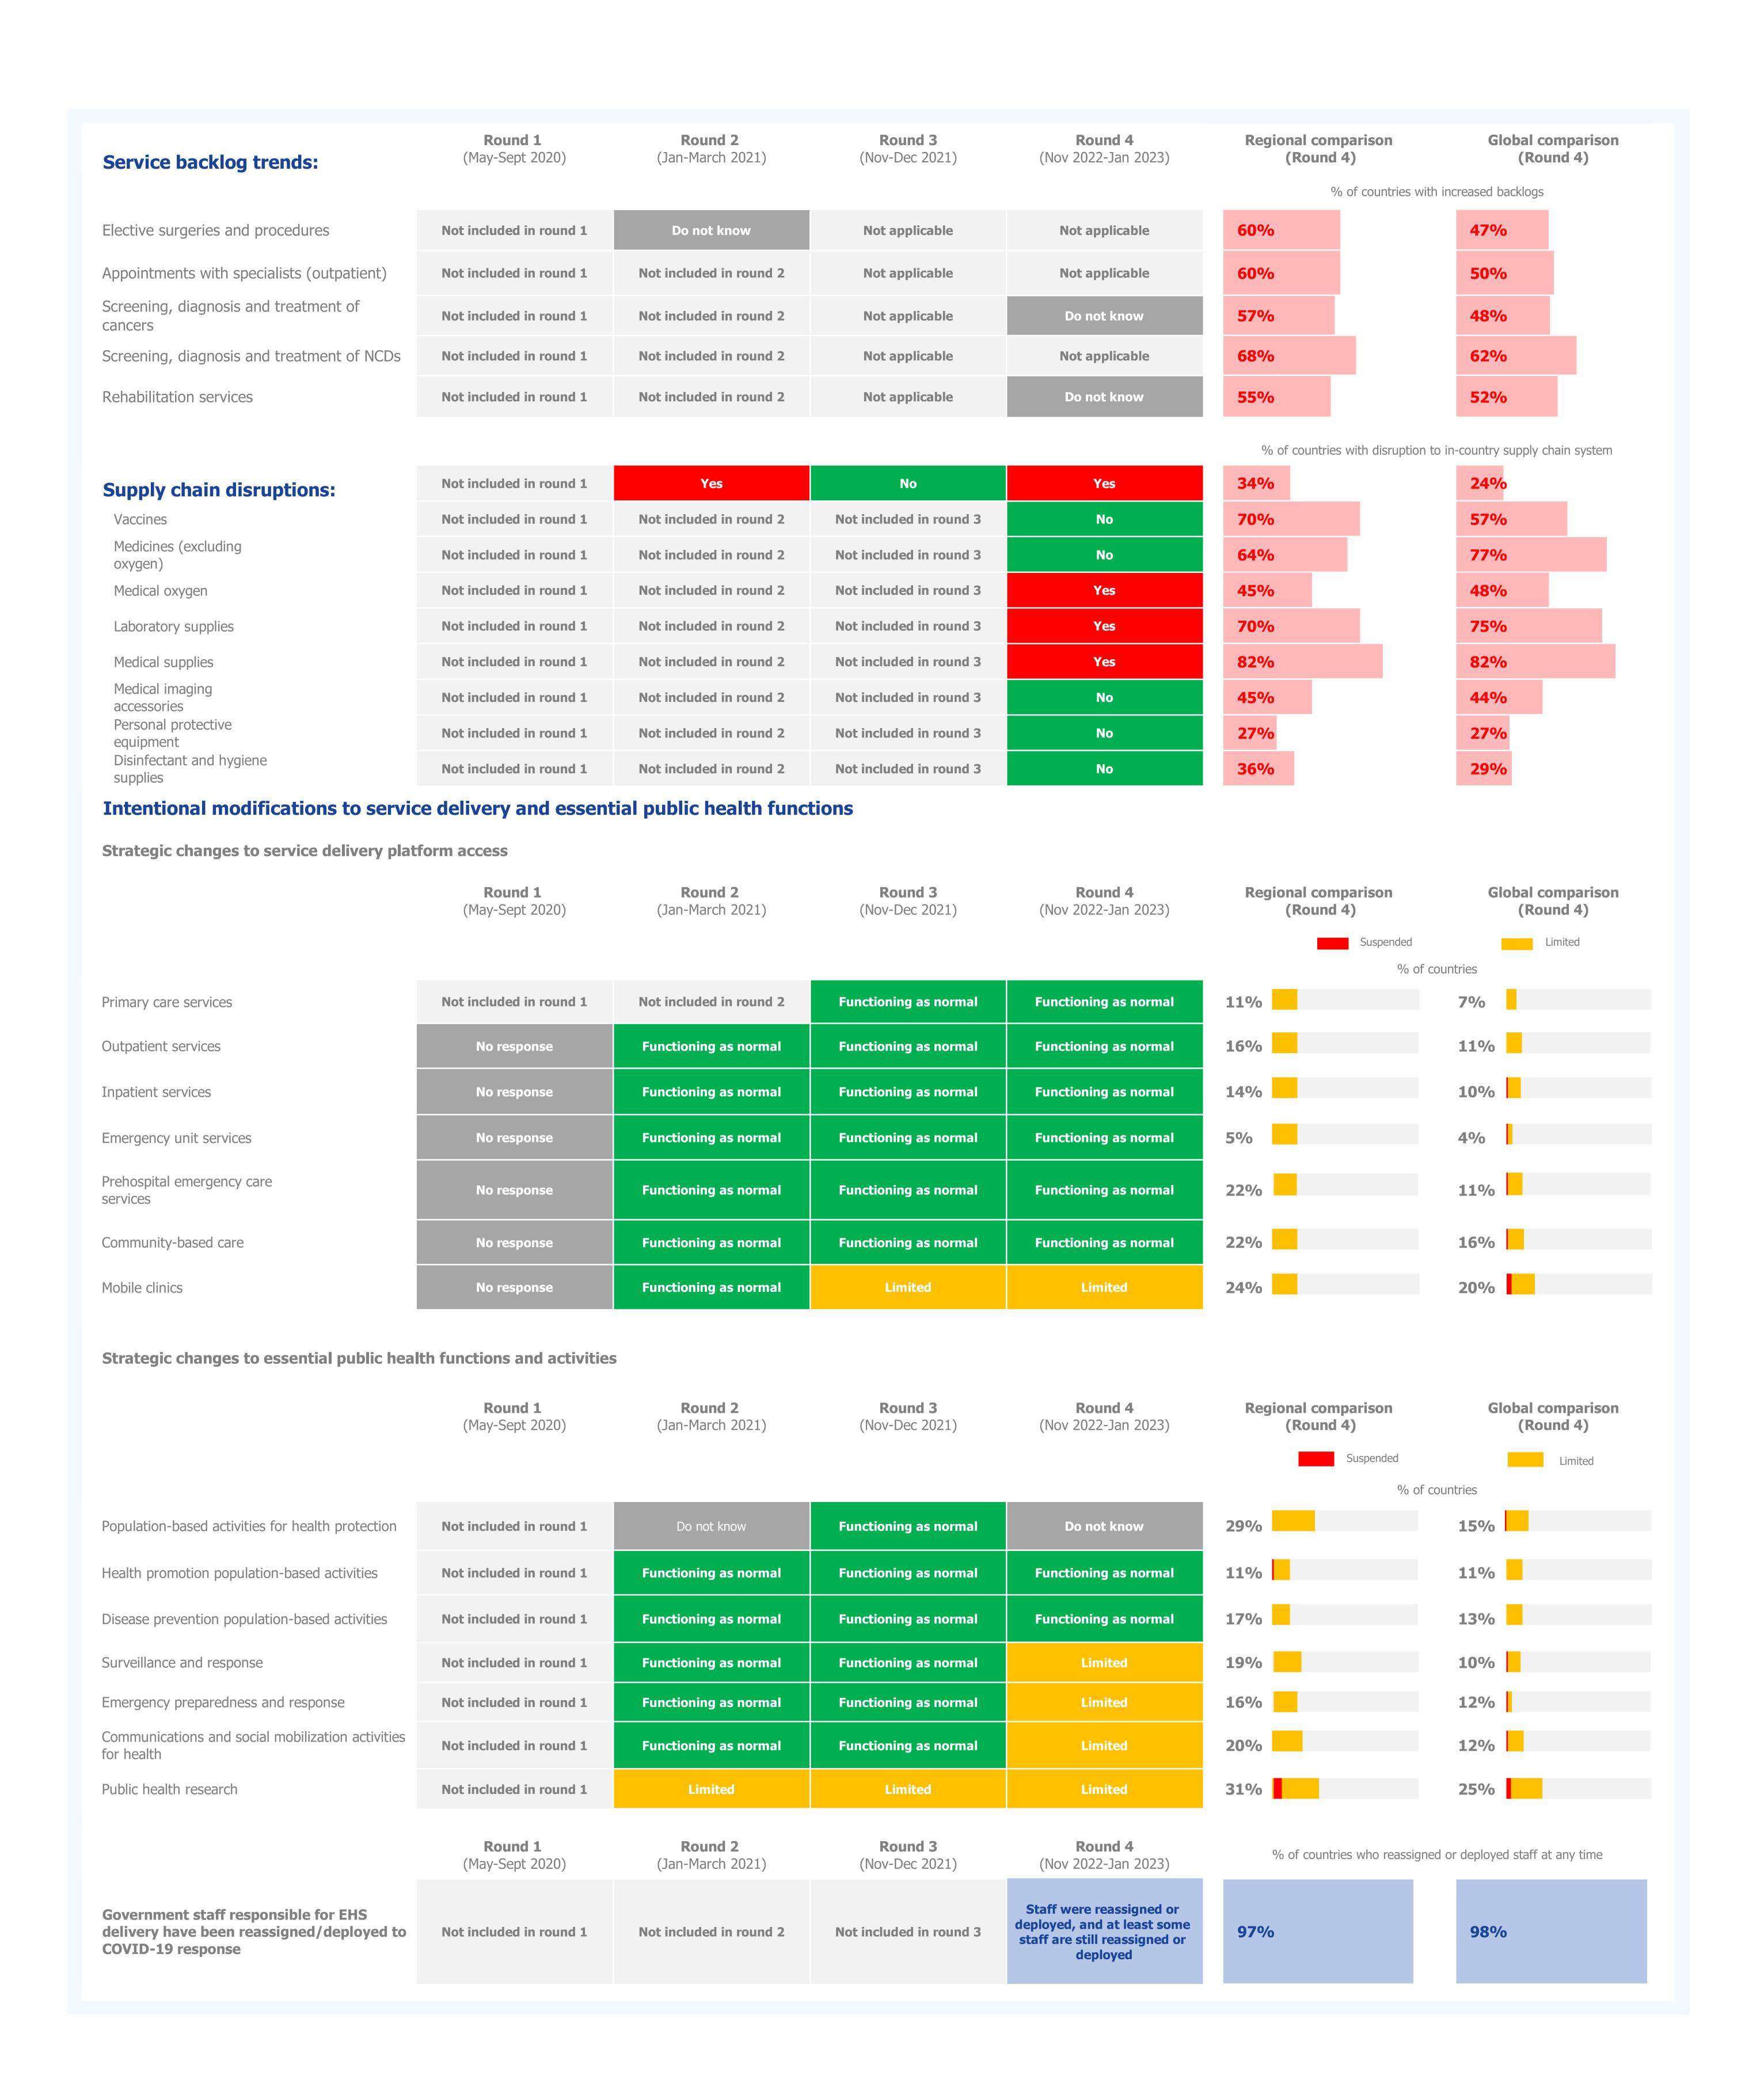

| Mitigation strategies and recovery                                                                                 | measures                   |                             |                           |                                                   |                               |                                   |
|--------------------------------------------------------------------------------------------------------------------|----------------------------|-----------------------------|---------------------------|---------------------------------------------------|-------------------------------|-----------------------------------|
| Service delivery modifications                                                                                     | Round 1<br>(May-Sept 2020) | Round 2<br>(Jan-March 2021) | Round 3<br>(Nov-Dec 2021) | <b>Round 4</b> (Nov 2022-Jan 2023)                | Regional comparison (Round 4) | Global comparison (Round 4)       |
|                                                                                                                    |                            |                             |                           |                                                   | % of countries using strate   | gy (with or without integration)  |
| Expansion of facility hours                                                                                        | Not included in round 1    | ×                           | ✓                         | Not used                                          | 50%                           | <b>52%</b>                        |
| Provision of home-based care where appropriate                                                                     | Not included in round 1    | ×                           | ×                         | Used and integrated into routine service delivery | 71%                           | 69%                               |
| Telemedicine deployment to replace in-person consults                                                              | Not included in round 1    | ×                           | ×                         | Not used                                          | 44%                           | 66%                               |
| Use of self-care interventions where appropriate                                                                   | Not included in round 1    | ×                           | ×                         | Not used                                          | 74%                           | <b>65%</b>                        |
| Catch-up campaigns for missed appointments                                                                         | Not included in round 1    | ×                           | ✓                         | Not used                                          | 71%                           | 53%                               |
| Integration of several services into single visit                                                                  | Not included in round 1    | ×                           | ✓                         | Not used                                          | 44%                           | 42%                               |
| Redirection of patients to alternate care sites/reorientation of referral pathways                                 | No response                | ×                           | ✓                         | Not used                                          | <b>62%</b>                    | 58%                               |
| Health worker capacities and training                                                                              |                            |                             |                           |                                                   | % of countries using strate   | egy (with or without integration) |
| Redistribution of health worker tasks and optimization of roles                                                    | No response                | ×                           | ×                         | Not used                                          | <b>65%</b>                    | <b>72%</b>                        |
| Rapid training mechanisms and job aids for key capacities and newly distributed tasks and roles                    | Not included in round 1    | Not included in round 2     | ✓                         | Used and integrated into routine service delivery | <b>76%</b>                    | 80%                               |
| Recruitment of additional staff                                                                                    | No response                | ✓                           | ✓                         | Not used                                          | <b>74%</b>                    | 71%                               |
| Provision of mental health care and psychosocial support to health workers                                         | Not included in round 1    | Not included in round 2     | ✓                         | Used and integrated into routine service delivery | 74%                           | <b>63%</b>                        |
| Establishment of pathways for accelerated training and early certification of medical, nursing and other key staff | Not included in round 1    | Not included in round 2     | ×                         | Not used                                          | 32%                           | 40%                               |
| Paid sick leave, overtime pay, and/or hazard pay                                                                   | Not included in round 1    | Not included in round 2     | ✓                         | Not used                                          | <b>47%</b>                    | <b>55%</b>                        |
| Access to medicines and health products                                                                            |                            |                             |                           |                                                   | % of countries using strate   | egy (with or without integration) |
| Novel approaches to renewing prescriptions and dispensing medications                                              | Not included in round 1    | Not included in round 2     | ×                         | Not used                                          | <b>50%</b>                    | <b>56%</b>                        |
| Adaption of supply chain logistics and management processes                                                        | No response                | ×                           | ✓                         | Used and integrated into routine service delivery | <b>65%</b>                    | <b>71%</b>                        |
| Procurement of surge commodities (e.g. PPE, oxygen)                                                                | Not included in round 1    | Not included in round 2     | ✓                         | Used and integrated into routine service delivery | 79%                           | <b>75%</b>                        |
| Community engagement and risk communicat                                                                           | tion strategies            |                             |                           |                                                   | % of countries using strate   | gy (with or without integration)  |
| Community communications                                                                                           | No response                | ×                           | <b>✓</b>                  | Used and integrated into routine service delivery | 88%                           | 89%                               |
| Use of proactive governmental strategies to reach vulnerable groups                                                | Not included in round 1    | ×                           | ✓                         | Not used                                          | 44%                           | <b>63%</b>                        |
| Use of existing networks or organizations (e.g. NGOs) to reach vulnerable groups                                   | Not included in round 1    | ✓                           | ✓                         | Not used                                          | 82%                           | <b>77%</b>                        |
| Health financing strategies                                                                                        |                            |                             |                           |                                                   | % of countries using strate   | egy (with or without integration) |
| Removal of user fees or provision of subsidies for fees at point of use                                            | No response                | ×                           | ×                         | Not used                                          | 32%                           | 41%                               |
| Provision of cash transfers for vulnerable populations to access care                                              | Not included in round 1    | Not included in round 2     | <b>✓</b>                  | Not used                                          | 38%                           | 29%                               |
| Agreements with private health facilities to deliver essential health services supported through public funds      | Not included in round 1    | Not included in round 2     | ×                         | Not used                                          | <b>53%</b>                    | 48%                               |
| Systematic use of quality improvement approaches                                                                   |                            |                             |                           |                                                   | % of countries using strate   | egy (with or without integration) |
| Improving patient flow in health facilities                                                                        | Not included in round 1    | Not included in round 2     | Not included in round 3   | Not used                                          | <b>62%</b>                    | 68%                               |
| Improving the quality of care in essential health services delivered to patients                                   | Not included in round 1    | Not included in round 2     | Not included in round 3   | Not used                                          | <b>76%</b>                    | 64%                               |
| Providing training and supportive supervision of                                                                   | Not included in round 1    | Not included in round 2     | Not included in round 3   | Not used                                          | <b>85%</b>                    | <b>75</b> %                       |
| the workforce in quality improvement                                                                               |                            |                             |                           |                                                   |                               |                                   |