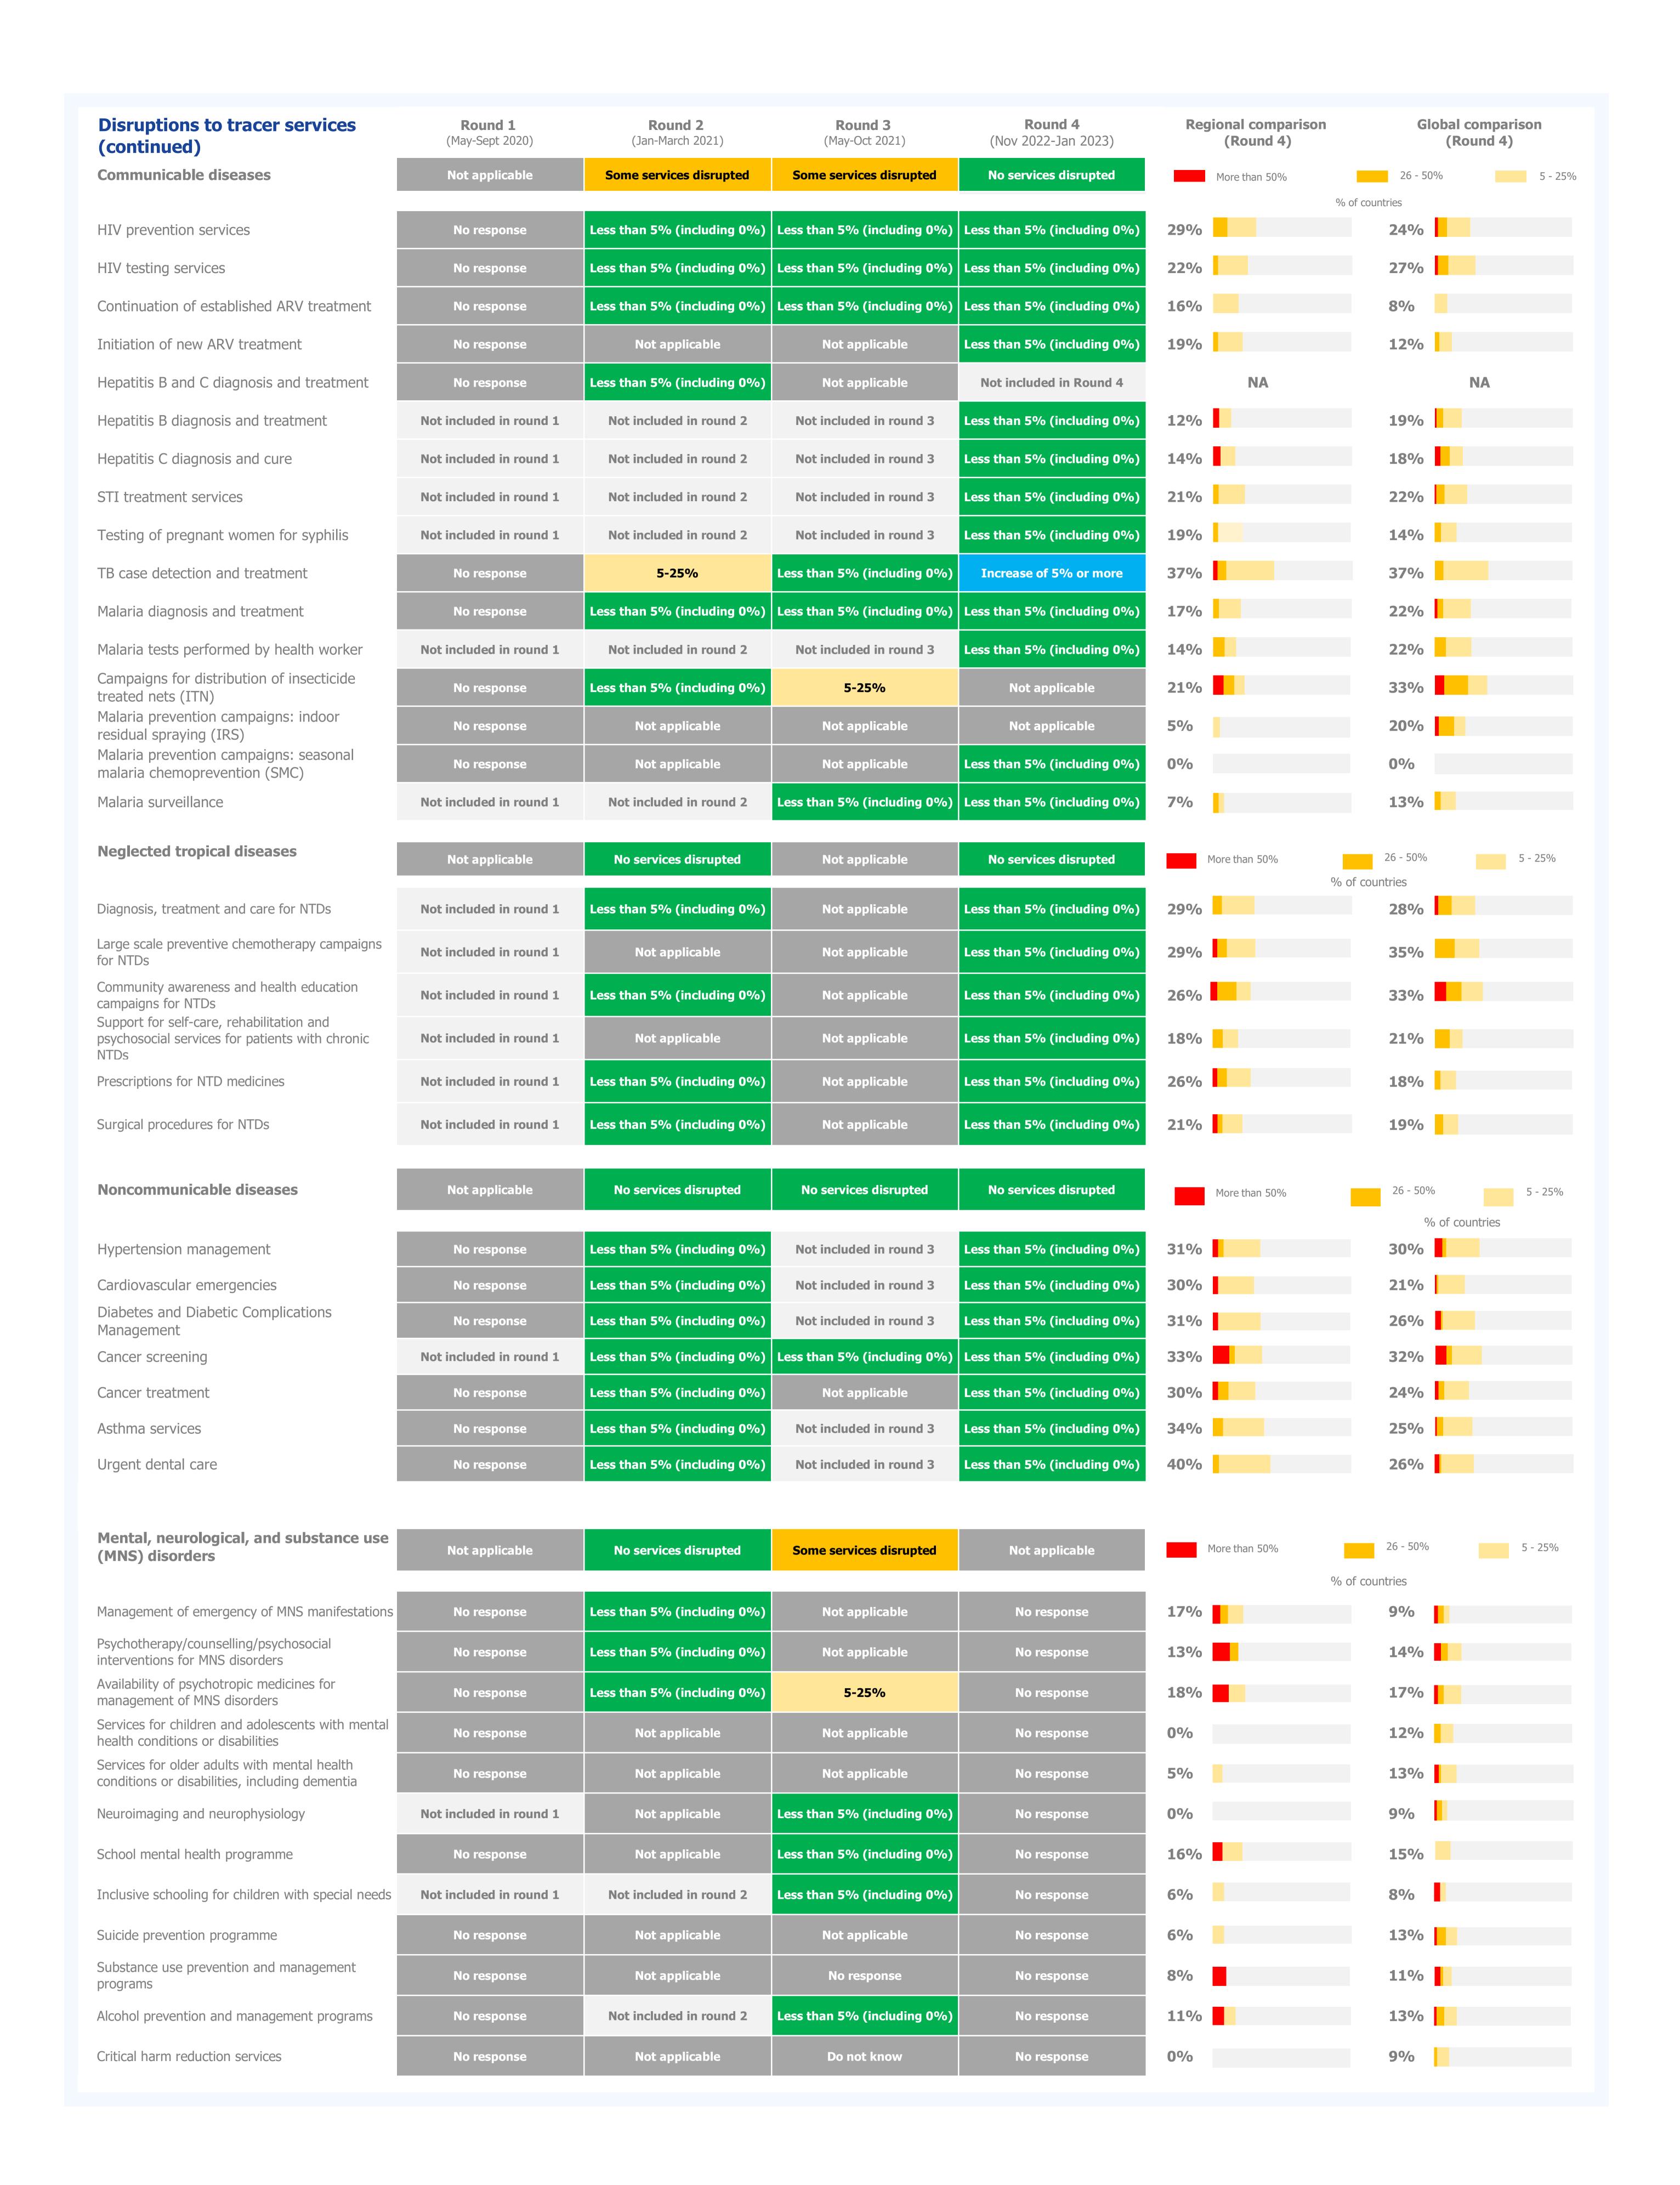

|                                                                            |                        |                                                                      |                     |
| Mental, neurological, and substance use disorders                          | 13-Mar-21              |                                                                            |                        |                                                                      |                     |

# Weekly number of new COVID-19 cases and deaths



|            | Cases      | Deaths     |
|------------|------------|------------|
| Peak       | 767        | 5          |
| Peak date  | 2022-01-02 | 2021-12-26 |
| Latest     | 0          | 0          |
| Proportion | 0%         | 0%         |









| Mitigation strategies and recovery                                                                                 | measures                   |                             |                           |                                                   |                               |                                   |
|--------------------------------------------------------------------------------------------------------------------|----------------------------|-----------------------------|---------------------------|---------------------------------------------------|-------------------------------|-----------------------------------|
| Service delivery modifications                                                                                     | Round 1<br>(May-Sept 2020