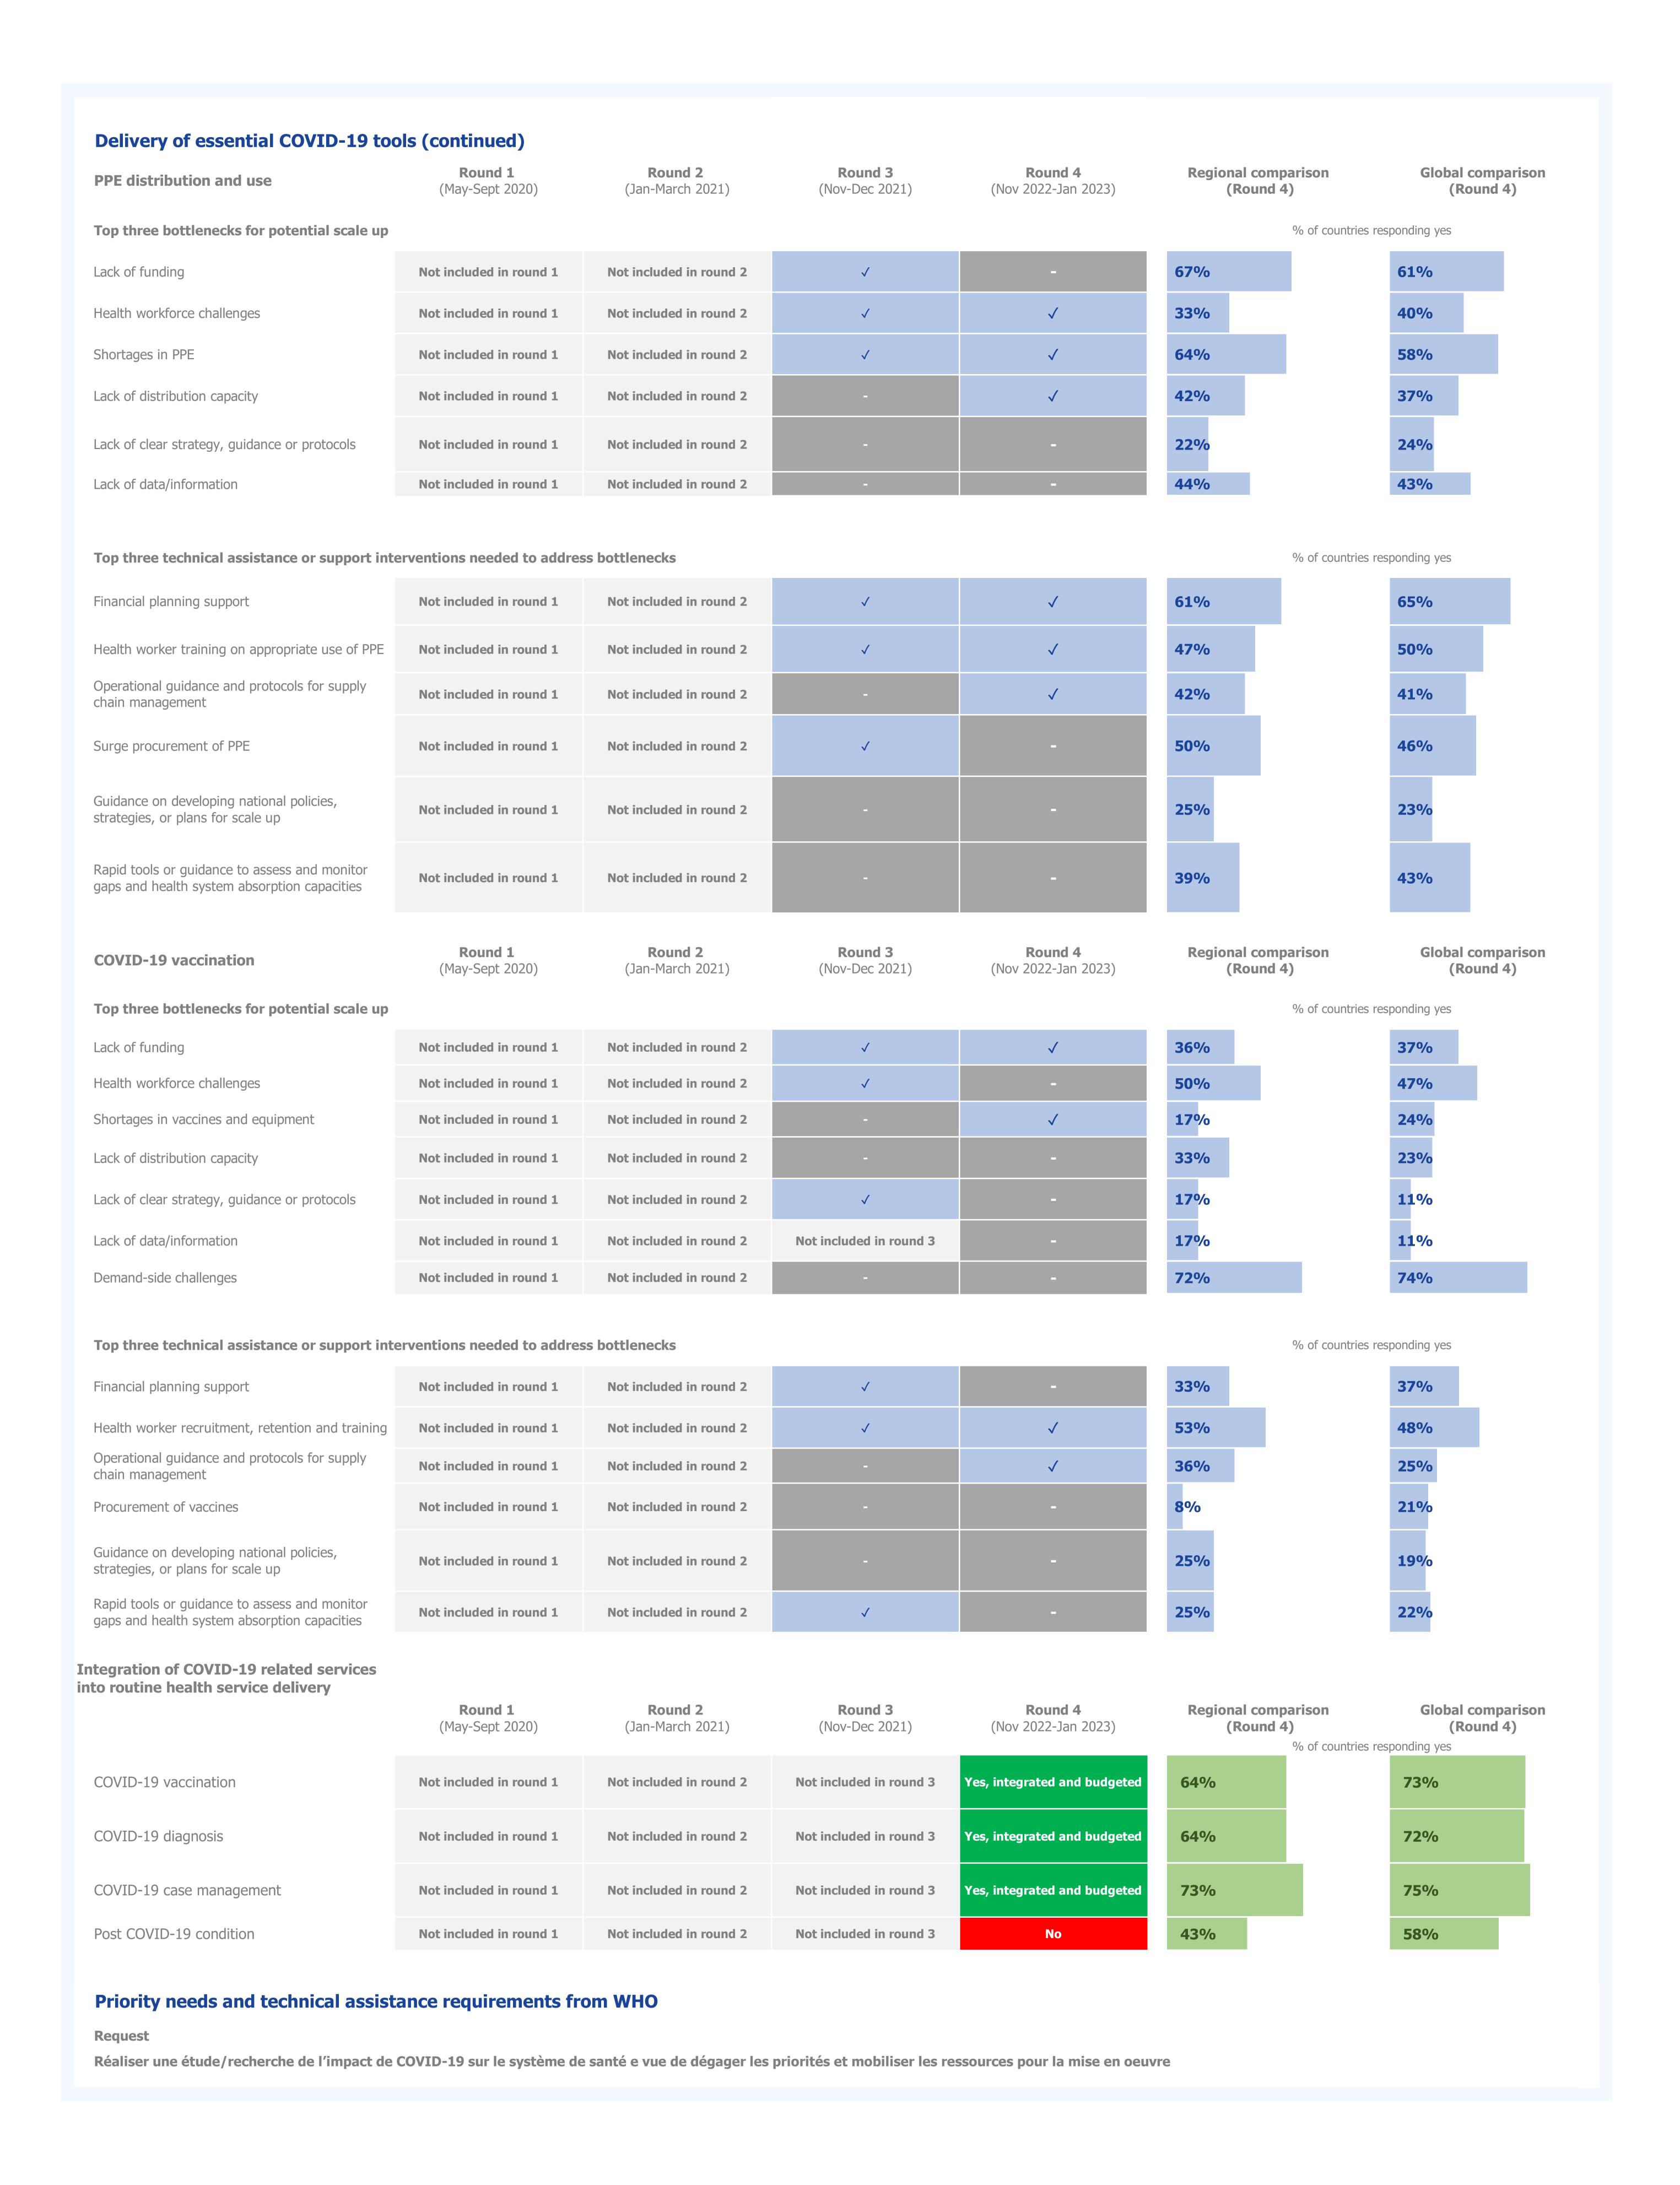

| Policies, planning and investments                                                                                                                       |                             |                             |                                     |                                     |                                              |                                            |
|----------------------------------------------------------------------------------------------------------------------------------------------------------|-----------------------------|-----------------------------|-------------------------------------|-------------------------------------|----------------------------------------------|--------------------------------------------|
| Policies and plans                                                                                                                                       | Round 1                     | Round 2                     | Round 3                             | Round 4                             | Regional comparison                          | Global comparison                          |
|                                                                                                                                                          | (May-Sept 2020)             | (Jan-March 2021)            | (Nov-Dec 2021)                      | (Nov 2022-Jan 2023)                 | (Round 4) % of countries                     | (Round 4) responding yes                   |
| Government has defined EHS to be maintained during COVID-19                                                                                              | No response                 | No/ Not Yet                 | No, does not exist                  | Yes, developed                      | 50%                                          | 59%                                        |
| Country developed or revised a health system recovery plan to strengthen health service resilience and preparedness for future public health emergencies | Not included in round 1     | Not included in round 2     | Not yet, but planning to<br>develop | Not yet, but planning to<br>develop | 39%                                          | 44%                                        |
| Plan has been budgeted                                                                                                                                   | Not included in round 1     | Not included in round 2     | Not included in round 3             | No response                         | 92%                                          | 92%                                        |
| Implementation of plan has started                                                                                                                       | Not included in round 1     | Not included in round 2     | Not included in round 3             | No response                         | 83%                                          | 95%                                        |
| Implentation hasn't started because:                                                                                                                     |                             |                             |                                     |                                     |                                              |                                            |
| Focus is still currently on pandemic response                                                                                                            | Not included in round 1     | Not included in round 2     | Not included in round 3             | No response                         | Sample size too small to display.            | Sample size too small to displa            |
| Focus is currently on socio-economic recovery                                                                                                            | Not included in round 1     | Not included in round 2     | Not included in round 3             | No response                         | Sample size too small to display             | Sample size too small to displa            |
| Limited resources                                                                                                                                        | Not included in round 1     | Not included in round 2     | Not included in round 3             | No response                         | Sample size too small to display             | Sample size too small to displa            |
| No designated authority/platform/mechanism to coordinate implementation                                                                                  | Not included in round 1     | Not included in round 2     | Not included in round 3             | No response                         | Sample size too small to display             | Sample size too small to displa            |
| A focused review was used to inform recovery plan                                                                                                        | Not included in round 1     | Not included in round 2     | Not included in round 3             | No response                         | 82%                                          | 94%                                        |
| Thematic areas that have been identified as central                                                                                                      | to ongoing recovery effort: |                             |                                     |                                     | % of countries                               | responding yes                             |
| Primary Care                                                                                                                                             | Not included in round 1     | Not included in round 2     | Not included in round 3             | <b>✓</b>                            | 89%                                          | 89%                                        |
| Emergency risk management including preparedness                                                                                                         | Not included in round 1     | Not included in round 2     | Not included in round 3             | ✓                                   | 95%                                          | 84%                                        |
| Other essential public health functions                                                                                                                  | Not included in round 1     | Not included in round 2     | Not included in round 3             | -                                   | 42%                                          | <b>62%</b>                                 |
| Continuity of essential health services across health programmes and conditions                                                                          | Not included in round 1     | Not included in round 2     | Not included in round 3             | ✓                                   | 89%                                          | 83%                                        |
| Whole of government / multisectoral engagement                                                                                                           | Not included in round 1     | Not included in round 2     | Not included in round 3             | -                                   | 58%                                          | <b>57%</b>                                 |
| Community engagement                                                                                                                                     | Not included in round 1     | Not included in round 2     | Not included in round 3             | <b>✓</b>                            | 92%                                          | <b>75%</b>                                 |
| Vulnerable and marginalized populations                                                                                                                  | Not included in round 1     | Not included in round 2     | Not included in round 3             | <b>✓</b>                            | <b>68%</b>                                   | <b>65%</b>                                 |
| Quality of care                                                                                                                                          | Not included in round 1     | Not included in round 2     | Not included in round 3             | -                                   | <b>76%</b>                                   | 63%                                        |
| None                                                                                                                                                     | Not included in round 1     | Not included in round 2     | Not included in round 3             | -                                   | 0%                                           | 2%                                         |
| Country made additional government funding and investments                                                                                               | Round 1<br>(May-Sept 2020)  | Round 2<br>(Jan-March 2021) | Round 3<br>(Nov-Dec 2021)           | <b>Round 4</b> (Nov 2022-Jan 2023)  | Regional comparison (Round 4) % of countries | Global comparison (Round 4) responding ves |
| To maintain EHS during COVID-19                                                                                                                          | No response                 | ✓                           | ✓                                   | ✓                                   | <b>76%</b>                                   | <b>83%</b>                                 |
| o cover reductions in loss of revenue                                                                                                                    | Not included in round 1     | Not included in round 2     | Not included in round 3             | ×                                   | 28%                                          | 56%                                        |
| For longer-term recovery and/or health service resilience and preparedness                                                                               | Not included in round 1     | Not included in round 2     | ✓                                   | ✓                                   | 58%                                          | <b>74%</b>                                 |
| Sub-areas where investments have been made                                                                                                               |                             |                             |                                     |                                     | % of countries                               | responding yes                             |
| New facility infrastructure                                                                                                                              | Not included in round 1     | Not included in round 2     | ✓                                   | ✓                                   | 78%                                          | 81%                                        |
| Digital health technologies and infrastructure                                                                                                           | Not included in round 1     | Not included in round 2     | ×                                   | ×                                   | <b>67%</b>                                   | 87%                                        |
| Health workforce capacity strengthening                                                                                                                  | Not included in round 1     | Not included in round 2     | ✓                                   | ✓                                   | 100%                                         | 95%                                        |
| Access to medicines, supplies and other health products                                                                                                  | Not included in round 1     | Not included in round 2     | ×                                   | ×                                   | 89%                                          | 86%                                        |
| Health information systems                                                                                                                               | Not included in round 1     | Not included in round 2     | ×                                   | ✓                                   | 83%                                          | 80%                                        |

| Country received additional external                                                                                                                                    |                            |                                                   |                                            |                                                 | % of countries                               | responding yes                             |
|-------------------------------------------------------------------------------------------------------------------------------------------------------------------------|----------------------------|---------------------------------------------------|--------------------------------------------|-------------------------------------------------|----------------------------------------------|--------------------------------------------|
| funding to support health system recovery efforts from:                                                                                                                 | Round 1<br>(May-Sept 2020) | Round 2<br>(Jan-March 2021)                       | Round 3<br>(Nov-Dec 2021)                  | <b>Round 4</b> (Nov 2022-Jan 2023)              |                                              |                                            |
| None                                                                                                                                                                    | Not included in round 1    | Not included in round 2                           | Not included in round 3                    |                                                 | 0%                                           | 15%                                        |
| WHO                                                                                                                                                                     | Not included in round 1    | Not included in round 2                           | Not included in round 3                    | <b>✓</b>                                        | <b>87</b> %                                  | 78%                                        |
| Other UN agencies and multilateral development banks                                                                                                                    | Not included in round 1    | Not included in round 2                           | Not included in round 3                    | ✓                                               | 87%                                          | <b>75%</b>                                 |
| Bilateral development partners                                                                                                                                          | Not included in round 1    | Not included in round 2                           | Not included in round 3                    | <b>✓</b>                                        | <b>87%</b>                                   | 64%                                        |
| International non-governmental organizations (not for profit)                                                                                                           | Not included in round 1    | Not included in round 2                           | Not included in round 3                    | <b>✓</b>                                        | <b>61%</b>                                   | 58%                                        |
| National non-governmental organizations (not for profit)                                                                                                                | Not included in round 1    | Not included in round 2                           | Not included in round 3                    |                                                 | <b>37%</b>                                   | <b>41%</b>                                 |
| International private organizations (for profit)                                                                                                                        | Not included in round 1    | Not included in round 2                           | Not included in round 3                    |                                                 | 32%                                          | 30%                                        |
| National private organizations (for profit)                                                                                                                             | Not included in round 1    | Not included in round 2                           | Not included in round 3                    |                                                 | 26% % of countries                           | 27% responding ves                         |
| There is a designated national authority with clear responsibility for coordinating health system recovery efforts within the health sector and/or across other sectors | Not included in round 1    | Not included in round 2                           | Not included in round 3                    | ✓                                               | 74%                                          | 78%                                        |
| Information tracking                                                                                                                                                    | Round 1<br>(May-Sept 2020) | Round 2<br>(Jan-March 2021)                       | Round 3<br>(Nov-Dec 2021)                  | <b>Round 4</b> (Nov 2022-Jan 2023)              | Regional comparison (Round 4) % of countries | Global comparison (Round 4) responding yes |
| Regularly monitoring the continuity of EHS during COVID-19                                                                                                              | Not included in round 1    | Yes                                               | Yes                                        | No                                              | 86%                                          | 88%                                        |
| If yes, does it include monitoring mitigation or recovery strategies                                                                                                    | Not included in round 1    | Do not know                                       | Yes                                        | N/A                                             | 86%                                          | 82%                                        |
| If yes, does it include monitoring of the long-<br>term effects of essential health service<br>disruptions                                                              | Not included in round 1    | Not included in round 2                           | Yes                                        | N/A                                             | 81%                                          | 80%                                        |
| If yes, does it include monitoring of barriers to accessing essential health services                                                                                   | Not included in round 1    | Not included in round 2                           | Not included in round 3                    | N/A                                             | 93%                                          | 85%                                        |
| If yes, does it include monitoring of changes in care-seeking behaviour                                                                                                 | Not included in round 1    | Not included in round 2                           | Not included in round 3                    | N/A                                             | 93%                                          | 83%                                        |
| Focused review and documentation of the current situation and the impact of the pandemic in order to inform recovery planning                                           | Not included in round 1    | Not included in round 2                           | Not included in round 3                    | No                                              | 79%                                          | 76%                                        |
| Existence of team dedicated to tracking and                                                                                                                             |                            |                                                   |                                            |                                                 | % of countries                               | responding yes                             |
| addressing the infodemic and health misinformation during COVID-19                                                                                                      | Not included in round 1    | No unit, but we have staff completing these tasks | Not yet, but planning on setting up a unit | Yes, within Ministry of Health<br>or equivalent | 95%                                          | 90%                                        |
| Collecting or collating data on comorbidities in COVID-19 patients                                                                                                      | Not included in round 1    | Yes                                               | Yes                                        | Yes                                             | 97%                                          | 94%                                        |
| Collecting or collating patient-level data on post-COVID-19 condition and its sequelae                                                                                  | Not included in round 1    | Not included in round 2                           | Yes                                        | No                                              | <b>52%</b>                                   | <b>57%</b>                                 |
| Active, multi-source social listening mechanism in place to inform decision-makin                                                                                       | Not included in round 1    | Not included in round 2                           | Not included in round 3                    | lan has been developed to set-u                 | 71%                                          | 63%                                        |
| Produced one or more qualitative or quantitative analysis of health inequities during the COVID-19 pandemic                                                             | Not included in round 1    | Not included in round 2                           | No                                         | No                                              | 65%                                          | 66%                                        |
| Capacities for potential COVID-19 surge                                                                                                                                 | Round 1<br>(May-Sept 2020) | Round 2<br>(Jan-March 2021)                       | Round 3<br>(Nov-Dec 2021)                  | <b>Round 4</b><br>(Nov 2022-Jan 2023)           | Regional comparison (Round 4) % of countries | Global comparison (Round 4) responding yes |
| Current curge capacity assessed                                                                                                                                         | Not included in round 1    | Not included in round 2                           | Not included in round 3                    | No, but in process of completion                | 44%                                          | <b>42%</b>                                 |
| Priority health capacity strengthening areas                                                                                                                            | for potential COVID-19 s   | urge (top 3)                                      |                                            |                                                 | % of countries                               | responding yes                             |
| Multisectoral coordination, governance and financing                                                                                                                    | Not included in round 1    | Not included in round 2                           | Not included in round 3                    | <b>✓</b>                                        | <b>55%</b>                                   | 64%                                        |
| Surveillance, laboratories and diagnostics                                                                                                                              | Not included in round 1    | Not included in round 2                           | Not included in round 3                    | ✓                                               | <b>74%</b>                                   | 60%                                        |
| Risk communication and community engagement                                                                                                                             | Not included in round 1    | Not included in round 2                           | Not included in round 3                    | ✓                                               | 61%                                          | 54%                                        |
| Managing essential health services and systems                                                                                                                          | Not included in round 1    | Not included in round 2                           | Not included in round 3                    | -                                               | <b>18%</b>                                   | 33%                                        |
| Points of entry, international travel and transport, and mass gatherings                                                                                                | Not included in round 1    | Not included in round 2                           | Not included in round 3                    | <b>✓</b>                                        | 42%                                          | 26%                                        |
| Protection of health workforce                                                                                                                                          | Not included in round 1    | Not included in round 2                           | Not included in round 3                    |                                                 | 24%                                          | 27%                                        |
| Infection prevention and control                                                                                                                                        | Not included in round 1    | Not included in round 2                           | Not included in round 3                    | -                                               | 21%                                          | <b>17%</b>                                 |
| Operational support, logistics and supply chains                                                                                                                        | Not included in round 1    | Not included in round 2                           | Not included in round 3                    | -                                               | 18%                                          | <b>17%</b>                                 |
| Research and development                                                                                                                                                | Not included in round 1    | Not included in round 2                           | Not included in round 3                    | -                                               | 8%                                           | 14%                                        |
| Case management and clinical operations                                                                                                                                 | Not included in round 1    | Not included in round 2                           | Not included in round 3                    | ✓                                               | 24%                                          | 14%                                        |
|                                                                                                                                                                         |                            |                                                   |                                            |                                                 |                                              |                                            |