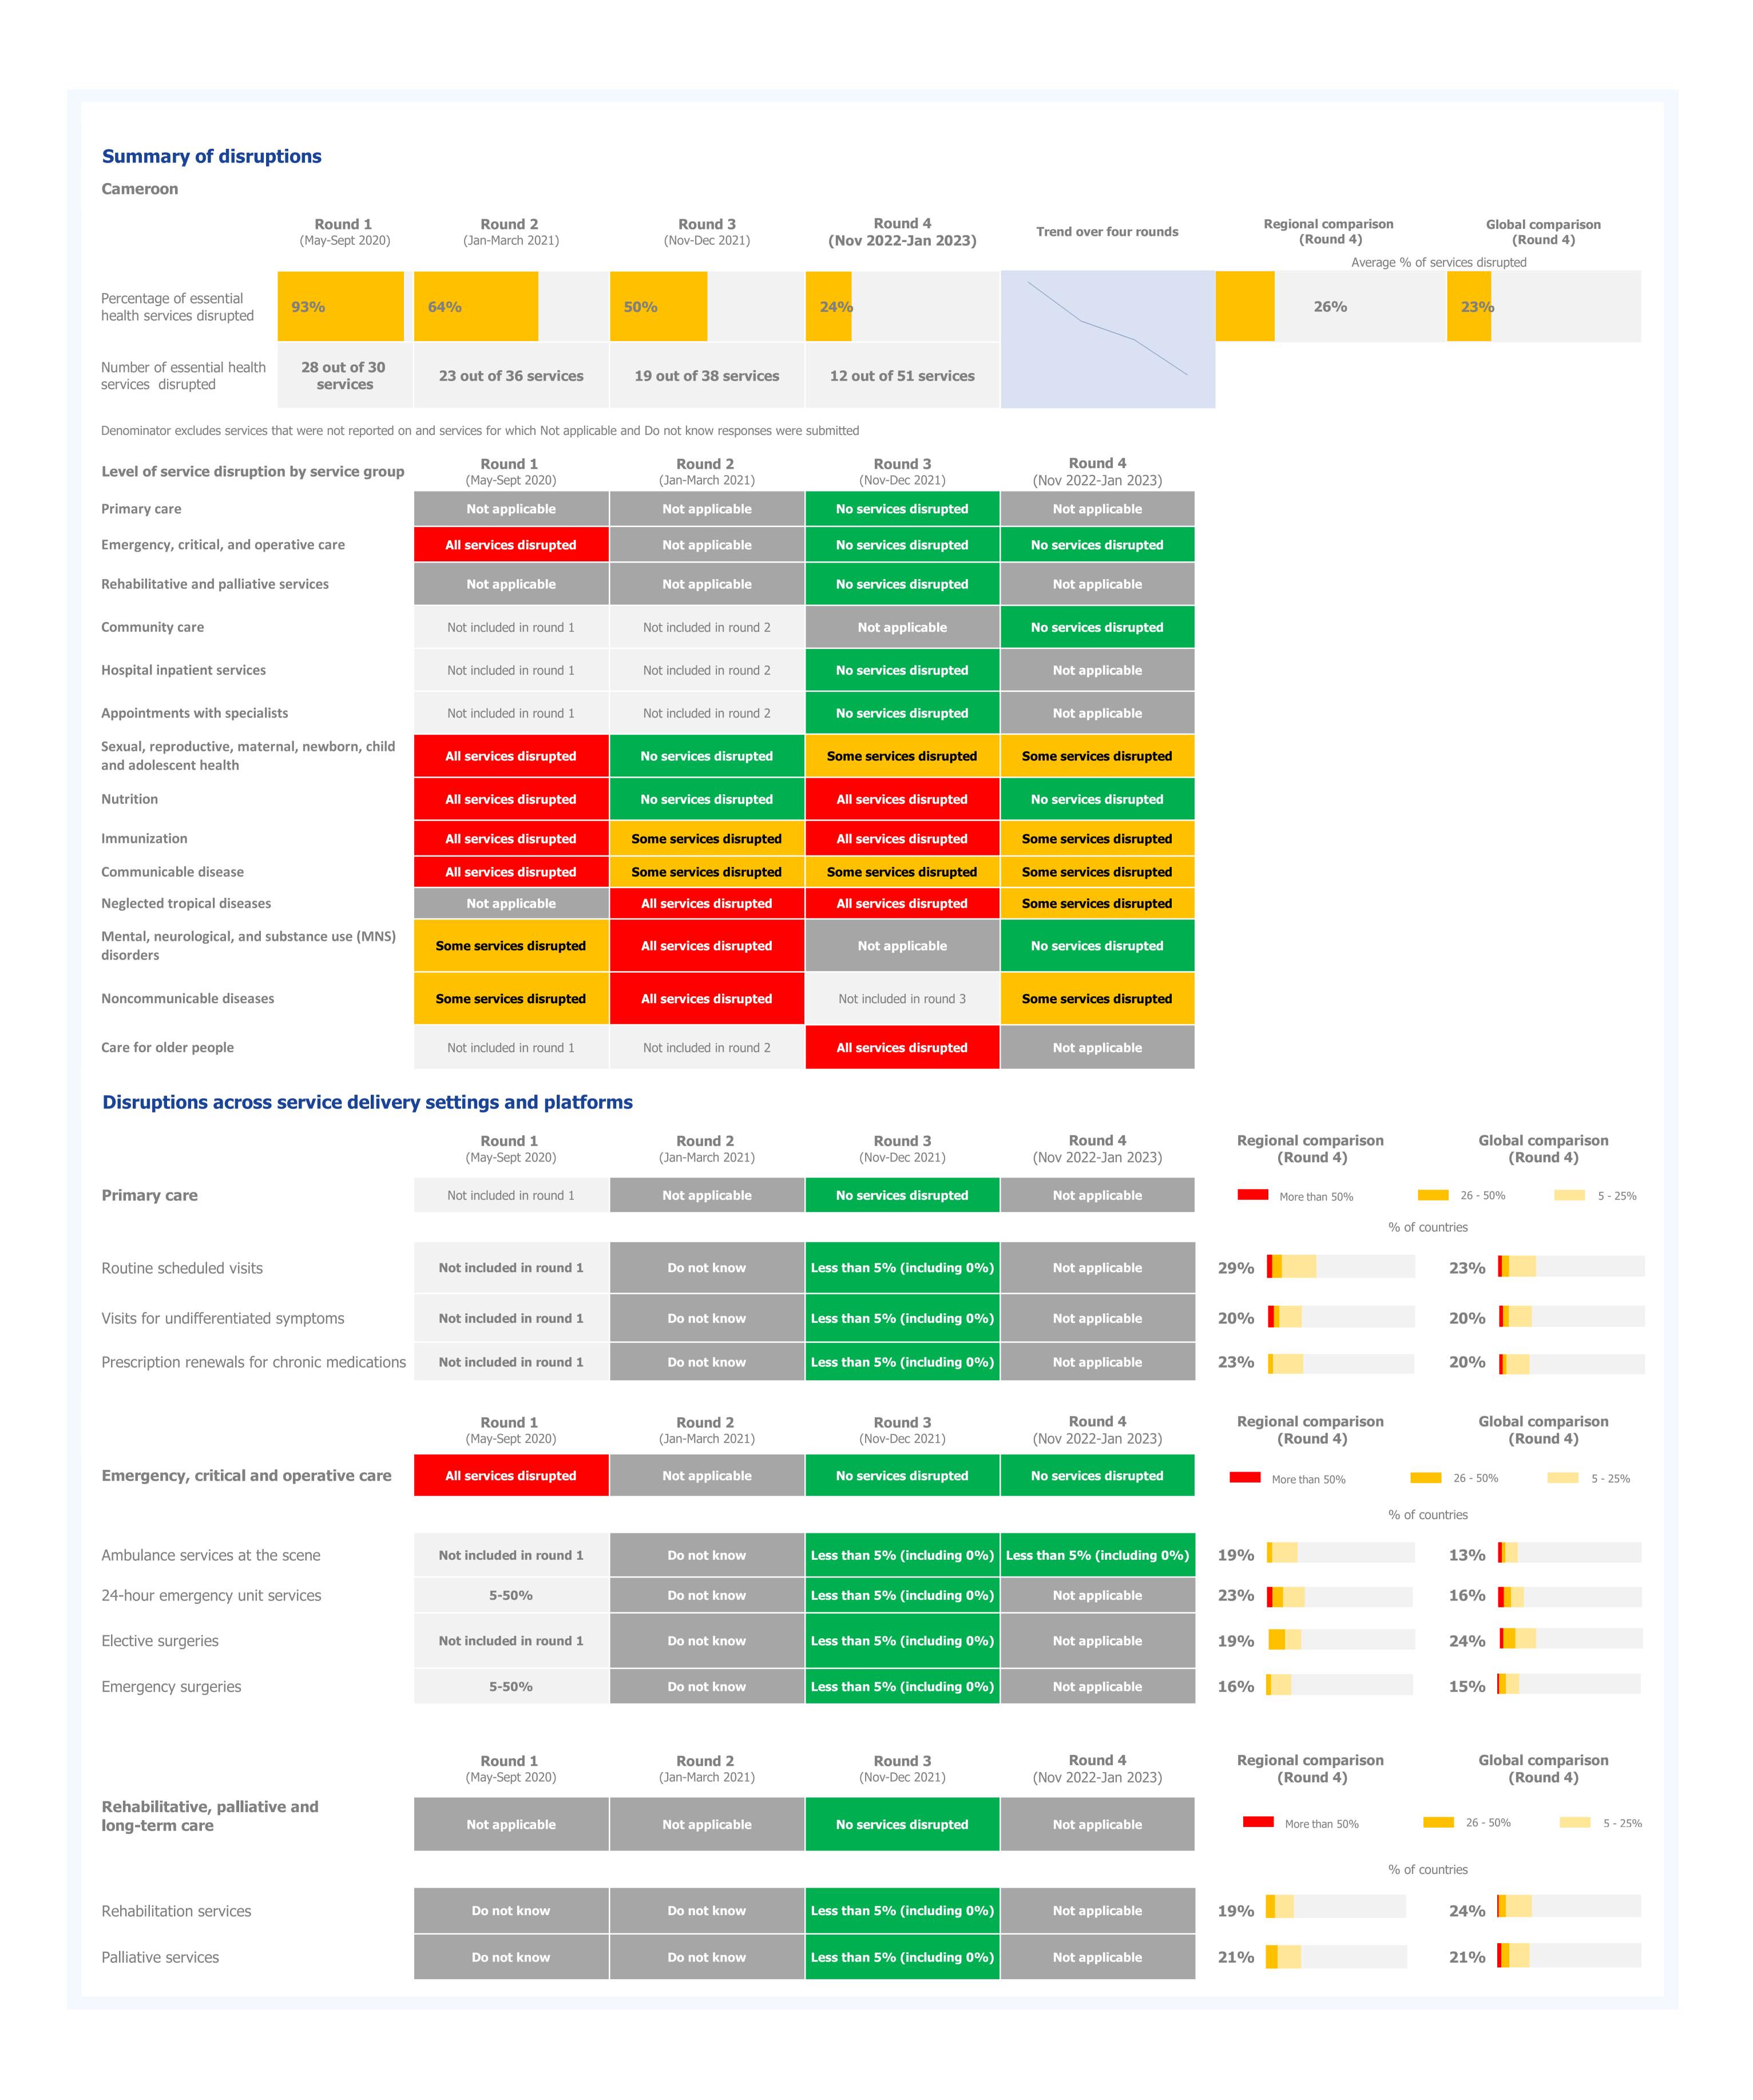

### **Table of contents**

Page Number Overview and background Summary Disruptions across service delivery settings and platforms Disruptions to tracer services Service backlog trends Supply chain disruptions Intentional modifications to service delivery and essential public health functions Mitigation strategies and recovery measures Policies, planning and investments Delivery of essential COVID-19 tools Priority needs and technical assistance requirements from WHO 10 In-depth profile: Sexual, reproductive, maternal, newborn, child, and adolescent health In-depth profile: Nutrition services In-depth profile: Care for older people In-depth profile: Immunization In-depth profile: Neglected tropical diseases In-depth profile: Noncommunicable diseases In-depth profile: Mental, neurological, and substance use disorders Key informant details 21