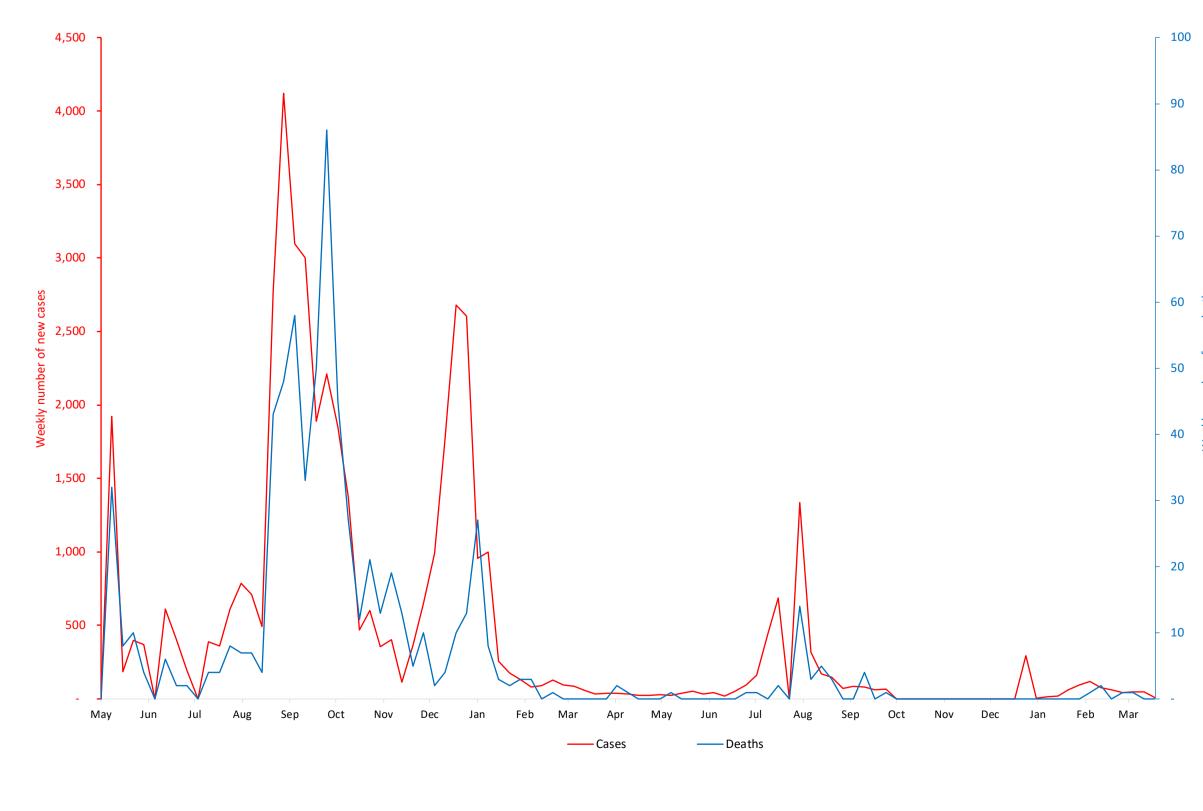

# Weekly number of new COVID-19 cases and deaths

|            | Cases      | Deaths     |
|------------|------------|------------|
| Peak       | 4,120      | 86         |
| Peak date  | 2021-09-19 | 2021-10-17 |
| Latest     | 12         | 0          |
| Proportion | 0%         | 0%         |
|            |            |            |
|            |            |            |
|            |            |            |
|            |            |            |