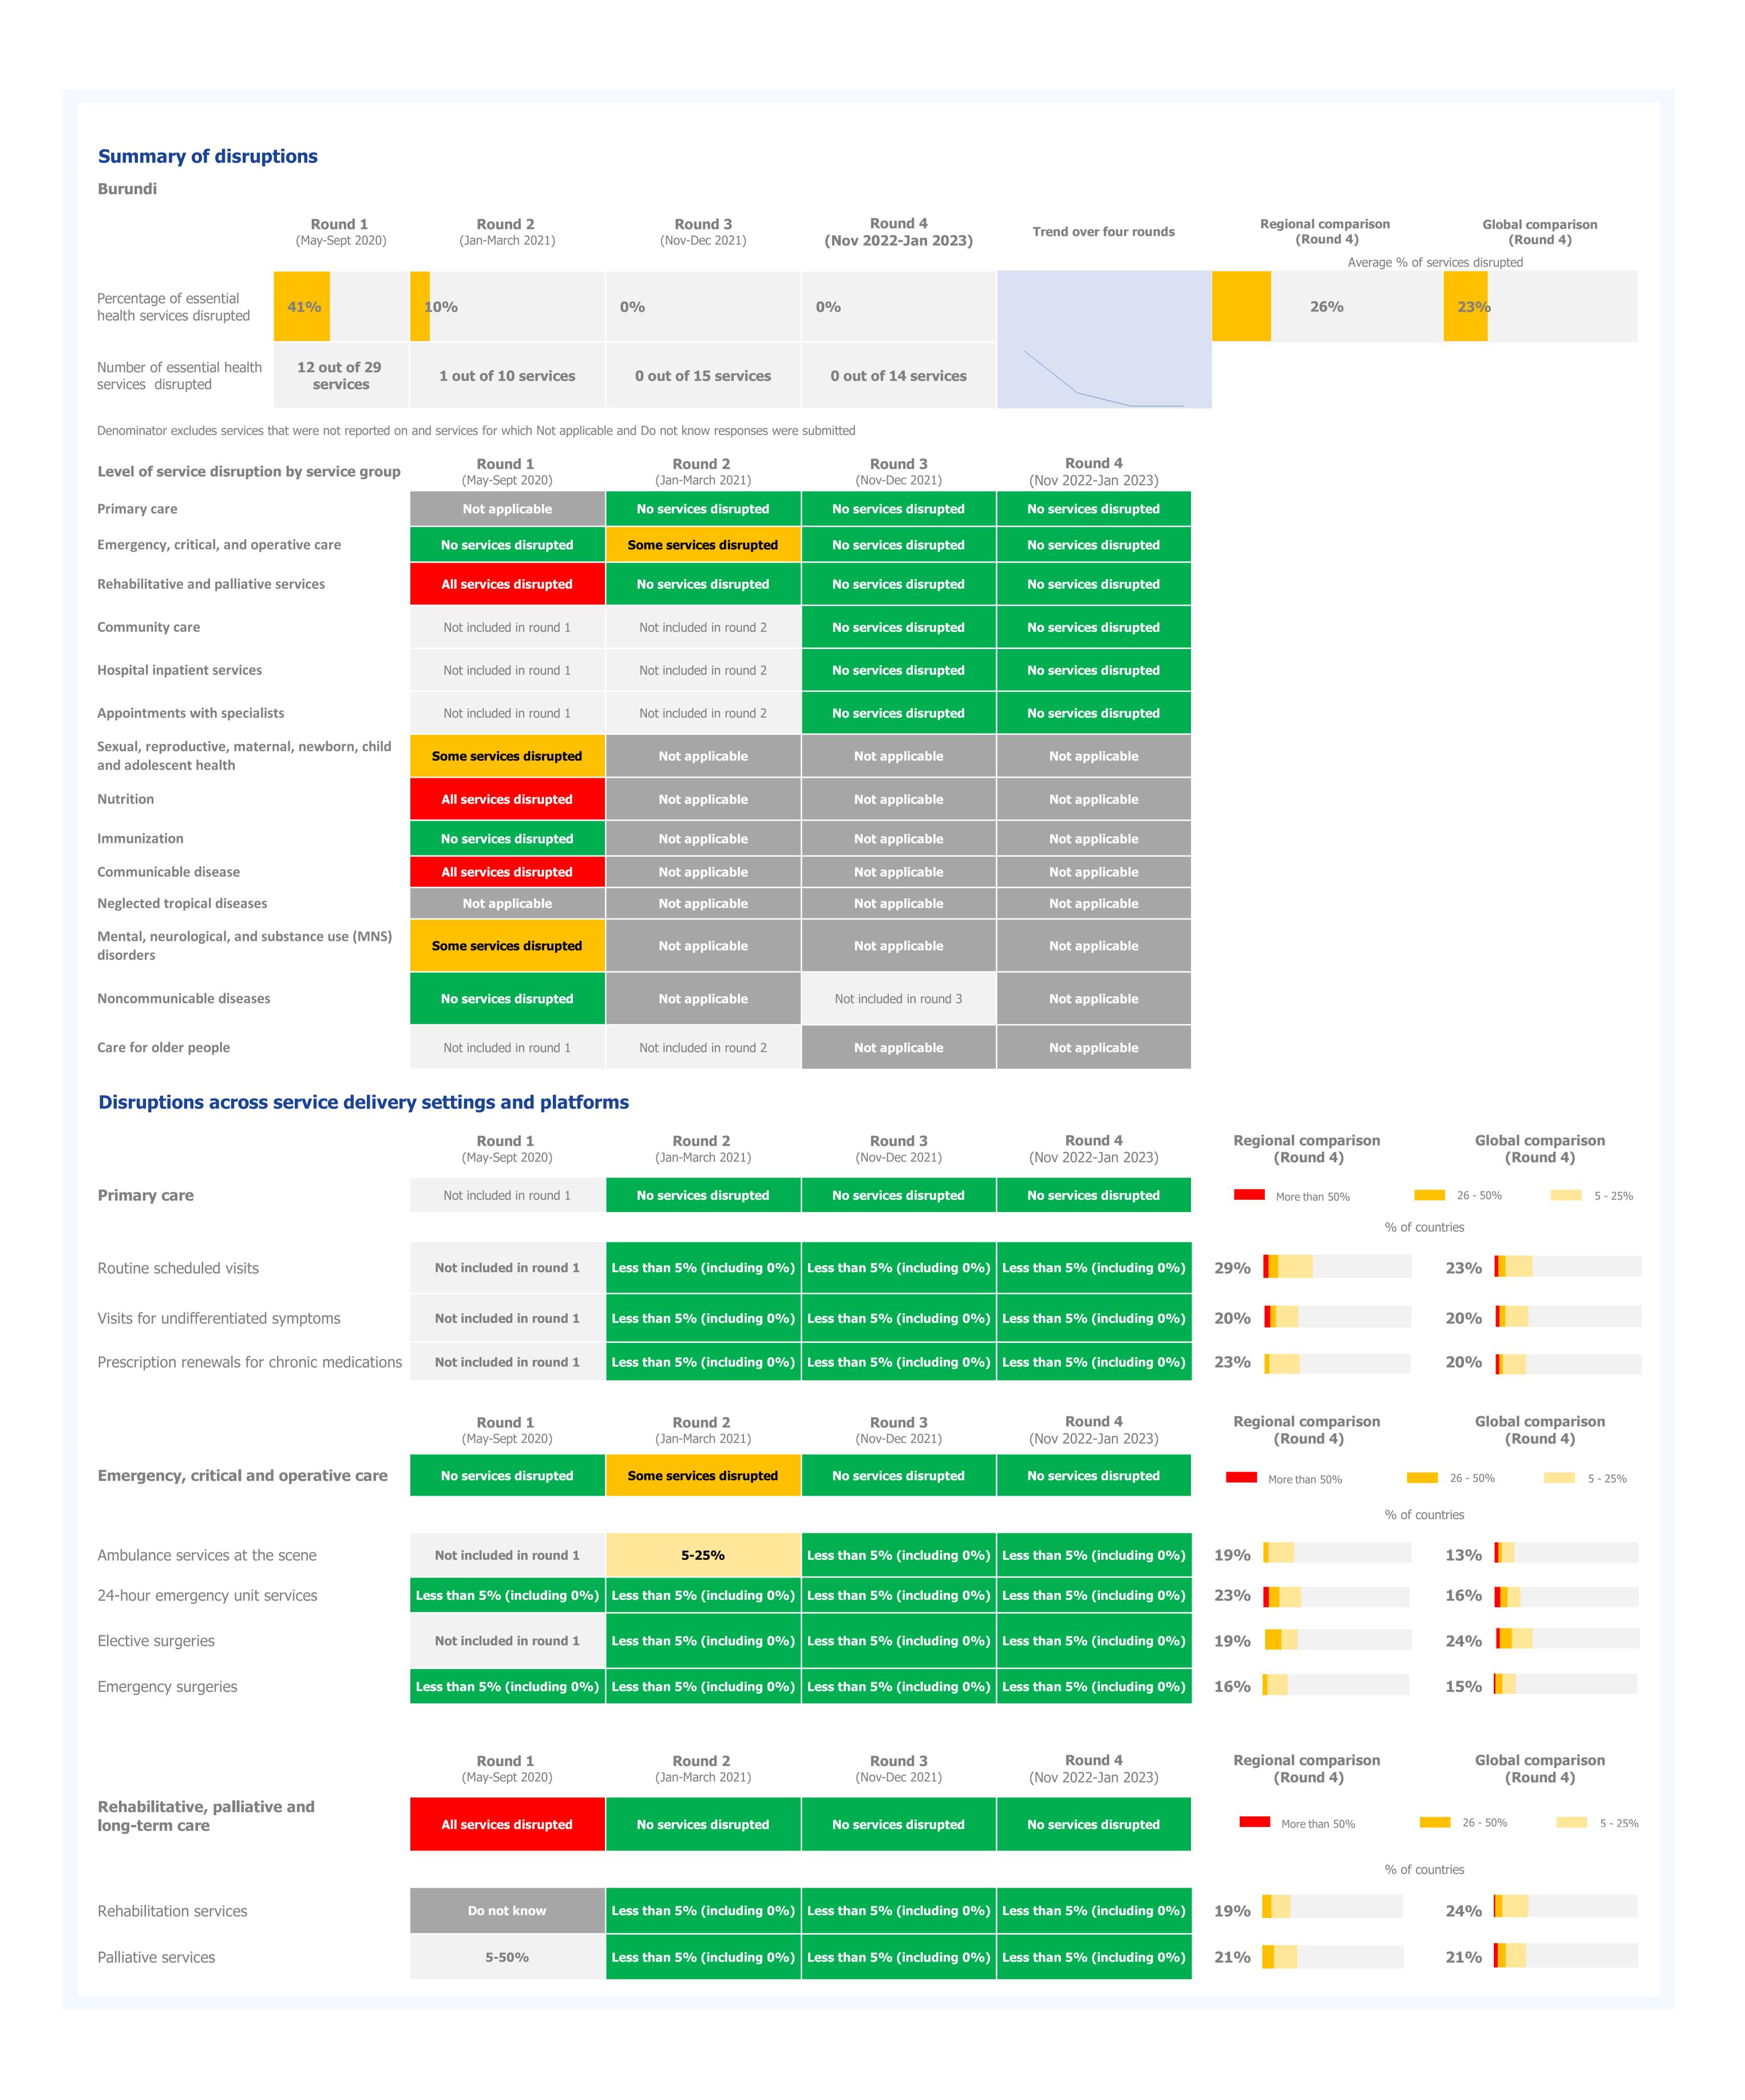

|                        |                                                                      |                     |
| Mental, neurological, and substance use disorders                          | 20-Feb-21              |                                                                      |                        |                                                                      |                     |

# Weekly number of new COVID-19 cases and deaths



|            | Cases      | Deaths     |
|------------|------------|------------|
| Peak       | 5,391      | 2          |
| Peak date  | 2021-12-26 | 2021-05-30 |
| Latest     | 13         | 0          |
| Proportion | 0%         | 0%         |
|            |            |            |





| HIV prevention services                                                                                           | All services disrupted |                          |                                                      | (Nov 2022-Jan 2023)      | (Round 4)     | (Round 4)                       |
|-------------------------------------------------------------------------------------------------------------------|------------------------|--------------------------|------------------------------------------------------|--------------------------|---------------|---------------------------------|
|                                                                                                                   |                        | Not applicable           | Not applicable