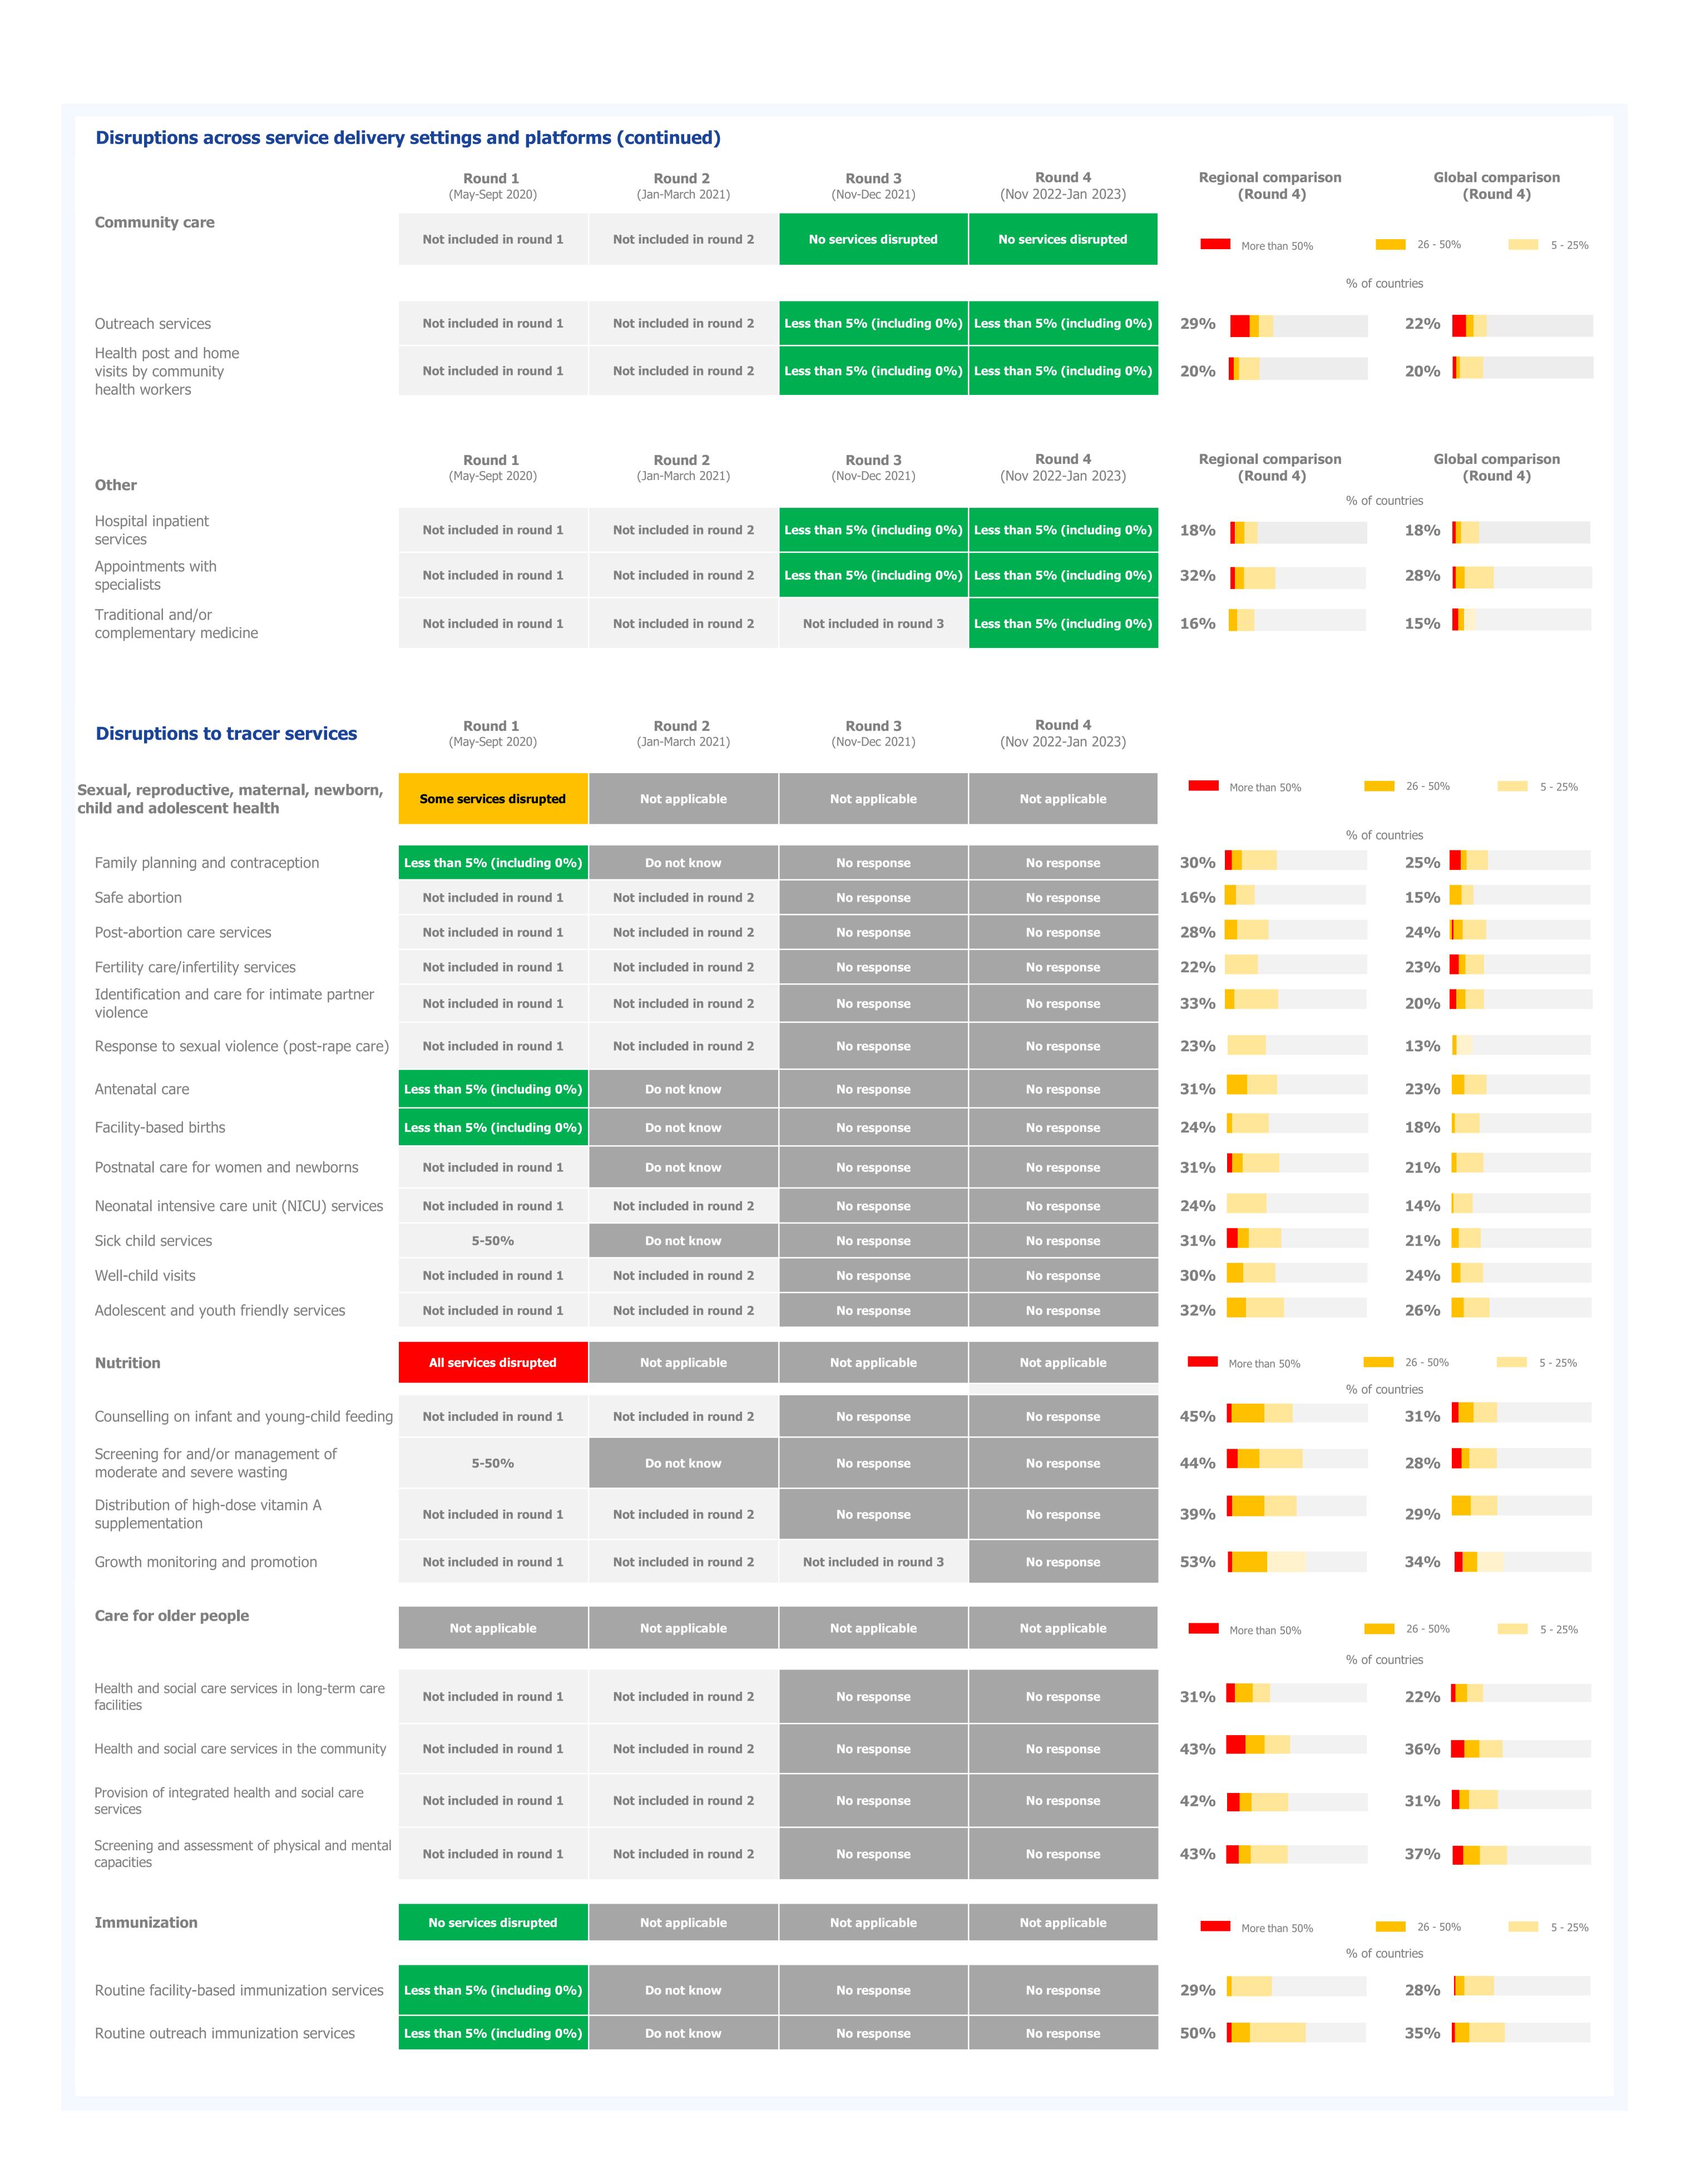

|                        |                                                                      |                     |
| Mental, neurological, and substance use disorders                          | 20-Feb-21              |                                                                      |                        |                                                                      |                     |

# Weekly number of new COVID-19 cases and deaths



|            | Cases      | Deaths     |
|------------|------------|------------|
| Peak       | 5,391      | 2          |
| Peak date  | 2021-12-26 | 2021-05-30 |
| Latest     | 13         | 0          |
| Proportion | 0%         | 0%         |
|            |            |            |





| HIV prevention services                                                                                           | All services disrupted |                          |                                                      | (Nov 2022-Jan 2023)      | (Round 4)     | (Round 4)                       |
|-------------------------------------------------------------------------------------------------------------------|------------------------|--------------------------|------------------------------------------------------|--------------------------|---------------|---------------------------------|
|                                                                                                                   |                        | Not applicable           | Not applicable