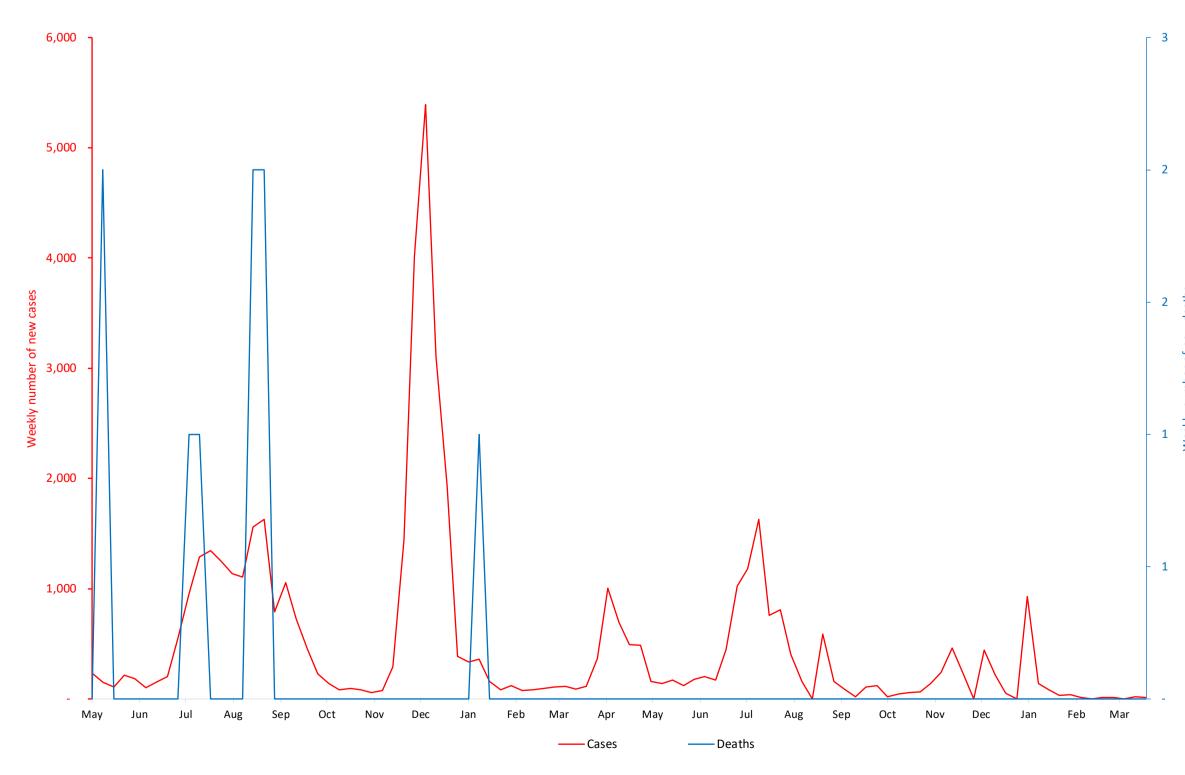

# Weekly number of new COVID-19 cases and deaths

|            | Cases      | Deaths     |
|------------|------------|------------|
| Peak       | 5,391      | 2          |
| Peak date  | 2021-12-26 | 2021-05-30 |
| Latest     | 13         | 0          |
| Proportion | 0%         | 0%         |
|            |            |            |