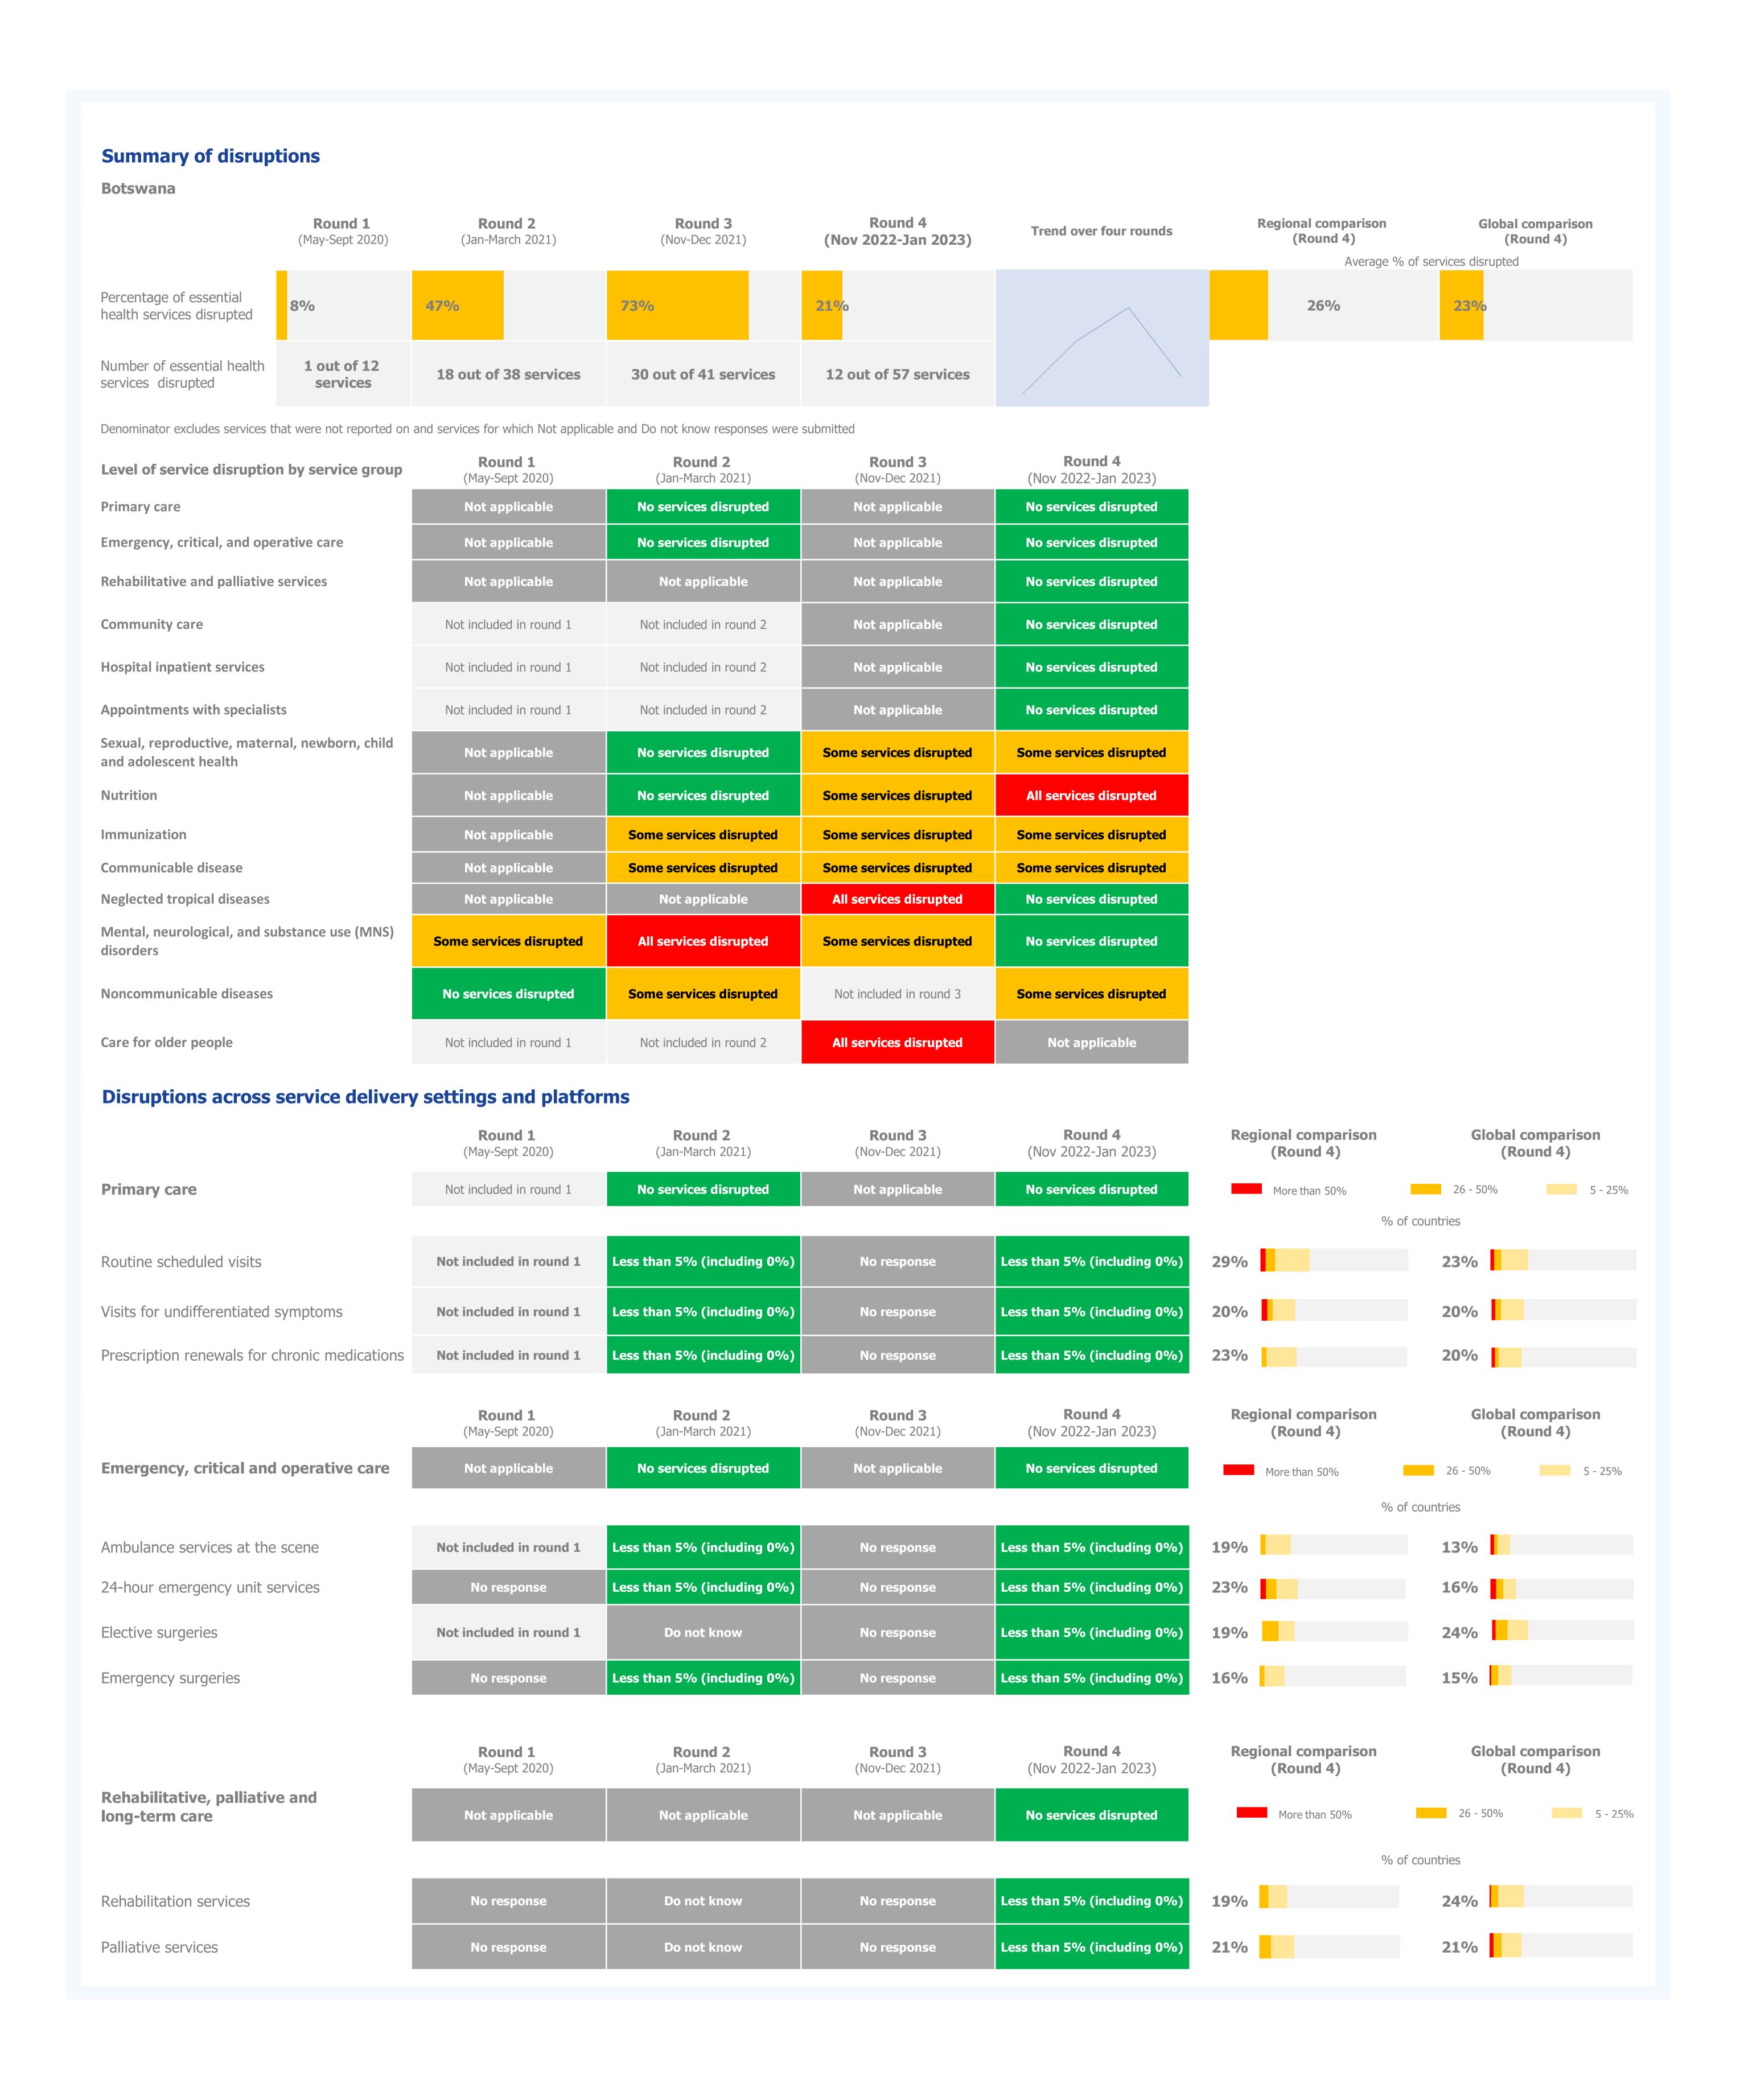

## **Table of contents**

Page Number Overview and background Summary Disruptions across service delivery settings and platforms Disruptions to tracer services Service backlog trends Supply chain disruptions Intentional modifications to service delivery and essential public health functions Mitigation strategies and recovery measures Policies, planning and investments Delivery of essential COVID-19 tools Priority needs and technical assistance requirements from WHO 10 In-depth profile: Sexual, reproductive, maternal, newborn, child, and adolescent health In-depth profile: Nutrition services In-depth profile: Care for older people In-depth profile: Immunization In-depth profile: Neglected tropical diseases In-depth profile: Noncommunicable diseases In-depth profile: Mental, neurological, and substance use disorders Key informant details 21