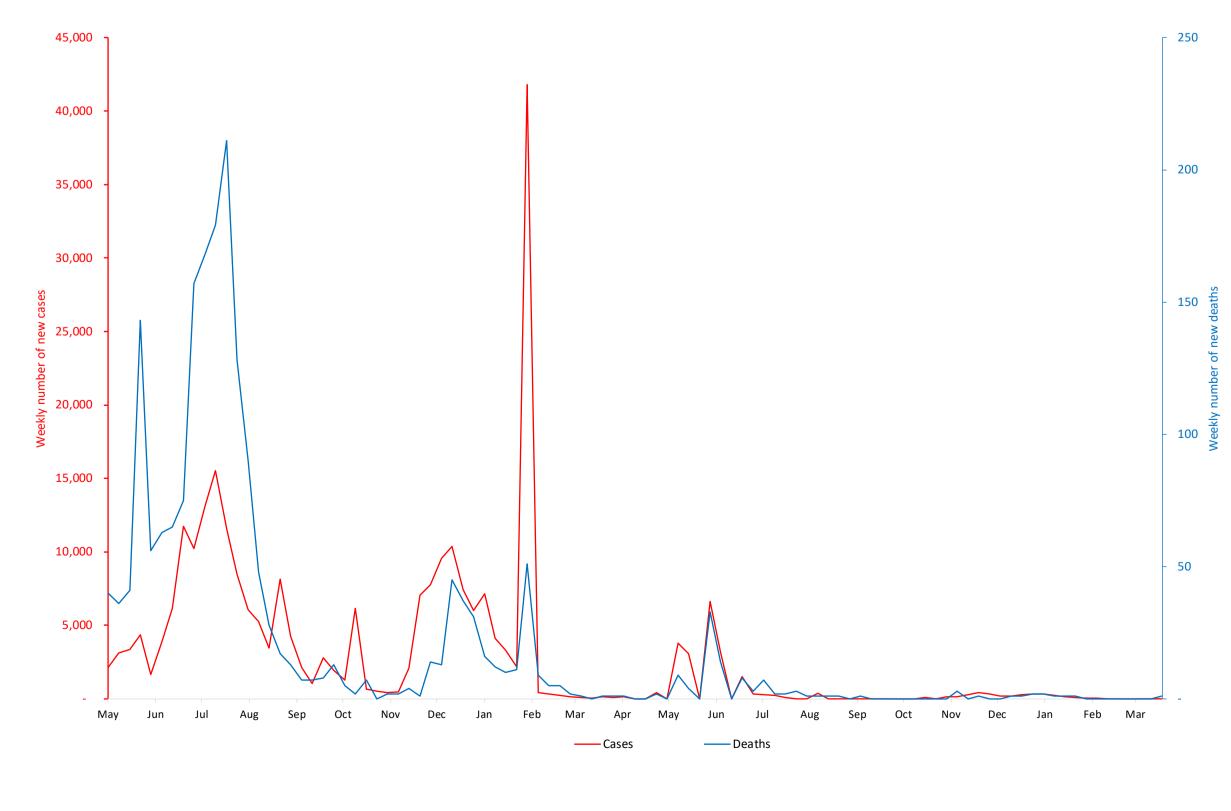

# Weekly number of new COVID-19 cases and deaths

|            | Cases      | Deaths     |
|------------|------------|------------|
| Peak       | 41,793     | 211        |
| Peak date  | 2022-02-20 | 2021-08-08 |
| Latest     | 4          | 1          |
| Proportion | 0%         | 0%         |
|            |            |            |
|            |            |            |
|            |            |            |
|            |            |            |