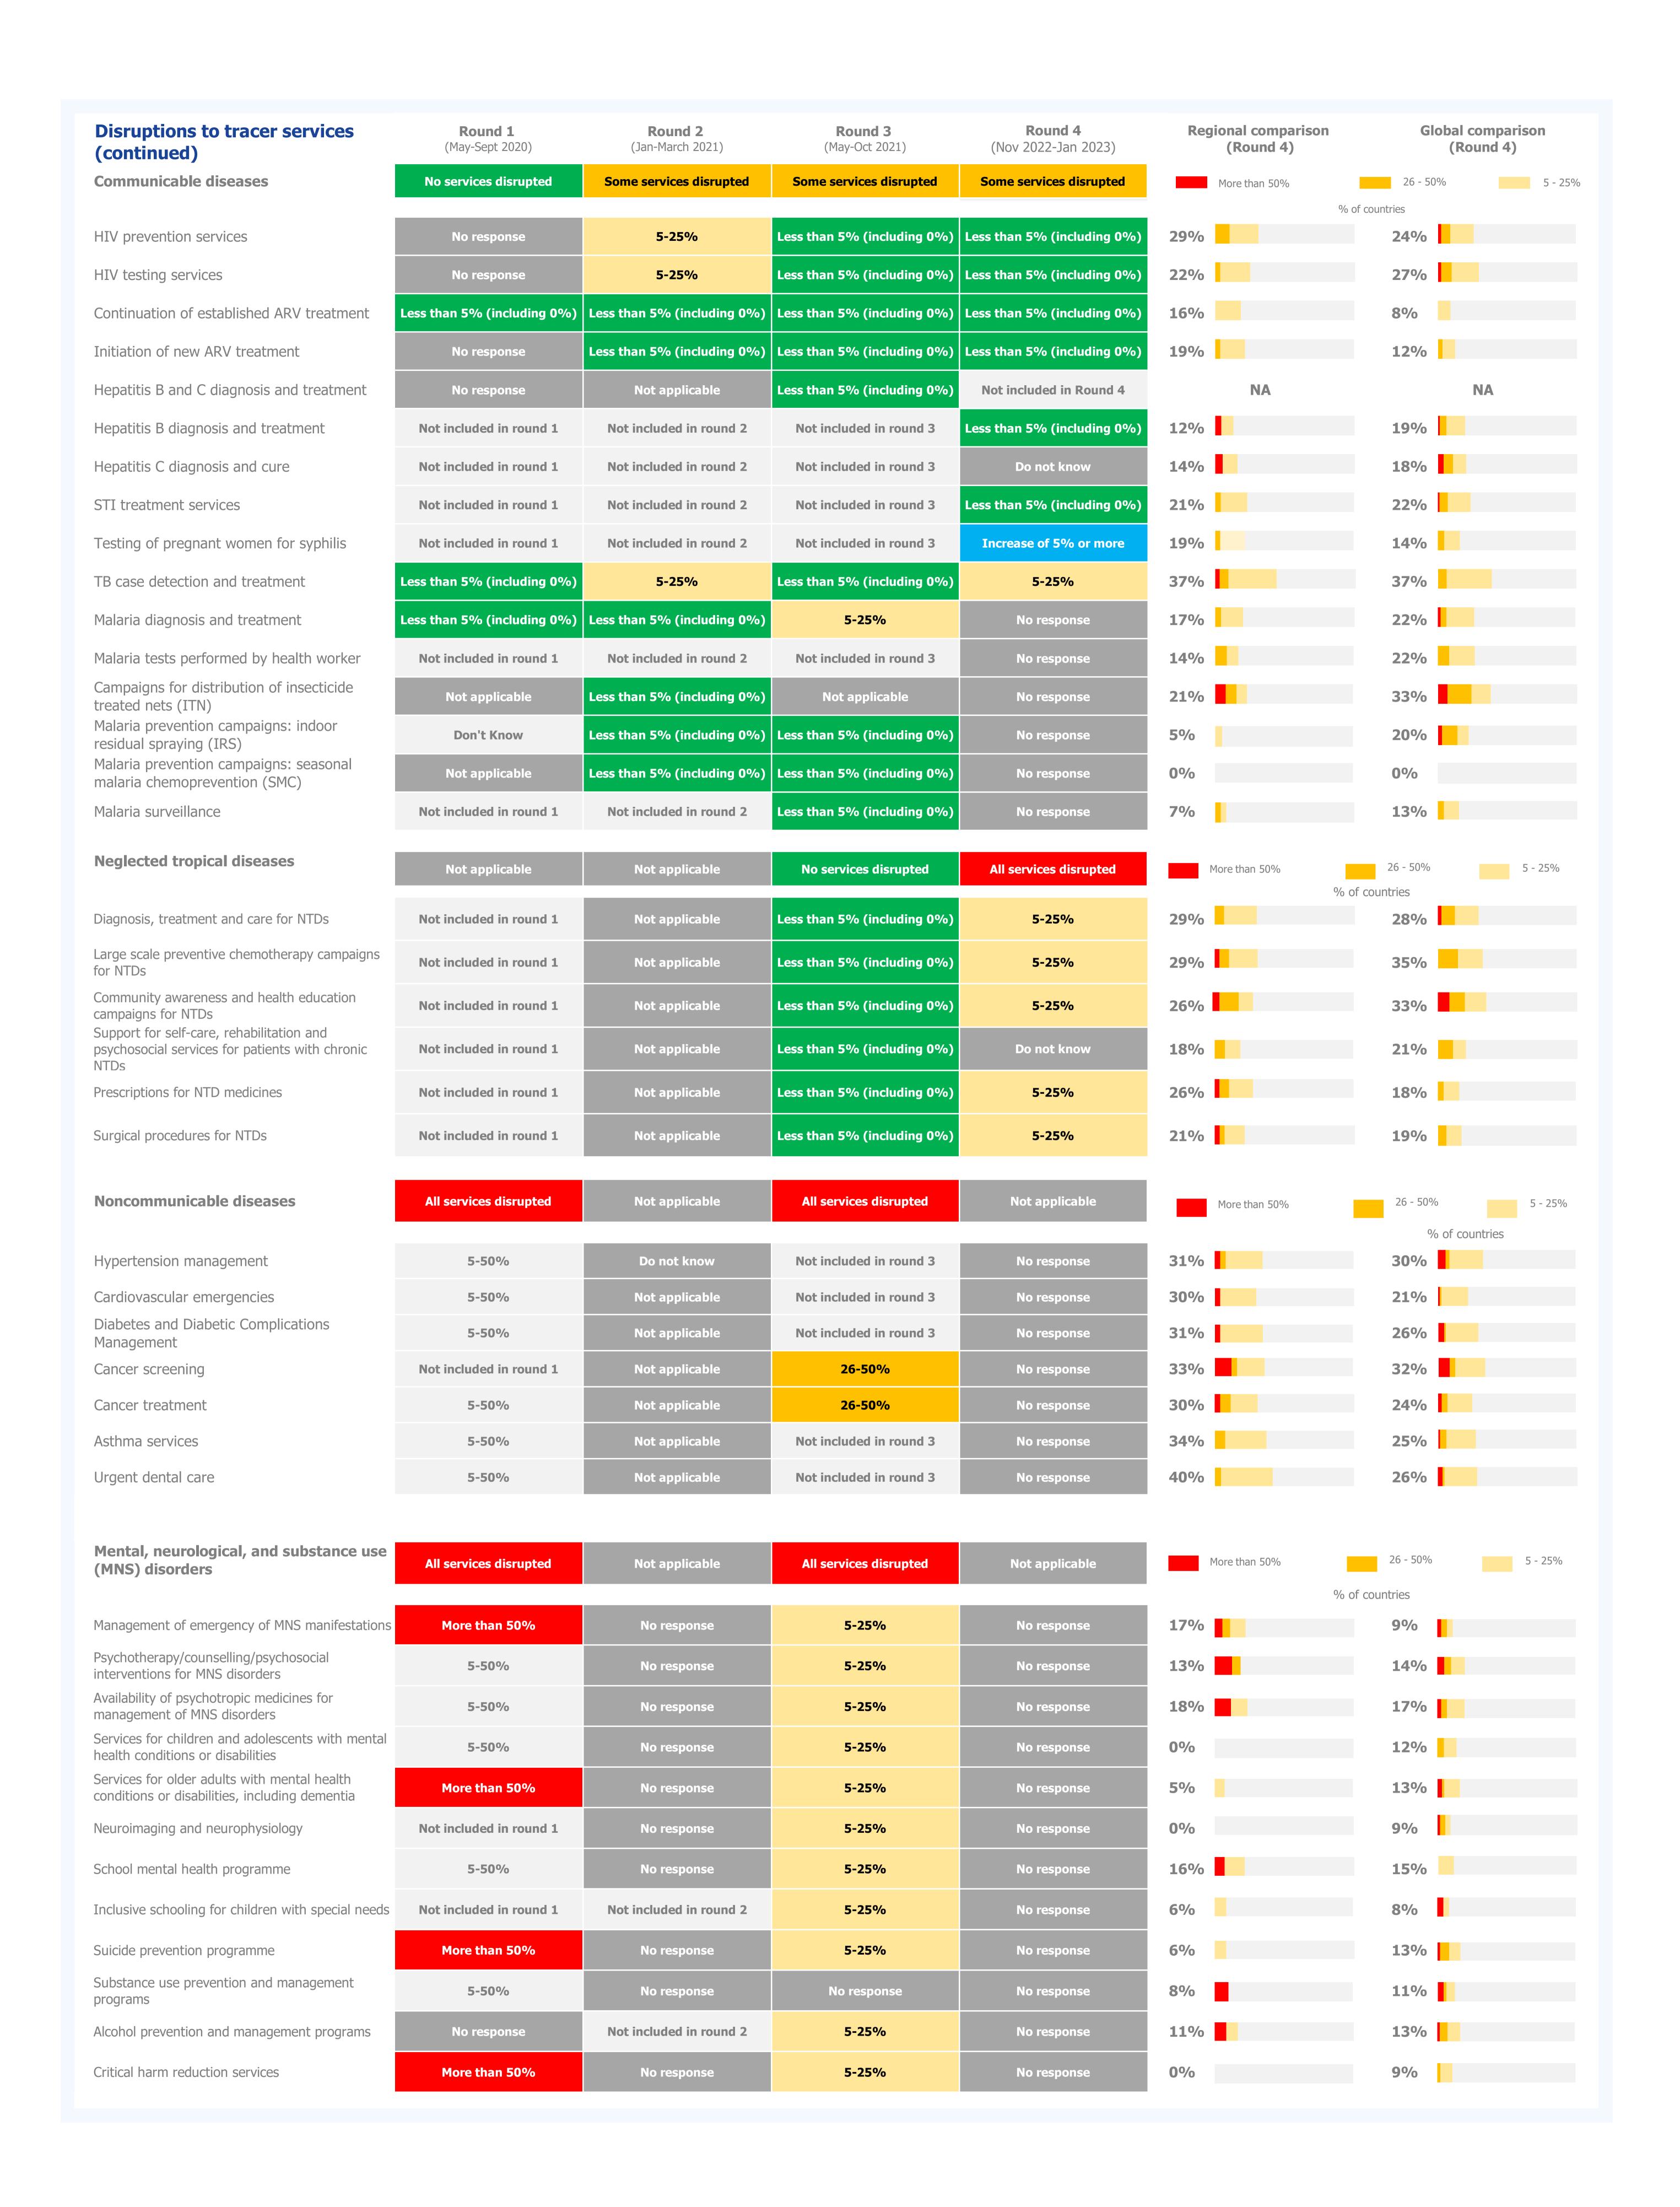

|                 |                                                                      |                     |
| Mental, neurological, and substance use disorders                          | Did not participate    |                                                                            |                 |                                                                      |                     |

Weekly number of new COVID-19 cases and deaths



|            | Cases      | Deaths     |
|------------|------------|------------|
| Peak       | 4,454      | 8          |
| Peak date  | 2021-08-29 | 2021-08-22 |
| Latest     | 0          | 0          |
| Proportion | 0%         | 0%         |
|            |            |            |
|            |            |            |







| ervice backlog trends:                                    | Round 1<br>(May-Sept 2020)                       | Round 2<br>(Jan-March 2021)  | Round 3<br>(Nov-Dec 2021) | <b>Round 4</b> (Nov 2022-Jan 2023) | Regional comparison (Round 4) | Global comparison (Round 4)       |
|-----------------------------------------------------------|--------------------------------------------------|------------------------------|---------------------------|------------------------------------|-------------------------------|-----------------------------------|
| civice backing trends                                     |                                                  |                              |                           |                                    | % of countries wit            | h i