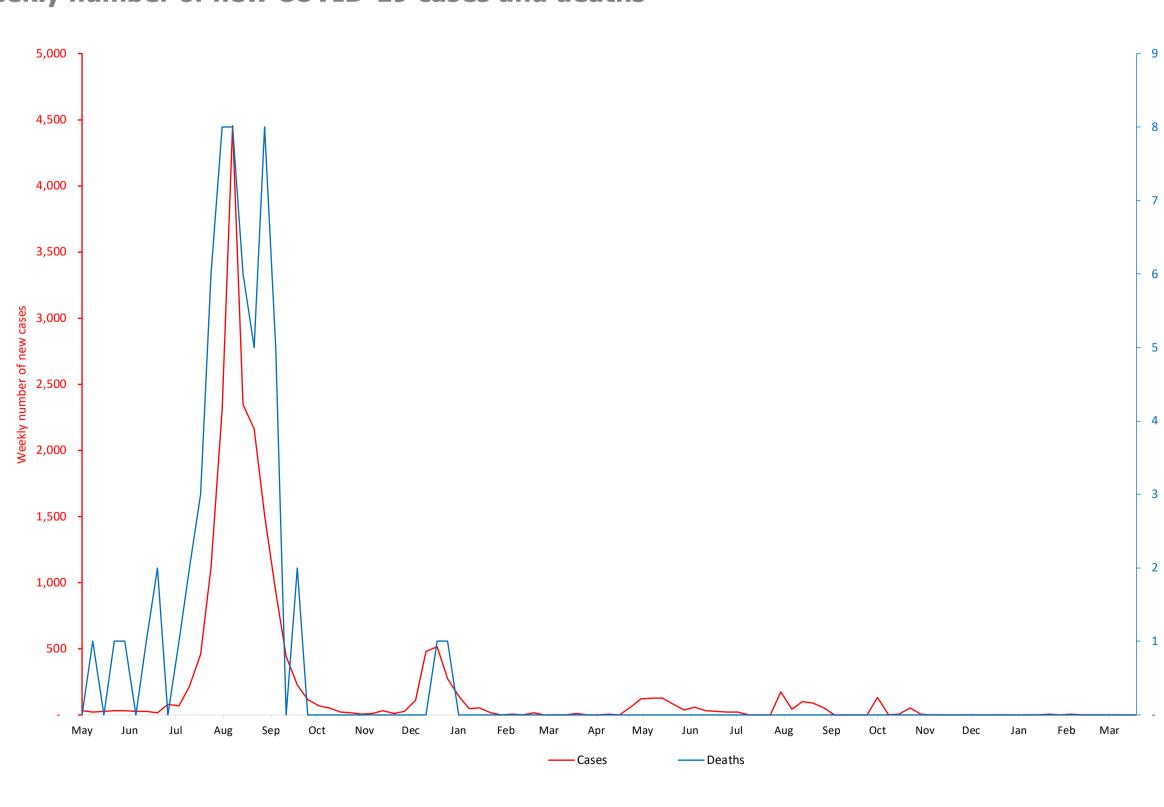

Weekly number of new COVID-19 cases and deaths

|            | Cases      | Deaths     |
|------------|------------|------------|
| Peak       | 4,454      | 8          |
| Peak date  | 2021-08-29 | 2021-08-22 |
| Latest     | 0          | 0          |
| Proportion | 0%         | 0%         |
|            |            |            |
|            |            |            |