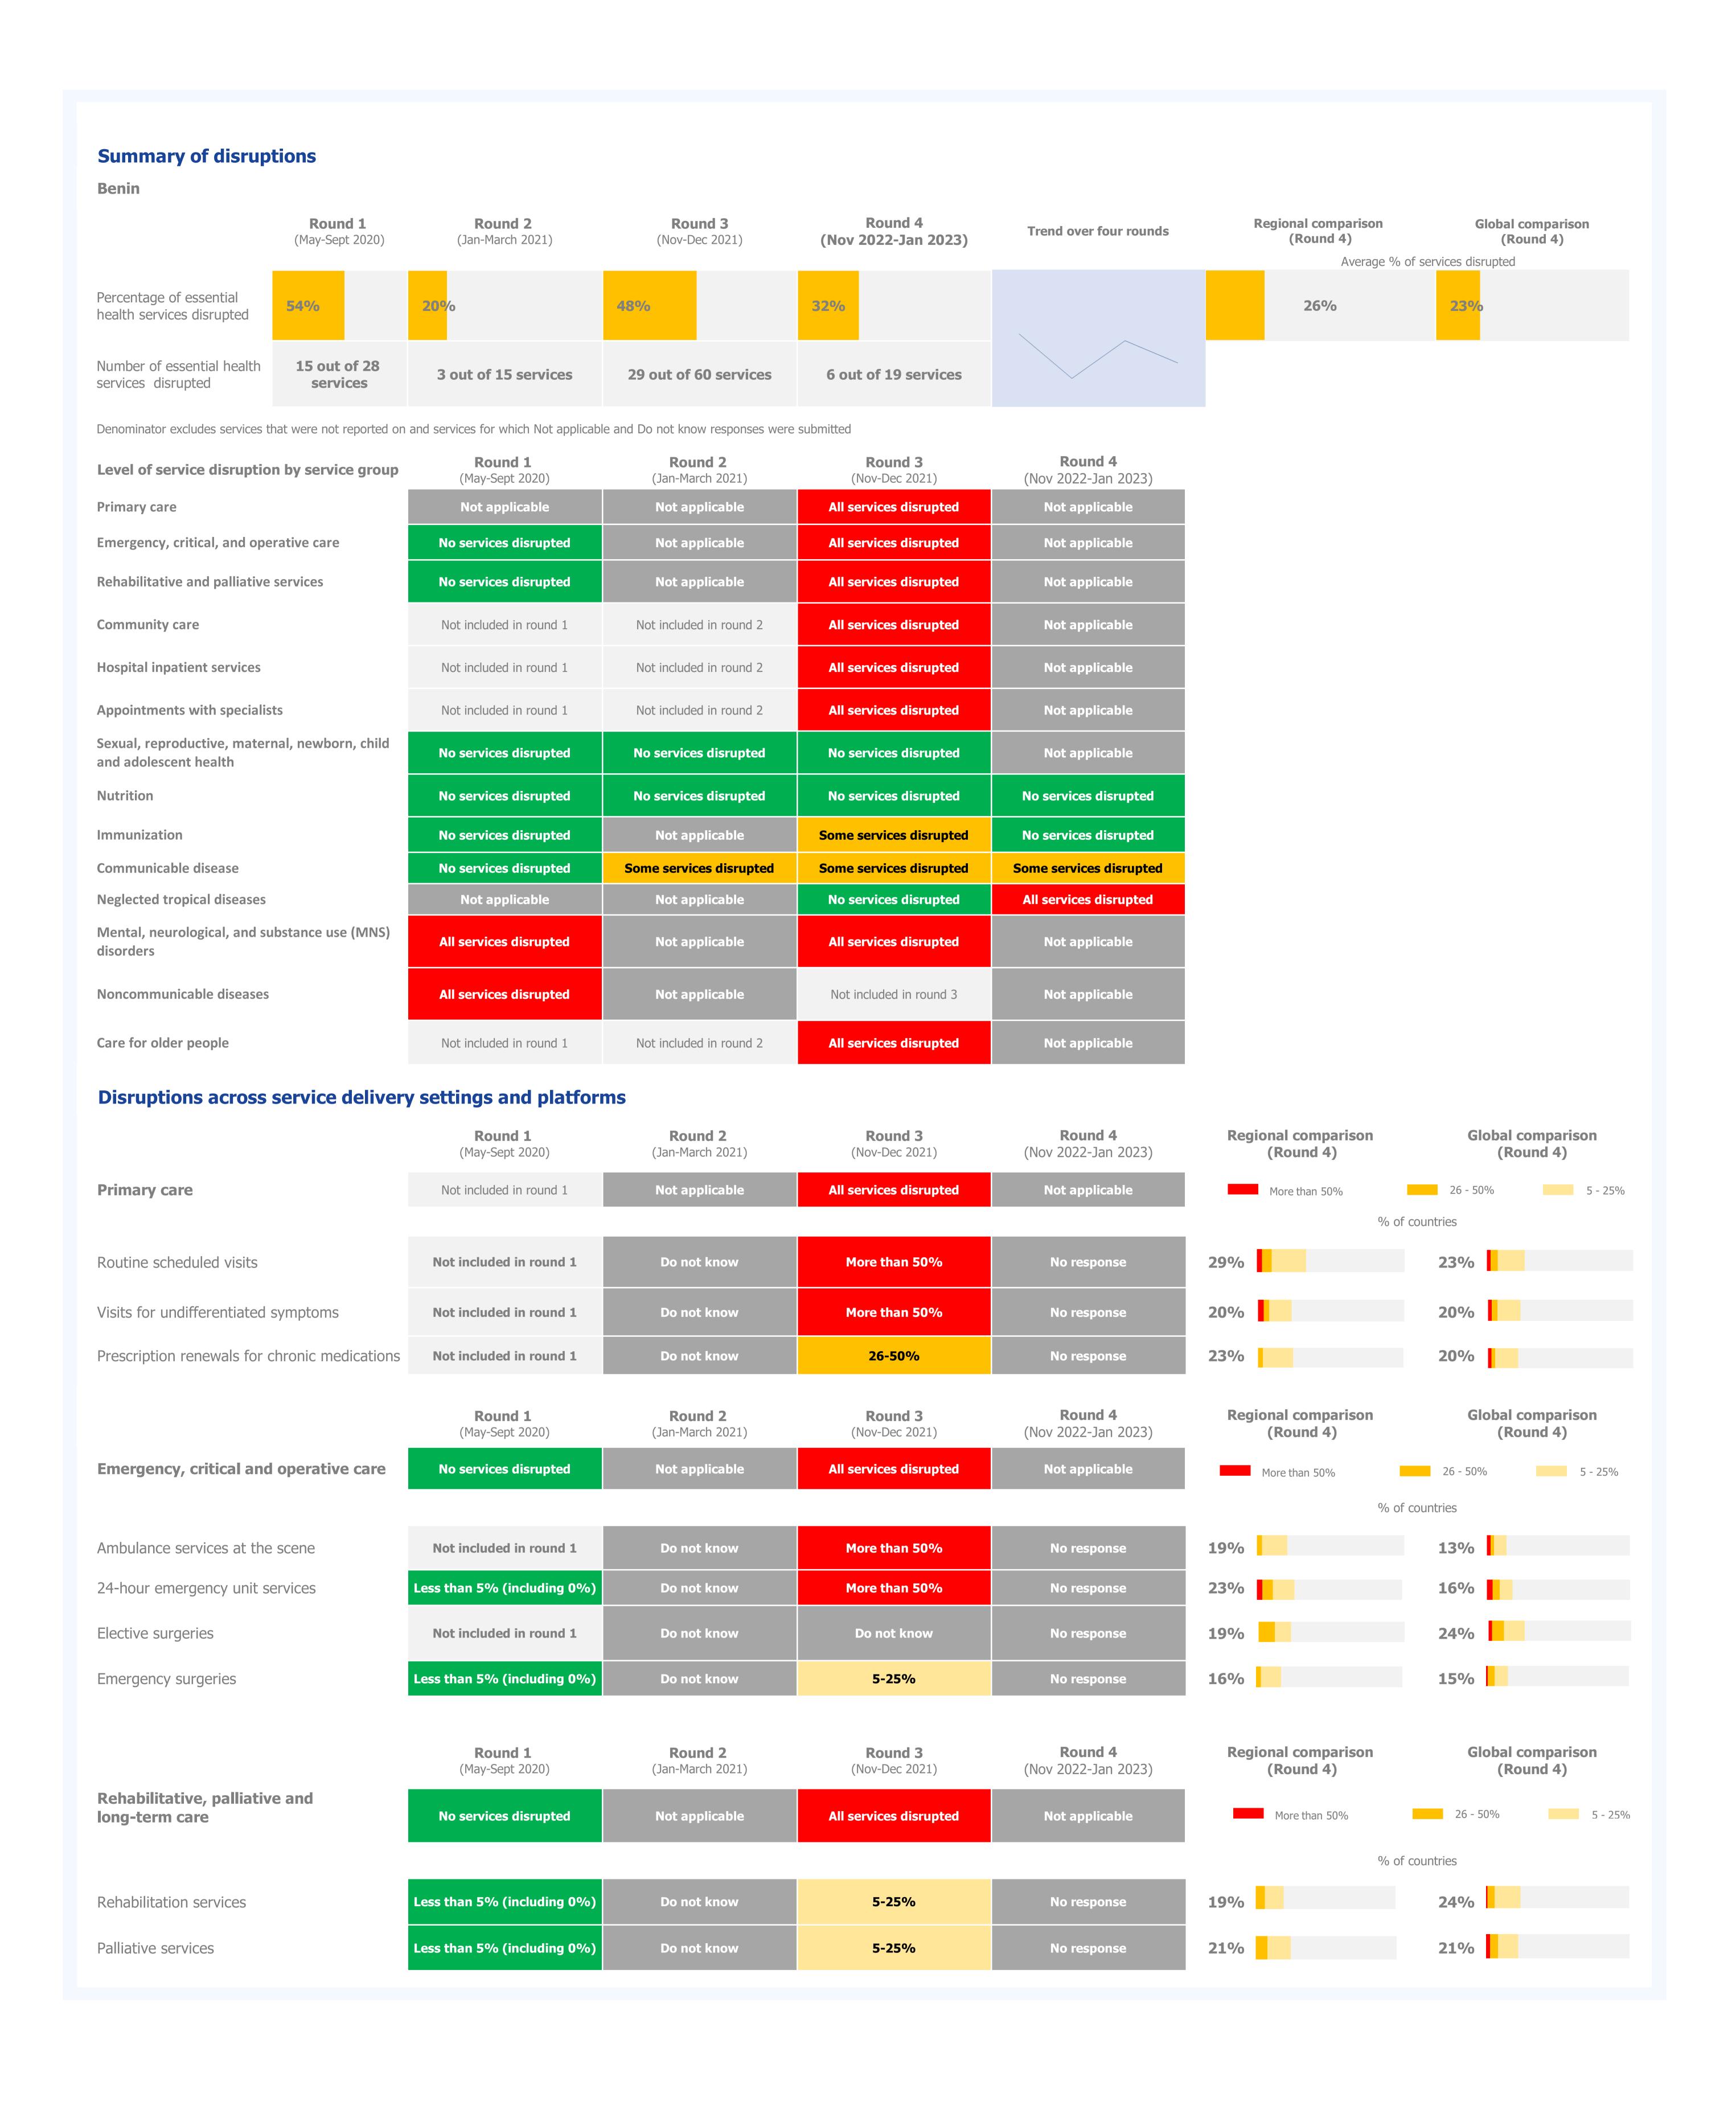

|                 |                                                                      |                     |
| Mental, neurological, and substance use disorders                          | Did not participate    |                                                                            |                 |                                                                      |                     |

Weekly number of new COVID-19 cases and deaths



|            | Cases      | Deaths     |
|------------|------------|------------|
| Peak       | 4,454      | 8          |
| Peak date  | 2021-08-29 | 2021-08-22 |
| Latest     | 0          | 0          |
| Proportion | 0%         | 0%         |
|            |            |            |
|            |            |            |







| ervice backlog trends:                                    | Round 1<br>(May-Sept 2020)                       | Round 2<br>(Jan-March 2021)  | Round 3<br>(Nov-Dec 2021) | <b>Round 4</b> (Nov 2022-Jan 2023) | Regional comparison (Round 4) | Global comparison (Round 4)       |
|-----------------------------------------------------------|--------------------------------------------------|------------------------------|---------------------------|------------------------------------|-------------------------------|-----------------------------------|
| civice backing trends                                     |                                                  |                              |                           |                                    | % of countries wit            |