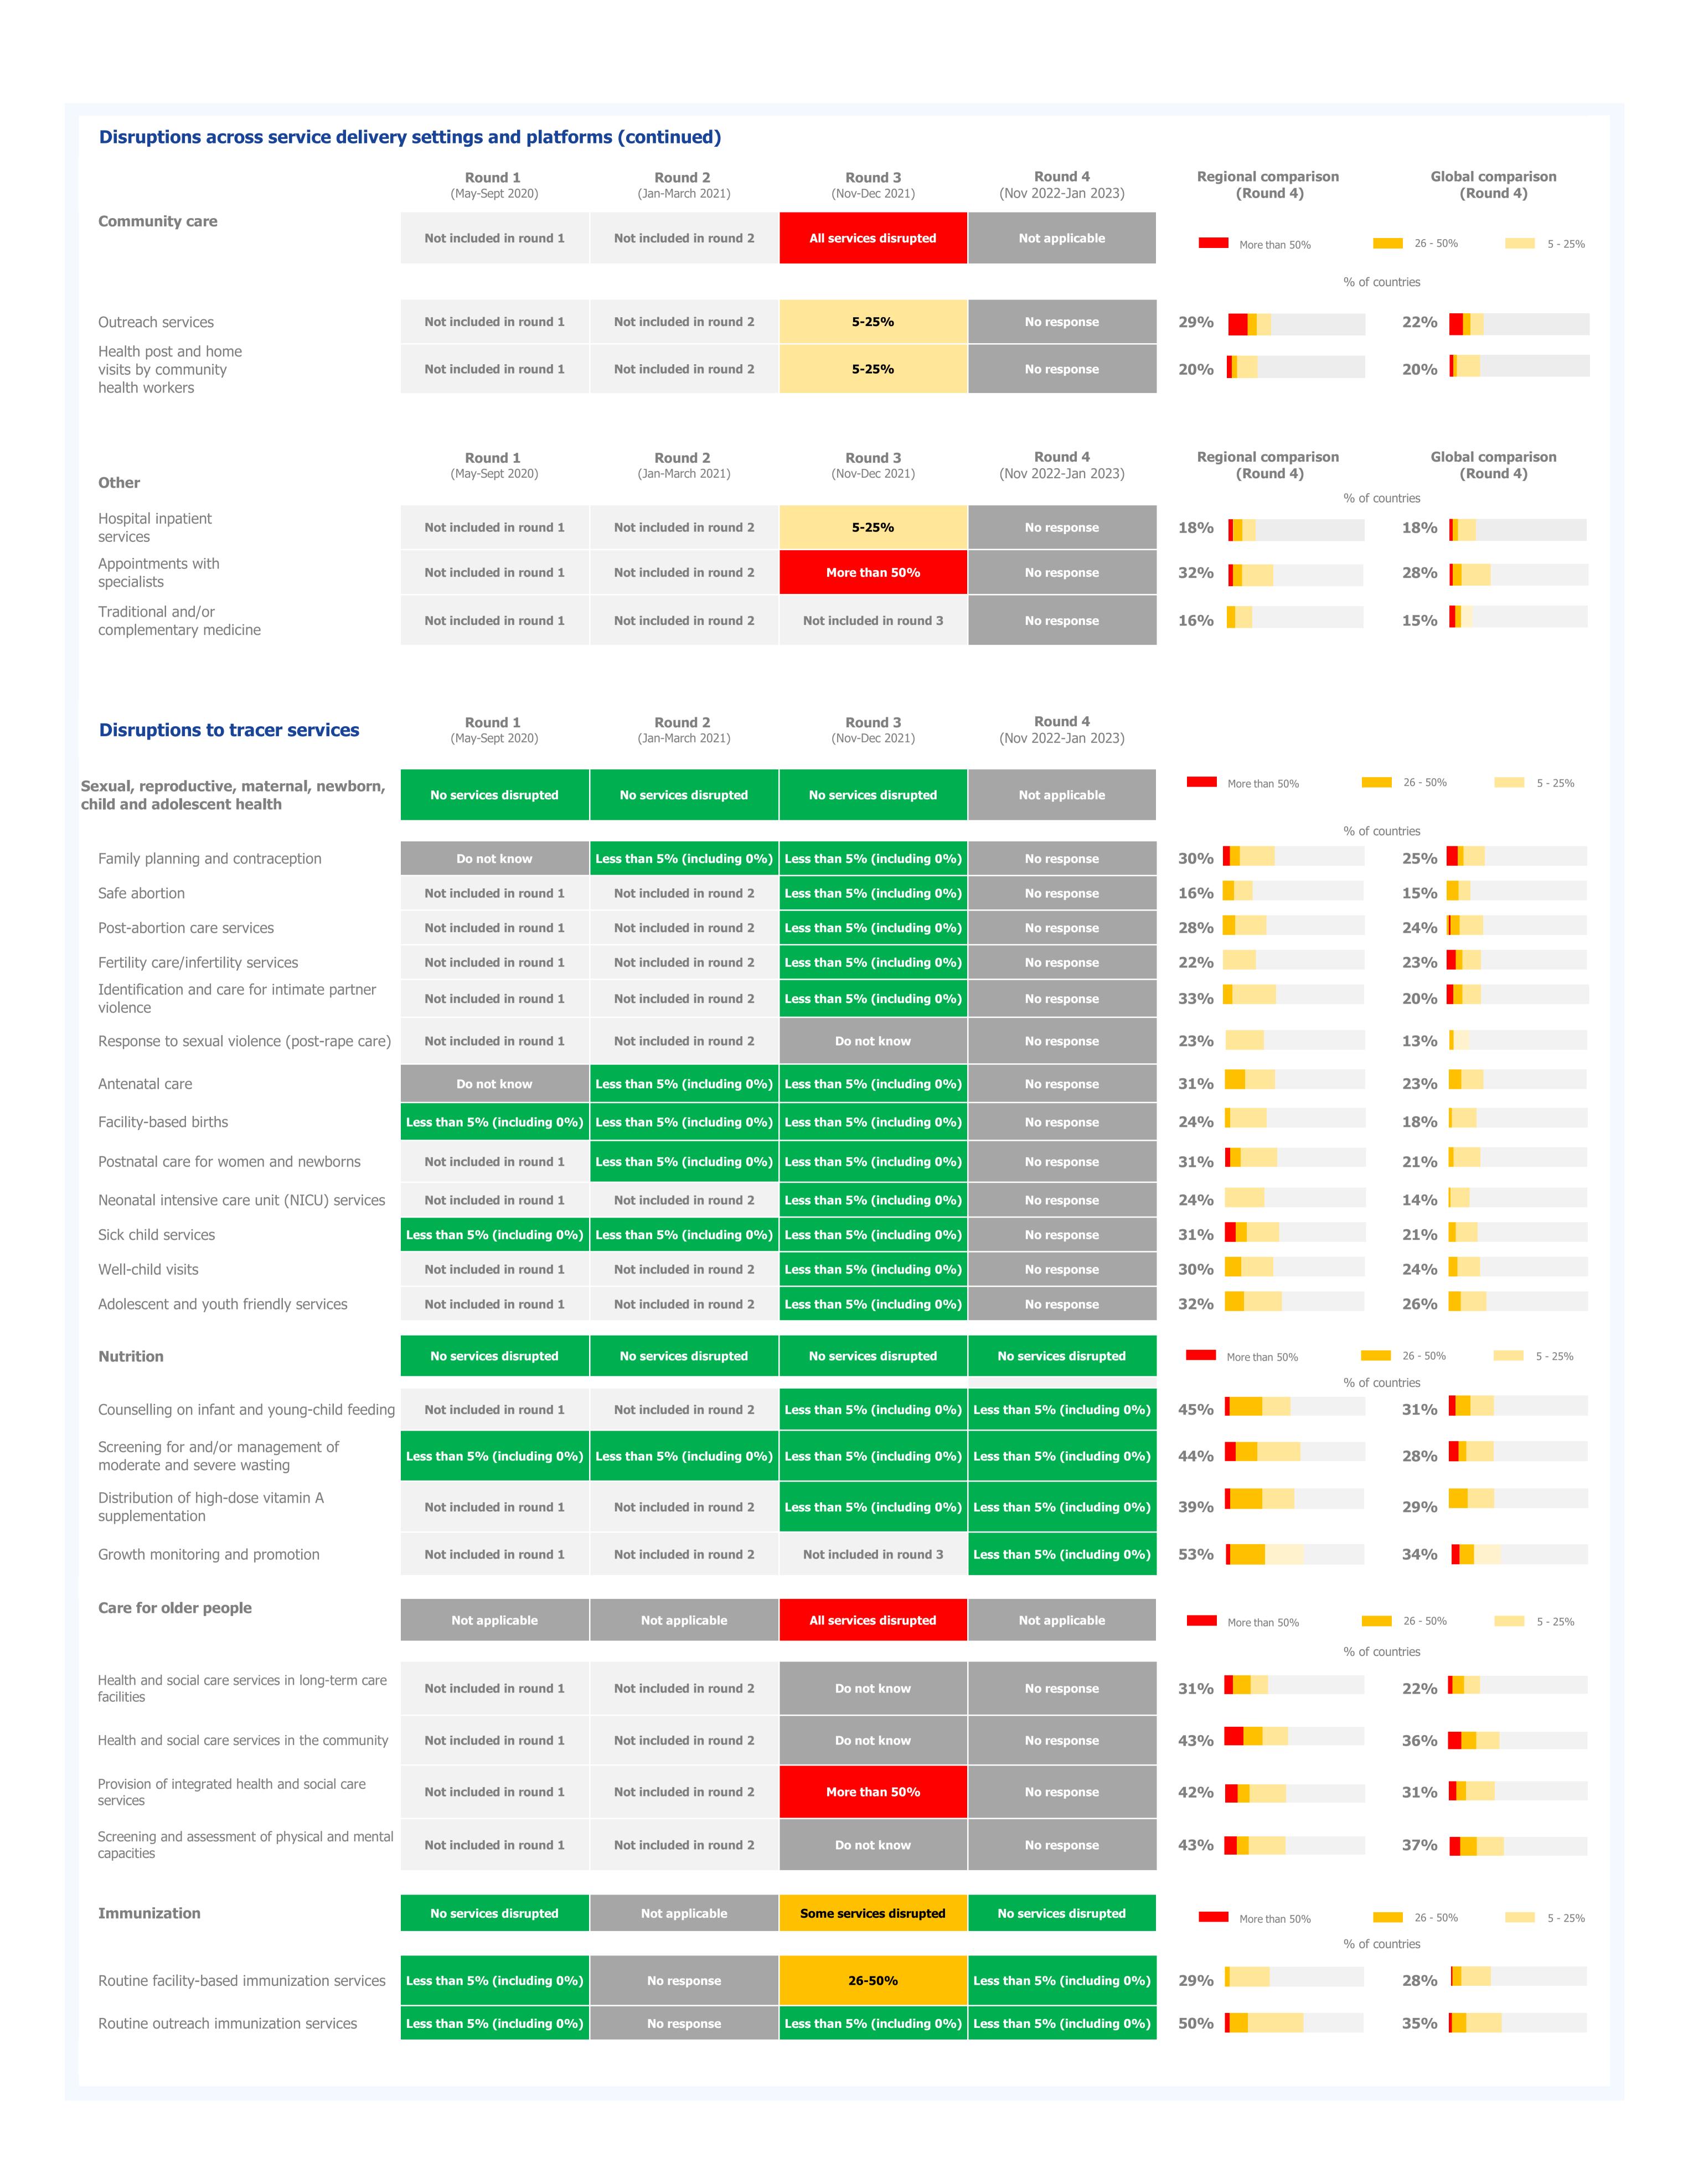

|                 |                                                                      |                     |
| Mental, neurological, and substance use disorders                          | Did not participate    |                                                                            |                 |                                                                      |                     |

Weekly number of new COVID-19 cases and deaths



|            | Cases      | Deaths     |
|------------|------------|------------|
| Peak       | 4,454      | 8          |
| Peak date  | 2021-08-29 | 2021-08-22 |
| Latest     | 0          | 0          |
| Proportion | 0%         | 0%         |
|            |            |            |
|            |            |            |







| ervice backlog trends:                                    | Round 1<br>(May-Sept 2020)                       | Round 2<br>(Jan-March 2021)  | Round 3<br>(Nov-Dec 2021) | <b>Round 4</b> (Nov 2022-Jan 2023) | Regional comparison (Round 4) | Global comparison (Round 4)       |
|-----------------------------------------------------------|--------------------------------------------------|------------------------------|---------------------------|------------------------------------|-------------------------------|-----------------------------------|
| civice backing trends                                     |                                                  |                              |                           |                                    | % of countries wit            | h