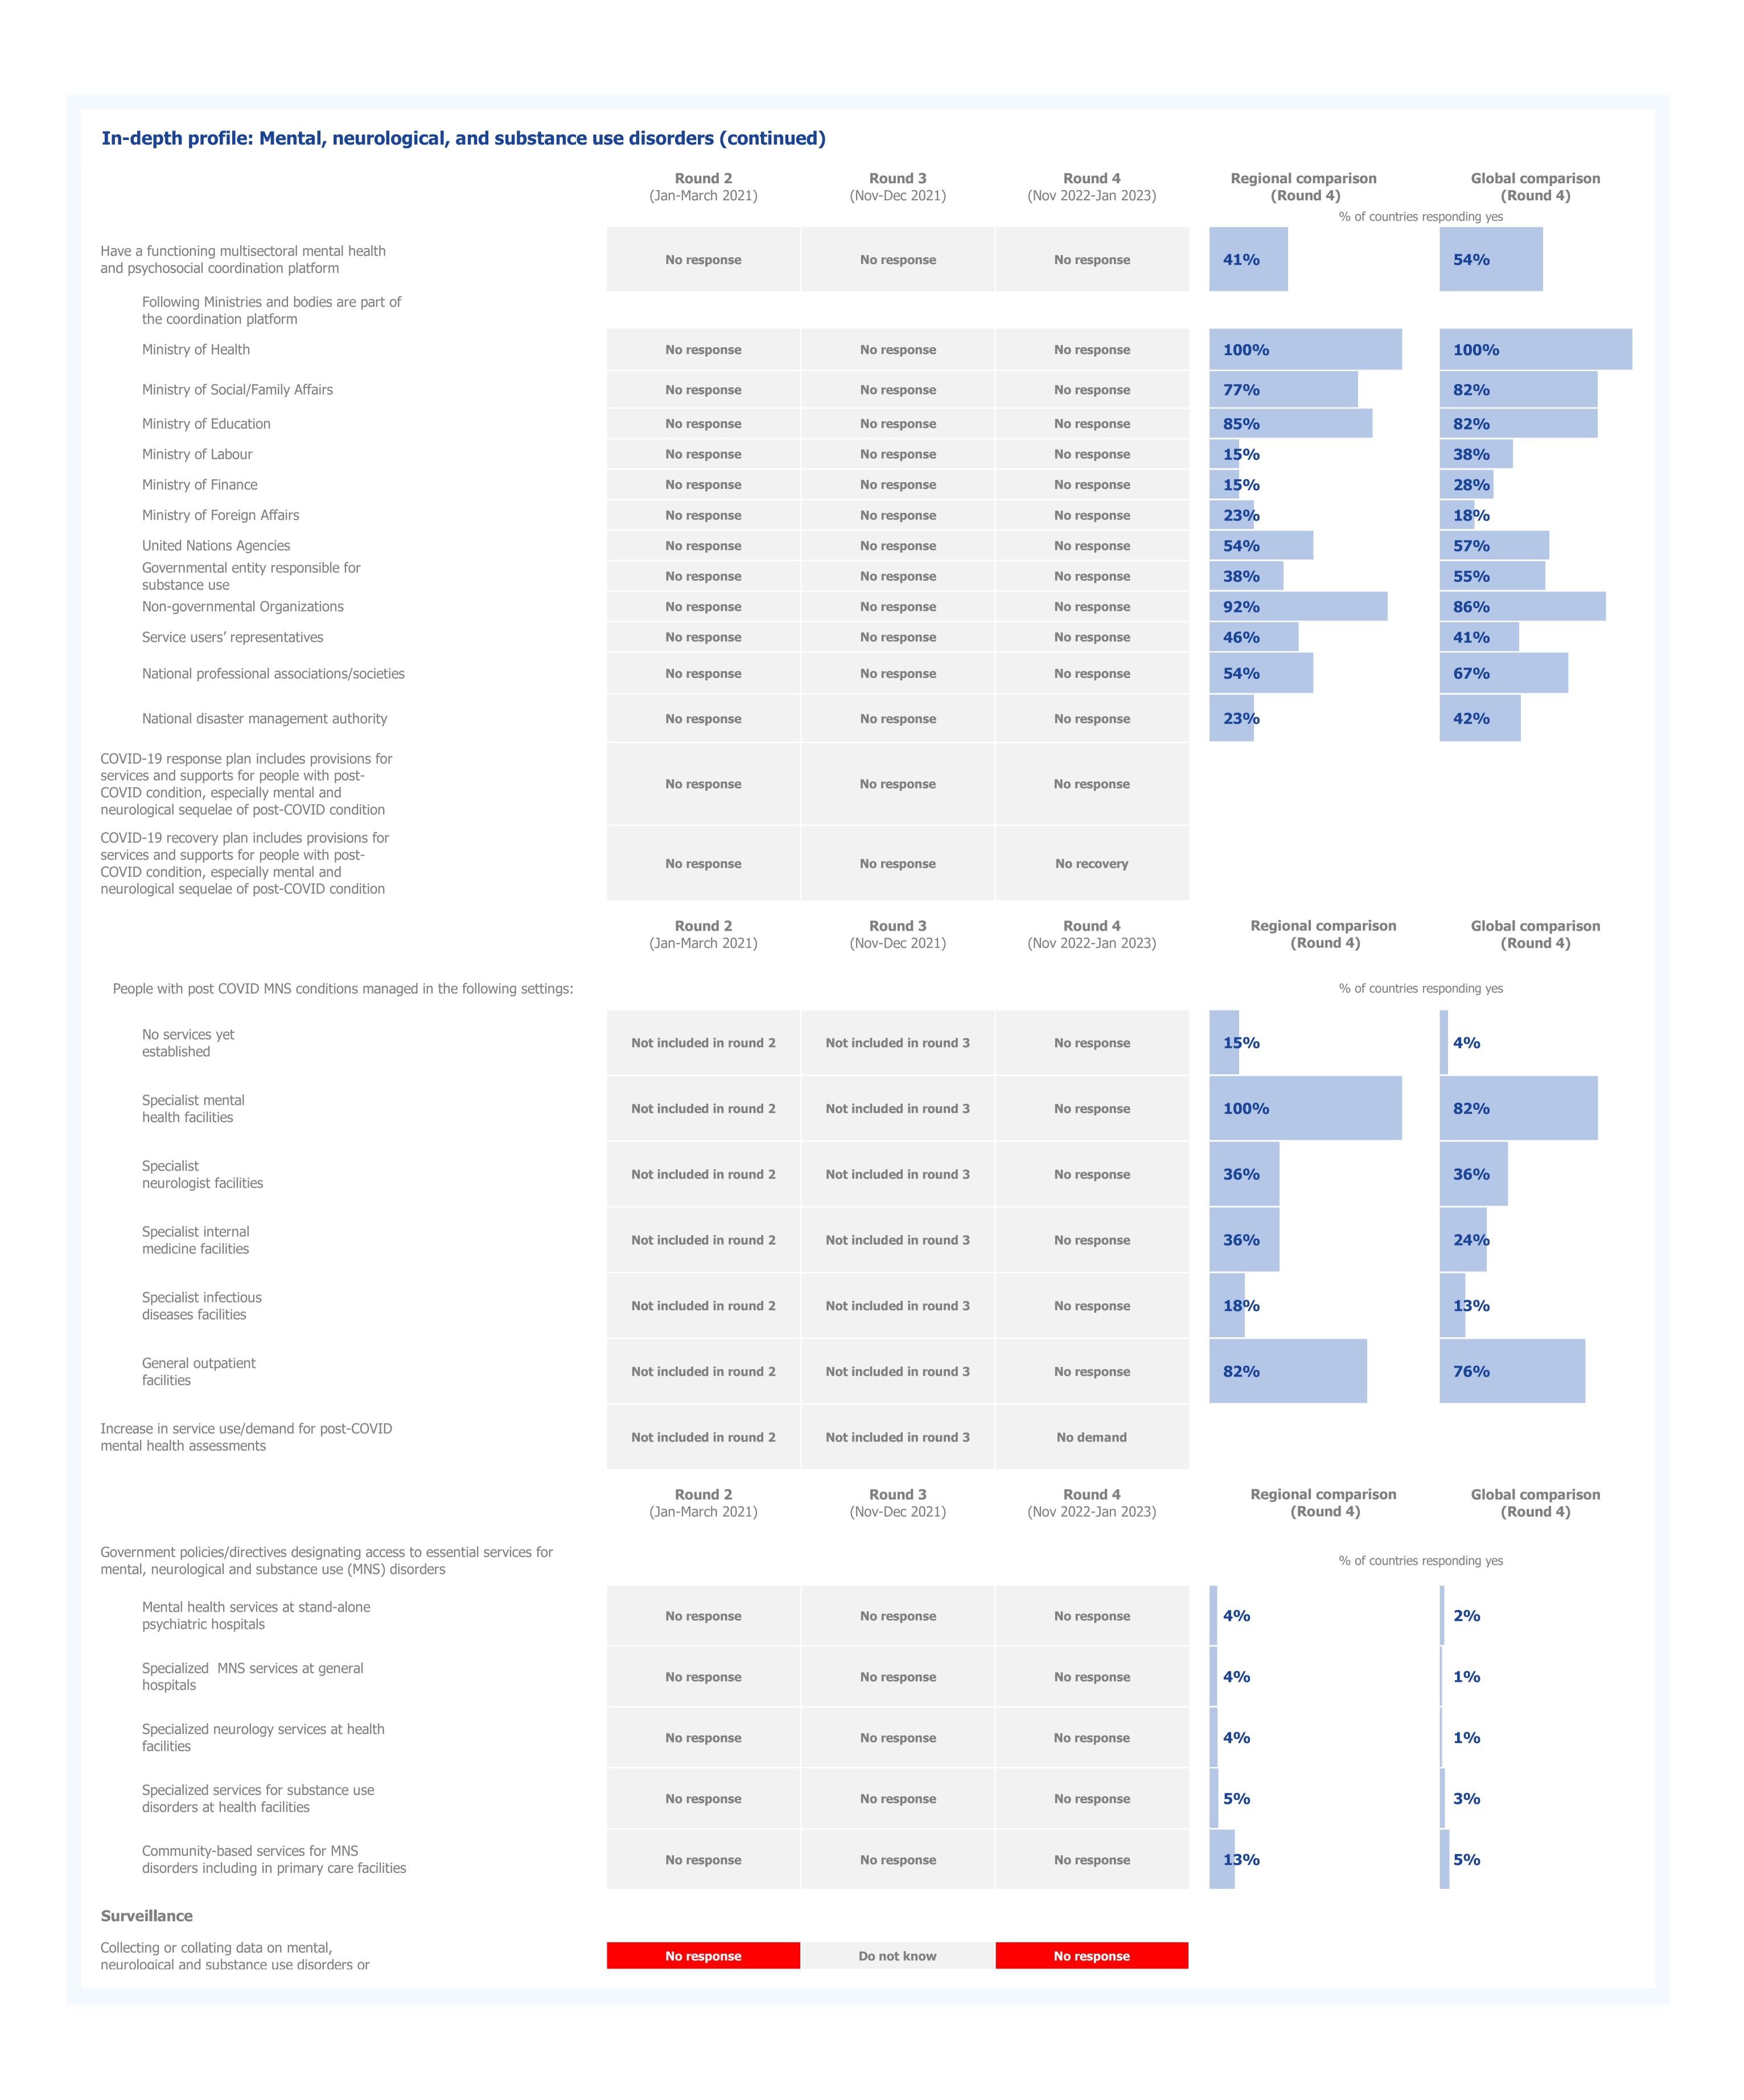

| Country received additional external funding to support health system recovery                                                                                          | Round 1<br>(May-Sept 2020) | Round 2<br>(Jan-March 2021) | Round 3<br>(Nov-Dec 2021)                    | <b>Round 4</b> (Nov 2022-Jan 2023) | % of countri                  | es responding yes                             |
|-------------------------------------------------------------------------------------------------------------------------------------------------------------------------|----------------------------|-----------------------------|----------------------------------------------|------------------------------------|-------------------------------|-----------------------------------------------|
| efforts from: None                                                                                                                                                      | Not included in round 1    | Not included in round 2     | Not included in round 3                      | No response                        | 0%                            | 15%                                           |
| WHO                                                                                                                                                                     | Not included in round 1    | Not included in round 2     | Not included in round 3                      | No response                        | 87%                           | 78%                                           |
| Other UN agencies and multilateral development banks                                                                                                                    | Not included in round 1    | Not included in round 2     | Not included in round 3                      | No response                        | 87%                           | <b>75%</b>                                    |
| Bilateral development partners                                                                                                                                          | Not included in round 1    | Not included in round 2     | Not included in round 3                      | No response                        | 87%                           | 64%                                           |
| International non-governmental organizations (not for profit)                                                                                                           | Not included in round 1    | Not included in round 2     | Not included in round 3                      | No response                        | <b>61%</b>                    | 58%                                           |
| National non-governmental organizations (not for profit)                                                                                                                | Not included in round 1    | Not included in round 2     | Not included in round 3                      | No response                        | 37%                           | 41%                                           |
| International private organizations (for profit)                                                                                                                        | Not included in round 1    | Not included in round 2     | Not included in round 3                      | No response                        | 32%                           | 30%                                           |
| National private organizations (for profit)                                                                                                                             | Not included in round 1    | Not included in round 2     | Not included in round 3                      | No response                        | 26% 0% of countri             | 27%                                           |
| There is a designated national authority with clear responsibility for coordinating health system recovery efforts within the health sector and/or across other sectors | Not included in round 1    | Not included in round 2     | Not included in round 3                      | No response                        | 74%                           | 78%                                           |
| Information tracking                                                                                                                                                    | Round 1<br>(May-Sept 2020) | Round 2<br>(Jan-March 2021) | Round 3<br>(Nov-Dec 2021)                    | <b>Round 4</b> (Nov 2022-Jan 2023) | Regional comparison (Round 4) | Global comparison (Round 4) es responding yes |
| Regularly monitoring the continuity of EHS during COVID-19                                                                                                              | Not included in round 1    | Do not know                 | Yes                                          | No response                        | 86%                           | 88%                                           |
| If yes, does it include monitoring mitigation or                                                                                                                        | Not included in round 1    | No response                 | Yes                                          | No response                        | 86%                           | 82%                                           |
| recovery strategies  If yes, does it include monitoring of the long-                                                                                                    | Not included in round 1    | No response                 |                                              |                                    | 30-70                         | 8270                                          |
| term effects of essential health service disruptions                                                                                                                    | Not included in round 1    | Not included in round 2     | No                                           | No response                        | 81%                           | 80%                                           |
| If yes, does it include monitoring of barriers to accessing essential health services                                                                                   | Not included in round 1    | Not included in round 2     | Not included in round 3                      | No response                        | 93%                           | 85%                                           |
| If yes, does it include monitoring of changes in care-seeking behaviour                                                                                                 | Not included in round 1    | Not included in round 2     | Not included in round 3                      | No response                        | 93%                           | 83%                                           |
| Focused review and documentation of the current situation and the impact of the pandemic in order to inform recovery planning                                           | Not included in round 1    | Not included in round 2     | Not included in round 3                      | No response                        | 79%                           | <b>76%</b>                                    |
| Existence of team dedicated to tracking and                                                                                                                             |                            |                             |                                              |                                    | % of countri                  | es responding yes                             |
| addressing the infodemic and health misinformation during COVID-19                                                                                                      | Not included in round 1    | Do not know                 | Yes, within Ministry of Health or equivalent | No response                        | 95%                           | 90%                                           |
| Collecting or collating data on comorbidities in COVID-19 patients                                                                                                      | Not included in round 1    | Yes                         | Yes                                          | No response                        | 97%                           | 94%                                           |
| Collecting or collating patient-level data on post-COVID-19 condition and its sequelae                                                                                  | Not included in round 1    | Not included in round 2     | No                                           | No response                        | 52%                           | <b>57%</b>                                    |
| Active, multi-source social listening mechanism in place to inform decision-makin                                                                                       | Not included in round 1    | Not included in round 2     | Not included in round 3                      | No response                        | 71%                           | 63%                                           |
| Produced one or more qualitative or quantitative analysis of health inequities during the COVID-19 pandemic                                                             | Not included in round 1    | Not included in round 2     | No                                           | No response                        | 65%                           | 66%                                           |
| Capacities for potential COVID-19 surge                                                                                                                                 | Round 1<br>(May-Sept 2020) | Round 2<br>(Jan-March 2021) | Round 3<br>(Nov-Dec 2021)                    | <b>Round 4</b> (Nov 2022-Jan 2023) | Regional comparison (Round 4) | Global comparison (Round 4) es responding yes |
| Current curge capacity assessed                                                                                                                                         | Not included in round 1    | Not included in round 2     | Not included in round 3                      | No response                        | 44%                           | 42%                                           |
| Priority health capacity strengthening areas 1                                                                                                                          | for potential COVID-19 s   | urge (top 3)                |                                              |                                    | % of countri                  | es responding yes                             |
| Multisectoral coordination, governance and financing                                                                                                                    | Not included in round 1    | Not included in round 2     | Not included in round 3                      | No response                        | 55%                           | 64%                                           |
| Surveillance, laboratories and diagnostics                                                                                                                              | Not included in round 1    | Not included in round 2     | Not included in round 3                      | No response                        | 74%                           | 60%                                           |
| Risk communication and community engagement                                                                                                                             | Not included in round 1    | Not included in round 2     | Not included in round 3                      | No response                        | 61%                           | 54%                                           |
| Managing essential health services and systems                                                                                                                          | Not included in round 1    | Not included in round 2     | Not included in round 3                      | No response                        | 18%                           | 33%                                           |
| Points of entry, international travel and transport, and mass gatherings                                                                                                | Not included in round 1    | Not included in round 2     | Not included in round 3                      | No response                        | 42%                           | 26%                                           |
| Protection of health workforce                                                                                                                                          | Not included in round 1    | Not included in round 2     | Not included in round 3                      | No response                        | 24%                           | 27%                                           |
| Infection prevention and control                                                                                                                                        | Not included in round 1    | Not included in round 2     | Not included in round 3                      | No response                        | 21%                           | 17%                                           |
| Operational support, logistics and supply chains                                                                                                                        | Not included in round 1    | Not included in round 2     | Not included in round 3                      | No response                        | 18%                           | <b>17%</b>                                    |
| Research and development                                                                                                                                                | Not included in round 1    | Not included in round 2     | Not included in round 3                      | No response                        | 8%                            | 14%                                           |
| Case management and clinical operations                                                                                                                                 | Not included in round 1    | Not included in round 2     | Not included in round 3                      | No response                        | 24%                           | 14%                                           |