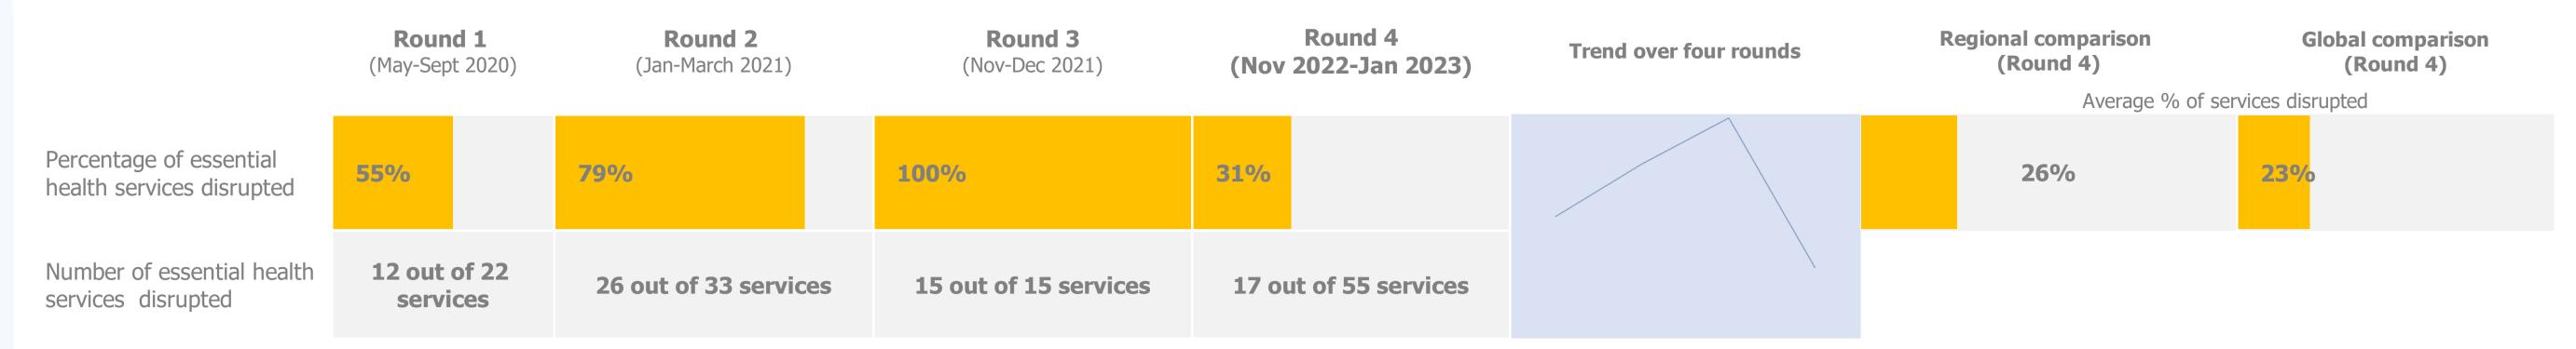

#### Summary of disruptions

#### Denominator excludes services that were not reported on and services for which Not applicable and Do not know responses were submitted

| Level of service disruption by service group                         | Round 1<br>(May-Sept 2020) | Round 2<br>(Jan-March 2021) | <b>Round 3</b> (Nov-Dec 2021) | <b>Round 4</b><br>(Nov 2022-Jan 2023) |
|----------------------------------------------------------------------|----------------------------|-----------------------------|-------------------------------|---------------------------------------|
| Primary care                                                         | Not applicable             | Not applicable              | All services disrupted        | Some services disrupted               |
| Emergency, critical, and operative care                              | No services disrupted      | All services disrupted      | All services disrupted        | Some services disrupted               |
| Rehabilitative and palliative services                               | All services disrupted     | All services disrupted      | All services disrupted        | Some services disrupted               |
| Community care                                                       | Not included in round 1    | Not included in round 2     | All services disrupted        | No services disrupted                 |
| Hospital inpatient services                                          | Not included in round 1    | Not included in round 2     | All services disrupted        | No services disrupted                 |
| Appointments with specialists                                        | Not included in round 1    | Not included in round 2     | All services disrupted        | All services disrupted                |
| Sexual, reproductive, maternal, newborn, child and adolescent health | Some services disrupted    | Some services disrupted     | Not applicable                | No services disrupted                 |
| Nutrition                                                            | All services disrupted     | No services disrupted       | Not applicable                | No services disrupted                 |
| Immunization                                                         | All services disrupted     | No services disrupted       | Not applicable                | Some services disrupted               |
| Communicable disease                                                 | Some services disrupted    | Some services disrupted     | Not applicable                | Some services disrupted               |
| Neglected tropical diseases                                          | Not applicable             | All services disrupted      | Not applicable                | Some services disrupted               |
| Mental, neurological, and substance use (MNS) disorders              | Not applicable             | All services disrupted      | Not applicable                | Some services disrupted               |
| Noncommunicable diseases                                             | Some services disrupted    | All services disrupted      | Not included in round 3       | Not applicable                        |
| Care for older people                                                | Not included in round 1    | Not included in round 2     | Not applicable                | All services disrupted                |