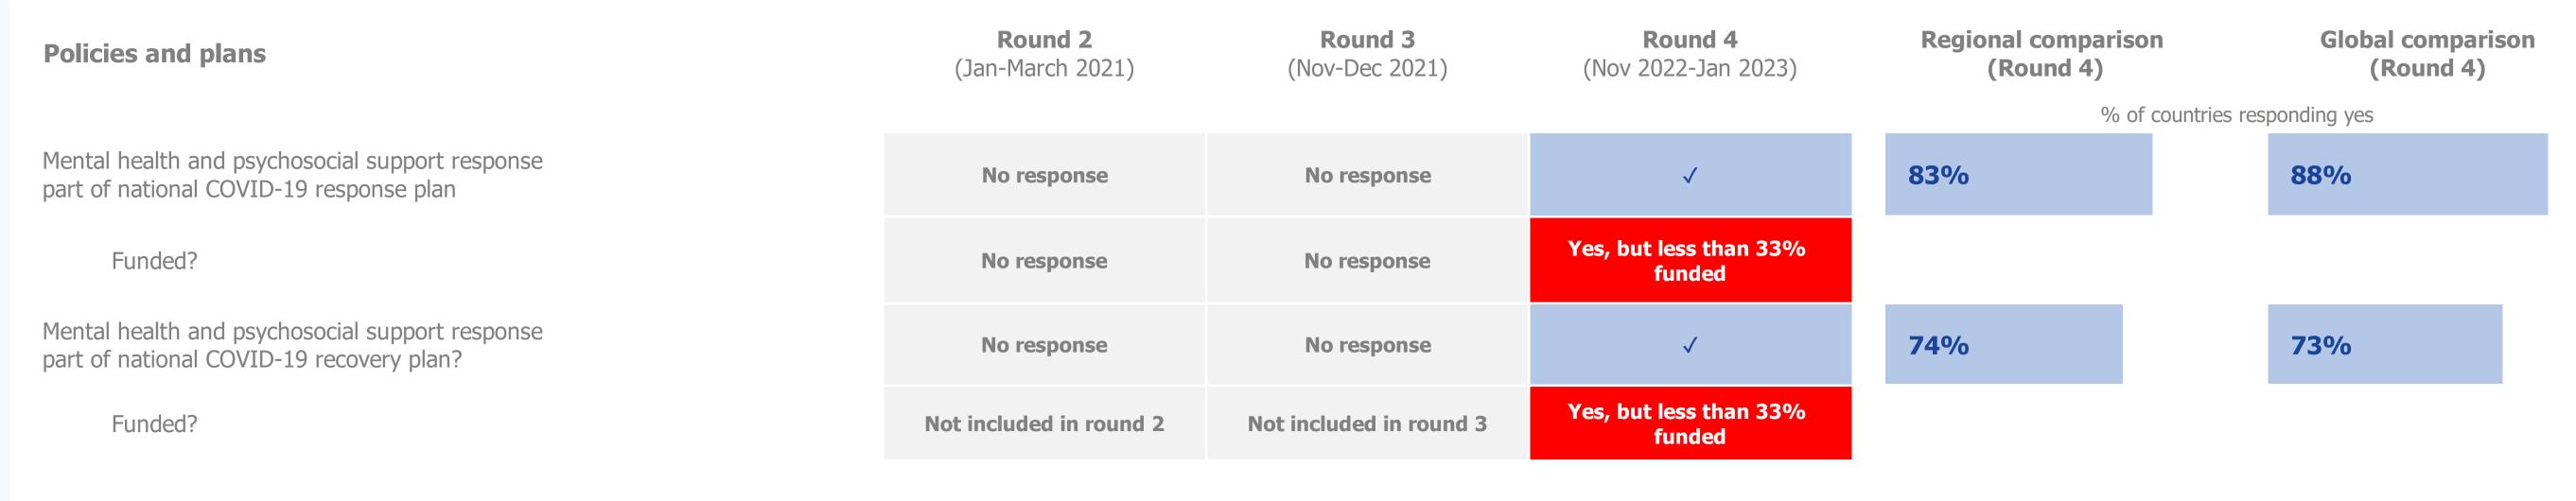

#### Denominator excludes services that were not reported on and services for which Not applicable and Do not know responses were submitted

| Level of service disruption by service group                         | Round 1<br>(May-Sept 2020) | Round 2<br>(Jan-March 2021) | <b>Round 3</b> (Nov-Dec 2021) | <b>Round 4</b><br>(Nov 2022-Jan 2023) |
|----------------------------------------------------------------------|----------------------------|-----------------------------|-------------------------------|---------------------------------------|
| Primary care                                                         | Not applicable             | Not applicable              | All services disrupted        | Some services disrupted               |
| Emergency, critical, and operative care                              | No services disrupted      | All services disrupted      | All services disrupted        | Some services disrupted               |
| Rehabilitative and palliative services                               | All services disrupted     | All services disrupted      | All services disrupted        | Some services disrupted               |
| Community care                                                       | Not included in round 1    | Not included in round 2     | All services disrupted        | No services disrupted                 |
| Hospital inpatient services                                          | Not included in round 1    | Not included in round 2     | All services disrupted        | No services disrupted                 |
| Appointments with specialists                                        | Not included in round 1    | Not included in round 2     | All services disrupted        | All services disrupted                |
| Sexual, reproductive, maternal, newborn, child and adolescent health | Some services disrupted    | Some services disrupted     | Not applicable                | No services disrupted                 |
| Nutrition                                                            | All services disrupted     | No services disrupted       | Not applicable                | No services disrupted                 |
| Immunization                                                         | All services disrupted     | No services disrupted       | Not applicable                | Some services disrupted               |
| Communicable disease                                                 | Some services disrupted    | Some services disrupted     | Not applicable                | Some services disrupted               |
| Neglected tropical diseases                                          | Not applicable             | All services disrupted      | Not applicable                | Some services disrupted               |
| Mental, neurological, and substance use (MNS) disorders              | Not applicable             | All services disrupted      | Not applicable                | Some services disrupted               |
| Noncommunicable diseases                                             | Some services disrupted    | All services disrupted      | Not included in round 3       | Not applicable                        |
| Care for older people                                                | Not included in round 1    | Not included in round 2     | Not applicable                | All services disrupted                |