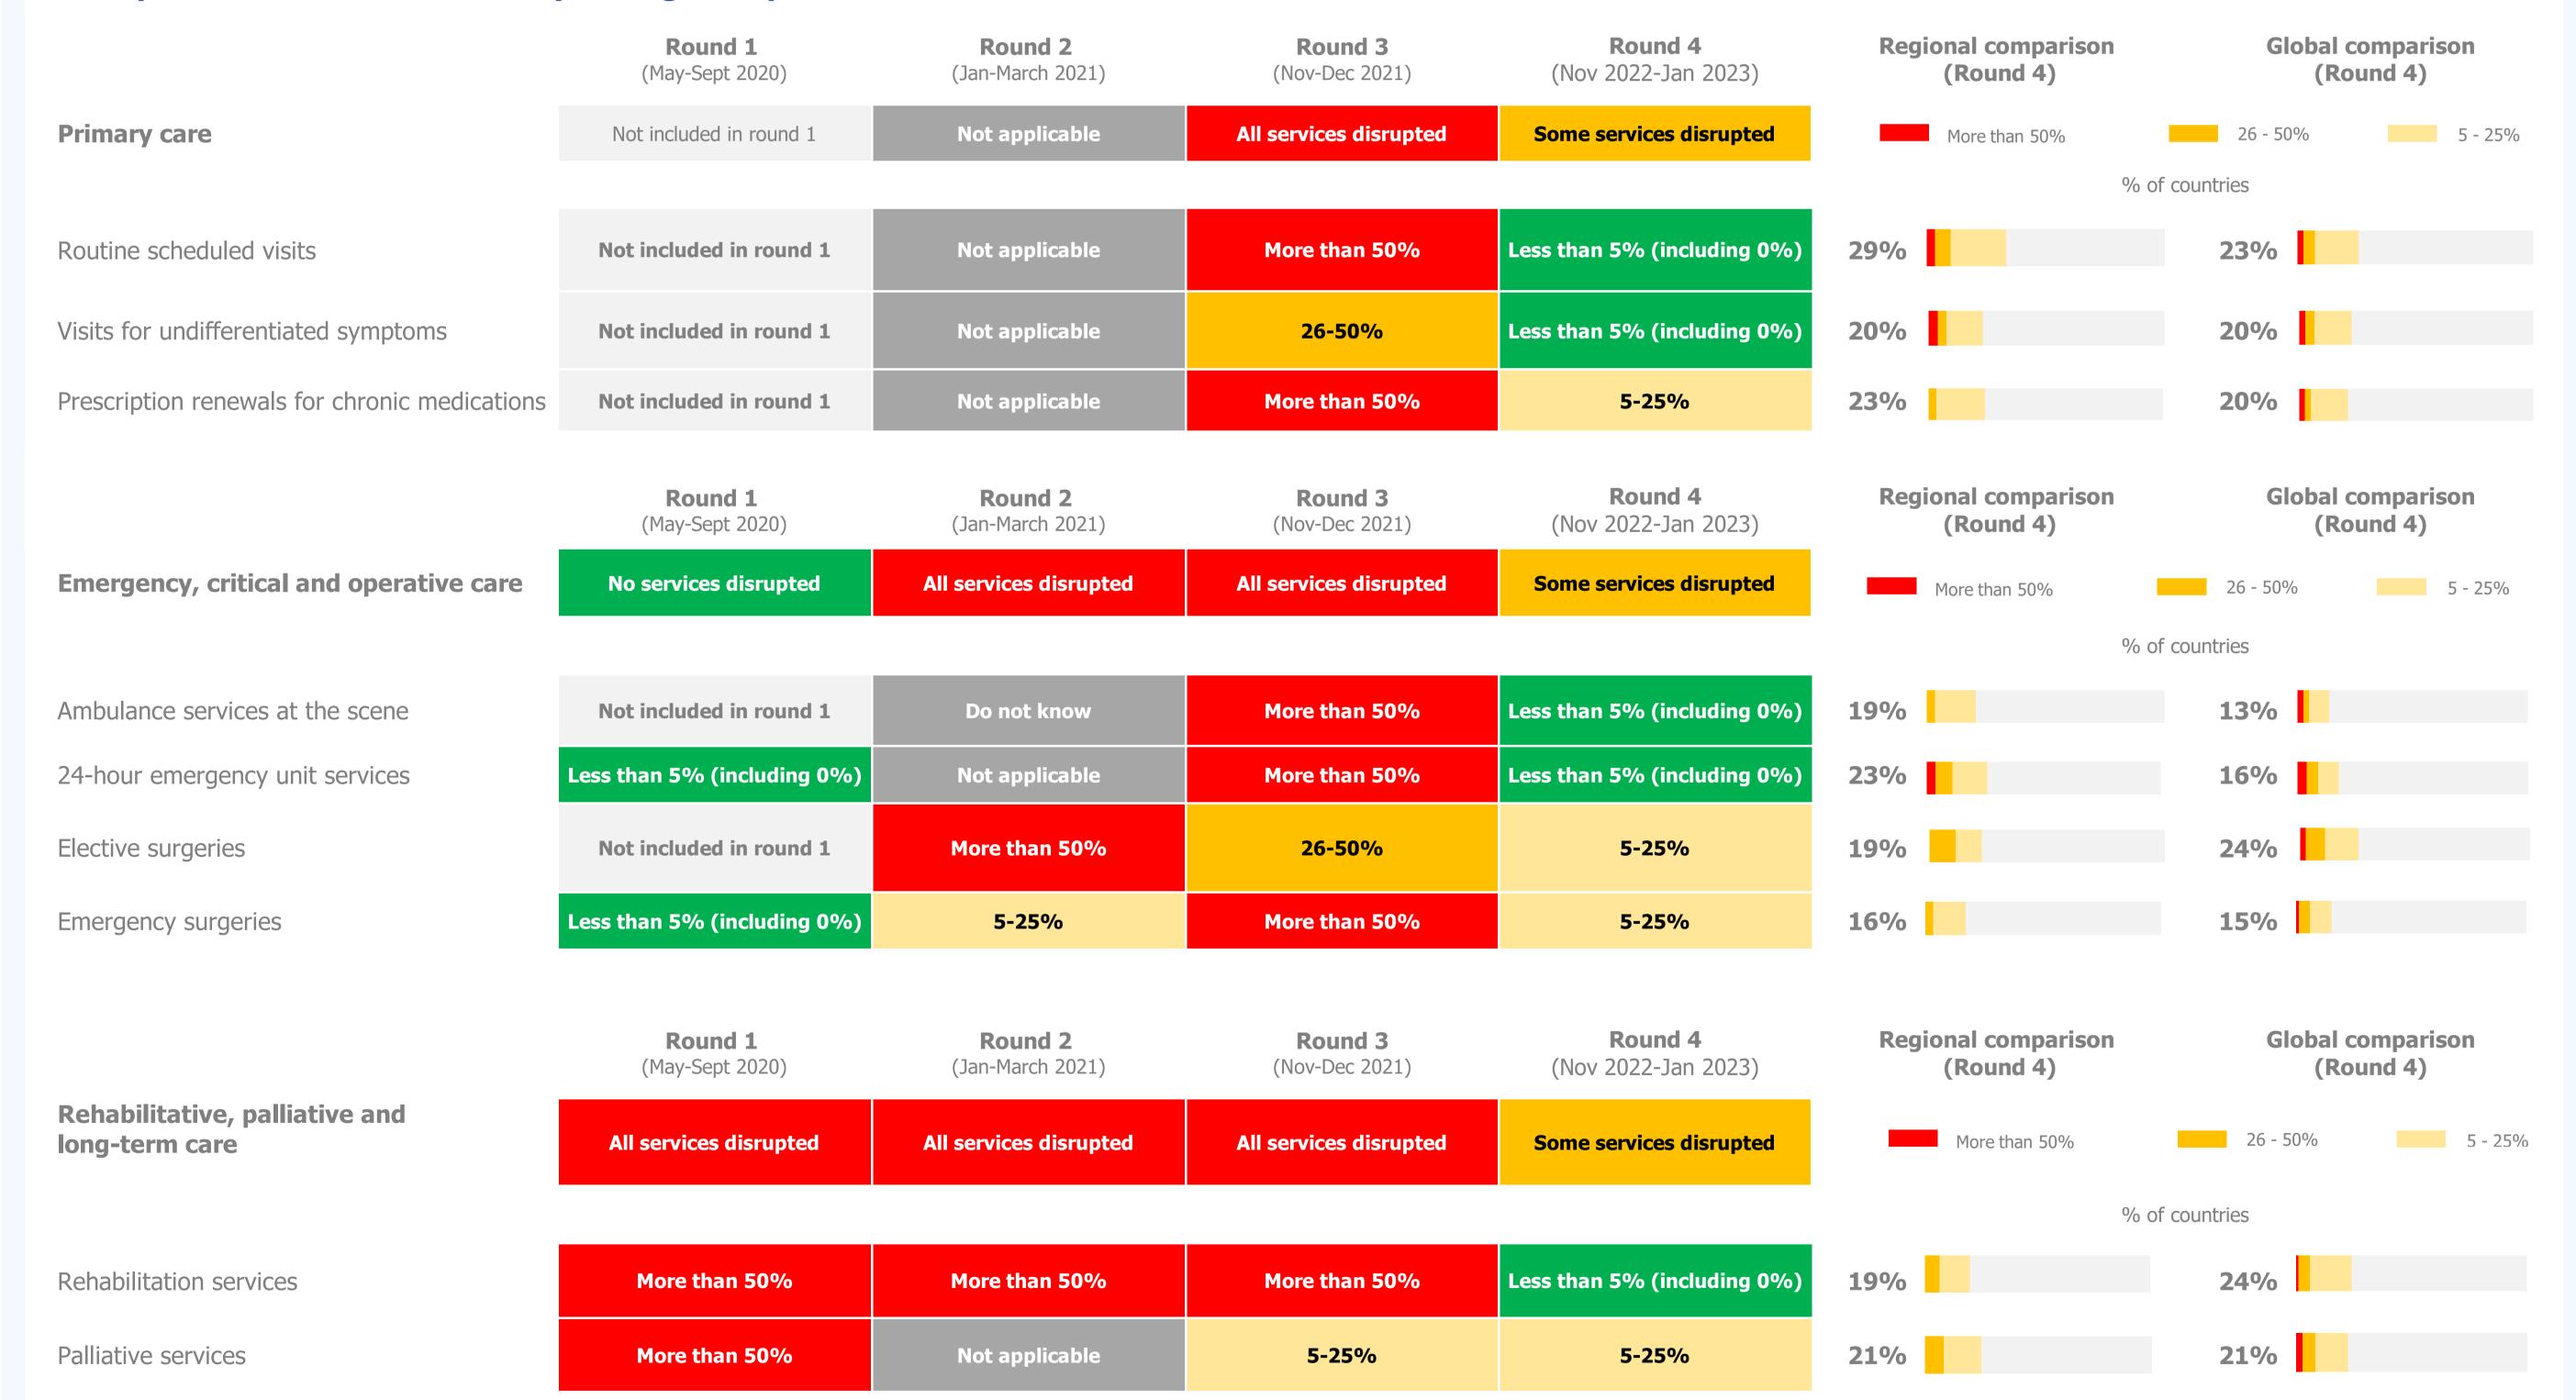

#### Disruptions across service delivery settings and platforms

#### Denominator excludes services that were not reported on and services for which Not applicable and Do not know responses were submitted

| Level of service disruption by service group                         | Round 1<br>(May-Sept 2020) | Round 2<br>(Jan-March 2021) | <b>Round 3</b> (Nov-Dec 2021) | <b>Round 4</b><br>(Nov 2022-Jan 2023) |
|----------------------------------------------------------------------|----------------------------|-----------------------------|-------------------------------|---------------------------------------|
| Primary care                                                         | Not applicable             | Not applicable              | All services disrupted        | Some services disrupted               |
| Emergency, critical, and operative care                              | No services disrupted      | All services disrupted      | All services disrupted        | Some services disrupted               |
| Rehabilitative and palliative services                               | All services disrupted     | All services disrupted      | All services disrupted        | Some services disrupted               |
| Community care                                                       | Not included in round 1    | Not included in round 2     | All services disrupted        | No services disrupted                 |
| Hospital inpatient services                                          | Not included in round 1    | Not included in round 2     | All services disrupted        | No services disrupted                 |
| Appointments with specialists                                        | Not included in round 1    | Not included in round 2     | All services disrupted        | All services disrupted                |
| Sexual, reproductive, maternal, newborn, child and adolescent health | Some services disrupted    | Some services disrupted     | Not applicable                | No services disrupted                 |
| Nutrition                                                            | All services disrupted     | No services disrupted       | Not applicable                | No services disrupted                 |
| Immunization                                                         | All services disrupted     | No services disrupted       | Not applicable                | Some services disrupted               |
| Communicable disease                                                 | Some services disrupted    | Some services disrupted     | Not applicable                | Some services disrupted               |
| Neglected tropical diseases                                          | Not applicable             | All services disrupted      | Not applicable                | Some services disrupted               |
| Mental, neurological, and substance use (MNS) disorders              | Not applicable             | All services disrupted      | Not applicable                | Some services disrupted               |
| Noncommunicable diseases                                             | Some services disrupted    | All services disrupted      | Not included in round 3       | Not applicable                        |
| Care for older people                                                | Not included in round 1    | Not included in round 2     | Not applicable                | All services disrupted                |