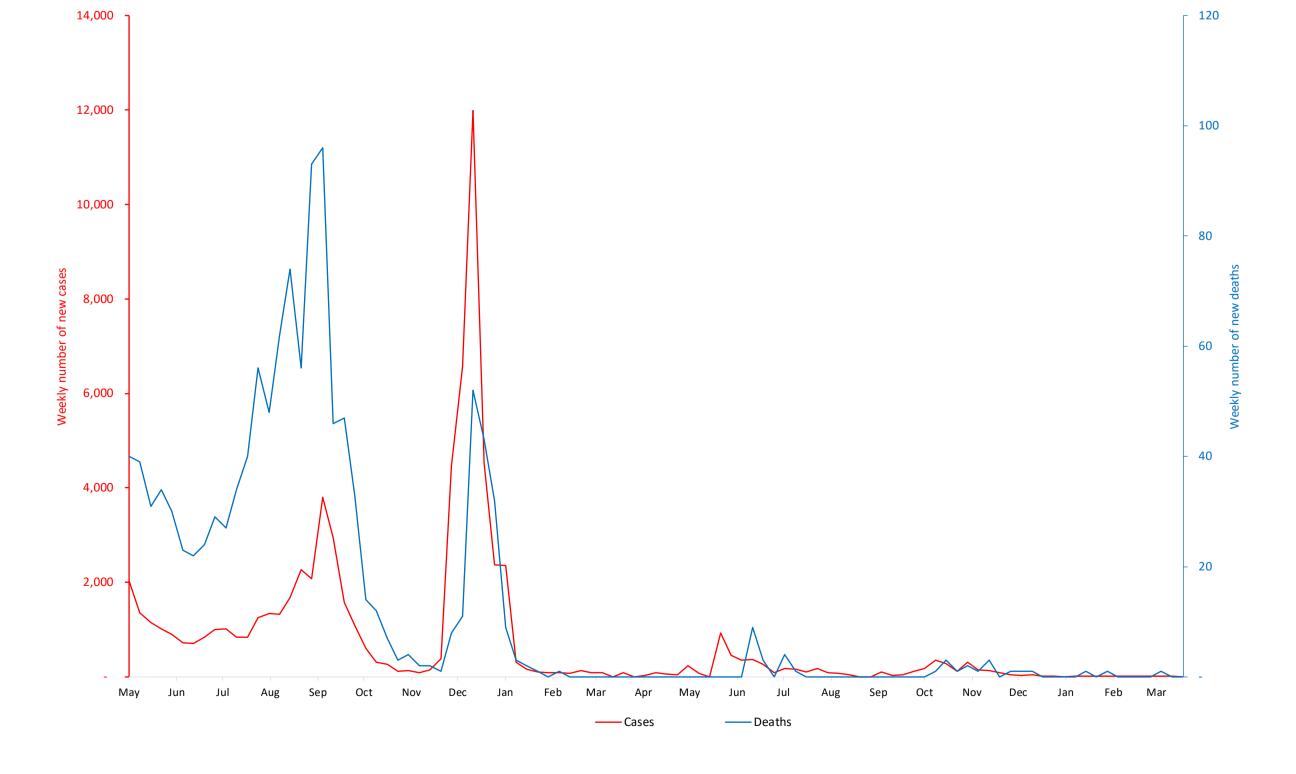

Weekly number of new COVID-19 cases and deaths

| Deaths     | Cases      |            |
|------------|------------|------------|
| 96         | 11,988     | Peak       |
| 2021-09-26 | 2022-01-02 | Peak date  |
| 0          | 9          | Latest     |
| 0%         | 0%         | Proportion |