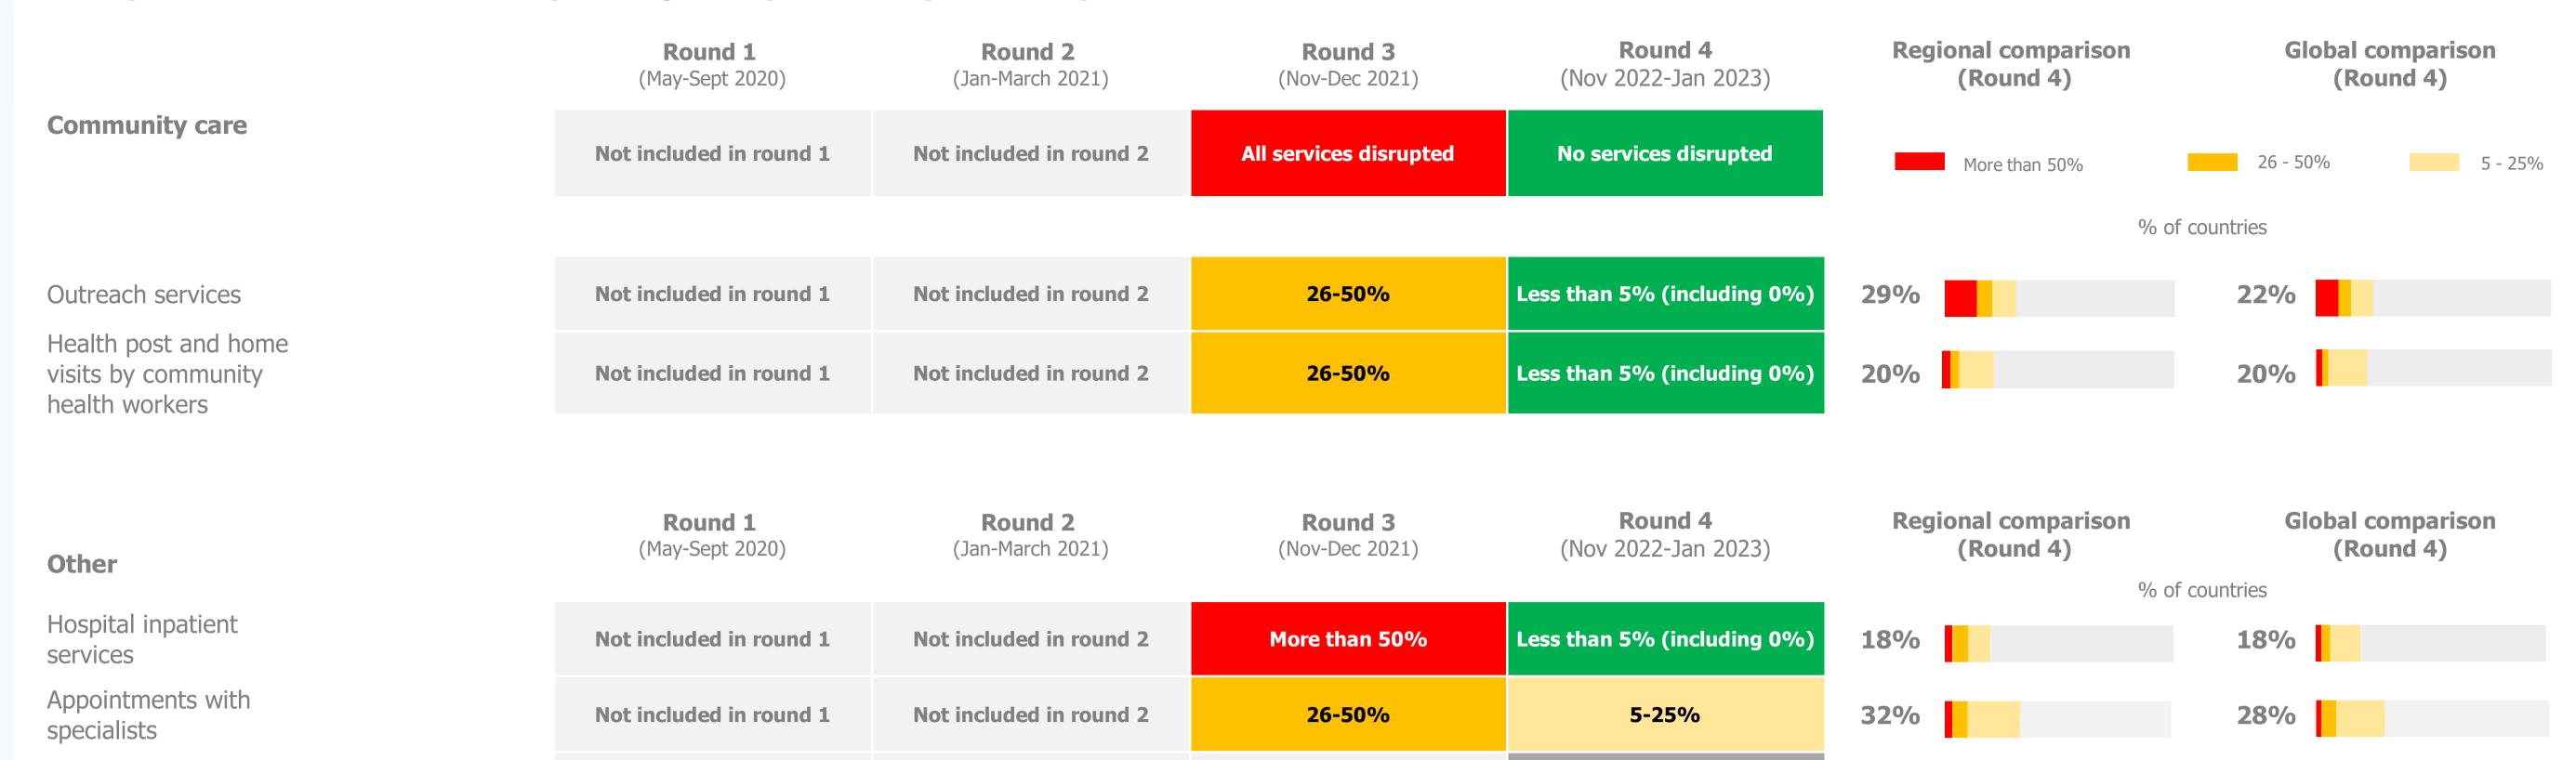

### Disruptions across service delivery settings and platforms (continued)

| Traditional and/or<br>complementary medicine                         | Not included in round 1     | Not included in round 2     | Not included in round 3          | Not applicable                        | 16%           | 15%                |
|----------------------------------------------------------------------|-----------------------------|-----------------------------|----------------------------------|---------------------------------------|---------------|--------------------|
|                                                                      |                             |                             |                                  |                                       |               |                    |
| <b>Disruptions to tracer services</b>                                | Round 1<br>(May-Sept 2020)  | Round 2<br>(Jan-March 2021) | <b>Round 3</b><br>(Nov-Dec 2021) | <b>Round 4</b><br>(Nov 2022-Jan 2023) |               |                    |
| Sexual, reproductive, maternal, newborn, child and adolescent health | Some services disrupted     | Some services disrupted     | Not applicable                   | No services disrupted                 | More than 50% | 26 - 50% 5 - 25%   |
| Family planning and contraception                                    | 5-50%                       | 5-25%                       | No response                      | Less than 5% (including 0%)           | 30%           | % of countries     |
| Safe abortion                                                        | Not included in round 1     | Not included in round 2     | No response                      | Not applicable                        | 16%           | 15%                |
| Post-abortion care services                                          | Not included in round 1     | Not included in round 2     | No response                      | Less than 5% (including 0%)           | 28%           | 24%                |
| Fertility care/infertility services                                  | Not included in round 1     | Not included in round 2     | No response                      | Not applicable                        | 22%           | 23%                |
| Identification and care for intimate partner violence                | Not included in round 1     | Not included in round 2     | No response                      | Not applicable                        | 33%           | 20%                |
| Response to sexual violence (post-rape care)                         | Not included in round 1     | Not included in round 2     | No response                      | Less than 5% (including 0%)           | 23%           | 13%                |
| Antenatal care                                                       | 5-50%                       | 5-25%                       | No response                      | Less than 5% (including 0%)           | 31%           | 23%                |
| Facility-based births                                                | Less than 5% (including 0%) | Less than 5% (including 0%) | No response                      | Less than 5% (including 0%)           | 24%           | 18%                |
| Postnatal care for women and newborns                                | Not included in round 1     | 5-25%                       | No response                      | Less than 5% (including 0%)           | 31%           | 21%                |
| Neonatal intensive care unit (NICU) services                         | Not included in round 1     | Not included in round 2     | No response                      | Less than 5% (including 0%)           | 24%           | 14%                |
| Sick child services                                                  | 5-50%                       | Less than 5% (including 0%) | No response                      | Less than 5% (including 0%)           | 31%           | 21%                |
| Well-child visits                                                    | Not included in round 1     | Not included in round 2     | No response                      | Less than 5% (including 0%)           | 30%           | 24%                |
| Adolescent and youth friendly services                               | Not included in round 1     | Not included in round 2     | No response                      | Increase of 5% or more                | 32%           | 26%                |
| Nutrition                                                            | All services disrupted      | No services disrupted       | Not applicable                   | No services disrupted                 | More than 50% | 26 - 50% 5 - 25%   |
| Counselling on infant and young-child feeding                        | Not included in round 1     | Not included in round 2     | No response                      | Less than 5% (including 0%)           | 45%           | % of countries 31% |
| Screening for and/or management of moderate and severe wasting       | 5-50%                       | Less than 5% (including 0%) | No response                      | Increase of 5% or more                | 44%           | 28%                |
| Distribution of high-dose vitamin A supplementation                  | Not included in round 1     | Not included in round 2     | No response                      | Increase of 5% or more                | 39%           | 29%                |
| Growth monitoring and promotion                                      | Not included in round 1     | Not included in round 2     | Not included in round 3          | Less than 5% (including 0%)           | 53%           | 34%                |
| Care for older people                                                | Not applicable              | Not applicable              | Not applicable                   | All services disrupted                | More than 50% | 26 - 50% 5 - 25%   |
|                                                                      |                             |                             |                                  |                                       |               | % of countries     |
| Health and social care services in long-term care facilities         | Not included in round 1     | Not included in round 2     | No response                      | Do not know                           | 31%           | 22%                |
| Health and social care services in the community                     | Not included in round 1     | Not included in round 2     | No response                      | 26-50%                                | 43%           | 36%                |
| Provision of integrated health and social care services              | Not included in round 1     | Not included in round 2     | No response                      | Not applicable                        | 42%           | 31%                |
| Screening and assessment of physical and mental capacities           | Not included in round 1     | Not included in round 2     | No response                      | Do not know                           | 43%           | 37%                |
| Immunization                                                         | All services disrupted      | No services disrupted       | Not applicable                   | Some services disrupted               | More than 50% | 26 - 50% 5 - 25%   |
|                                                                      |                             |                             |                                  |                                       |               | % of countries     |
| Routine facility-based immunization services                         | 5-50%                       | Less than 5% (including 0%) | No response                      | Less than 5% (including 0%)           | 29%           | 28%                |
| Routine outreach immunization services                               | More than 50%               | Less than 5% (including 0%) | No response                      | 5-25%                                 | 50%           | 35%                |
|                                                                      |                             |                             |                                  |                                       |               |                    |